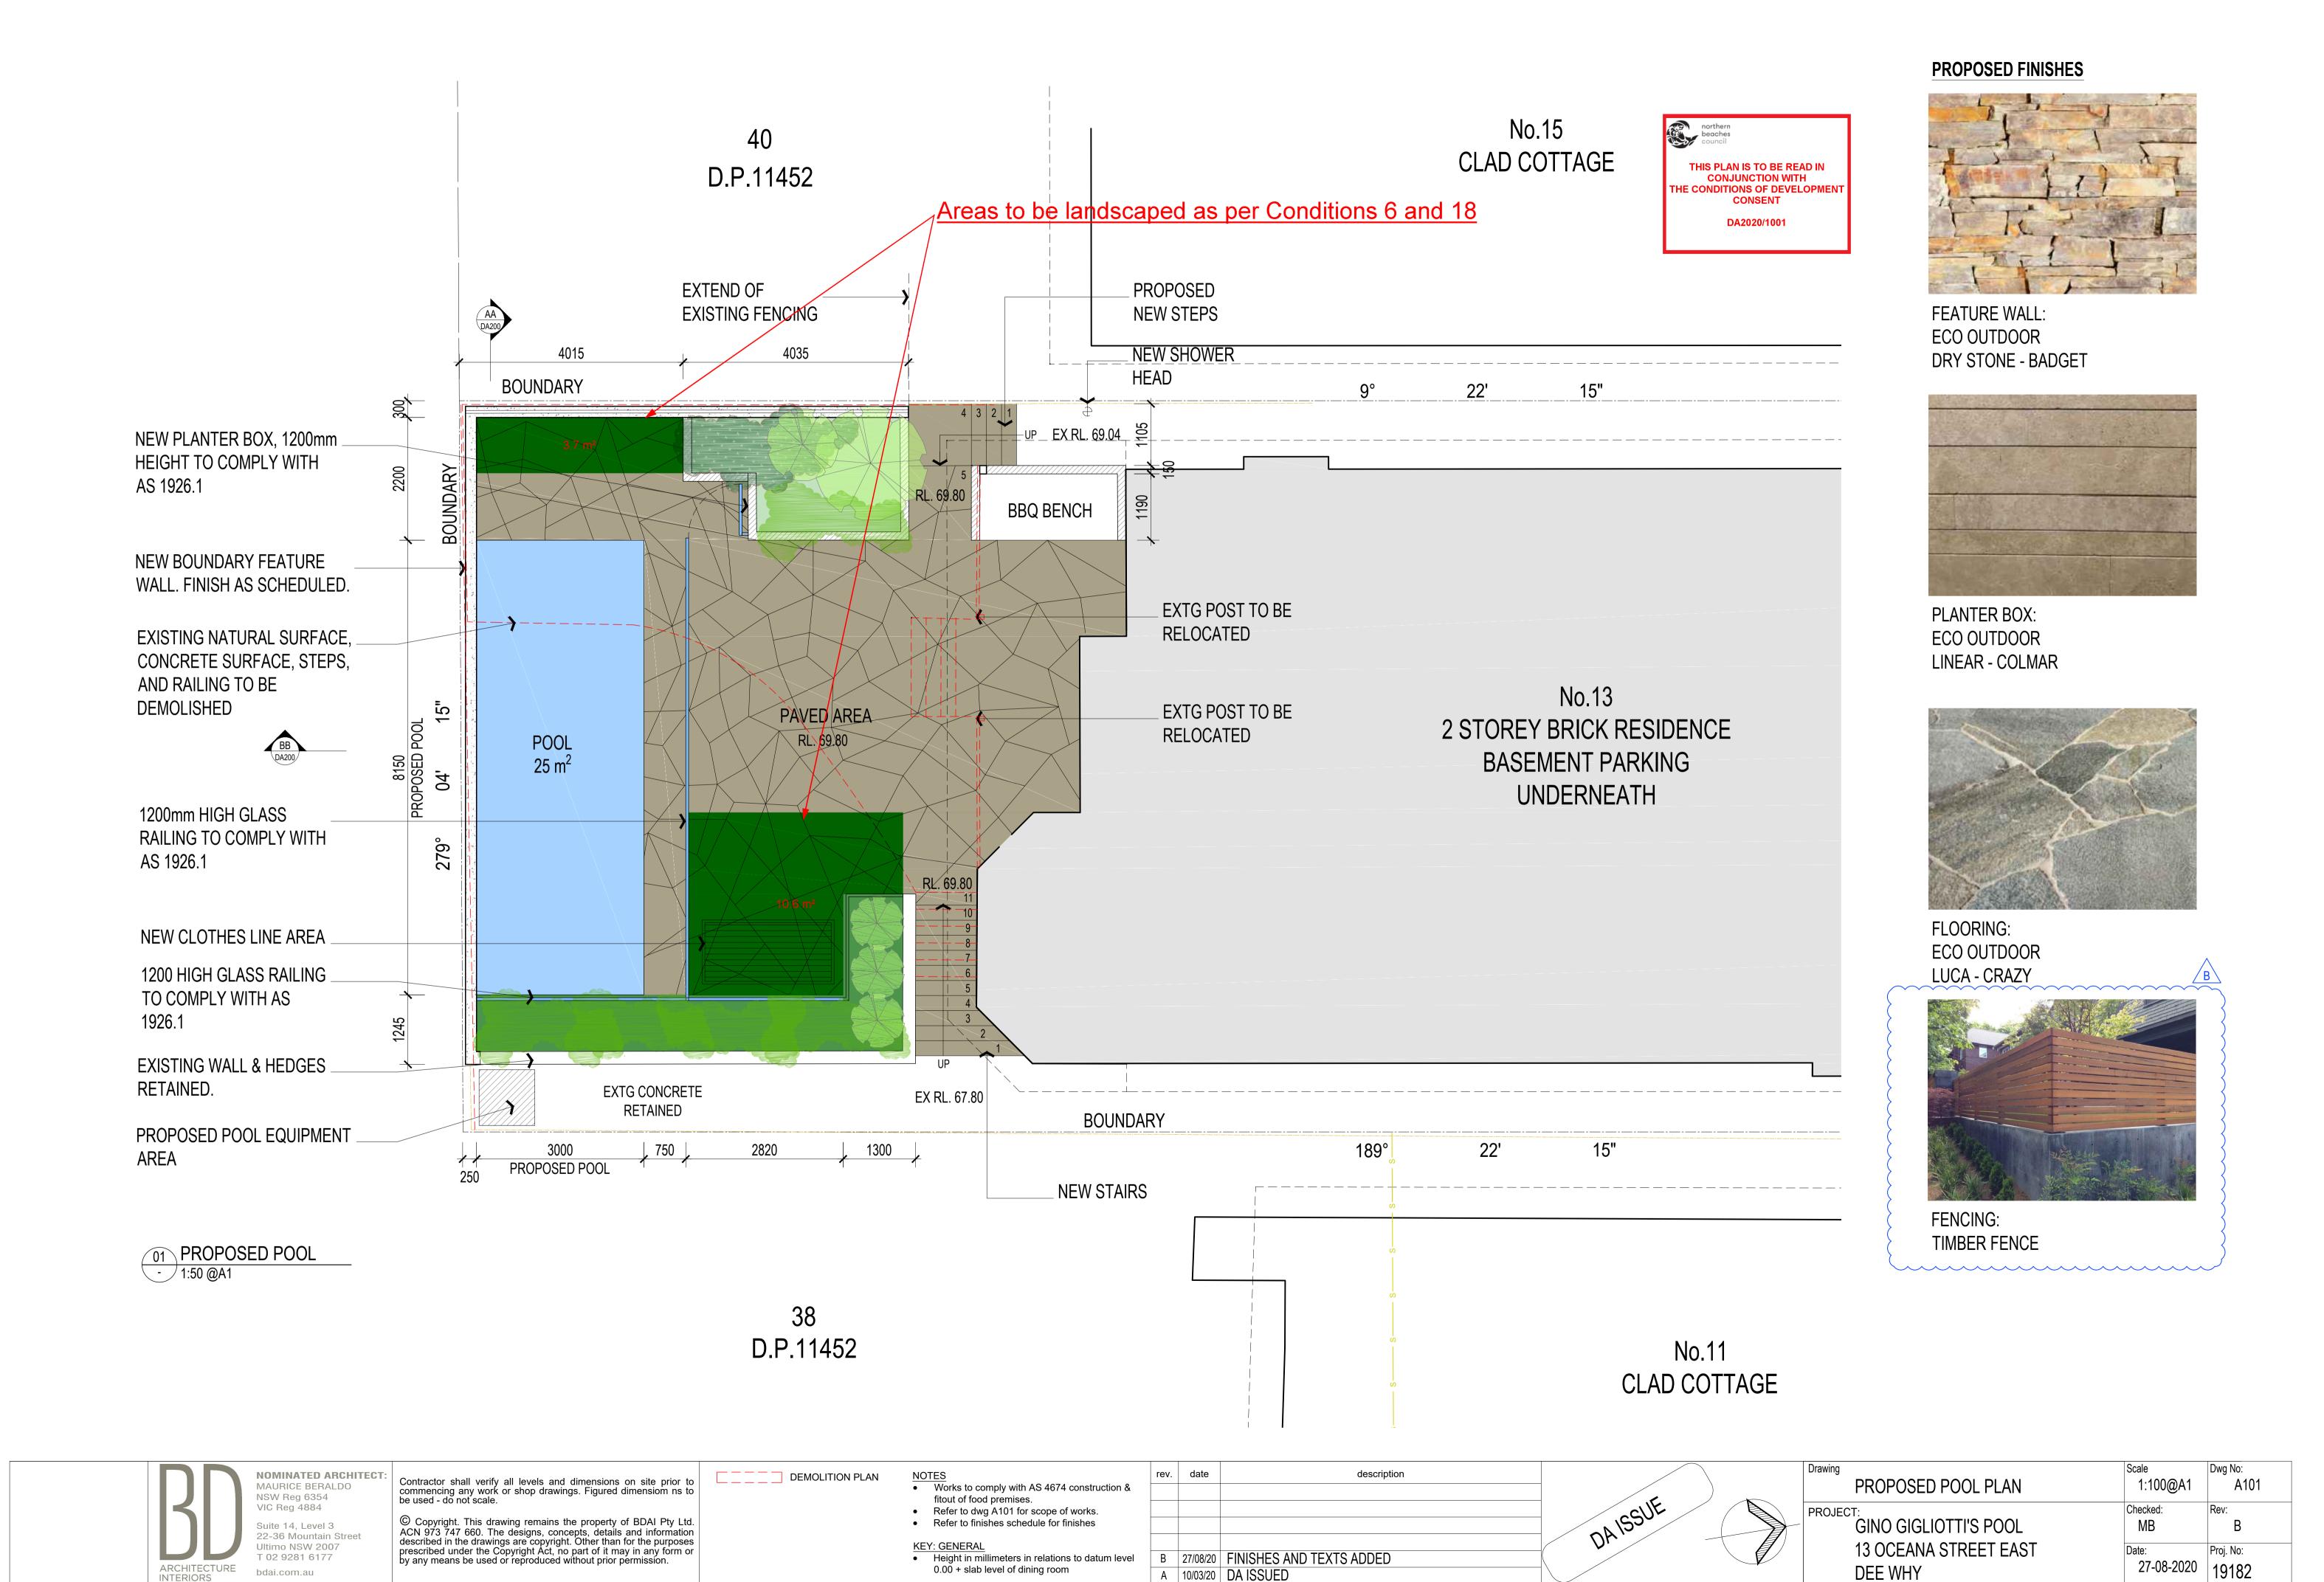

## PROPOSED FINISHES

PLANTER BOX: ECO OUTDOOR LINEAR - COLMAR

FLOORING: ECO OUTDOOR LUCA - CRAZY

FENCING: TIMBER FENCE

NOMINATED ARCHITECT: MAURICE BERALDO NSW Reg 6354 VIC Reg 4884

VIC Reg 4884

Suite 14, Level 3
22-36 Mountain Street
Ultimo NSW 2007
T 02 9281 6177