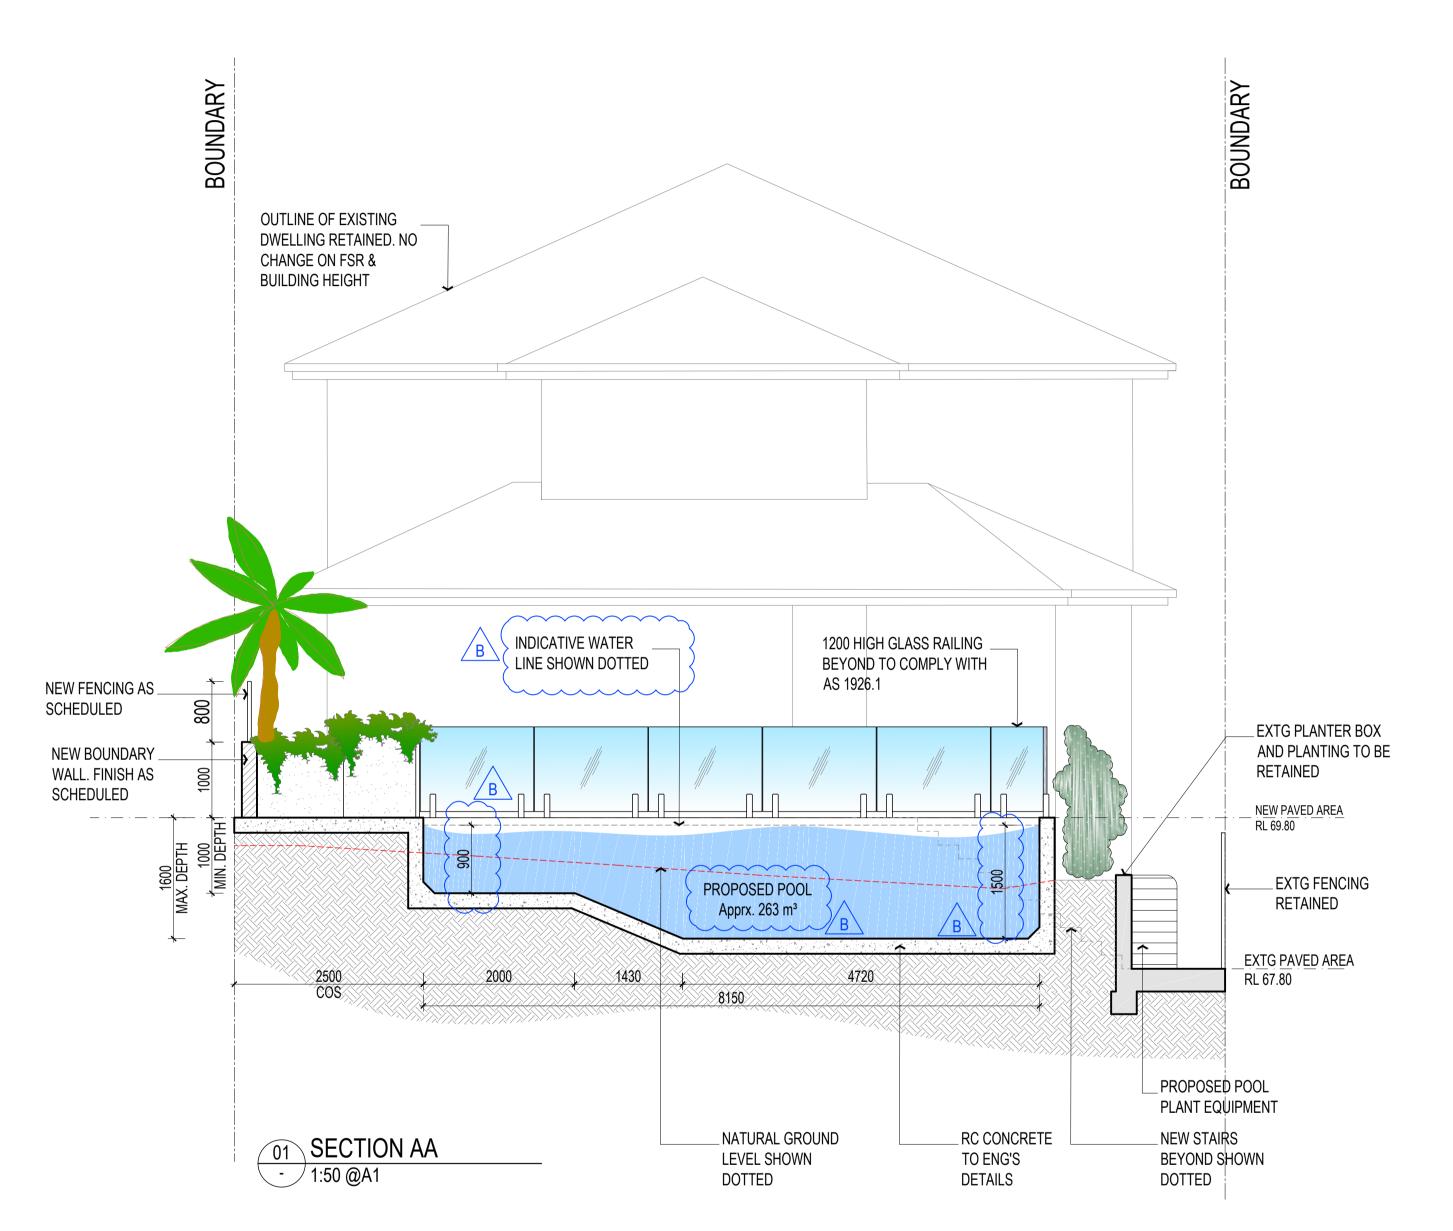

DEMOLITION PLAN
•

NOTES
Works to comply with AS 4674 construction & flour of food premises.

fitout of food premises.

Refer to dwg A101 for scope of works.
Refer to finishes schedule for finishes

KEY: GENERAL
Height in millimeters in relations to datum level 0.00 + slab level of dining room

| Drawing  |                       | Scale      | Dwg No:   |
|----------|-----------------------|------------|-----------|
|          | PROPOSED SECTIONS     | NTS@A1     | A200      |
| PROJECT: |                       | Checked:   | Rev:      |
|          | GINO GIGLIOTTI'S POOL | MB         | В         |
|          | 13 OCEANA STREET EAST | Date:      | Proj. No: |
|          | DEE WHY               | 27-08-2020 | 19182     |