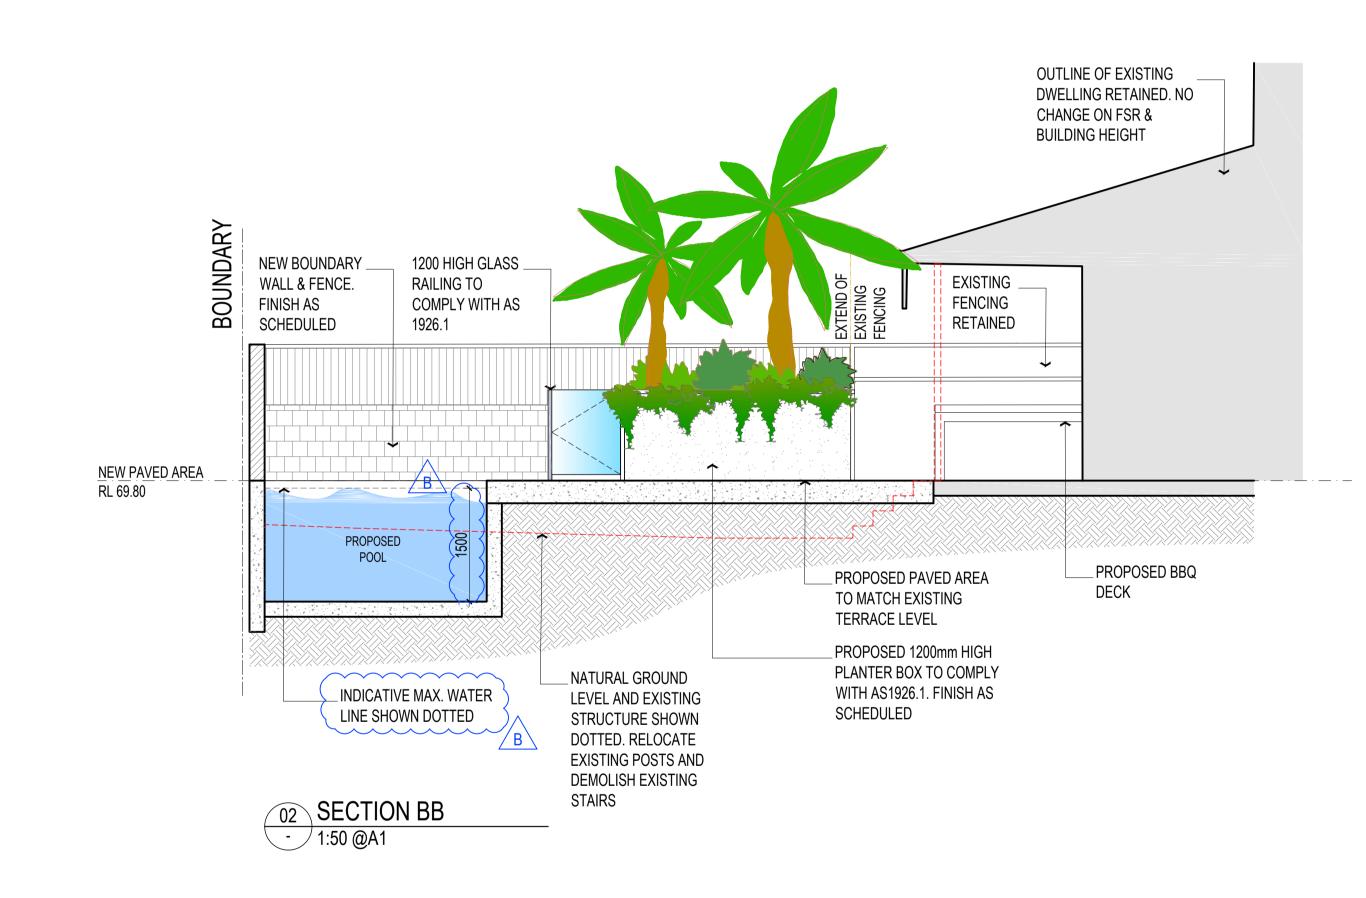

## PROPOSED FINISHES

PLANTER BOX: ECO OUTDOOR LINEAR - COLMAR

FLOORING: ECO OUTDOOR LUCA - CRAZY

FENCING: TIMBER FENCE

NOMINATED ARCHITECT: MAURICE BERALDO NSW Reg 6354 VIC Reg 4884

VIC Reg 4884

Suite 14, Level 3
22-36 Mountain Street
Ultimo NSW 2007
T 02 9281 6177

| Drawing  |                       | Scale      | Dwg No:   |
|----------|-----------------------|------------|-----------|
|          | PROPOSED SECTIONS     | NTS@A1     | A200      |
| PROJECT: |                       | Checked:   | Rev:      |
|          | GINO GIGLIOTTI'S POOL | MB         | В         |
|          | 13 OCEANA STREET EAST | Date:      | Proj. No: |
|          | DEE WHY               | 27-08-2020 | 19182     |