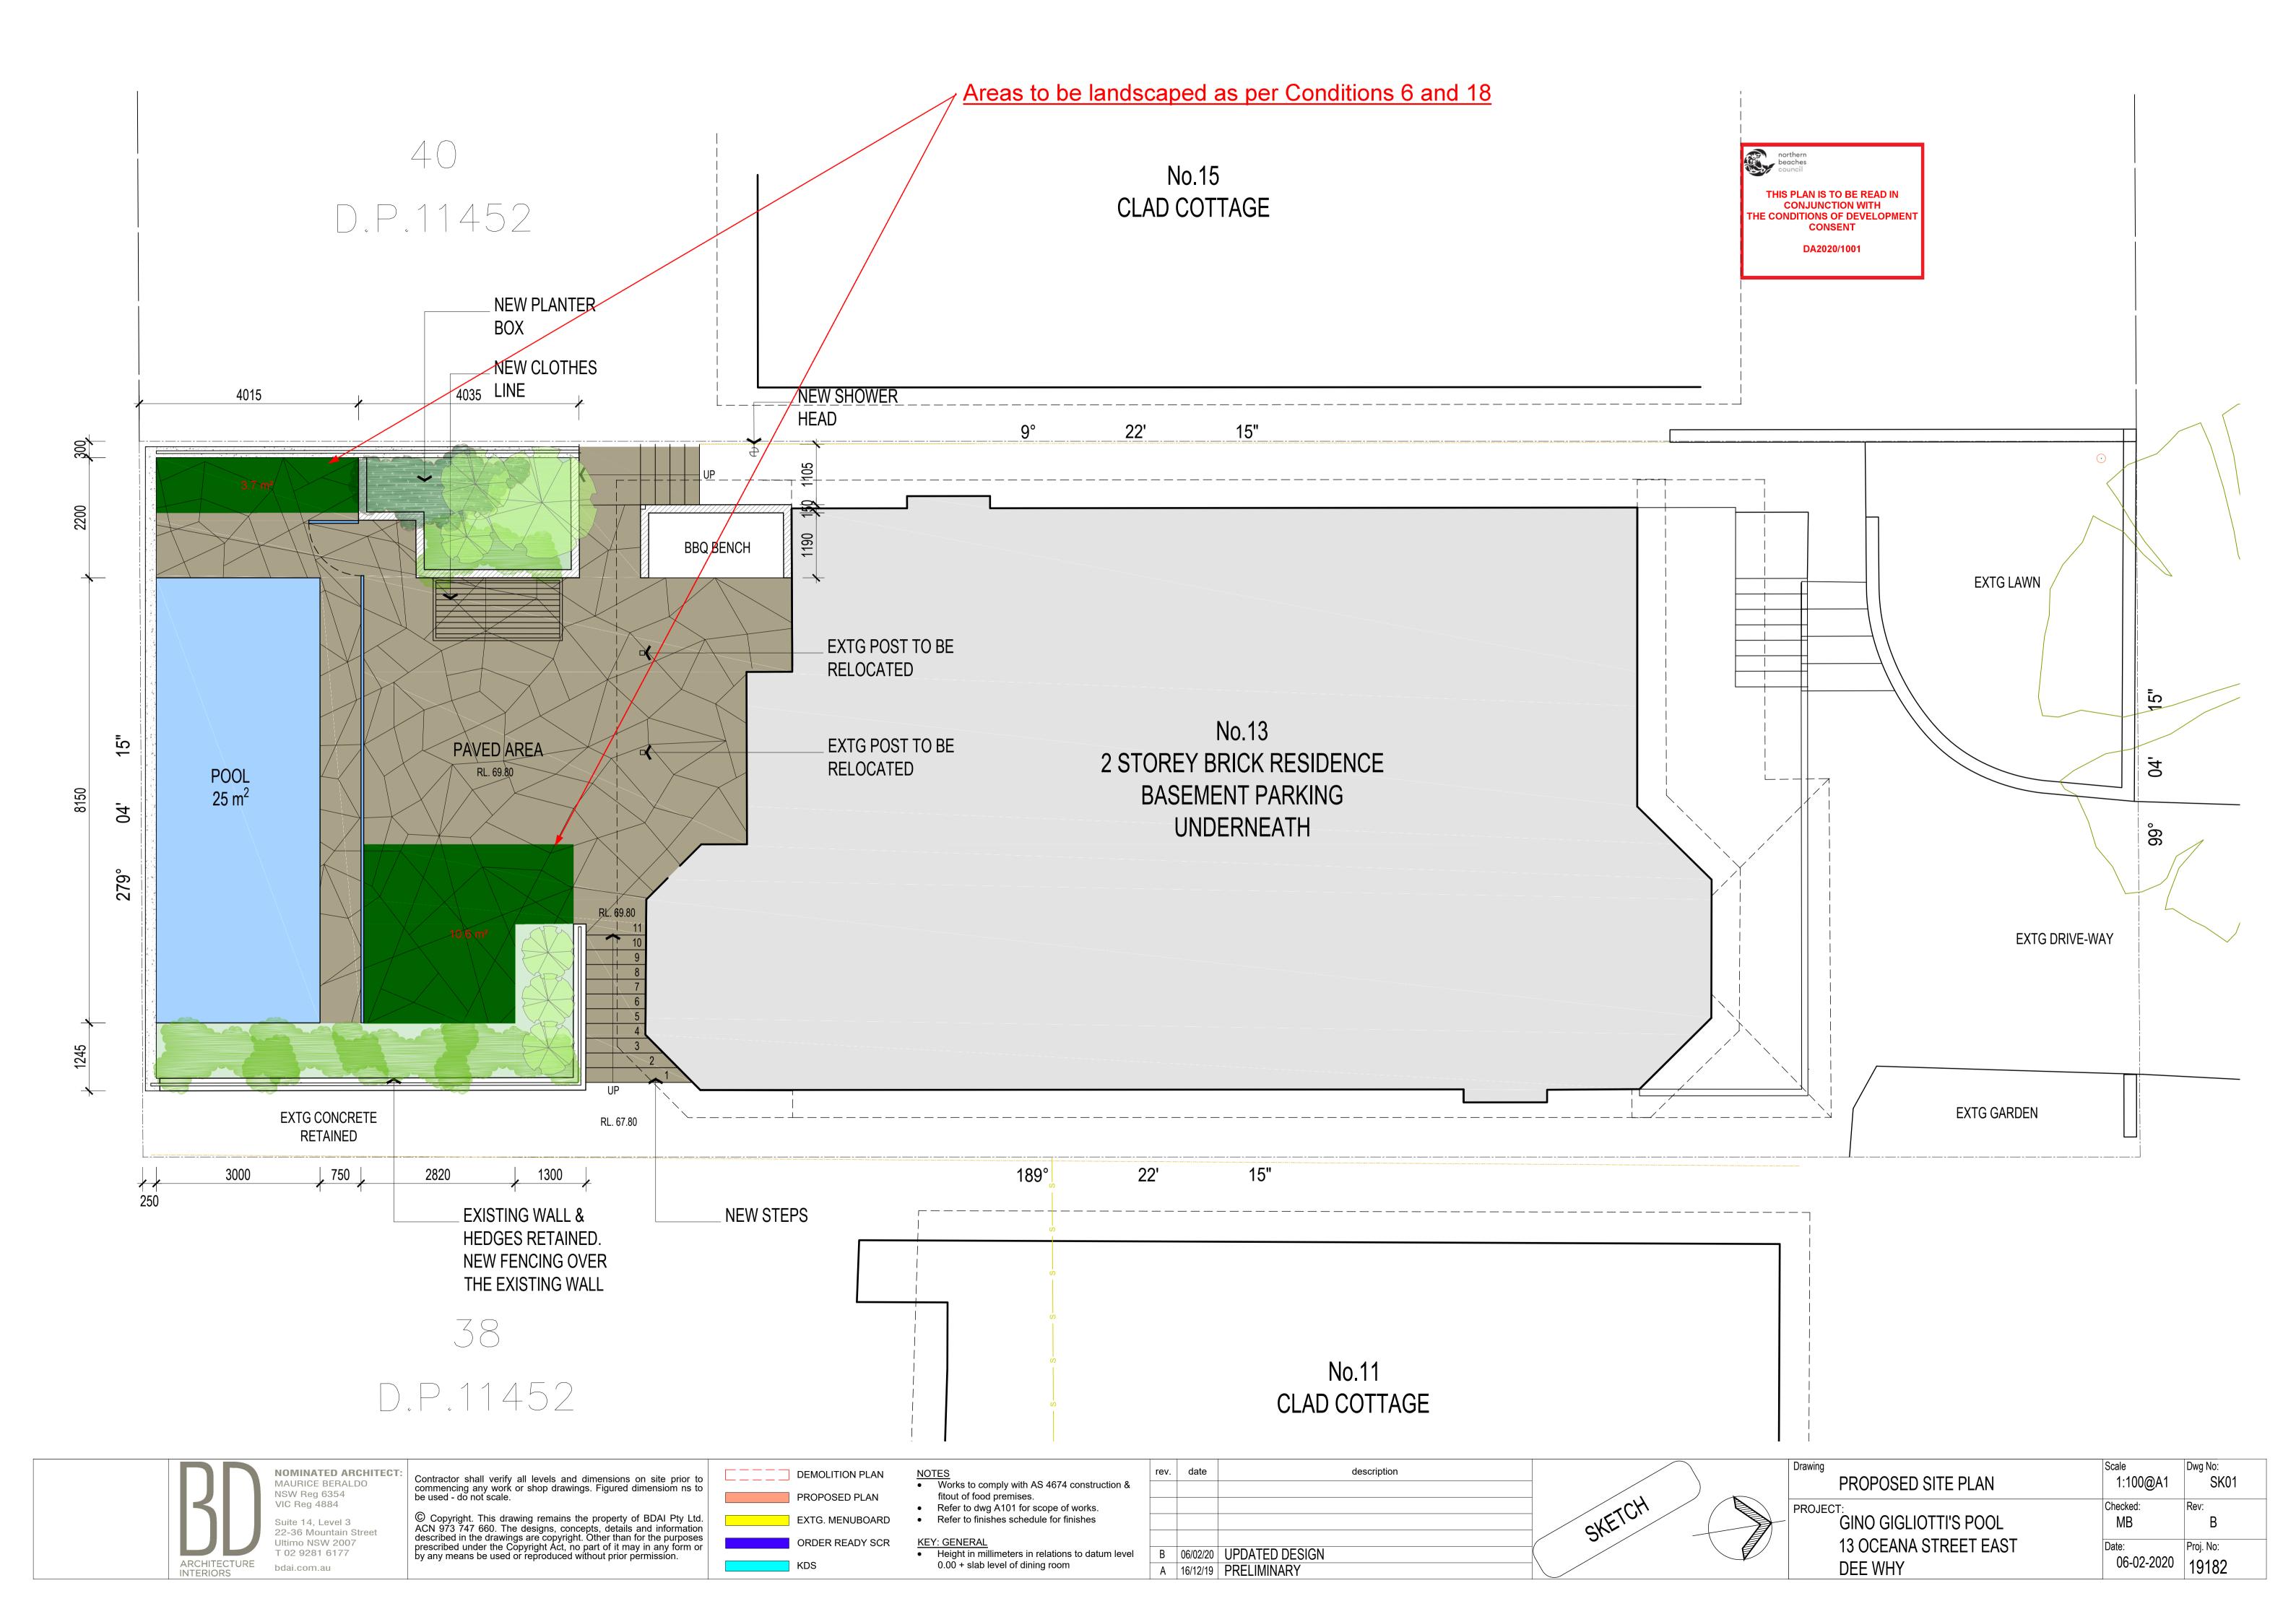

## PROPOSED FINISHES







PLANTER BOX: ECO OUTDOOR LINEAR - COLMAR



FLOORING: ECO OUTDOOR LUCA - CRAZY



FENCING: TIMBER FENCE







NOMINATED ARCHITECT: MAURICE BERALDO NSW Reg 6354 VIC Reg 4884

VIC Reg 4884

Suite 14, Level 3
22-36 Mountain Street
Ultimo NSW 2007
T 02 9281 6177

bdai.com.au

Contractor shall verify all levels and dimensions on site prior to commencing any work or shop drawings. Figured dimensiom ns to be used - do not scale.

© Copyright. This drawing remains the property of BDAI Pty Ltd. ACN 973 747 660. The designs, concepts, details and information described in the drawings are copyright. Other than for the purposes prescribed under the Copyright Act, no part of it may in any form or by any means be used or reproduced without prior permission.

DEMOLITI