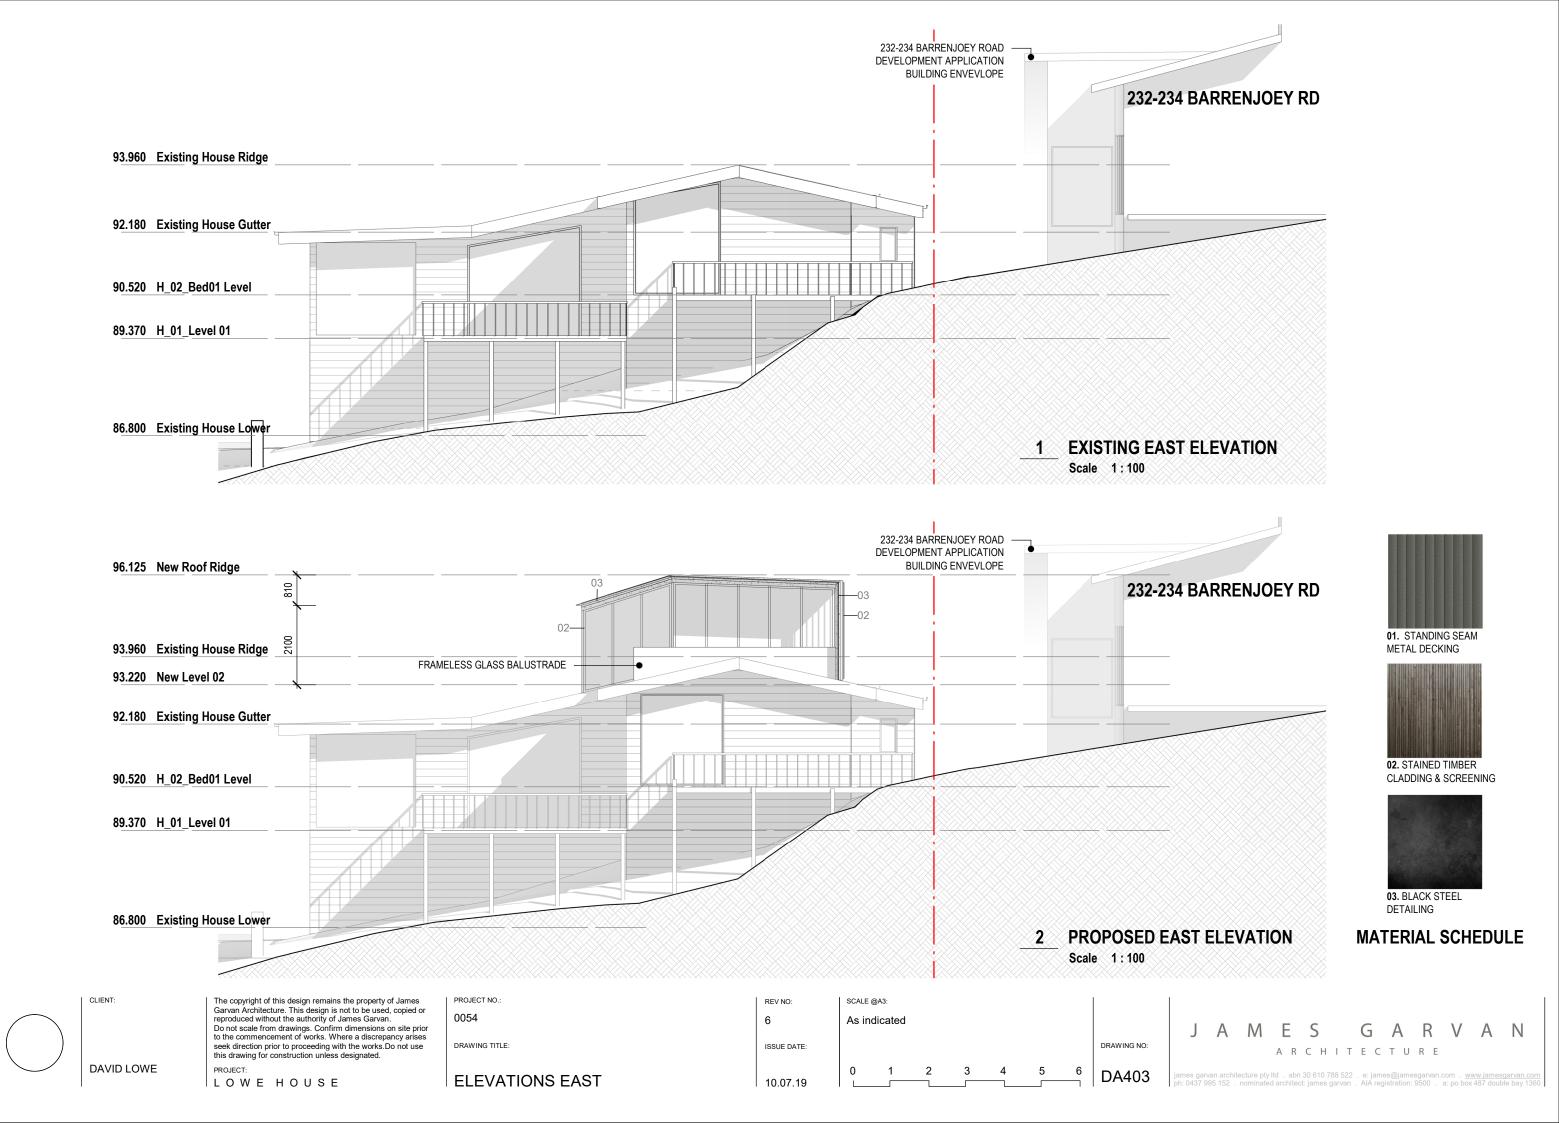

## **EXISTING NORTH ELEVATION**

Scale 1:100

01. STANDING SEAM METAL DECKING

02. STAINED TIMBER CLADDING & SCREENING

03. BLACK STEEL DETAILING

## **MATERIAL SCHEDULE**

2 PROPOSED NORTH ELEVATION

Scale 1:100

The copyright of this design remains the property of James Garvan Architecture. This design is not to be used, copied or reproduced without the authority of James Garvan.