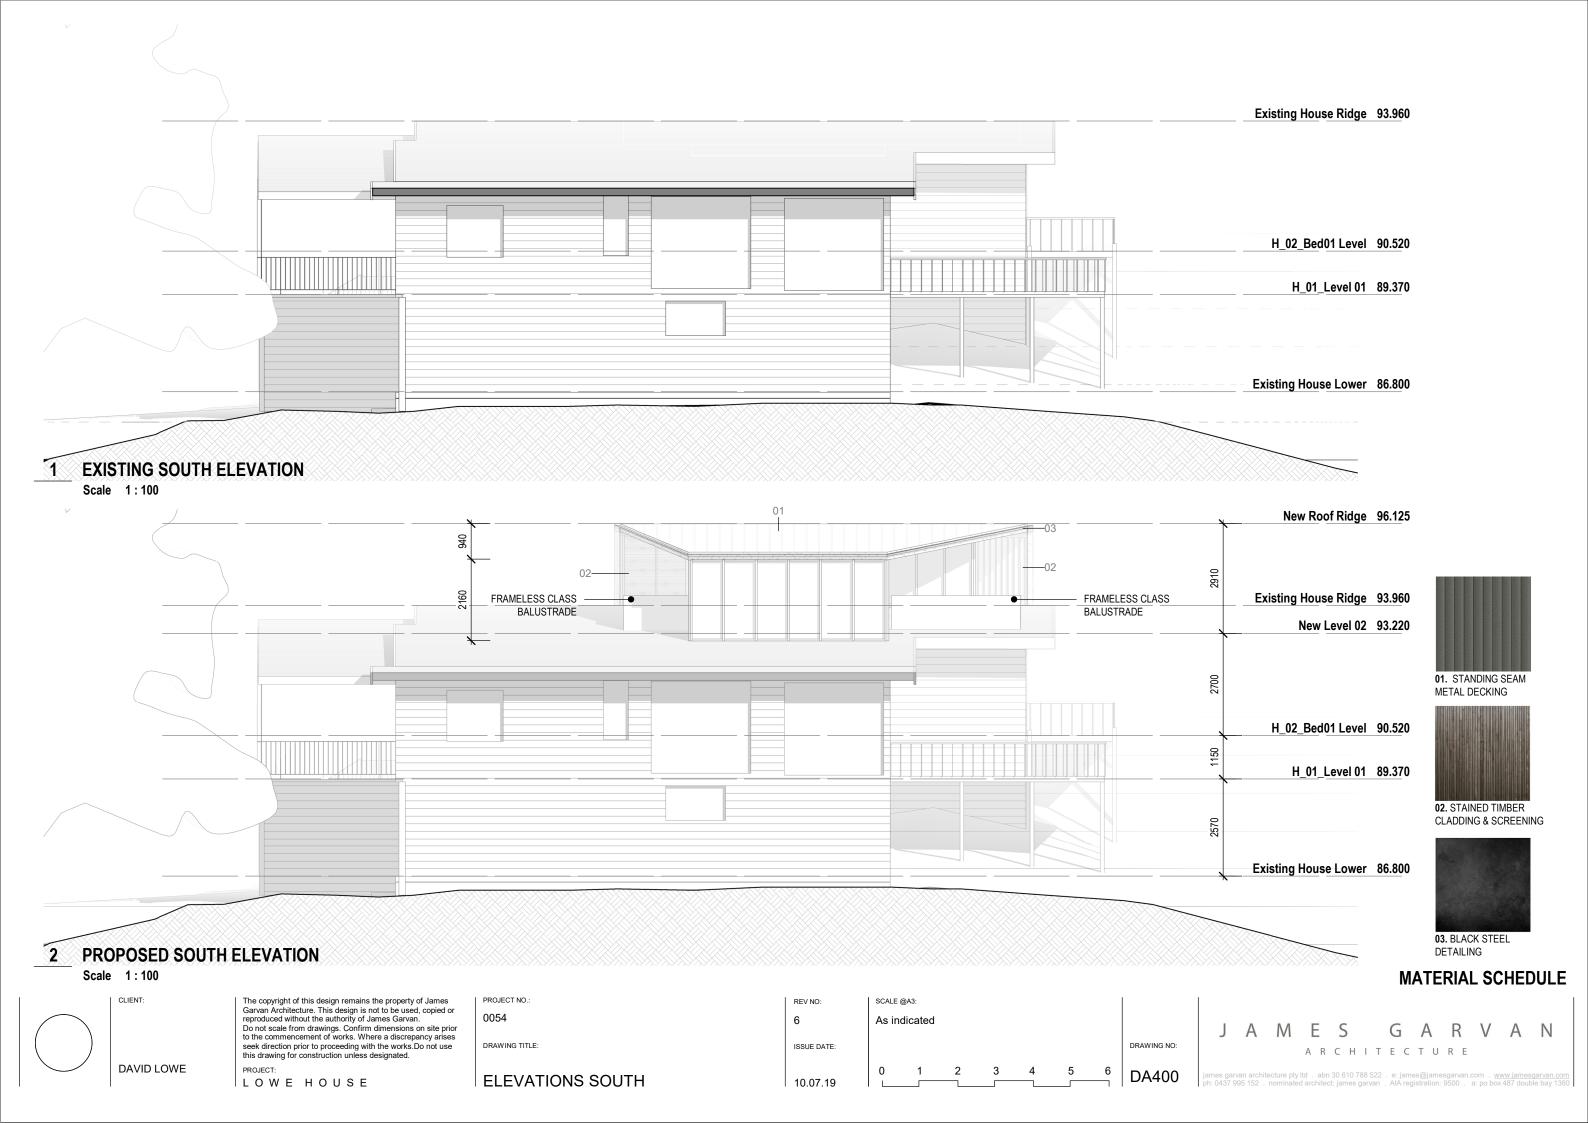

## **EXISTING NORTH ELEVATION**

Scale 1:100





01. STANDING SEAM METAL DECKING



02. STAINED TIMBER CLADDING & SCREENING



03. BLACK STEEL DETAILING

## **MATERIAL SCHEDULE**

2 PROPOSED NORTH ELEVATION

Scale 1:100



The copyright of this design remains the property of James Garvan Architecture. This design is not to be used, copied or reproduced without the authority of James Garvan.

Do not scale from drawings. Confirm dimensions on site prior to the commencement of works. Where a discrepancy arises seek direction prior to proceeding with the works. Do not use this drawing for construction unless designated.

LOWE HOUSE

| ELEVATIONS NORTH |
|------------------|
| DRAWING TITLE:   |
| 0054             |
| PROJECT NO.:     |

| REV NO:     | SCALE @A3:   |   |   |   |   |   |