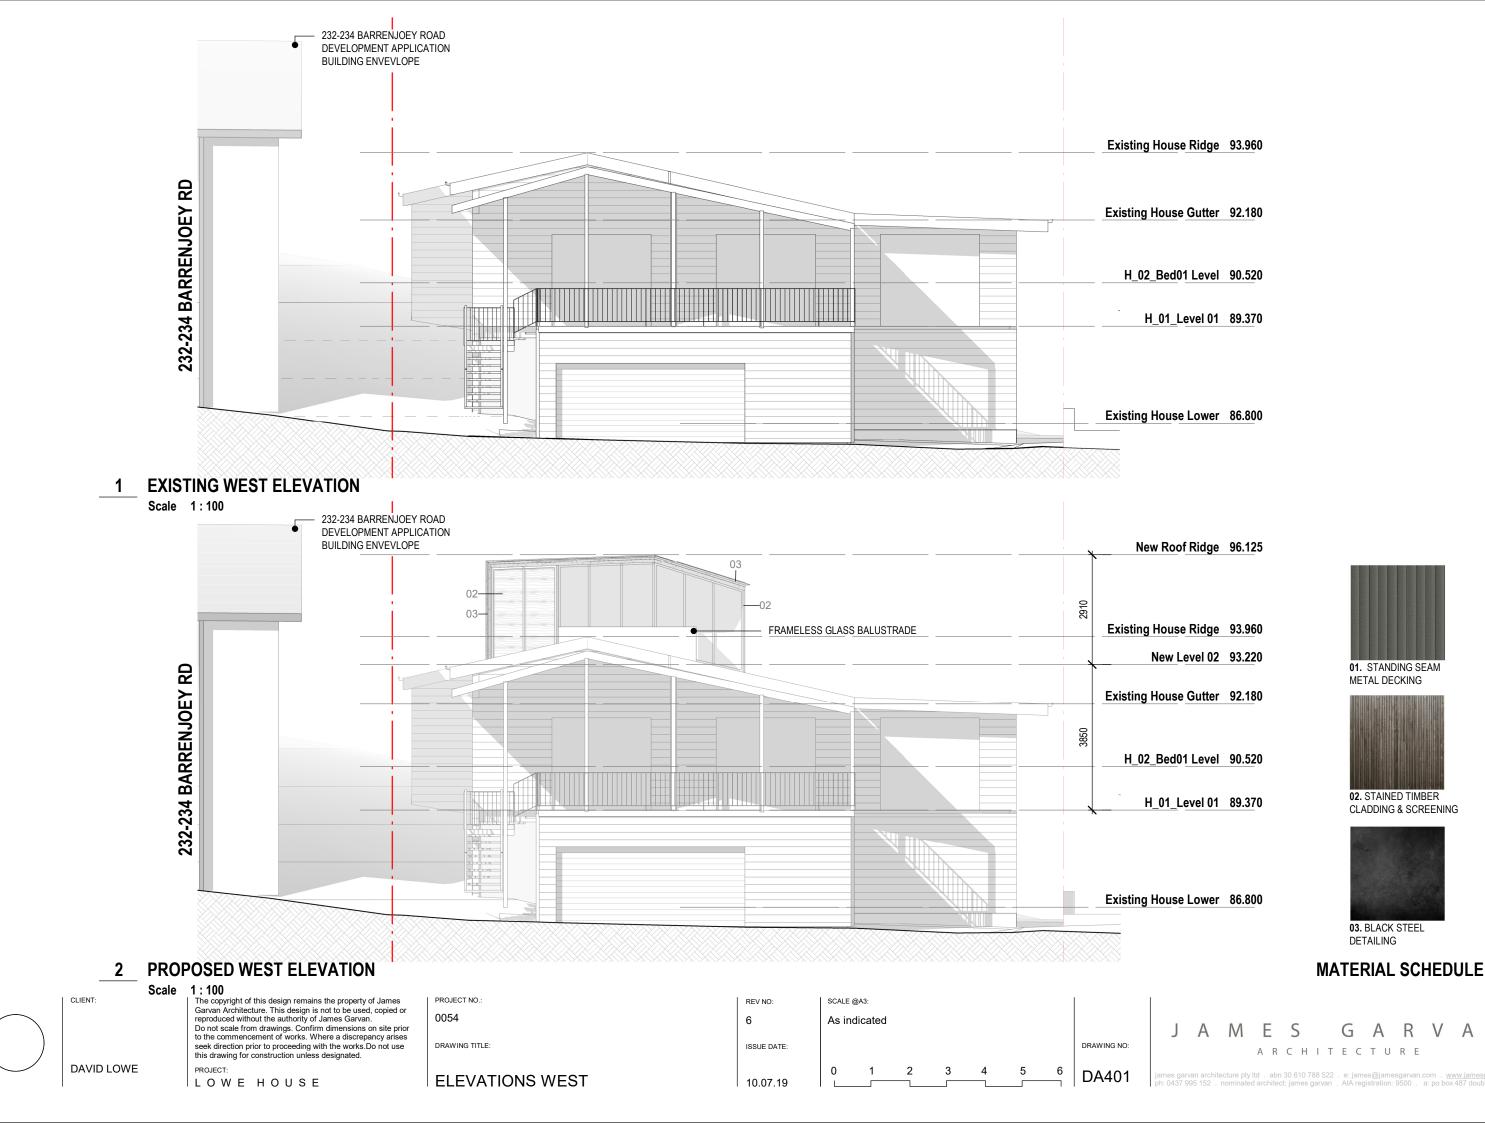

## **EXISTING NORTH ELEVATION**

Scale 1:100





01. STANDING SEAM METAL DECKING



02. STAINED TIMBER CLADDING & SCREENING



03. BLACK STEEL DETAILING

## **MATERIAL SCHEDULE**

2 PROPOSED NORTH ELEVATION

Scale 1:100



The copyright of this design remains the property of James Garvan Architecture. This design is not to be used, copied or reproduced without the authority of James Garvan.

Do not scale from drawings. Confirm dimensions on site prior to the commencement of works. Where a discrepancy arises seek direction prior to proceeding with the works. Do not use this drawing for construction unless designated.

LOWE HOUSE

| ELEVATIONS NORTH |
|------------------|
| DRAWING TITLE:   |
| 0054             |
| PROJECT NO.:     |

| REV NO:     | SCALE @A3:   |   |   |   |   |   |