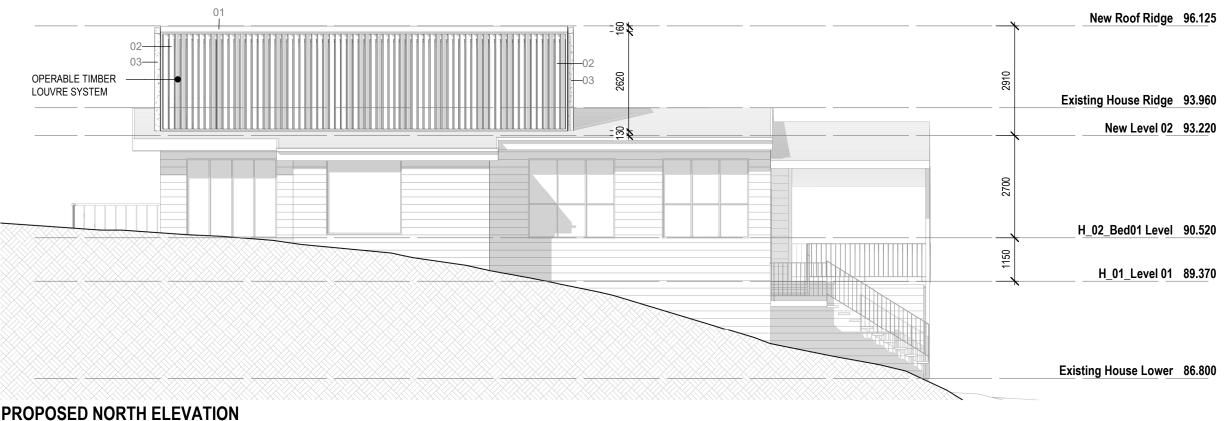

## **EXISTING NORTH ELEVATION**

Scale 1:100

01. STANDING SEAM METAL DECKING

02. STAINED TIMBER CLADDING & SCREENING

03. BLACK STEEL DETAILING

## **MATERIAL SCHEDULE**

2 PROPOSED NORTH ELEVATION

Scale 1:100

The copyright of this design remains the property of James Garvan Architecture. This design is not to be used, copied or reproduced without the authority of James Garvan.

LOWE HOUSE

| ELEVATIONS NORTH |
|------------------|
| DRAWING TITLE:   |
| 0054             |
| PROJECT NO.:     |

| REV NO:     | SCALE @A3:   |   |   |   |   |   |  |
|-------------|--------------|---|---|---|---|---|--|
| 6           | As indicated |   |   |   |   |   |  |
| ISSUE DATE: |              |   |   |   |   |   |  |
|             | 0            | 1 | 2 | 3 | 4 | 5 |  |