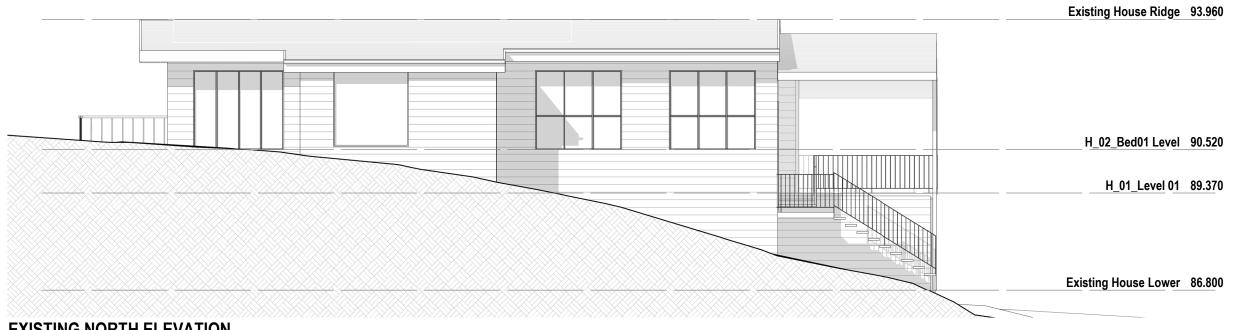

## **EXISTING NORTH ELEVATION**

Scale 1:100

01. STANDING SEAM METAL DECKING

02. STAINED TIMBER CLADDING & SCREENING

03. BLACK STEEL DETAILING

## **MATERIAL SCHEDULE**

2 PROPOSED NORTH ELEVATION

Scale 1:100

The copyright of this design remains the property of James Garvan Architecture. This design is not to be used, copied or reproduced without the authority of James Garvan.

LOWE HOUSE

| ELEVATIONS NORTH |
|------------------|
| DRAWING TITLE:   |
| 0054             |
| PROJECT NO.:     |

| REV NO:     | SCALE @A3:   |   |   |   |   |   |  |
|-------------|--------------|---|---|---|---|---|--|
| 6           | As indicated |   |   |   |   |   |  |
| ISSUE DATE: |              |   |   |   |   |   |  |
|             | 0            | 1 | 2 | 3 | 4 | 5 |  |