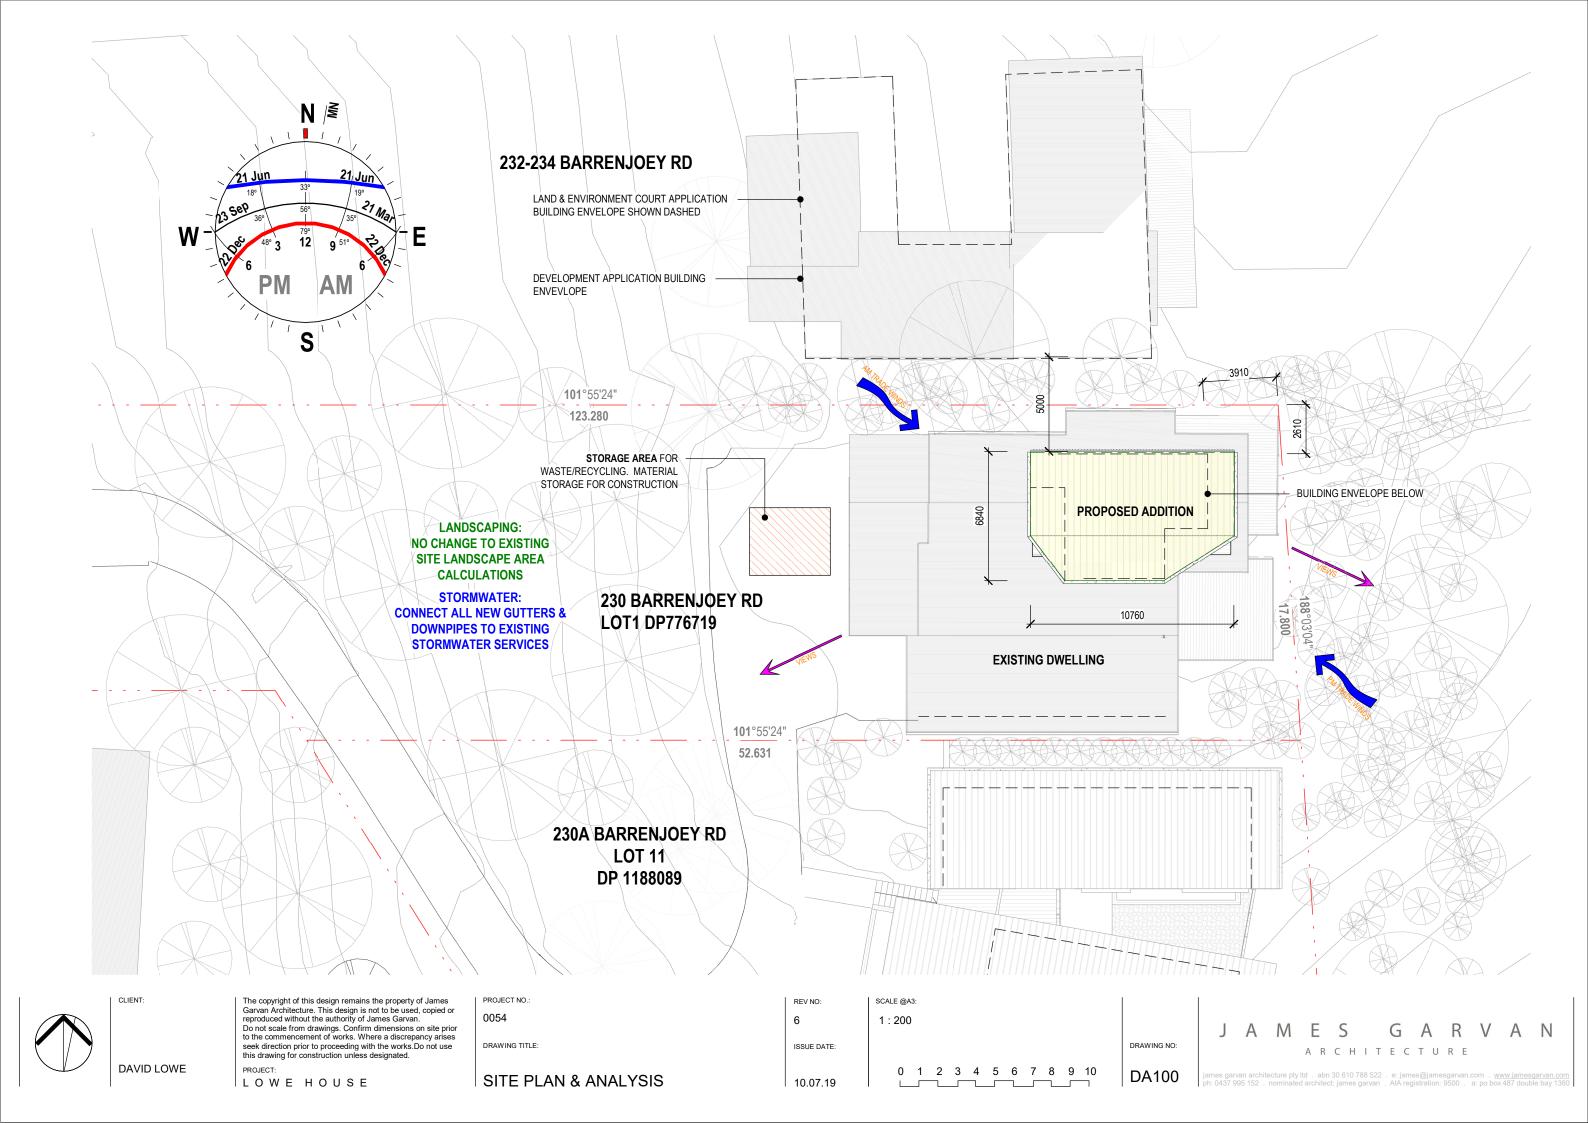

## **EXISTING NORTH ELEVATION**

Scale 1:100





01. STANDING SEAM METAL DECKING



02. STAINED TIMBER CLADDING & SCREENING



03. BLACK STEEL DETAILING

## **MATERIAL SCHEDULE**

2 PROPOSED NORTH ELEVATION

Scale 1:100



The copyright of this design remains the property of James Garvan Architecture. This design is not to be used, copied or reproduced without the authority of James Garvan.

Do not scale from drawings. Confirm dimensions on site prior to the commencement of works. Where a discrepancy arises seek direction prior to proceeding with the works. Do not use this drawing for construction unless designated.

LOWE HOUSE

| ELEVATIONS NORTH |
|------------------|
| DRAWING TITLE:   |
| 0054             |
| PROJECT NO.:     |

| REV NO:     | SCALE @A3:   |   |   |   |   |