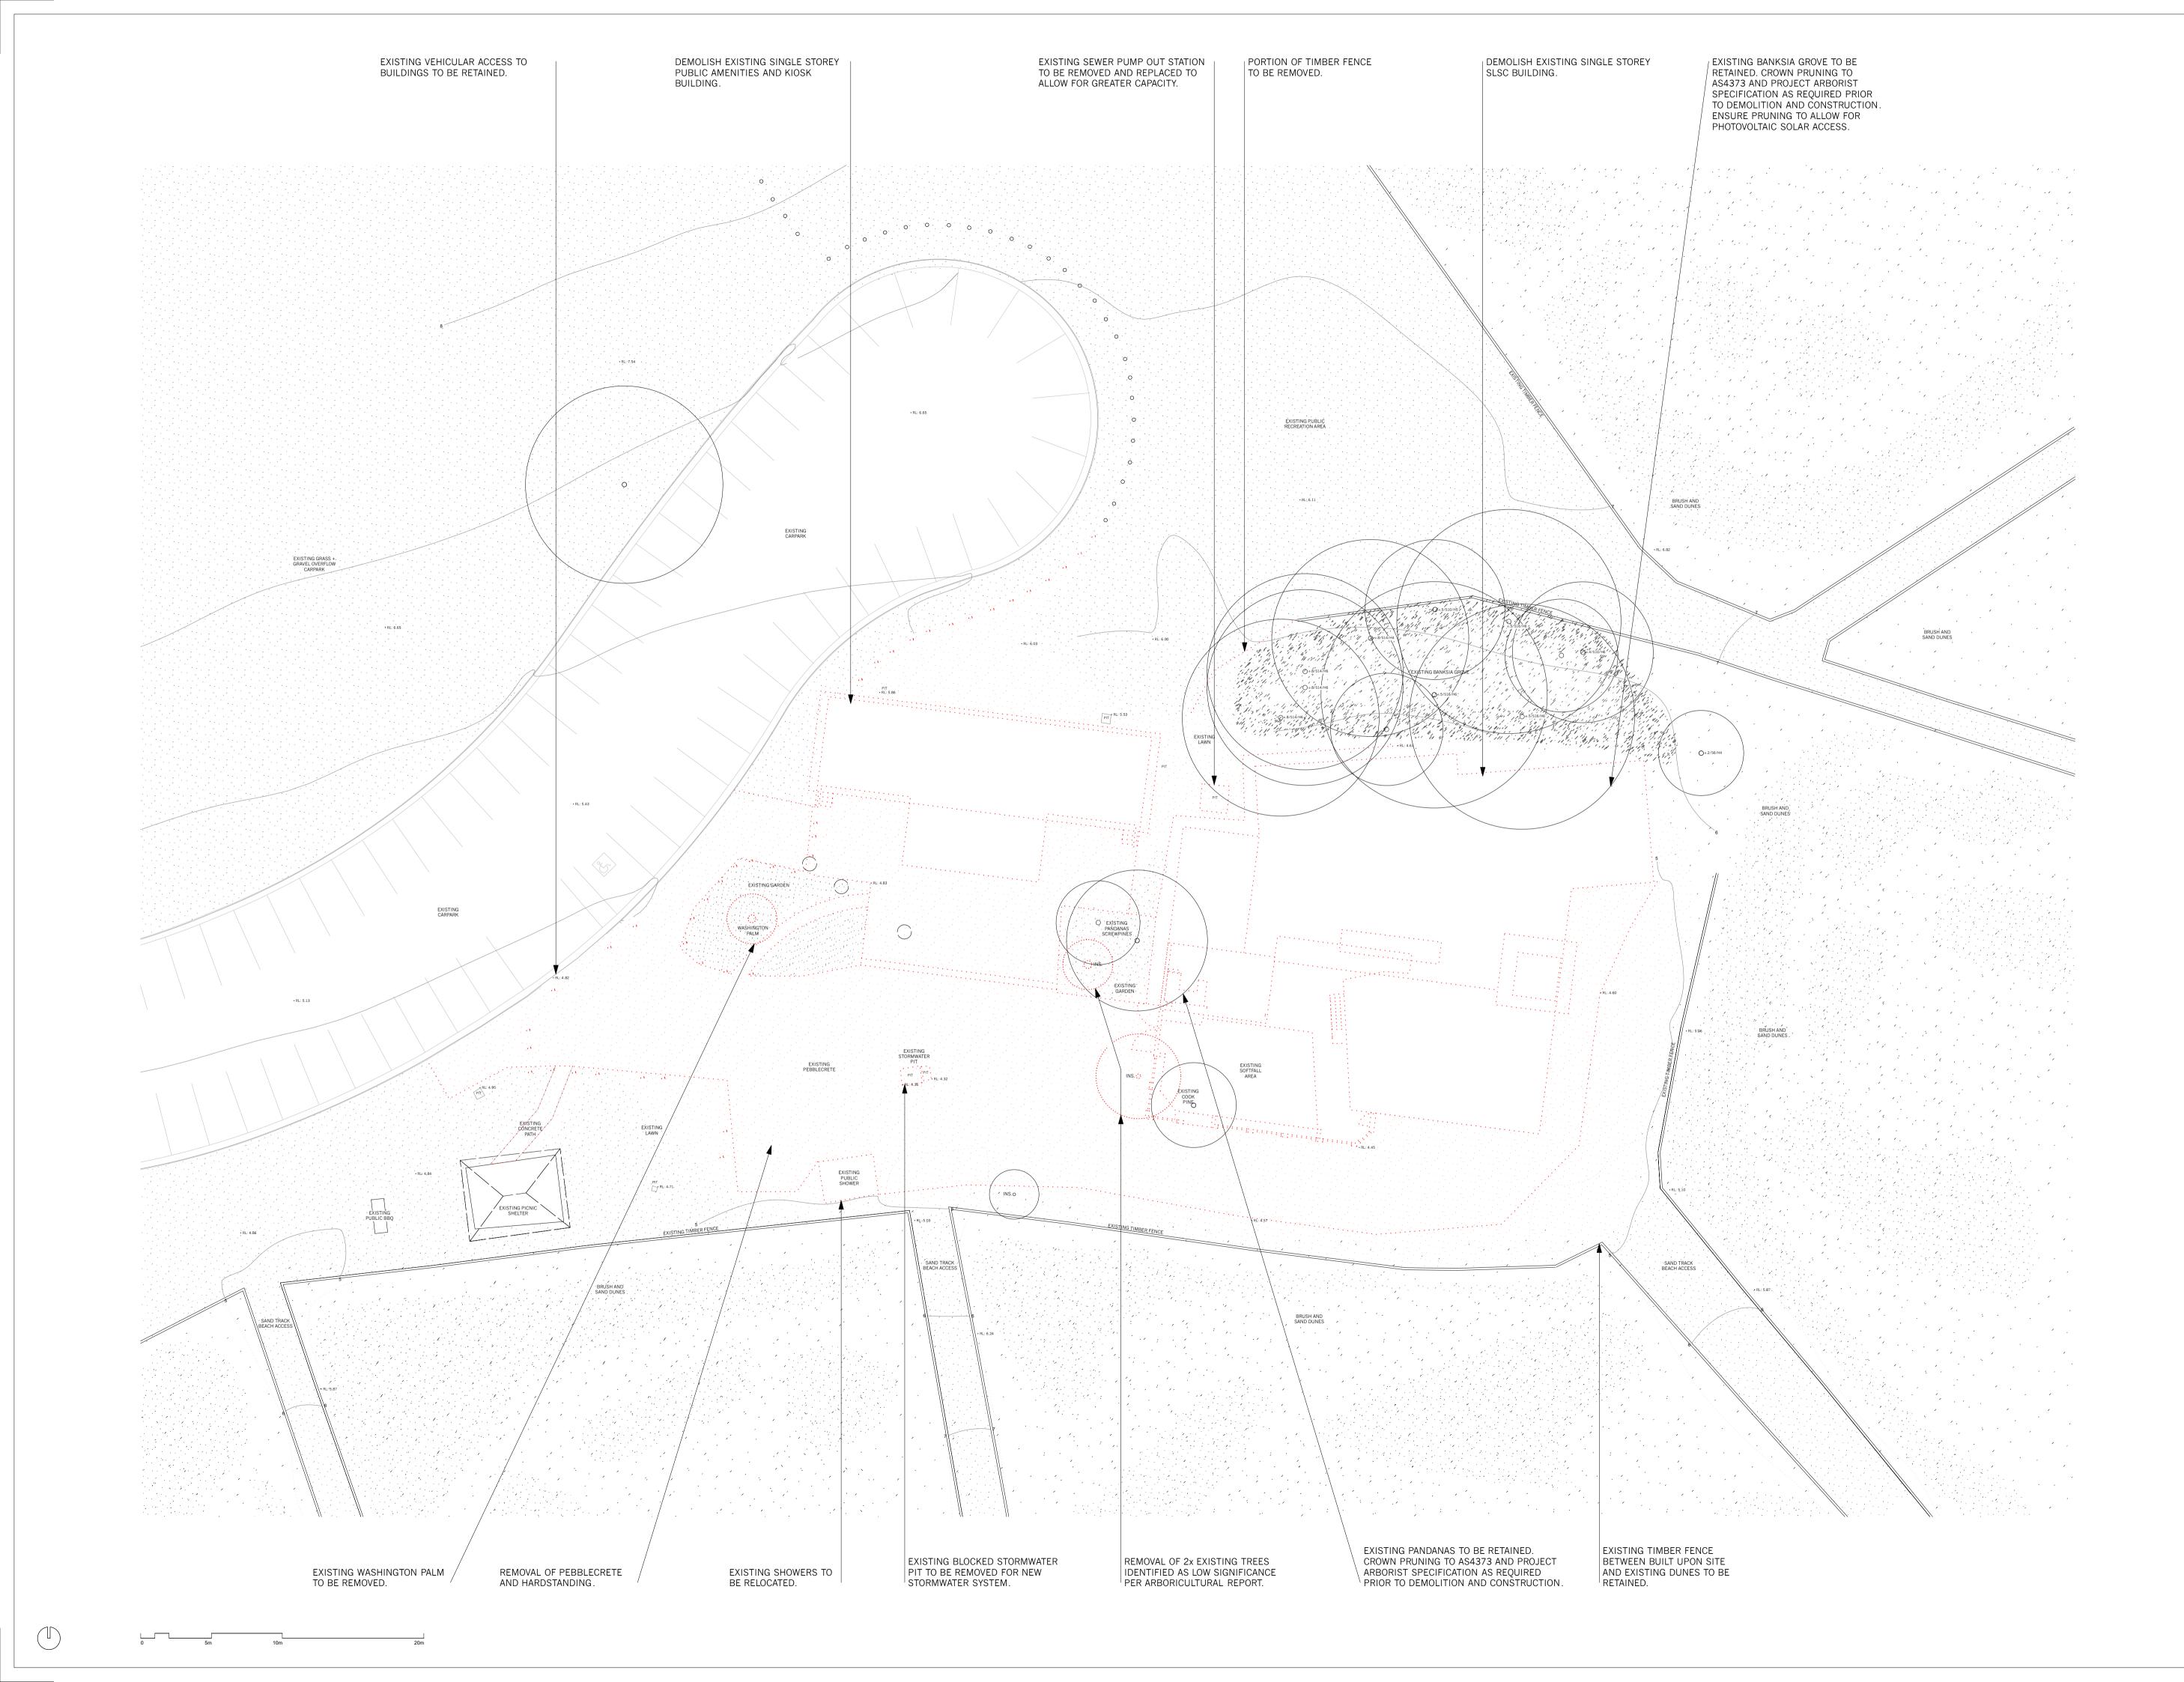

FOR DA

A 03/12/19 FOR DEVELOPMENT APPLICATION ISSUE DATE REVISION PROJECT

The Proposed Renewal of Long Reef Surf Life Saving Club & Associated Community Facilities

Lot 11, DP 1193189

Northern Beaches Council

Demolition Plan

CLIENT

DWG

| PROJECT #  |       | DWG #    |          |
|------------|-------|----------|----------|
| LRSC.01    |       |          | 004      |
| SCALE @ A1 | 1:200 | REVISION | A        |
| SCALE @ A3 | 1:400 |          |          |
| DRAWN      | EH    | DATE     | 03/12/19 |
| СНКД       | MR    |          |          |