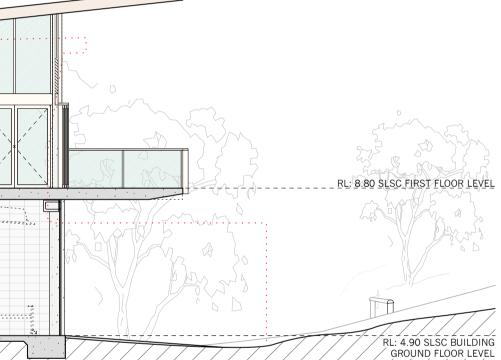

# FOR DA

RL: 14.08 SLSC BUILDING RIDGE

# A 03/12/19 FOR DEVELOPMENT APPLICATION ISSUE DATE REVISION PROJECT

RL: 4.90 SLSC BUILDING GROUND FLOOR LEVEL Club & Associated Community Facilities

LOT, DP Lot 11, DP 1193189

CLIENT Northern Beaches Council

Proposed Section

DWG

| PROJECT #  |       | DWG #    |          |
|------------|-------|----------|----------|
| LRSC.01    |       |          | 013      |
| SCALE @ A1 | 1:100 | REVISION | A        |
| SCALE @ A3 | 1:200 |          |          |
| DRAWN      | EH    | DATE     | 03/12/19 |
| СНКД       | MR    |          |          |