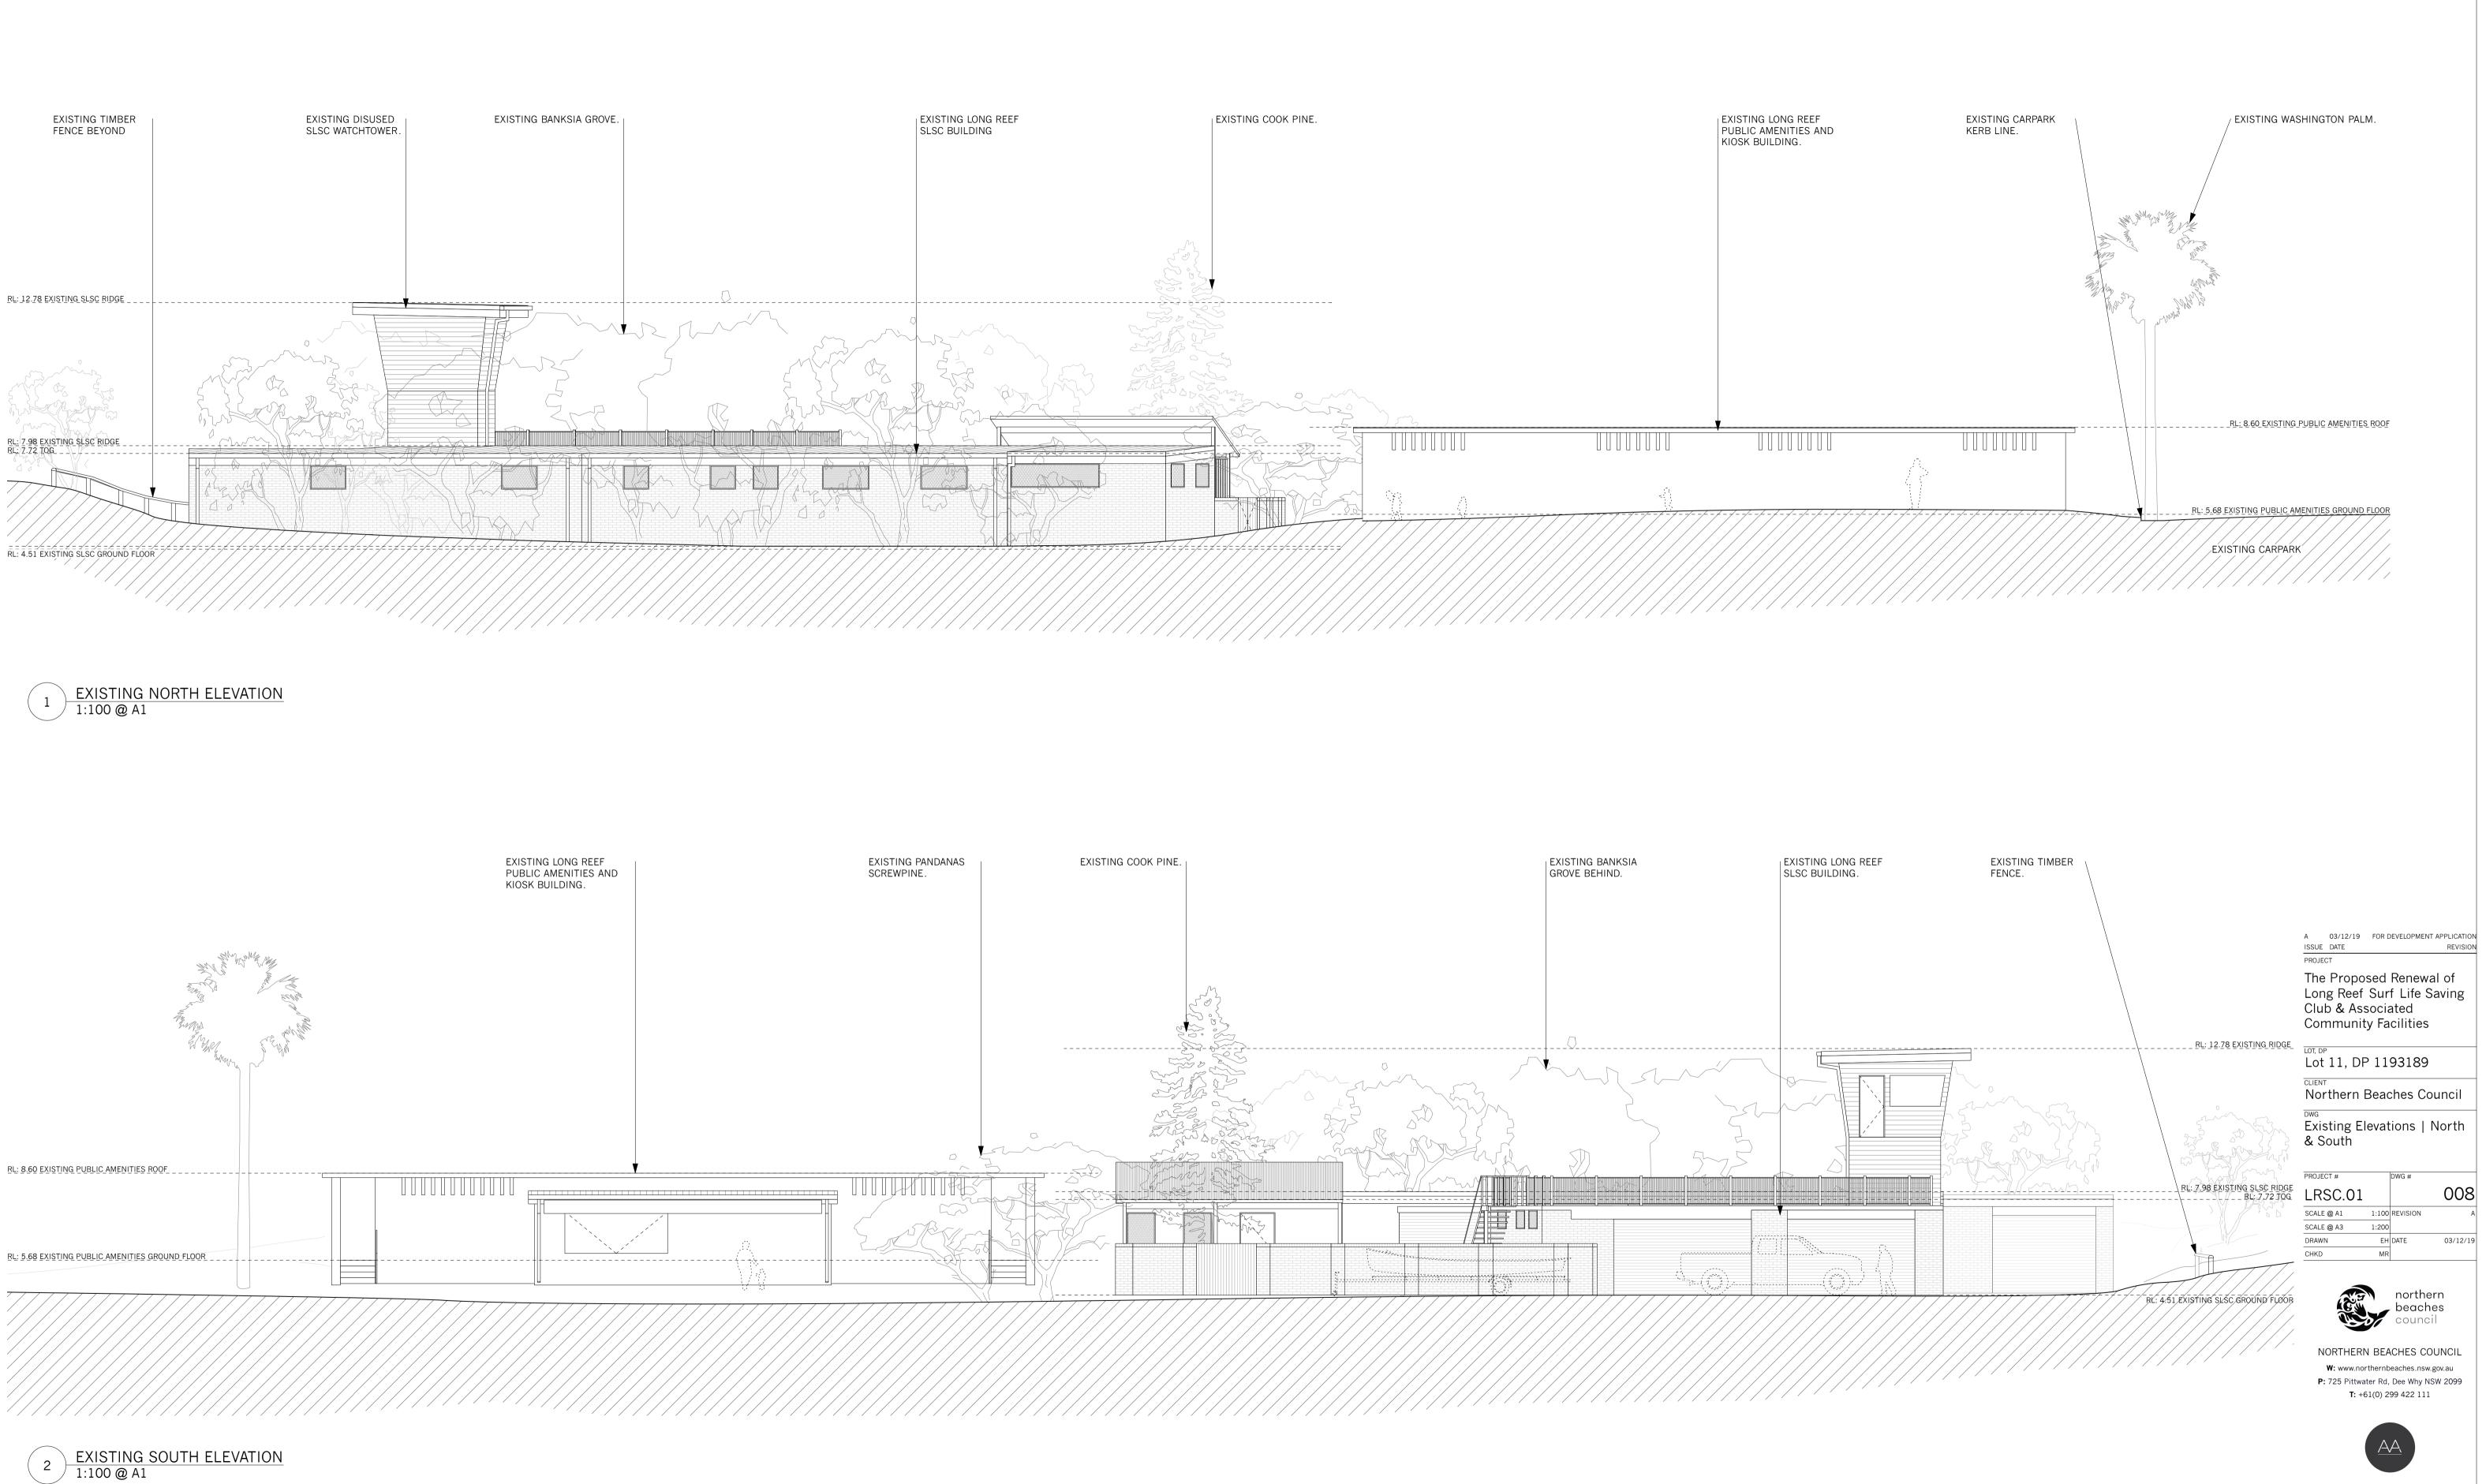

FOR DA

RL: 7, 98 EXISTING SLSC RIDGE RL: 7, 72 TOG A 03/12/19 FOR DEVELOPMENT APPLICATION ISSUE DATE REVISION PROJECT teicer quittifeicer - RE: 4.51 EXISTING SISC EROUND FLOOR The Proposed Renewal of <u>ک</u> Long Reef Surf Life Saving Club & Associated

# Community Facilities

lot, DP Lot 11, DP 1193189

# Northern Beaches Council

Existing Section

CLIENT

DWG

| PROJECT #  |       | DWG #    |          |
|------------|-------|----------|----------|
| LRSC.01    |       |          | 007      |
| SCALE @ A1 | 1:100 | REVISION | A        |
| SCALE @ A3 | 1:200 |          |          |
| DRAWN      | EH    | DATE     | 03/12/19 |
| СНКД       | MR    |          |          |

NOTES:

FOR DA

**T:** +61(2) 911 463 00

NOTES:

Long Reef Surf Life Saving Club & Associated Community Facilities Lot 11, DP 1193189 CLIENT Northern Beaches Council DWG Existing Elevations | East & West PROJECT # DWG # LRSC.01 DWG #