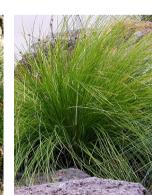

# PLANTING SCHEDULE

| CODE        | SCIENTIFIC NAME            | COMMON NAME                   | SPACING  | SIZE  | PLANTS / m <sup>2</sup> |
|-------------|----------------------------|-------------------------------|----------|-------|-------------------------|
| TREES       |                            |                               |          |       |                         |
| BN          | Banksia integrifolia       | Coast Banksia                 | as shown | 200L  |                         |
| LA          | Livistona australis        | Cabbage Palm                  | as shown | 1000L |                         |
| LL          | Leptospermum laevigatum    | Coast Tea Tree                | as shown | 100L  |                         |
| MQ          | Melaleuca quinquenervia    | Broad Leaved Paperbark        | as shown | 200L  |                         |
| SHRUBS      |                            |                               |          |       |                         |
| СО          | Correa alba                | Native Fuschia                | 400mm    | 200mm | 7                       |
| WG          | Westringia 'Grey Box'      | Grey Box Coast Rosemary       | 400mm    | 200mm |                         |
| GROUNDCO    | VERS                       |                               |          |       |                         |
| CA          | Chrysocephalum apiculatum  | Yellow Buttons                | 350mm    | 140mm | 9                       |
| CG          | Carpobrotus glaucescens    | Pigface                       | 350mm    | 140mm |                         |
| CS          | Correa alba 'Star showers' | Native Fuschia prostrate form | 400mm    | 200mm | 7                       |
| HS          | Hibbertia scandens         | Snake Vine                    | 400mm    | 140mm |                         |
| SC          | Scaevola calendulacea      | Dune Fan Flower               | 400mm    | 140mm |                         |
| GRASSES / I | RUSHES                     |                               |          |       |                         |
| FN          | Ficinia nodosa             | Knobby Club Rush              | 400mm    | 140mm |                         |
| LS          | Lomandra 'Lime Wave'       | Lime Divine Mat Rush          | 350mm    | 140mm | 9                       |
| SS          | Spinifex sericeus          | Coastal Spinifex              | 350mm    | 140mm |                         |
|             |                            |                               |          |       |                         |