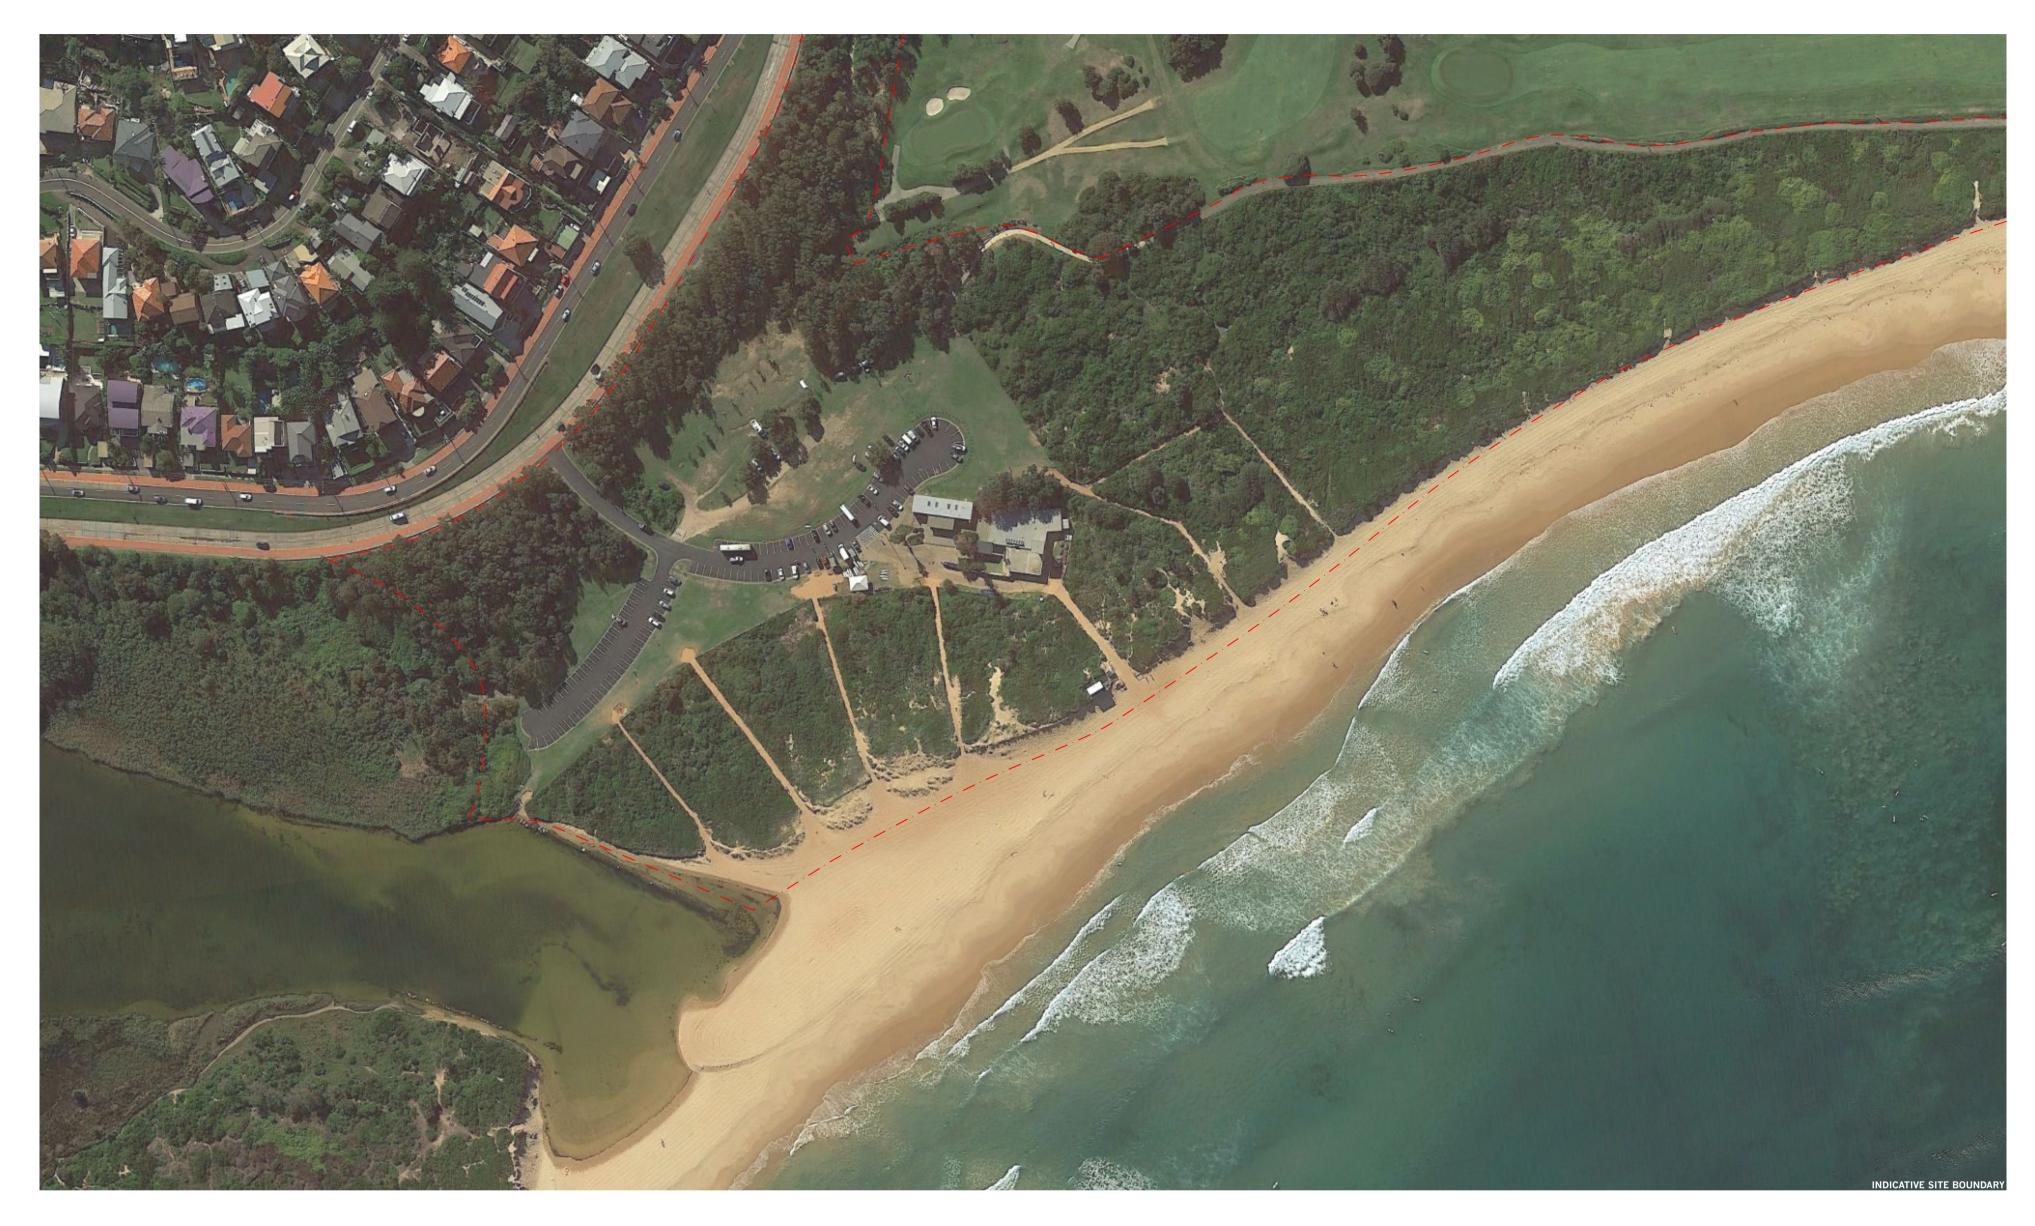

FOR DA

BRUSH AND

SAND DUNES

PREDOMINANT

CLUB + COUNCIL

LIFE GUARD

ACCESS TO BEACH

/

Site Analysis Plan

| PROJECT #  |       | DWG #    |          |
|------------|-------|----------|----------|
| LRSC.01    |       |          | 002      |
| SCALE @ A1 | 1:200 | REVISION | A        |
| SCALE @ A3 | 1:400 |          |          |
| DRAWN      | EH    | DATE     | 03/12/19 |
| СНКД       | MR    |          |          |