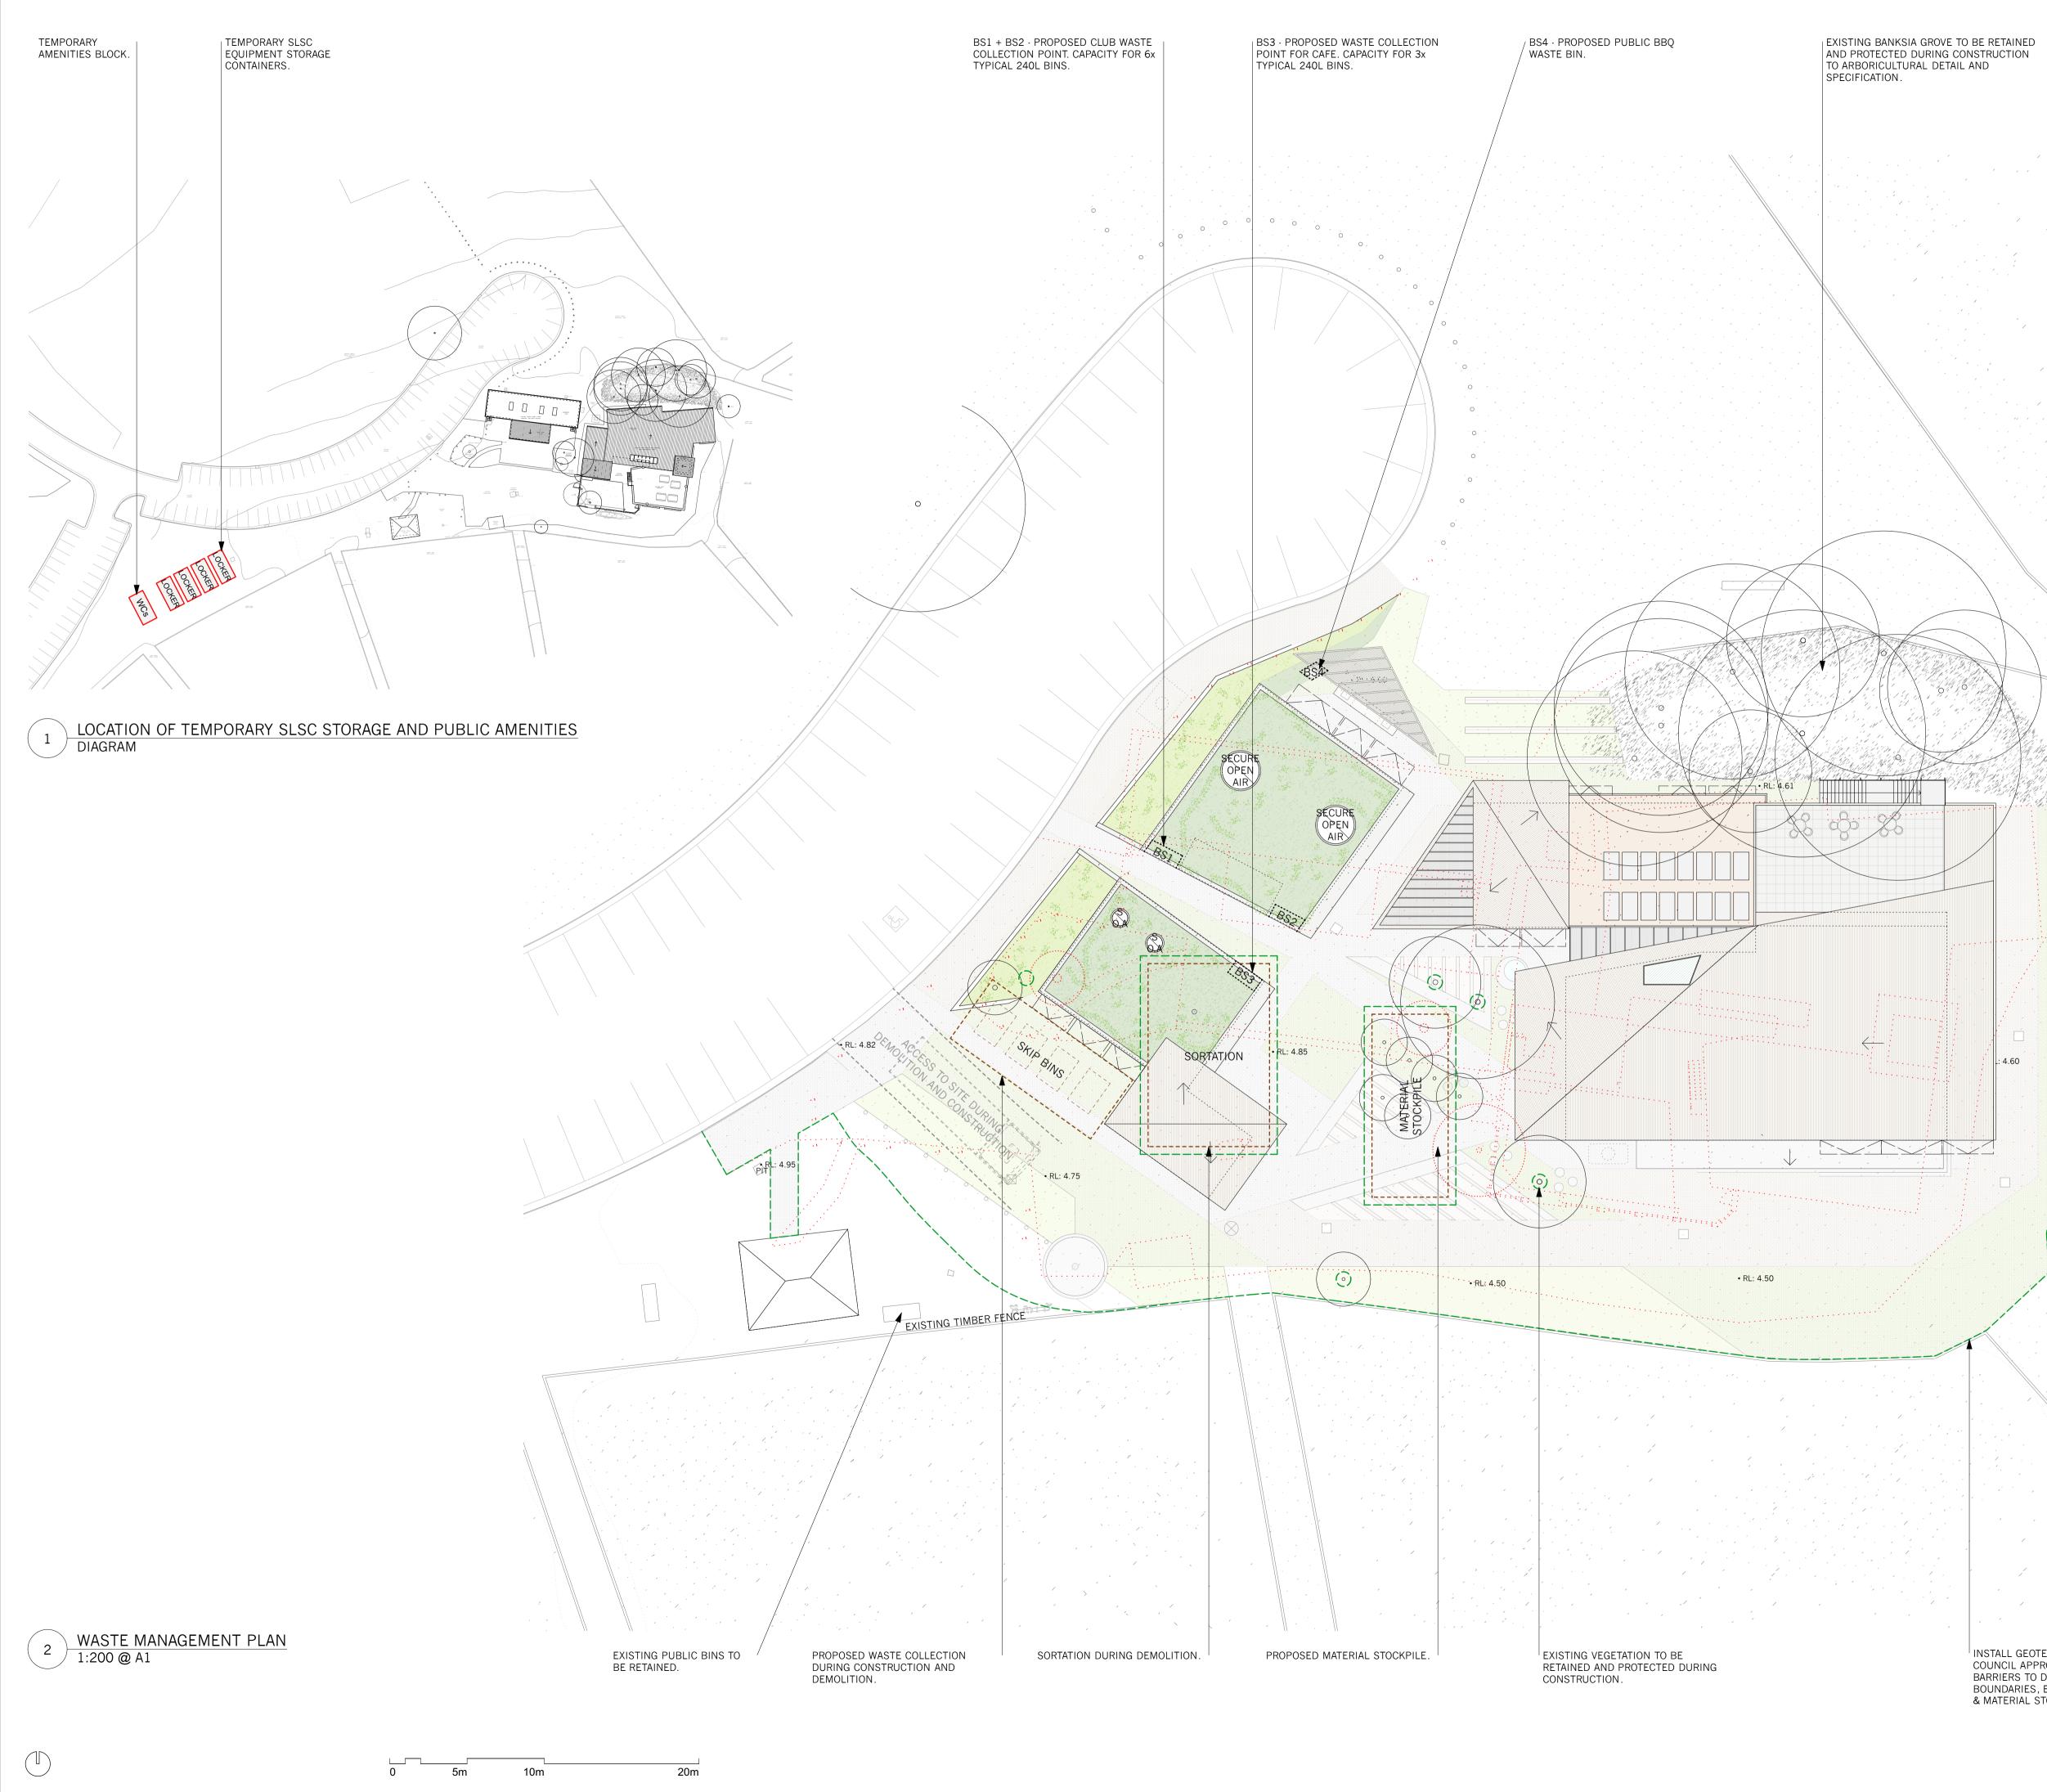

### A 03/12/19 FOR DEVELOPMENT APPLICATION ISSUE DATE REVISION PROJECT The Proposed Renewal of Long Reef Surf Life Saving Club & Associated **Community Facilities** LOT, DP Lot 11, DP 1193189 CLIENT Northern Beaches Council DWG Waste Management Plan | Demolition, Construction & Ongoing PROJECT # DWG # LRSC.01 020 SCALE @ A1 1:200 REVISION 1:400 SCALE @ A3 DRAWN EH DATE 03/12/19 CHKD MR northern beaches council NORTHERN BEACHES COUNCIL W: www.northernbeaches.nsw.gov.au

# FOR DA

NOTES: DO NOT SCALE OFF DRAWINGS. USE DIMENSIONS. A SURVEY IS REQUIRED TO ENSURE CORRECT RELATIONSHIP TO SITE BOUNDARIES.

INSTALL GEOTECH OR EQUAL COUNCIL APPROVED EROSION BARRIERS TO DOWNSLOPE SITE BOUNDARIES, EXISTING VEGETATION & MATERIAL STOCKPILES