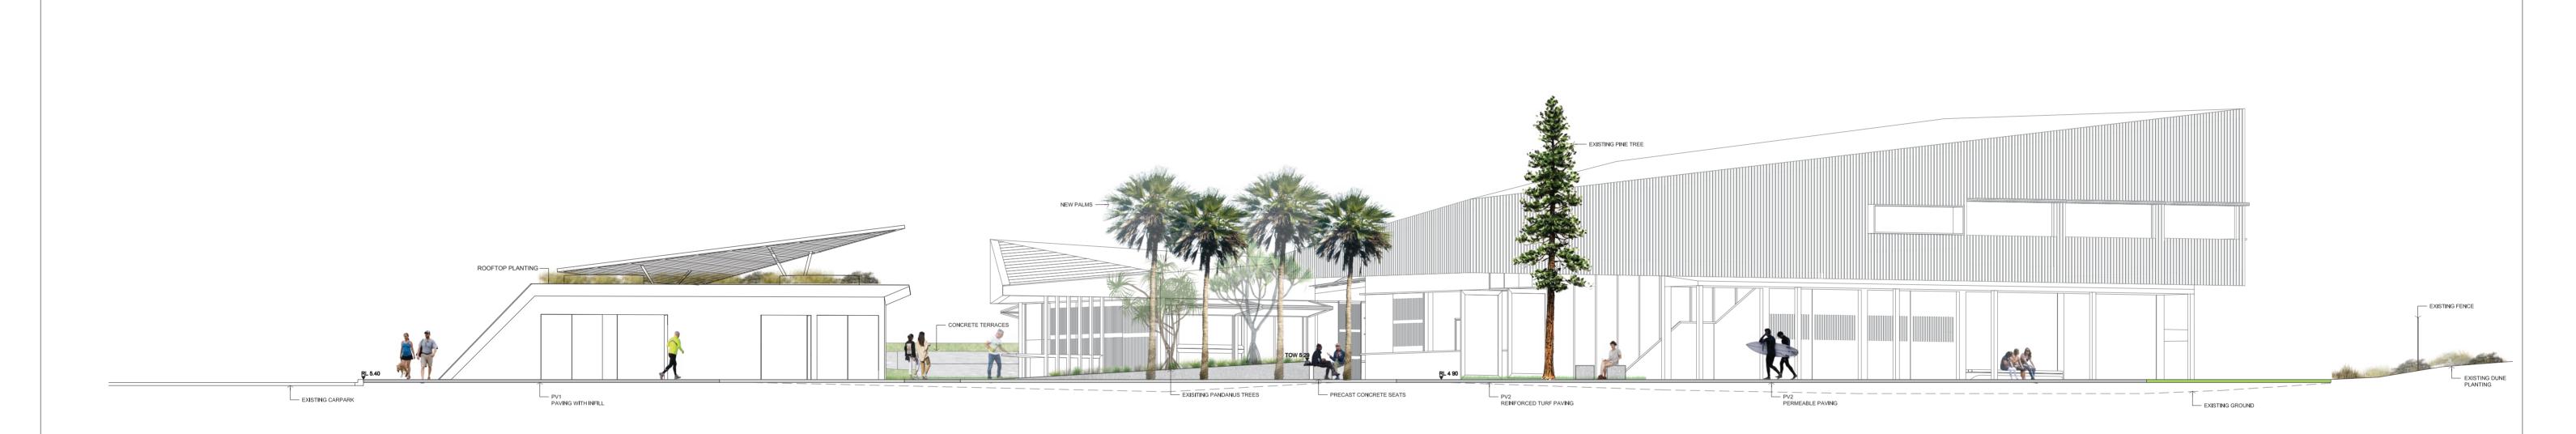

LEGEND PV1 UNIT PAVING WITH INFILL PAVERS PV2 PERMEABLE UNIT PAVING

PL1 PLANTING TYPE 1 PL2 PLANTING TYPE 2 TURF TURF TYPE 1

TX EXISTING TREE T1 TREE TYPE 1: PALM TREES WALL1-8 WALLS 1-8: INSITU CONCRETE RL NEW RELATIVE LEVEL EX EXISTING LEVEL TOW NEW TOP OF WALL LEVEL

F1 CONCRETE SEAT F2 BOLLARD F3 SHOWER

| ISSUE     DATE     DESCRIPTION     REV     DATE     DESCRIPTION     LANDSCAPE ARCHITECT       01     27.09.19     DRAFT DA     04 ISSUE     04 ISSUE     05 ISSUE     05 ISSUE     TYRRELLSTU |          |                        |                      |     |      |             |            |
|-----------------------------------------------------------------------------------------------------------------------------------------------------------------------------------------------|----------|------------------------|----------------------|-----|------|-------------|------------|
| 01         27.09.19         DRAFT DA           02         21.10.2019         DA ISSUE           03         03.12.2019         DA ISSUE                                                        |          |                        |                      |     |      |             |            |
| 01         27.09.19         DRAFT DA           02         21.10.2019         DA ISSUE           03         03.12.2019         DA ISSUE                                                        |          |                        |                      |     |      |             |            |
| 01         27.09.19         DRAFT DA           02         21.10.2019         DA ISSUE           03         03.12.2019         DA ISSUE                                                        |          |                        |                      |     |      |             |            |
| 01         27.09.19         DRAFT DA           02         21.10.2019         DA ISSUE           03         03.12.2019         DA ISSUE                                                        |          |                        |                      |     |      |             | <br>       |
|                                                                                                                                                                                               | 01<br>02 | 27.09.19<br>21.10.2019 | DRAFT DA<br>DA ISSUE | REV | DATE | DESCRIPTION | TYRRELLSTU |

LEGEND PV1 UNIT PAVING WITH INFILL PAVERS PV2 PERMEABLE UNIT PAVING

- PL1 PLANTING TYPE 1 PL2 PLANTING TYPE 2 TURF TURF TYPE 1
- TX EXISTING TREE T1 TREE TYPE 1: PALM TREES WALL1-8 WALLS 1-8: INSITU CONCRETE

RL NEW RELATIVE LEVEL EX EXISTING LEVEL TOW NEW TOP OF WALL LEVEL

F1 CONCRETE SEAT F2 BOLLARD F3 SHOWER

| ISSUE | DATE       | DESCRIPTION      | REV | DATE | DESCRIPTION | LANDSCAPE ARCHITECT                                                                                                                                                     |
|-------|------------|------------------|-----|------|-------------|-------------------------------------------------------------------------------------------------------------------------------------------------------------------------|
| 01    | 09.10.2019 | DRAFT DA         |     |      |             |                                                                                                                                                                         |
| 02    | 21.10.2019 | DAISSUE          |     |      |             |                                                                                                                                                                         |
| 03    | 03.12.2019 | DA ISSUE REVISED |     |      |             | TYRRELLSTU                                                                                                                                                              |
|       |            |                  |     |      |             | M. PO BOX 1462, MANLY NSW 1655 AU A. LVL 1, 29 THE CORSO MANLY 1<br>T. +61 2 8263 9623 M. +61 410 928 926 E. mail@tyrrellstudio.com ABN. 97<br>W. www.tyrrellstudio.com |

LEGEND PV1 UNIT PAVING WITH INFILL PAVERS PV2 PERMEABLE UNIT PAVING PL1 PLANTING TYPE 1 PL2 PLANTING TYPE 2 TURF TURF TYPE 1 TX EXISTING TREE T1 TREE TYPE 1: PALM TREES WALL1-8 WALLS 1-8: INSITU CONCRETE

RL NEW RELATIVE LEVEL EX EXISTING LEVEL TOW NEW TOP OF WALL LEVEL

F1 CONCRETE SEAT F2 BOLLARD F3 SHOWER

| ISSUE    | DATE                     | DESCRIPTION      | REV | DATE | DESCRIPTION | LANDSCAPE ARCHITECT                                                                                                                                                     |
|----------|--------------------------|------------------|-----|------|-------------|-------------------------------------------------------------------------------------------------------------------------------------------------------------------------|
| 01<br>02 | 09.10.2019<br>21.10.2019 | DRAFT DA         |     |      |             |                                                                                                                                                                         |
| 02<br>03 |                          | DA ISSUE REVISED |     |      |             | TYRRELLSTU                                                                                                                                                              |
|          |                          |                  |     |      |             | M. PO BOX 1462, MANLY NSW 1655 AU A. LVL 1, 29 THE CORSO MANLY N<br>T. +61 2 8283 9623 M. +61 410 928 926 E. mail@tyrrellstudio.com ABN. 97<br>W. www.tyrrellstudio.com |

F1 CONCRETE SEAT F2 BOLLARD F3 SHOWER

# LEGEND

PV1 UNIT PAVING WITH INFILL PAVERS PV2 PERMEABLE UNIT PAVING PL1 PLANTING TYPE 1 PL2 PLANTING TYPE 2 TURF TURF TYPE 1 TX EXISTING TREE T1 TREE TYPE 1: PALM TREES WALL1-8 WALLS 1-8: INSITU CONCRETE RL NEW RELATIVE LEVEL EX EXISTING LEVEL TOW NEW TOP OF WALL LEVEL

F1 CONCRETE SEAT F2 BOLLARD F3 SHOWER

| ISSUE    | DATE                 | DESCRIPTION              | REV | DATE | DESCRIPTION | LANDSCAPE ARCHITECT                                                                                                                                             |
|----------|----------------------|--------------------------|-----|------|-------------|-----------------------------------------------------------------------------------------------------------------------------------------------------------------|
| 01<br>02 | 09.10.19<br>21.10.19 | DRAFT FOR DA<br>DA ISSUE |     |      |             |                                                                                                                                                                 |
|          |                      |                          |     |      |             | TYRRELLSTU                                                                                                                                                      |
|          |                      |                          |     |      |             | M. PO BOX 1462, MANLY NSW 1655 AU A. LVL 1, 29 THE CORSO MAt<br>T. +61 2 8283 9623 M. +61 410 928 926 E. mail@tyrrellstudio.com ABI<br>W. www.tyrrellstudio.com |

PV1 UNIT PAVING WITH INFILL PAVERS PV2 PERMEABLE UNIT PAVING

PL1 PLANTING TYPE 1 PL2 PLANTING TYPE 2 TURF TURF TYPE 1

TX EXISTING TREE T1 TREE TYPE 1: PALM TREES WALL1-8 WALLS 1-8: INSITU CONCRETE

RL NEW RELATIVE LEVEL EX EXISTING LEVEL TOW NEW TOP OF WALL LEVEL F1CONCRETE SEATF2BOLLARDF3SHOWER

LEGEND PV1 UNIT PAVING WITH INFILL PAVERS PV2 PERMEABLE UNIT PAVING

PL1 PLANTING TYPE 1 PL2 PLANTING TYPE 2 TURF TURF TYPE 1

TX EXISTING TREE T1 TREE TYPE 1: PALM TREES

RL NEW RELATIVE LEVEL EX EXISTING LEVEL TOW NEW TOP OF WALL LEVEL F1 CONCRETE SEAT F2 BOLLARD F3 SHOWER

WALL1-8 WALLS 1-8: INSITU CONCRETE

| ISSUE    | DATE                     | DESCRIPTION      | REV | DATE | DESCRIPTION | LANDSCAPE ARCHITECT                                                                                                                 |
|----------|--------------------------|------------------|-----|------|-------------|-------------------------------------------------------------------------------------------------------------------------------------|
| 01       |                          | DRAFT DA         |     |      |             |                                                                                                                                     |
| 02<br>03 | 21.10.2019<br>03.12.2019 | DA ISSUE REVISED |     |      |             |                                                                                                                                     |
|          |                          |                  |     |      |             | TYRRELLSTU                                                                                                                          |
|          |                          |                  |     |      |             |                                                                                                                                     |
|          |                          |                  |     |      |             |                                                                                                                                     |
|          |                          |                  |     |      |             | M. PO BOX 1462, MANLY NSW 1655 AU A. LVL 1, 29 THE CORSO MAN<br>T. +61 2 8283 9623 M. +61 410 928 926 E. mail@tyrrelistudio.com ABN |
|          |                          |                  |     |      |             | W. www.tyrrelistudio.com                                                                                                            |
|          |                          |                  |     |      |             |                                                                                                                                     |

F1 CONCRETE SEAT F2 BOLLARD F3 SHOWER

| ISSUE    | DATE                 | DESCRIPTION              | REV | DATE | DESCRIPTION | LANDSCAPE ARCHITECT                                                                                                                                             |
|----------|----------------------|--------------------------|-----|------|-------------|-----------------------------------------------------------------------------------------------------------------------------------------------------------------|
| 01<br>02 | 09.10.19<br>21.10.19 | DRAFT FOR DA<br>DA ISSUE |     |      |             |                                                                                                                                                                 |
|          |                      |                          |     |      |             | TYRRELLSTU                                                                                                                                                      |
|          |                      |                          |     |      |             | M. PO BOX 1462, MANLY NSW 1655 AU A. LVL 1, 29 THE CORSO MAI<br>T. +61 2 8283 9623 M. +61 410 928 926 E. mail@tyrrellstudio.com ABI<br>W. www.tyrrellstudio.com |