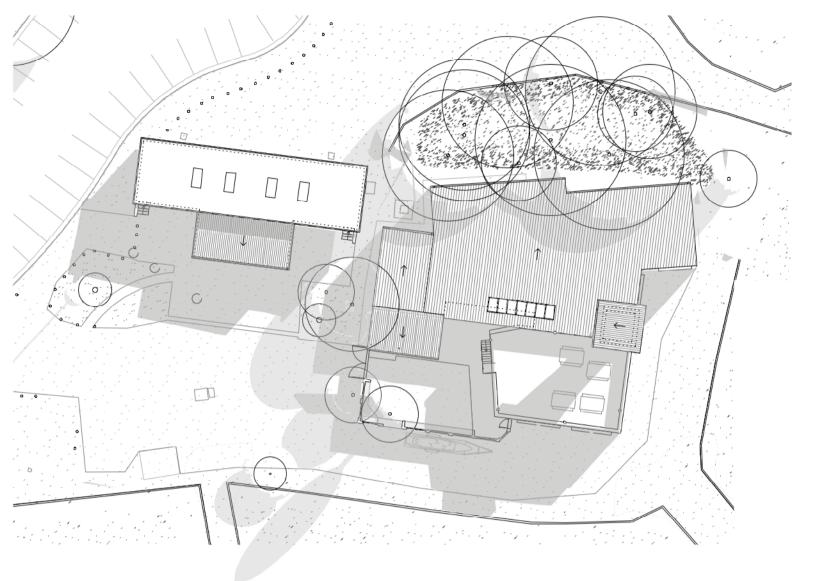

FOR DA

BRUSH AND

SAND DUNES

PREDOMINANT

CLUB + COUNCIL

LIFE GUARD

ACCESS TO BEACH

/

Site Analysis Plan

| PROJECT #  |       | DWG #    |          |
|------------|-------|----------|----------|
| LRSC.01    |       |          | 002      |
| SCALE @ A1 | 1:200 | REVISION | A        |
| SCALE @ A3 | 1:400 |          |          |
| DRAWN      | EH    | DATE     | 03/12/19 |
| СНКД       | MR    |          |          |