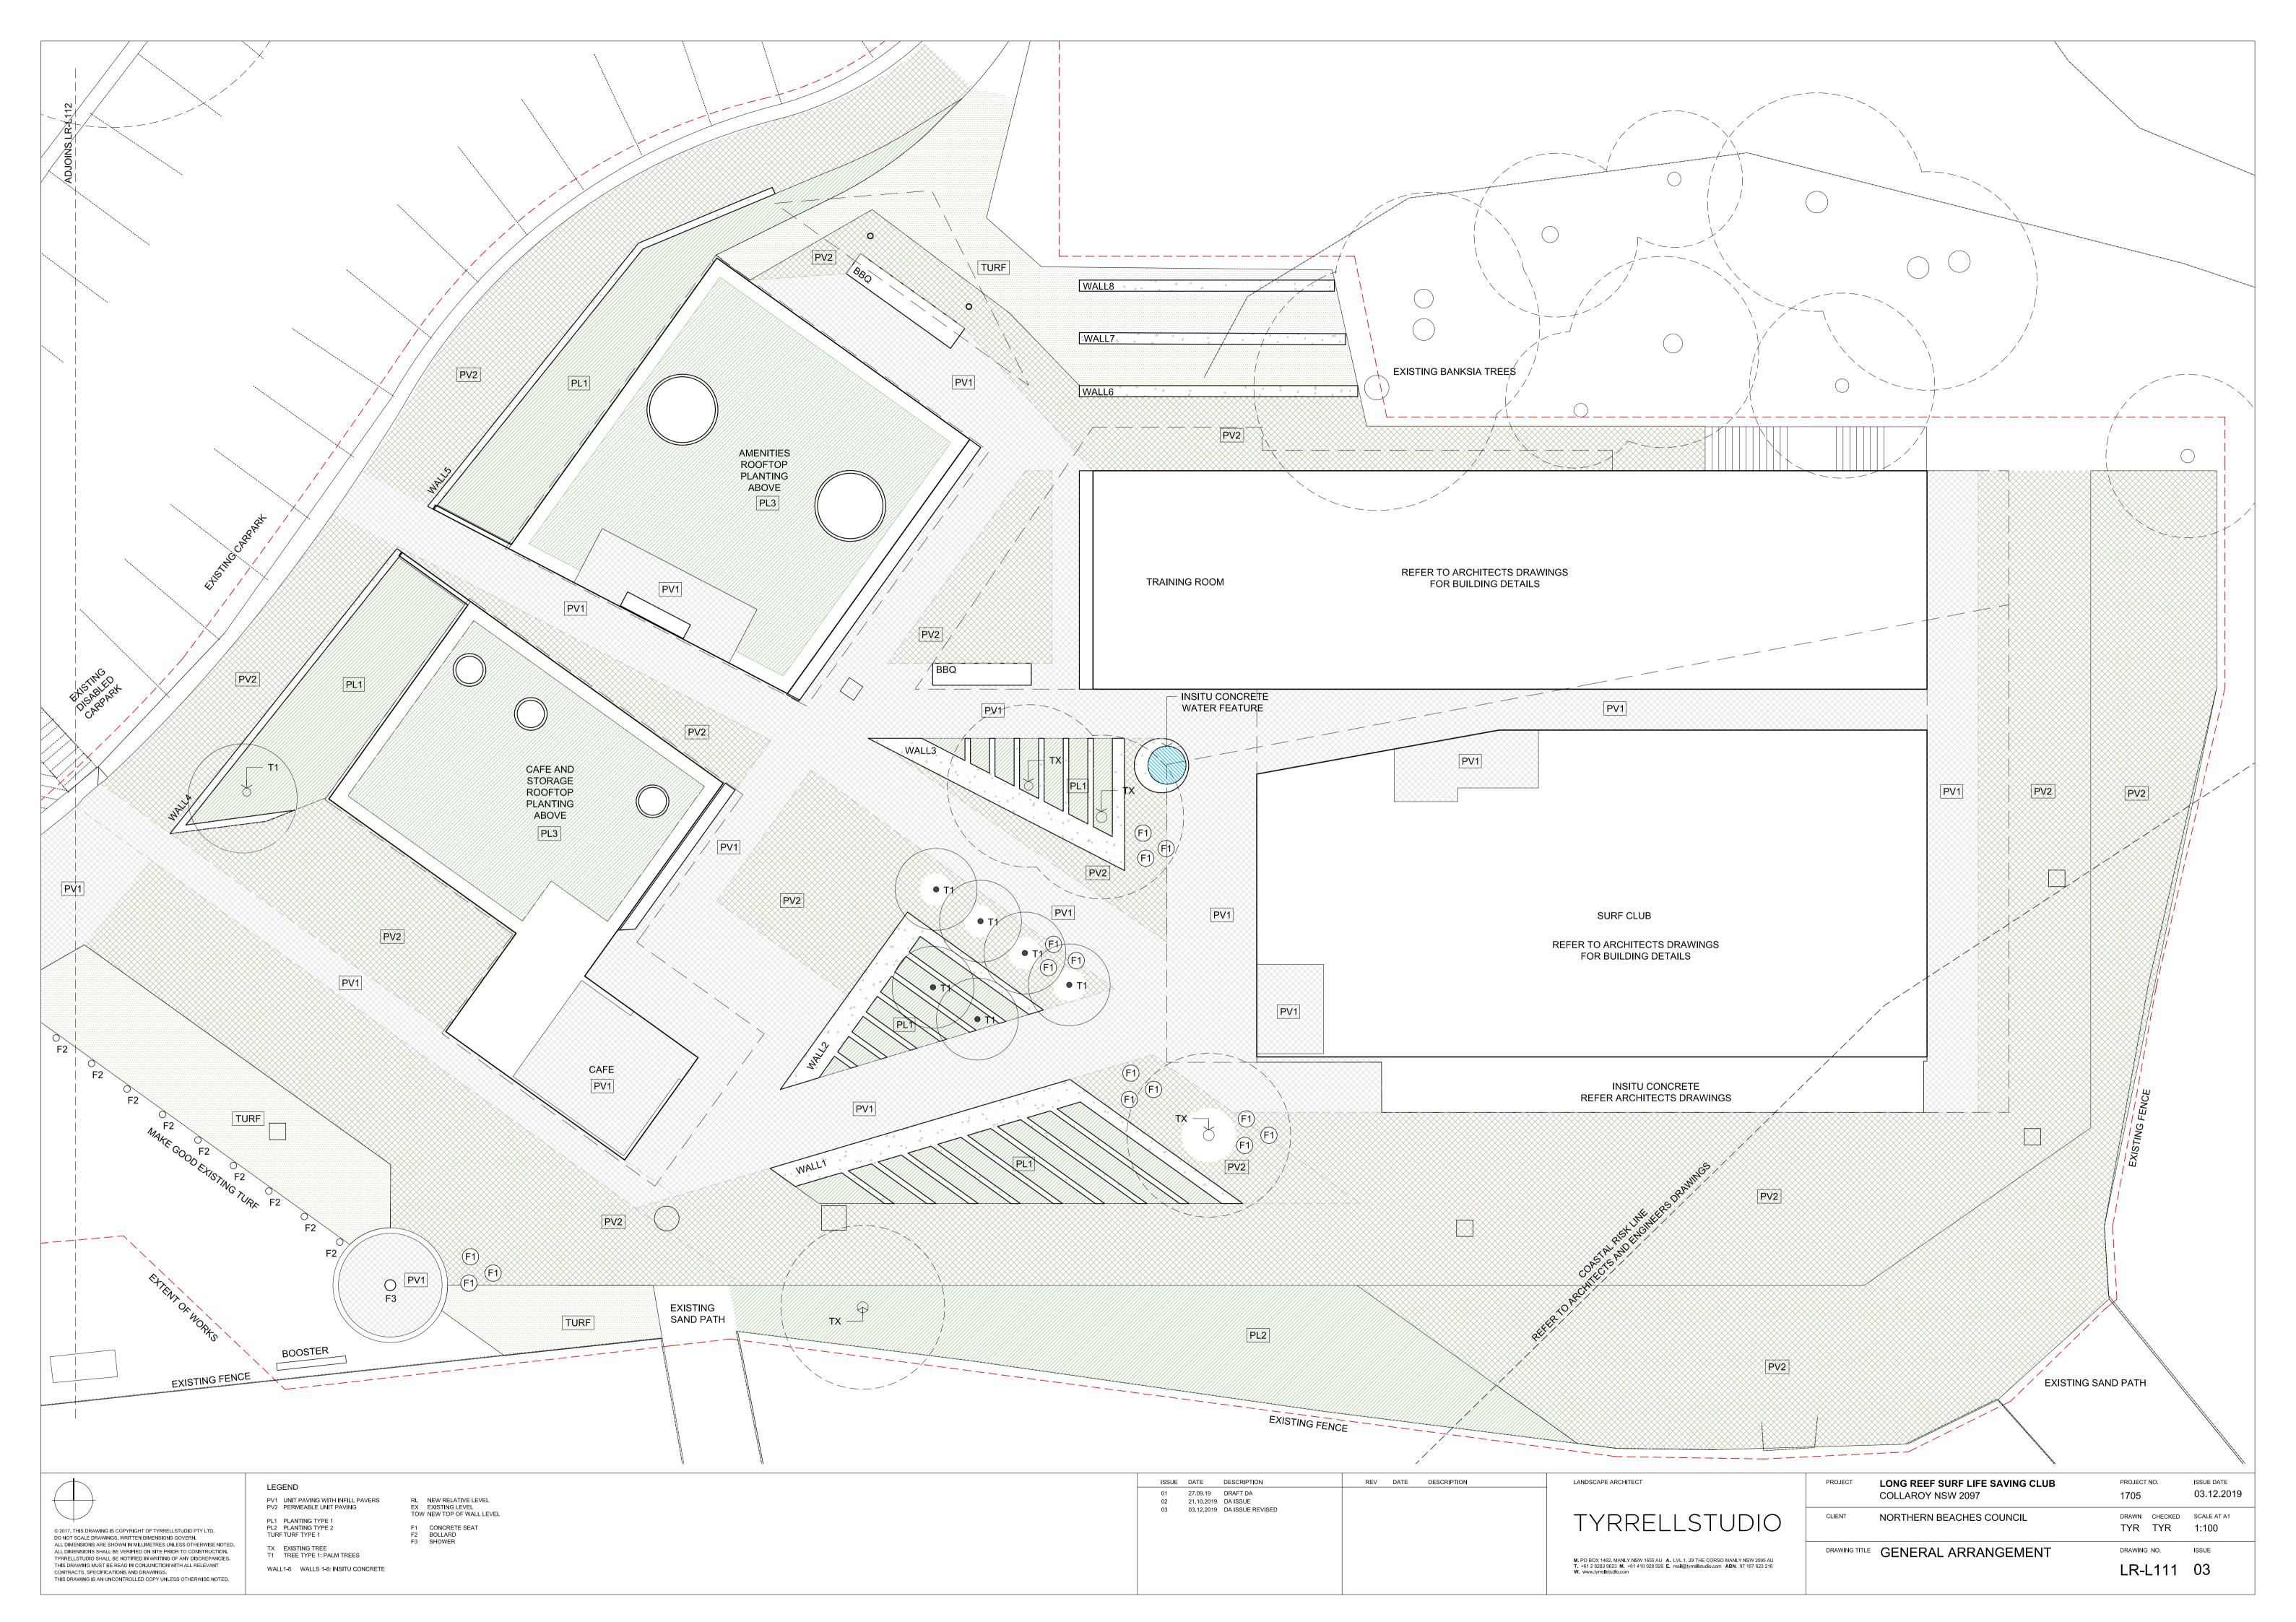

LEGEND PV1 UNIT PAVING WITH INFILL PAVERS PV2 PERMEABLE UNIT PAVING

PL1 PLANTING TYPE 1 PL2 PLANTING TYPE 2 TURF TURF TYPE 1

TX EXISTING TREE T1 TREE TYPE 1: PALM TREES WALL1-8 WALLS 1-8: INSITU CONCRETE RL NEW RELATIVE LEVEL EX EXISTING LEVEL TOW NEW TOP OF WALL LEVEL

F1 CONCRETE SEAT F2 BOLLARD F3 SHOWER

| ISSUE     DATE     DESCRIPTION     REV     DATE     DESCRIPTION     LANDSCAPE ARCHITECT       01     27.09.19     DRAFT DA     04 ISSUE     04 ISSUE     05 ISSUE     05 ISSUE     TYRRELLSTU |          |                        |                      |     |      |             |            |
|-----------------------------------------------------------------------------------------------------------------------------------------------------------------------------------------------|----------|------------------------|----------------------|-----|------|-------------|------------|
| 01         27.09.19         DRAFT DA           02         21.10.2019         DA ISSUE           03         03.12.2019         DA ISSUE                                                        |          |                        |                      |     |      |             |            |
| 01         27.09.19         DRAFT DA           02         21.10.2019         DA ISSUE           03         03.12.2019         DA ISSUE                                                        |          |                        |                      |     |      |             |            |
| 01         27.09.19         DRAFT DA           02         21.10.2019         DA ISSUE           03         03.12.2019         DA ISSUE                                                        |          |                        |                      |     |      |             |            |
| 01         27.09.19         DRAFT DA           02         21.10.2019         DA ISSUE           03         03.12.2019         DA ISSUE                                                        |          |                        |                      |     |      |             | <br>       |
|                                                                                                                                                                                               | 01<br>02 | 27.09.19<br>21.10.2019 | DRAFT DA<br>DA ISSUE | REV | DATE | DESCRIPTION | TYRRELLSTU |