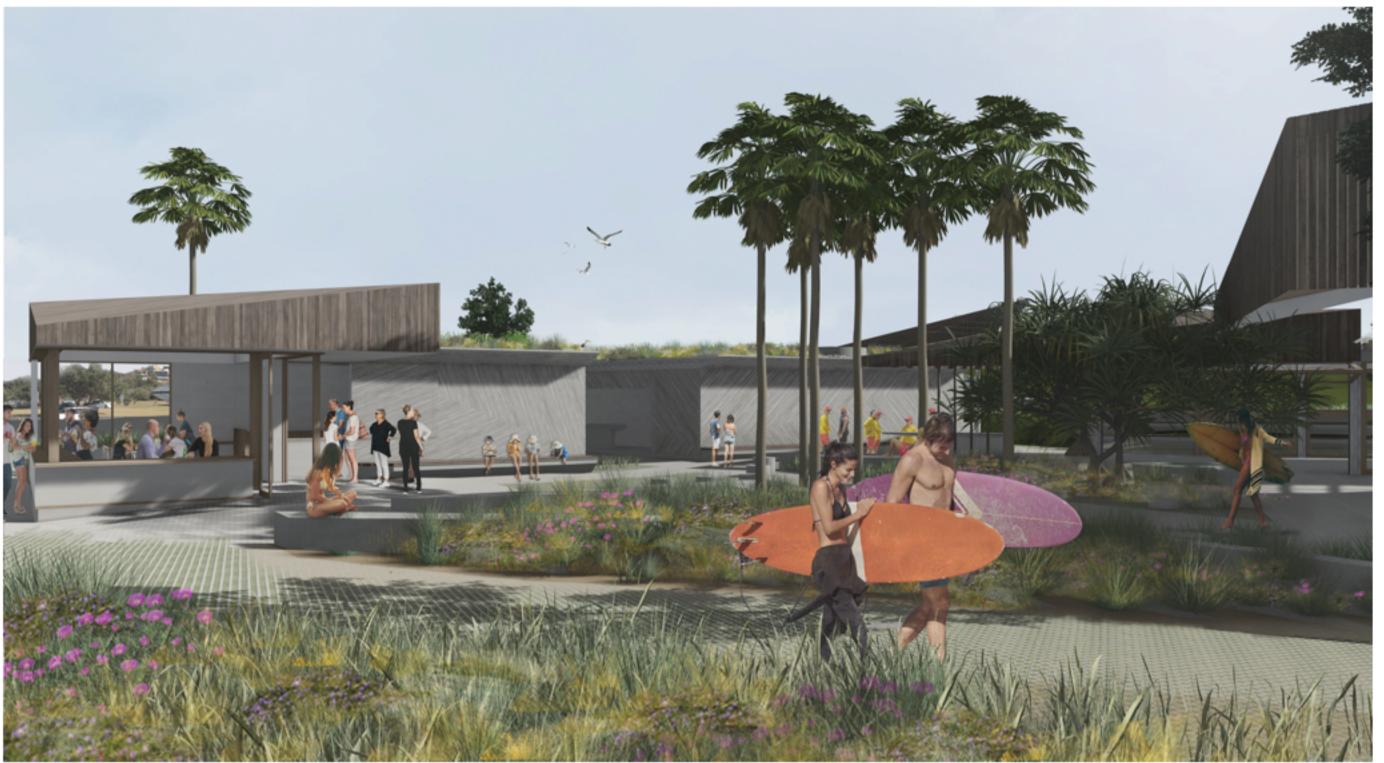

## FOR DA

Montage 4 - Approach from the south track

Montage 6 - Courtyard, Club BBQ area + Entrance to SLSC Building

Montage 5 - Courtyard

Montage 7 - SLSC building from the dunes

| A 03/12/19 FO<br>ISSUE DATE                                            | R DEVELOPMENT APPLICATION<br>REVISION                                       |
|------------------------------------------------------------------------|-----------------------------------------------------------------------------|
| PROJECT<br>The Proposed<br>Long Reef Su<br>Club & Assoc<br>Community F | urf Life Saving<br>siated                                                   |
| Lot 11, DP 1                                                           | 193189                                                                      |
| Northern Bea                                                           | aches Council                                                               |
| Photo Monta                                                            | ge 4, 5, 6, 7                                                               |
| PROJECT #                                                              | <sup>DWG #</sup>                                                            |
| SCALE () A1 N                                                          | TS REVISION A                                                               |
| DRAWN                                                                  | TS<br>EH DATE 03/12/19<br>//R                                               |
| ×.                                                                     | northern<br>beaches<br>council                                              |
| W: www.norther<br>P: 725 Pittwater R                                   | EACHES COUNCIL<br>mbeaches.nsw.gox.au<br>d, Dee Why NSW 2099<br>299 422 111 |
|                                                                        |                                                                             |