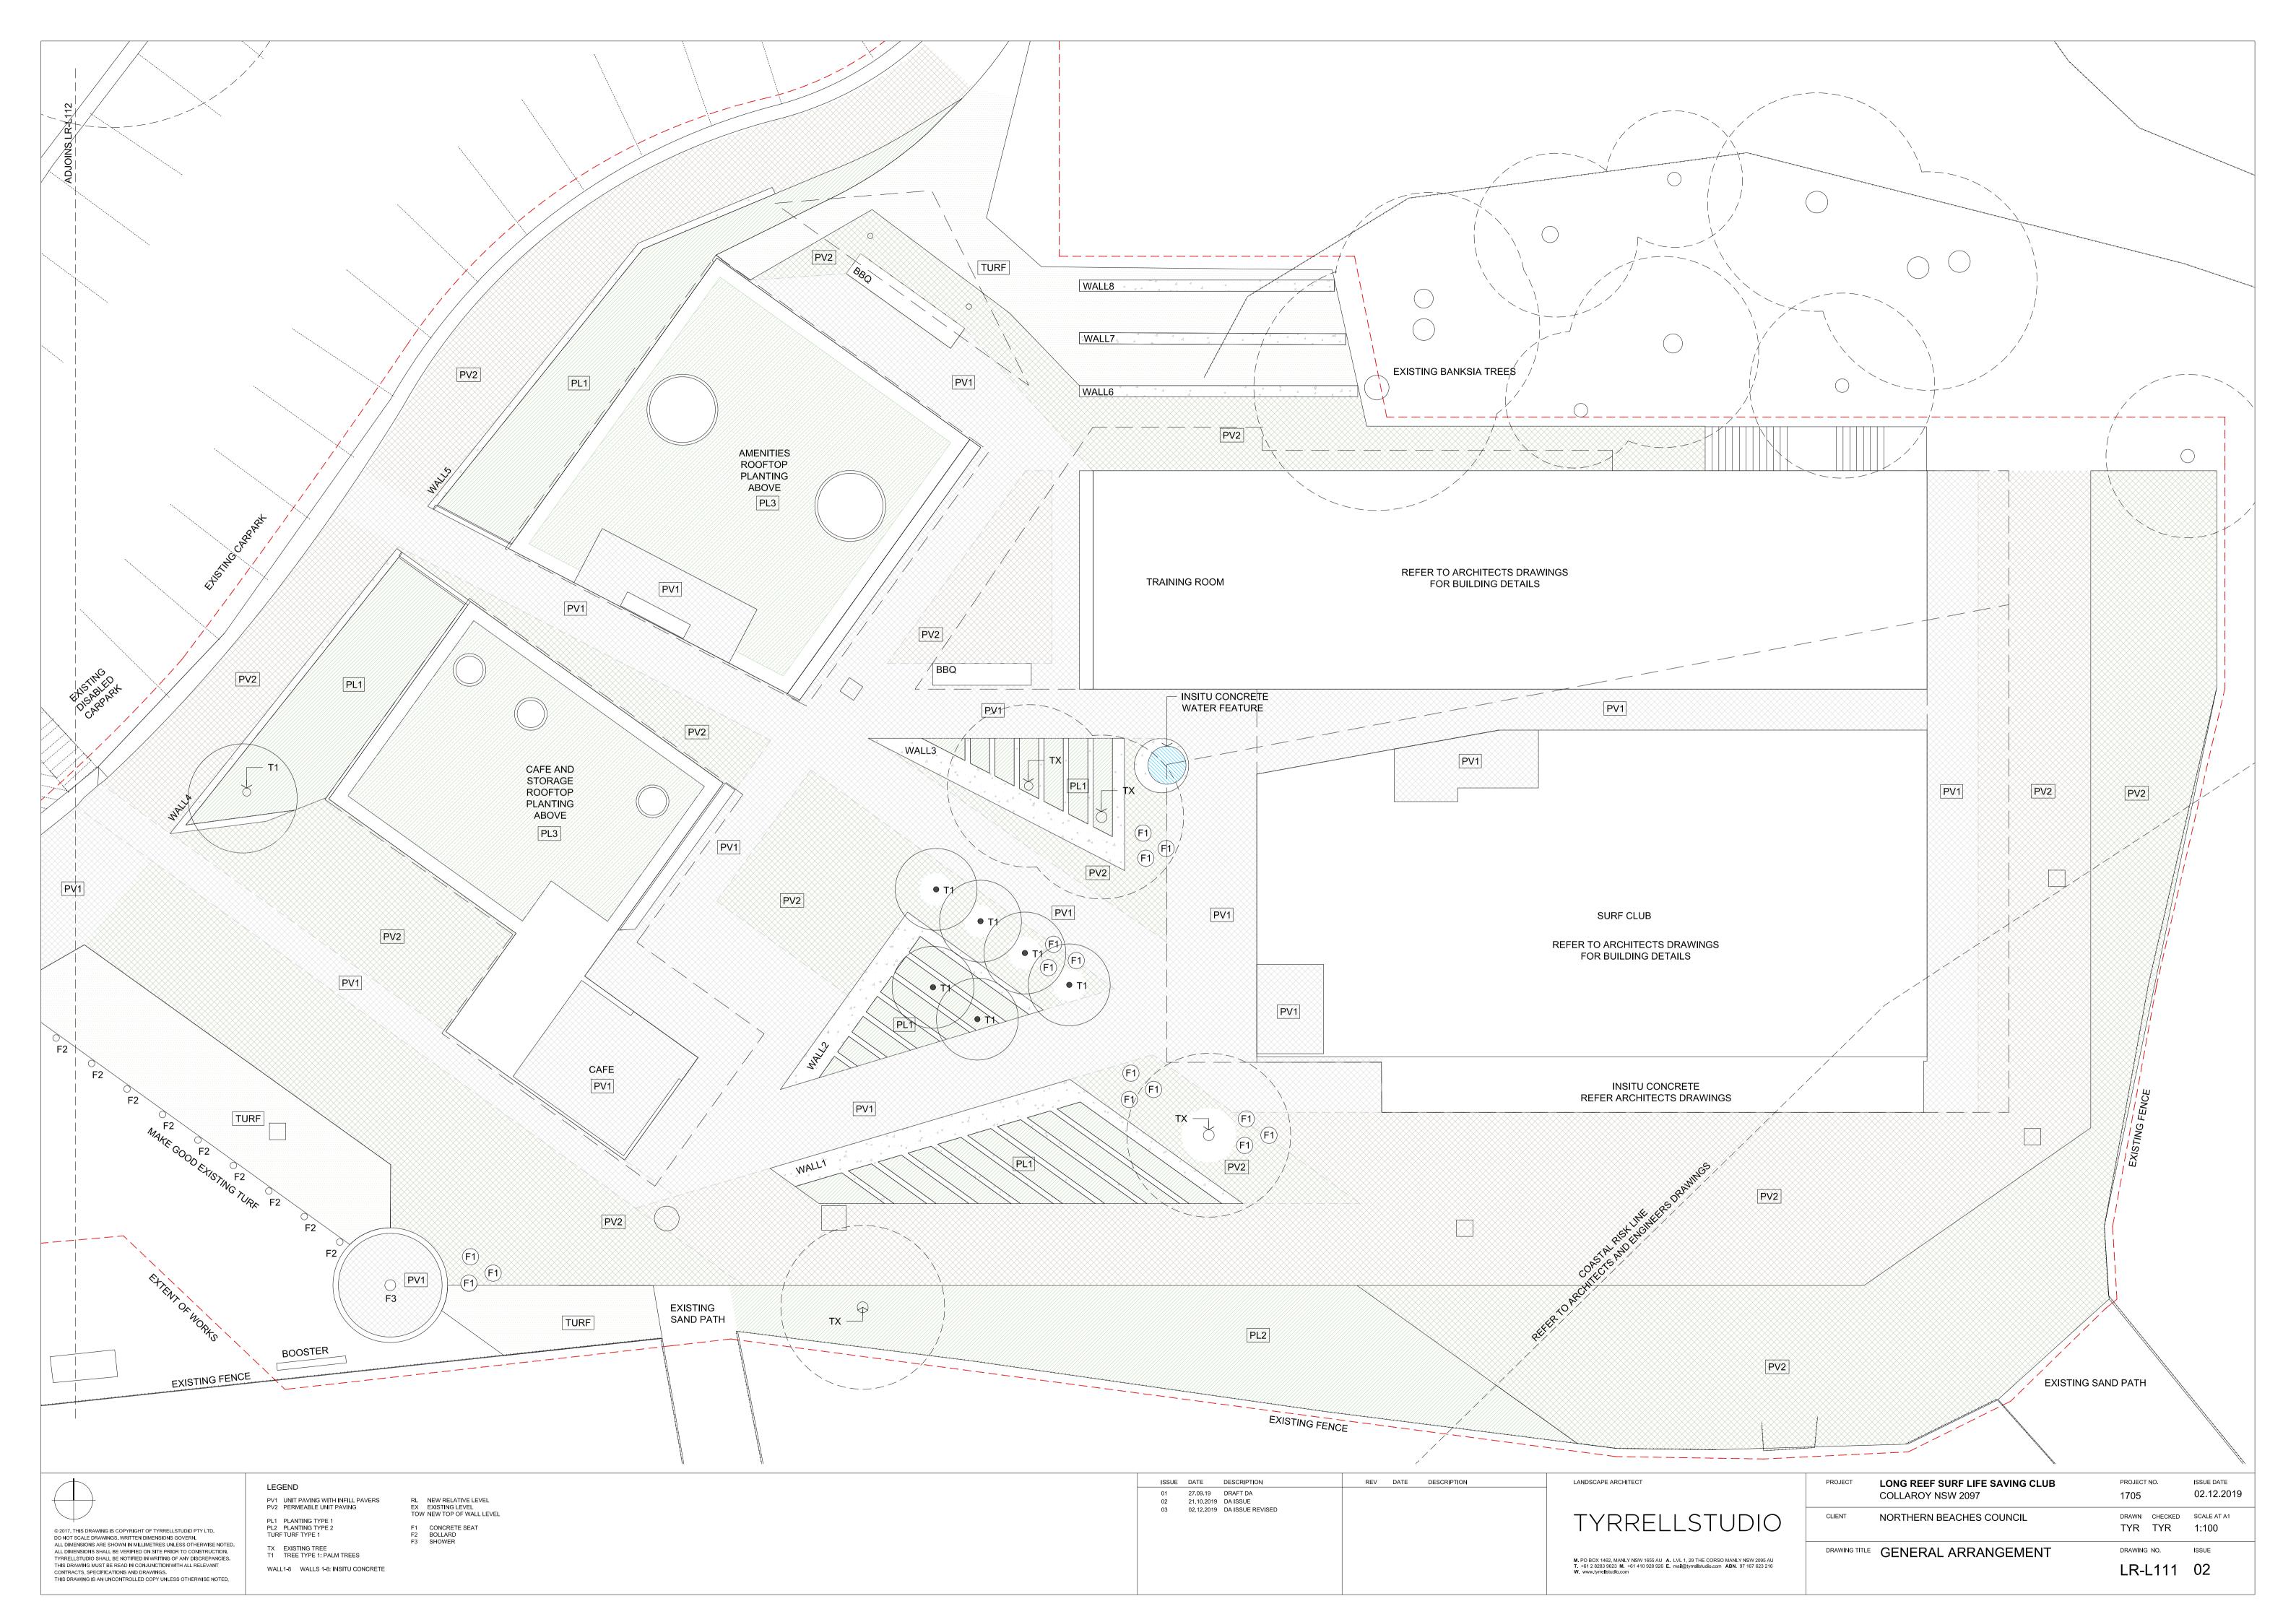

LEGEND PV1 UNIT PAVING WITH INFILL PAVERS PV2 PERMEABLE UNIT PAVING

PL1 PLANTING TYPE 1 PL2 PLANTING TYPE 2 TURF TURF TYPE 1

TX EXISTING TREE T1 TREE TYPE 1: PALM TREES WALL1-8 WALLS 1-8: INSITU CONCRETE RL NEW RELATIVE LEVEL EX EXISTING LEVEL TOW NEW TOP OF WALL LEVEL

F1 CONCRETE SEAT F2 BOLLARD F3 SHOWER

| ISSUE     DATE     DESCRIPTION     REV     DATE     DESCRIPTION     LANDSCAPE ARCHITECT       01     27.09.19     DRAFT DA     04 ISSUE     04 ISSUE     05 ISSUE     05 ISSUE     TYRRELLSTU |          |                        |                      |     |      |             |            |
|-----------------------------------------------------------------------------------------------------------------------------------------------------------------------------------------------|----------|------------------------|----------------------|-----|------|-------------|------------|
| 01         27.09.19         DRAFT DA           02         21.10.2019         DA ISSUE           03         03.12.2019         DA ISSUE                                                        |          |                        |                      |     |      |             |            |
| 01         27.09.19         DRAFT DA           02         21.10.2019         DA ISSUE           03         03.12.2019         DA ISSUE                                                        |          |                        |                      |     |      |             |            |
| 01         27.09.19         DRAFT DA           02         21.10.2019         DA ISSUE           03         03.12.2019         DA ISSUE                                                        |          |                        |                      |     |      |             |            |
| 01         27.09.19         DRAFT DA           02         21.10.2019         DA ISSUE           03         03.12.2019         DA ISSUE                                                        |          |                        |                      |     |      |             | <br>       |
|                                                                                                                                                                                               | 01<br>02 | 27.09.19<br>21.10.2019 | DRAFT DA<br>DA ISSUE | REV | DATE | DESCRIPTION | TYRRELLSTU |