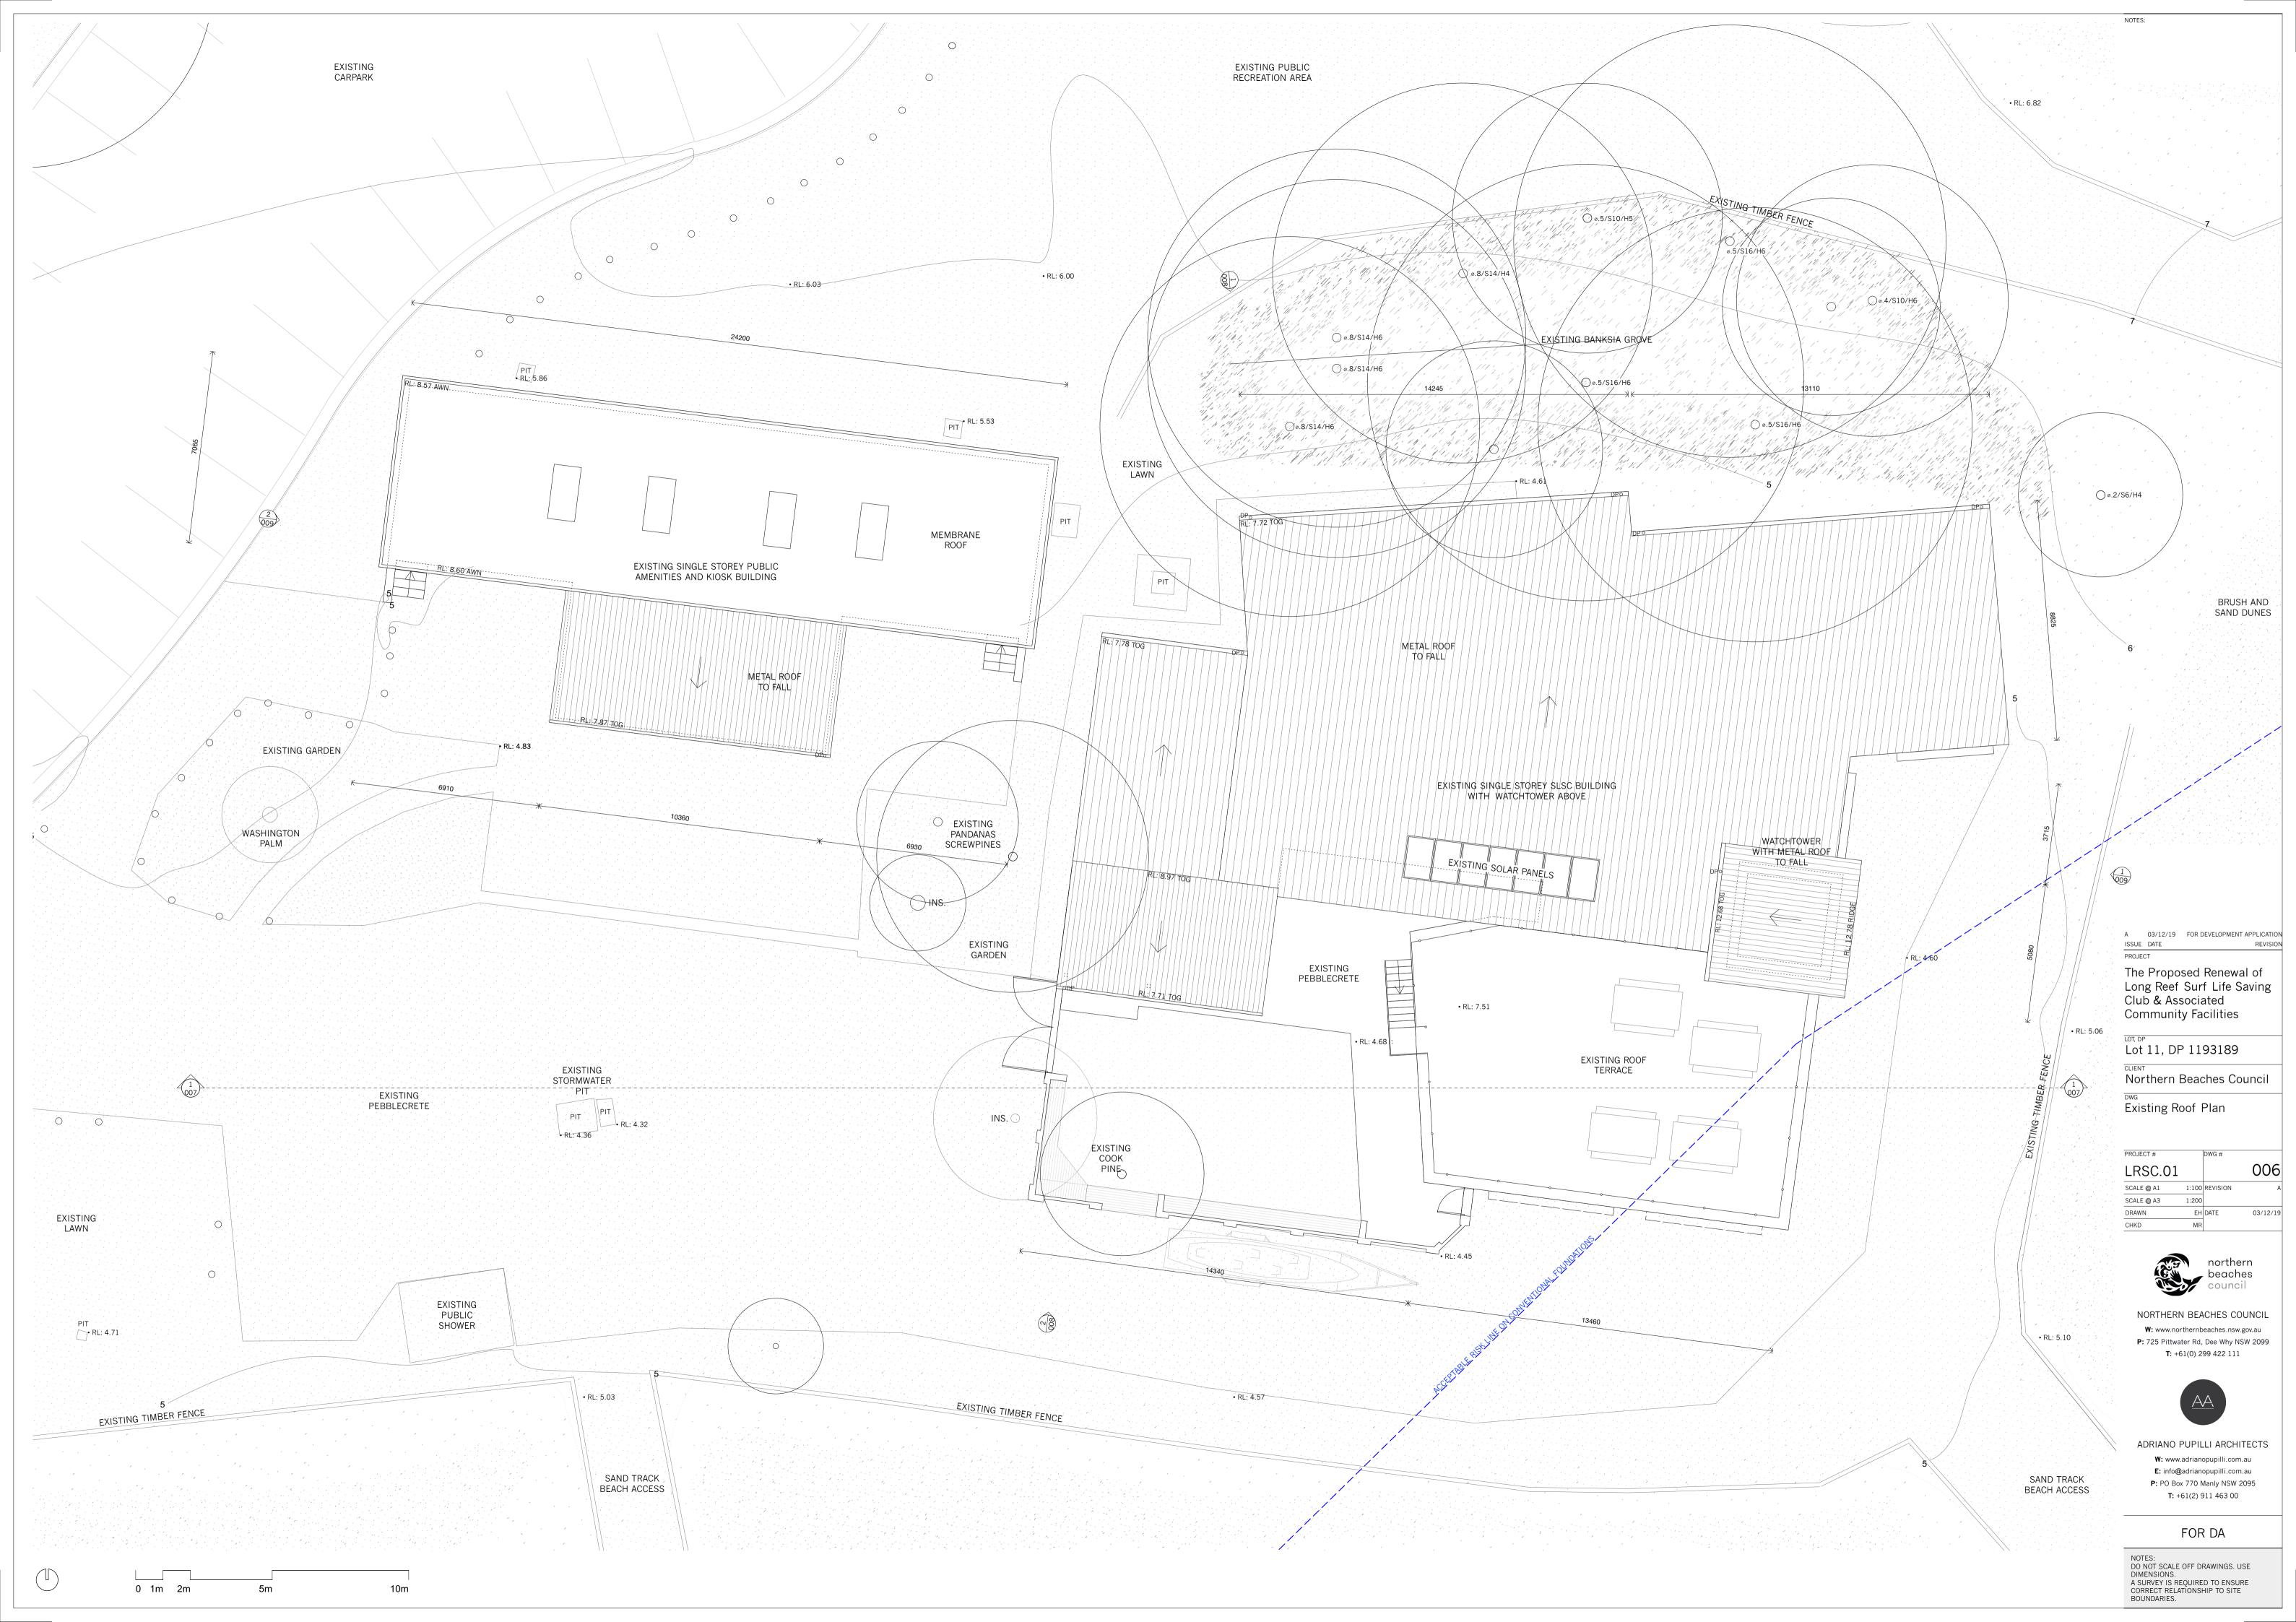

FOR DA

BRUSH AND

SAND DUNES

PREDOMINANT

CLUB + COUNCIL

LIFE GUARD

ACCESS TO BEACH

/

/

NOTES:

A 03/12/19 FOR DEVELOPMENT APPLICATION ISSUE DATE REVISION PROJECT

The Proposed Renewal of Long Reef Surf Life Saving Club & Associated Community Facilities

Lot 11, DP 1193189

<sup>CLIENT</sup> Northern Beaches Council

Site Analysis Plan

| PROJECT #  |       | DWG #    |          |
|------------|-------|----------|----------|
| LRSC.01    |       |          | 002      |
| SCALE @ A1 | 1:200 | REVISION | A        |
| SCALE @ A3 | 1:400 |          |          |
| DRAWN      | EH    | DATE     | 03/12/19 |
| СНКД       | MR    |          |          |