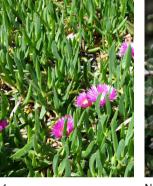

# PLANTING SCHEDULE

| CODE        | SCIENTIFIC NAME            | COMMON NAME                   | SPACING  | SIZE  | PLANTS / m <sup>2</sup> |
|-------------|----------------------------|-------------------------------|----------|-------|-------------------------|
| TREES       |                            |                               |          |       |                         |
| BN          | Banksia integrifolia       | Coast Banksia                 | as shown | 200L  |                         |
| LA          | Livistona australis        | Cabbage Palm                  | as shown | 1000L |                         |
| LL          | Leptospermum laevigatum    | Coast Tea Tree                | as shown | 100L  |                         |
| MQ          | Melaleuca quinquenervia    | Broad Leaved Paperbark        | as shown | 200L  |                         |
| SHRUBS      |                            |                               |          |       |                         |
| СО          | Correa alba                | Native Fuschia                | 400mm    | 200mm | 7                       |
| WG          | Westringia 'Grey Box'      | Grey Box Coast Rosemary       | 400mm    | 200mm |                         |
| GROUNDCO    | VERS                       |                               |          |       |                         |
| CA          | Chrysocephalum apiculatum  | Yellow Buttons                | 350mm    | 140mm | 9                       |
| CG          | Carpobrotus glaucescens    | Pigface                       | 350mm    | 140mm |                         |
| CS          | Correa alba 'Star showers' | Native Fuschia prostrate form | 400mm    | 200mm | 7                       |
| HS          | Hibbertia scandens         | Snake Vine                    | 400mm    | 140mm |                         |
| SC          | Scaevola calendulacea      | Dune Fan Flower               | 400mm    | 140mm |                         |
| GRASSES / I | RUSHES                     |                               |          |       |                         |
| FN          | Ficinia nodosa             | Knobby Club Rush              | 400mm    | 140mm |                         |
| LS          | Lomandra 'Lime Wave'       | Lime Divine Mat Rush          | 350mm    | 140mm | 9                       |
| SS          | Spinifex sericeus          | Coastal Spinifex              | 350mm    | 140mm |                         |
|             |                            |                               |          |       |                         |