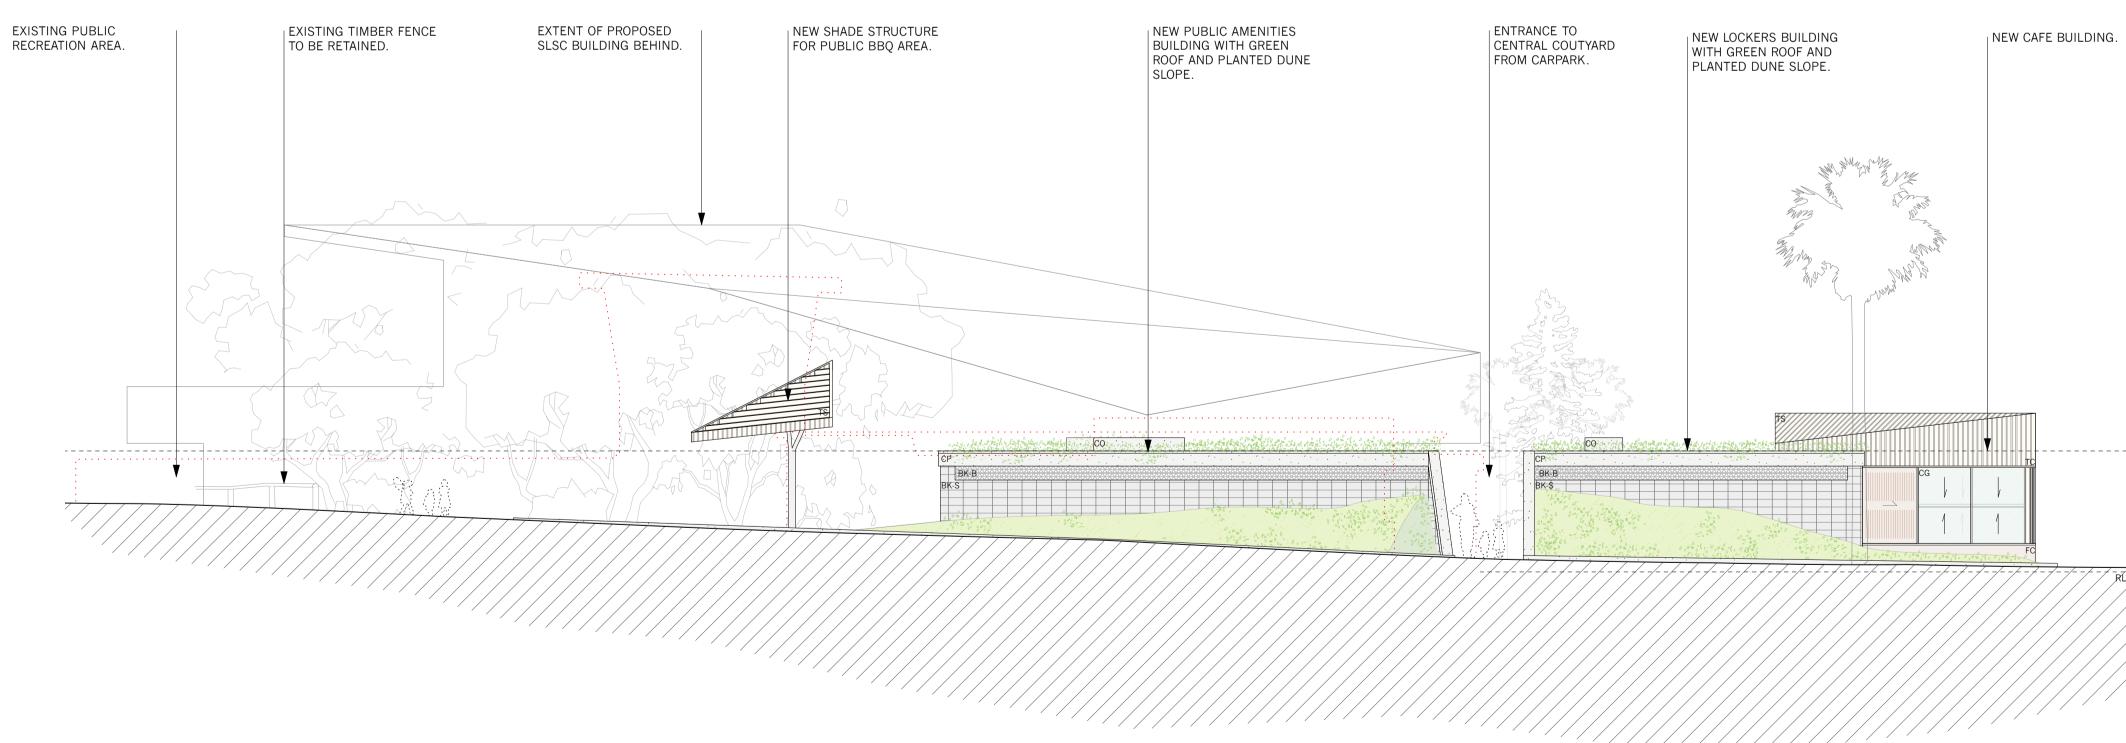

A 03/12/19 FOR DEVELOPMENT APPLICATION ISSUE DATE REVISION PROJECT

PROPOSED SOUTH AMENITIES ELEVATION 1:100 @ A1

The Proposed Renewal of Long Reef Surf Life Saving Club & Associated **Community Facilities** lot, DP Lot 11, DP 1193189 CLIENT Northern Beaches Council Proposed Elevations | Amenities South & Cafe North DDO LEOT

A 03/12/19 FOR DEVELOPMENT APPLICATION ISSUE DATE REVISION PROJECT

| PROJECT #  |       | DWG #    |          |
|------------|-------|----------|----------|
| LRSC.01    |       |          | 017      |
| SCALE @ A1 | 1:100 | REVISION | A        |
| SCALE @ A3 | 1:200 |          |          |
| DRAWN      | EH    | DATE     | 03/12/19 |
| СНКД       | MR    |          |          |
|            |       |          |          |