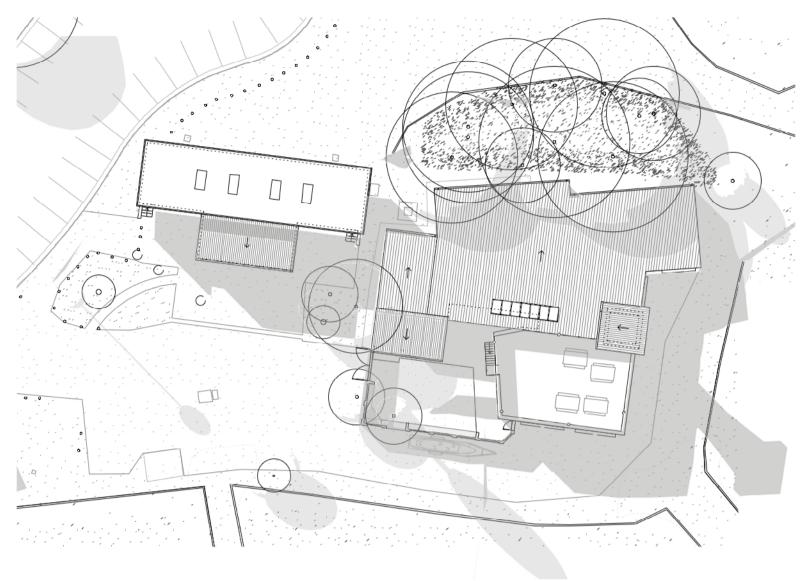

# FOR DA

9 AM EXISTING

12 PM EXISTING

0,0

9 AM PROPOSED

**3 PM EXISTING** 

3 PM PROPOSED

NOTES: CROWN PRUNING TO BANKSIA GROVE TO AS4373 AND PROJECT ARBORIST SPECIFICATION AS REQUIRED TO ENSURE ADEQUATE PHOTOVOLTAIC SOLAR ACCESS.

A 03/12/19 FOR DEVELOPMENT APPLICATION ISSUE DATE REVISION PROJECT

The Proposed Renewal of Long Reef Surf Life Saving Club & Associated Community Facilities

Lot, DP Lot 11, DP 1193189 CLIENT

Northern Beaches Council

Shadow Diagrams

| PROJECT #  |       | DWG #    |          |
|------------|-------|----------|----------|
| LRSC.01    |       |          | 019      |
| SCALE @ A1 | 1:400 | REVISION | А        |
| SCALE @ A3 | 1:800 |          |          |
| DRAWN      | EH    | DATE     | 03/12/19 |
| CHKD       | MR    |          |          |