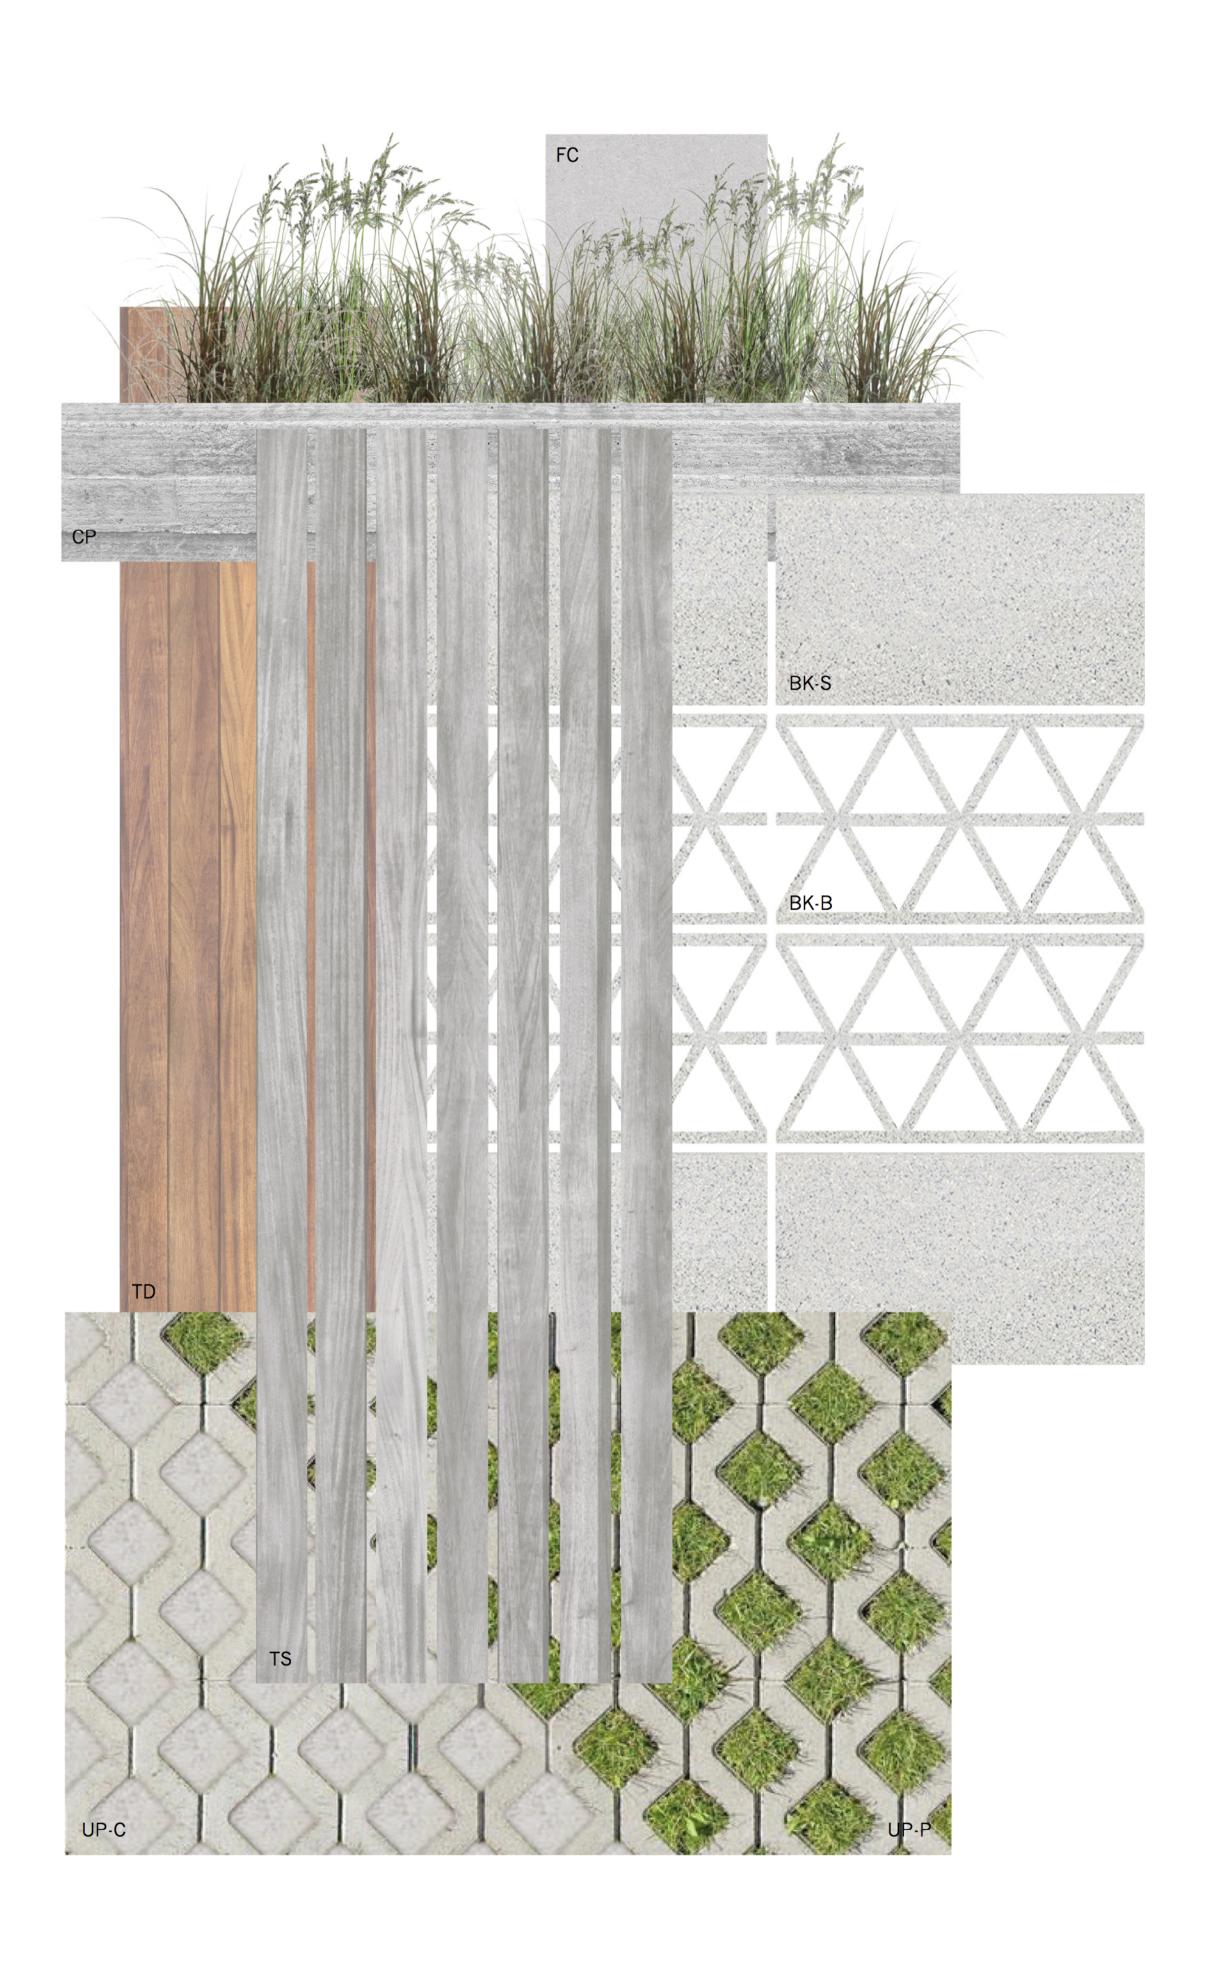

FOR DA

NOTES: DO NOT SCALE OFF DRAWINGS. USE DIMENSIONS. A SURVEY IS REQUIRED TO ENSURE CORRECT RELATIONSHIP TO SITE BOUNDARIES.

NOTES:

BK-S: CONCRETE BLOCKWORK - STACK BOND

TS: TIMBER SCREEN SPOTTED GUM HARDWOOD

FC: COMPRESSED FIBRE CEMENT

CP: CONCRETE PLANK FORM

TD: HARDWOOD TIMBER DECKING

UP-P / UP-C: UNITISED PAVER, VARYING INFILLS

| M    | DESCRIPTION                               |                                                            |
|------|-------------------------------------------|------------------------------------------------------------|
| CG   | CLEAR GLASS                               |                                                            |
| FG   | FIXED GLASS                               |                                                            |
| OG   | OBSCURE GLASS (FLUTED OR EQUAL)           | (ALL GLASS TO BE CLEAR SINGLE OR DOUBLE                    |
| LG   | LOUVRE GLASS WINDOW                       | GLAZED WITH LOW-E COATINGS OR SIMILAR)                     |
| SW   | SASHLESS WINDOW 'ANEETA' OR EQUAL         | •                                                          |
| TR   | TRANSPARENT ROOF                          |                                                            |
| CR   | CONCRETE ROOF PAVER ABOVE CONCRETE SL     |                                                            |
| GR   | GRAVEL ROOF ABOVE CONCRETE SLAB FOR ME    |                                                            |
| PR   | PLANTED ROOF ABOVE CONCRETE SLAB FOR N    |                                                            |
| TD   | HARDWOOD TIMBER DECKING ABOVE CONCRE      | TE SLAB FOR MEMBRANE                                       |
| CF   | CONCRETE FLOOR                            |                                                            |
| CO   | CONCRETE OFF-FORM                         |                                                            |
| CP   | CONCRETE PLANK FORM                       |                                                            |
| RM   | RENDERED MASONRY                          |                                                            |
| TL   | TILE FINISH                               |                                                            |
| AC   | TIMBER SLATTED ACOUSTIC CEILING           |                                                            |
| BK-S | CONCRETE BLOCKWORK - STACK BOND           |                                                            |
| BK-R | CONCRETE BLOCKWORK - RUNNING BOND         |                                                            |
| BK-B | BREEZE BLOCK                              |                                                            |
| FC   | COMPRESSED FIBRE CEMENT (EQUITONE OR E    | QUAL)                                                      |
| TS   |                                           | R EQUAL, ROUGH SAWN AND ALLOWED TO SILVER                  |
| TC   | TIMBER CLADDING, SHIPLAP OR SIMILAR PROFI | LE, SPOTTED GUM OR EQUAL, ROUGH SAWN AND ALLOWED TO SILVER |
| PS   | PLANTED SCREEN                            |                                                            |
| WT   | RECYCLED HARDWOOD BATTENS WALL TREATM     | 1ENT                                                       |
| UP-P | UNITISED PAVER FOR POROUS INFILL (SAND/GR | ASS)                                                       |
| UP-C | UNITISED PAVER FOR SOLID PRECAST INFILL   |                                                            |
| RD   | ROLLER DOOR - MARINE GRADE ALUMINIUM      |                                                            |
| PV   | PHOTO VOLTAIC PANEL                       |                                                            |
| DP   | DOWNPIPE                                  |                                                            |