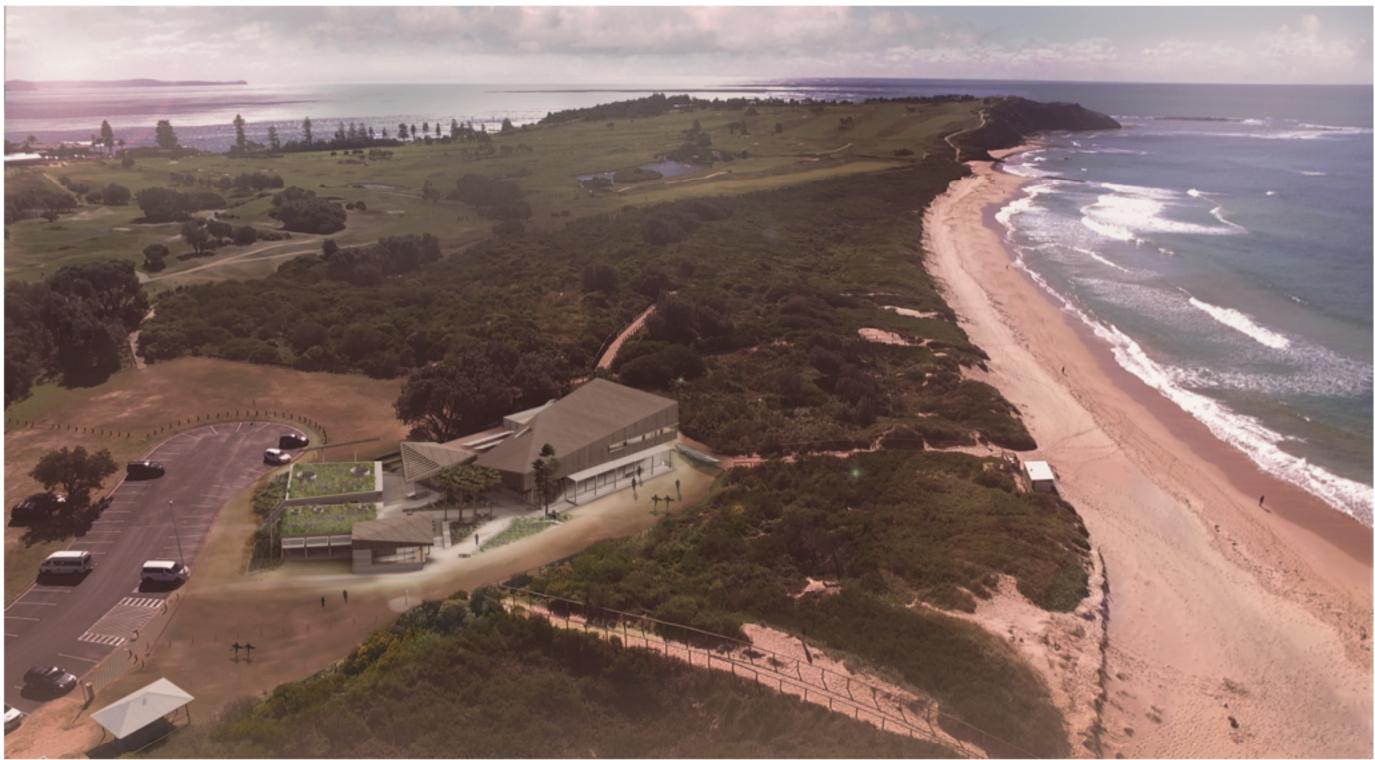

.: 4.60

Montage 1 - Aerial view

Montage 2 - Approach from the carpark

Montage 3 - Approach from existing public recreation area

# A 03/12/19 FOR DEVELOPMENT APPLICATION ISSUE DATE REVISION PROJECT The Proposed Renewal of Long Reef Surf Life Saving Club & Associated Community Facilities LOT, DP Lot 11, DP 1193189 CLIENT Northern Beaches Council DWG Photo Montage 1, 2, 3