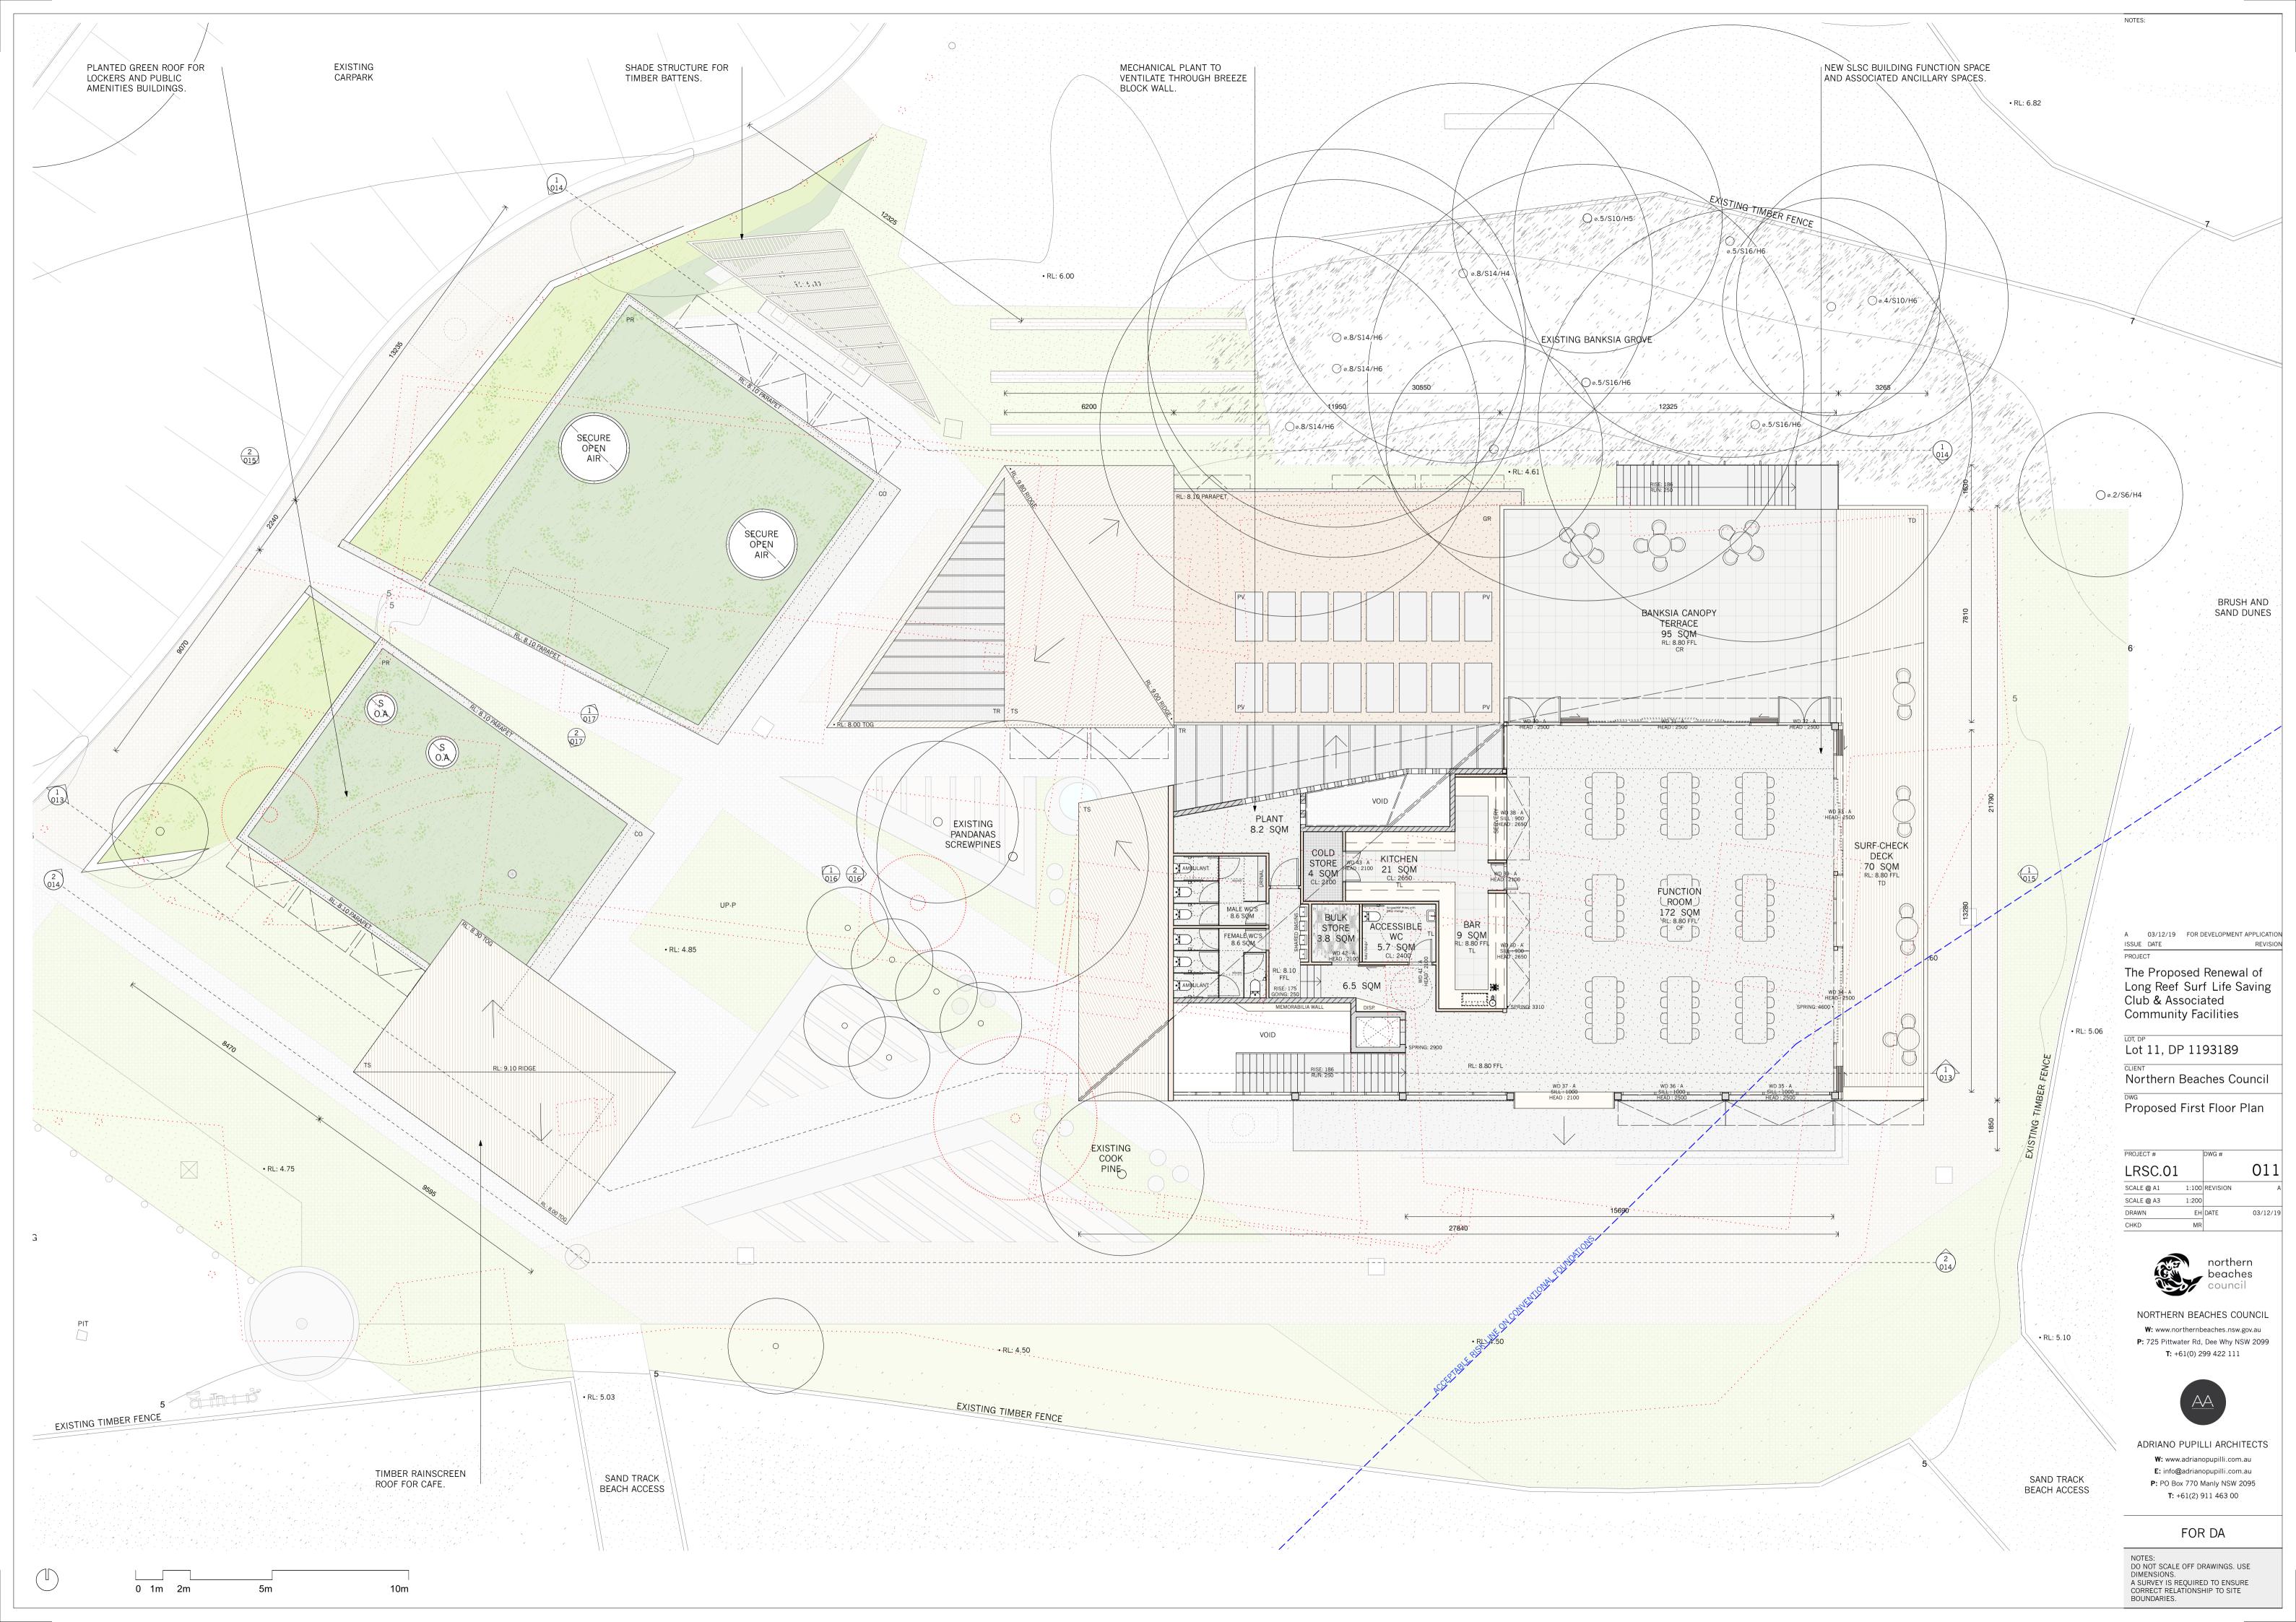

FOR DA

BRUSH AND

SAND DUNES

PREDOMINANT

CLUB + COUNCIL

LIFE GUARD

ACCESS TO BEACH

/

/

NOTES:

A 03/12/19 FOR DEVELOPMENT APPLICATION ISSUE DATE REVISION PROJECT

The Proposed Renewal of Long Reef Surf Life Saving Club & Associated Community Facilities

Lot 11, DP 1193189

<sup>CLIENT</sup> Northern Beaches Council

Site Analysis Plan

| PROJECT #  |       | DWG #    |          |
|------------|-------|----------|----------|
| LRSC.01    |       |          | 002      |
| SCALE @ A1 | 1:200 | REVISION | A        |
| SCALE @ A3 | 1:400 |          |          |
| DRAWN      | EH    | DATE     | 03/12/19 |
| СНКД       | MR    |          |          |