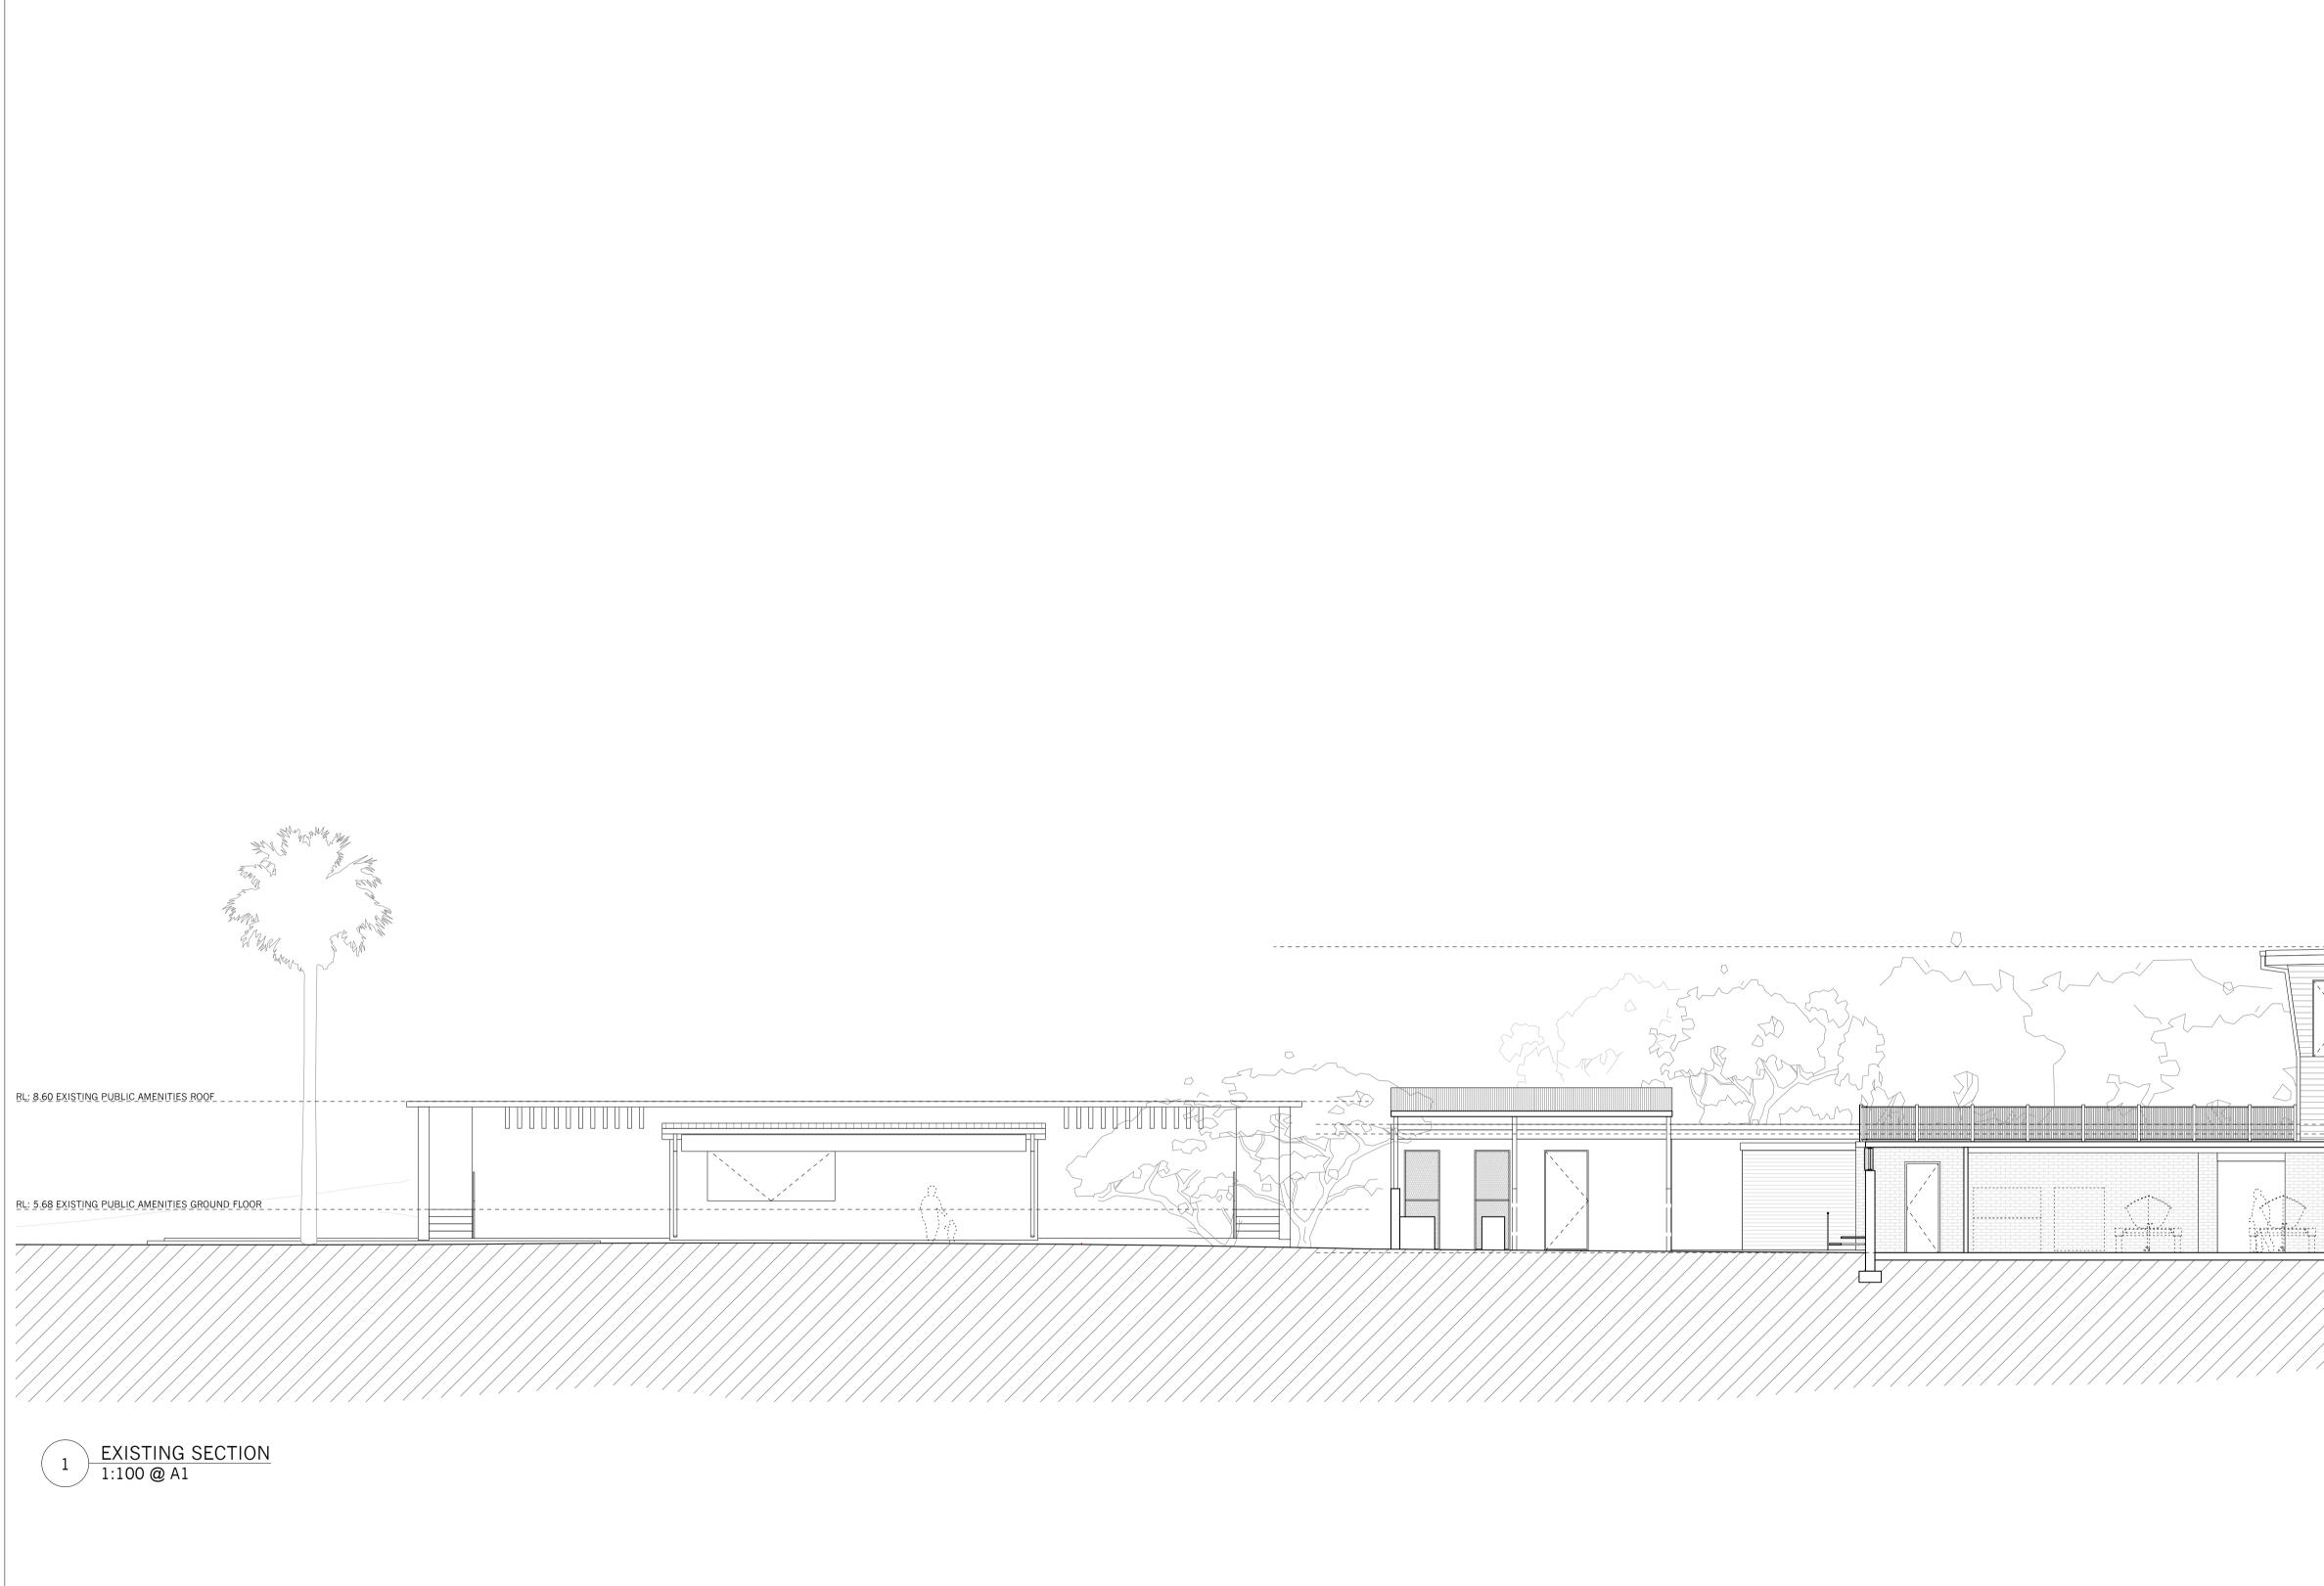

FOR DA

RL: 7, 98 EXISTING SLSC RIDGE RL: 7, 72 TOG A 03/12/19 FOR DEVELOPMENT APPLICATION ISSUE DATE REVISION PROJECT teicer quittifeicer - RE: 4.51 EXISTING SISC EROUND FLOOR The Proposed Renewal of <u>ک</u> Long Reef Surf Life Saving Club & Associated

# Community Facilities

lot, DP Lot 11, DP 1193189

# Northern Beaches Council

Existing Section

CLIENT

DWG

| PROJECT #  |       | DWG #    |          |
|------------|-------|----------|----------|
| LRSC.01    |       |          | 007      |
| SCALE @ A1 | 1:100 | REVISION | A        |
| SCALE @ A3 | 1:200 |          |          |
| DRAWN      | EH    | DATE     | 03/12/19 |
| СНКД       | MR    |          |          |