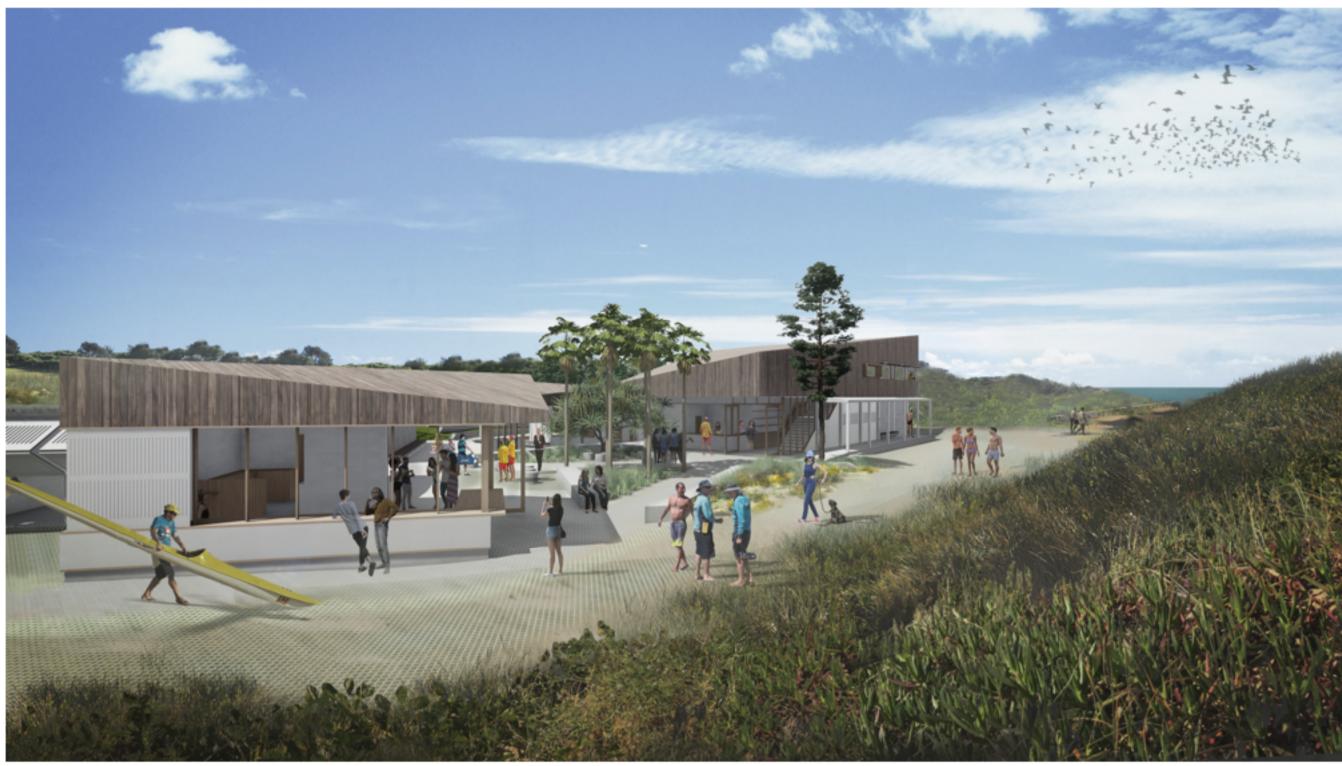

## FOR DA

Montage 4 - Approach from the south track

Montage 6 - Courtyard, Club BBQ area + Entrance to SLSC Building

Montage 5 - Courtyard

Montage 7 - SLSC building from the dunes

| A 03/12/19 FO<br>ISSUE DATE                                            | R DEVELOPMENT APPLICATION<br>REVISION                                       |
|------------------------------------------------------------------------|-----------------------------------------------------------------------------|
| PROJECT<br>The Proposed<br>Long Reef Su<br>Club & Assoc<br>Community F | urf Life Saving<br>siated                                                   |
| Lot 11, DP 1                                                           | 193189                                                                      |
| Northern Bea                                                           | aches Council                                                               |
| Photo Monta                                                            | ge 4, 5, 6, 7                                                               |
| PROJECT #                                                              | <sup>DWG #</sup>                                                            |
| SCALE () A1 N                                                          | TS REVISION A                                                               |
| DRAWN                                                                  | TS<br>EH DATE 03/12/19<br>//R                                               |
| ×.                                                                     | northern<br>beaches<br>council                                              |
| W: www.norther<br>P: 725 Pittwater R                                   | EACHES COUNCIL<br>mbeaches.nsw.gox.au<br>d, Dee Why NSW 2099<br>299 422 111 |
|                                                                        |                                                                             |