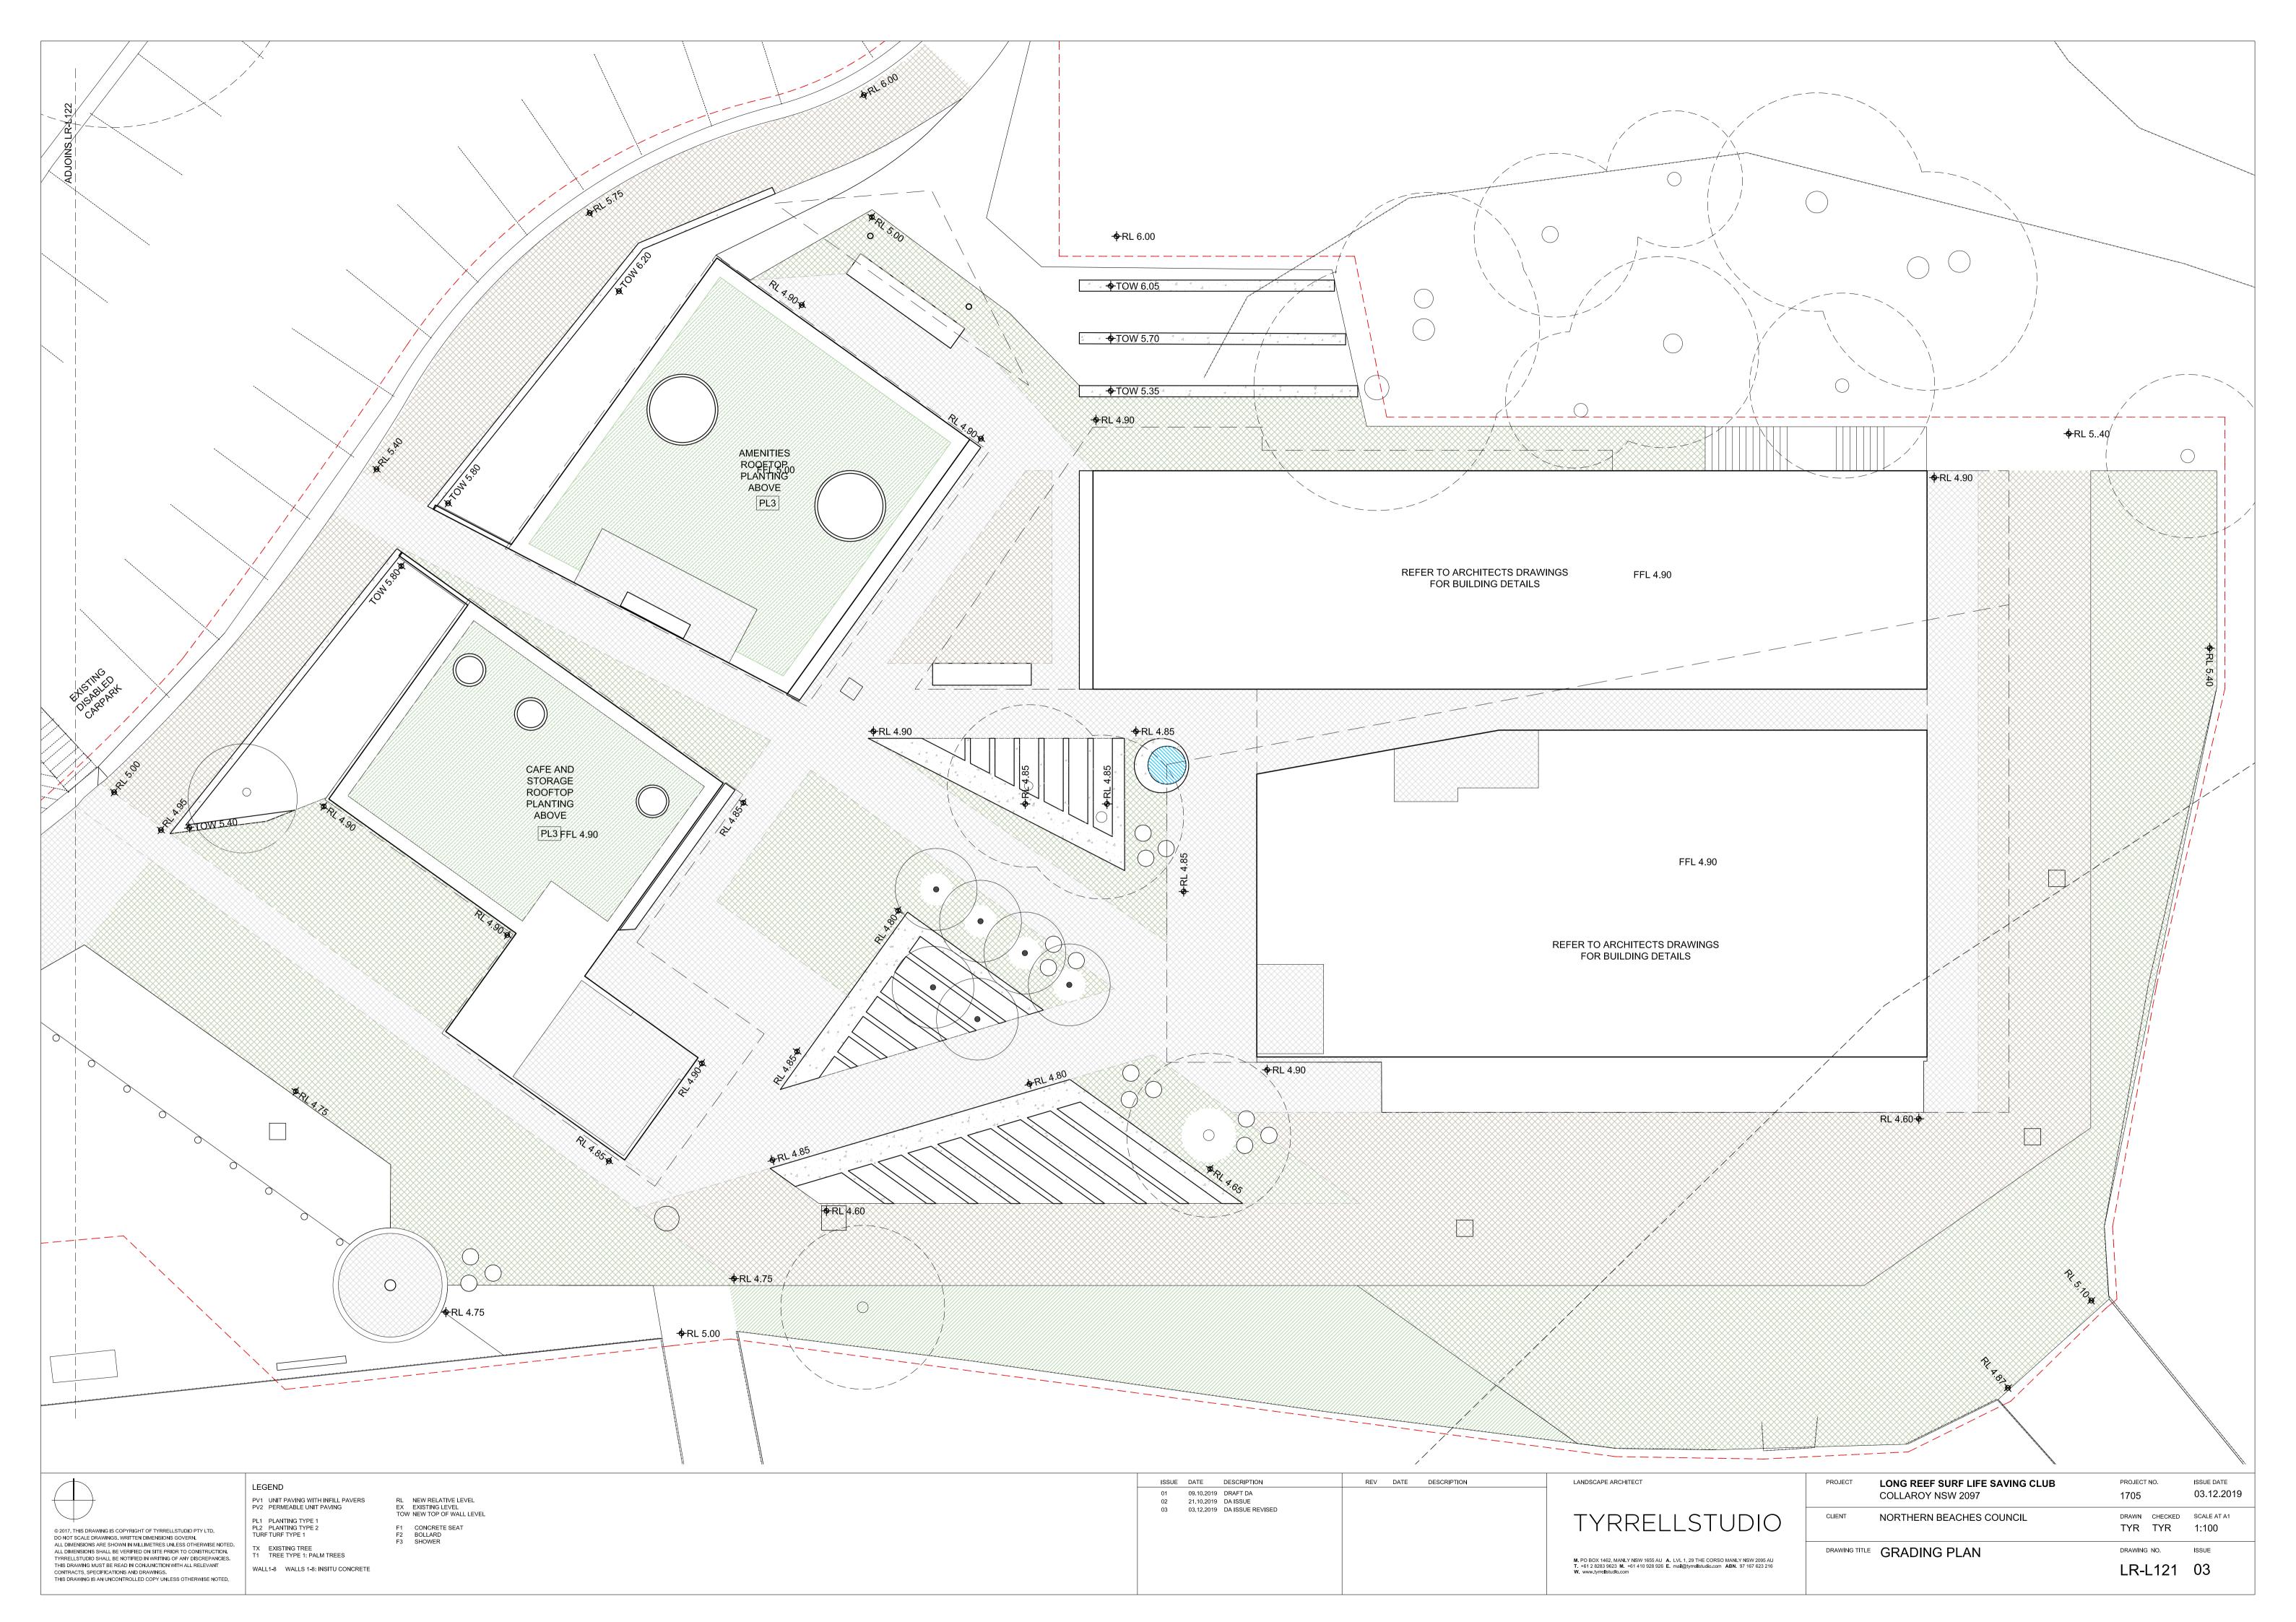

LEGEND PV1 UNIT PAVING WITH INFILL PAVERS PV2 PERMEABLE UNIT PAVING

- PL1 PLANTING TYPE 1 PL2 PLANTING TYPE 2 TURF TURF TYPE 1
- TX EXISTING TREE T1 TREE TYPE 1: PALM TREES WALL1-8 WALLS 1-8: INSITU CONCRETE

RL NEW RELATIVE LEVEL EX EXISTING LEVEL TOW NEW TOP OF WALL LEVEL

F1 CONCRETE SEAT F2 BOLLARD F3 SHOWER

| ISSUE | DATE       | DESCRIPTION      | REV | DATE | DESCRIPTION | LANDSCAPE ARCHITECT                                                                                                                                                     |
|-------|------------|------------------|-----|------|-------------|-------------------------------------------------------------------------------------------------------------------------------------------------------------------------|
| 01    | 09.10.2019 | DRAFT DA         |     |      |             |                                                                                                                                                                         |
| 02    | 21.10.2019 | DAISSUE          |     |      |             |                                                                                                                                                                         |
| 03    | 03.12.2019 | DA ISSUE REVISED |     |      |             | TYRRELLSTU                                                                                                                                                              |
|       |            |                  |     |      |             | M. PO BOX 1462, MANLY NSW 1655 AU A. LVL 1, 29 THE CORSO MANLY 1<br>T. +61 2 8263 9623 M. +61 410 928 926 E. mail@tyrrellstudio.com ABN. 97<br>W. www.tyrrellstudio.com |