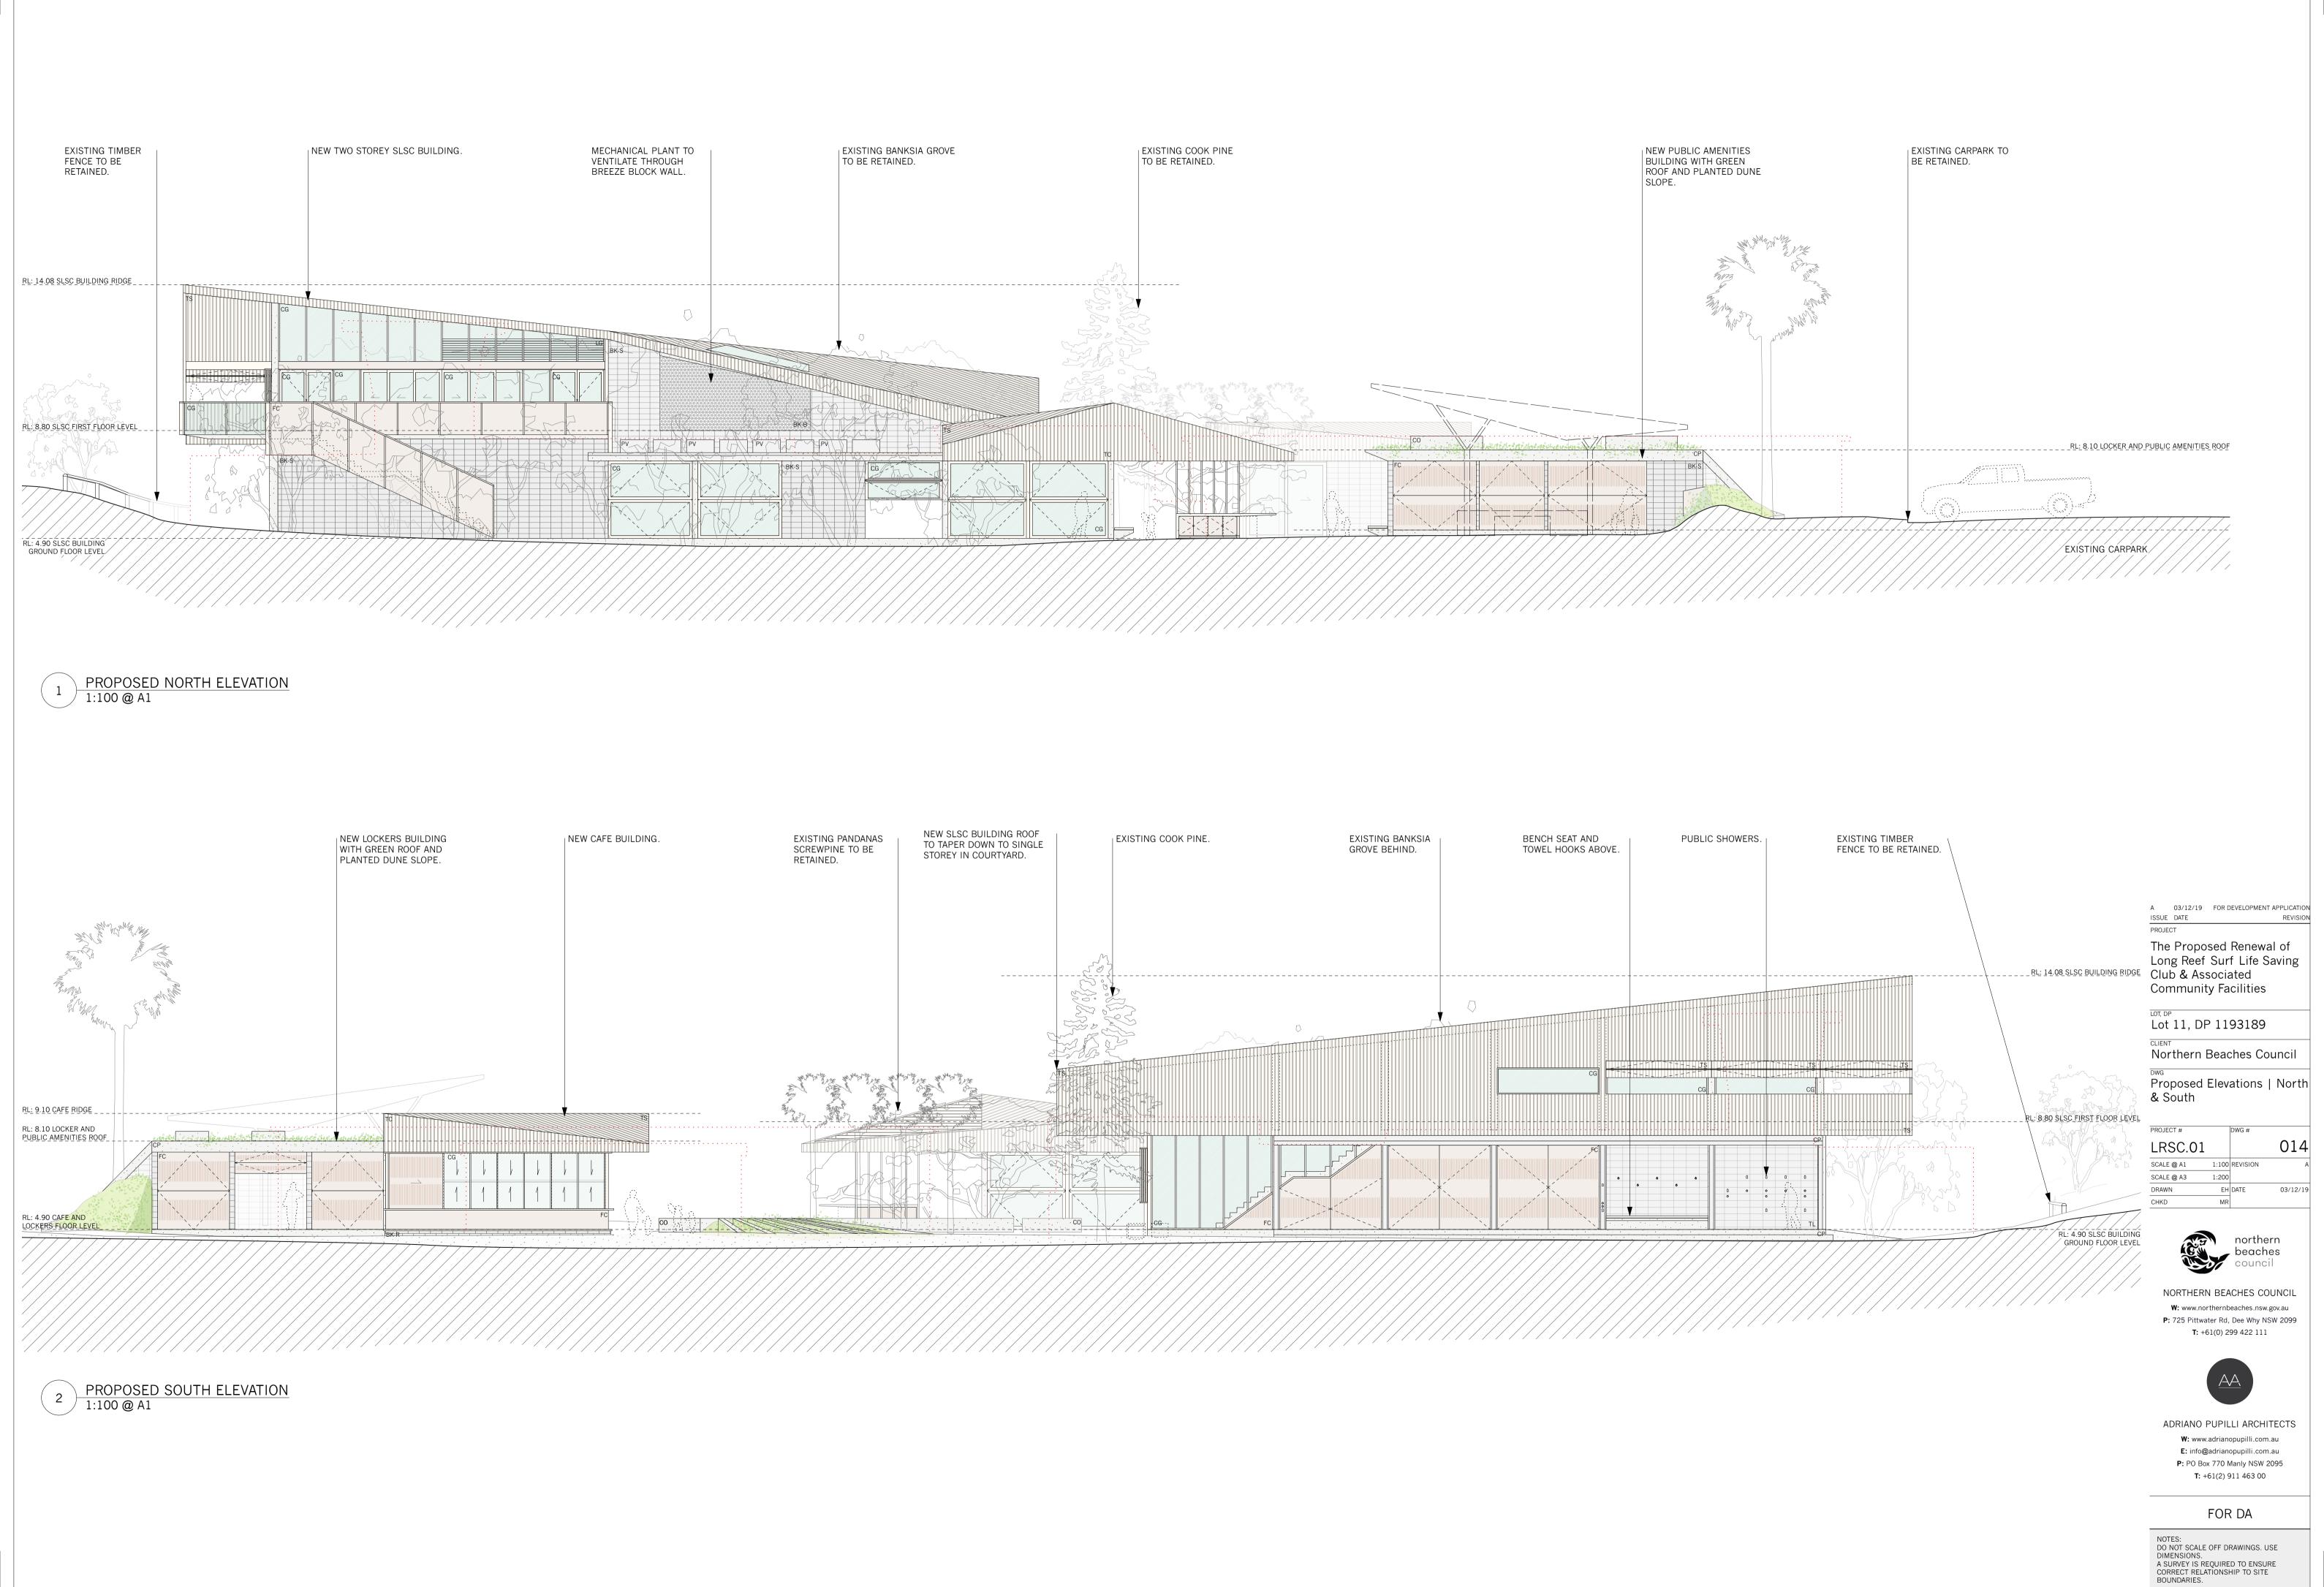

FOR DA

BRUSH AND

SAND DUNES

PREDOMINANT

CLUB + COUNCIL

LIFE GUARD

ACCESS TO BEACH

/

/

NOTES:

A 03/12/19 FOR DEVELOPMENT APPLICATION ISSUE DATE REVISION PROJECT

The Proposed Renewal of Long Reef Surf Life Saving Club & Associated Community Facilities

Lot 11, DP 1193189

<sup>CLIENT</sup> Northern Beaches Council

Site Analysis Plan

| PROJECT #  |       | DWG #    |          |
|------------|-------|----------|----------|
| LRSC.01    |       |          | 002      |
| SCALE @ A1 | 1:200 | REVISION | A        |
| SCALE @ A3 | 1:400 |          |          |
| DRAWN      | EH    | DATE     | 03/12/19 |
| СНКД       | MR    |          |          |