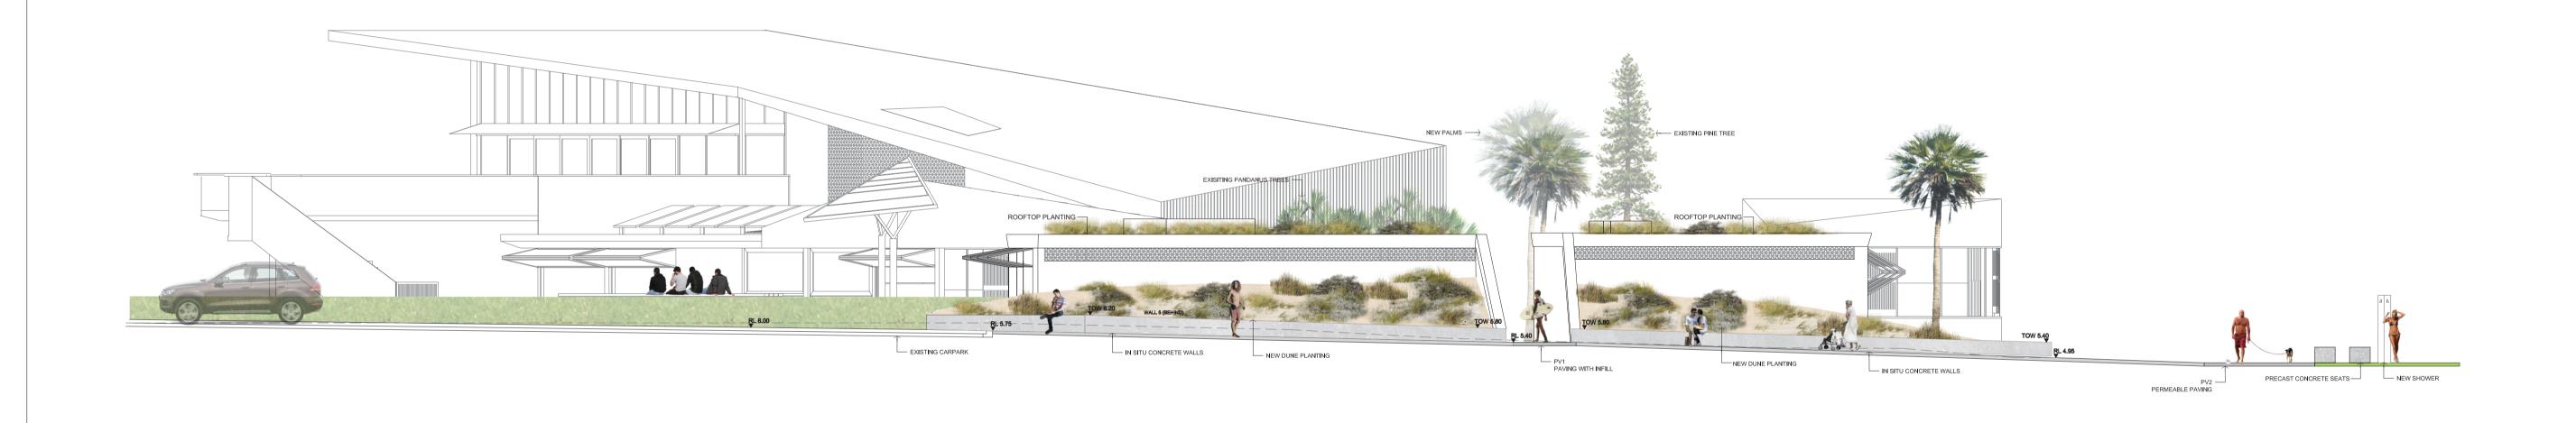

dio.com



Pandanus utilis



| n | Flower       |
|---|--------------|
| 2 | calendulacea |

|           | PROJECT       | LONG REEF SURF LIFE SAVING CLUB<br>COLLAROY NSW 2097 | ргојест no.<br><b>1705</b> | ISSUE DATE<br>03.12.2019 |
|-----------|---------------|------------------------------------------------------|----------------------------|--------------------------|
| С         | CLIENT        | NORTHERN BEACHES COUNCIL                             | drawn checked<br>TYR TYR   | scale at a1<br>1:100     |
|           | DRAWING TITLE | PLANTING SCHEDULE                                    | DRAWING NO.                | ISSUE                    |
| AU<br>216 |               |                                                      | LR-L133                    | 03                       |



© 2017. THIS DRAWING IS COPYRIGHT OF TYRRELLSTUDIO PTY LTD. DO NOT SCALE DRAWINGS. WRITTEN DIMENSIONS GOVERN, ALL DIMENSIONS ARE SHOWN IN MILLIMETRES UNLESS OTHERWISE NOTED. ALL DIMENSIONS SHALL BE VERIFIED ON SITE PRIOR TO CONSTRUCTION. TYRRELLSTUDIO SHALL BE NOTIFIED IN WRITING OF ANY DISCREPANCIES. THIS DRAWING MUST BE READ IN CONJUNCTION WITH ALL RELEVANT CONTRACTS, SPECIFICATIONS AND DRAWINGS. THIS DRAWING IS AN UNCONTROLLED COPY UNLESS OTHERWISE NOTED.

# LEGEND

PV1 UNIT PAVING WITH INFILL PAVERS PV2 PERMEABLE UNIT PAVING PL1 PLANTING TYPE 1 PL2 PLANTING TYPE 2 TURF TURF TYPE 1 TX EXISTING TREE T1 TREE TYPE 1: PALM TREES WALL1-8 WALLS 1-8: INSITU CONCRETE RL NEW RELATIVE LEVEL EX EXISTING LEVEL TOW NEW TOP OF WALL LEVEL

F1 CONCRETE SEAT F2 BOLLARD F3 SHOWER

| ISSUE    | DATE