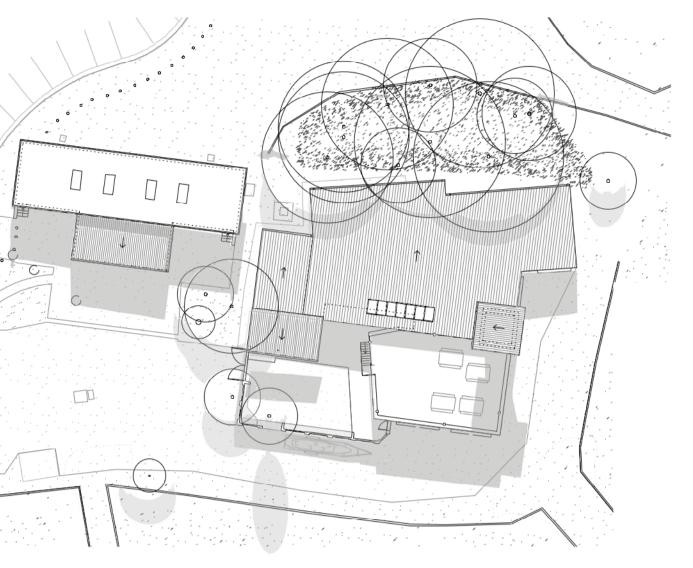

# FOR DA

9 AM EXISTING

12 PM EXISTING

0,0

9 AM PROPOSED

**3 PM EXISTING** 

3 PM PROPOSED

NOTES: CROWN PRUNING TO BANKSIA GROVE TO AS4373 AND PROJECT ARBORIST SPECIFICATION AS REQUIRED TO ENSURE ADEQUATE PHOTOVOLTAIC SOLAR ACCESS.

A 03/12/19 FOR DEVELOPMENT APPLICATION ISSUE DATE REVISION PROJECT

The Proposed Renewal of Long Reef Surf Life Saving Club & Associated Community Facilities

Lot, DP Lot 11, DP 1193189 CLIENT

Northern Beaches Council

Shadow Diagrams

| PROJECT #  |       | DWG #    |          |
|------------|-------|----------|----------|
| LRSC.01    |       |          | 019      |
| SCALE @ A1 | 1:400 | REVISION | А        |
| SCALE @ A3 | 1:800 |          |          |
| DRAWN      | EH    | DATE     | 03/12/19 |
| CHKD       | MR    |          |          |