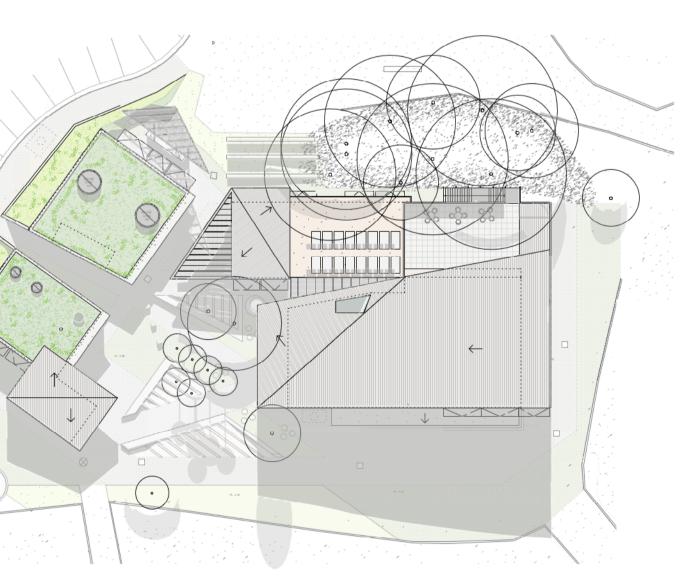

FOR DA

BRUSH AND

SAND DUNES

PREDOMINANT

CLUB + COUNCIL

LIFE GUARD

ACCESS TO BEACH

/

/

NOTES:

A 03/12/19 FOR DEVELOPMENT APPLICATION ISSUE DATE REVISION PROJECT

The Proposed Renewal of Long Reef Surf Life Saving Club & Associated Community Facilities

Lot 11, DP 1193189

<sup>CLIENT</sup> Northern Beaches Council

Site Analysis Plan

| PROJECT #  |       | DWG #    |          |
|------------|-------|----------|----------|
| LRSC.01    |       |          | 002      |
| SCALE @ A1 | 1:200 | REVISION | A        |
| SCALE @ A3 | 1:400 |          |          |
| DRAWN      | EH    | DATE     | 03/12/19 |
| СНКД       | MR    |          |          |