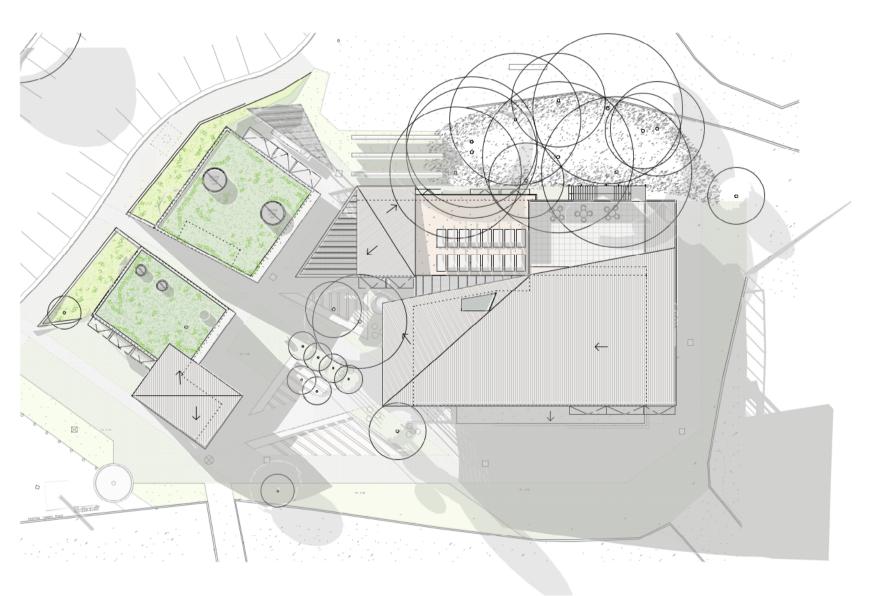

# FOR DA

The Proposed Renewal of Long Reef Surf Life Saving Club & Associated Community Facilities

LOT, DP Lot 11, DP 1193189

CLIENT Northern Beaches Council

Site Plan

NOTES:

· · ·

/

/

/

BRUSH AND

SAND DUNES

| PROJECT #  |       | DWG #    |          |
|------------|-------|----------|----------|
| LRSC.01    |       |          | 003      |
| SCALE @ A1 | 1:200 | REVISION | A        |
| SCALE @ A3 | 1:400 |          |          |
| DRAWN      | EH    | DATE     | 03/12/19 |
| СНКД       | MR    |          |          |