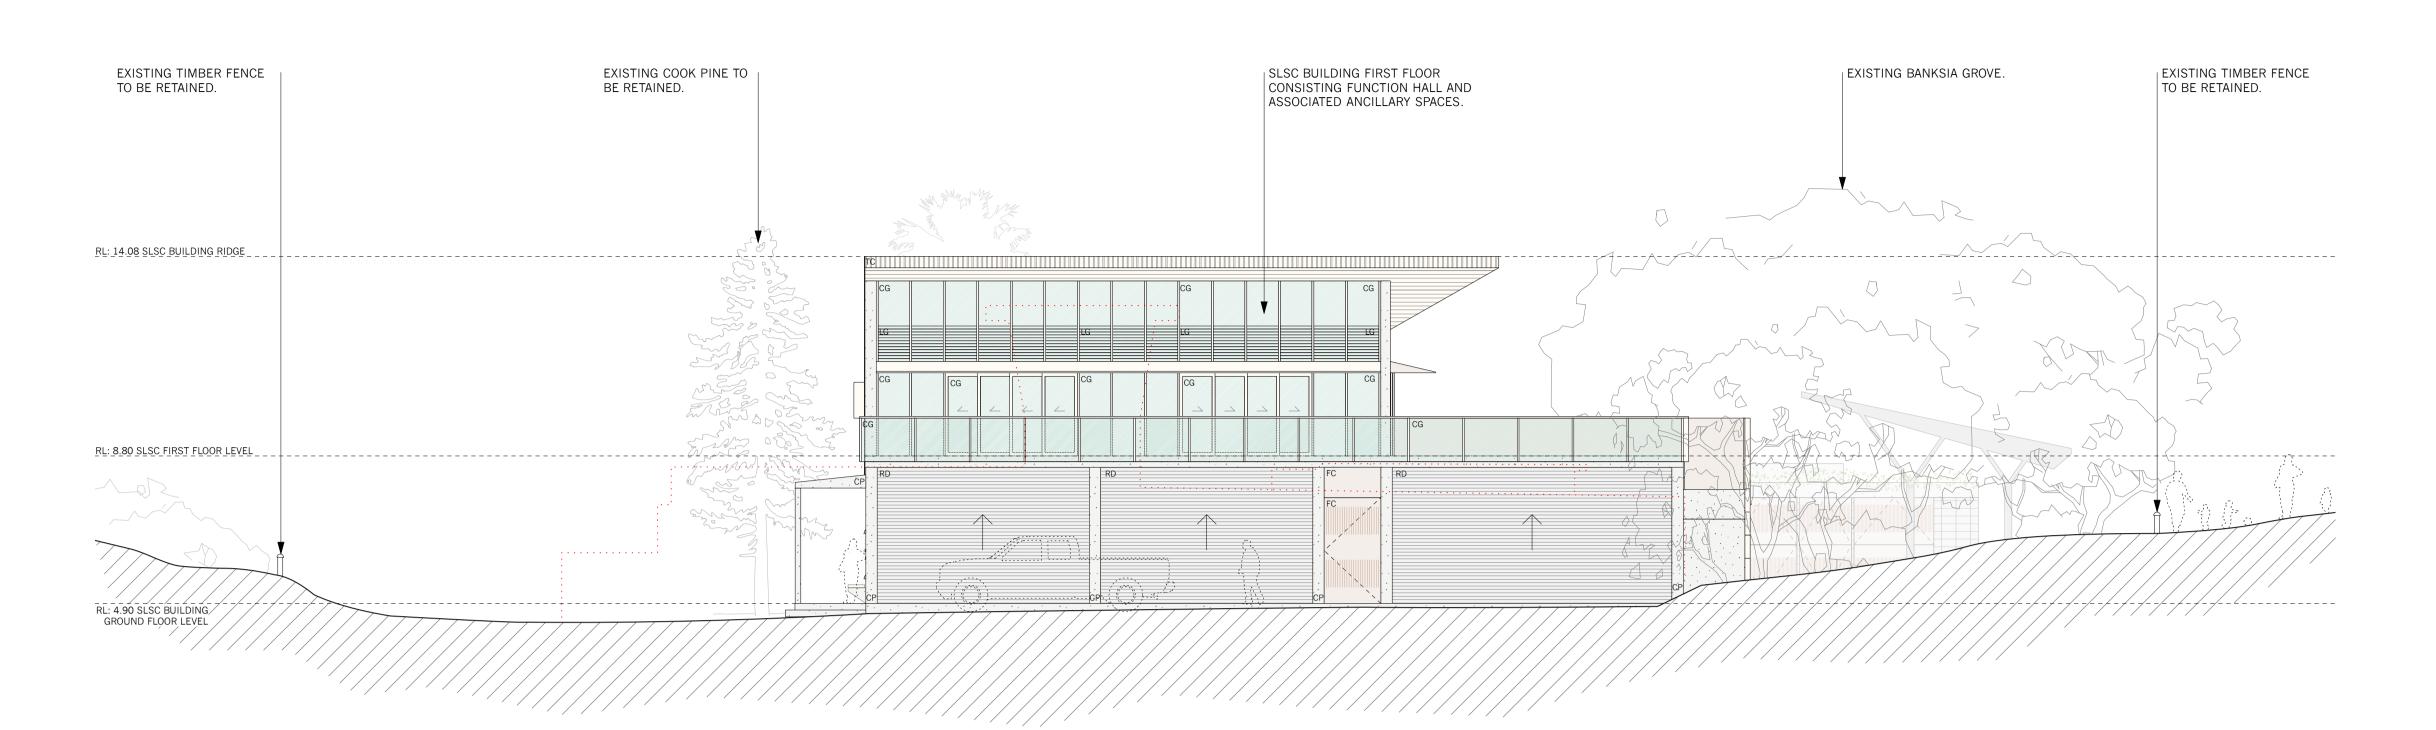

FOR DA

RL: 7, 98 EXISTING SLSC RIDGE RL: 7, 72 TOG A 03/12/19 FOR DEVELOPMENT APPLICATION ISSUE DATE REVISION PROJECT teicer quittifeicer - RE: 4.51 EXISTING SISC EROUND FLOOR The Proposed Renewal of <u>ک</u> Long Reef Surf Life Saving Club & Associated

# Community Facilities

lot, DP Lot 11, DP 1193189

# Northern Beaches Council

Existing Section

CLIENT

DWG

| PROJECT #  |       | DWG #    |          |
|------------|-------|----------|----------|
| LRSC.01    |       |          | 007      |
| SCALE @ A1 | 1:100 | REVISION | A        |
| SCALE @ A3 | 1:200 |          |          |
| DRAWN      | EH    | DATE     | 03/12/19 |
| СНКД       | MR    |          |          |