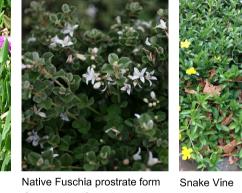

# PLANTING SCHEDULE

| CODE        | SCIENTIFIC NAME            | COMMON NAME                   | SPACING  | SIZE  | PLANTS / m <sup>2</sup> |
|-------------|----------------------------|-------------------------------|----------|-------|-------------------------|
| TREES       |                            |                               |          |       |                         |
| BN          | Banksia integrifolia       | Coast Banksia                 | as shown | 200L  |                         |
| LA          | Livistona australis        | Cabbage Palm                  | as shown | 1000L |                         |
| LL          | Leptospermum laevigatum    | Coast Tea Tree                | as shown | 100L  |                         |
| MQ          | Melaleuca quinquenervia    | Broad Leaved Paperbark        | as shown | 200L  |                         |
| SHRUBS      |                            |                               |          |       |                         |
| СО          | Correa alba                | Native Fuschia                | 400mm    | 200mm | 7                       |
| WG          | Westringia 'Grey Box'      | Grey Box Coast Rosemary       | 400mm    | 200mm |                         |
| GROUNDCO    | VERS                       |                               |          |       |                         |
| CA          | Chrysocephalum apiculatum  | Yellow Buttons                | 350mm    | 140mm | 9                       |
| CG          | Carpobrotus glaucescens    | Pigface                       | 350mm    | 140mm |                         |
| CS          | Correa alba 'Star showers' | Native Fuschia prostrate form | 400mm    | 200mm | 7                       |
| HS          | Hibbertia scandens         | Snake Vine                    | 400mm    | 140mm |                         |
| SC          | Scaevola calendulacea      | Dune Fan Flower               | 400mm    | 140mm |                         |
| GRASSES / I | RUSHES                     |                               |          |       |                         |
| FN          | Ficinia nodosa             | Knobby Club Rush              | 400mm    | 140mm |                         |
| LS          | Lomandra 'Lime Wave'       | Lime Divine Mat Rush          | 350mm    | 140mm | 9                       |
| SS          | Spinifex sericeus          | Coastal Spinifex              | 350mm    | 140mm |                         |
|             |                            |                               |          |       |                         |