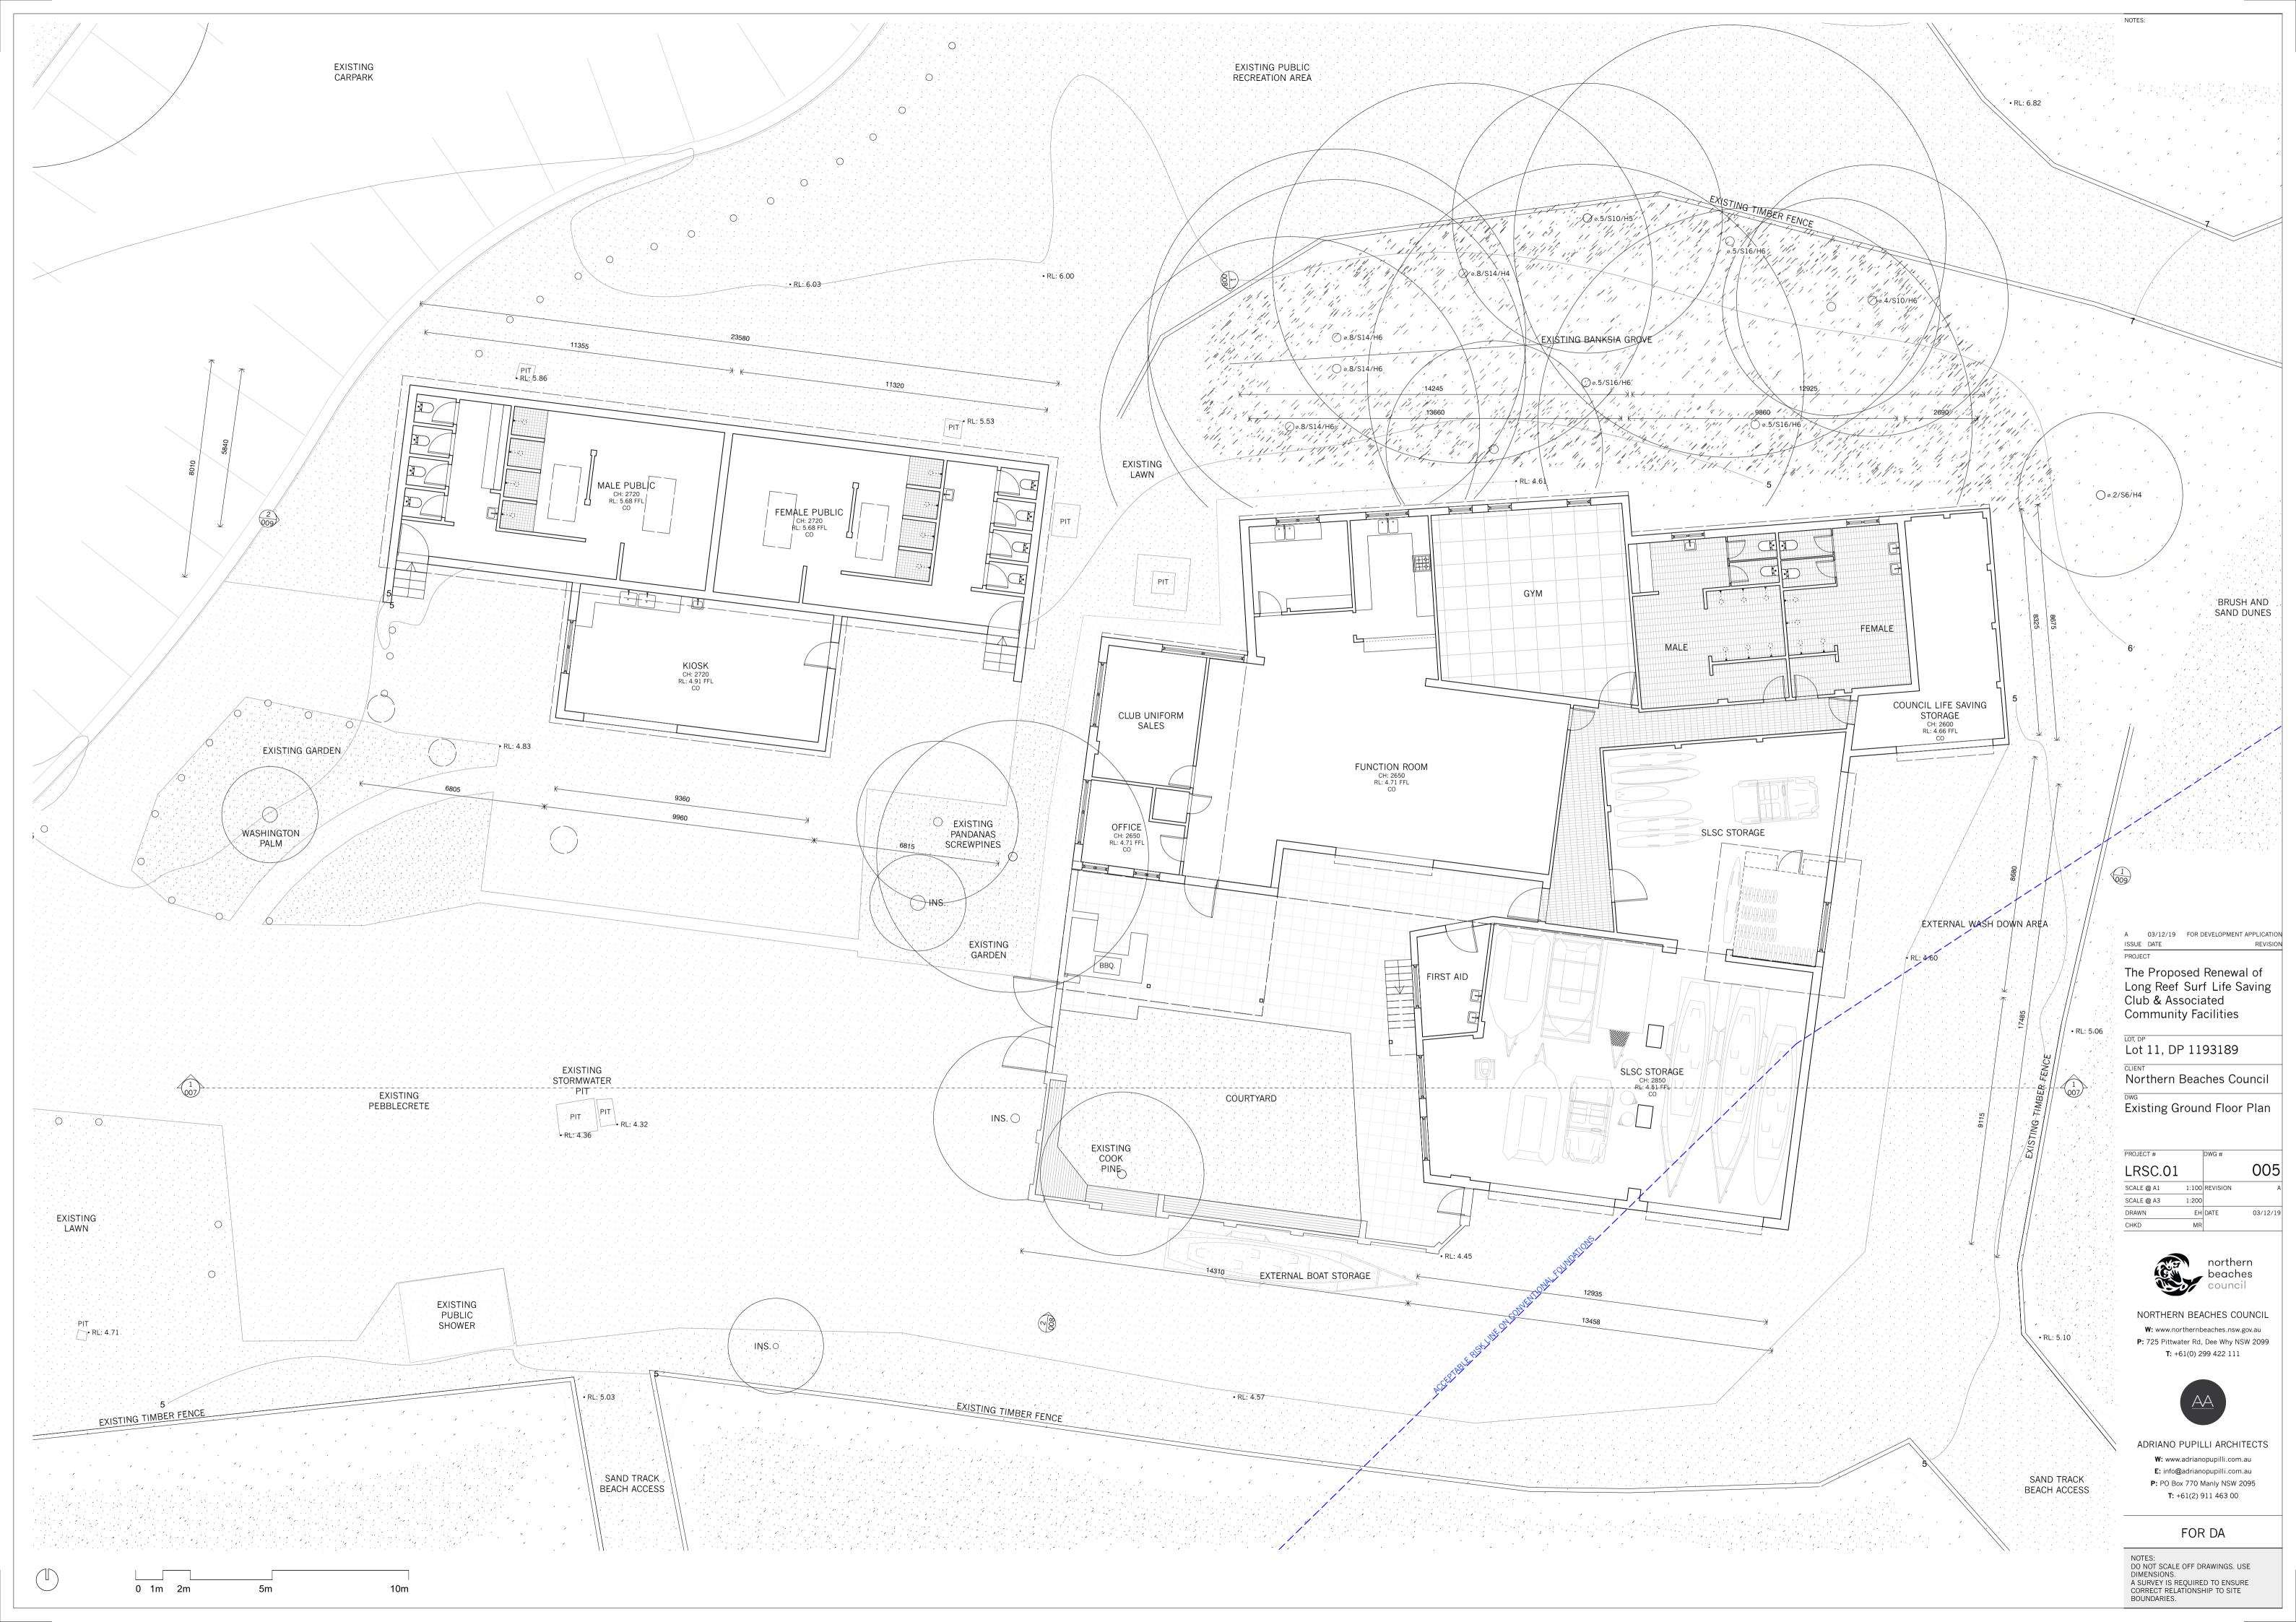

/

NOTES:

A 03/12/19 FOR DEVELOPMENT APPLICATION ISSUE DATE REVISION PROJECT

The Proposed Renewal of Long Reef Surf Life Saving Club & Associated Community Facilities

Lot 11, DP 1193189

<sup>CLIENT</sup> Northern Beaches Council

Site Analysis Plan

| PROJECT #  |       | DWG #    |          |
|------------|-------|----------|----------|
| LRSC.01    |       |          | 002      |
| SCALE @ A1 | 1:200 | REVISION | A        |
| SCALE @ A3 | 1:400 |          |          |
| DRAWN      | EH    | DATE     | 03/12/19 |
| СНКД       | MR    |          |          |