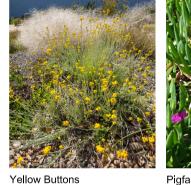

# PLANTING SCHEDULE

| CODE        | SCIENTIFIC NAME            | COMMON NAME                   | SPACING  | SIZE  | PLANTS / m <sup>2</sup> |
|-------------|----------------------------|-------------------------------|----------|-------|-------------------------|
| TREES       |                            |                               |          |       |                         |
| BN          | Banksia integrifolia       | Coast Banksia                 | as shown | 200L  |                         |
| LA          | Livistona australis        | Cabbage Palm                  | as shown | 1000L |                         |
| LL          | Leptospermum laevigatum    | Coast Tea Tree                | as shown | 100L  |                         |
| MQ          | Melaleuca quinquenervia    | Broad Leaved Paperbark        | as shown | 200L  |                         |
| SHRUBS      |                            |                               |          |       |                         |
| СО          | Correa alba                | Native Fuschia                | 400mm    | 200mm | 7                       |
| WG          | Westringia 'Grey Box'      | Grey Box Coast Rosemary       | 400mm    | 200mm |                         |
| GROUNDCO    | VERS                       |                               |          |       |                         |
| CA          | Chrysocephalum apiculatum  | Yellow Buttons                | 350mm    | 140mm | 9                       |
| CG          | Carpobrotus glaucescens    | Pigface                       | 350mm    | 140mm |                         |
| CS          | Correa alba 'Star showers' | Native Fuschia prostrate form | 400mm    | 200mm | 7                       |
| HS          | Hibbertia scandens         | Snake Vine                    | 400mm    | 140mm |                         |
| SC          | Scaevola calendulacea      | Dune Fan Flower               | 400mm    | 140mm |                         |
| GRASSES / I | RUSHES                     |                               |          |       |                         |
| FN          | Ficinia nodosa             | Knobby Club Rush              | 400mm    | 140mm |                         |
| LS          | Lomandra 'Lime Wave'       | Lime Divine Mat Rush          | 350mm    | 140mm | 9                       |
| SS          | Spinifex sericeus          | Coastal Spinifex              | 350mm    | 140mm |                         |
|             |                            |                               |          |       |                         |

Pigface Chrysocephalum apiculatum Carpobrotus glaucescens

Lime Divine Mat Rush Lomandra 'Lime Wave'

Correa alba 'Star showers' Hibbertia scandens

Dune Fan Flow Scaevola c

Coastal Spinifex Spinifex sericeus