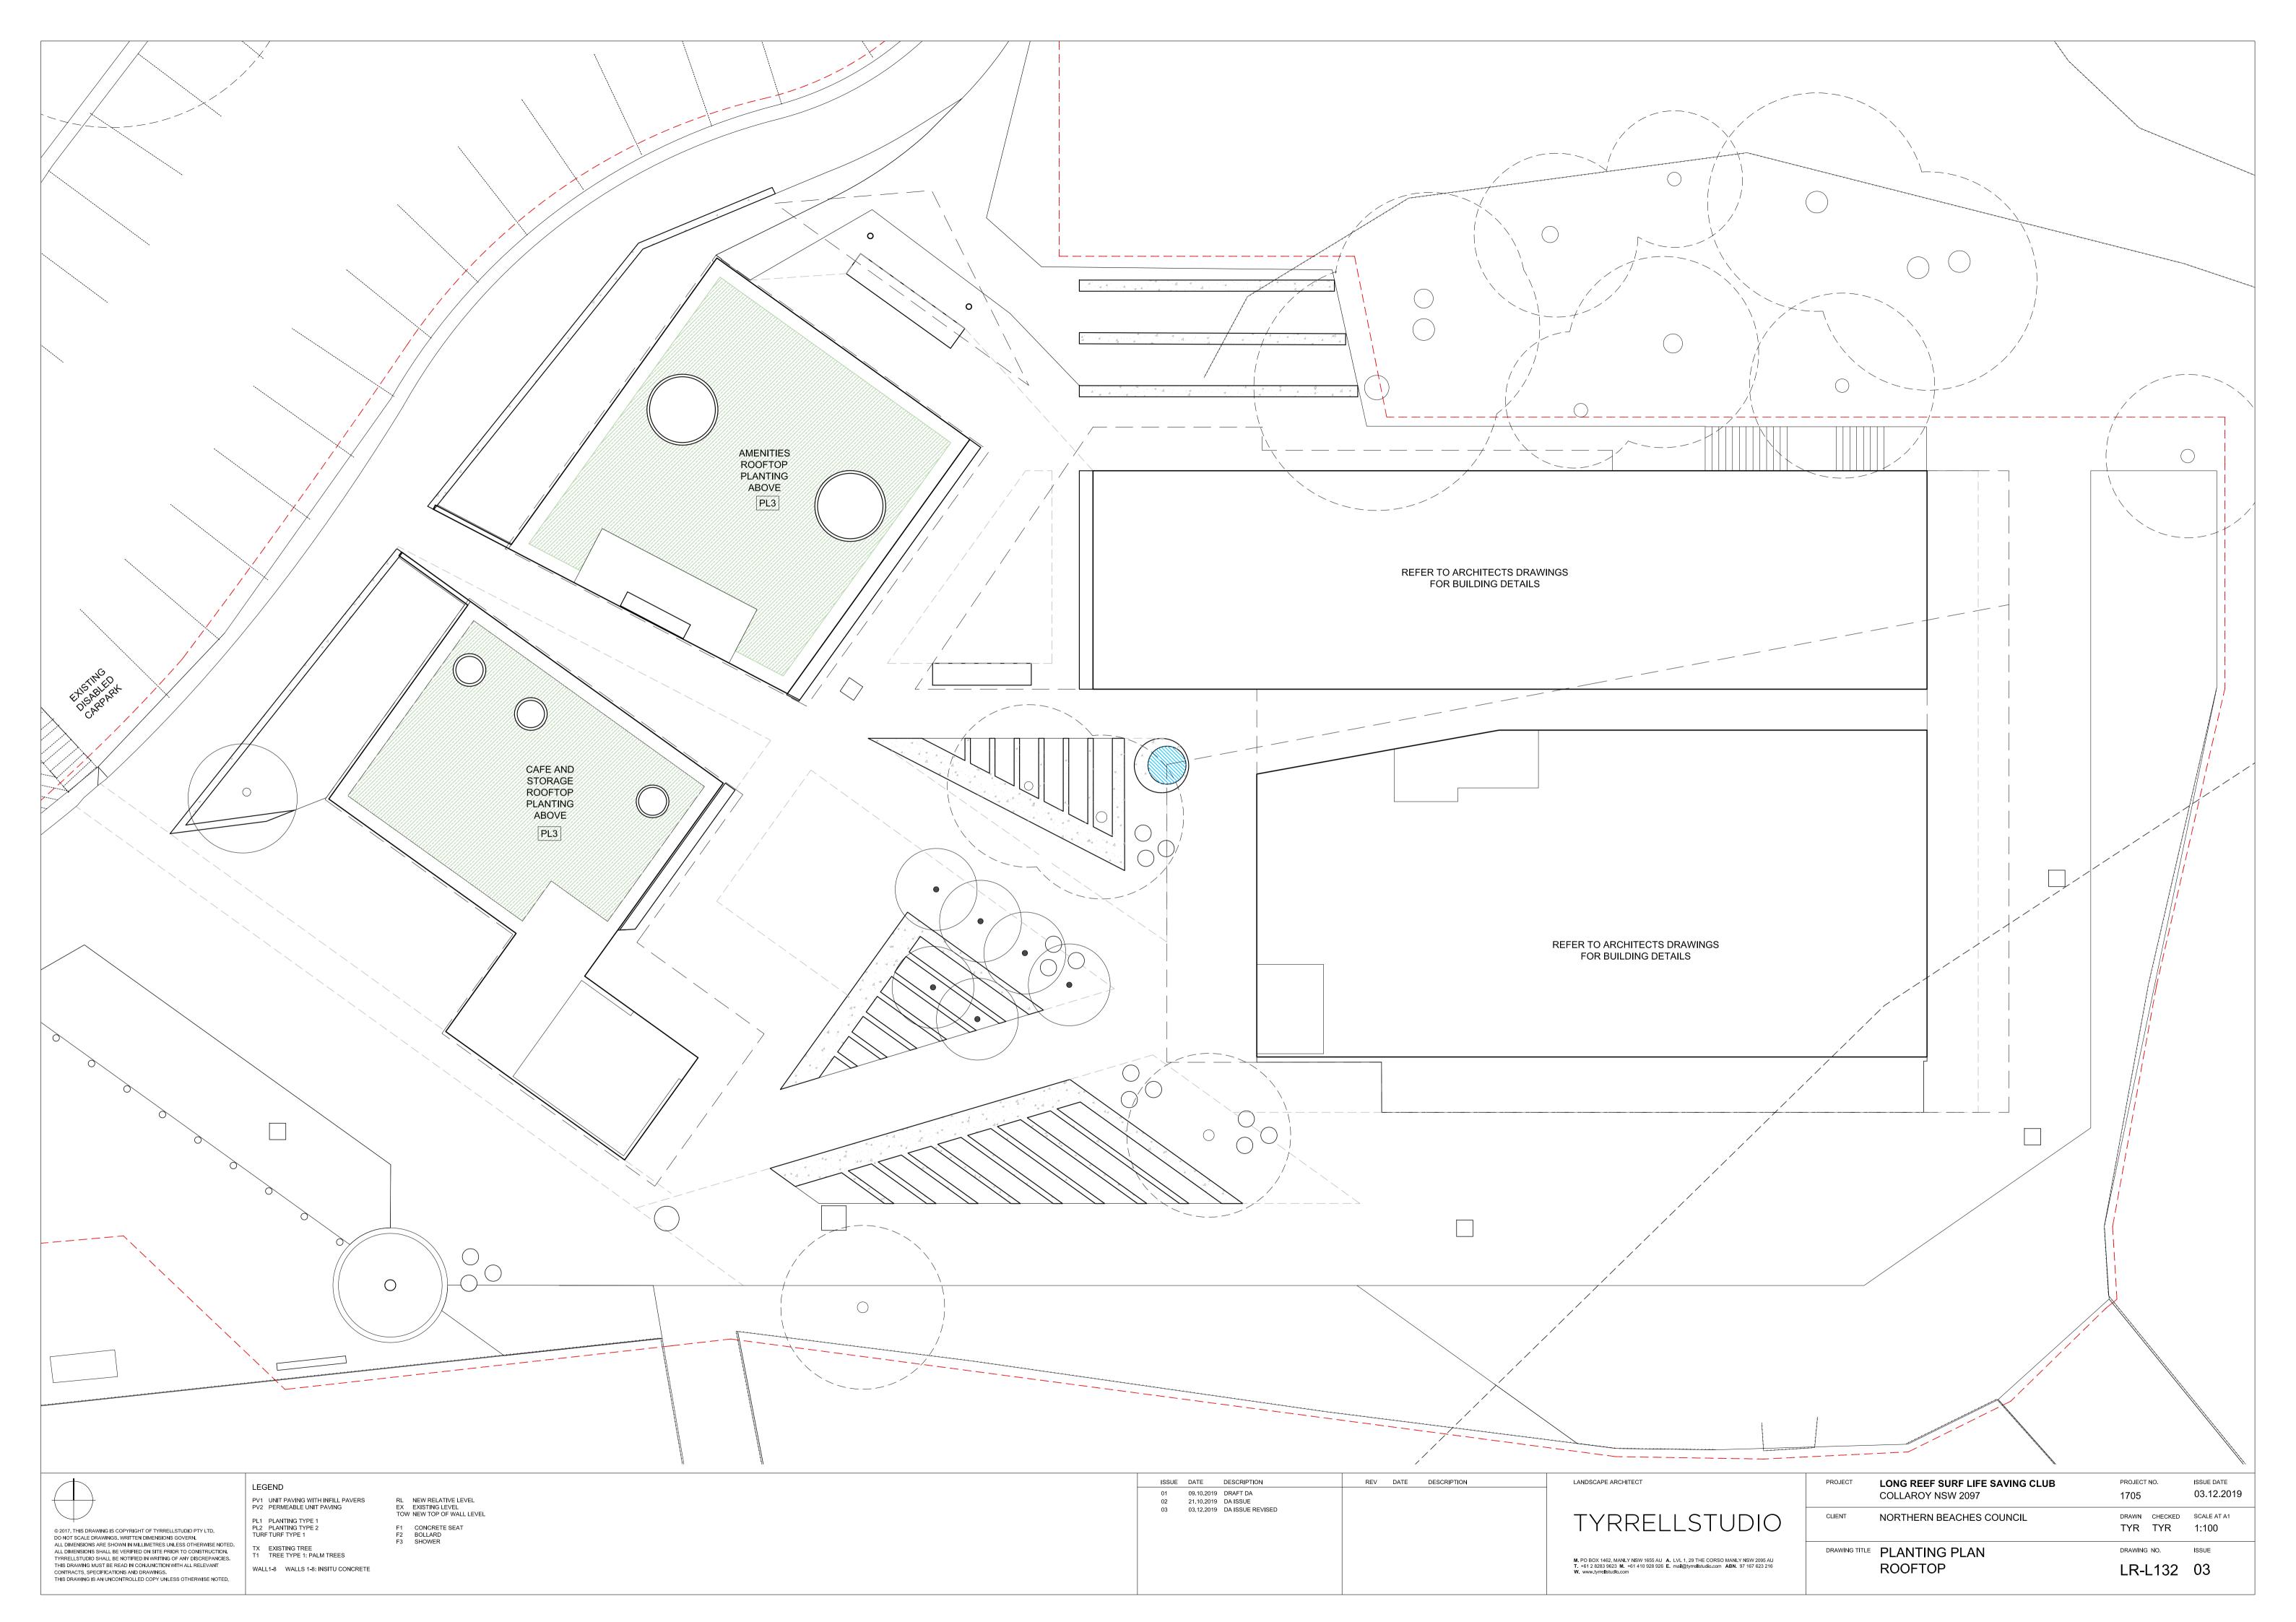

LEGEND PV1 UNIT PAVING WITH INFILL PAVERS PV2 PERMEABLE UNIT PAVING

- PL1 PLANTING TYPE 1 PL2 PLANTING TYPE 2 TURF TURF TYPE 1
- TX EXISTING TREE T1 TREE TYPE 1: PALM TREES WALL1-8 WALLS 1-8: INSITU CONCRETE

RL NEW RELATIVE LEVEL EX EXISTING LEVEL TOW NEW TOP OF WALL LEVEL

F1 CONCRETE SEAT F2 BOLLARD F3 SHOWER

| ISSUE | DATE       | DESCRIPTION      | REV | DATE | DESCRIPTION | LANDSCAPE ARCHITECT                                                                                                                                                     |
|-------|------------|------------------|-----|------|-------------|-------------------------------------------------------------------------------------------------------------------------------------------------------------------------|
| 01    | 09.10.2019 | DRAFT DA         |     |      |             |                                                                                                                                                                         |
| 02    | 21.10.2019 | DAISSUE          |     |      |             |                                                                                                                                                                         |
| 03    | 03.12.2019 | DA ISSUE REVISED |     |      |             | TYRRELLSTU                                                                                                                                                              |
|       |            |                  |     |      |             | M. PO BOX 1462, MANLY NSW 1655 AU A. LVL 1, 29 THE CORSO MANLY 1<br>T. +61 2 8263 9623 M. +61 410 928 926 E. mail@tyrrellstudio.com ABN. 97<br>W. www.tyrrellstudio.com |