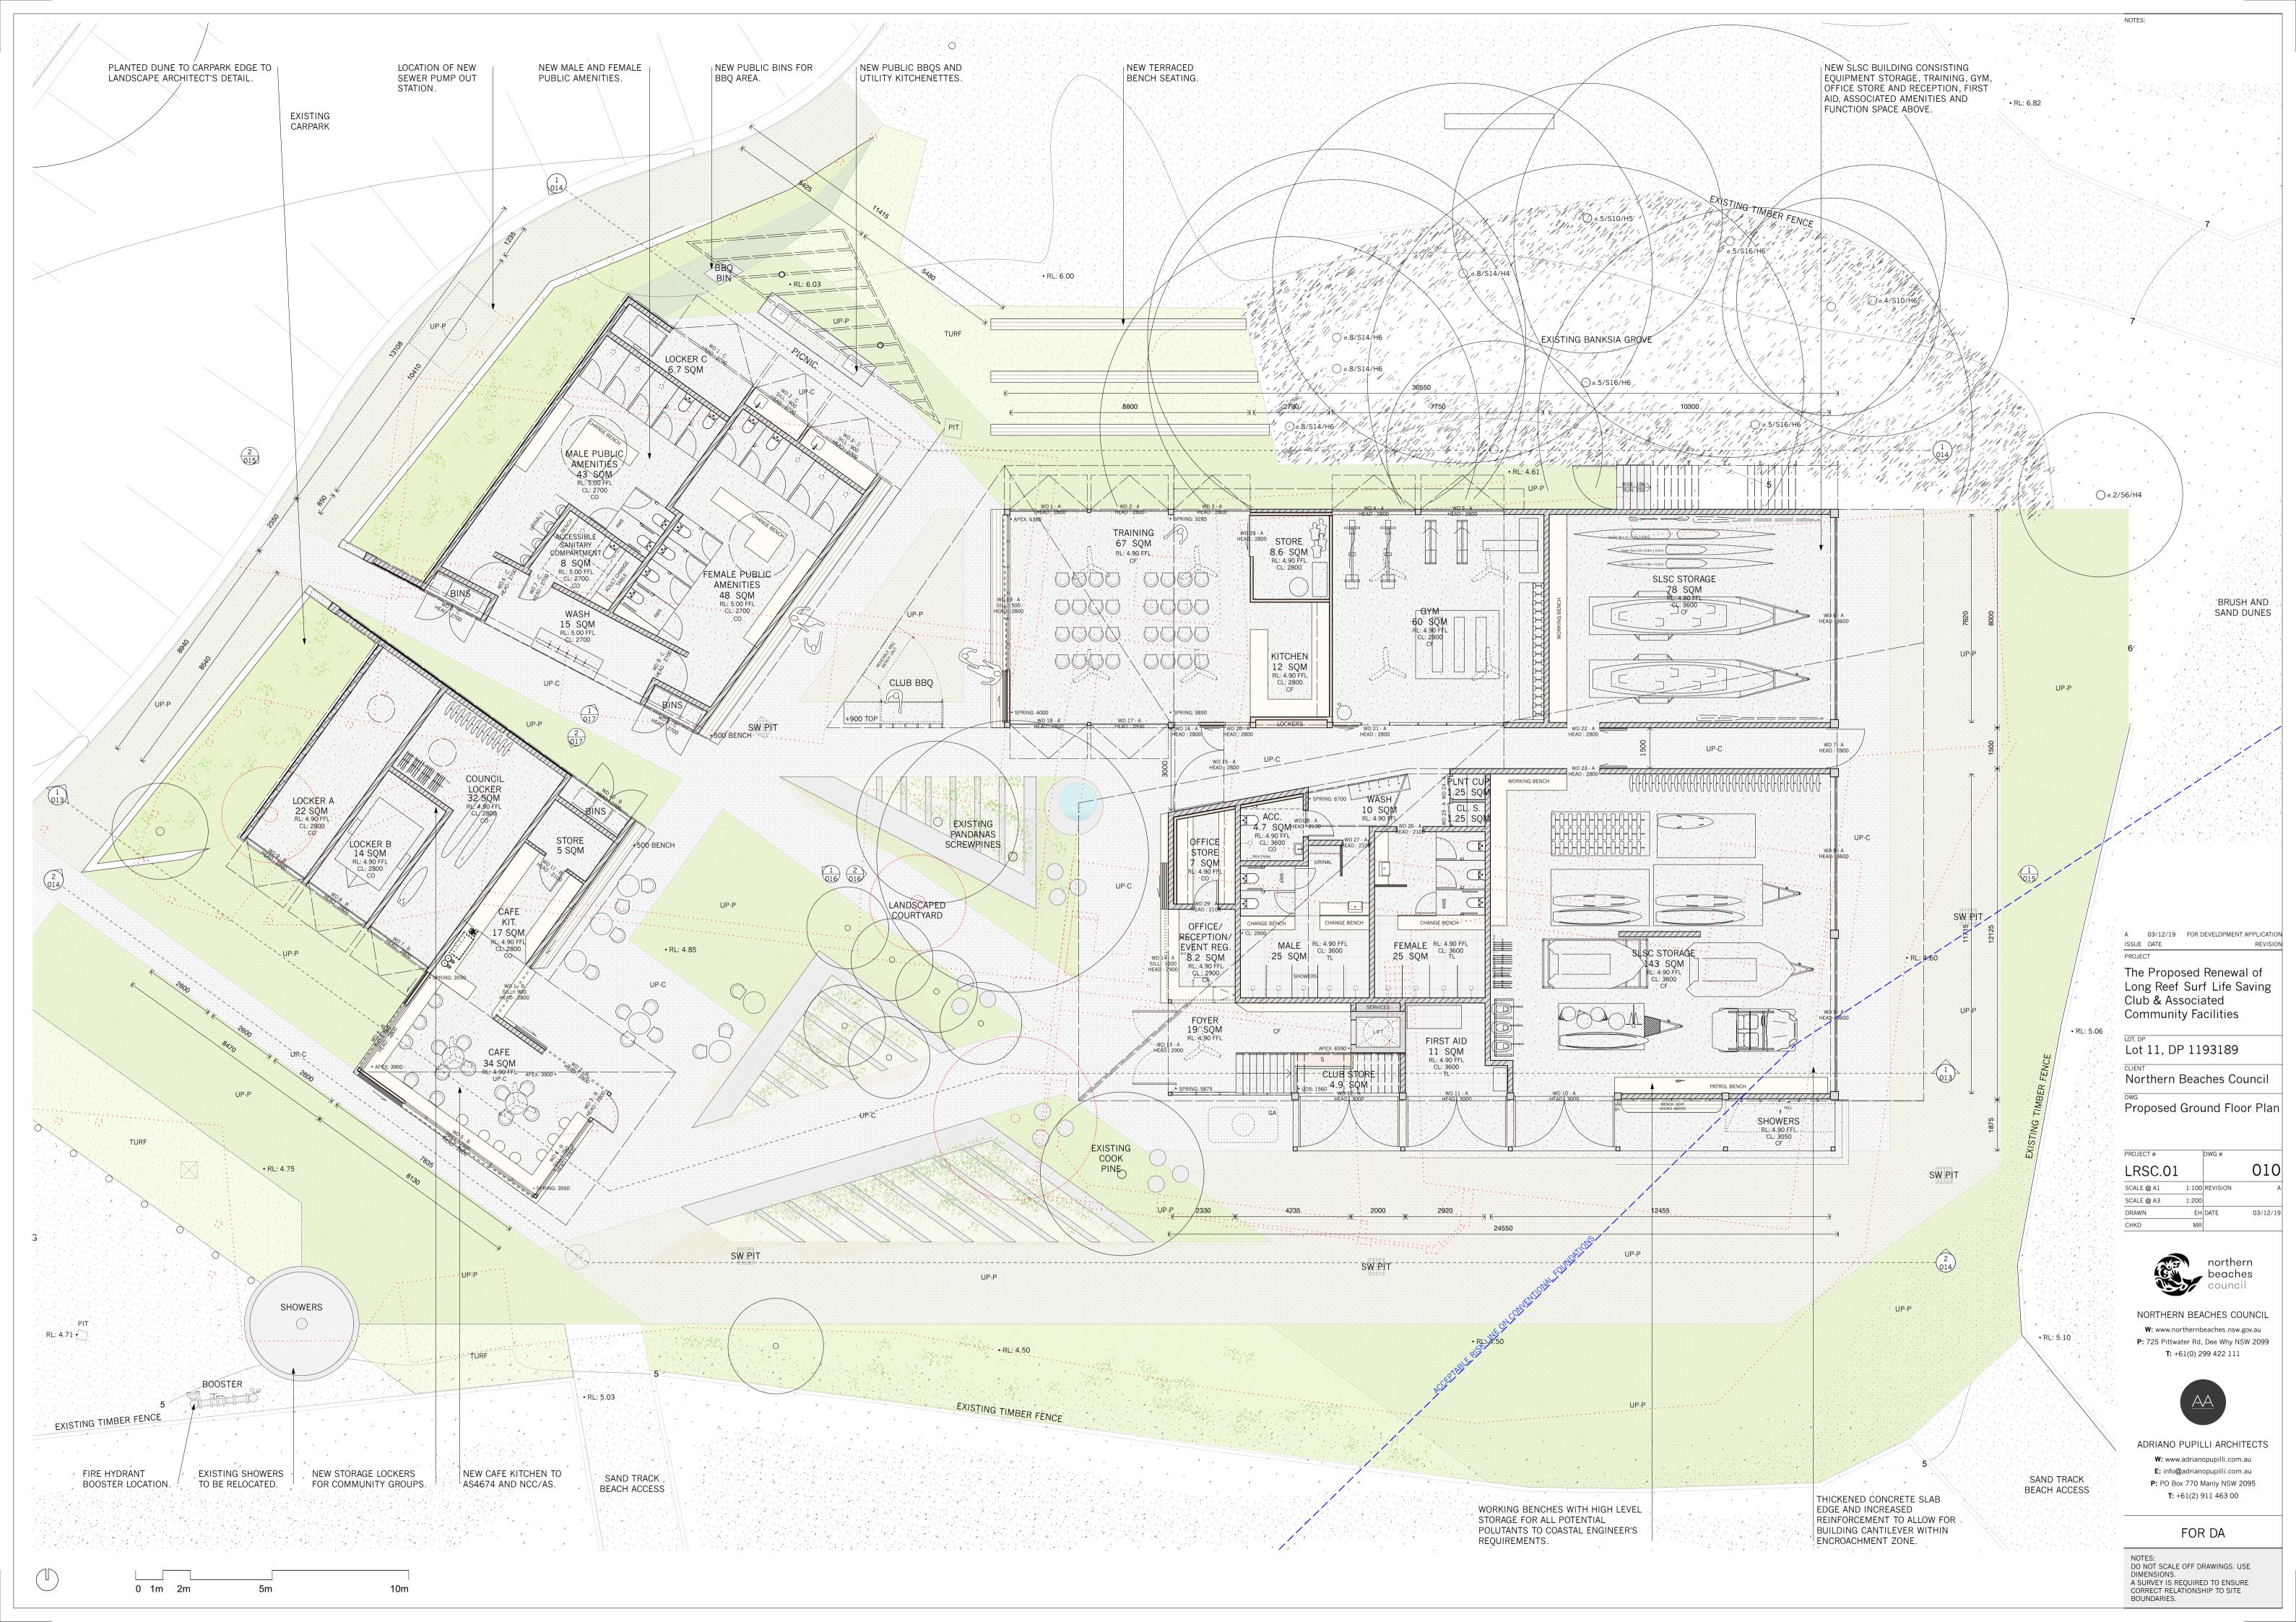

FOR DA

BRUSH AND

SAND DUNES

PREDOMINANT

CLUB + COUNCIL

LIFE GUARD

ACCESS TO BEACH

/

/

NOTES:

A 03/12/19 FOR DEVELOPMENT APPLICATION ISSUE DATE REVISION PROJECT

The Proposed Renewal of Long Reef Surf Life Saving Club & Associated Community Facilities

Lot 11, DP 1193189

<sup>CLIENT</sup> Northern Beaches Council

Site Analysis Plan

| PROJECT #  |       | DWG #    |          |
|------------|-------|----------|----------|
| LRSC.01    |       |          | 002      |
| SCALE @ A1 | 1:200 | REVISION | A        |
| SCALE @ A3 | 1:400 |          |          |
| DRAWN      | EH    | DATE     | 03/12/19 |
| СНКД       | MR    |          |          |