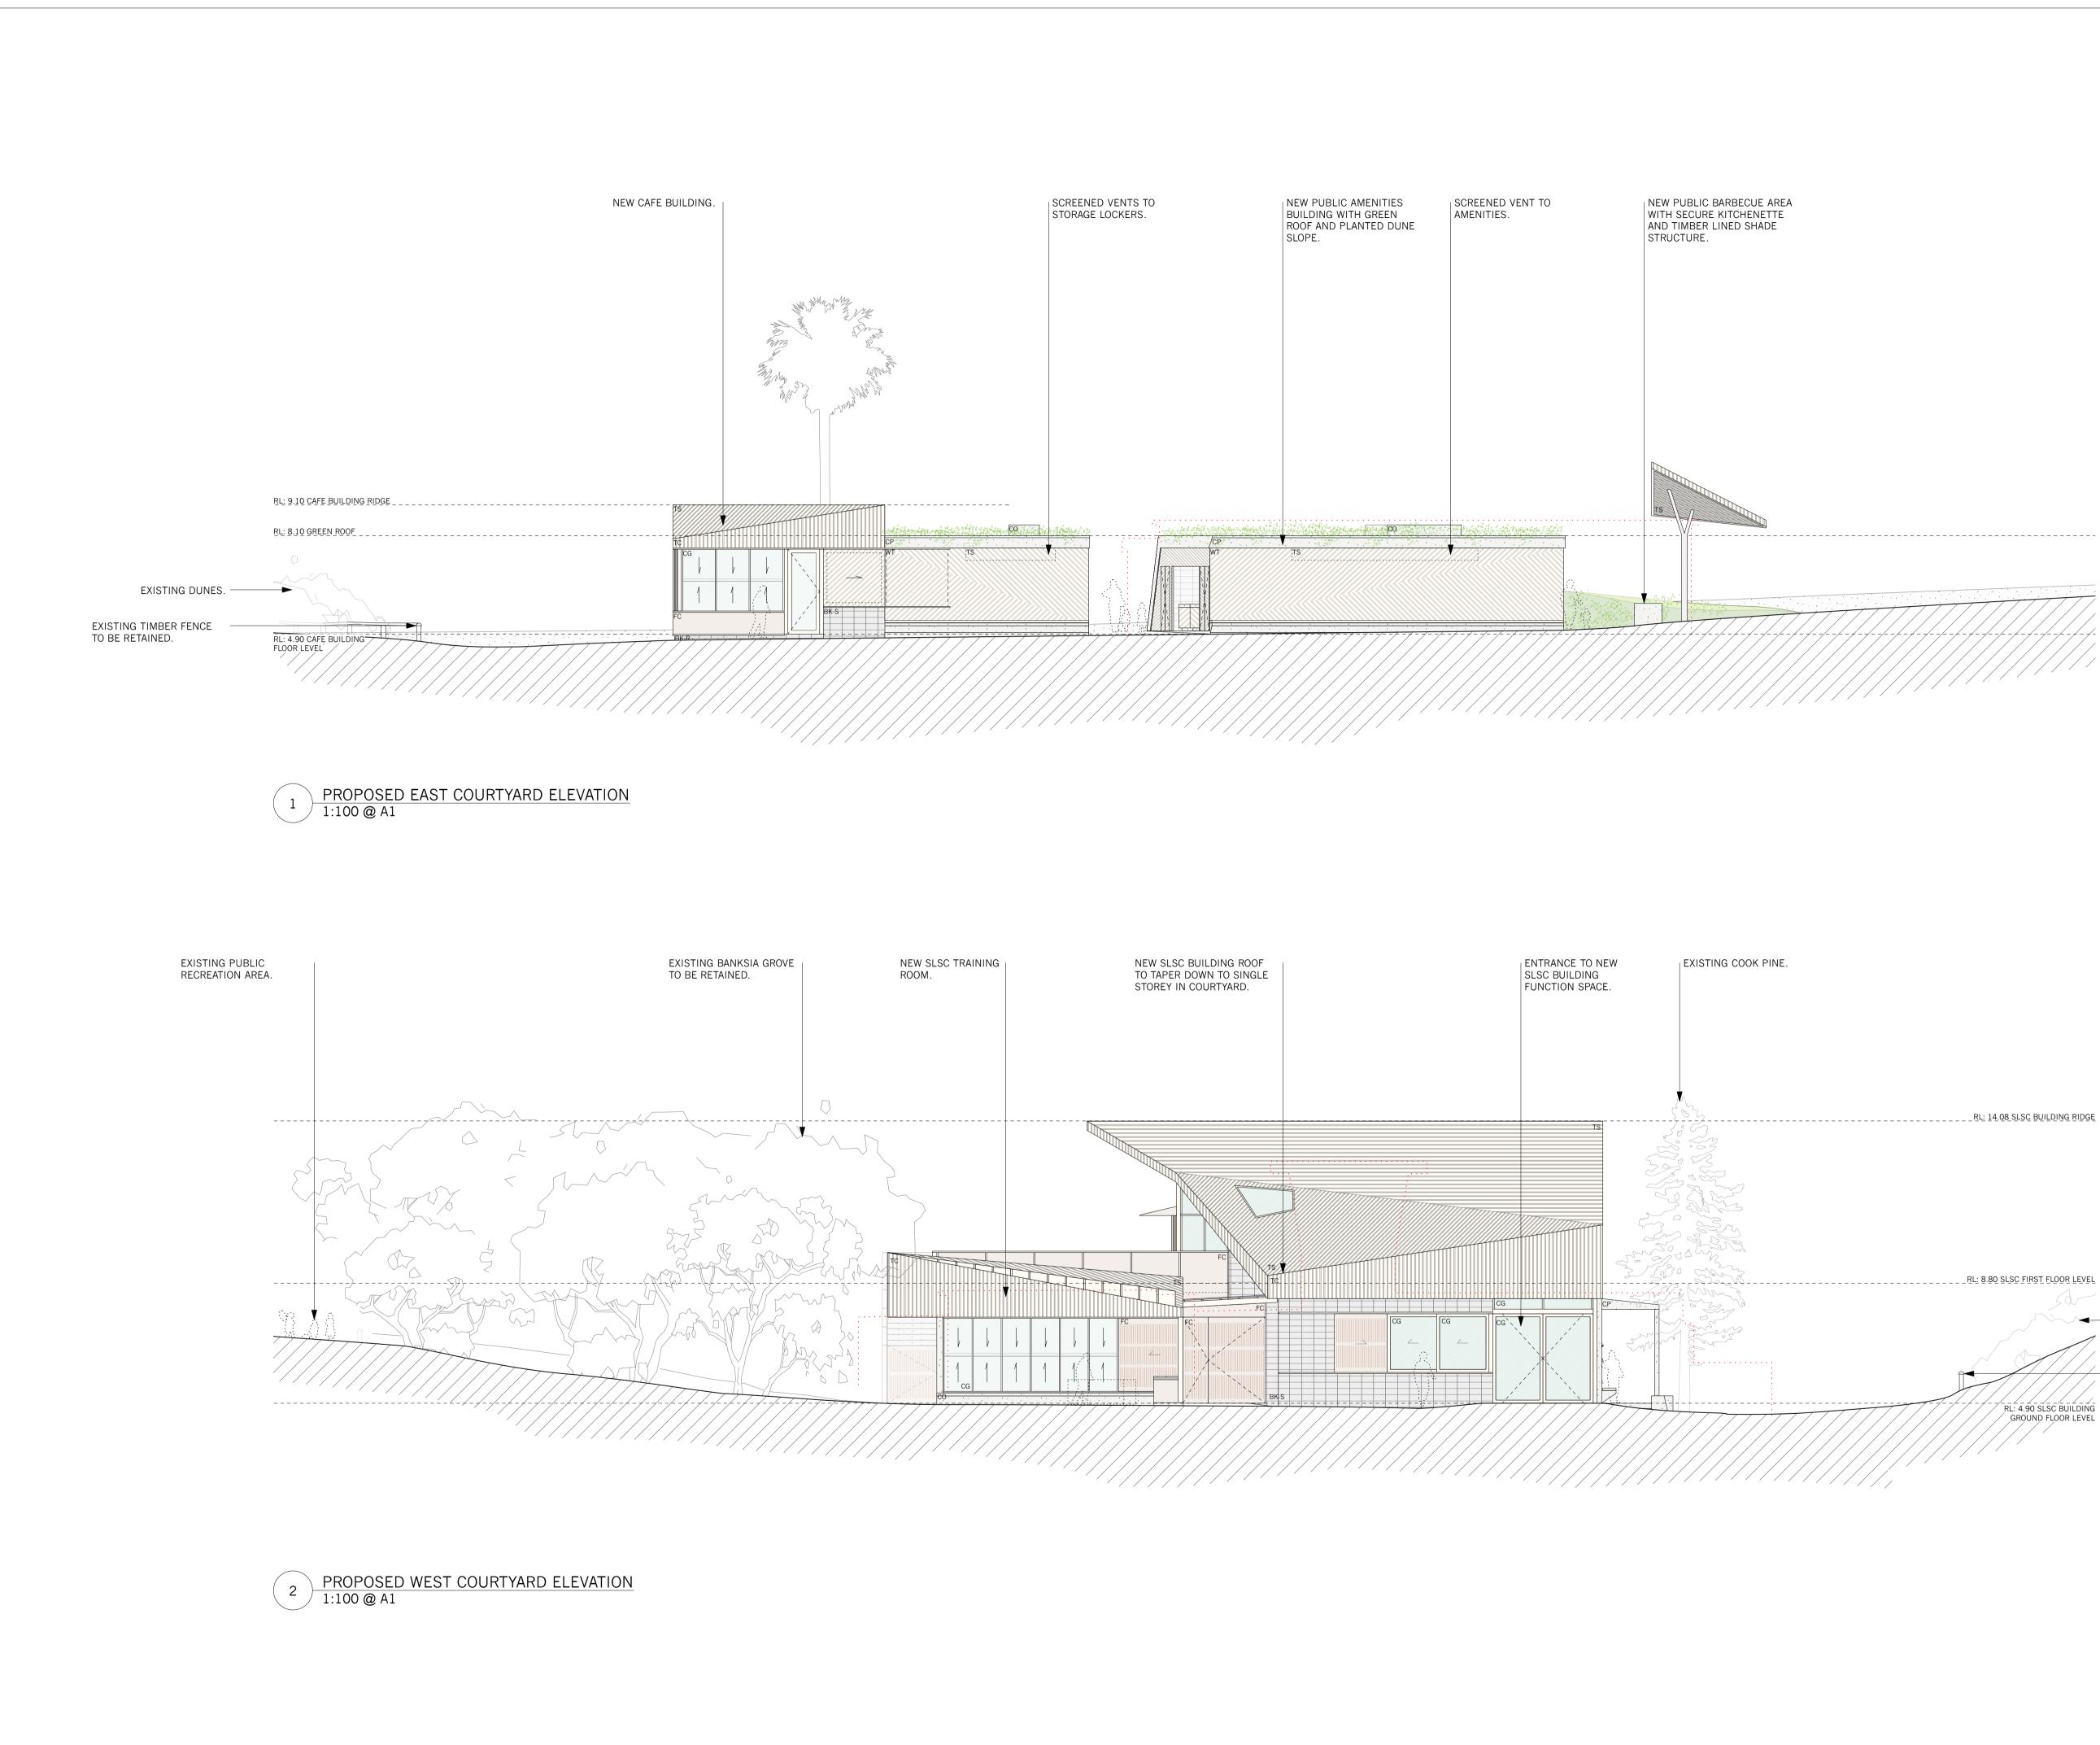

# Proposed Elevations | Courtyard East & West

DRAWN CHKD

Northern Beaches Council

CLIENT

LOT, DP Lot 11, DP 1193189

The Proposed Renewal of Long Reef Surf Life Saving Club & Associated **Community Facilities** 