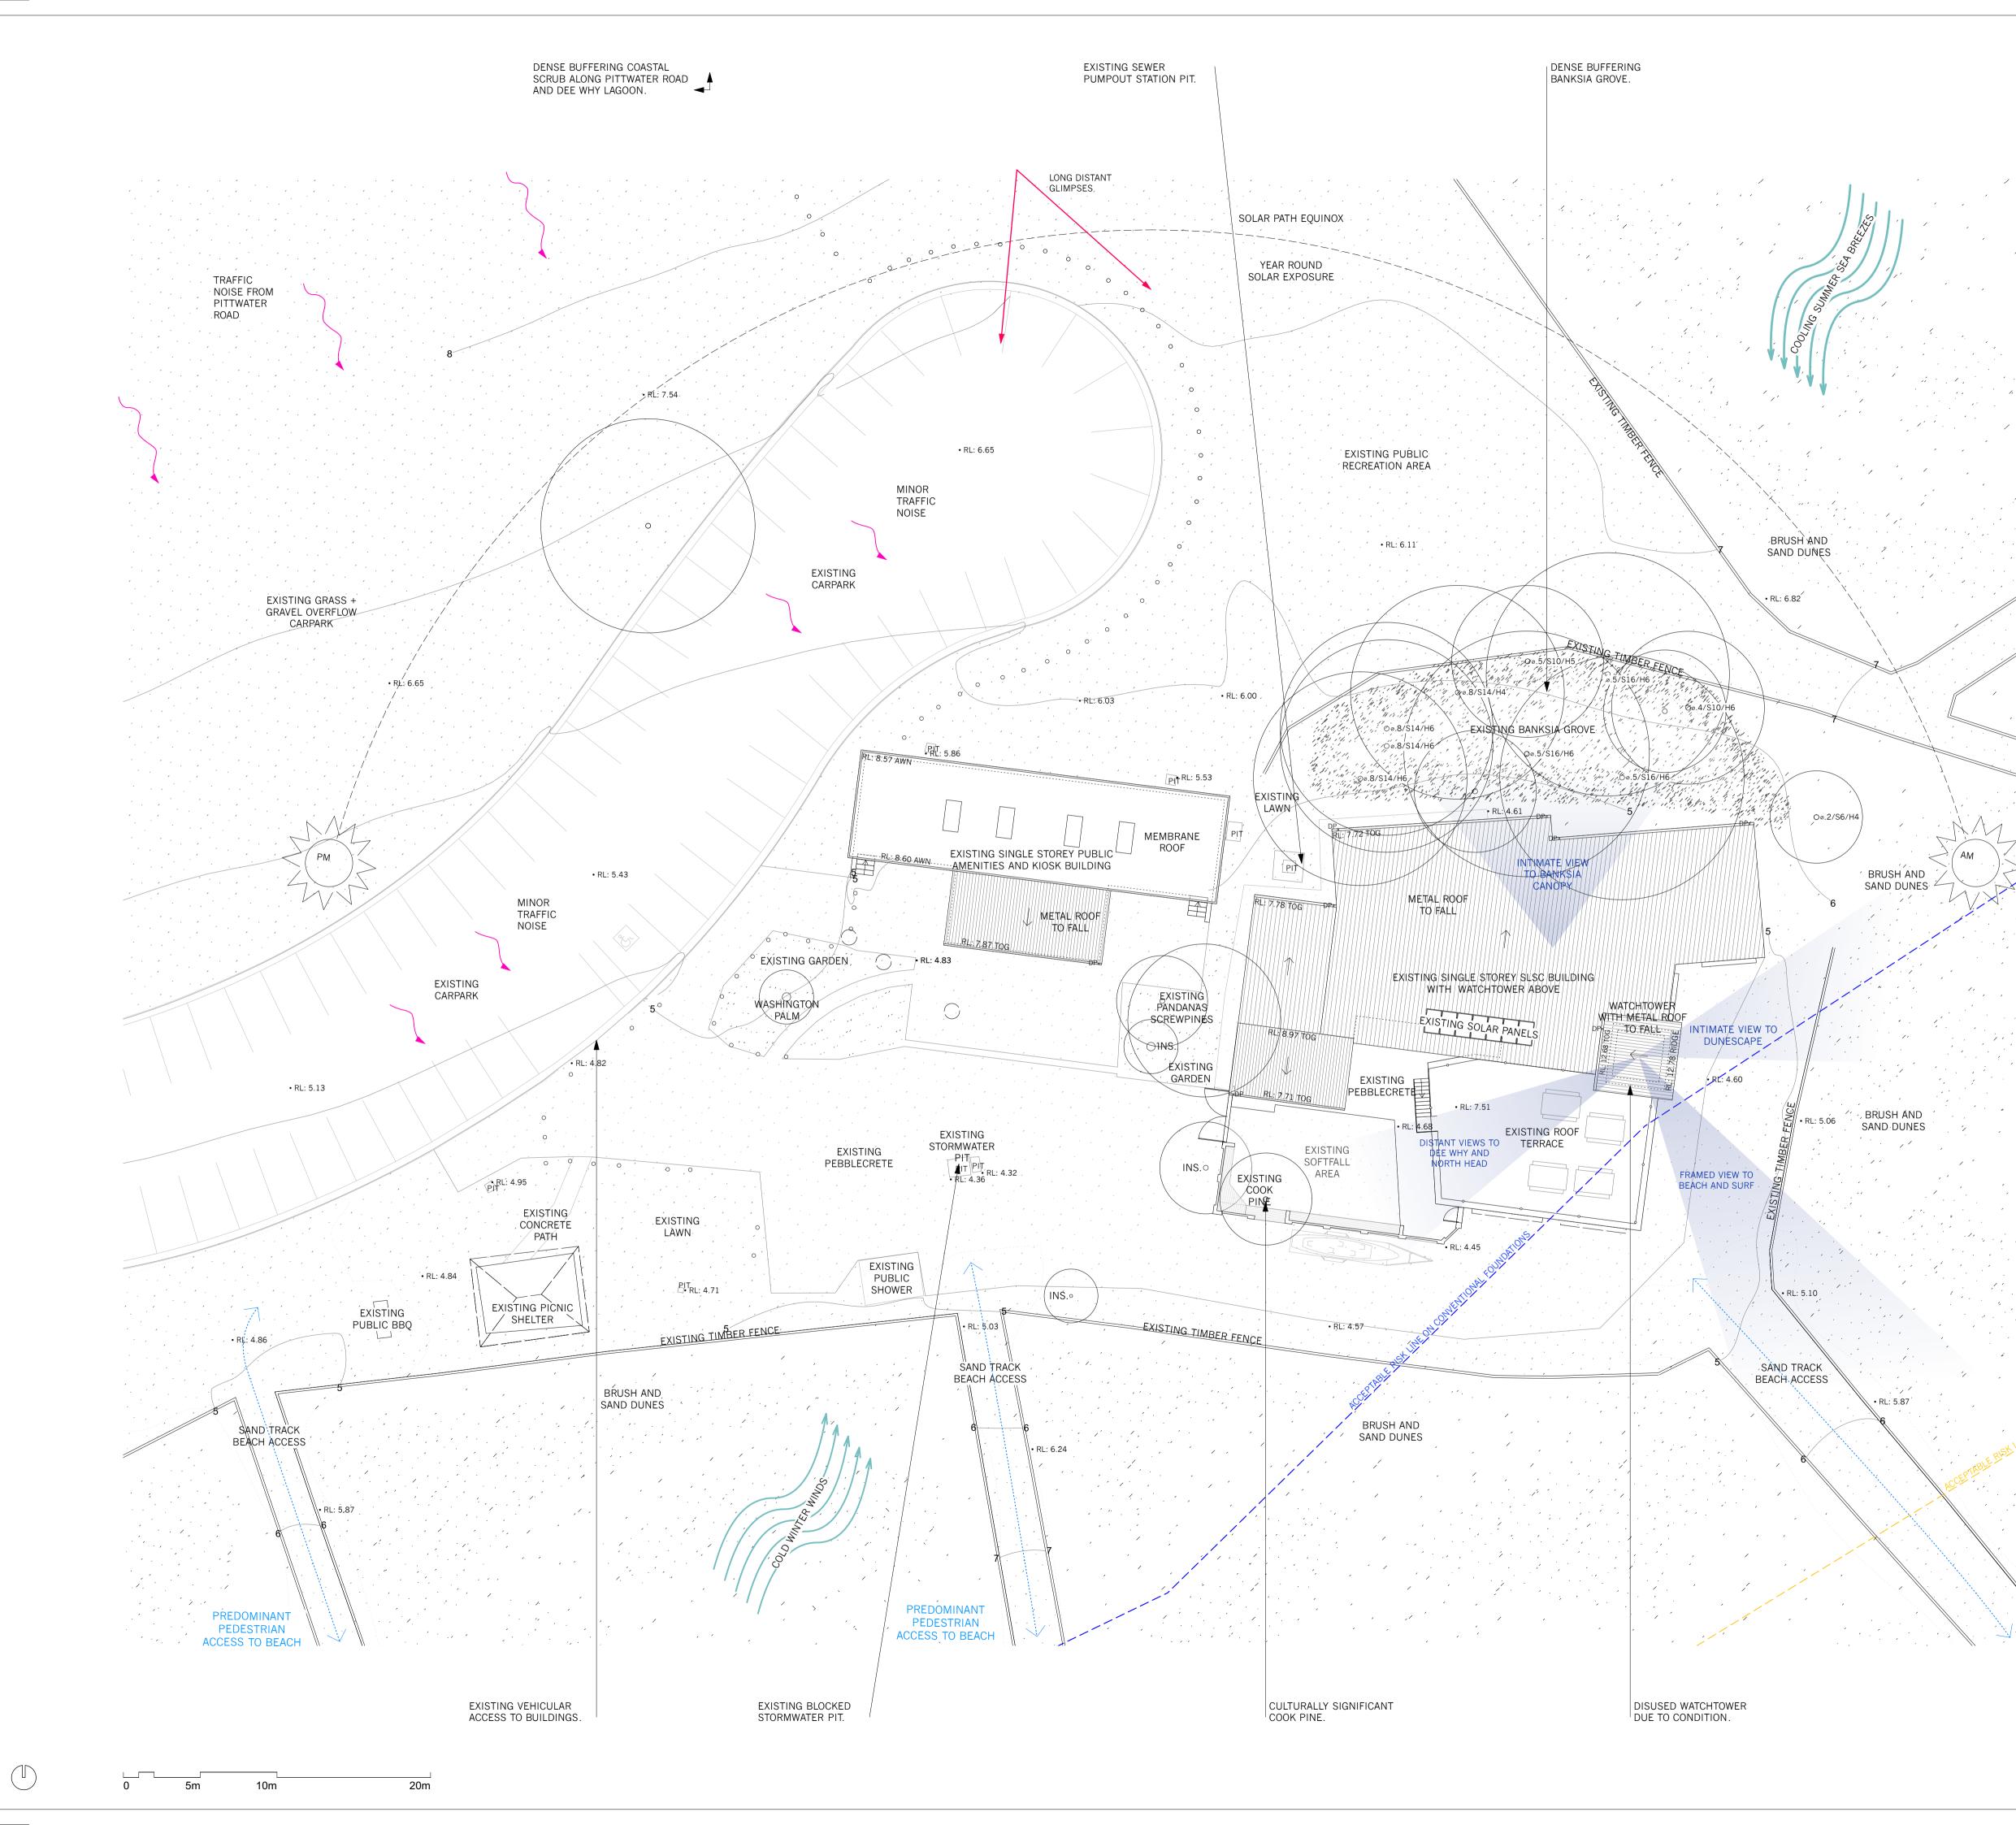

# FOR DA

The Proposed Renewal of Long Reef Surf Life Saving Club & Associated Community Facilities

LOT, DP Lot 11, DP 1193189

CLIENT Northern Beaches Council

Site Plan

NOTES:

· · ·

/