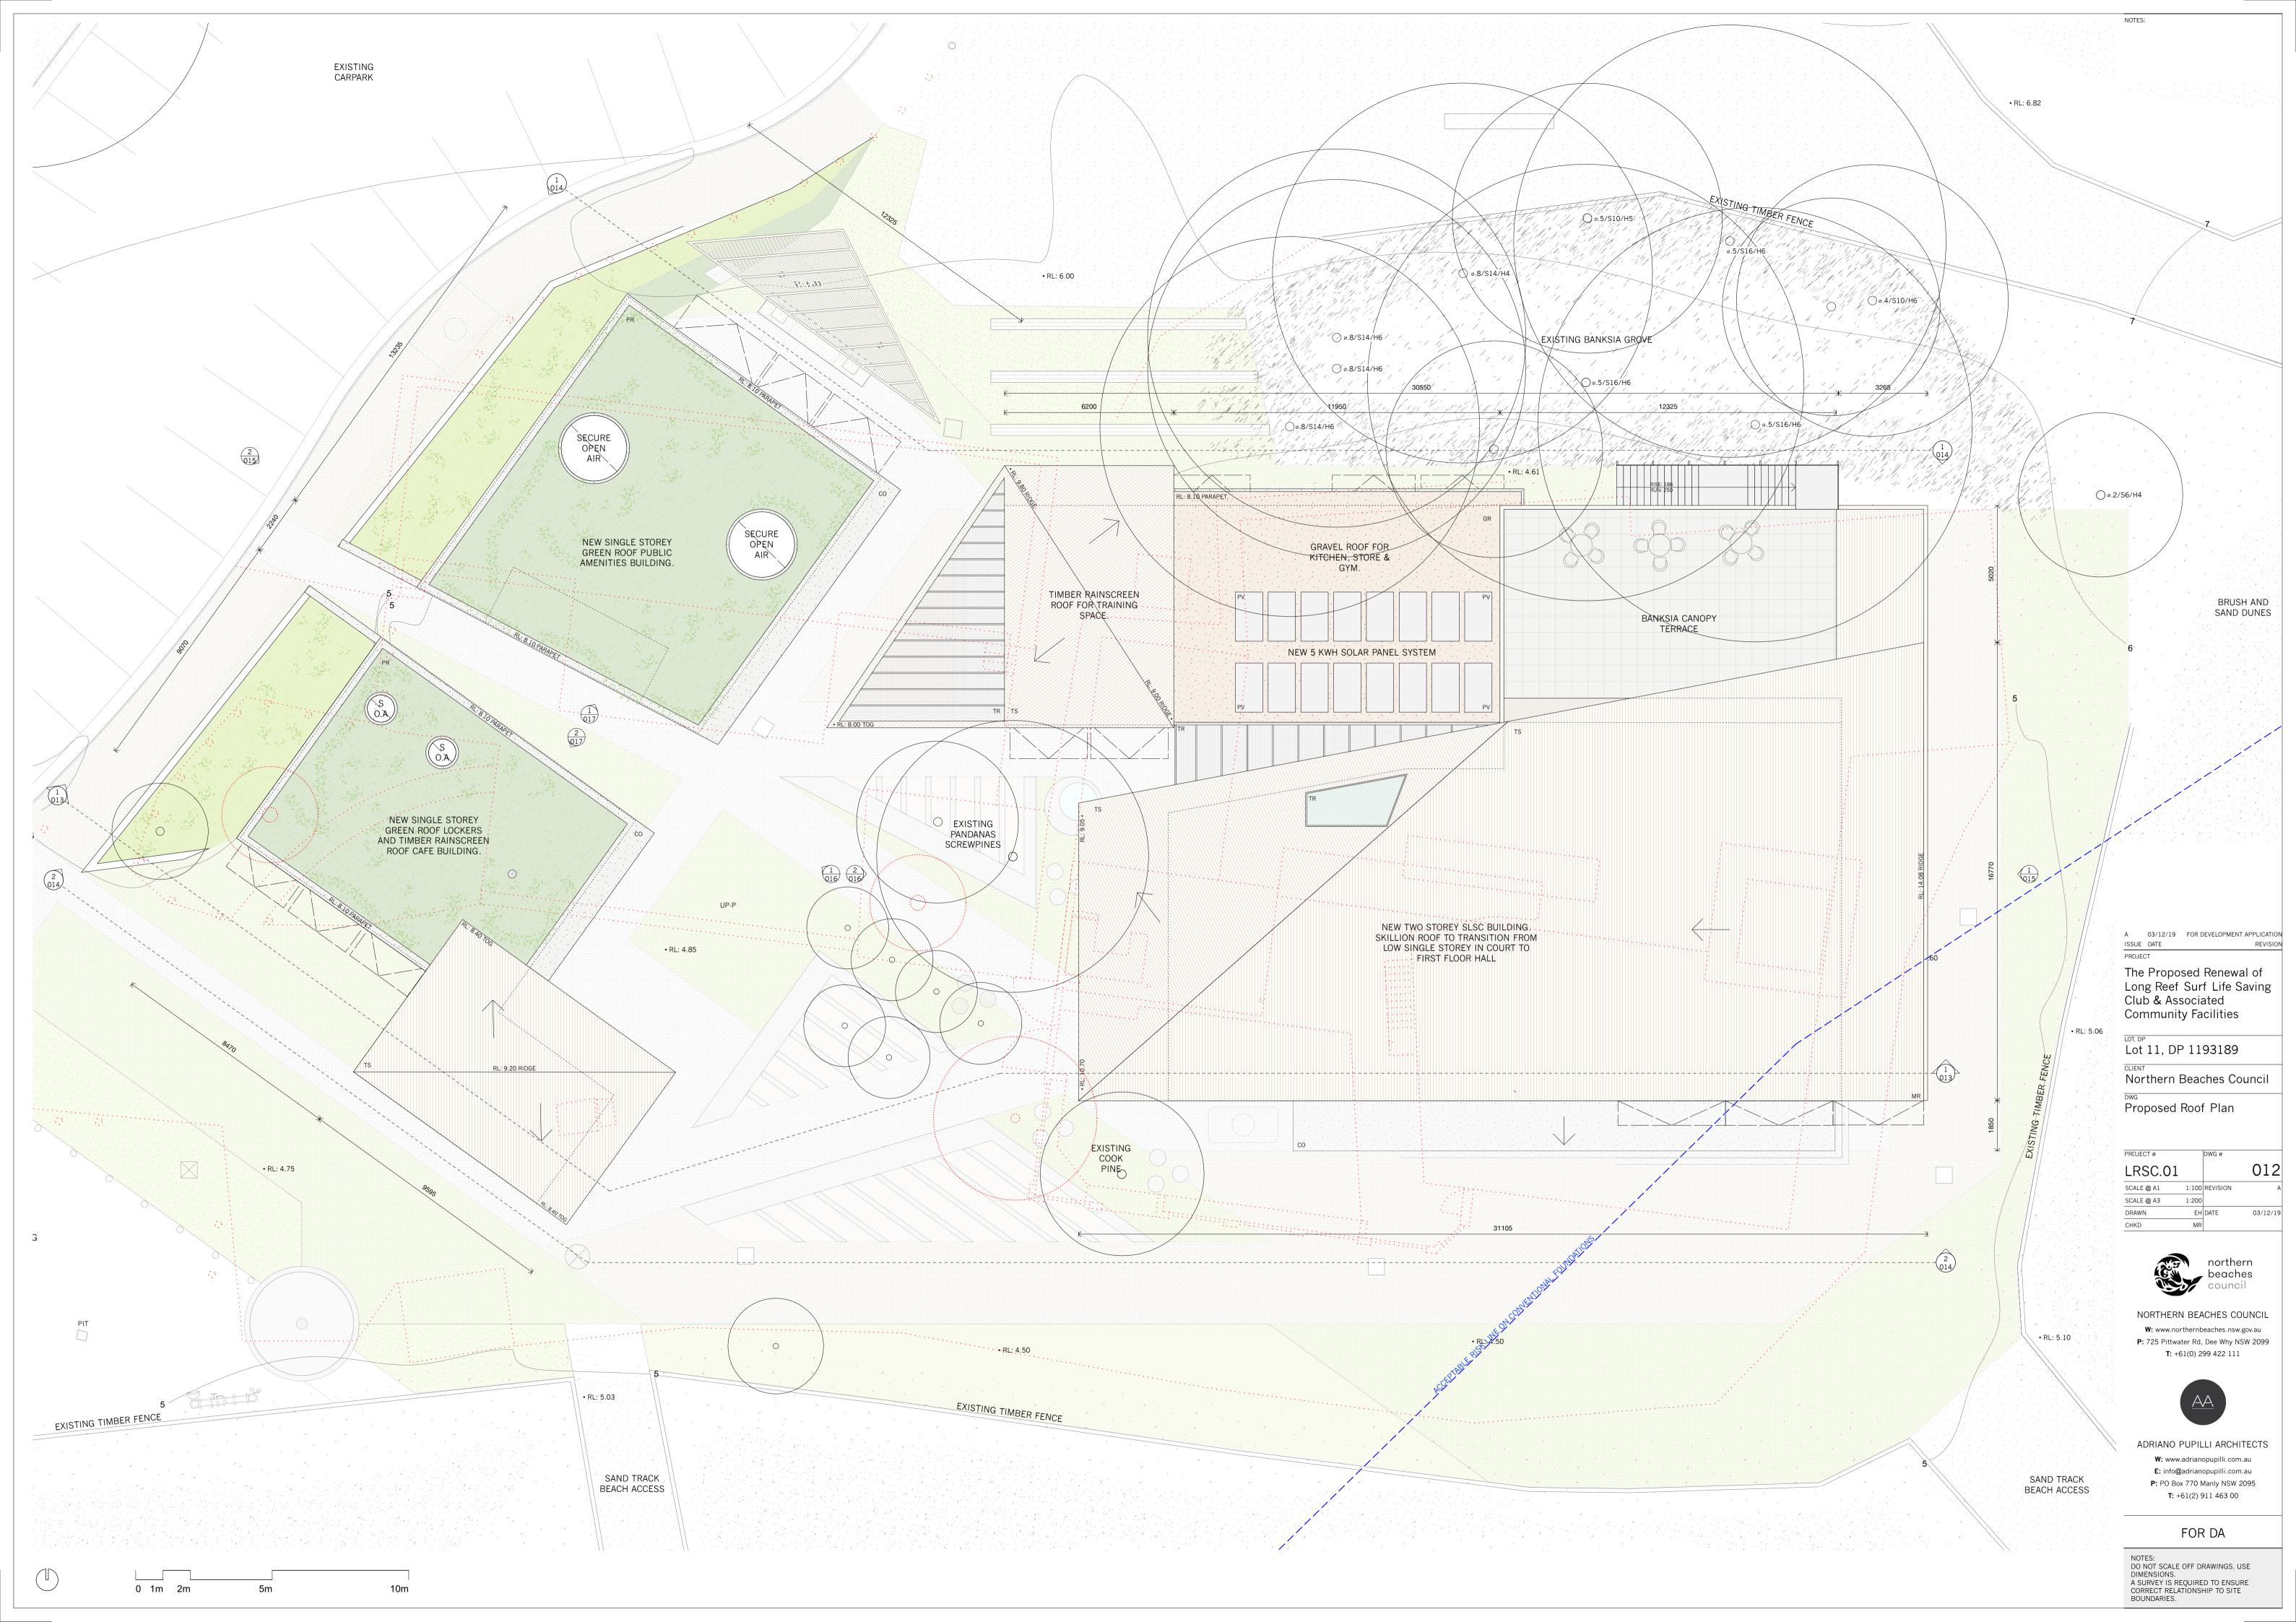

FOR DA

BRUSH AND

SAND DUNES

PREDOMINANT

CLUB + COUNCIL

LIFE GUARD

ACCESS TO BEACH

/

/

NOTES:

A 03/12/19 FOR DEVELOPMENT APPLICATION ISSUE DATE REVISION PROJECT

The Proposed Renewal of Long Reef Surf Life Saving Club & Associated Community Facilities

Lot 11, DP 1193189

<sup>CLIENT</sup> Northern Beaches Council

Site Analysis Plan

| PROJECT #  |       | DWG #    |          |
|------------|-------|----------|----------|
| LRSC.01    |       |          | 002      |
| SCALE @ A1 | 1:200 | REVISION | A        |
| SCALE @ A3 | 1:400 |          |          |
| DRAWN      | EH    | DATE     | 03/12/19 |
| СНКД       | MR    |          |          |