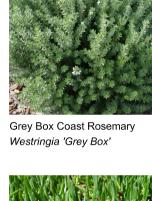

# PLANTING SCHEDULE

| CODE        | SCIENTIFIC NAME            | COMMON NAME                   | SPACING  | SIZE  | PLANTS / m <sup>2</sup> |
|-------------|----------------------------|-------------------------------|----------|-------|-------------------------|
| TREES       |                            |                               |          |       |                         |
| BN          | Banksia integrifolia       | Coast Banksia                 | as shown | 200L  |                         |
| LA          | Livistona australis        | Cabbage Palm                  | as shown | 1000L |                         |
| LL          | Leptospermum laevigatum    | Coast Tea Tree                | as shown | 100L  |                         |
| MQ          | Melaleuca quinquenervia    | Broad Leaved Paperbark        | as shown | 200L  |                         |
| SHRUBS      |                            |                               |          |       |                         |
| СО          | Correa alba                | Native Fuschia                | 400mm    | 200mm | 7                       |
| WG          | Westringia 'Grey Box'      | Grey Box Coast Rosemary       | 400mm    | 200mm |                         |
| GROUNDCO    | VERS                       |                               |          |       |                         |
| CA          | Chrysocephalum apiculatum  | Yellow Buttons                | 350mm    | 140mm | 9                       |
| CG          | Carpobrotus glaucescens    | Pigface                       | 350mm    | 140mm |                         |
| CS          | Correa alba 'Star showers' | Native Fuschia prostrate form | 400mm    | 200mm | 7                       |
| HS          | Hibbertia scandens         | Snake Vine                    | 400mm    | 140mm |                         |
| SC          | Scaevola calendulacea      | Dune Fan Flower               | 400mm    | 140mm |                         |
| GRASSES / I | RUSHES                     |                               |          |       |                         |
| FN          | Ficinia nodosa             | Knobby Club Rush              | 400mm    | 140mm |                         |
| LS          | Lomandra 'Lime Wave'       | Lime Divine Mat Rush          | 350mm    | 140mm | 9                       |
| SS          | Spinifex sericeus          | Coastal Spinifex              | 350mm    | 140mm |                         |
|             |                            |                               |          |       |                         |