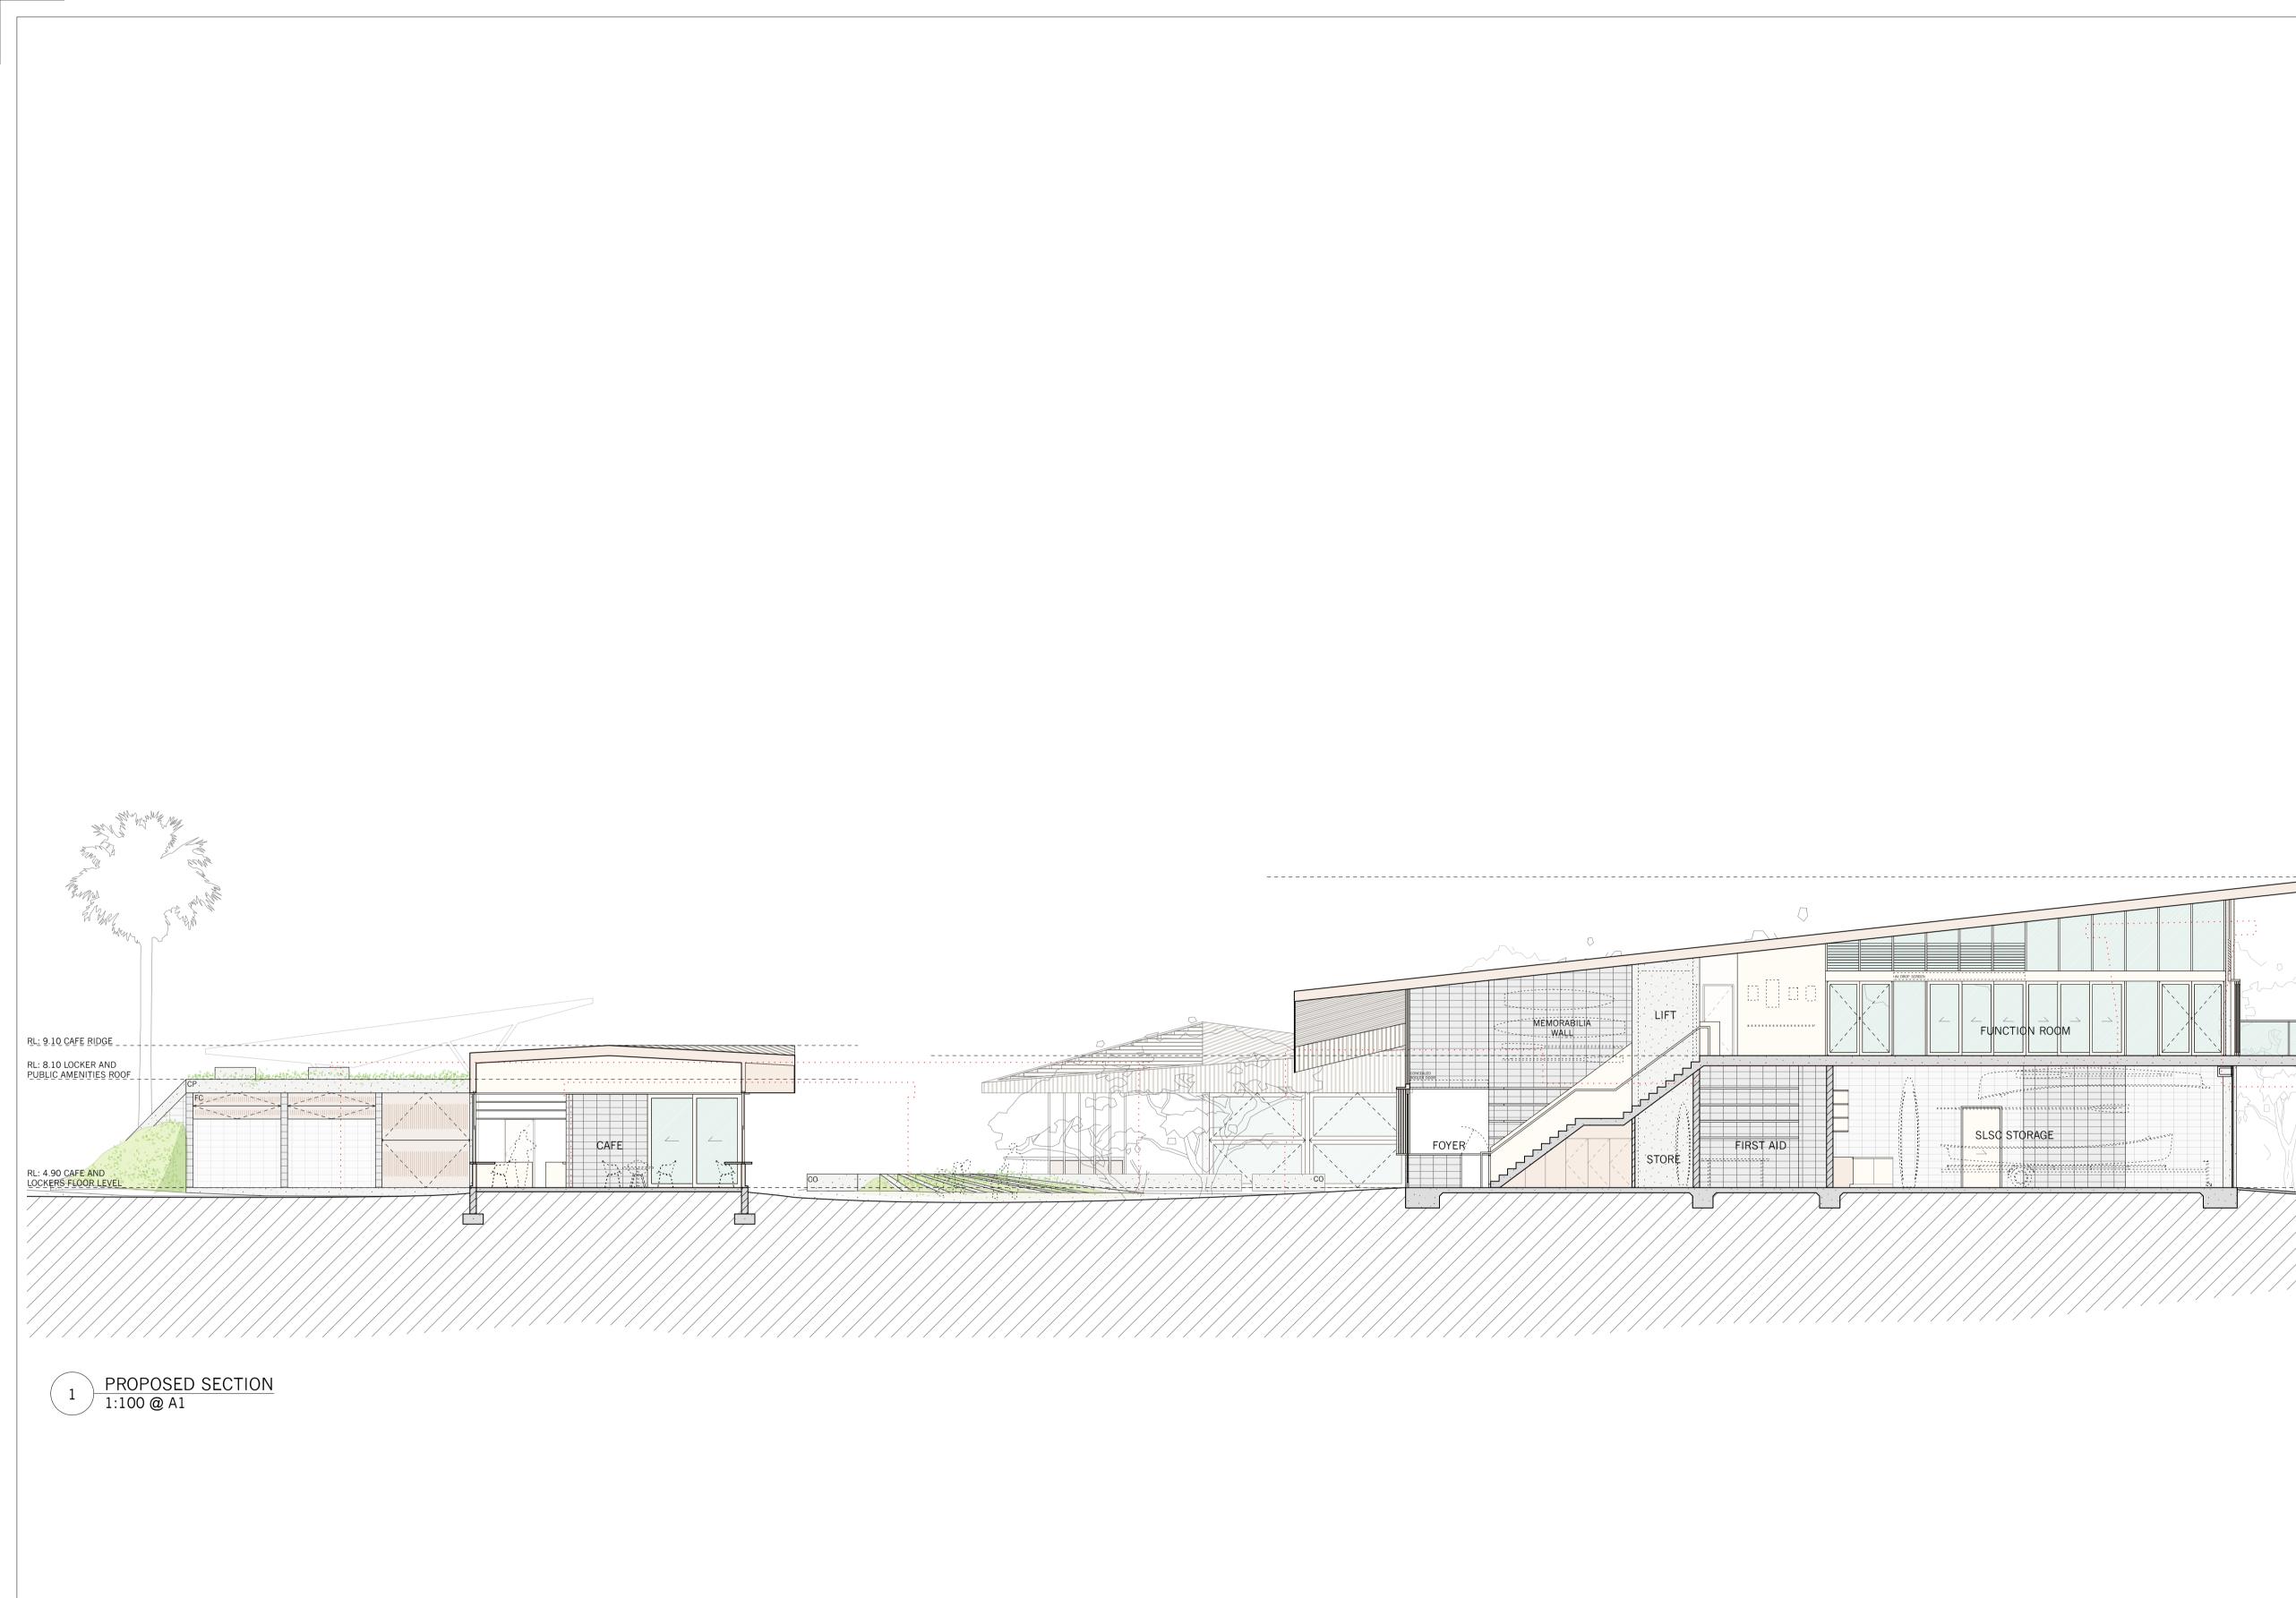

# FOR DA

RL: 14.08 SLSC BUILDING RIDGE

# A 03/12/19 FOR DEVELOPMENT APPLICATION ISSUE DATE REVISION PROJECT

RL: 4.90 SLSC BUILDING GROUND FLOOR LEVEL Club & Associated Community Facilities

LOT, DP Lot 11, DP 1193189

CLIENT Northern Beaches Council

Proposed Section

DWG

| PROJECT #  |       | DWG #    |          |
|------------|-------|----------|----------|
| LRSC.01    |       |          | 013      |
| SCALE @ A1 | 1:100 | REVISION | A        |
| SCALE @ A3 | 1:200 |          |          |
| DRAWN      | EH    | DATE     | 03/12/19 |
| СНКД       | MR    |          |          |