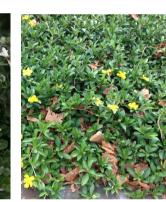

# PLANTING SCHEDULE

| CODE        | SCIENTIFIC NAME            | COMMON NAME                   | SPACING  | SIZE  | PLANTS / m <sup>2</sup> |
|-------------|----------------------------|-------------------------------|----------|-------|-------------------------|
| TREES       |                            |                               |          |       |                         |
| BN          | Banksia integrifolia       | Coast Banksia                 | as shown | 200L  |                         |
| LA          | Livistona australis        | Cabbage Palm                  | as shown | 1000L |                         |
| LL          | Leptospermum laevigatum    | Coast Tea Tree                | as shown | 100L  |                         |
| MQ          | Melaleuca quinquenervia    | Broad Leaved Paperbark        | as shown | 200L  |                         |
| SHRUBS      |                            |                               |          |       |                         |
| СО          | Correa alba                | Native Fuschia                | 400mm    | 200mm | 7                       |
| WG          | Westringia 'Grey Box'      | Grey Box Coast Rosemary       | 400mm    | 200mm |                         |
| GROUNDCO    | VERS                       |                               |          |       |                         |
| CA          | Chrysocephalum apiculatum  | Yellow Buttons                | 350mm    | 140mm | 9                       |
| CG          | Carpobrotus glaucescens    | Pigface                       | 350mm    | 140mm |                         |
| CS          | Correa alba 'Star showers' | Native Fuschia prostrate form | 400mm    | 200mm | 7                       |
| HS          | Hibbertia scandens         | Snake Vine                    | 400mm    | 140mm |                         |
| SC          | Scaevola calendulacea      | Dune Fan Flower               | 400mm    | 140mm |                         |
| GRASSES / I | RUSHES                     |                               |          |       |                         |
| FN          | Ficinia nodosa             | Knobby Club Rush              | 400mm    | 140mm |                         |
| LS          | Lomandra 'Lime Wave'       | Lime Divine Mat Rush          | 350mm    | 140mm | 9                       |
| SS          | Spinifex sericeus          | Coastal Spinifex              | 350mm    | 140mm |                         |
|             |                            |                               |          |       |                         |