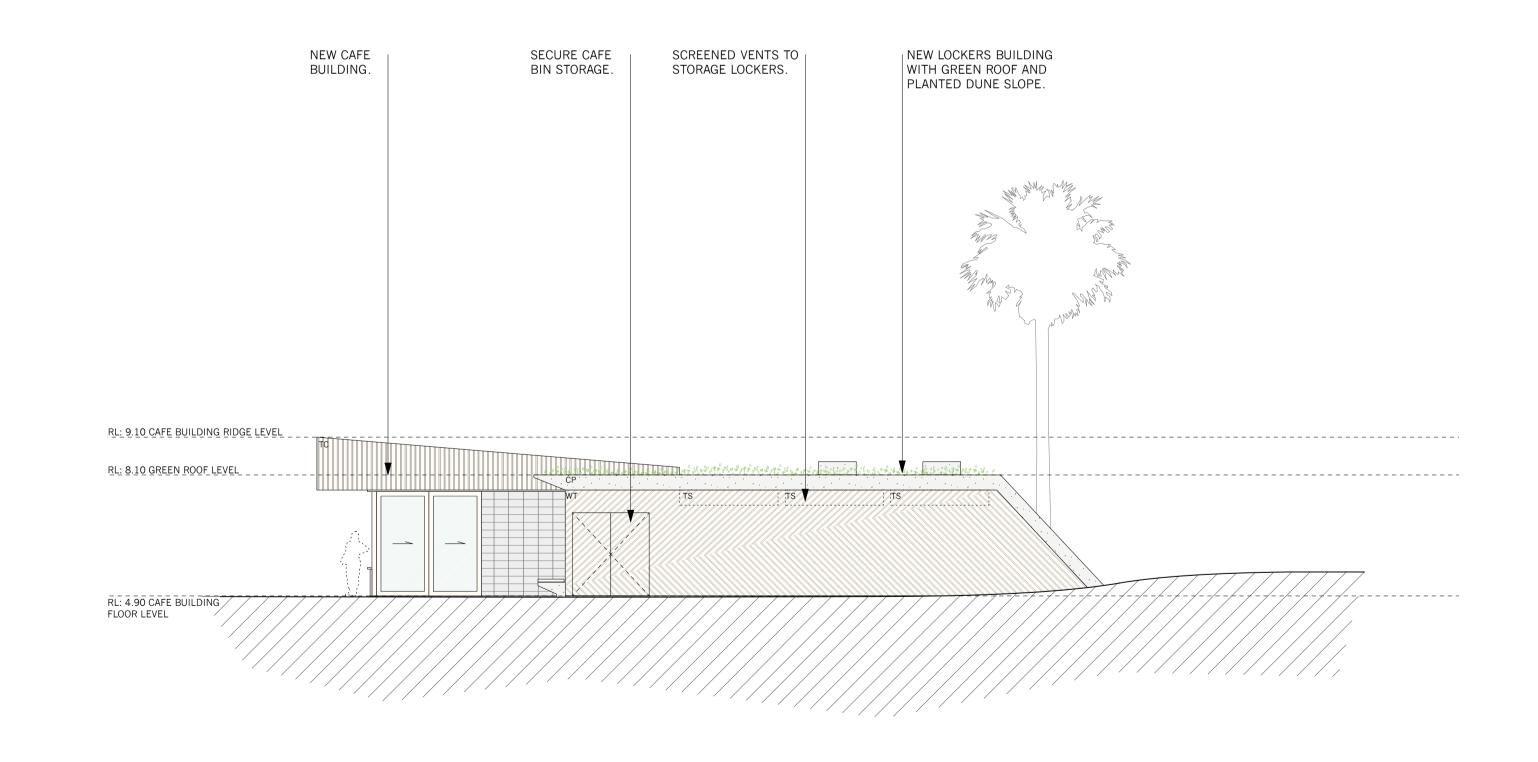

A 03/12/19 FOR DEVELOPMENT APPLICATION ISSUE DATE REVISION PROJECT

PROPOSED SOUTH AMENITIES ELEVATION 1:100 @ A1

The Proposed Renewal of Long Reef Surf Life Saving Club & Associated **Community Facilities** lot, DP Lot 11, DP 1193189 CLIENT Northern Beaches Council Proposed Elevations | Amenities South & Cafe North DDO LEOT