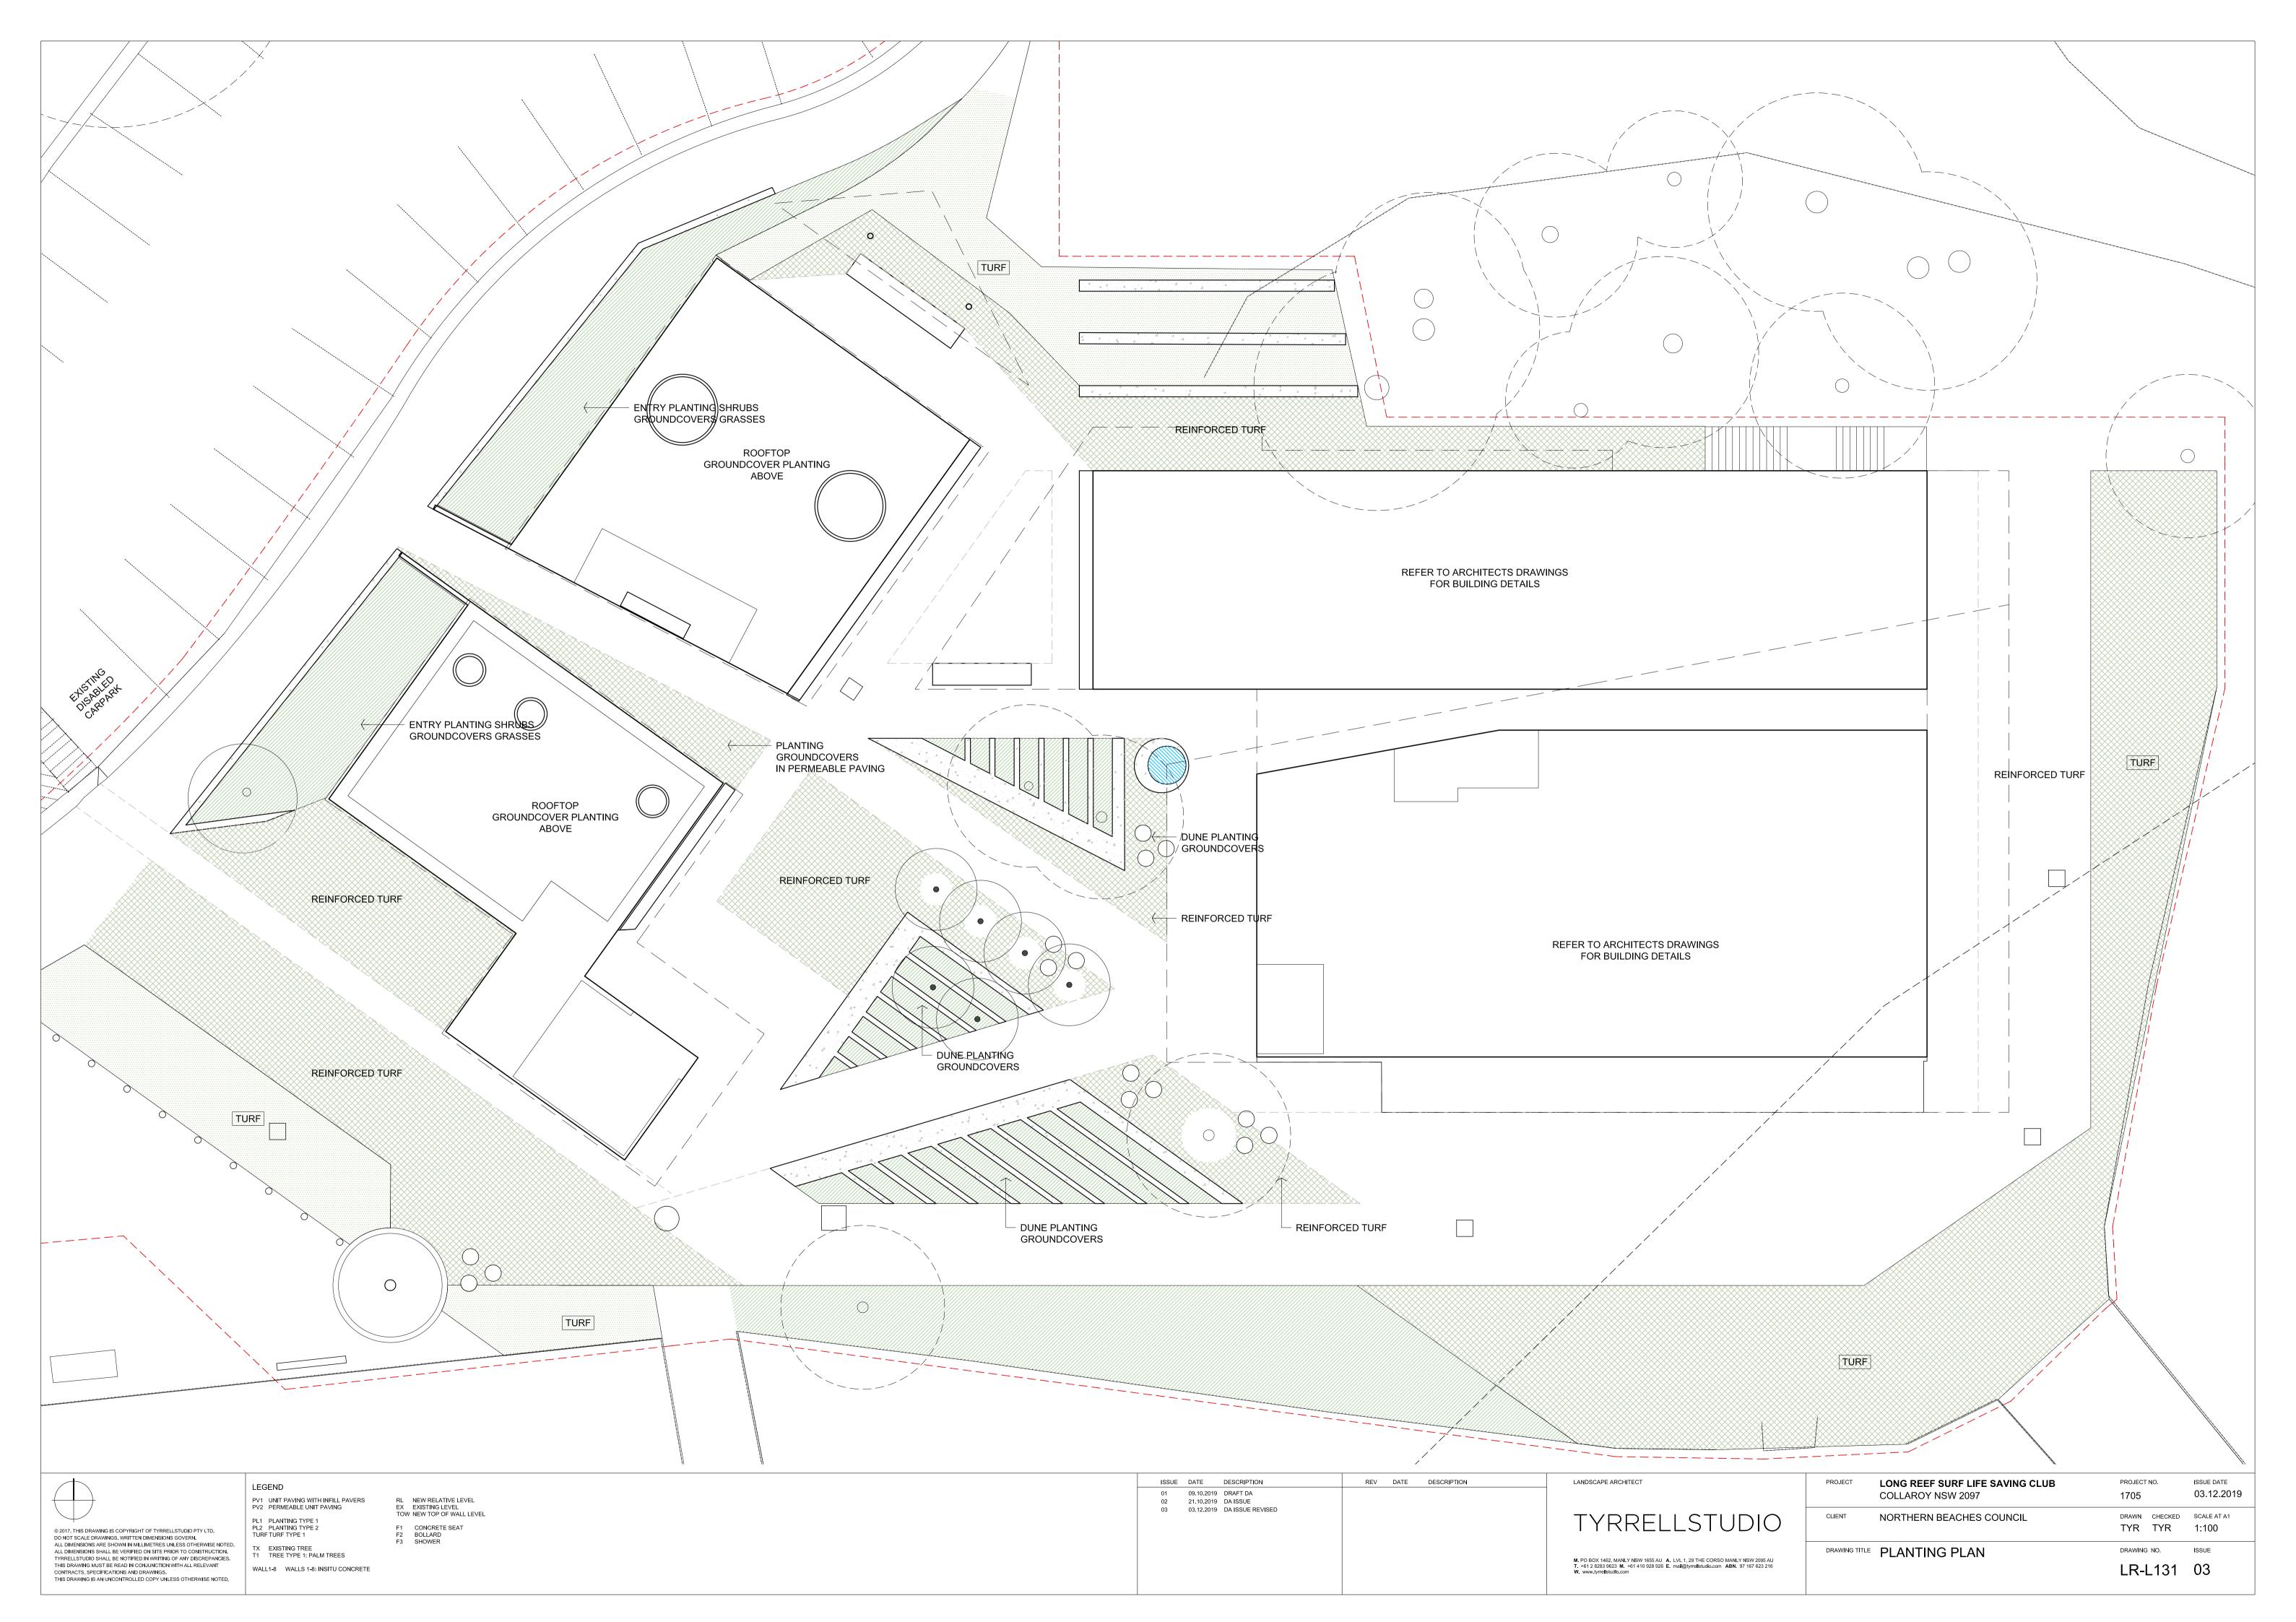

LEGEND PV1 UNIT PAVING WITH INFILL PAVERS PV2 PERMEABLE UNIT PAVING

PL1 PLANTING TYPE 1 PL2 PLANTING TYPE 2 TURF TURF TYPE 1

TX EXISTING TREE T1 TREE TYPE 1: PALM TREES WALL1-8 WALLS 1-8: INSITU CONCRETE RL NEW RELATIVE LEVEL EX EXISTING LEVEL TOW NEW TOP OF WALL LEVEL

F1 CONCRETE SEAT F2 BOLLARD F3 SHOWER

| ISSUE     DATE     DESCRIPTION     REV     DATE     DESCRIPTION     LANDSCAPE ARCHITECT       01     27.09.19     DRAFT DA     04 ISSUE     04 ISSUE     05 ISSUE     05 ISSUE     TYRRELLSTU |          |                        |                      |     |      |             |            |
|-----------------------------------------------------------------------------------------------------------------------------------------------------------------------------------------------|----------|------------------------|----------------------|-----|------|-------------|------------|
| 01         27.09.19         DRAFT DA           02         21.10.2019         DA ISSUE           03         03.12.2019         DA ISSUE                                                        |          |                        |                      |     |      |             |            |
| 01         27.09.19         DRAFT DA           02         21.10.2019         DA ISSUE           03         03.12.2019         DA ISSUE                                                        |          |                        |                      |     |      |             |            |
| 01         27.09.19         DRAFT DA           02         21.10.2019         DA ISSUE           03         03.12.2019         DA ISSUE                                                        |          |                        |                      |     |      |             |            |
| 01         27.09.19         DRAFT DA           02         21.10.2019         DA ISSUE           03         03.12.2019         DA ISSUE                                                        |          |                        |                      |     |      |             | <br>       |
|                                                                                                                                                                                               | 01<br>02 | 27.09.19<br>21.10.2019 | DRAFT DA<br>DA ISSUE | REV | DATE | DESCRIPTION | TYRRELLSTU |