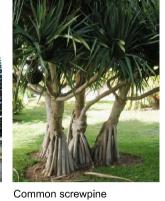

Pandanus utilis

| n | Flower       |
|---|--------------|
| 2 | calendulacea |

|           | PROJECT       | LONG REEF SURF LIFE SAVING CLUB<br>COLLAROY NSW 2097 | ргојест no.<br><b>1705</b> | ISSUE DATE<br>03.12.2019 |
|-----------|---------------|------------------------------------------------------|----------------------------|--------------------------|
| С         | CLIENT        | NORTHERN BEACHES COUNCIL                             | drawn checked<br>TYR TYR   | scale at a1<br>1:100     |
|           | DRAWING TITLE | PLANTING SCHEDULE                                    | DRAWING NO.                | ISSUE                    |
| AU<br>216 |               |                                                      | LR-L133                    | 03                       |