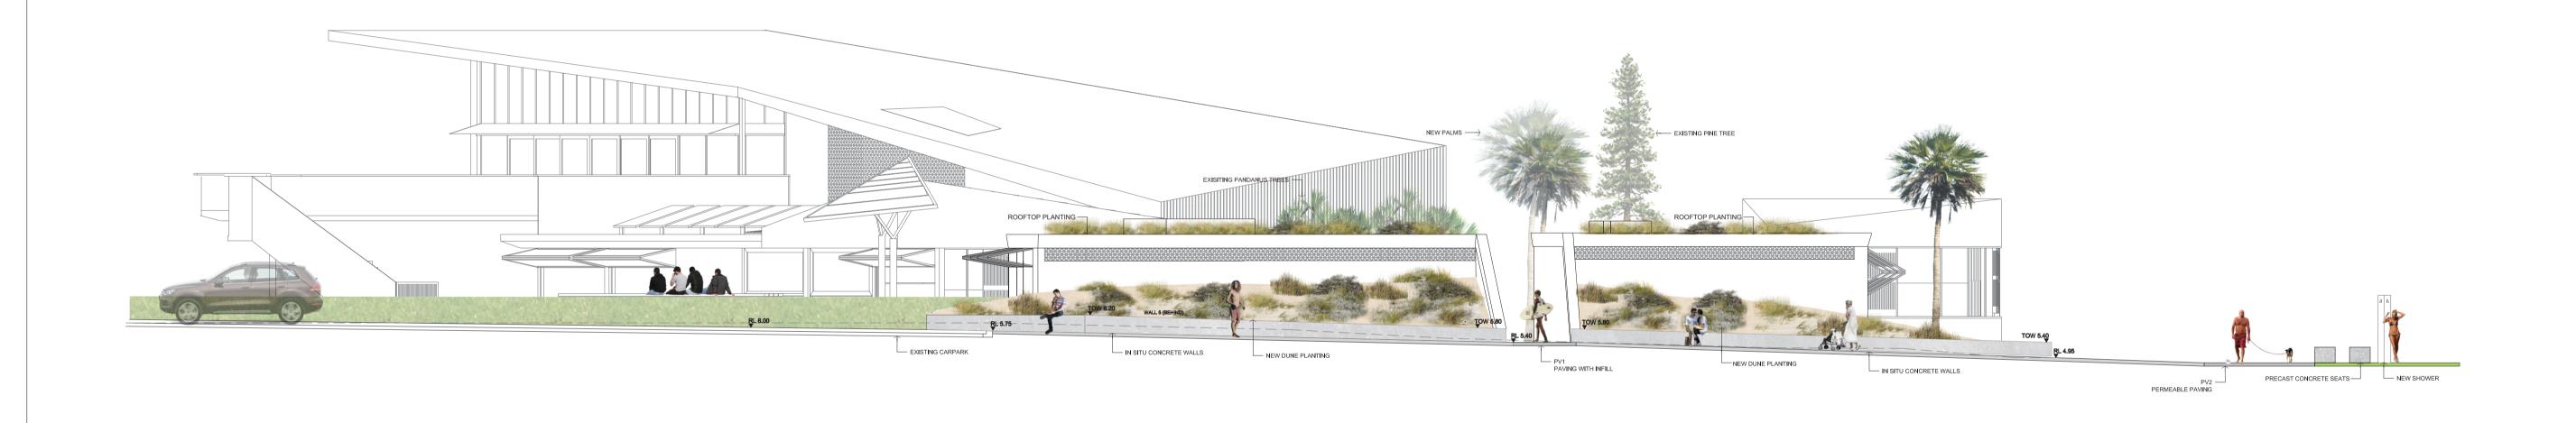

LEGEND PV1 UNIT PAVING WITH INFILL PAVERS PV2 PERMEABLE UNIT PAVING

PL1 PLANTING TYPE 1 PL2 PLANTING TYPE 2 TURF TURF TYPE 1

TX EXISTING TREE T1 TREE TYPE 1: PALM TREES WALL1-8 WALLS 1-8: INSITU CONCRETE RL NEW RELATIVE LEVEL EX EXISTING LEVEL TOW NEW TOP OF WALL LEVEL

F1 CONCRETE SEAT F2 BOLLARD F3 SHOWER

| ISSUE     DATE     DESCRIPTION     REV     DATE     DESCRIPTION     LANDSCAPE ARCHITECT       01     27.09.19     DRAFT DA     04 ISSUE     04 ISSUE     05 ISSUE     05 ISSUE     TYRRELLSTU |          |                        |                      |     |      |             |            |
|-----------------------------------------------------------------------------------------------------------------------------------------------------------------------------------------------|----------|------------------------|----------------------|-----|------|-------------|------------|
| 01         27.09.19         DRAFT DA           02         21.10.2019         DA ISSUE           03         03.12.2019         DA ISSUE                                                        |          |                        |                      |     |      |             |            |
| 01         27.09.19         DRAFT DA           02         21.10.2019         DA ISSUE           03         03.12.2019         DA ISSUE                                                        |          |                        |                      |     |      |             |            |
| 01         27.09.19         DRAFT DA           02         21.10.2019         DA ISSUE           03         03.12.2019         DA ISSUE                                                        |          |                        |                      |     |      |             |            |
| 01         27.09.19         DRAFT DA           02         21.10.2019         DA ISSUE           03         03.12.2019         DA ISSUE                                                        |          |                        |                      |     |      |             | <br>       |
|                                                                                                                                                                                               | 01<br>02 | 27.09.19<br>21.10.2019 | DRAFT DA<br>DA ISSUE | REV | DATE | DESCRIPTION | TYRRELLSTU |

LEGEND PV1 UNIT PAVING WITH INFILL PAVERS PV2 PERMEABLE UNIT PAVING

- PL1 PLANTING TYPE 1 PL2 PLANTING TYPE 2 TURF TURF TYPE 1
- TX EXISTING TREE T1 TREE TYPE 1: PALM TREES WALL1-8 WALLS 1-8: INSITU CONCRETE

RL NEW RELATIVE LEVEL EX EXISTING LEVEL TOW NEW TOP OF WALL LEVEL

F1 CONCRETE SEAT F2 BOLLARD F3 SHOWER

| ISSUE | DATE       | DESCRIPTION      | REV | DATE | DESCRIPTION | LANDSCAPE ARCHITECT                                                                                                                                                     |
|-------|------------|------------------|-----|------|-------------|-------------------------------------------------------------------------------------------------------------------------------------------------------------------------|
| 01    | 09.10.2019 | DRAFT DA         |     |      |             |                                                                                                                                                                         |
| 02    | 21.10.2019 | DAISSUE          |     |      |             |                                                                                                                                                                         |
| 03    | 03.12.2019 | DA ISSUE REVISED |     |      |             | TYRRELLSTU                                                                                                                                                              |
|       |            |                  |     |      |             | M. PO BOX 1462, MANLY NSW 1655 AU A. LVL 1, 29 THE CORSO MANLY 1<br>T. +61 2 8263 9623 M. +61 410 928 926 E. mail@tyrrellstudio.com ABN. 97<br>W. www.tyrrellstudio.com |

LEGEND PV1 UNIT PAVING WITH INFILL PAVERS PV2 PERMEABLE UNIT PAVING PL1 PLANTING TYPE 1 PL2 PLANTING TYPE 2 TURF TURF TYPE 1 TX EXISTING TREE T1 TREE TYPE 1: PALM TREES WALL1-8 WALLS 1-8: INSITU CONCRETE

RL NEW RELATIVE LEVEL EX EXISTING LEVEL TOW NEW TOP OF WALL LEVEL

F1 CONCRETE SEAT F2 BOLLARD F3 SHOWER

| ISSUE    | DATE                     | DESCRIPTION      | REV | DATE | DESCRIPTION | LANDSCAPE ARCHITECT                                                                                                                                                     |
|----------|--------------------------|------------------|-----|------|-------------|-------------------------------------------------------------------------------------------------------------------------------------------------------------------------|
| 01<br>02 | 09.10.2019<br>21.10.2019 | DRAFT DA         |     |      |             |                                                                                                                                                                         |
| 02<br>03 |                          | DA ISSUE REVISED |     |      |             | TYRRELLSTU                                                                                                                                                              |
|          |                          |                  |     |      |             | M. PO BOX 1462, MANLY NSW 1655 AU A. LVL 1, 29 THE CORSO MANLY N<br>T. +61 2 8283 9623 M. +61 410 928 926 E. mail@tyrrellstudio.com ABN. 97<br>W. www.tyrrellstudio.com |

F1 CONCRETE SEAT F2 BOLLARD F3 SHOWER

# LEGEND

PV1 UNIT PAVING WITH INFILL PAVERS PV2 PERMEABLE UNIT PAVING PL1 PLANTING TYPE 1 PL2 PLANTING TYPE 2 TURF TURF TYPE 1 TX EXISTING TREE T1 TREE TYPE 1: PALM TREES WALL1-8 WALLS 1-8: INSITU CONCRETE RL NEW RELATIVE LEVEL EX EXISTING LEVEL TOW NEW TOP OF WALL LEVEL

F1 CONCRETE SEAT F2 BOLLARD F3 SHOWER

| ISSUE    | DATE                 | DESCRIPTION              | REV | DATE | DESCRIPTION | LANDSCAPE ARCHITECT                                                                                                                                             |
|----------|----------------------|--------------------------|-----|------|-------------|-----------------------------------------------------------------------------------------------------------------------------------------------------------------|
| 01<br>02 | 09.10.19<br>21.10.19 | DRAFT FOR DA<br>DA ISSUE |     |      |             |                                                                                                                                                                 |
|          |                      |                          |     |      |             | TYRRELLSTU                                                                                                                                                      |
|          |                      |                          |     |      |             | M. PO BOX 1462, MANLY NSW 1655 AU A. LVL 1, 29 THE CORSO MAt<br>T. +61 2 8283 9623 M. +61 410 928 926 E. mail@tyrrellstudio.com ABI<br>W. www.tyrrellstudio.com |

PV1 UNIT PAVING WITH INFILL PAVERS PV2 PERMEABLE UNIT PAVING

PL1 PLANTING TYPE 1 PL2 PLANTING TYPE 2 TURF TURF TYPE 1

TX EXISTING TREE T1 TREE TYPE 1: PALM TREES WALL1-8 WALLS 1-8: INSITU CONCRETE

RL NEW RELATIVE LEVEL EX EXISTING LEVEL TOW NEW TOP OF WALL LEVEL F1CONCRETE SEATF2BOLLARDF3SHOWER

LEGEND PV1 UNIT PAVING WITH INFILL PAVERS PV2 PERMEABLE UNIT PAVING

PL1 PLANTING TYPE 1 PL2 PLANTING TYPE 2 TURF TURF TYPE 1

TX EXISTING TREE T1 TREE TYPE 1: PALM TREES

RL NEW RELATIVE LEVEL EX EXISTING LEVEL TOW NEW TOP OF WALL LEVEL F1 CONCRETE SEAT F2 BOLLARD F3 SHOWER

WALL1-8 WALLS 1-8: INSITU CONCRETE

| ISSUE    | DATE                     | DESCRIPTION      | REV | DATE | DESCRIPTION | LANDSCAPE ARCHITECT                                                                                                                 |
|----------|--------------------------|------------------|-----|------|-------------|-------------------------------------------------------------------------------------------------------------------------------------|
| 01       |                          | DRAFT DA         |     |      |             |                                                                                                                                     |
| 02<br>03 | 21.10.2019<br>03.12.2019 | DA ISSUE REVISED |     |      |             |                                                                                                                                     |
|          |                          |                  |     |      |             | TYRRELLSTU                                                                                                                          |
|          |                          |                  |     |      |             |                                                                                                                                     |
|          |                          |                  |     |      |             |                                                                                                                                     |
|          |                          |                  |     |      |             | M. PO BOX 1462, MANLY NSW 1655 AU A. LVL 1, 29 THE CORSO MAN<br>T. +61 2 8283 9623 M. +61 410 928 926 E. mail@tyrrelistudio.com ABN |
|          |                          |                  |     |      |             | W. www.tyrrelistudio.com                                                                                                            |
|          |                          |                  |     |      |             |                                                                                                                                     |

F1 CONCRETE SEAT F2 BOLLARD F3 SHOWER

| ISSUE    | DATE                 | DESCRIPTION              | REV | DATE | DESCRIPTION | LANDSCAPE ARCHITECT                                                                                                                                             |
|----------|----------------------|--------------------------|-----|------|-------------|-----------------------------------------------------------------------------------------------------------------------------------------------------------------|
| 01<br>02 | 09.10.19<br>21.10.19 | DRAFT FOR DA<br>DA ISSUE |     |      |             |                                                                                                                                                                 |
|          |                      |                          |     |      |             | TYRRELLSTU                                                                                                                                                      |
|          |                      |                          |     |      |             | M. PO BOX 1462, MANLY NSW 1655 AU A. LVL 1, 29 THE CORSO MAI<br>T. +61 2 8283 9623 M. +61 410 928 926 E. mail@tyrrellstudio.com ABI<br>W. www.tyrrellstudio.com |