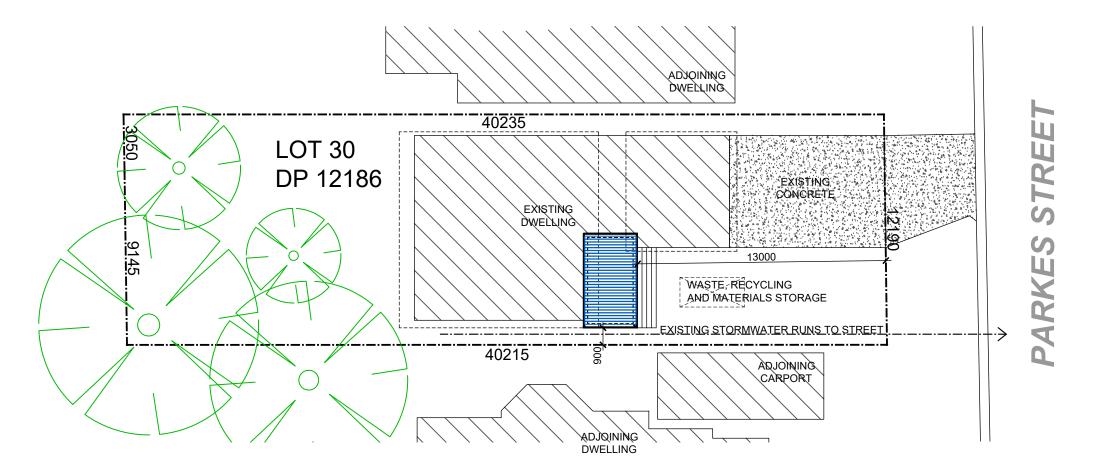

## SITE PLAN / SITE ANALYSIS

ALL NEW STORMWATER RUN OFF TO BE DIRECTED TO **EXISTING SYSTEM** 

ALL NEW BUILDING WORKS SHALL COMPLY WITH VOLUME 2 OF THE NATIONAL CONSTRUCTION CODE SERIES -BUILDING CODE OF AUSTRALIA (NCCS - BCA) 2020

| 0 | ī | т   | _ | Α | NI | Λ | 1 | V | 0 | ı | 0 |
|---|---|-----|---|---|----|---|---|---|---|---|---|
| 3 | ı | - 1 |   | А | IN | А | L | Y | 5 | 1 | 3 |

TOTAL SITE AREA 490m<sup>2</sup>

**EXISTING DWELLING** 130m<sup>2</sup> **EXISTING DRIVEWAY & CONCRETE** 48m<sup>2</sup> **EXISTING SHED** 14m²

TOTAL EXISTING IMPERVIOUS AREA

TOTAL AREA OF PROPOSED 14m<sup>2</sup> TOTAL NEW IMPERVIOUS AREA TOTAL PROPOSED IMPERVIOUS AREA 192m<sup>2</sup> (40%)

TOTAL PROPOSED LANDSCAPED AREA

192m<sup>2</sup>

| 28.07.20 | Preliminary issue | Α     |
|----------|-------------------|-------|
| DATE     | AMENDMENT         | ISSUE |

| CLIENT     | DRAWING             |
|------------|---------------------|
| JANE CLARK | SITE PLAN / SITE AI |

|  |                        | TOTAL PROPUS | SED LANDSCAPED A | KEA 290111 (00 /0) |
|--|------------------------|--------------|------------------|--------------------|
|  | AT SITE ADDRESS        | LOT          | DP               | SEC                |
|  | 43 PARKES STREET       | . 30         | 12186            |                    |
|  | MANLY VALE 2093        | SCALE        | DATE             | DRAWN              |
|  | DRAWING                | 1:200        | (A3) 28.07.20    | ) WM               |
|  | SITE PLAN / SITE ANALY | 'SIS JOB N   | DRAWING N        | º  SHEET Nº        |
|  |                        | 2337         | 2337 -0          | 1 1 OF 2           |