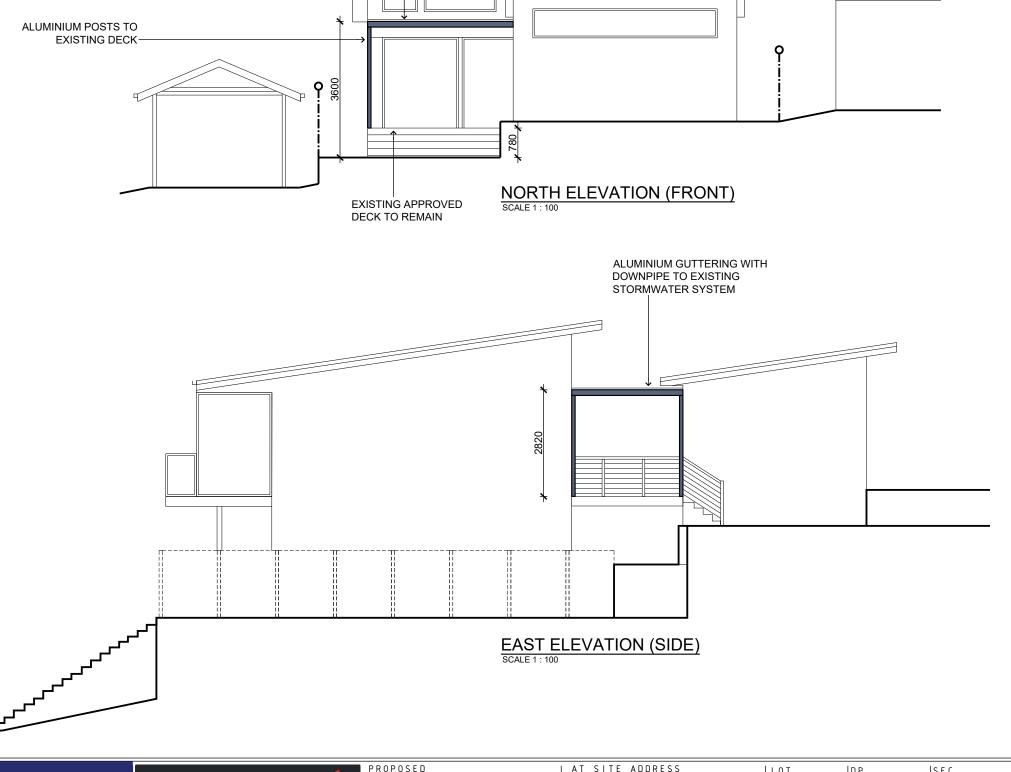

FLOOR PLAN (LAYOUT)
SCALE 1:100

| 28.07.20 | Preliminary issue | Α     |
|----------|-------------------|-------|
| DATE     | AMENDMENT         | ISSUE |

patios & pergolas
Unit 3 / 8 Metters Place, Wetherill Park NSW 2164
Phone: 96094555 Fax:96094545

Website: sunscreenpatios.com.au

ALUMINIUM LOUVRES-

| PROPOSED     | AT S | I |
|--------------|------|---|
| OPENING ROOF | 4    | 1 |
| OR CLIENT    | DRAW | 1 |
| JANE CLARK   | FLO  | 2 |

| AT SITE ADDRESS         | LOT        | DP         | SEC      |
|-------------------------|------------|------------|----------|
| 43 PARKES STREET        | 30         | 12186      |          |
| MANLY VALE 2093         | SCALE      | DATE       | DRAWN    |
| DRAWING                 | 1:100 (A3) | 28.07.20   | WM       |
| FLOOR PLAN / ELEVATIONS | JOB Nº     | DRAWING Nº | SHEET Nº |
|                         | 2337       | 2337 -02   | 2 OF 2   |