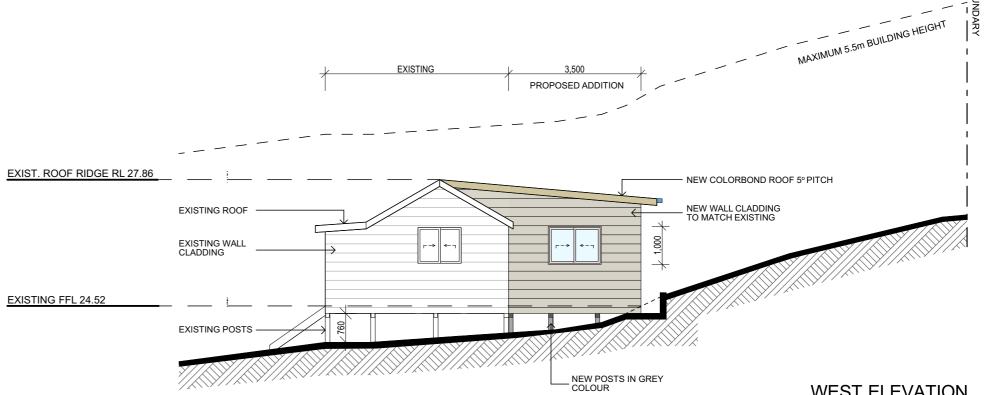

| TRUE NORTH: | <ul> <li>H: NOTES:</li> <li>All structures including stormwater &amp; drainage to engineer's details.</li> <li>Do not obtain dimensions by scaling drawings.</li> <li>All dimensions are to be checked on site prior to starting work.</li> <li>These drawings are to be read in conjunction with all other consultant's drawings and specifications.</li> <li>All workmanship &amp; materials shall be in accordance with the requirements of current editions including amendments of the relevant SAA Codes of Practice, the Building Code of Australia and local council requirements.</li> <li>New materials are to be used throughout unless otherwise noted.</li> <li>Concrete footings, slab, structural beams or any other structural members are to be designed by a practicing engineer.</li> </ul> | JJ Drafting<br>174 Garden St. North Narrabeen, NSW, 2101                        | REV: | DATE: | DESCRIPTION: | PROJECT DETAILS | <ul> <li>PROPOSED ALTERATIONS AND ADDITIONS TO<br/>NEW SECONDARY DWELLING CONVERSION</li> <li>16 Powderworks road - North Narrabeen</li> </ul> |
|-------------|----------------------------------------------------------------------------------------------------------------------------------------------------------------------------------------------------------------------------------------------------------------------------------------------------------------------------------------------------------------------------------------------------------------------------------------------------------------------------------------------------------------------------------------------------------------------------------------------------------------------------------------------------------------------------------------------------------------------------------------------------------------------------------------------------------------|---------------------------------------------------------------------------------|------|-------|--------------|-----------------|------------------------------------------------------------------------------------------------------------------------------------------------|
|             |                                                                                                                                                                                                                                                                                                                                                                                                                                                                                                                                                                                                                                                                                                                                                                                                                | PO Box 687, Dee Why, NSW, 2099<br>Mob. 0414 717 541<br>Email iidraft@tog.com.au |      |       |              | DRAWING TITLE:  | EAST & WEST ELEVATION                                                                                                                          |

## WEST ELEVATION