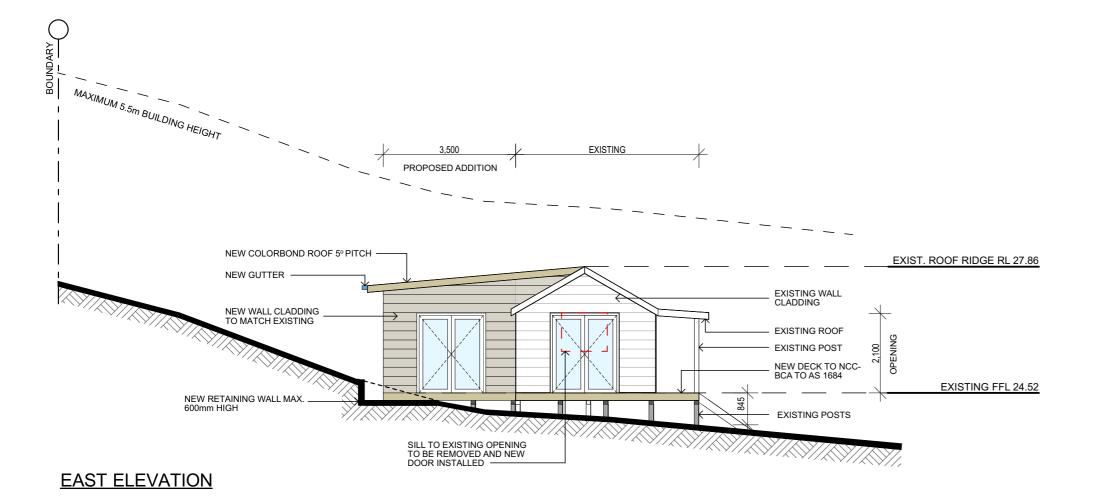

| TRUE NORTH: | <ul> <li>H: NOTES:</li> <li>All structures including stormwater &amp; drainage to engineer's details.</li> <li>Do not obtain dimensions by scaling drawings.</li> <li>All dimensions are to be checked on site prior to starting work.</li> <li>These drawings are to be read in conjunction with all other consultant's drawings and specifications.</li> <li>All workmanship &amp; materials shall be in accordance with the requirements of current editions including amendments of the relevant SAA Codes of Practice, the Building Code of Australia and local council requirements.</li> <li>New materials are to be used throughout unless otherwise noted.</li> <li>Concrete footings, slab, structural beams or any other structural members are to be designed by a practicing engineer.</li> </ul> | JJ Drafting<br>174 Garden St. North Narrabeen, NSW, 2101                        | REV: | DATE: | DESCRIPTION: | PROJECT DETAILS | <ul> <li>PROPOSED ALTERATIONS AND ADDITIONS TO<br/>NEW SECONDARY DWELLING CONVERSION</li> <li>16 Powderworks road - North Narrabeen</li> </ul> |
|-------------|----------------------------------------------------------------------------------------------------------------------------------------------------------------------------------------------------------------------------------------------------------------------------------------------------------------------------------------------------------------------------------------------------------------------------------------------------------------------------------------------------------------------------------------------------------------------------------------------------------------------------------------------------------------------------------------------------------------------------------------------------------------------------------------------------------------|---------------------------------------------------------------------------------|------|-------|--------------|-----------------|------------------------------------------------------------------------------------------------------------------------------------------------|
|             |                                                                                                                                                                                                                                                                                                                                                                                                                                                                                                                                                                                                                                                                                                                                                                                                                | PO Box 687, Dee Why, NSW, 2099<br>Mob. 0414 717 541<br>Email iidraft@tog.com.au |      |       |              | DRAWING TITLE:  | EAST & WEST ELEVATION                                                                                                                          |