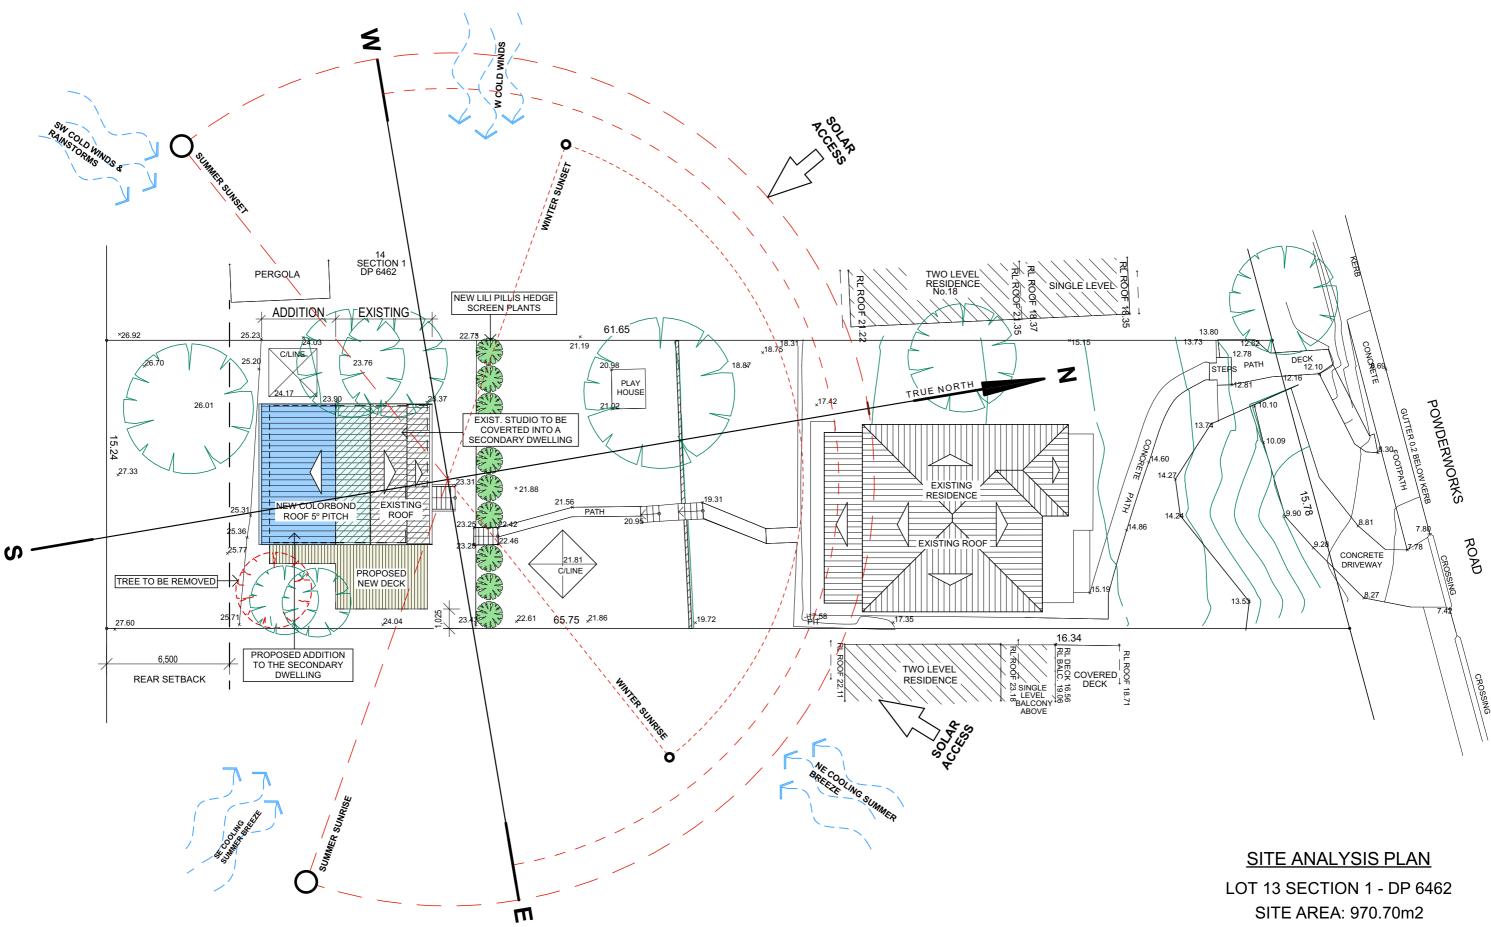

|  | NOTES:<br>• All structures including stormwater & drainage to engineer's details.<br>• Do not obtain dimensions by scaling drawings.<br>• All dimensions are to be checked on site prior to starting work.<br>• These drawings are to be read in conjunction with all other consultant's drawings and<br>specifications.                                                                                                                                 | 174 Garden St, North Narrabeen, NSW, 2101<br>PO Box 687, Dee Why, NSW, 2099<br>Mob. 0414 717 541<br>Email livfaf@dro.com au | REV: | DATE: | : DESCRIPTION: |                | PROPOSED ALTERATIONS AND ADDITIONS TO<br>NEW SECONDARY DWELLING CONVERSION<br>16 Powderworks road - North Narrabeen |
|--|----------------------------------------------------------------------------------------------------------------------------------------------------------------------------------------------------------------------------------------------------------------------------------------------------------------------------------------------------------------------------------------------------------------------------------------------------------|-----------------------------------------------------------------------------------------------------------------------------|------|-------|----------------|----------------|---------------------------------------------------------------------------------------------------------------------|
|  | <ul> <li>All workmanship &amp; materials shall be in accordance with the requirements of current editions including amendments of the relevant SAA Codes of Practice, the Building Code of Australia and local council requirements.</li> <li>New materials are to be used throughout unless otherwise noted.</li> <li>Concrete footings, slab, structural beams or any other structural members are to be designed by a practicing engineer.</li> </ul> |                                                                                                                             |      |       |                | DRAWING TITLE: | SITE ANALYSIS PLAN                                                                                                  |

|   | JOB No:<br>727/19 | CHECKED BY: | DRAWING No: |  |  |
|---|-------------------|-------------|-------------|--|--|
| A | DATE:             | DRAWN BY:   | SCALE:      |  |  |
|   | AUGUST/2019       | LB          | 1:200 @ A3  |  |  |