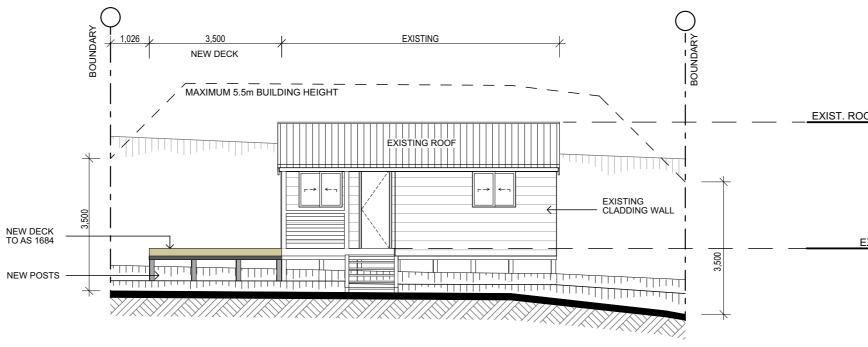

NORTH ELEVATION

SOUTH ELEVATION

EXIST. ROOF RIDGE RL 27.86

EXISTING FFL 24.52

EXIST. ROOF RIDGE RL 27.86

EXISTING FFL 24.52

| A | DATE:       | DRAWN BY:   | SCALE:      |  |  |
|---|-------------|-------------|-------------|--|--|
|   | AUGUST/2019 | LB          | 1:100 @ A3  |  |  |
|   | JOB No:     | CHECKED BY: | DRAWING No: |  |  |
|   | 727/19      | JJ          | DA.04       |  |  |