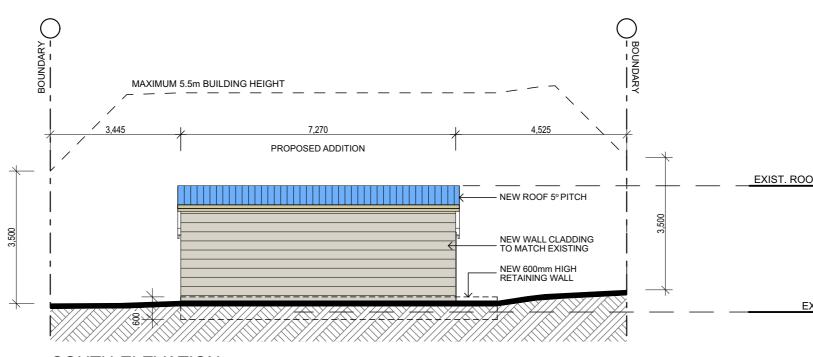

NORTH ELEVATION

SOUTH ELEVATION

EXIST. ROOF RIDGE RL 27.86

EXISTING FFL 24.52

EXIST. ROOF RIDGE RL 27.86

EXISTING FFL 24.52

| A | DATE:       | DRAWN BY:   | SCALE:      |  |  |
|---|-------------|-------------|-------------|--|--|
|   | AUGUST/2019 | LB          | 1:100 @ A3  |  |  |
|   | JOB No:     | CHECKED BY: | DRAWING No: |  |  |
|   | 727/19      | JJ          | DA.04       |  |  |