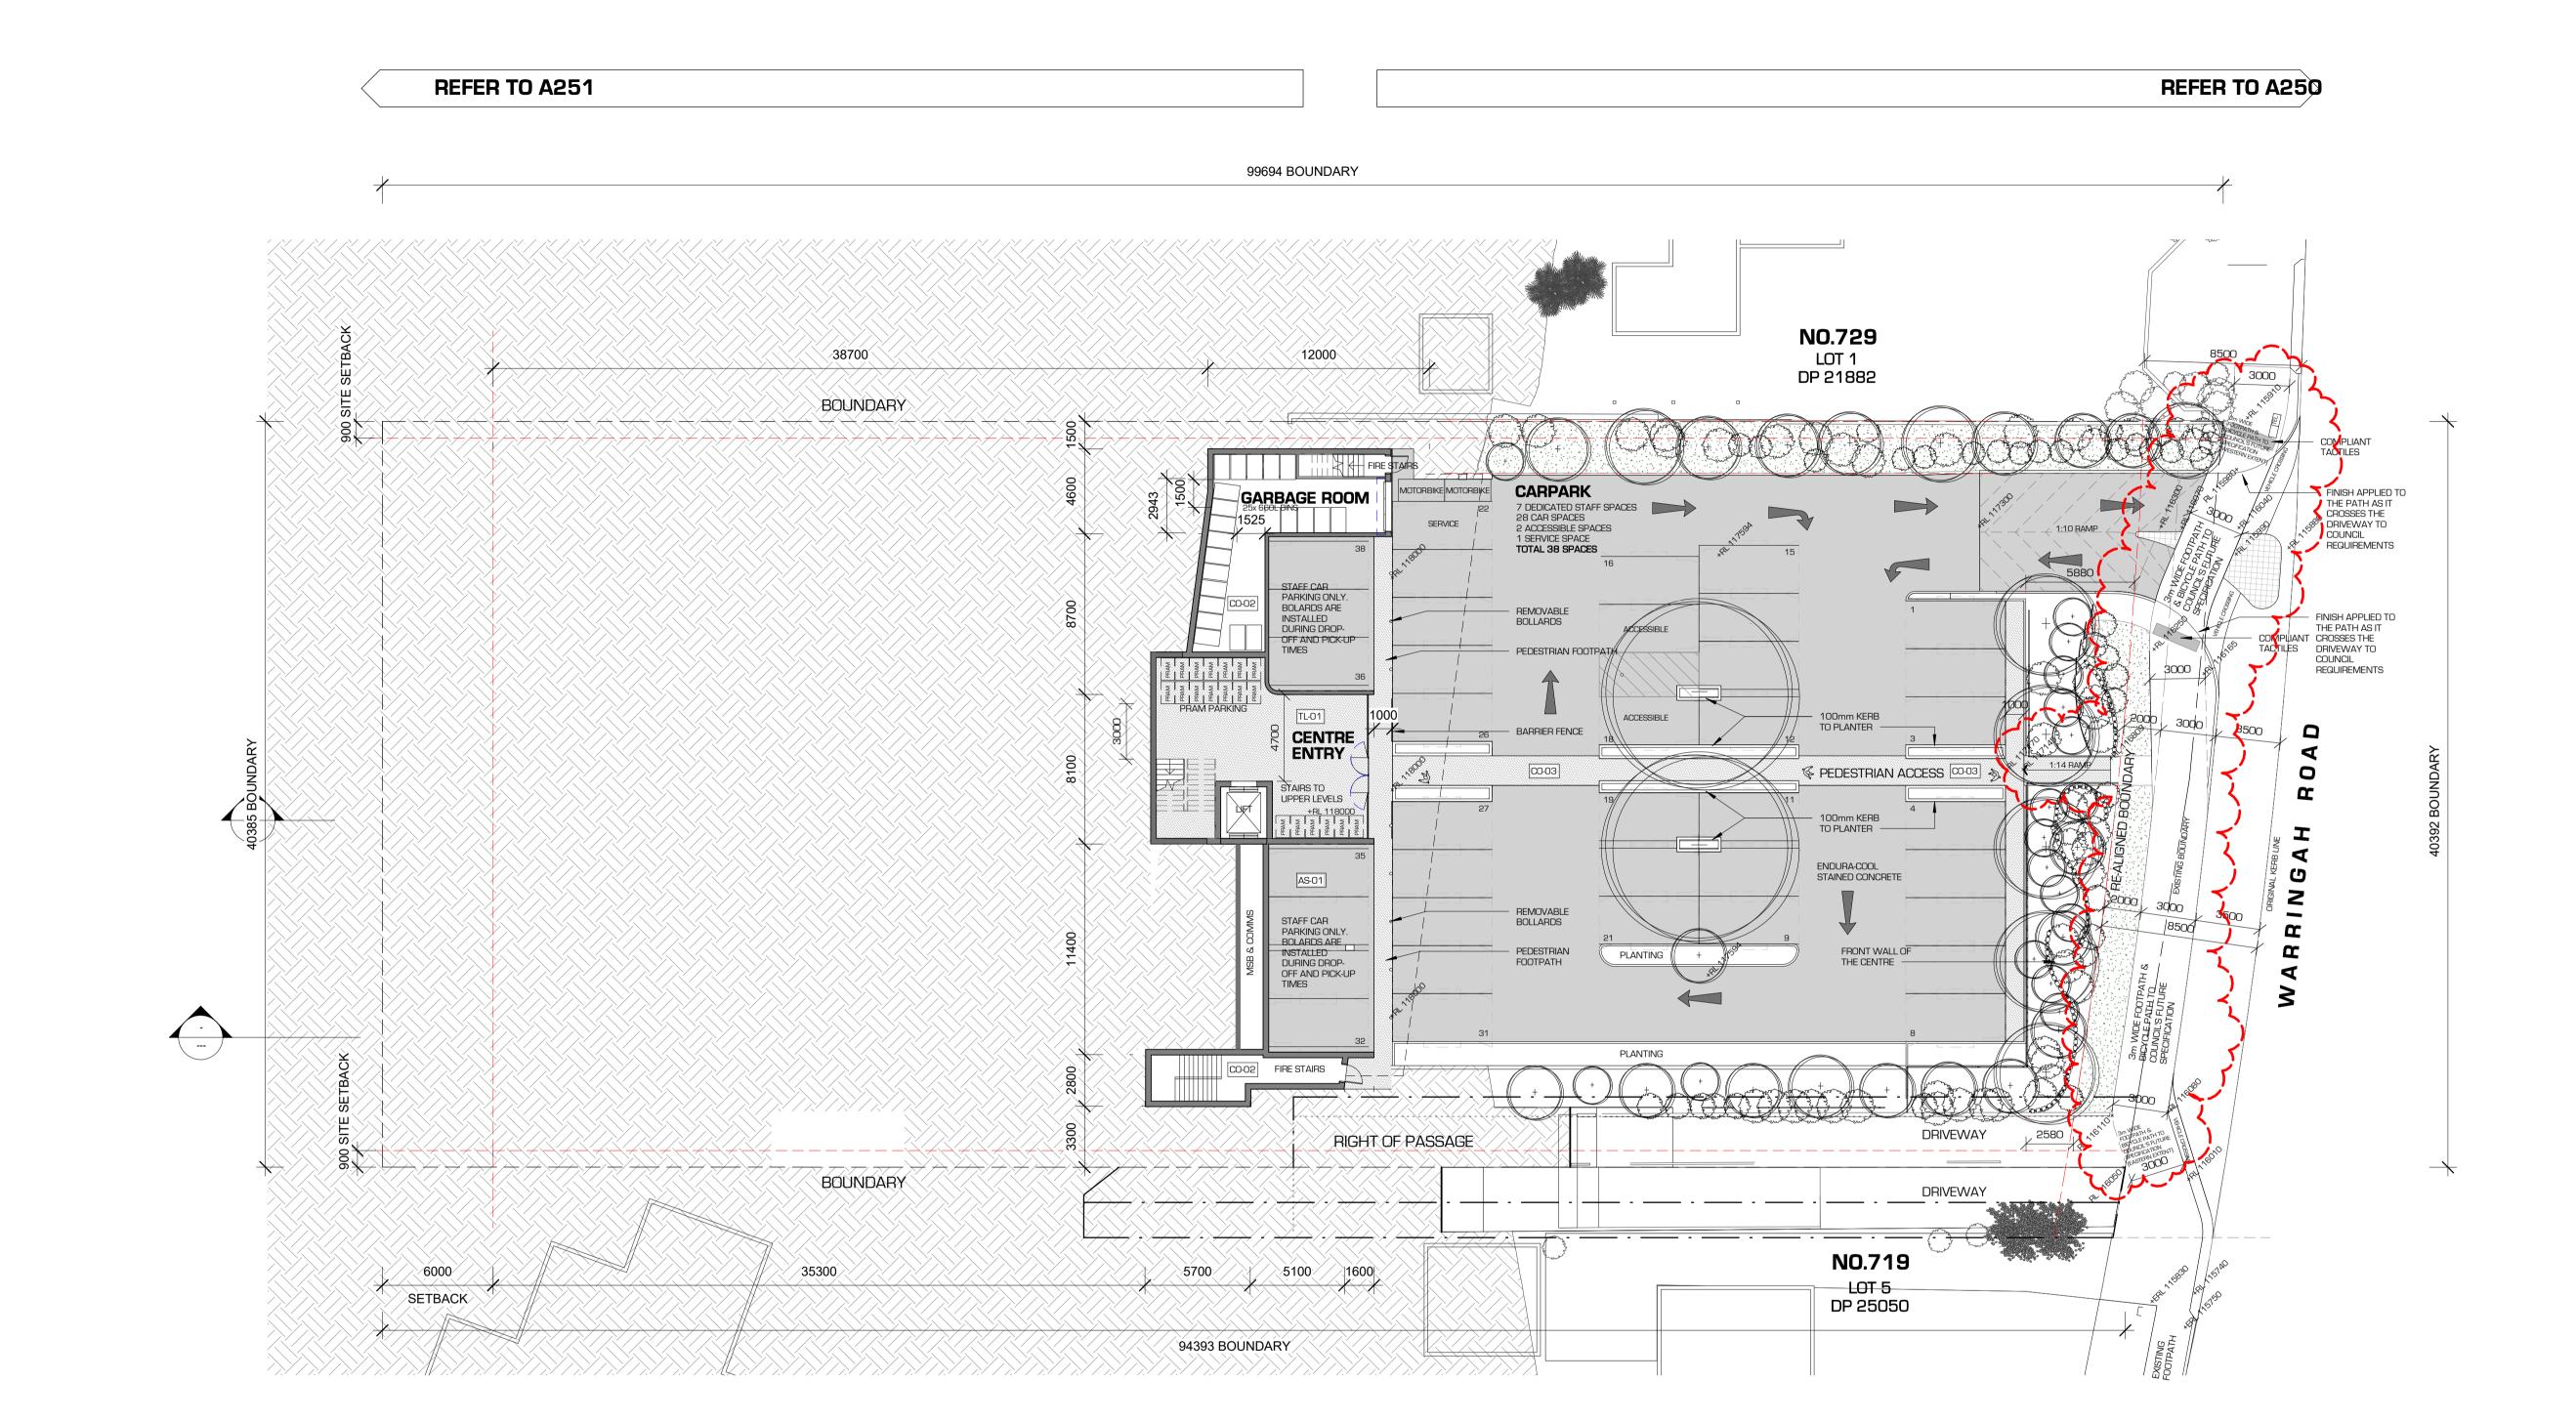

GENERAL NOTES:
THE ARCHITECTURAL DOCUMENTATION IS TO BE READ AS A SET. PLANS AND SHCEDULES ARE TO BE USED IN CONJUNCTION. INDIVIDUAL DOCUMENTS ARE NOT VALID IF THEY ARE TAKEN OUT OF THE SET.
DOCUMENTATION IS TO BE USED IN CONJUNCTION WITH ENGINEER'S DOCUMENTATION.
ALL MEASUREMENTTS ARE TO BE VARIFED ON SITE PRIOR TO CONSTRUCTION.

## DEVELOPMENT APPLICATION

INDOOR PLAY SPACES CAPACITY

1-2 YEARS

2-3 YEARS

3-4 YEARS

4-5 YEARS

TOTAL PLACES

3-5 YEARS

TOTAL PLACES

**OVERALL GFA** 

PROVISION OF SHADED / COVERED SPACE

TOTAL OUTDOOR SPACE 1,023m²

513.6m² SHADED AREA PROVIDED

512m<sup>2</sup> SHADED AREA REQUIRED (50%)

GROUND LEVEL 1

LEVEL 2

TOTAL

SCHOOL-READIN ROOM 07

ROOM NO

ROOM 01

ROOM 02 ROOM 03

ROOM 04

ROOM 05

ROOM 06

OUTDOOR PLAY SPACE CAPACITY

SCHOOL-READIN OUTDOOR 4 230 m<sup>2</sup>

TOTAL CAPACITY OF THE PROPOSED CENTRE IS 146 PLACES

SPACE NO AREA

OUTDOOR 01 218 m<sup>2</sup>

OUTDOOR 02 586 m<sup>2</sup>

53 m<sup>2</sup>

52 m<sup>2</sup>

50 m<sup>2</sup>

 $50 \, m^2$ 

 $65 \, \mathrm{m}^2$ 

101 m<sup>2</sup>

PLACES

PLACES

46.04m² 312.73m²

741.59m²

1,100.36m²

|                                                                                                                                                                            |  |            | U | U | 10111 |   |   |   |  |
|----------------------------------------------------------------------------------------------------------------------------------------------------------------------------|--|------------|---|---|-------|---|---|---|--|
|                                                                                                                                                                            |  | <b>-</b> E |   |   | G     | U | 1 | D |  |
| Liquid Design Pty Ltd Suite 5.17, 55 Miller Street, Pyrmont, Sydney, NSW, 2009 T: +61 2 7901 1215 E: info@liquidesign.com.au W: www.liquidesign.com.au ABN: 86 155 777 370 |  |            |   |   |       |   |   |   |  |

WARRINGAH RD DEVELOPMENT PTY LTD C/O LIQUID DESIGN 5.17 55 MILLER STREET PYRMONT NSW 2009

Contractor:

"THE ORCHARD" CHILDCARE CENTRE 723-727 WARRINGAH ROAD FORESTVILLE

|   | Title:                                                                                                                                                                                                                                                                                                                                                                                                                                                                                                                                                                                                 | Drawn By:     | Checked: | Project No:             |           |  |  |
|---|--------------------------------------------------------------------------------------------------------------------------------------------------------------------------------------------------------------------------------------------------------------------------------------------------------------------------------------------------------------------------------------------------------------------------------------------------------------------------------------------------------------------------------------------------------------------------------------------------------|---------------|----------|-------------------------|-----------|--|--|
|   | PROPOSED GROUND FLOOR                                                                                                                                                                                                                                                                                                                                                                                                                                                                                                                                                                                  | DM            | СВ       | 3318                    |           |  |  |
| I |                                                                                                                                                                                                                                                                                                                                                                                                                                                                                                                                                                                                        | Date:         |          | Sheet No:               |           |  |  |
|   |                                                                                                                                                                                                                                                                                                                                                                                                                                                                                                                                                                                                        | 23 MARCH 2018 |          | A2000                   |           |  |  |
|   |                                                                                                                                                                                                                                                                                                                                                                                                                                                                                                                                                                                                        | Scale:        |          | Issue:                  | Revision: |  |  |
|   |                                                                                                                                                                                                                                                                                                                                                                                                                                                                                                                                                                                                        | 1:200         |          | DEVELOPMENT APPLICATION |           |  |  |
|   | It is intended that the drawings only represent the visual design of the work and any technical details are for outline purposes only. The contractor/manufacturer must separately provide all nec drawings or calculations for compliance with any relevant industry, safety standards or regulations. All dimensions are to be checked on site and any discrepancies are to be referred to Liquid DL Ltd in writing prior to proceeding. Dimensioned drawings are to take precedence over scaling. Check for latest revision issue. ©copyright of this drawing is vested with Liquid Design Pty Ltd. |               |          |                         |           |  |  |