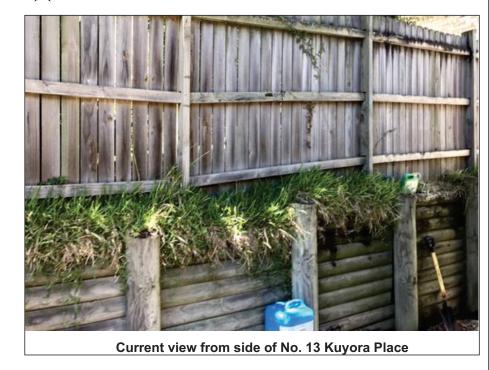

## **LOCALITY PLAN**

Not scaled Denotes the subject site

North Narrabeen

Warriewood Wetlands

Narrabeen

Sports High School

13 Kuyora Crescent, Narrabeen, NSW

PROPOSED RETAINING WALL **LOCALITY PLAN & EXISTING SITE PHOTOGRAPHS** 