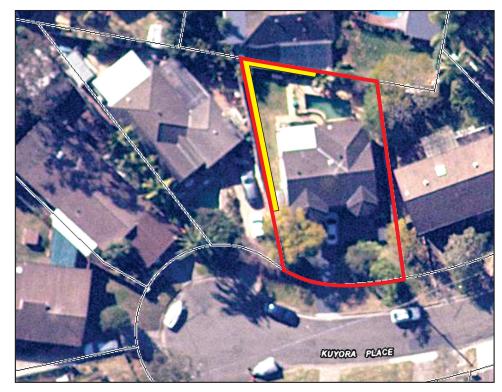

## **AERIAL VIEW**

Source: NSW LPI SIX Portal

Legend

Denotes the subject site

Denotes proposed concrete block retaining wall