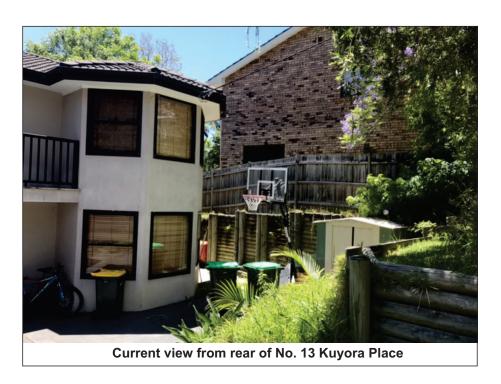

## **LOCALITY PLAN**

Not scaled Denotes the subject site

North Narrabeen

Warriewood Wetlands

Narrabeen

Sports High School

13 Kuyora Crescent, Narrabeen, NSW

PROPOSED RETAINING WALL **LOCALITY PLAN & EXISTING SITE PHOTOGRAPHS** 