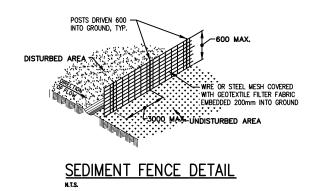

\*LOCATION OF FENCING, BINS & TOILETS TO BE DECIDED ON SITE

\*IF CUT & FILL IS PROPOSED TO THE SITE, THE GROUND LINE WILL BE BATTERED ONLY, UNLESS RETAINING WALLS ARE SHOWN ON PLAN

\*WHERE A LARGE BIN IS PLACED ON SITE & LATER REMOVED, DISCOLORATION OF GRASS WILL OCCUR, WHERE ACCESS IS LIMITED FOR A BIN, THERE MAY BE A STOCKPILE LOCATION ON SITE FOR STORAGE OF BUILDING WASTE, WHICH WILL BE MANUALLY REMOVED AT REGULAR INTERVALS THROUGHOUT THE CONSTRUCTION PROCESS

\*DURING LEVELING AND CLEARING OF SITE, TYPES OF SOME MACHINES WILL CAUSE MINOR GROUND DISTURBANCE

\*LOCATION OF DOWNPIPES IS TO BE CONFIRMED BY THE PLUMBER ON SITE

| ). | AMENDMENTS    | DATE     | PROPOSED POOL - NOVA 6   |
|----|---------------|----------|--------------------------|
|    | ISSUED FOR DA | 20/04/21 | FROFOSED FOOL - NOVA O   |
|    |               | , ,      | 4A KIRRA ROAD            |
|    |               |          | ALLAMBI HEIGHTS NSW 2100 |