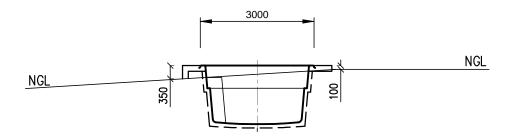

SCALE AT A3: 1:100 JOB REF NO. C05075

DRAWN: PB

**DESIGNED:** PB

DRAWING NO.

| POOL ( | COPING HEIGHT ABOVE NGL |
|--------|-------------------------|
| A      | 0mm                     |
| В      | 100mm                   |
| С      | 300mm                   |
| D      | 350mm                   |