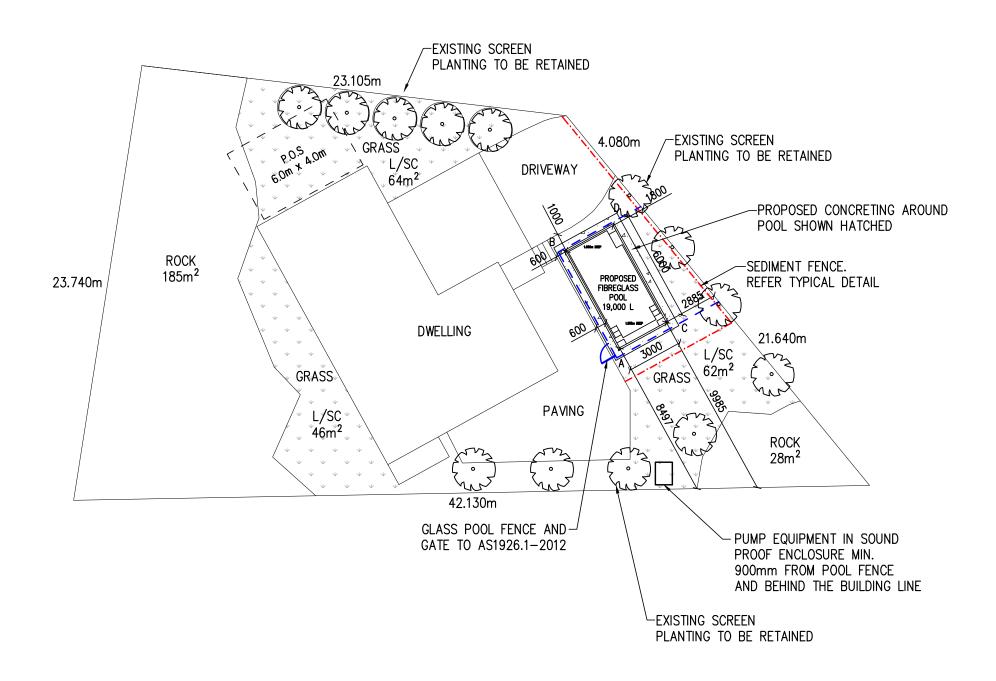

| COMPLIANCE TABLE       |              |  |  |
|------------------------|--------------|--|--|
| SITE CALCULATIONS      |              |  |  |
| SITE AREA              | 777.3sqm     |  |  |
| PROPOSED DWELLING      | 160sqm       |  |  |
| PROPOSED SWIMMING POOL | 18sqm        |  |  |
| PROPOSED CONCRETE      | 9sqm         |  |  |
| SWIMMING POOL CAPACITY | 19,000L      |  |  |
| REQUIRED LANDSCAPING   | 30% (234sqm) |  |  |
| LANDSCAPING PROVIDED   | 50% (388sqm) |  |  |

SITE PLAN
SCALE 1: 200

| NO. | AMENDMEN IS   | DATE     | PROPOSED POOL - NOVA 6   | CLIENT:        | THE BUILDER IS RESPONSIBLE FOR THE SETTING OUT OF THE                                                      | M/ 0404 719 932               | ctruct 🗸                | SCALE AT A3: 1:100 |
|-----|---------------|----------|--------------------------|----------------|------------------------------------------------------------------------------------------------------------|-------------------------------|-------------------------|--------------------|
| 1   | ISSUED FOR DA | 20/04/21 | THO OSED TOOL HOW O      | VEGA POOLS     | WORKS, THE CHECKING OF ALL DIMENSIONS AND LEVELS ON                                                        | 1 ····/.                      | struct $lpha$           | JOB REF NO.        |
|     |               |          | 4A KIRRA ROAD            | VLGA FOOLS     | SITE, AND THE REPORTING OF ANY DISCREPANCIES TO THE PROPRIETOR PRIOR TO COMMENCEMENT OF THE WORKS. FIGURED | E/ info@structaconsulting.com | 100 100 000 100 000 000 | C05075             |
|     |               |          |                          | DRAWING TITLE: | DIMENSIONS SHALL BE USED IN PREFERENCE TO SCALING.                                                         | A/ PO Box 920, Concord 2137   |                         |                    |
|     |               |          | ALLAMBI HEIGHTS NSW 2100 |                | FIGURED DIMENSIONS MUST BE VERIFIED ON SITE. THIS DRAWING                                                  | DD                            | Consulting Engineers    | DRAWING NO.        |
|     |               |          |                          | SHE PLAN       | IS COPYRIGHT AND REMAINS THE PROPERTY OF THE DESIGNER                                                      | DRAWN: PB DESIGNED: PB        | Consulting Engineers    | SK02               |