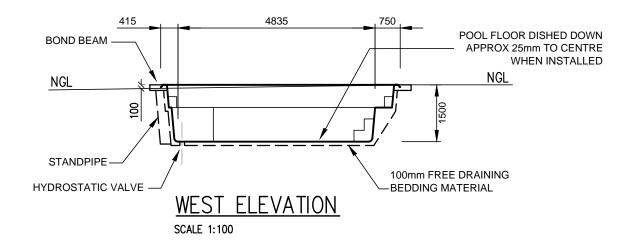

SCALE AT A3: 1:100 JOB REF NO. C05075

DRAWN: PB

**DESIGNED:** PB

DRAWING NO.

| POOL ( | COPING HEIGHT ABOVE NGL |
|--------|-------------------------|
| A      | 0mm                     |
| В      | 100mm                   |
| С      | 300mm                   |
| D      | 350mm                   |