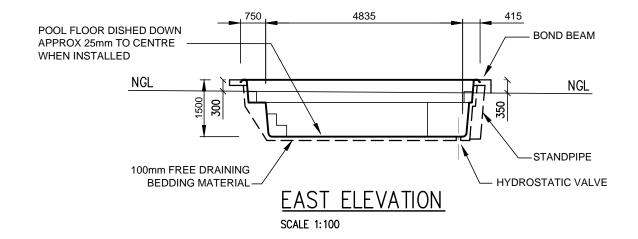

SCALE AT A3: 1:100 JOB REF NO. C05075

DRAWN: PB

**DESIGNED:** PB

DRAWING NO.

| POOL ( | COPING HEIGHT ABOVE NGL |
|--------|-------------------------|
| A      | 0mm                     |
| В      | 100mm                   |
| С      | 300mm                   |
| D      | 350mm                   |