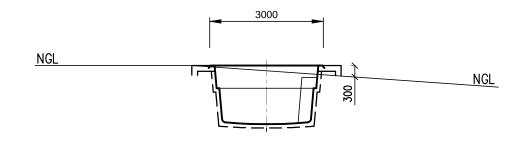

SCALE AT A3: 1:100 JOB REF NO. C05075

DRAWN: PB

**DESIGNED:** PB

DRAWING NO.

| POOL ( | COPING HEIGHT ABOVE NGL |
|--------|-------------------------|
| A      | 0mm                     |
| В      | 100mm                   |
| С      | 300mm                   |
| D      | 350mm                   |