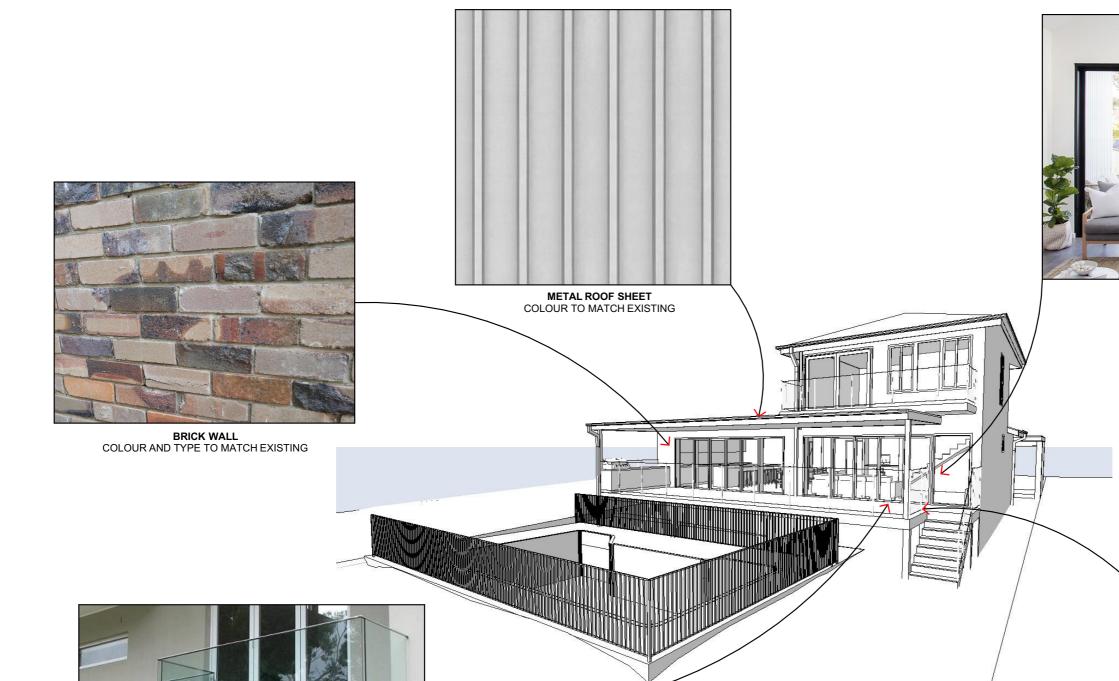

All errors and omissions are to be verified by the Builder/Contractor and referred to the designer prior to the commencement of works.

LEGEND

**SAMPLE BOARD** 

CLIENT KYLIE & ROB HARRISON

PROJECT ADDRESS

209 SOUTH CREEK

DRAWING NO.

2019

DRAWING NAME SAMPLE BOARD **DA11** 

DATE Tuesday, 3 December

SCALE

@A3

ROAD WHEELER HEIGHTS NSW 2097