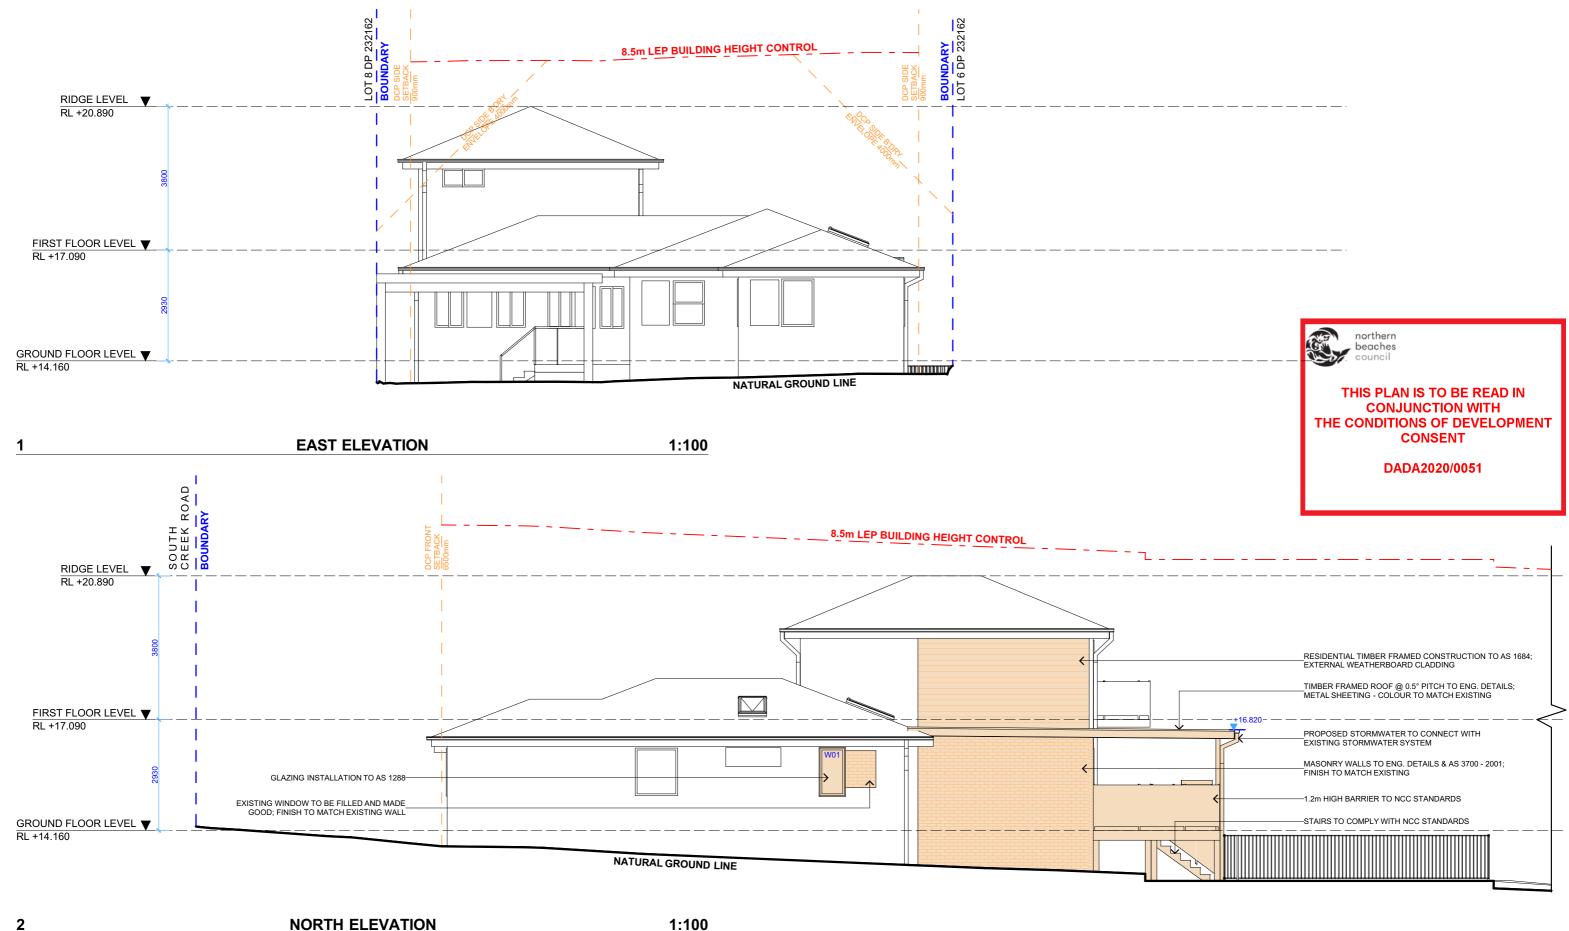

DRAWING NAME PROPOSED FIRST FLOOR

PLAN

**NORTH ELEVATION** 

|   | REV. | DATE     | COMMENTS               |     | NOTES This drawing is the copyright of Action                                    |
|---|------|----------|------------------------|-----|----------------------------------------------------------------------------------|
|   | Α    | 01.11.19 | INITIAL DESIGN PLAN    | EAS | altered, reproduced or transmitted in means in part or in whole with the         |
|   | В    | 15.11.19 | FIRST DESIGN AMENDMENT | RNA | Action Plans.  Do not scale measure from drawings.                               |
|   | С    | 21.11.19 | FINAL DESIGN AMENDMENT | EAS | are to be used only. The Builder/Contractor shall check and                      |
| 1 | D    | 28.11.19 | DA 'PROOF READ'        | EAS | dimensions on site prior to commen-<br>creation of shop drawings, or fabrication |
|   |      |          |                        |     | All errors and omissions are to<br>Builder/Contractor and referred to the        |

CLIENT KYLIE & ROB HARRISON PROJECT ADDRESS 209 SOUTH CREEK

ROAD WHEELER

HEIGHTS NSW 2097

**DA07** DATE

DRAWING NO. DRAWING NAME NORTH / EAST ELEVATION

Tuesday, 3 December 2019

| .au | А | 01.11.19 | INITIAL DESIGN PLAN    | EAS | altered, r              |  |  |
|-----|---|----------|------------------------|-----|-------------------------|--|--|
|     | В | 15.11.19 | FIRST DESIGN AMENDMENT | RNA | Action Pla              |  |  |
|     | С | 21.11.19 | FINAL DESIGN AMENDMENT | EAS | are to be<br>The Build  |  |  |
|     | D | 28.11.19 | DA 'PROOF READ'        | EAS | dimensio<br>creation of |  |  |
|     |   |          |                        |     | All errors<br>Builder/C |  |  |
|     |   |          |                        |     | commend                 |  |  |
|     |   |          |                        |     |                         |  |  |