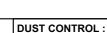

POSTS DRIVEN 0.6m INTO GROUND

WIRE OR STEEL MESH (WHERE REQUIRED)

↓ UNDISTURBED

AREA

3m MAX

DETAIL OF OVERLAP

**SEDIMENT FENCE** 