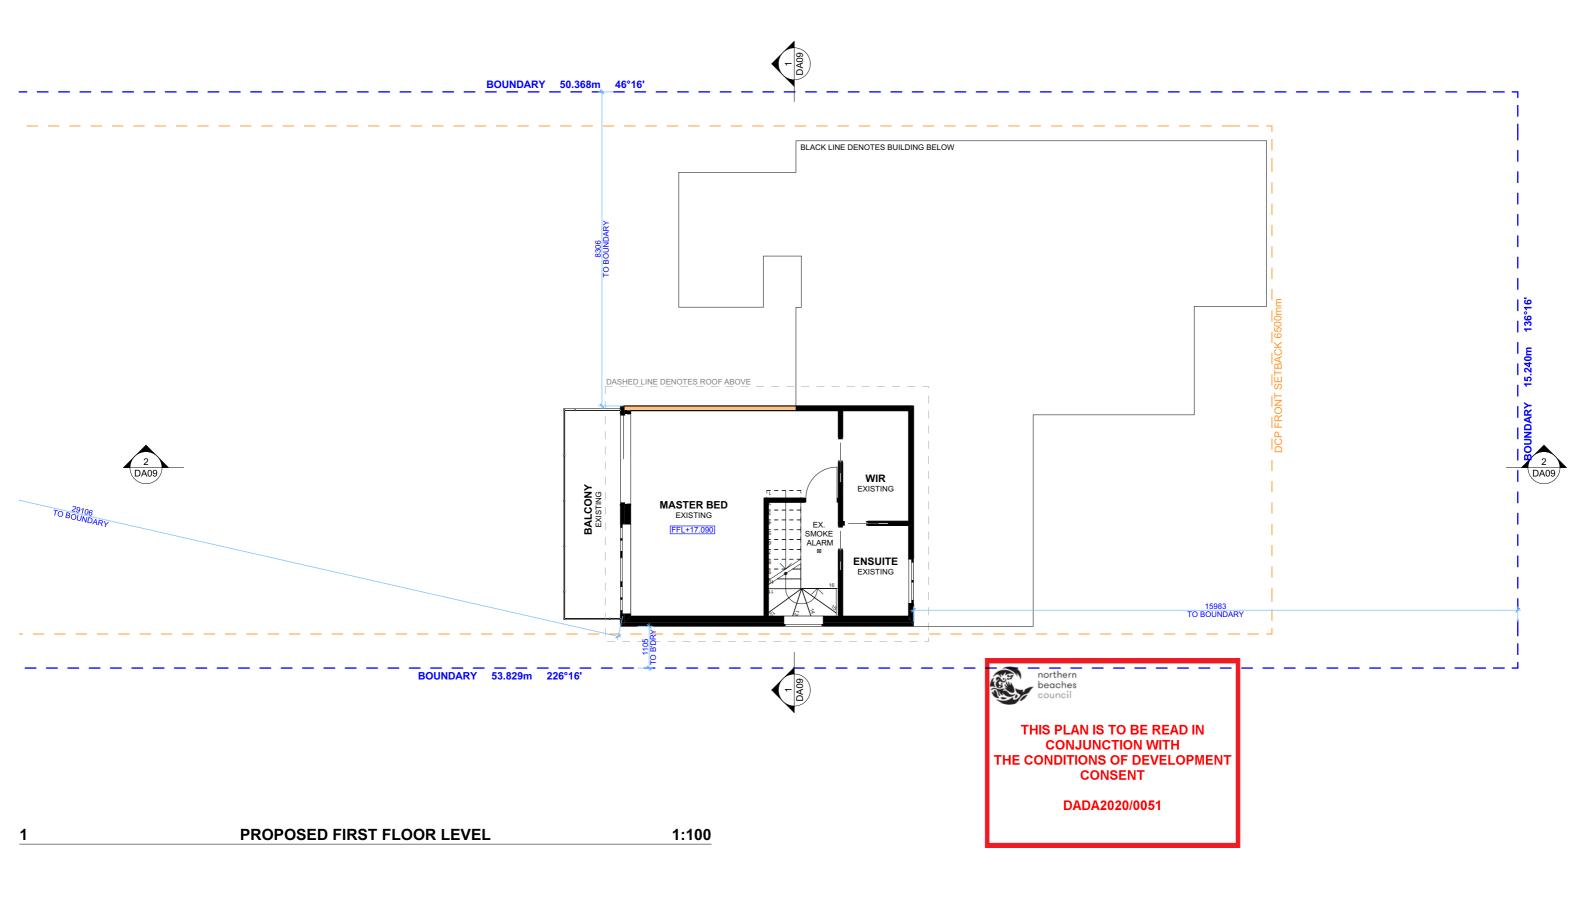

DRAWING NAME PROPOSED FIRST FLOOR

PLAN

**NORTH ELEVATION** 

|   | REV. | DATE     | COMMENTS               |     | NOTES This drawing is the copyright of Action                                    |
|---|------|----------|------------------------|-----|----------------------------------------------------------------------------------|
|   | Α    | 01.11.19 | INITIAL DESIGN PLAN    | EAS | altered, reproduced or transmitted in means in part or in whole with the         |
|   | В    | 15.11.19 | FIRST DESIGN AMENDMENT | RNA | Action Plans.  Do not scale measure from drawings.                               |
|   | С    | 21.11.19 | FINAL DESIGN AMENDMENT | EAS | are to be used only. The Builder/Contractor shall check and                      |
| 1 | D    | 28.11.19 | DA 'PROOF READ'        | EAS | dimensions on site prior to commen-<br>creation of shop drawings, or fabrication |
|   |      |          |                        |     | All errors and omissions are to<br>Builder/Contractor and referred to the        |