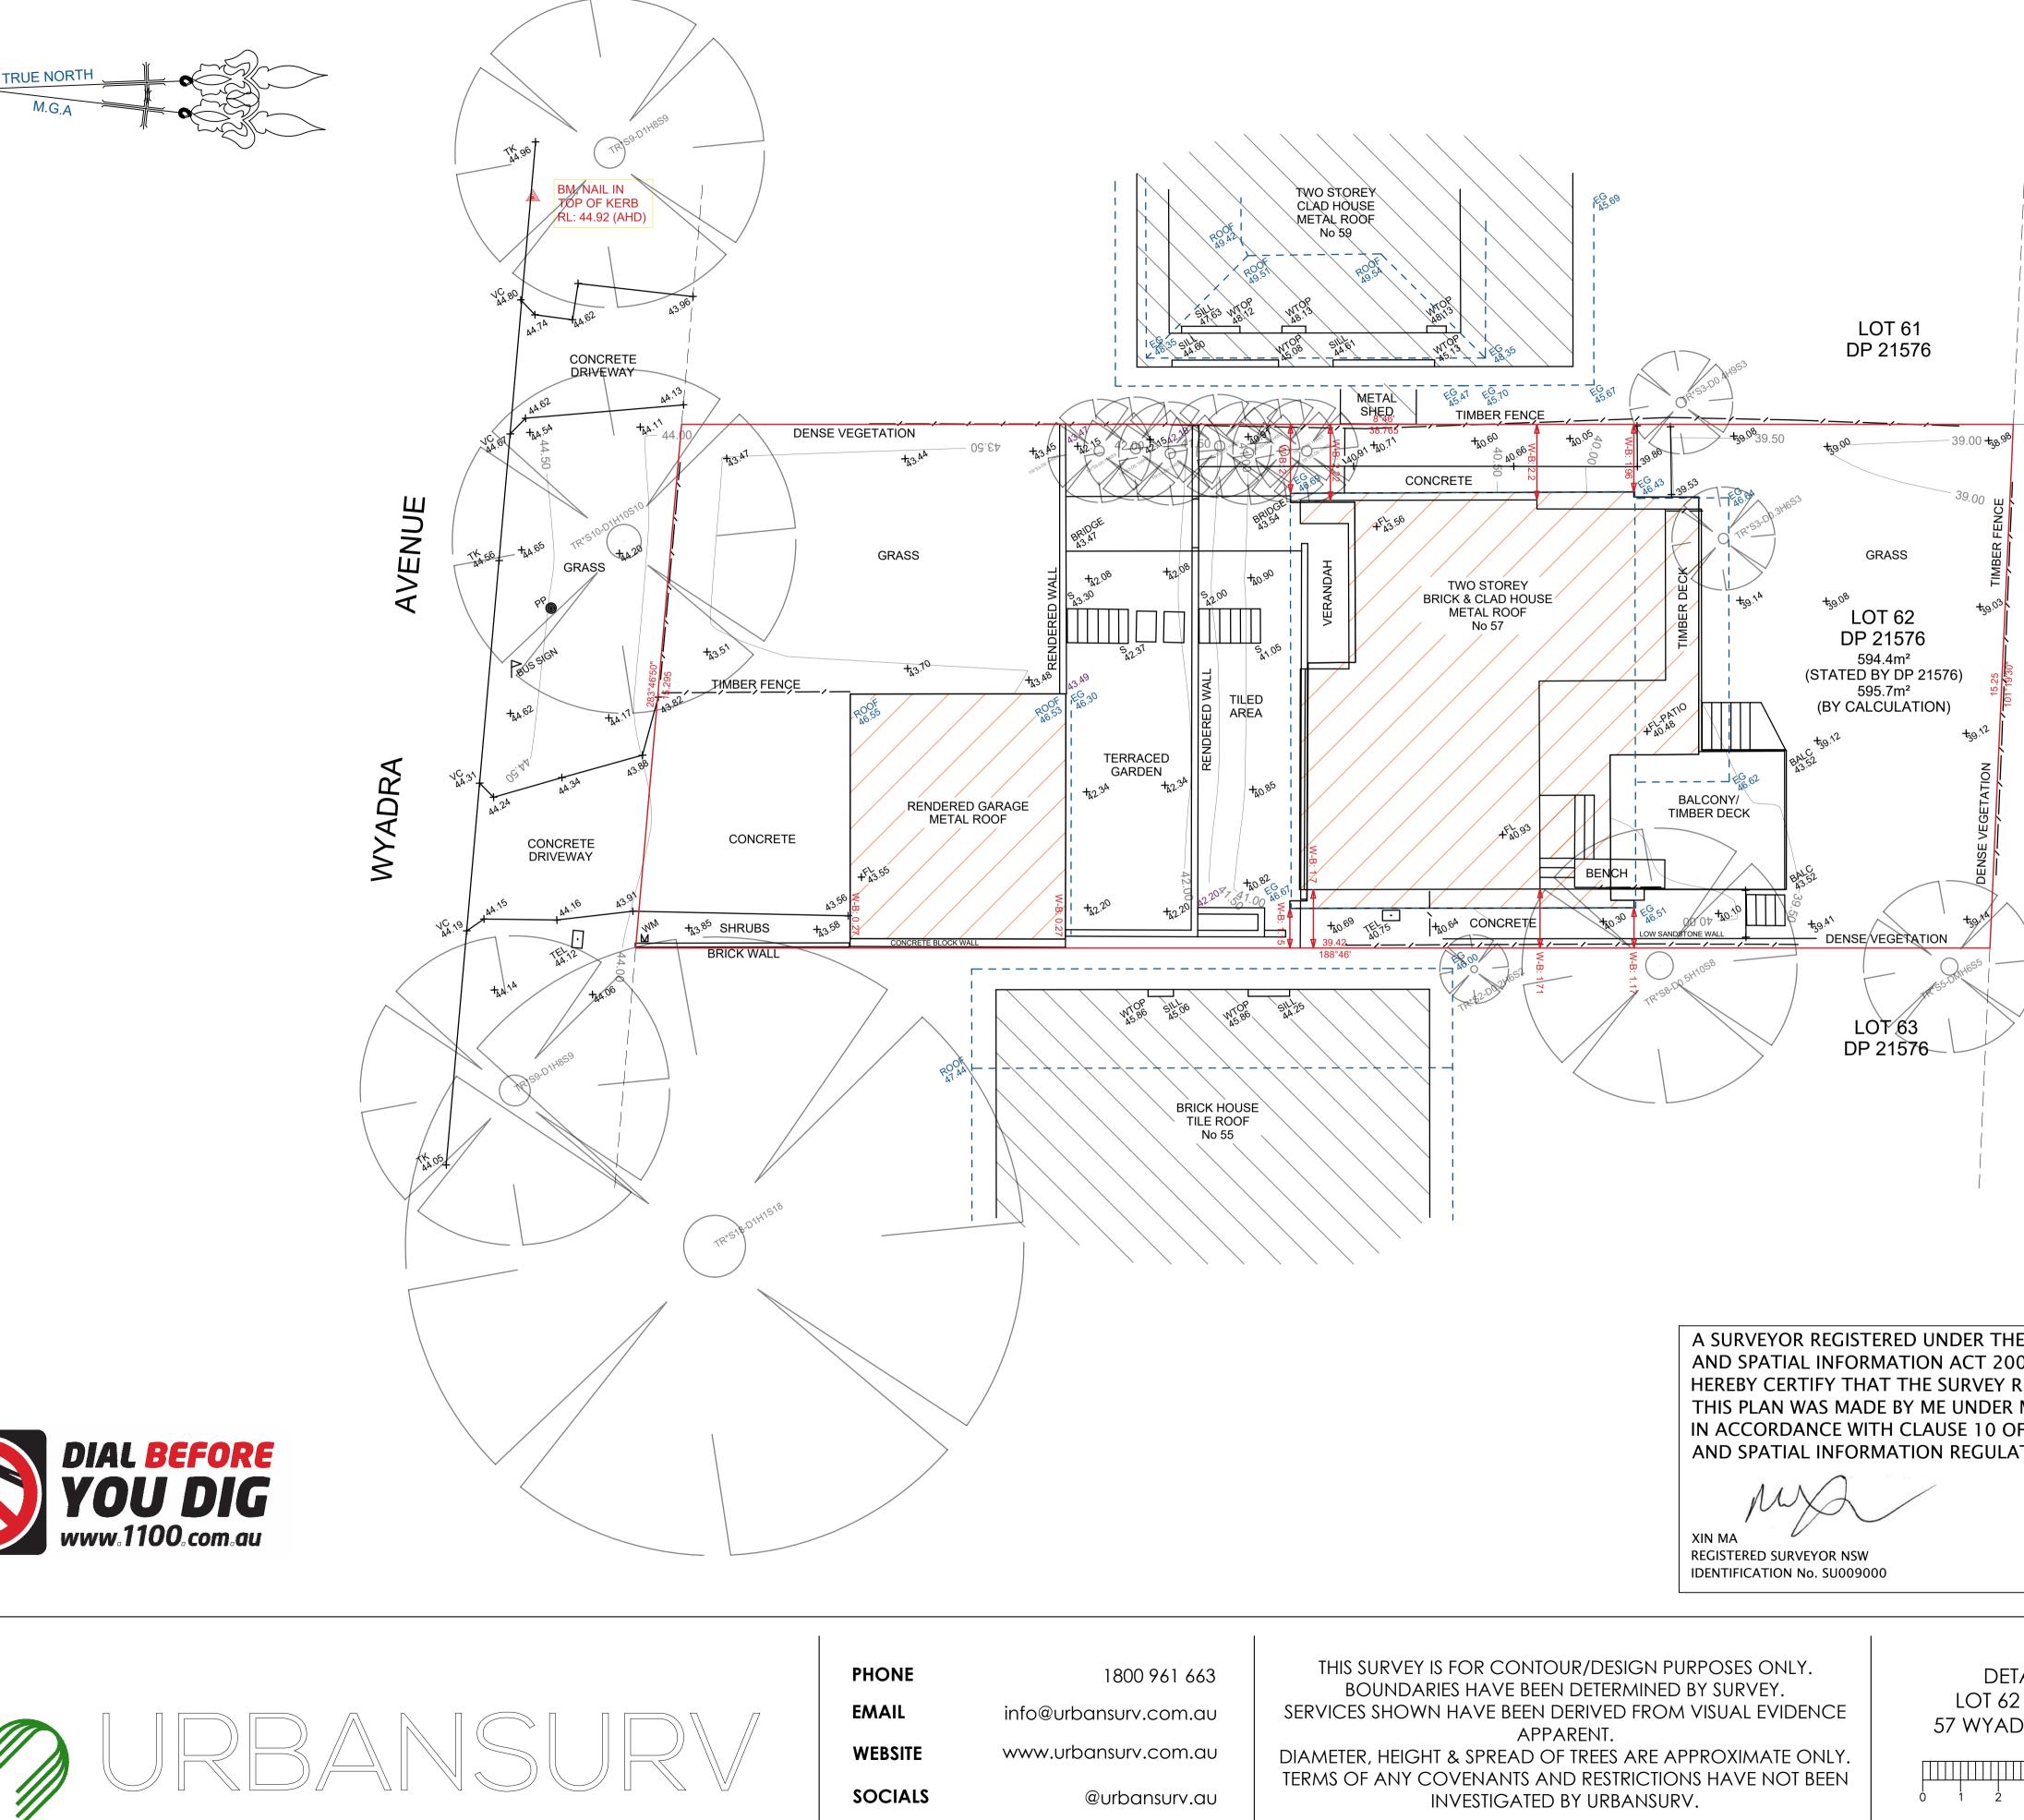

ABN

65 446 216 670

PLOTT

|                                                                               | WM<br>WTOP | WATER METER<br>WINDOW HEAD |            |
|-------------------------------------------------------------------------------|------------|----------------------------|------------|
| TAIL & LEVEL SURVEY OF<br>2 IN DP 21576 LOCATED AT<br>DRA AVENUE, NORTH MANLY |            | SCALE                      | 1:100      |
|                                                                               |            | SURVEYED BY                | DM         |
|                                                                               |            | DRAWN BY                   | CC         |
| BAR SCALE<br>FED SCALE 1:100 (A1 SIZE SHEET)                                  | 10m        | DATE                       | 27-03-2025 |
|                                                                               | IZE SHEET) | DATUM                      | AHD        |
|                                                                               |            |                            |            |

| E SURVEYING<br>02 AS AMENDED,<br>REPRESENTED IN<br>MY SUPERVISION<br>OF THE SURVEYING<br>ATION 2017 | AHD<br>BM<br>D/H/S<br>EG<br>FL<br>PP<br>S<br>SILL<br>TEL<br>TK<br>VC<br>WM<br>WTOP | AUSTRALIAN HEIGHT DATUM<br>BENCH MARK<br>DIAMETER/HEIGHT/SPREAD<br>EAVE & GUTTER<br>FLOOR LEVEL<br>POWER POLE<br>STEPS<br>WINDOW SILL<br>TELSTRA PIT<br>TOP OF KERB<br>VEHICLE CROSSING<br>WATER METER<br>WINDOW HEAD |
|-----------------------------------------------------------------------------------------------------|------------------------------------------------------------------------------------|-----------------------------------------------------------------------------------------------------------------------------------------------------------------------------------------------------------------------|

LEGEND:

LOT 29 DP 21576

LOT 30 DP 21576