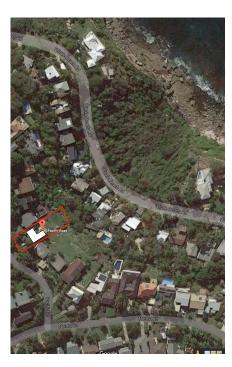

SITE DESCRIPTION AND LOCALITY

The subject site is Lot 401 DP 19651 and is 1026.2 square metres in area. The site has predominantly regular boundaries comprising 58m property length the neighbouring dwelling to the north, 55m to the south, 16m to the west and 19m to the east.

The details of the site are included on the survey plan prepared by CMSSurveying which accompanies this development application.

The site has a panoramic vista spaning between Palm and Whale Beach.

The site has a 23 metre fall across 55 metres from the street to the rear. The proposed alteration and addition seeks to improve the outdoor living terrace to provide a larger area with increased protection from sum and wind and the lower living area below to enhance the connection between building and landscape.

The existing dwelling at 7 Pacific Road is a 1-2 storey single dwelling and garage structure. The dwelling is timber clad and masonry with pavilion style pitched roof forms.

The garage and house are sited well below the road with a garage / storage area to the high side of the site and upper ground living level connecting to the lower ground swimming pool and landscape area.