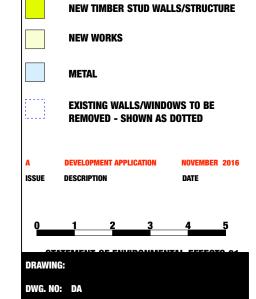

The proposed development application is for the alteration and addition of the existing dwelling at 7 Pacific Road Palm Beach. Thex Statement of Environmental Effects has been prepared on the basis of proposed works illustrated on architectural plans, sections and elevations DA01 to DA09.

BEARD FAMILY 7 Pacific Road Palm Beach Lot 401 d.p. 19651

**NOVEMBER 2016** 