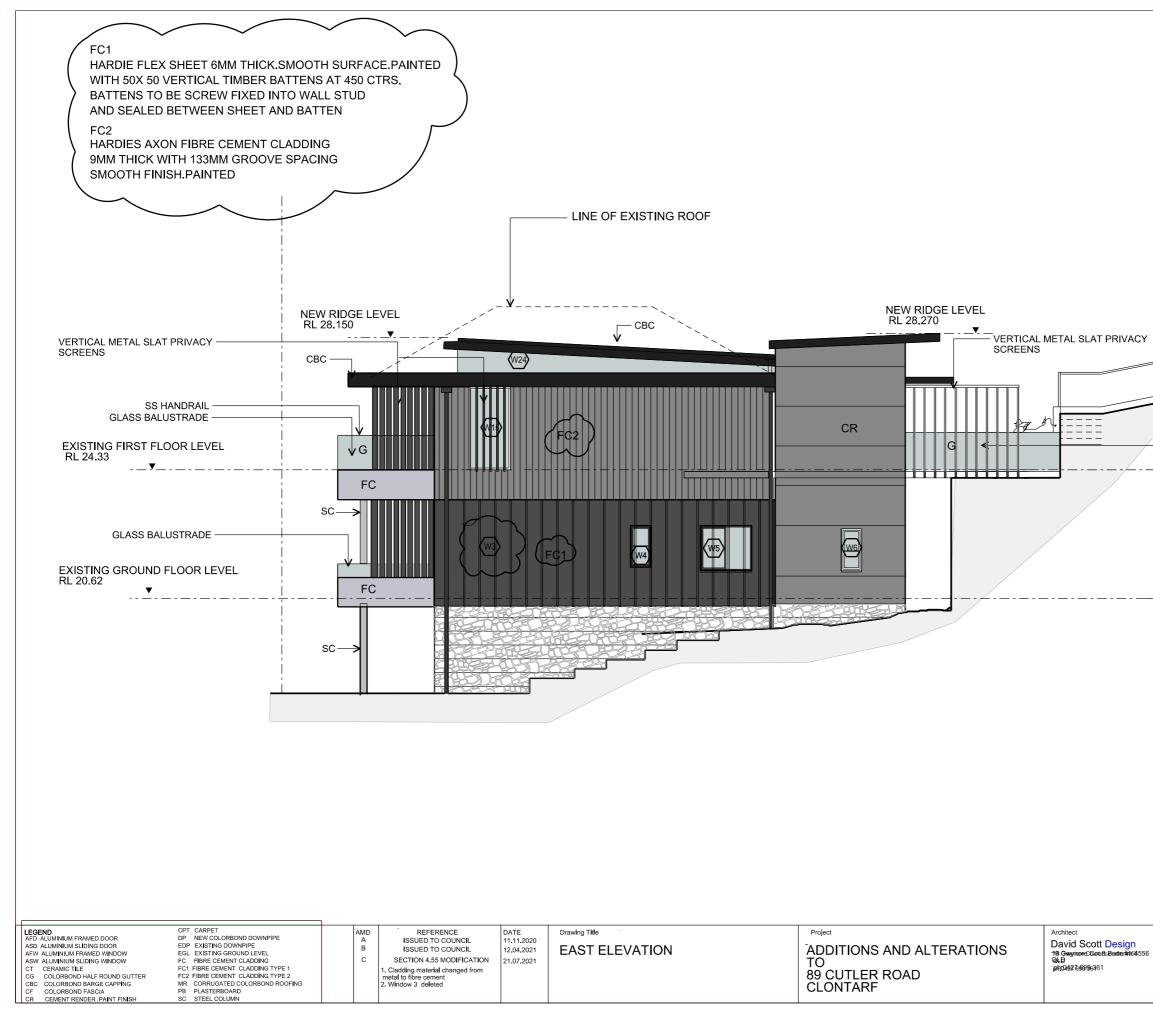

### **Project Description: Proposed Alterations and Additions**

Dear Sir / Madam,

This letter has been prepared to support a 4.55 modification for the previous approved development (2020/1487) at 89 Cutler Road Clontarf 2093. We have reviewed the proposed dwelling alterations to which the 4.55 modification relates (attached for clarity). We confirm that the recommendations previously made in our report BR-273420-A dated 16/10/20 remain valid. The recommendations provided in BR-273420-A can be applied to the proposed 4.55 modification.