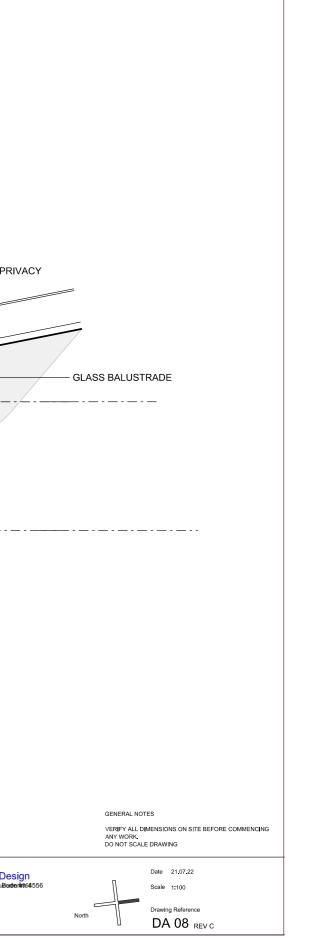

### **Project Description: Proposed Alterations and Additions**

Dear Sir / Madam,

This letter has been prepared to support a 4.55 modification for the previous approved development (2020/1487) at 89 Cutler Road Clontarf 2093. We have reviewed the proposed dwelling alterations to which the 4.55 modification relates (attached for clarity). We confirm that the recommendations previously made in our report BR-273420-A dated 16/10/20 remain valid. The recommendations provided in BR-273420-A can be applied to the proposed 4.55 modification.