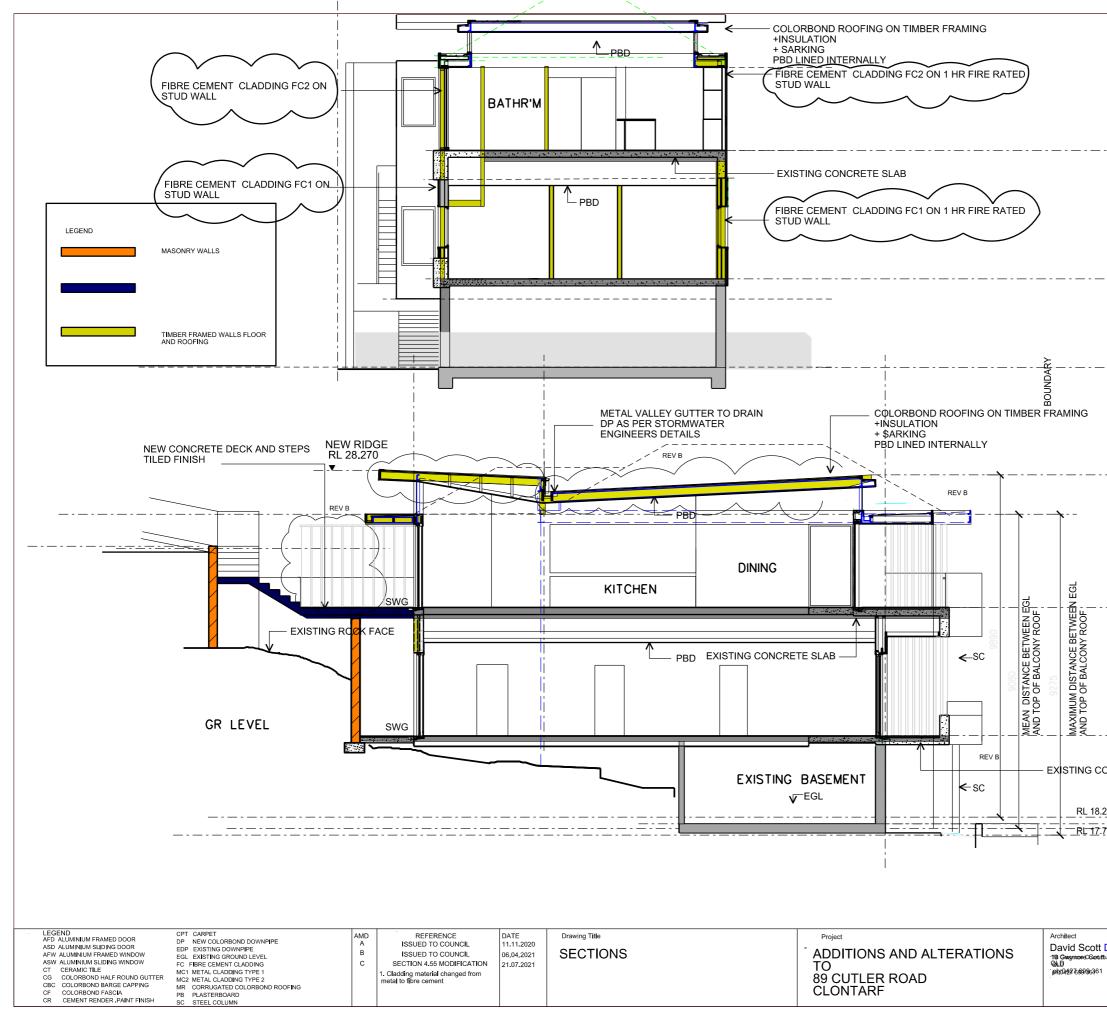

### **Project Description: Proposed Alterations and Additions**

Dear Sir / Madam,

This letter has been prepared to support a 4.55 modification for the previous approved development (2020/1487) at 89 Cutler Road Clontarf 2093. We have reviewed the proposed dwelling alterations to which the 4.55 modification relates (attached for clarity). We confirm that the recommendations previously made in our report BR-273420-A dated 16/10/20 remain valid. The recommendations provided in BR-273420-A can be applied to the proposed 4.55 modification.