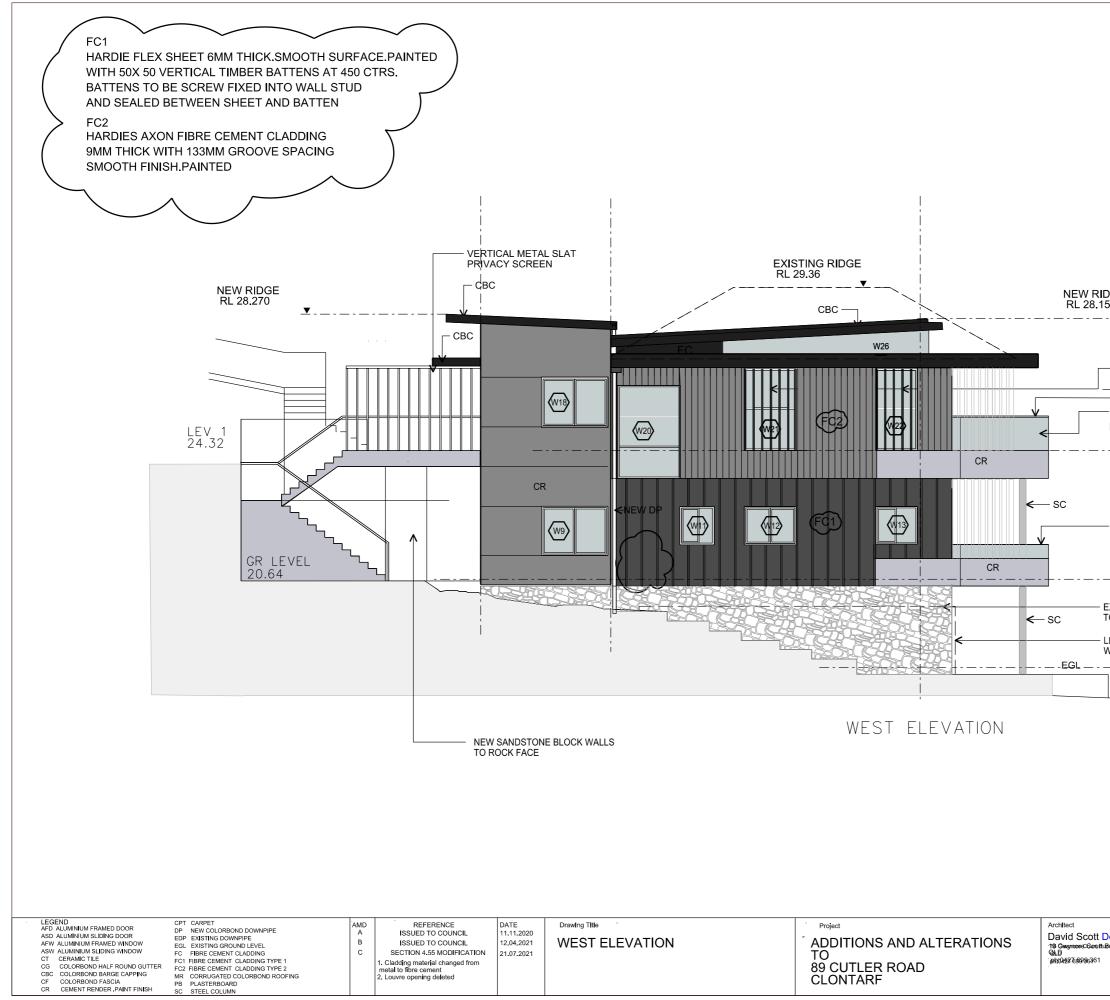

### **Project Description: Proposed Alterations and Additions**

Dear Sir / Madam,

This letter has been prepared to support a 4.55 modification for the previous approved development (2020/1487) at 89 Cutler Road Clontarf 2093. We have reviewed the proposed dwelling alterations to which the 4.55 modification relates (attached for clarity). We confirm that the recommendations previously made in our report BR-273420-A dated 16/10/20 remain valid. The recommendations provided in BR-273420-A can be applied to the proposed 4.55 modification.