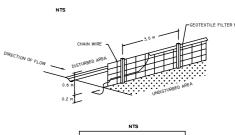

CONSTRUCTION NOTES GEOTEXTILE FILTER FABRIC FABRICATE A SEDIMENT BARRIER FROM RUNOFF WATER WITH SEDIMENT GEOTEXTILE MATERIAL
2. SUPPORT GEOTILE WITH MESH TIED TO 77X/X/ POSTS AT 1m CTS. DO NOT COVER INLET WITH GEOTEXTILE

\_\_\_ FILTERED WATER

#### ACCESS POINT

TO LIMIT DISTURBANCE TO THE SITE AND TRACKING OF MATERIAL ONTO THE STREET, ALL VEHICLES AND PLANT EQUIPMENT WILL USE A SINGLE ENTRY / EXIT POINT.
A SEDIMENT CONTROL DEVICE IS TO BE PLACED AT THE SITE ACCESS POINT TO PREVENT SEDIMENT DEPOSITION ON ADJOINING ROADS.
THE CONTRACTOR IS RESPONSIBLE TO REMOVE ANY MATERIAL DEPOSITED OFFSITE AS A RESULT OF SPILLAGE OR VEHICLE MOVEMENT. RESTORE AREA TO PREVIOUS STANDARD OR EQUAL. FORM VEHICLE CROSSING FROM 150x50 HARDWOOD PLANKS, CHAMPERED AT ENDS. LAY OVER 150mm ROAD BASE. TIE WITH HOOP IRON STRAPS AT 600 C/C.