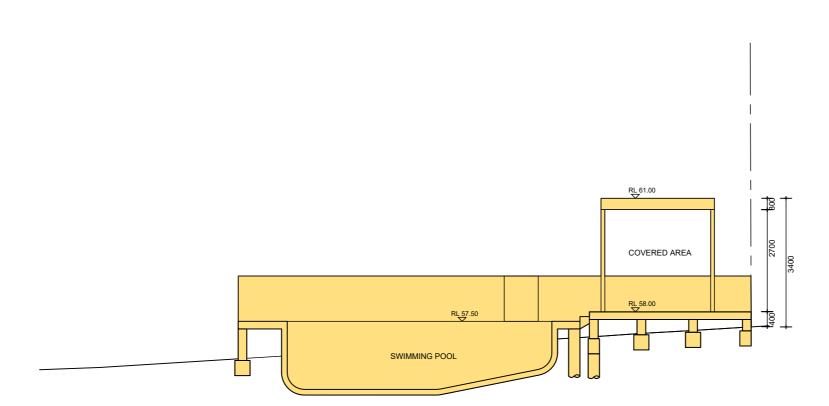

--------------------------------------------------------------------------------|---------------------------------|--------------------------------------------------|--------------------|
|                                    | THESE DRAWINGS HAVE BEEN PREPARED BY CORONA PROJECTS<br>AND REMAIN THE PROPERTY OF THE ABOVE NAMED PART.<br>THESE DRAWINGS ARE NOT TO BE USED IN ANY WAY.                                                                                                                                                                                                                      | PO BOX 1749 BONDI JUNCTION NSW 1355<br>PHONE: 0419 438 956<br>EMAIL: info@coronaprojects.com | SCALE:<br>1:100 @ A2            | ADDRESS:<br>57 LANTANA AVENUE<br>WHEELER HEIGHTS | DATE:<br>SEP. 2022 |





SWIMMING POOL SECTION B - B





# WINTER SHADOWS 9 AM



| AMENDMENTS | THESE DRAWINGS HAVE BEEN PREPARED BY CORONA PROJECTS<br>AND REMAIN THE PROPERTY OF THE ABOVE NAMED PART.<br>THESE DRAWINGS ADE NOT TO BE USED IN ANY WAY. | Corona Projects  PO BOX 1749 BONDI JUNCTION NSW 1355 PHONE: 0419 438 956 EMAIL: info@coronaprojects.com | DRAWING:<br>SHADOW DIAGRAMS | PROJECT: ALTERATIONS & ADDITIONS           | SHEET No:<br>SH01  | N |
|------------|-----------------------------------------------------------------------------------------------------------------------------------------------------------|---------------------------------------------------------------------------------------------------------|-----------------------------|--------------------------------------------|------------