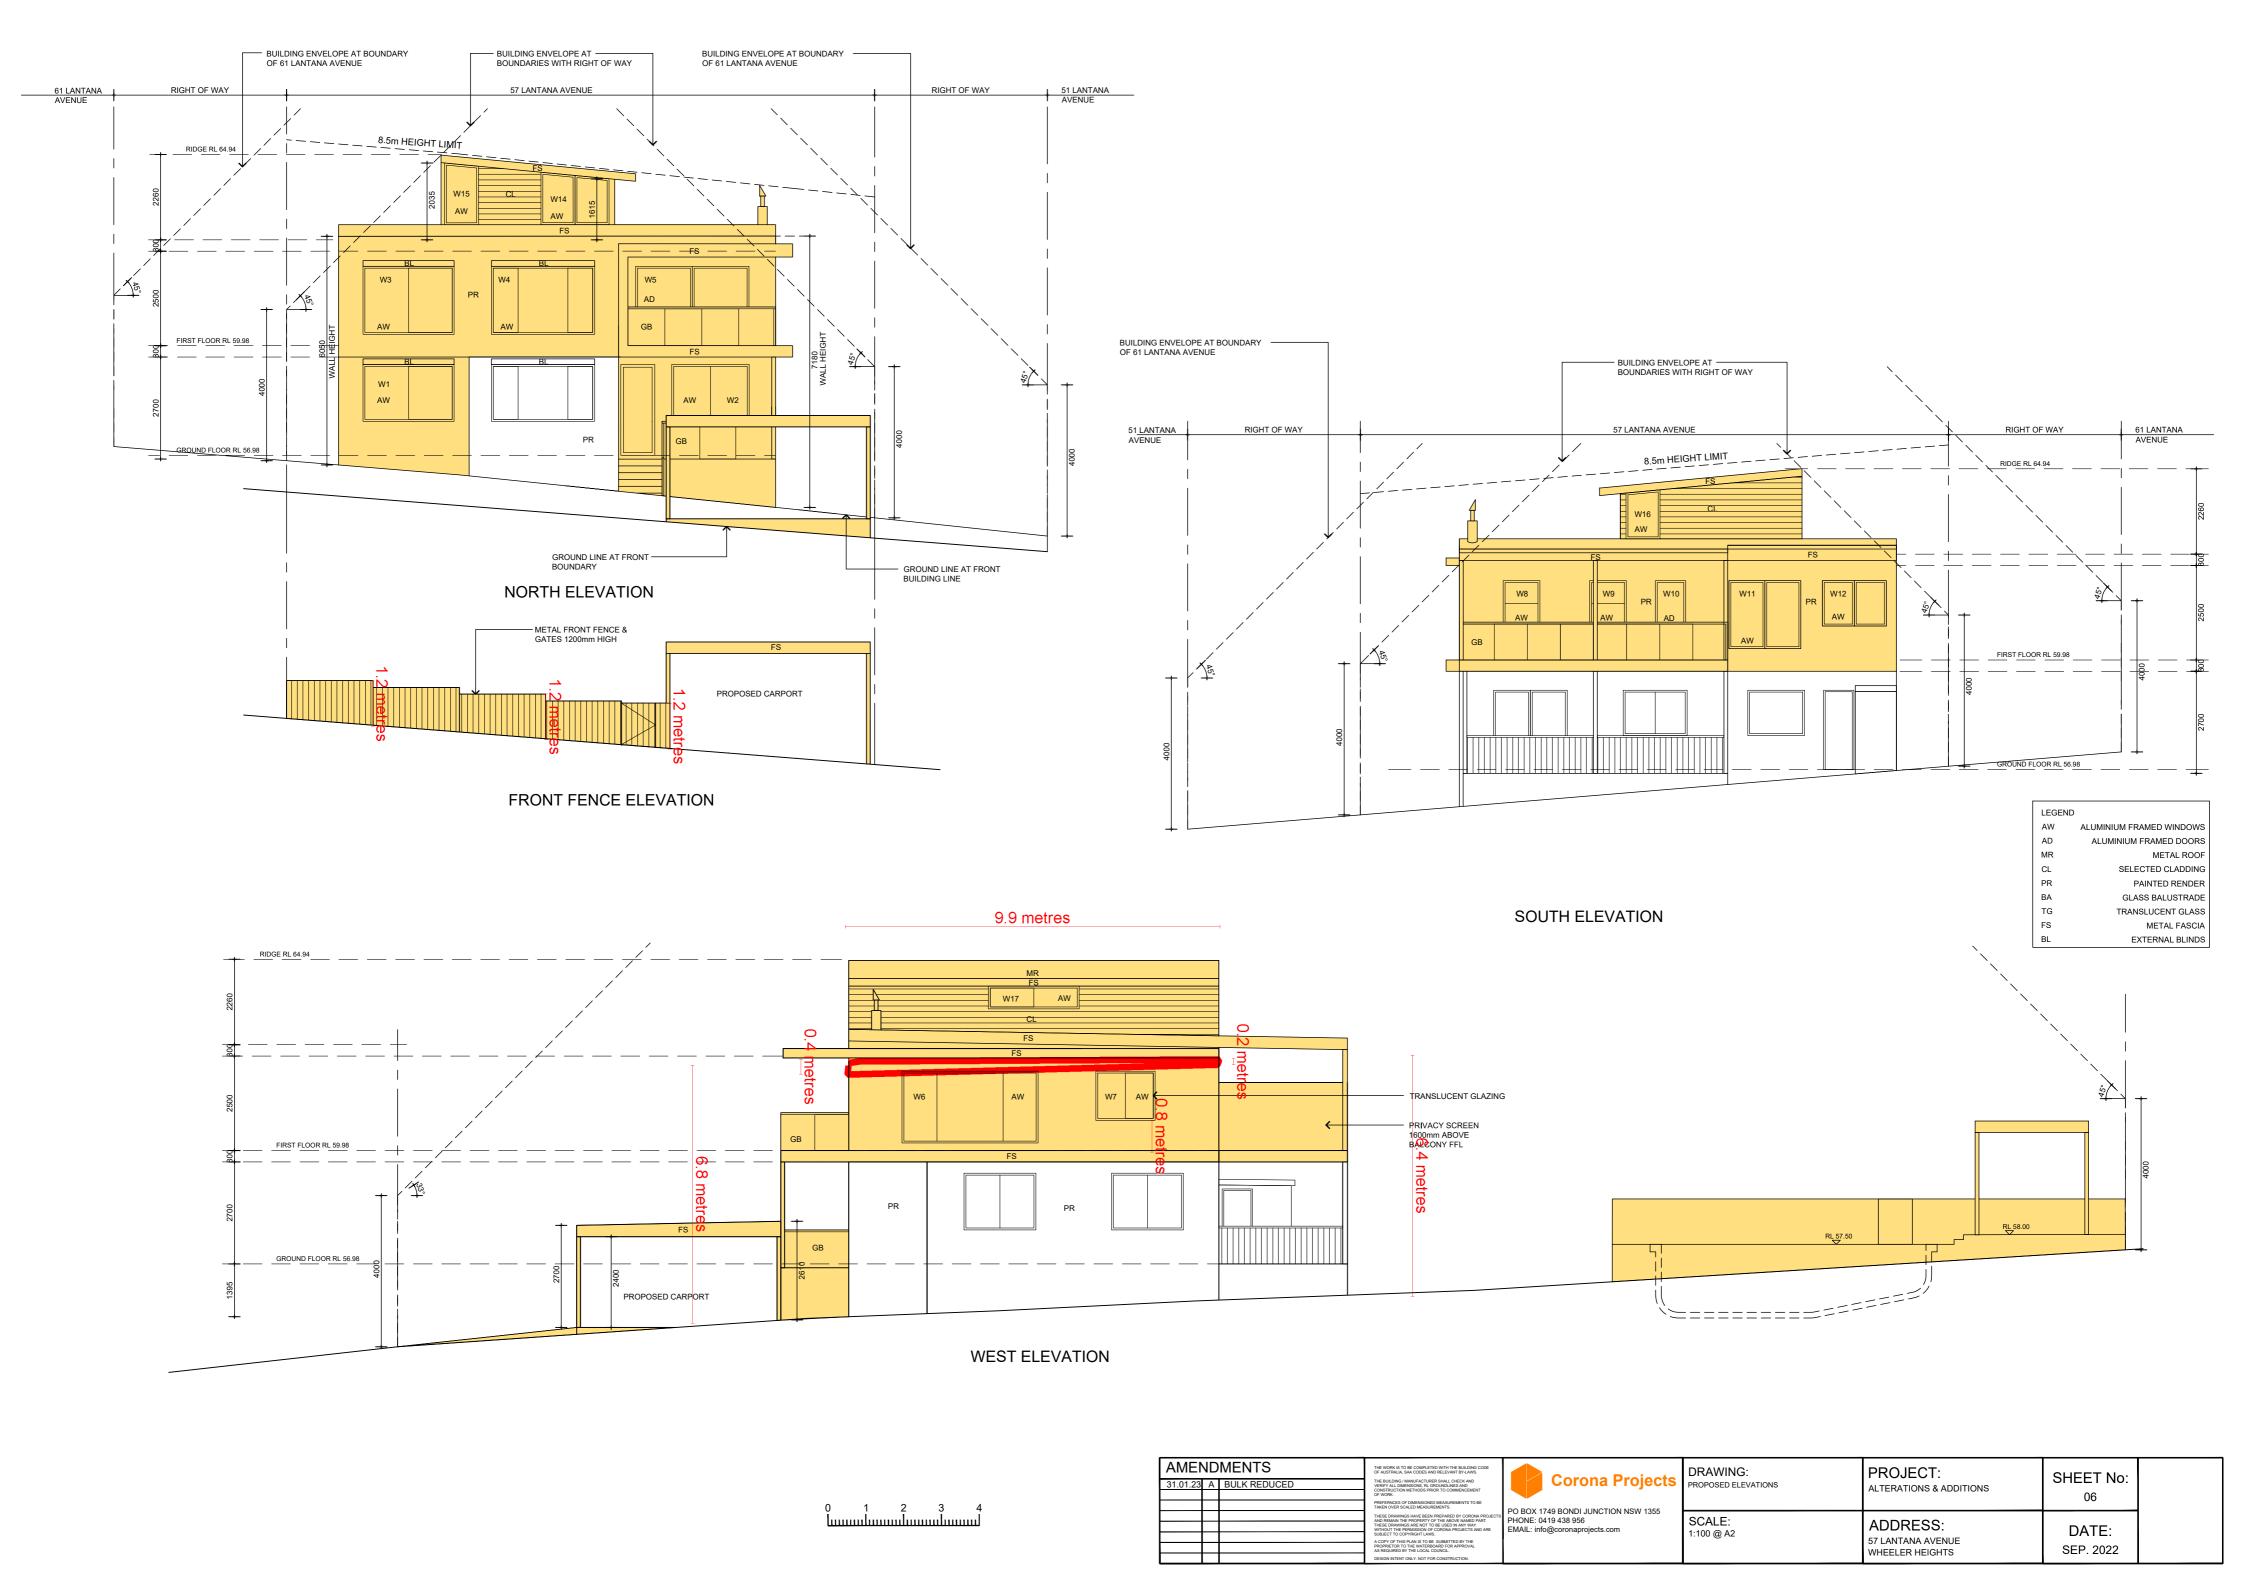

| AMENDMENTS 31.01.23 A BULK REDUCED | THE WORK IS TO BE COMPLETED WITH THE BUILDING CODE<br>OF AUSTRALIA, SAA CODES AND RELEVANT BY ALAWS.  THE BUILDING MANUFACTURES SHALL CHECK AND<br>VERBY ALL DIMENSIONS, R. GROUNDLINES AND<br>VERSTRUCTION BEHINDED FROM TO COMMENCEMENT<br>CONSTRUCTION BEHINDED FROM TO COMMENCEMENT<br>OF STRUCTURES OF COMPLEXIONED MEASUREMENTS TO BE<br>TAKEN OVER SEALED MEASUREMENTS. |                                                                                              | DRAWING:<br>PROPOSED ELEVATIONS | PROJECT: ALTERATIONS & ADDITIONS                 | SHEET No:<br>07    |
|------------------------------------|--------------------------------------------------------------------------------------------------------------------------------------------------------------------------------------------------------------------------------------------------------------------------------------------------------------------------------------------------------------------------------|----------------------------------------------------------------------------------------------|---------------------------------|--------------------------------------------------|--------------------|
|                                    | THESE DRAWINGS HAVE BEEN PREPARED BY CORONA PROJECTS<br>AND REMAIN THE PROPERTY OF THE ABOVE NAMED PART.<br>THESE DRAWINGS ARE NOT TO BE USED IN ANY WAY.                                                                                                                                                                                                                      | PO BOX 1749 BONDI JUNCTION NSW 1355<br>PHONE: 0419 438 956<br>EMAIL: info@coronaprojects.com | SCALE:<br>1:100 @ A2            | ADDRESS:<br>57 LANTANA AVENUE<br>WHEELER HEIGHTS | DATE:<br>SEP. 2022 |