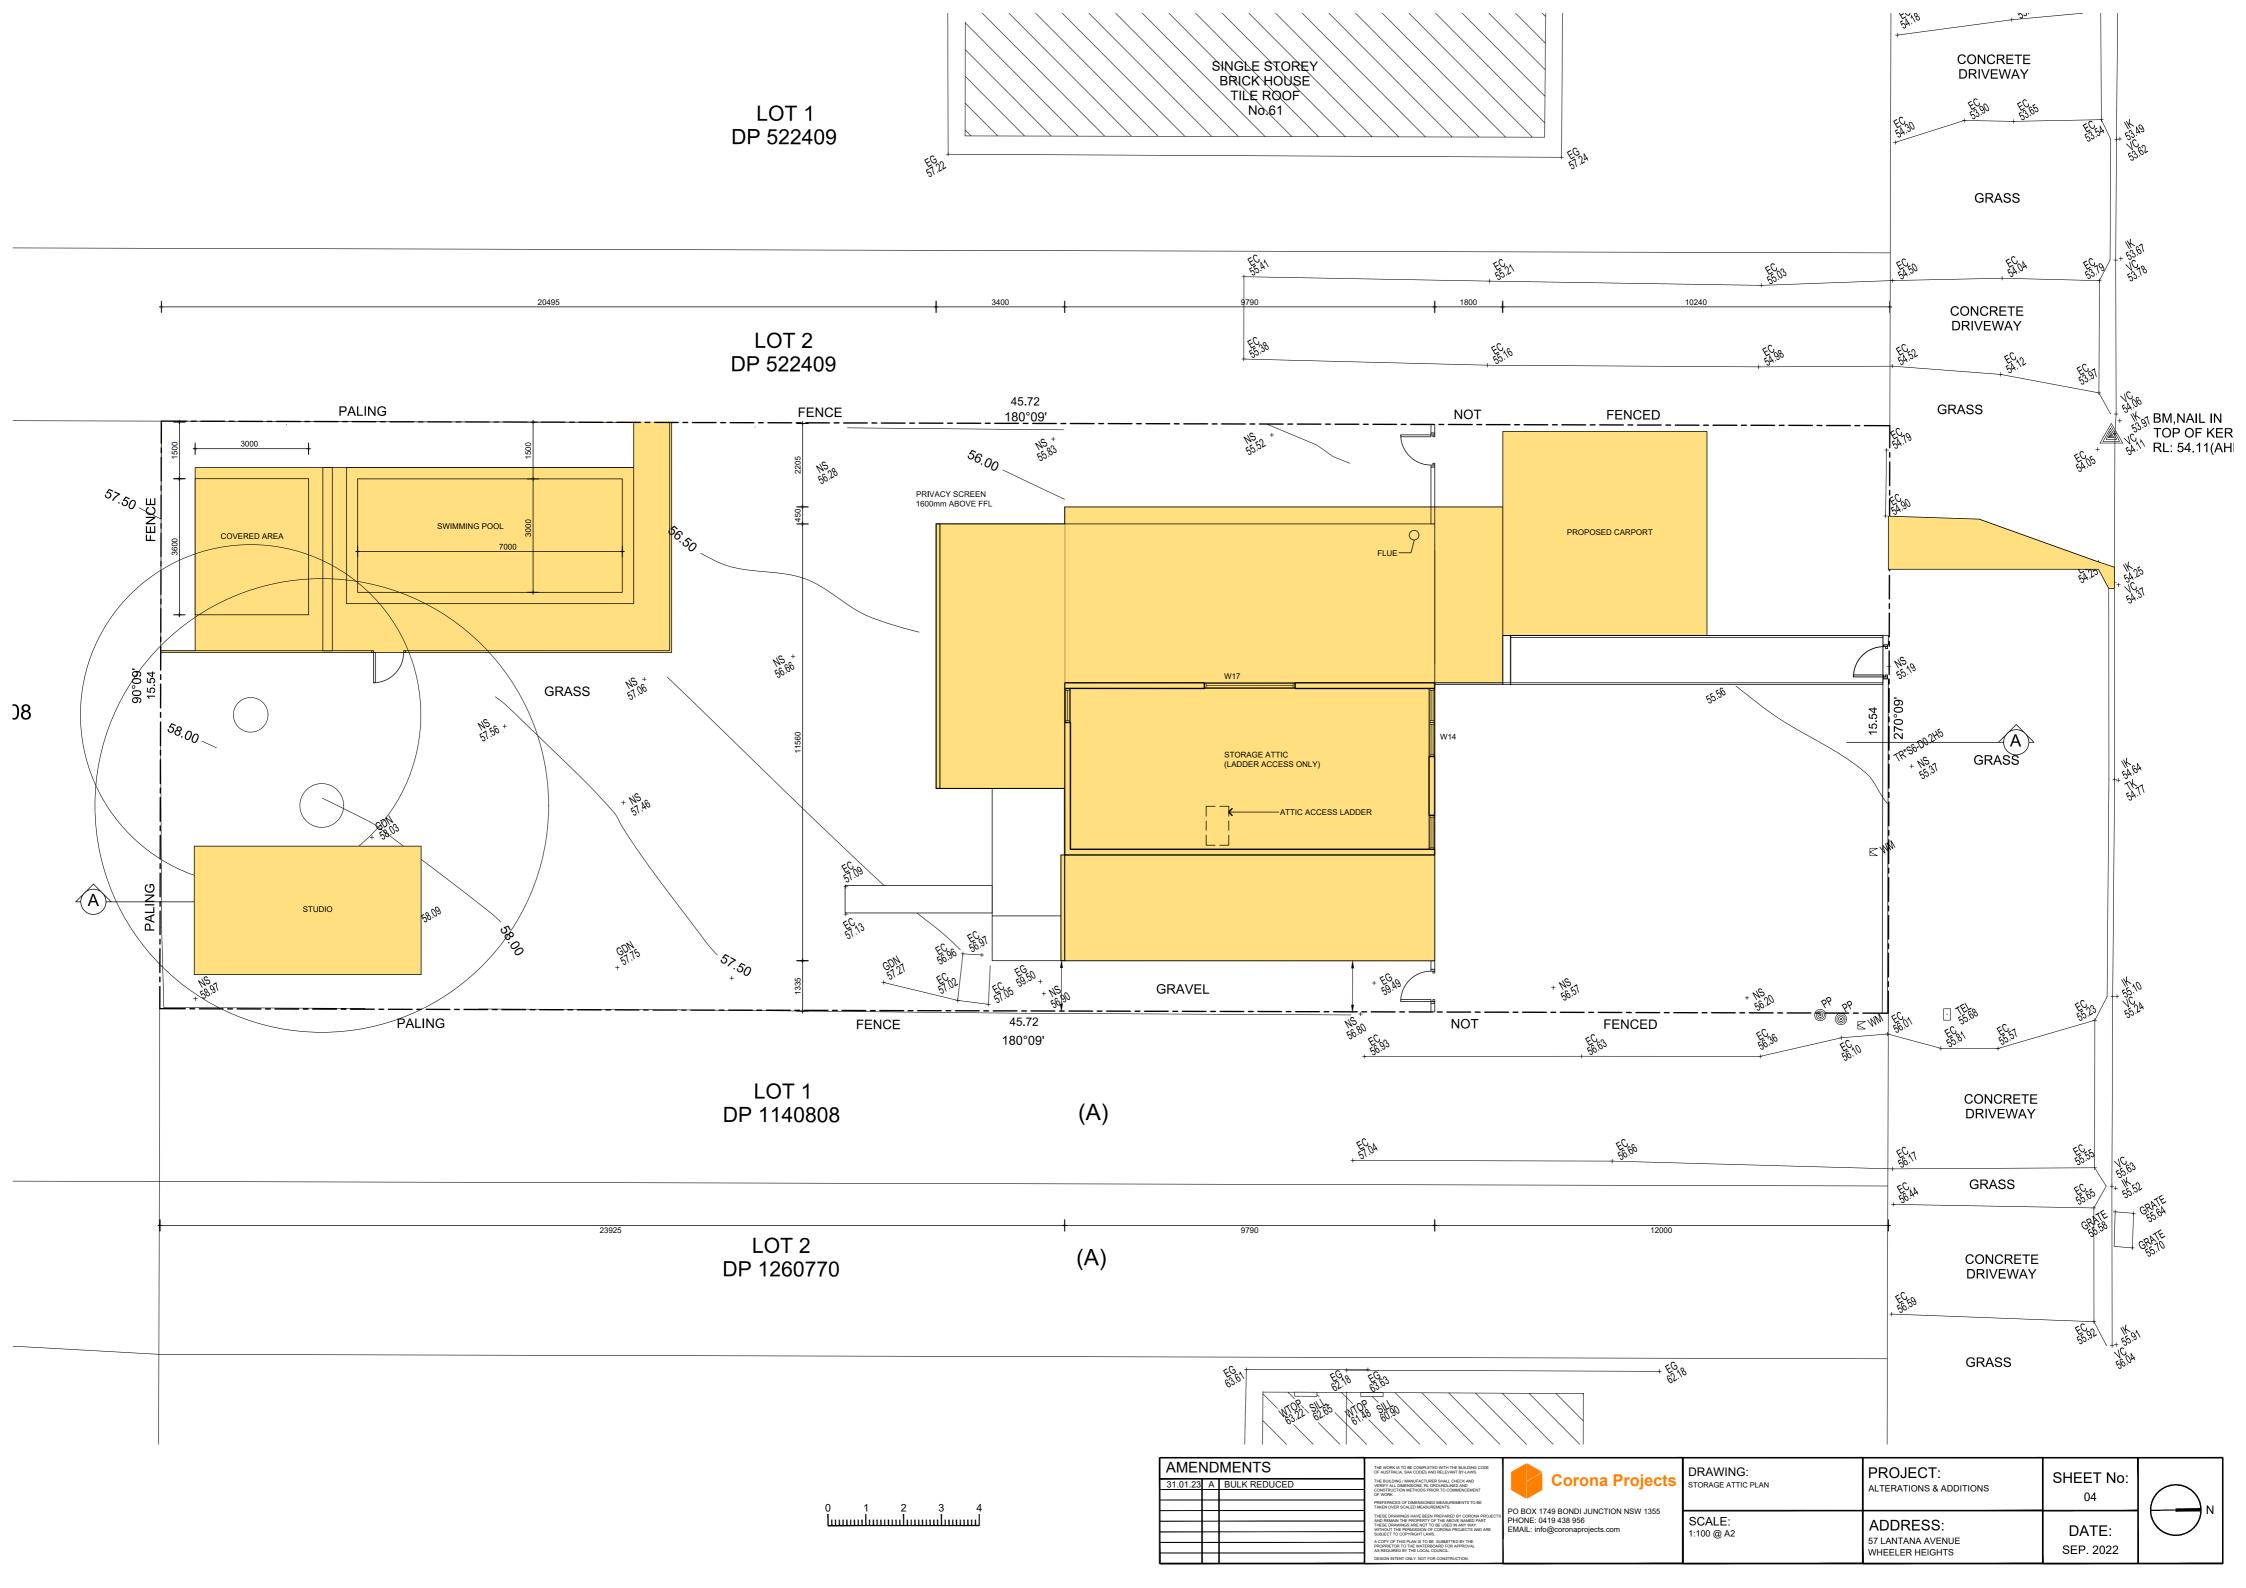

### **EROSION & SEDIMENT CONTROL DETAILS**

| CALCULATIONS         |             |  |  |  |  |
|----------------------|-------------|--|--|--|--|
| EXISTING FLOOR SPACE | 88          |  |  |  |  |
| PROPOSED FLOOR SPACE | 219         |  |  |  |  |
| PROPOSED FSR         | 0.31 : 1    |  |  |  |  |
| TOTAL SITE AREA      | 708.2       |  |  |  |  |
| PRIVATE OPEN SPACE   | 325         |  |  |  |  |
| LANDSCAPED AREA      | 381 (53.8%) |  |  |  |  |
|                      |             |  |  |  |  |