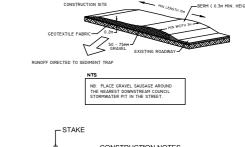

CONSTRUCTION NOTES GEOTEXTILE FILTER FABRIC FABRICATE A SEDIMENT BARRIER FROM RUNOFF WATER WITH SEDIMENT GEOTEXTILE MATERIAL
2. SUPPORT GEOTILE WITH MESH TIED TO 77X/X/ POSTS AT 1m CTS. DO NOT COVER INLET WITH GEOTEXTILE

\_\_\_ FILTERED WATER

#### ACCESS POINT

TO LIMIT DISTURBANCE TO THE SITE AND TRACKING OF MATERIAL ONTO THE STREET, ALL VEHICLES AND PLANT EQUIPMENT WILL USE A SINGLE ENTRY / EXIT POINT.
A SEDIMENT CONTROL DEVICE IS TO BE PLACED AT THE SITE ACCESS POINT TO PREVENT SEDIMENT DEPOSITION ON ADJOINING ROADS.
THE CONTRACTOR IS RESPONSIBLE TO REMOVE ANY MATERIAL DEPOSITED OFFSITE AS A RESULT OF SPILLAGE OR VEHICLE MOVEMENT. RESTORE AREA TO PREVIOUS STANDARD OR EQUAL. FORM VEHICLE CROSSING FROM 150x50 HARDWOOD PLANKS, CHAMPERED AT ENDS. LAY OVER 150mm ROAD BASE. TIE WITH HOOP IRON STRAPS AT 600 C/C.