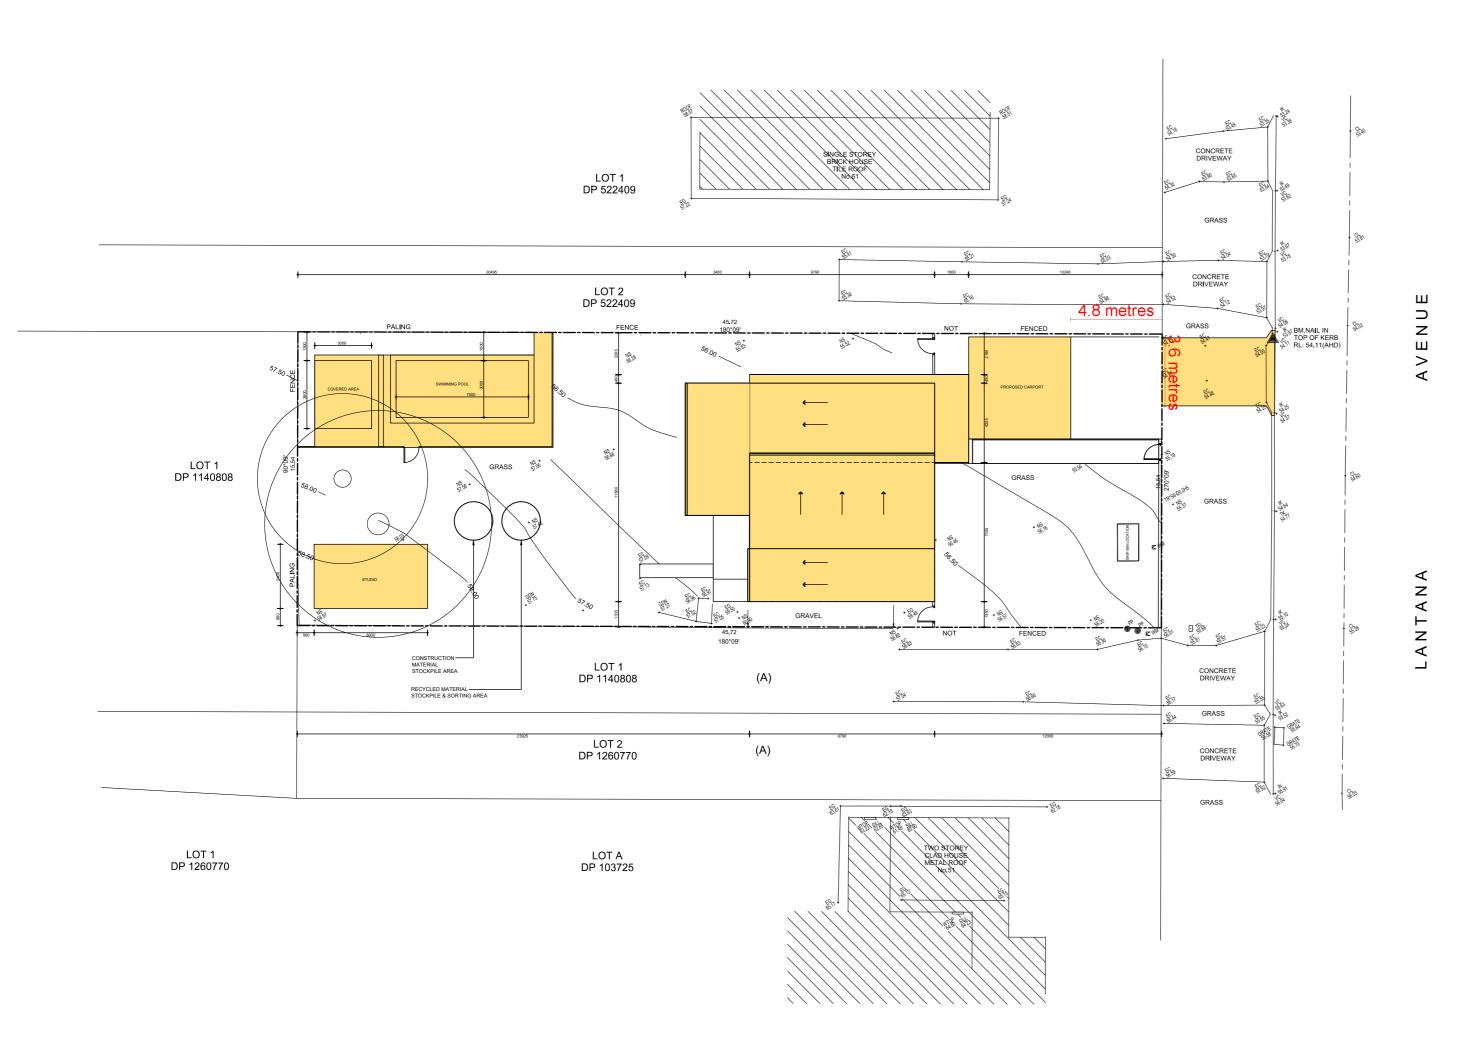

### **EROSION & SEDIMENT CONTROL DETAILS**

| CALCULATIONS         |             |  |  |  |  |
|----------------------|-------------|--|--|--|--|
| EXISTING FLOOR SPACE | 88          |  |  |  |  |
| PROPOSED FLOOR SPACE | 219         |  |  |  |  |
| PROPOSED FSR         | 0.31 : 1    |  |  |  |  |
| TOTAL SITE AREA      | 708.2       |  |  |  |  |
| PRIVATE OPEN SPACE   | 325         |  |  |  |  |
| LANDSCAPED AREA      | 381 (53.8%) |  |  |  |  |
|                      |             |  |  |  |  |

## **OBJECTIVES**

TO ENSURE THAT NECESSARY MEASURES ARE EMPLOYED ON THE SITE THAT PROTECT BOTH THE NEIGHBOURHOOD AMENITY AND THE SURROUNDING ENVIRONMENT AND MINIMISE SITE DEGRADATION. THE RECYCLING OF MATERIALS WILL REDUCE TIPPING COSTS.

#### RESPONSIBILITY

THE CONTRACTOR WILL BE RESPONSIBLE AND LIABLE FOR ALL WORKS CARRIED OUT ON THE SITE. THIS INCLUDES ASSUMING RESPONSIBLITY FOR THE ACTIONS OF ALL THE SUBCONTRACTORS AS WELL AS ADVISING THEM OF COUNCIL'S REQUIREMENTS WHEN CARRYING OUT THE WORK.

IT IS THE RESPONSIBILITY OF THE CONTRACTOR TO HAVE VIEWED ALL APPROVED PLANS PRIOR TO THE COMMENCEMENT OF DEMOLITION, EARTHWORKS AND CONSTRUCTION WORKS.

#### COUNCIL PROPERTY

COUNCIL PROPERTY IS NOT TO BE USED FOR CONSTRUCTION OR STORAGE ACTIVITIES UNLESS PRIOR WRITTEN APPROVAL HAS BEEN OBTAINED. COUNCIL PROPERTY IS NOT TO BE DAMAGED AND IS TO BE KEPT IN A CLEAN, SAFE AND FUNCTIONAL CONDITION BEFORE, DURING AND ON COMPLETION OF THE WORKS.

SHOULD ANY COUNCIL PROPERTY INCLUDING FOOTPATHS BE INADVERTENTLY DAMAGED AS A RESULT OF THE WORKS, COUNCIL MUST BE NOTIFIED IMMEDIATELY.

#### OPERATING HOURS

TO MINIMISE UNDUE LOSS OF AMENITY, HOURS OF WORK FOR DEMOLITION / EXCAVATION / CONSTRUCTION ARE TO BE RESTRICTED ABSOLUTELY TO THE HOURS INDICATED IN THE CONDITIONS OF CONSENT. NO PLANT OR MACHINERY MAY MOVE ON OR OFF THE SITE OUTSIDE OF RESTRICTED HOURS OF OPERATION.

LARGE EXCAVATION VEHICLES WAITING TO COMMENCE WORK MUST BE REMOTELY LOCATED FROM THE SITE SO AS NOT TO AFFECT THE LOCAL AMENITY. THE CONTRACTOR IS REPONSIBLE FOR ANY CONTRAVENTION BY SUBCONTRACTORS OF THESE CONDITIONS.

#### ACCESS POINT

TO LIMIT DISTURBANCE TO THE SITE AND TRACKING OF MATERIAL ONTO THE STREET, ALL VEHICLES AND PLANT EQUIPMENT WILL USE A SINGLE ENTRY / EXIT POINT.
A SEDIMENT CONTROL DEVICE IS TO BE PLACED AT THE SITE ACCESS POINT TO PREVENT SEDIMENT DEPOSITION ON ADJOINING ROADS.
THE CONTRACTOR IS RESPONSIBLE TO REMOVE ANY MATERIAL DEPOSITED OFFSITE AS A RESULT OF SPILLAGE OR VEHICLE MOVEMENT. RESTORE AREA TO PREVIOUS STANDARD OR EQUAL. FORM VEHICLE CROSSING FROM 150x50 HARDWOOD PLANKS, CHAMPERED AT ENDS. LAY OVER 150mm ROAD BASE. TIE WITH HOOP IRON STRAPS AT 600 C/C.

#### **BUILDING MATERIAL STOCKPILE**

AT NO TIME MAY BUILDING MATERIALS OR STOCKPILES BE SITUATED ON A PUBLIC RESERVE, ROAD GUTTER OR FOOTPATH, THIS INCLUDES BUILDING OR DEMOLITION MATERIAL, WASTE CONTAINERS, PROTABLE SHEDS, PORTABLE TOILETS AND THE LIKE. ALL BUILDING MATERAILS ARE TO BE STORED WITHIN THE SEDIMENT FENCE ENVELOPE OF THE SUBJECT SITE. ALL LOOSE MATERIAL TO BE COVERED WITH TARPAULINS.

A SUFFICIENT AREA MUST BE ALLOCATED WITHIN THE SITE FOR SUCH STORAGE OF BUILDING MATERIALS, DEMOLITION WASTE, WASTE CONTAINERS ETC. AS REQUIRED. THE FEASIBILITY OF THE NOMINATED SITE FOR THE STOCKPILE MUST BE CONFIRMED PRIOR TO COMMENCEMENT.