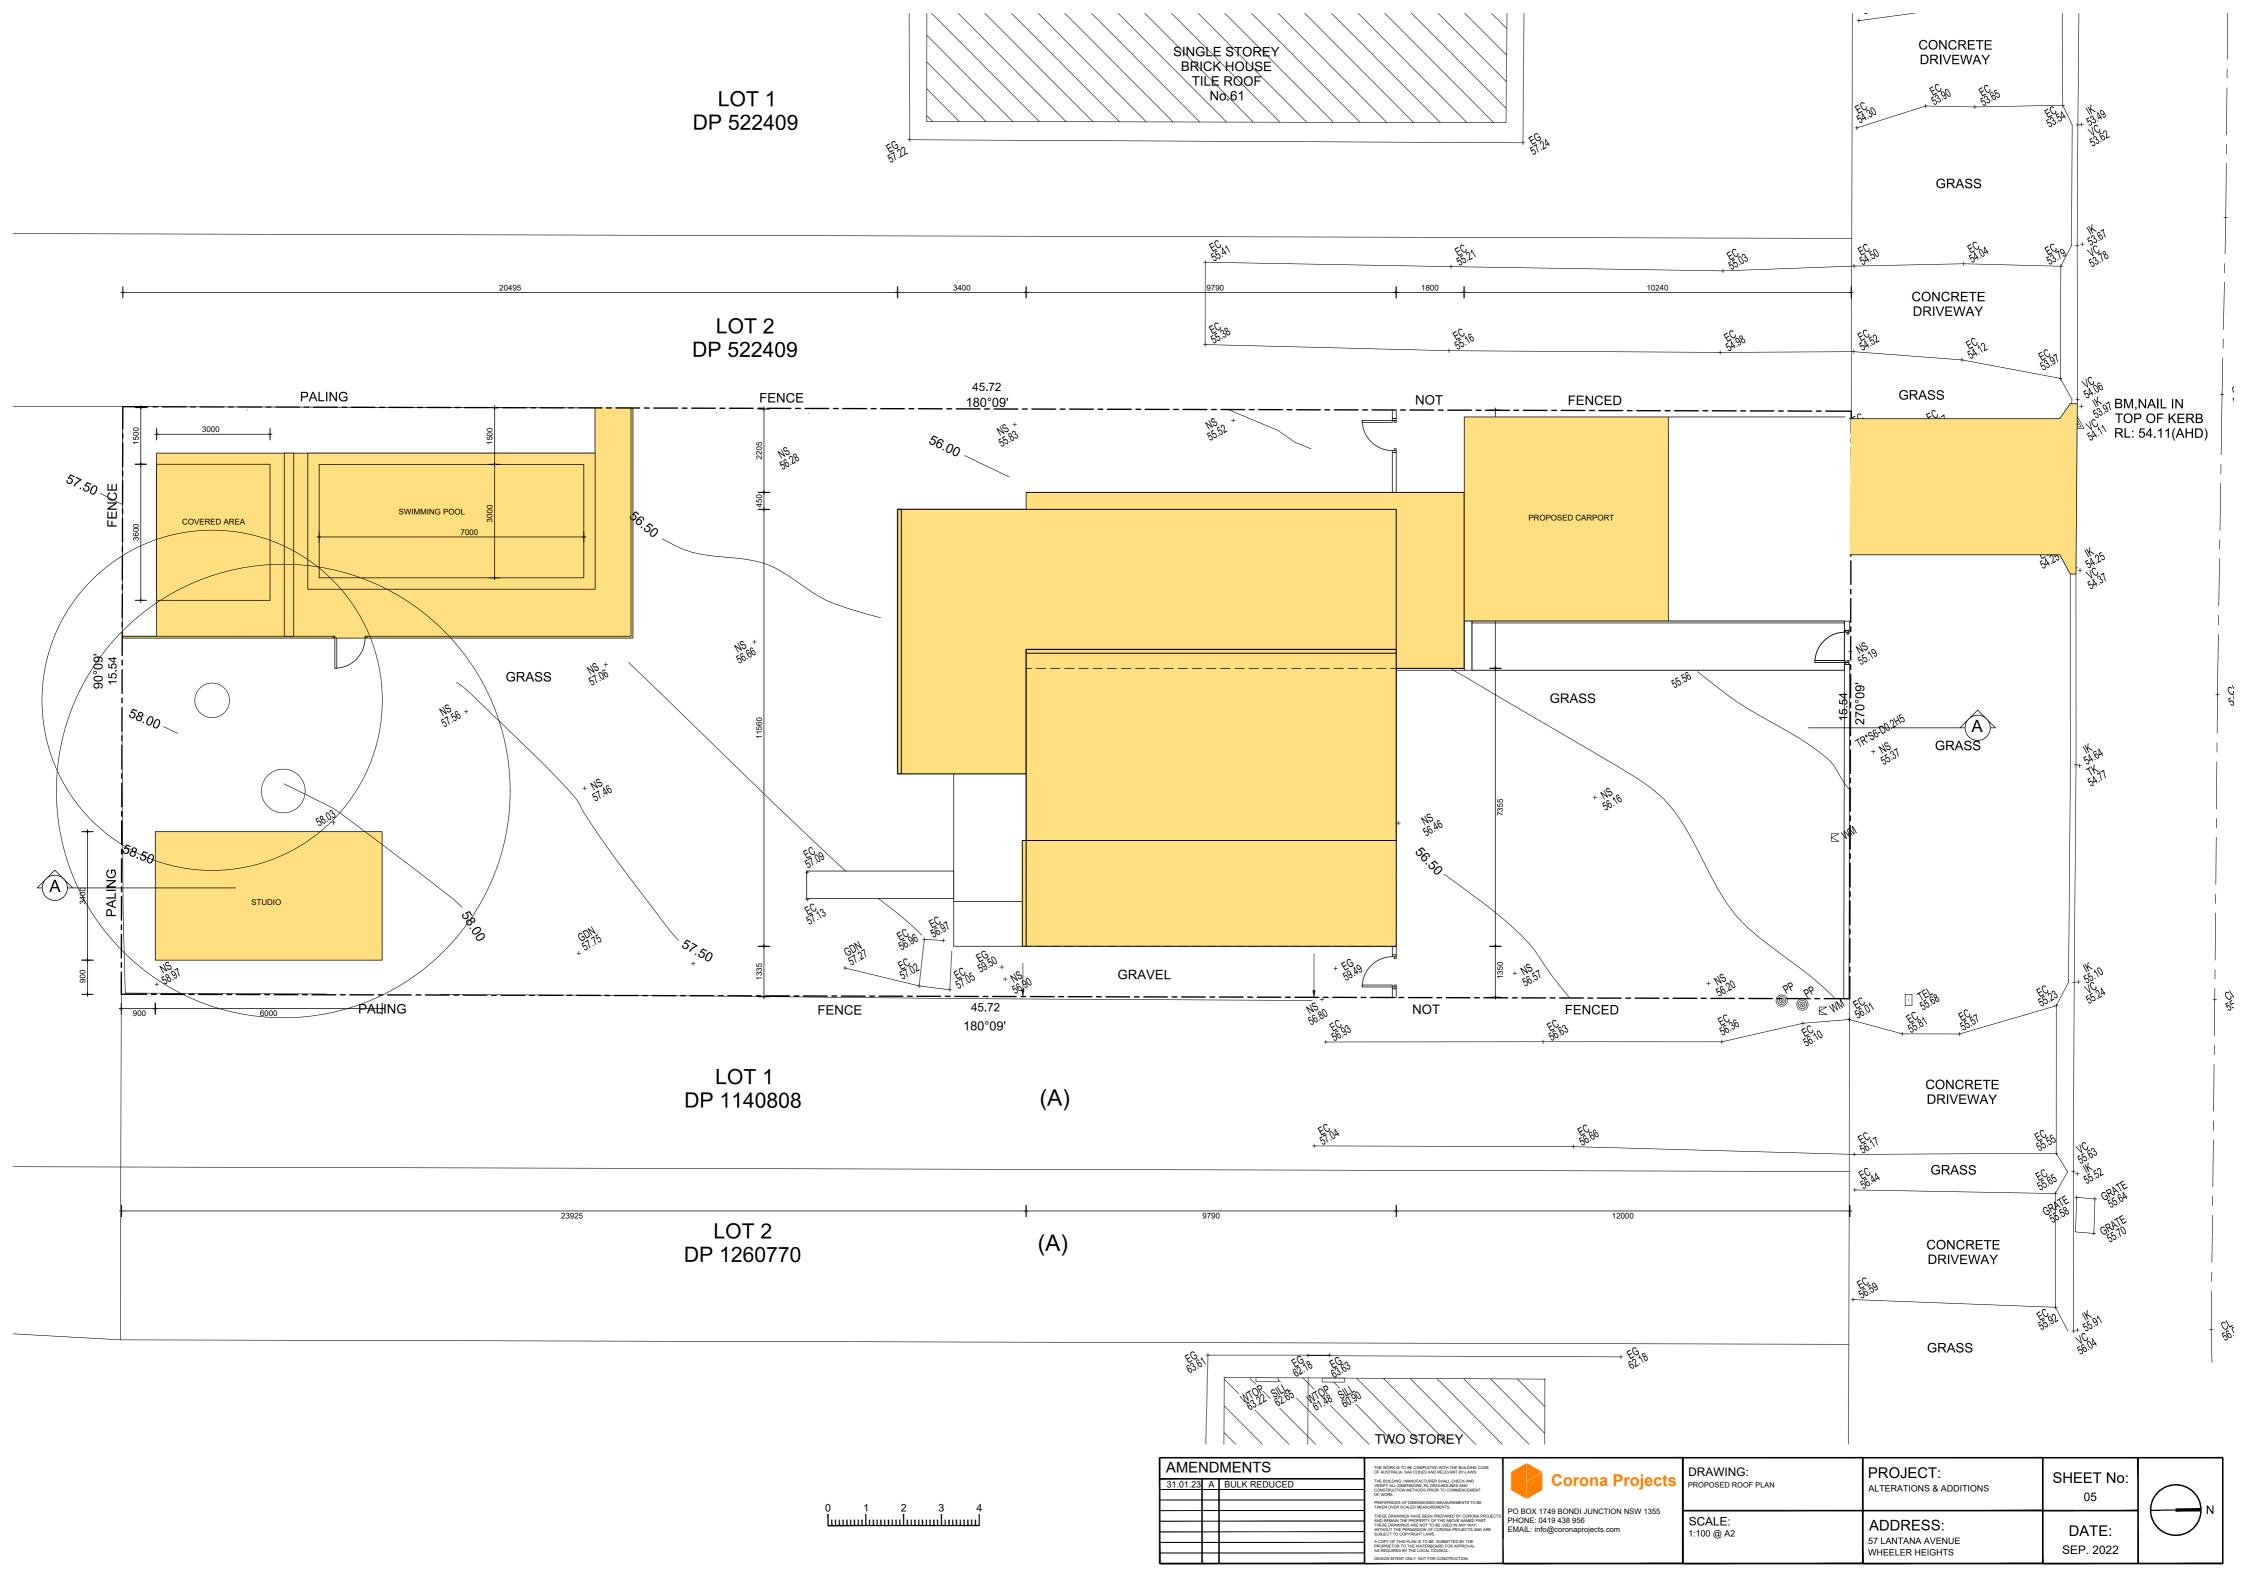

### **EROSION & SEDIMENT CONTROL DETAILS**

| CALCULATIONS         |             |  |  |  |  |
|----------------------|-------------|--|--|--|--|
| EXISTING FLOOR SPACE | 88          |  |  |  |  |
| PROPOSED FLOOR SPACE | 219         |  |  |  |  |
| PROPOSED FSR         | 0.31 : 1    |  |  |  |  |
| TOTAL SITE AREA      | 708.2       |  |  |  |  |
| PRIVATE OPEN SPACE   | 325         |  |  |  |  |
| LANDSCAPED AREA      | 381 (53.8%) |  |  |  |  |
|                      |             |  |  |  |  |