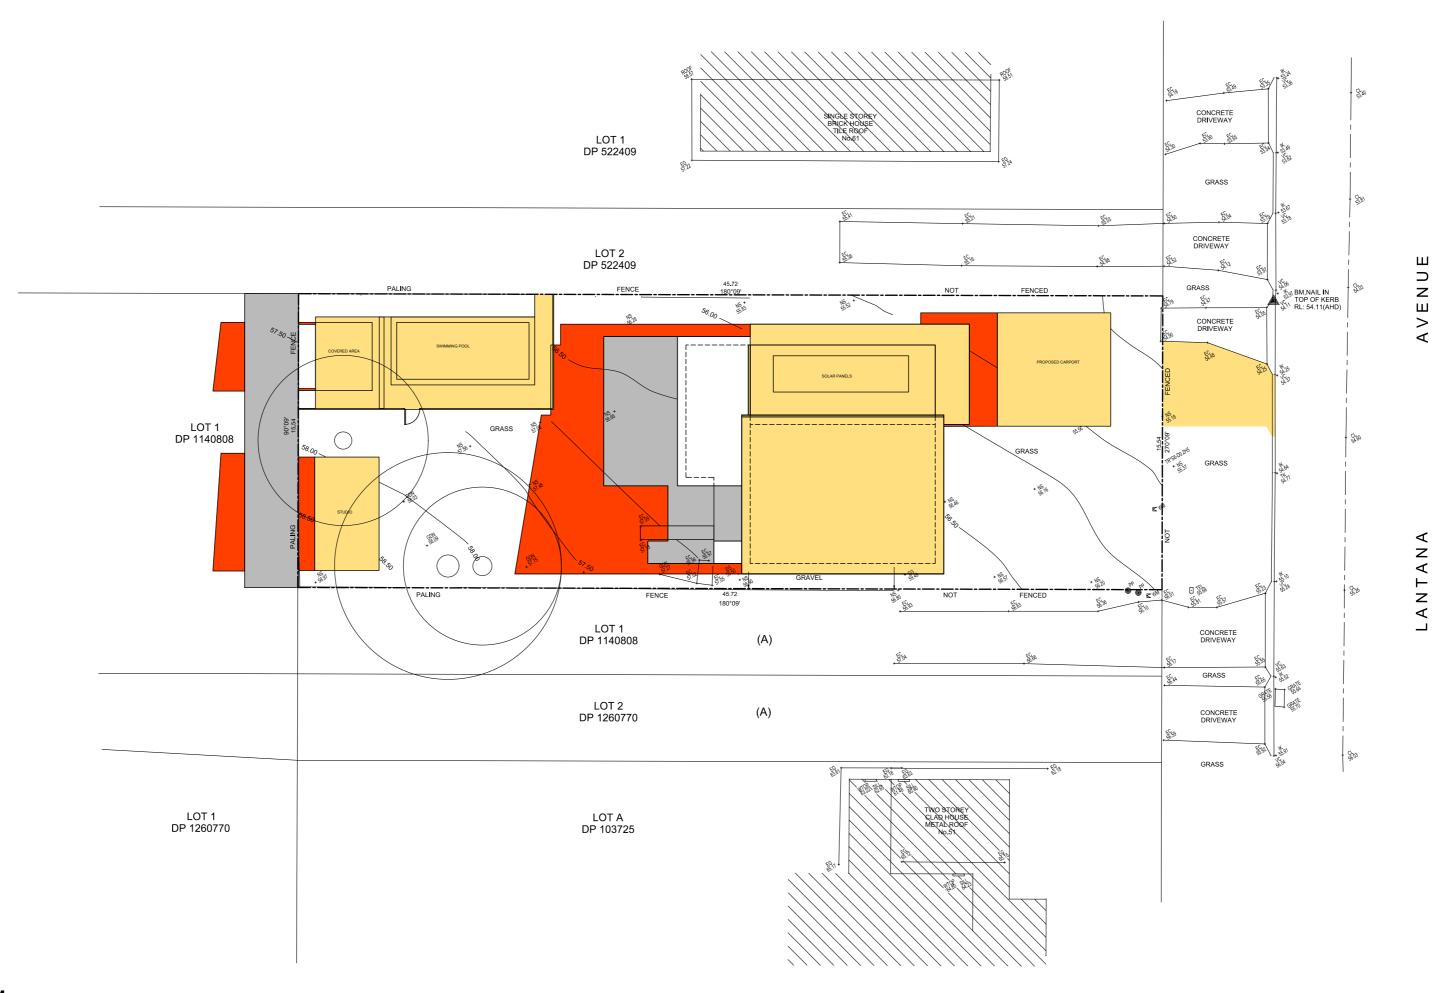

# WINTER SHADOWS 9 AM

| AMENDMENTS | THESE DRAWINGS HAVE BEEN PREPARED BY CORONA PROJECTS<br>AND REMAIN THE PROPERTY OF THE ABOVE NAMED PART.<br>THESE DRAWINGS ADE NOT TO BE USED IN ANY WAY. | Corona Projects  PO BOX 1749 BONDI JUNCTION NSW 1355 PHONE: 0419 438 956 EMAIL: info@coronaprojects.com | DRAWING:<br>SHADOW DIAGRAMS | PROJECT: ALTERATIONS & ADDITIONS           | SHEET No:<br>SH01  | N |
|------------|-----------------------------------------------------------------------------------------------------------------------------------------------------------|---------------------------------------------------------------------------------------------------------|-----------------------------|--------------------------------------------|--------------------|---|
|            |                                                                                                                                                           |                                                                                                         | SCALE:<br>1:100 @ A2        | ADDRESS: 57 LANTANA AVENUE WHEELER HEIGHTS | DATE:<br>SEP. 2022 |   |