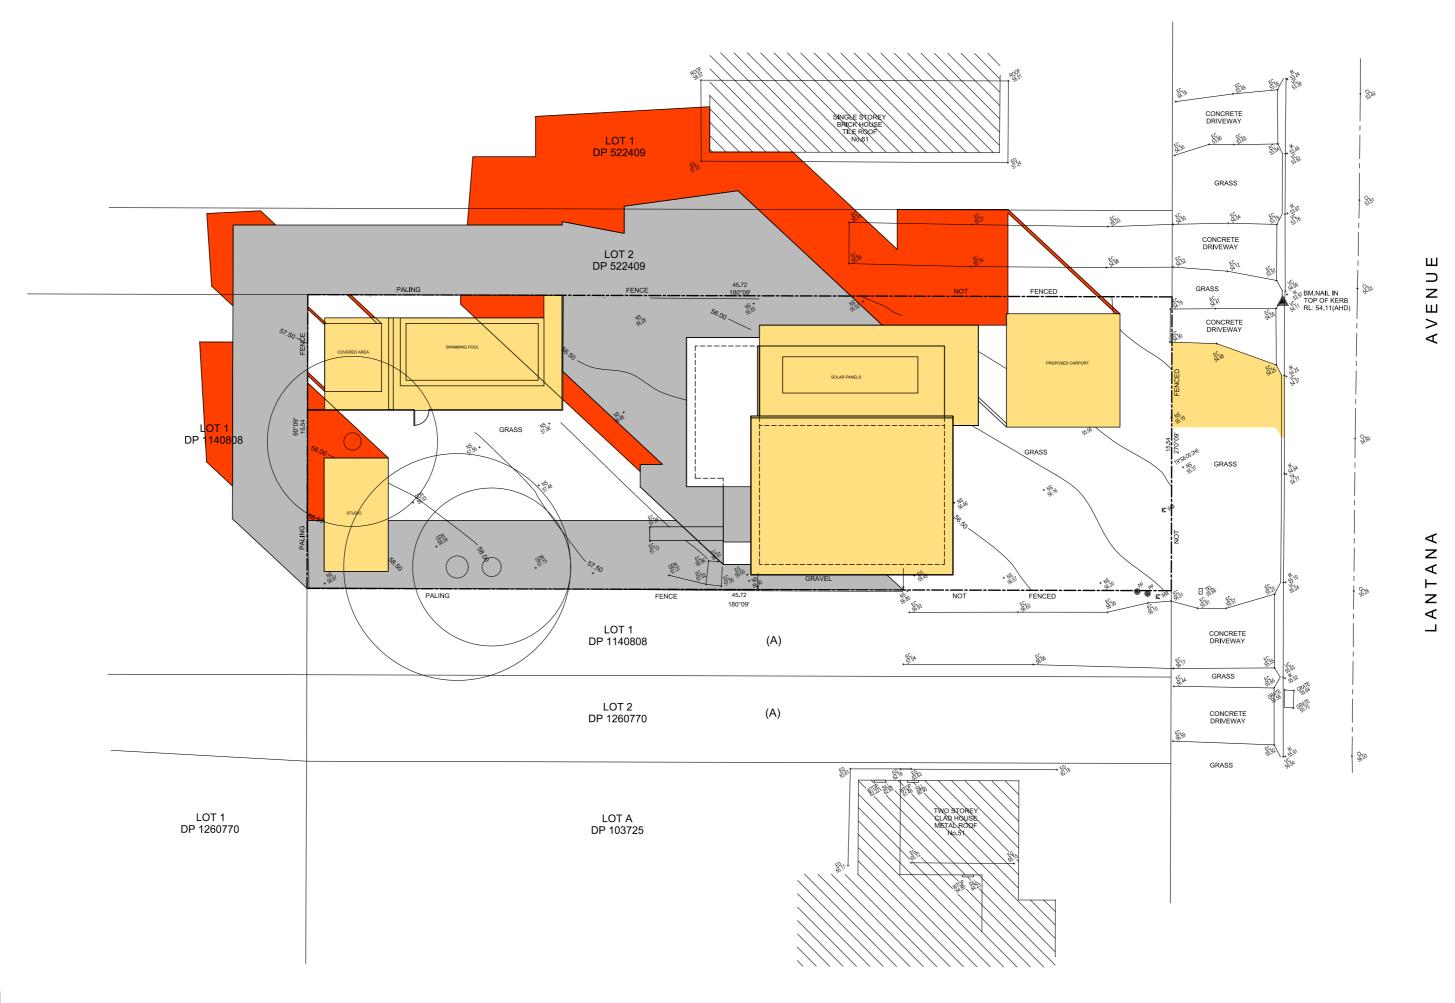

### **EROSION & SEDIMENT CONTROL DETAILS**

| CALCULATIONS         |             |  |  |  |  |
|----------------------|-------------|--|--|--|--|
| EXISTING FLOOR SPACE | 88          |  |  |  |  |
| PROPOSED FLOOR SPACE | 219         |  |  |  |  |
| PROPOSED FSR         | 0.31 : 1    |  |  |  |  |
| TOTAL SITE AREA      | 708.2       |  |  |  |  |
| PRIVATE OPEN SPACE   | 325         |  |  |  |  |
| LANDSCAPED AREA      | 381 (53.8%) |  |  |  |  |
|                      |             |  |  |  |  |