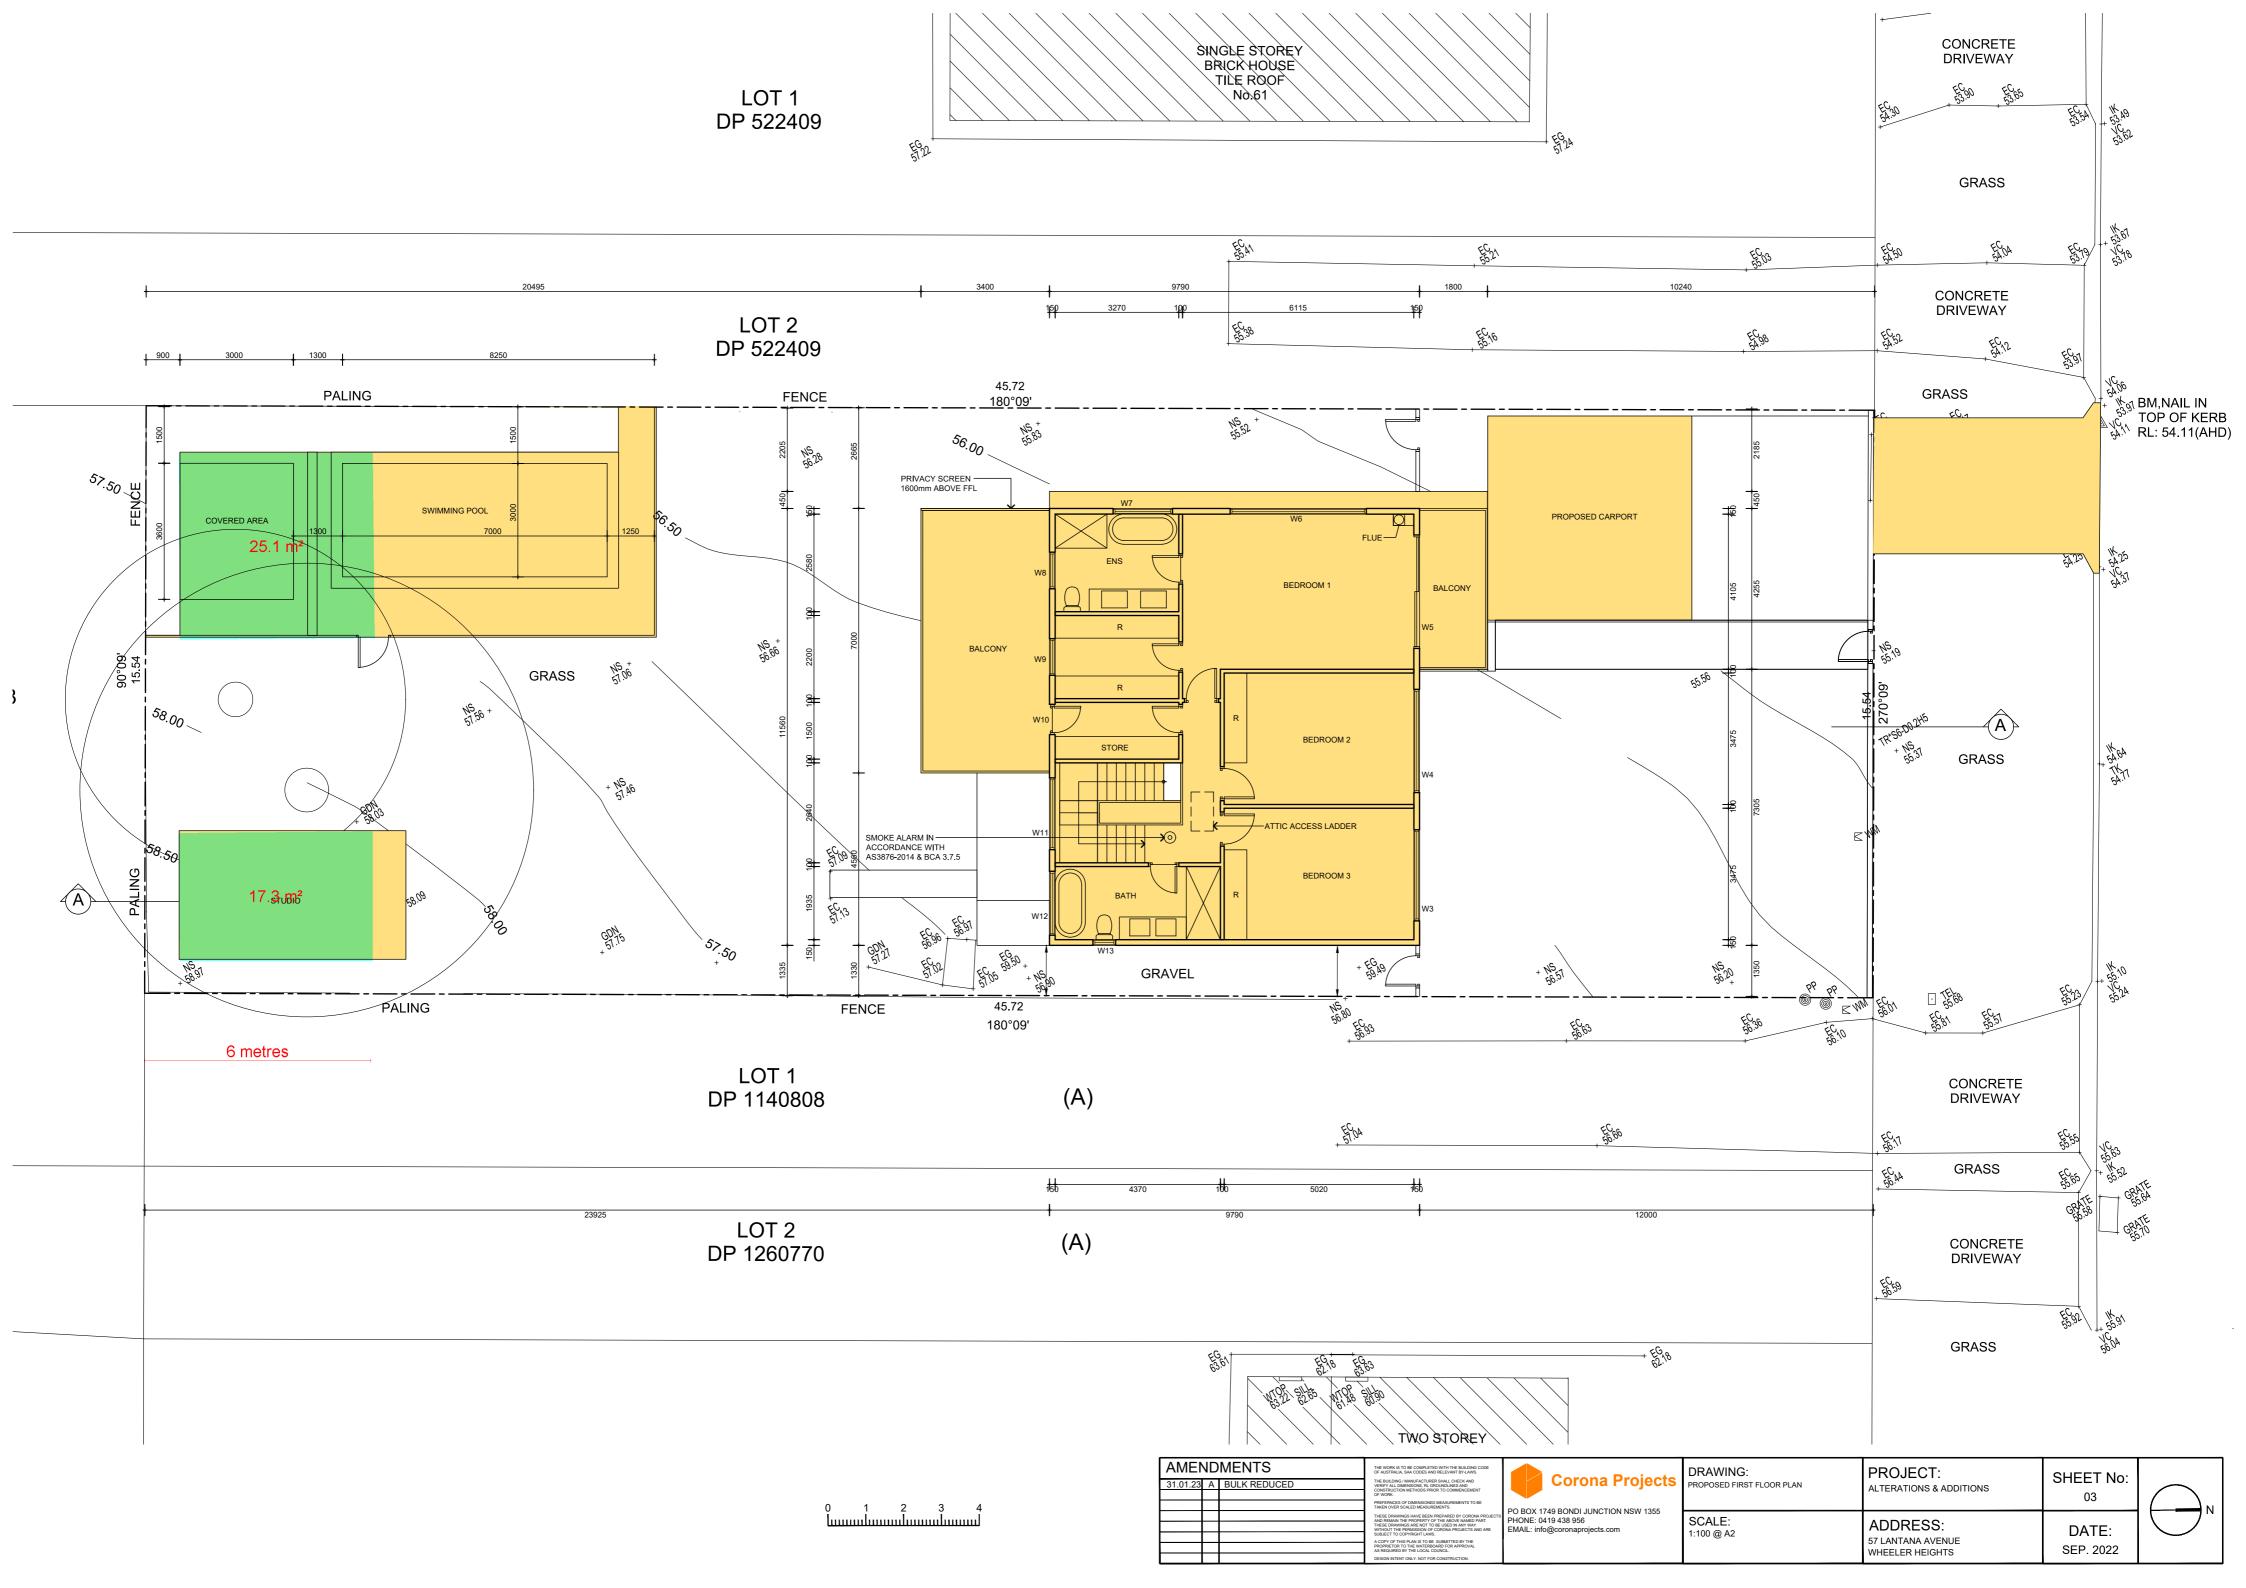

### **EROSION & SEDIMENT CONTROL DETAILS**

| CALCULATIONS         |             |  |  |  |  |
|----------------------|-------------|--|--|--|--|
| EXISTING FLOOR SPACE | 88          |  |  |  |  |
| PROPOSED FLOOR SPACE | 219         |  |  |  |  |
| PROPOSED FSR         | 0.31 : 1    |  |  |  |  |
| TOTAL SITE AREA      | 708.2       |  |  |  |  |
| PRIVATE OPEN SPACE   | 325         |  |  |  |  |
| LANDSCAPED AREA      | 381 (53.8%) |  |  |  |  |
|                      |             |  |  |  |  |