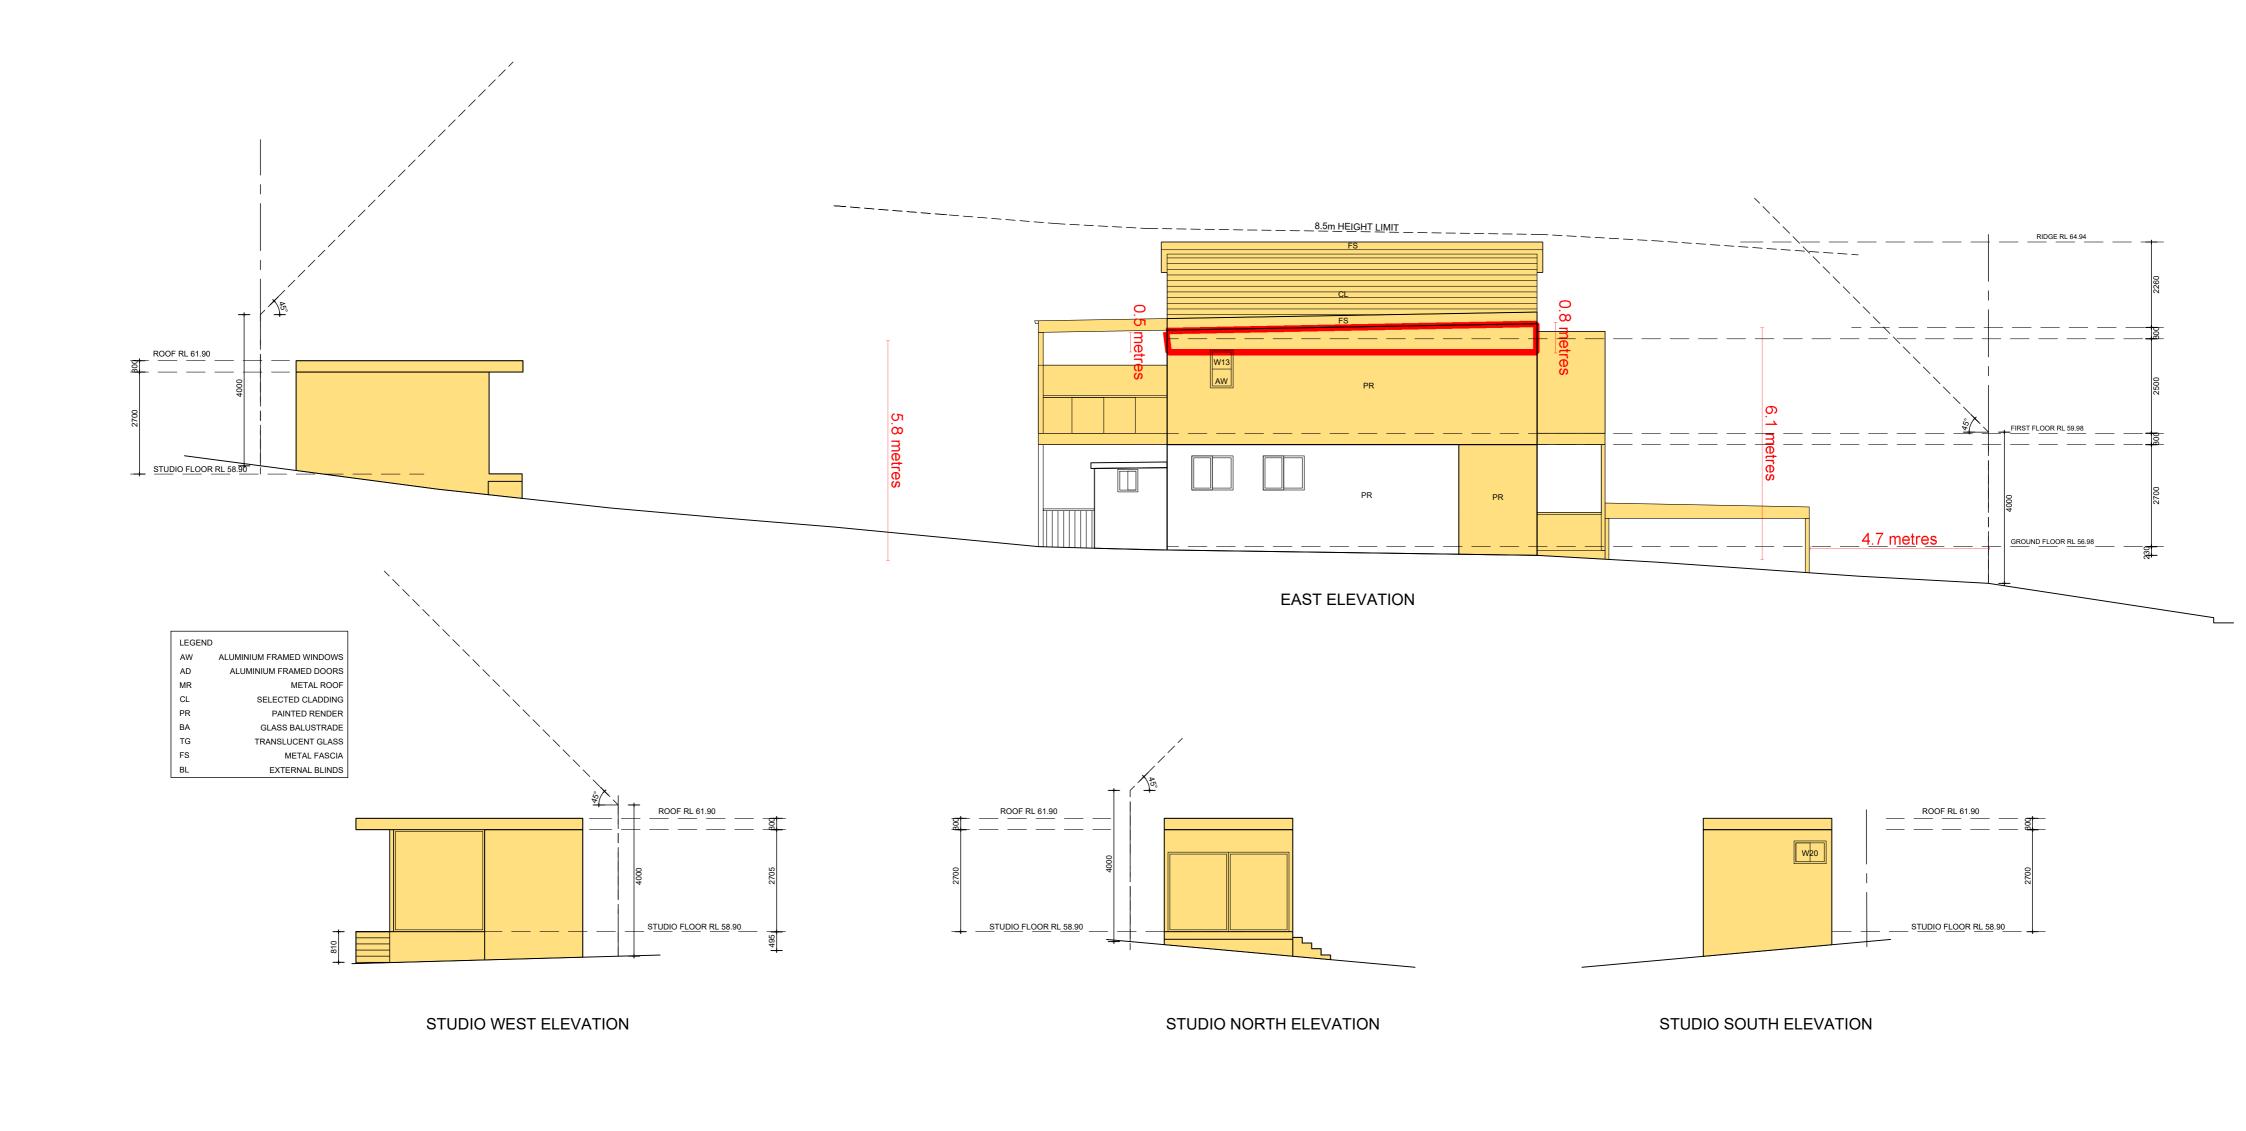

| AMENDMENTS 31.01.23 A BULK REDUCED | THE WORK IS TO BE COMPLETED WITH THE BUILDING CODE<br>OF AUSTRALIA, SAA CODES AND RELEVANT BY ALAWS.  THE BUILDING MANUFACTURES SHALL CHECK AND<br>VERBY ALL DIMENSIONS, R. GROUNDLINES AND<br>VERSTRUCTION BEHINDED FROM TO COMMENCEMENT<br>CONSTRUCTION BEHINDED FROM TO COMMENCEMENT<br>OF STRUCTURES OF COMPLEXIONED MEASUREMENTS TO BE<br>TAKEN OVER SEALED MEASUREMENTS. |                                                                                              | DRAWING:<br>PROPOSED ELEVATIONS | PROJECT: ALTERATIONS & ADDITIONS                 | SHEET No:<br>07    |
|------------------------------------|--------------------------------------------------------------------------------------------------------------------------------------------------------------------------------------------------------------------------------------------------------------------------------------------------------------------------------------------------------------------------------|----------------------------------------------------------------------------------------------|---------------------------------|--------------------------------------------------|--------------------|
|                                    | THESE DRAWINGS HAVE BEEN PREPARED BY CORONA PROJECTS<br>AND REMAIN THE PROPERTY OF THE ABOVE NAMED PART.<br>THESE DRAWINGS ARE NOT TO BE USED IN ANY WAY.                                                                                                                                                                                                                      | PO BOX 1749 BONDI JUNCTION NSW 1355<br>PHONE: 0419 438 956<br>EMAIL: info@coronaprojects.com | SCALE:<br>1:100 @ A2            | ADDRESS:<br>57 LANTANA AVENUE<br>WHEELER HEIGHTS | DATE:<br>SEP. 2022 |