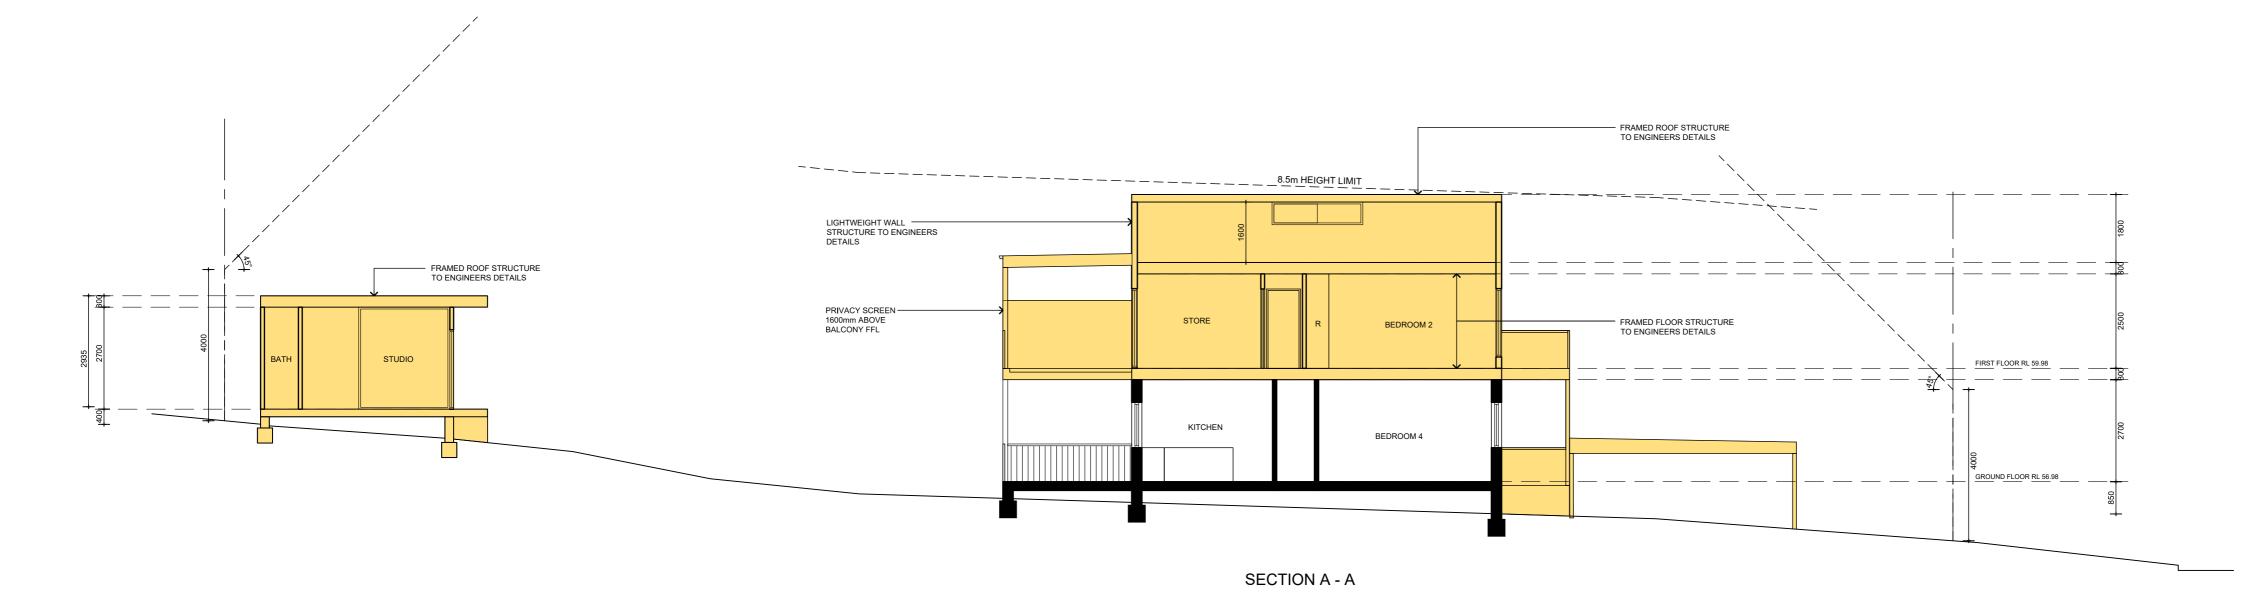

| AMENDMENTS 31.01.23 A BULK REDUCED | THE WORK IS TO BE COMPLETED WITH THE BUILDING CODE<br>OF AUSTRALIA, SAA CODES AND RELEVANT BY ALAWS.  THE BUILDING MANUFACTURES SHALL CHECK AND<br>VERBY ALL DIMENSIONS, R. GROUNDLINES AND<br>VERSTRUCTION BEHINDED FROM TO COMMENCEMENT<br>CONSTRUCTION BEHINDED FROM TO COMMENCEMENT<br>OF STRUCTURES OF COMPLEXIONED MEASUREMENTS TO BE<br>TAKEN OVER SEALED MEASUREMENTS. |                                                                                              | DRAWING:<br>PROPOSED ELEVATIONS | PROJECT: ALTERATIONS & ADDITIONS                 | SHEET No:<br>07    |
|------------------------------------|--------------------------------------------------------------------------------------------------------------------------------------------------------------------------------------------------------------------------------------------------------------------------------------------------------------------------------------------------------------------------------|----------------------------------------------------------------------------------------------|---------------------------------|--------------------------------------------------|--------------------|
|                                    | THESE DRAWINGS HAVE BEEN PREPARED BY CORONA PROJECTS<br>AND REMAIN THE PROPERTY OF THE ABOVE NAMED PART.<br>THESE DRAWINGS ARE NOT TO BE USED IN ANY WAY.                                                                                                                                                                                                                      | PO BOX 1749 BONDI JUNCTION NSW 1355<br>PHONE: 0419 438 956<br>EMAIL: info@coronaprojects.com | SCALE:<br>1:100 @ A2            | ADDRESS:<br>57 LANTANA AVENUE<br>WHEELER HEIGHTS | DATE:<br>SEP. 2022 |