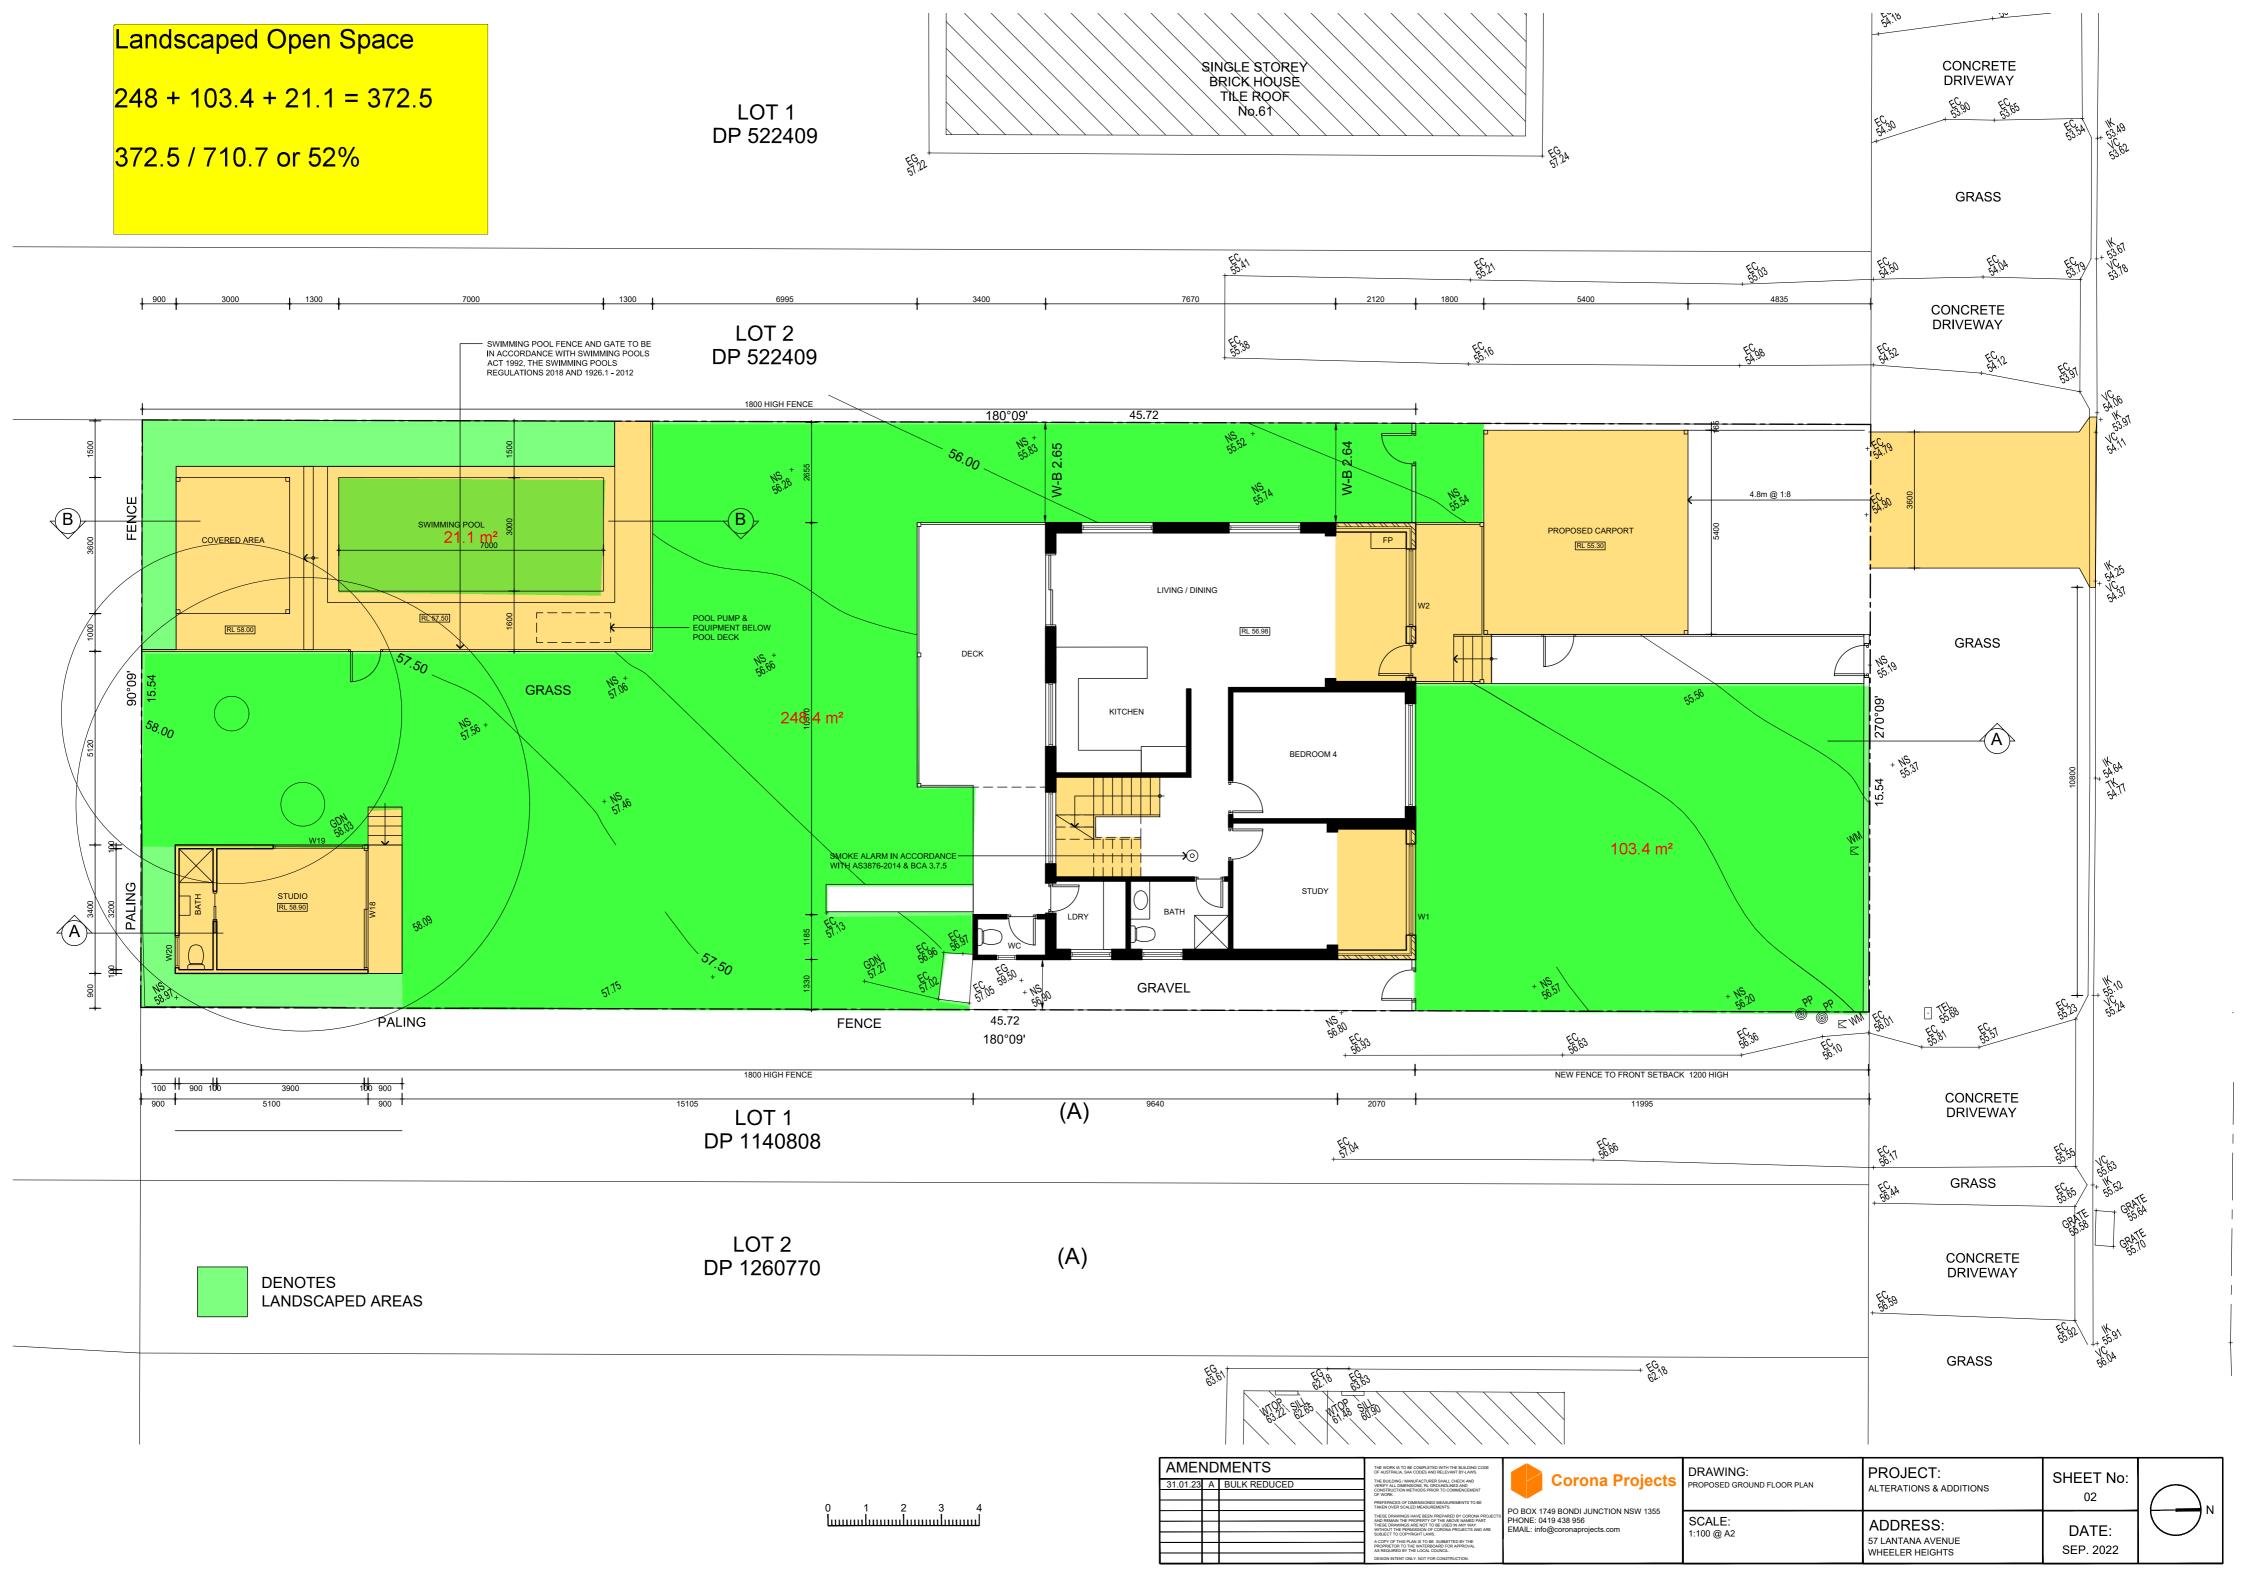

### **EROSION & SEDIMENT CONTROL DETAILS**

| CALCULATIONS         |             |  |  |  |  |
|----------------------|-------------|--|--|--|--|
| EXISTING FLOOR SPACE | 88          |  |  |  |  |
| PROPOSED FLOOR SPACE | 219         |  |  |  |  |
| PROPOSED FSR         | 0.31 : 1    |  |  |  |  |
| TOTAL SITE AREA      | 708.2       |  |  |  |  |
| PRIVATE OPEN SPACE   | 325         |  |  |  |  |
| LANDSCAPED AREA      | 381 (53.8%) |  |  |  |  |
|                      |             |  |  |  |  |