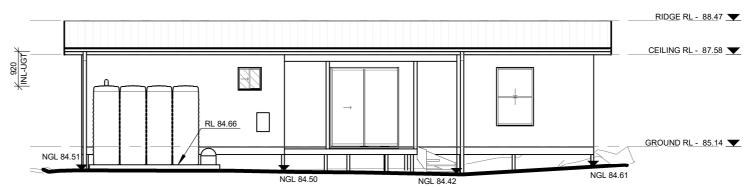

#### **SOUTH ELEVATION** 5

## NORTH ELEVATION

#### WEST ELEVATION 6 1:100

1:100

**SECTION A-A** 9

GLASS TYPE LEGEND

WINDOW TYPE LEGEND DOUBLE HUNG

© 2021 CUBITTS GRANNY FLATS AND HOME EXTENSIONS (ABN 29 068 798 158). THIS DRAWING IS AN ORIGINAL ARTISTIC WORK WITHIN THE MEANING OF THE COPYRIGHT ACT 1968 (CTH). CUBITTS GRANNY FLATS AND HOME EXTENSIONS IS THE OWNER OF COPYRIGHT IN THIS DRAWING. YOU HEREBY AGREE AND UNDERTAKE THAT YOU WILL NOT ANY WAY REPRODUCE, COPY, MODIFY, USE OR TAKE ADVANTAGE OF THE DRAWING TO BUILD A HOUSE BASED ON THIS PLAN (WHETHER IN WHOLE OR IN PART) WITHOUT THE PRIOR WRITTEN CONSENT OF CUBITTS GRANNY FLATS AND HOME EXTENSIONS.