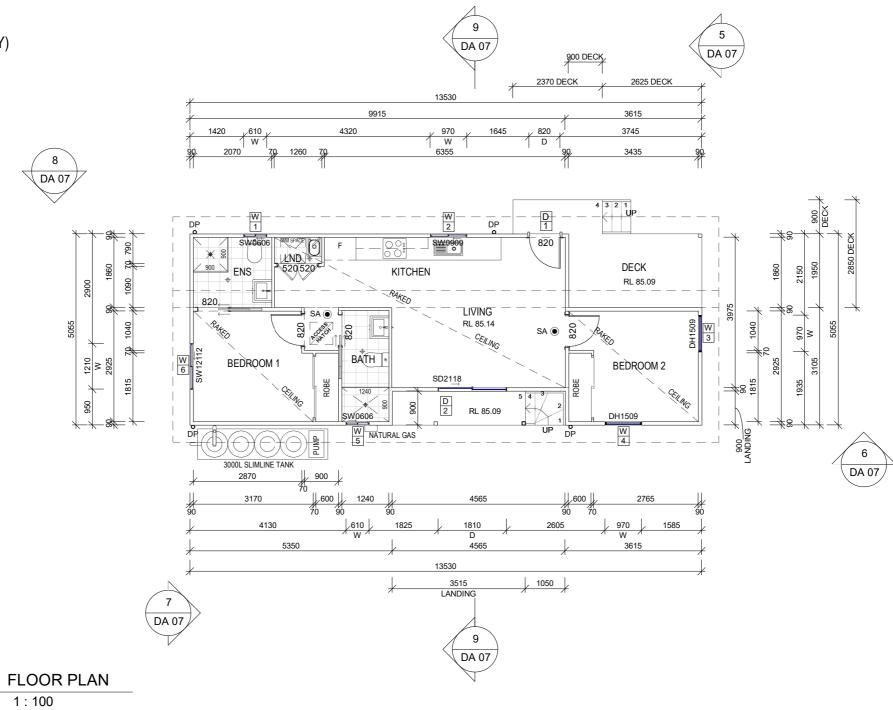

| SHEET TITLE:<br>FLOOR PLAN       |                   |                    |
|----------------------------------|-------------------|--------------------|
| SHEET No:                        | SCALE:            |                    |
| DA 05 of 09                      | As indicated @ A3 |                    |
| MENDMENT:<br>DA ISSUE (UNDER HOL | JSING SEPP 2021)  | DATE:<br>06/12/202 |