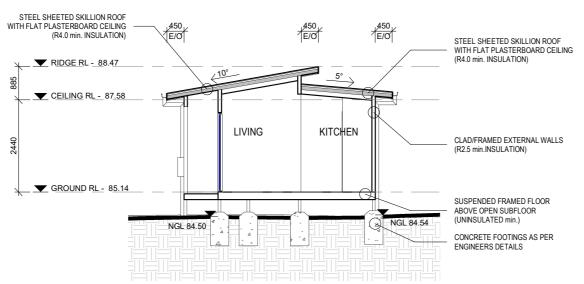

#### FLOOR, WALLS AND CEILING/ROOF

SARKING TO UNDERSIDE OF METAL ROOF LIGHT OR MEDIUM ROOF COLOUR UP TO AND EQUAL TO 0.70 SOLAR ABSORPTANCE R4 min. INSULATION TO ALL CEILINGS CLAD/FRAMED EXTERNAL WALLS TO INCLUDE R2.5 min. INSULATION SUSPENDED FLOOR ABOVE OPEN SUBFLOOR TO BE INSULATED (NO min. R-VALUE SPECIFIED)

#### **SOUTH ELEVATION** 5

## NORTH ELEVATION

#### WEST ELEVATION 6 1:100

1:100

**SECTION A-A** 9

GLASS TYPE LEGEND

WINDOW TYPE LEGEND DOUBLE HUNG

© 2021 CUBITTS GRANNY FLATS AND HOME EXTENSIONS (ABN 29 068 798 158). THIS DRAWING IS AN ORIGINAL ARTISTIC WORK WITHIN THE MEANING OF THE COPYRIGHT ACT 1968 (CTH). CUBITTS GRANNY FLATS AND HOME EXTENSIONS IS THE OWNER OF COPYRIGHT IN THIS DRAWING. YOU HEREBY AGREE AND UNDERTAKE THAT YOU WILL NOT ANY WAY REPRODUCE, COPY, MODIFY, USE OR TAKE ADVANTAGE OF THE DRAWING TO BUILD A HOUSE BASED ON THIS PLAN (WHETHER IN WHOLE OR IN PART) WITHOUT THE PRIOR WRITTEN CONSENT OF CUBITTS GRANNY FLATS AND HOME EXTENSIONS.