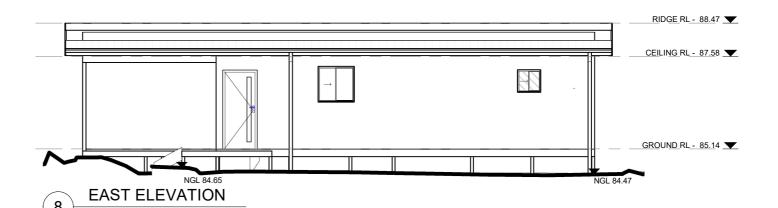

#### **SOUTH ELEVATION** 5

## NORTH ELEVATION

#### WEST ELEVATION 6 1:100

1:100

**SECTION A-A** 9

GLASS TYPE LEGEND

WINDOW TYPE LEGEND DOUBLE HUNG

© 2021 CUBITTS GRANNY FLATS AND HOME EXTENSIONS (ABN 29 068 798 158). THIS DRAWING IS AN ORIGINAL ARTISTIC WORK WITHIN THE MEANING OF THE COPYRIGHT ACT 1968 (CTH). CUBITTS GRANNY FLATS AND HOME EXTENSIONS IS THE OWNER OF COPYRIGHT IN THIS DRAWING. YOU HEREBY AGREE AND UNDERTAKE THAT YOU WILL NOT ANY WAY REPRODUCE, COPY, MODIFY, USE OR TAKE ADVANTAGE OF THE DRAWING TO BUILD A HOUSE BASED ON THIS PLAN (WHETHER IN WHOLE OR IN PART) WITHOUT THE PRIOR WRITTEN CONSENT OF CUBITTS GRANNY FLATS AND HOME EXTENSIONS.