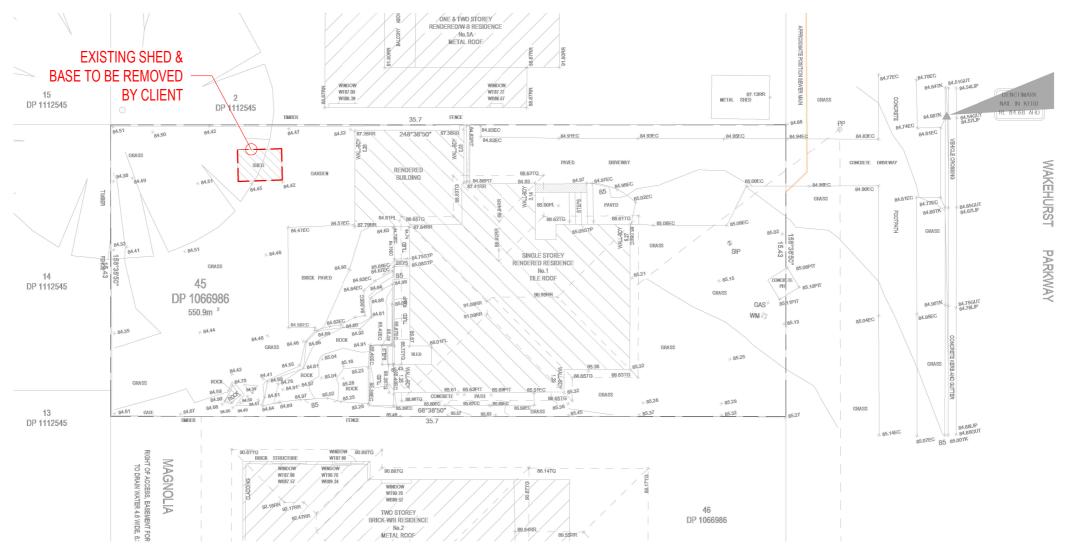

1 DEMOLITION PLAN
1:200

LEGEND:

DENOTES EXISTING SHED & BASE TO BE REMOVED BY CLIENT

© 2021 CUBITTS GRANNY FLATS AND HOME EXTENSIONS (ABN 29 068 798 158). THIS DRAWING IS AN ORIGINAL ARTISTIC WORK WITHIN THE MEANING OF THE COPYRIGHT ACT 1968 (CTH). CUBITTS GRANNY FLATS AND HOME EXTENSIONS IS THE OWNER OF COPYRIGHT IN THIS DRAWING. YOU HEREBY AGREE AND UNDERTAKE THAT YOU WILL NOT ANY WAY REPRODUCE, COPY, MODIFY, USE OR TAKE ADVANTAGE OF THE DRAWING TO BUILD A HOUSE BASED ON THIS PLAN (WHETHER IN WHOLE OR IN PART) WITHOUT THE PRIOR WRITTEN CONSENT OF CUBITTS GRANNY FLATS AND HOME EXTENSIONS.