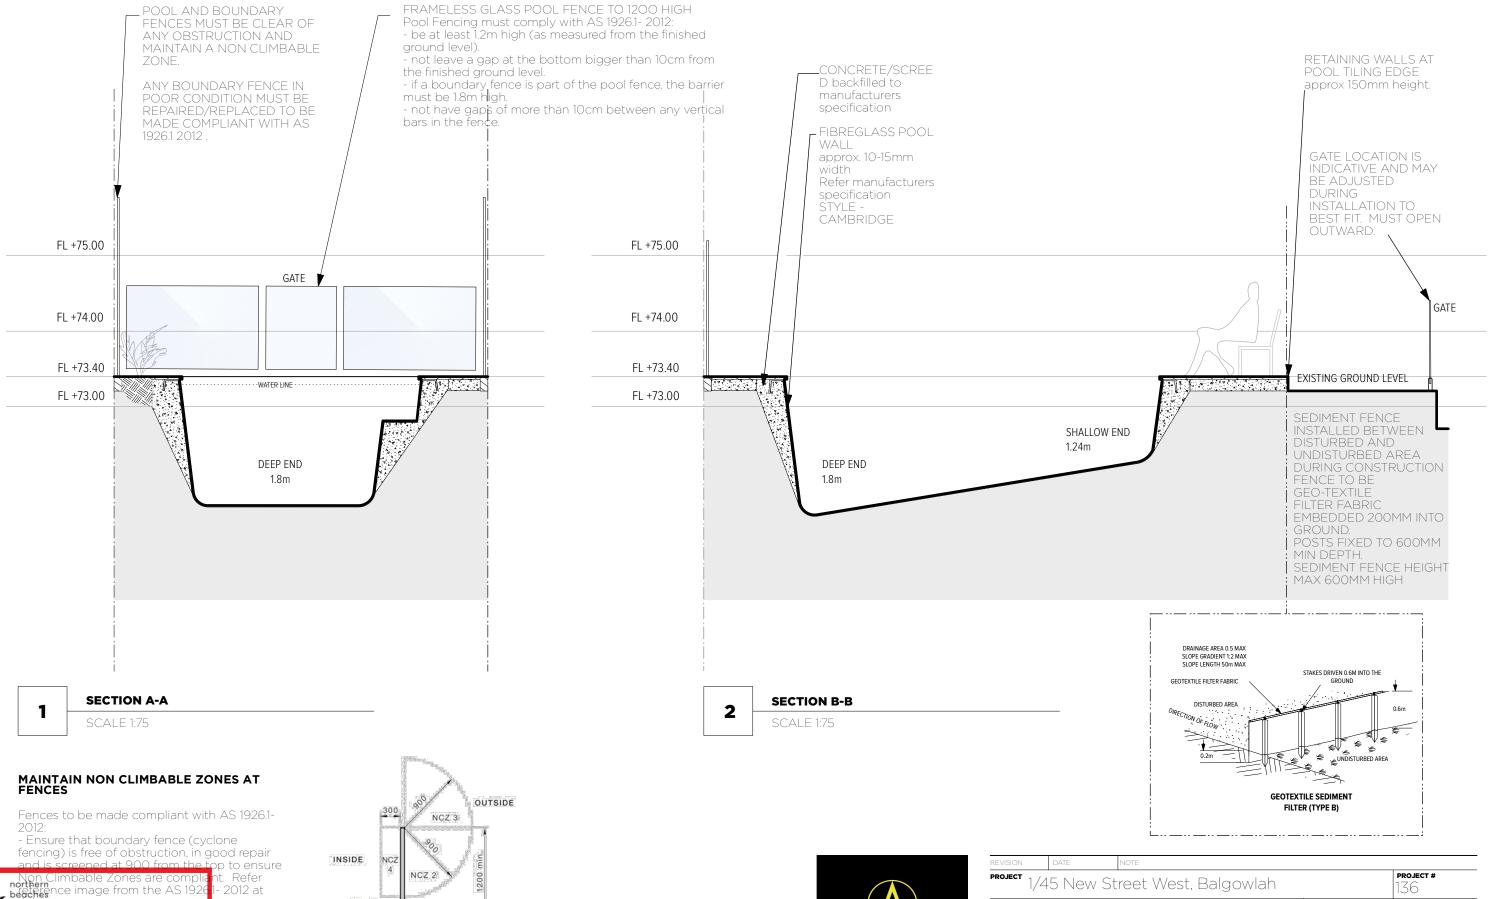

### **NOTES:**

POOL: 5000 X 3200 'CATANIA' FIBREGLASS POOL TO MANUFACTURERS SPECIFICATION - REFER ENGINEERING DRAWINGS. DEPTH 1.24m TO1.8m

FILTER BOX WITH PUMP TO BE SOUNDPROOFED Located under house with services.

POOL FENCING must comply with 1926.1- 2012:

- be at least 1.2m high (as measured from the finished ground level).
- not leave a gap at the bottom bigger than 10cm from the finished ground level.
- if a boundary fence is part of the pool fence, the barrier must be 1.8m high.
- not have gaps of more than 10cm between any vertical bars in the fence.

POOL GATE to comply with AS 1926.1- 2012.:

- gate to swing outward away from pool area.
- catch to be shielded if less than 1500mm.
- hinges to be non-climbable or 900mm apart.

POOL COPING - (MIN 200) IS INCLUDED IN TILED SURROUND

BOUNDARY FENCING TO BE 1.8M HIGH AND COMPLIANT WITH AS 1926.1 - 2012.

STEPPED EDGE TO TURF WILL BE APPROX 200MM