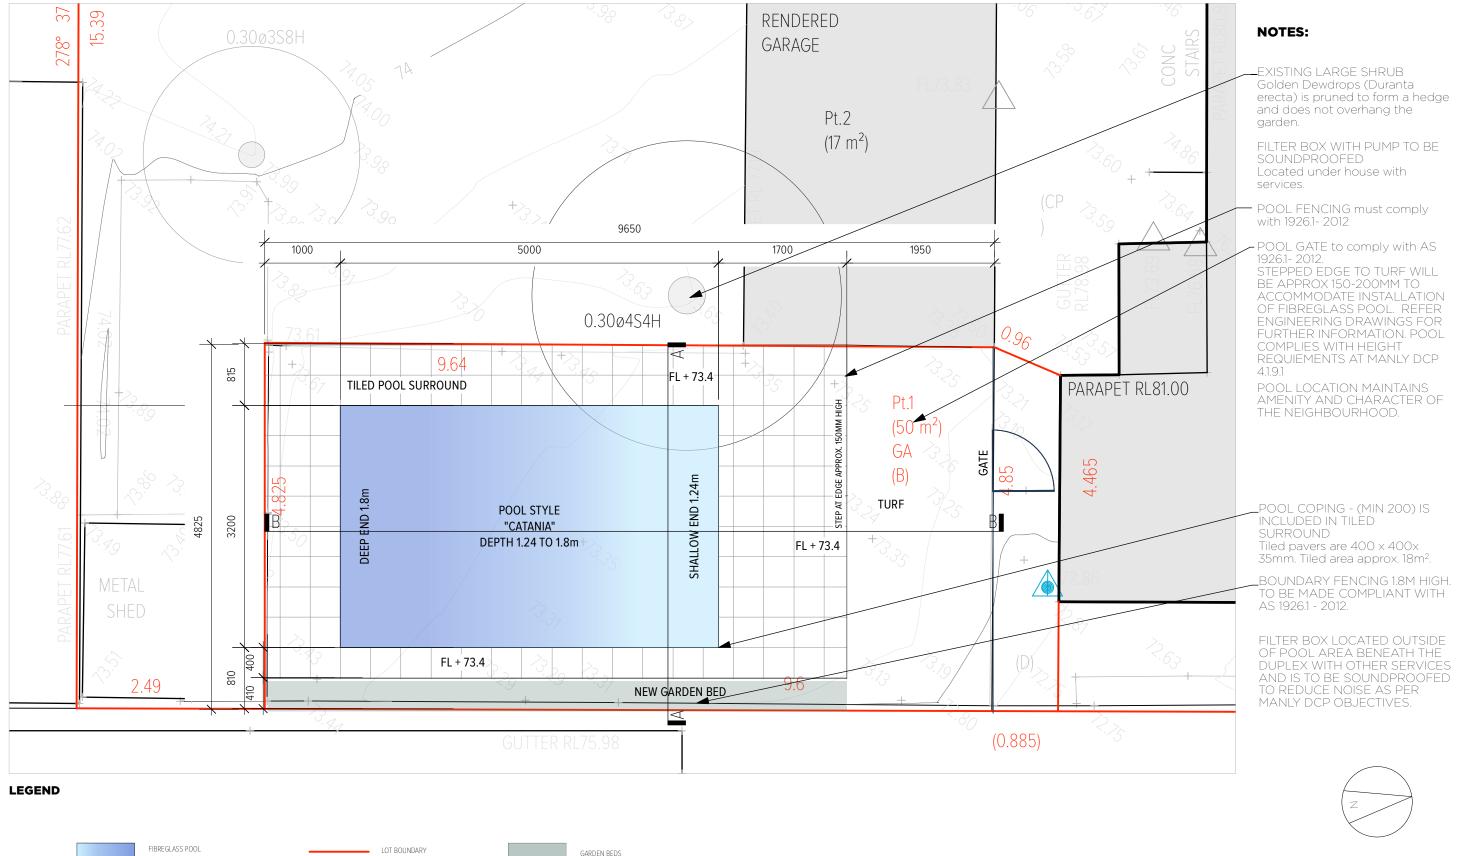

### **NOTES:**

POOL: 5000 X 3200 'CATANIA' FIBREGLASS POOL TO MANUFACTURERS SPECIFICATION - REFER ENGINEERING DRAWINGS. DEPTH 1.24m TO1.8m

FILTER BOX WITH PUMP TO BE SOUNDPROOFED Located under house with services.

POOL FENCING must comply with 1926.1- 2012:

- be at least 1.2m high (as measured from the finished ground level).
- not leave a gap at the bottom bigger than 10cm from the finished ground level.
- if a boundary fence is part of the pool fence, the barrier must be 1.8m high.
- not have gaps of more than 10cm between any vertical bars in the fence.

POOL GATE to comply with AS 1926.1- 2012.:

- gate to swing outward away from pool area.
- catch to be shielded if less than 1500mm.
- hinges to be non-climbable or 900mm apart.

POOL COPING - (MIN 200) IS INCLUDED IN TILED SURROUND

BOUNDARY FENCING TO BE 1.8M HIGH AND COMPLIANT WITH AS 1926.1 - 2012.

STEPPED EDGE TO TURF WILL BE APPROX 200MM