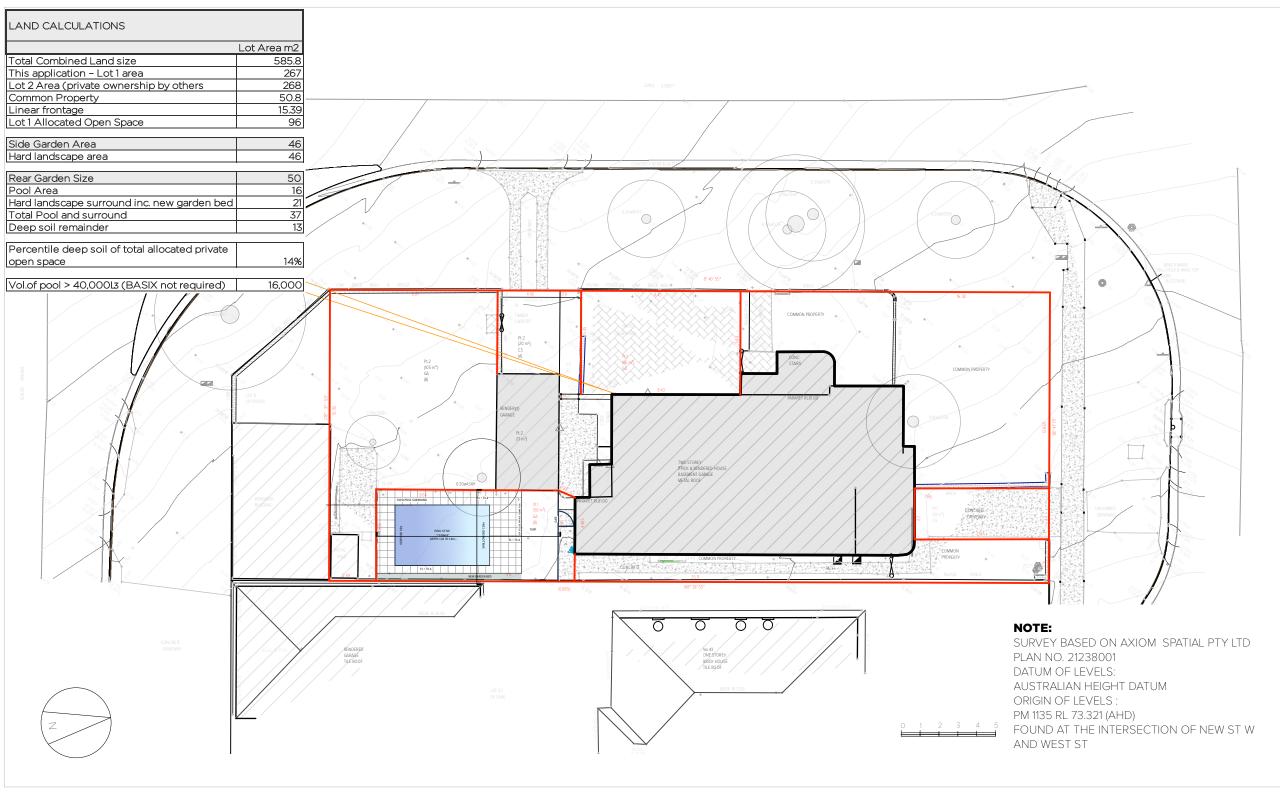

### **NOTES:**

POOL: 5000 X 3200 'CATANIA' FIBREGLASS POOL TO MANUFACTURERS SPECIFICATION - REFER ENGINEERING DRAWINGS. DEPTH 1.24m TO1.8m

FILTER BOX WITH PUMP TO BE SOUNDPROOFED Located under house with services.

POOL FENCING must comply with 1926.1- 2012:

- be at least 1.2m high (as measured from the finished ground level).
- not leave a gap at the bottom bigger than 10cm from the finished ground level.
- if a boundary fence is part of the pool fence, the barrier must be 1.8m high.
- not have gaps of more than 10cm between any vertical bars in the fence.

POOL GATE to comply with AS 1926.1- 2012.:

- gate to swing outward away from pool area.
- catch to be shielded if less than 1500mm.
- hinges to be non-climbable or 900mm apart.

POOL COPING - (MIN 200) IS INCLUDED IN TILED SURROUND

BOUNDARY FENCING TO BE 1.8M HIGH AND COMPLIANT WITH AS 1926.1 - 2012.

STEPPED EDGE TO TURF WILL BE APPROX 200MM