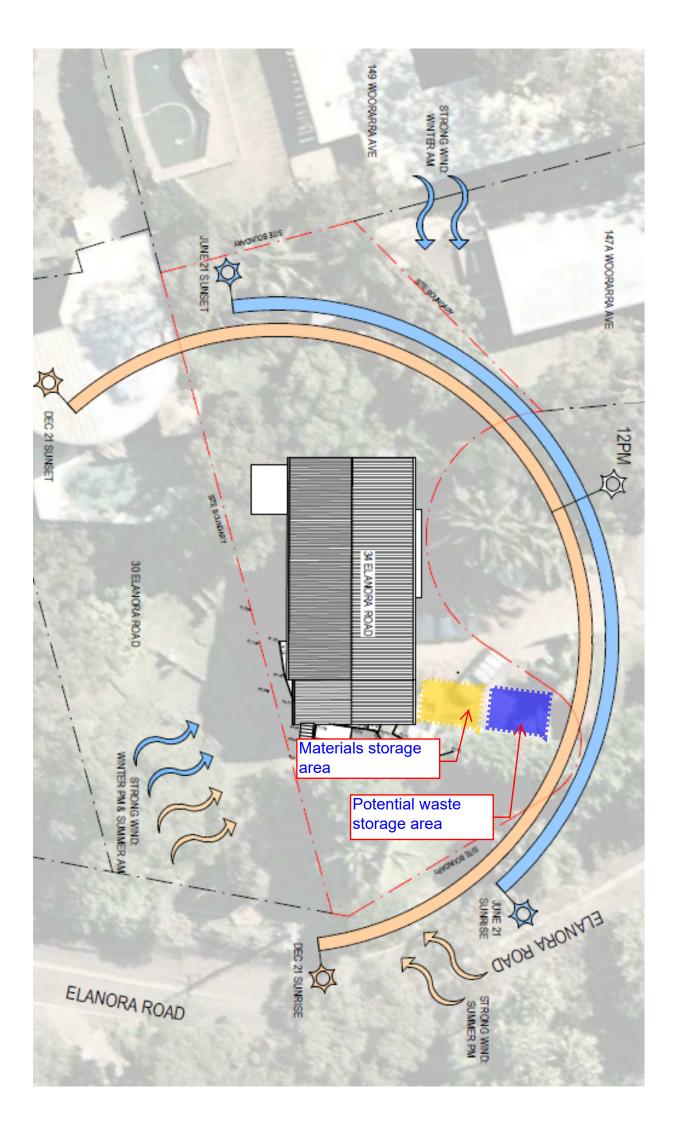

Refer to the estimation tables in 'Chapter 1 – Demolition' of the Guidelines for assistance in completing this table.

The applicant must submit a Site Plan showing the structures to be demolished and storage areas for waste and construction materials (if the development also includes construction).

#### WMP Checklist

| Have you included the following:                                                                         | Applicant<br>Tick |
|----------------------------------------------------------------------------------------------------------|-------------------|
| A site plan showing:                                                                                     |                   |
| The structures to be demolished.                                                                         |                   |
| • Storage areas for waste to be reused, recycled, or disposed of.                                        |                   |
| Materials storage (if the development also includes construction)                                        |                   |
| The table on the previous page, completed in accordance with 'Chapter 1 – Demolition' in the guidelines. |                   |

Refer to the estimation tables in 'Chapter 2 – Construction' of the Guidelines for assistance in completing this table.

The applicant must submit a Site Plan showing the structures to be demolished and storage areas for waste and construction materials (if the development also includes construction).

#### WMP Checklist

| Have you included the following:                                                                                                                                                                 | Applicant<br>Tick |
|--------------------------------------------------------------------------------------------------------------------------------------------------------------------------------------------------|-------------------|
| <ul> <li>A site plan showing:</li> <li>The structures to be demolished.</li> <li>Potential storage areas for waste to be reused, recycled, or disposed of.</li> <li>Materials storage</li> </ul> |                   |
| The table on the previous page, completed in accordance with 'Chapter 2 – Construction' in the guidelines.                                                                                       |                   |