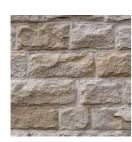

## **COLOUR SCHEME**

1

SANDSTONE SALVAGED FROM SITE EXTERNAL WALL

2

DARK COLOUR METAL

INCLINATOR, PALISADE POOL FENCE, LOUVRED DOOR

3

STEEL MESH