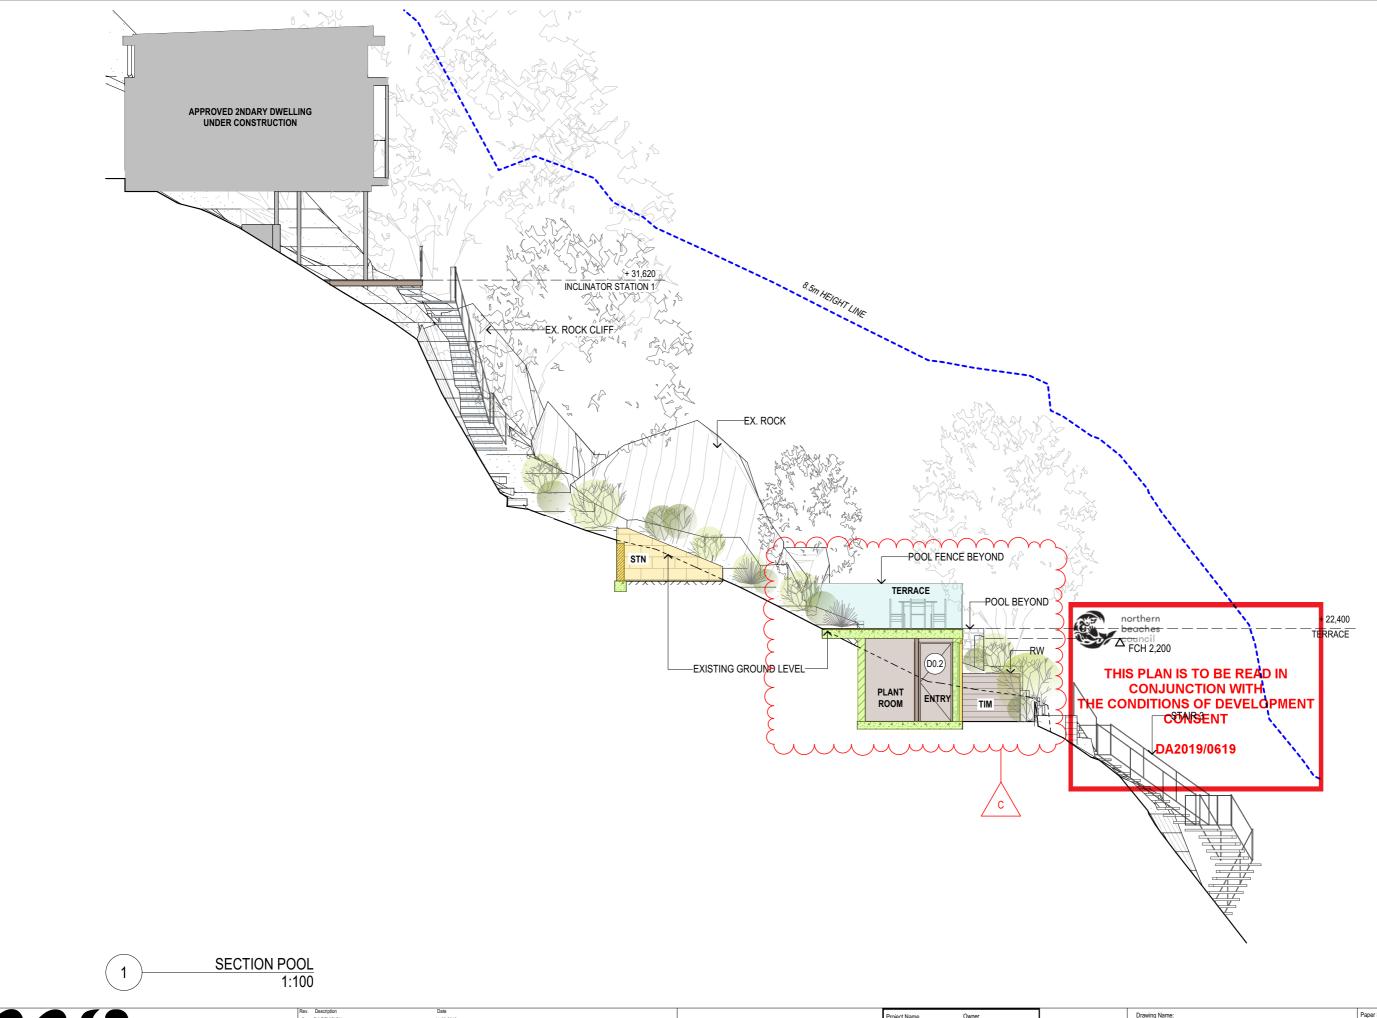

MACCORMICK
 + ASSOCIATES
 ARCHITECTS

 13 VICTORIA
 STREET QUEENS PARK NSW 2022

 T 9037 0437
 E hello@maccormickarchitects.com.au

 ACN 147 572 807
 Architect Reg 6702

DA REVISION 11.09.20

The builder shall check & verify all dimensions & verify all errors and omissions to the Architect. Contractor to report discrepencies immediately. This drawing is to be used in conjunction with all relevant contracts. Do not scale off the drawings. Drawings shall not be used for construction purposes until issued by the Architect for construction. This drawing is copyright and may not be used without written consent from the Architect.

Project Name Owner

MATTHEWS POOL MICHELE MATTHEWS

13A OCEAN ROAD PALM BEACH NSW

LOT 1 / DP 121833

SECTION - TERRACE

Drawing Status:

DEVELOPMENT APPLICATION