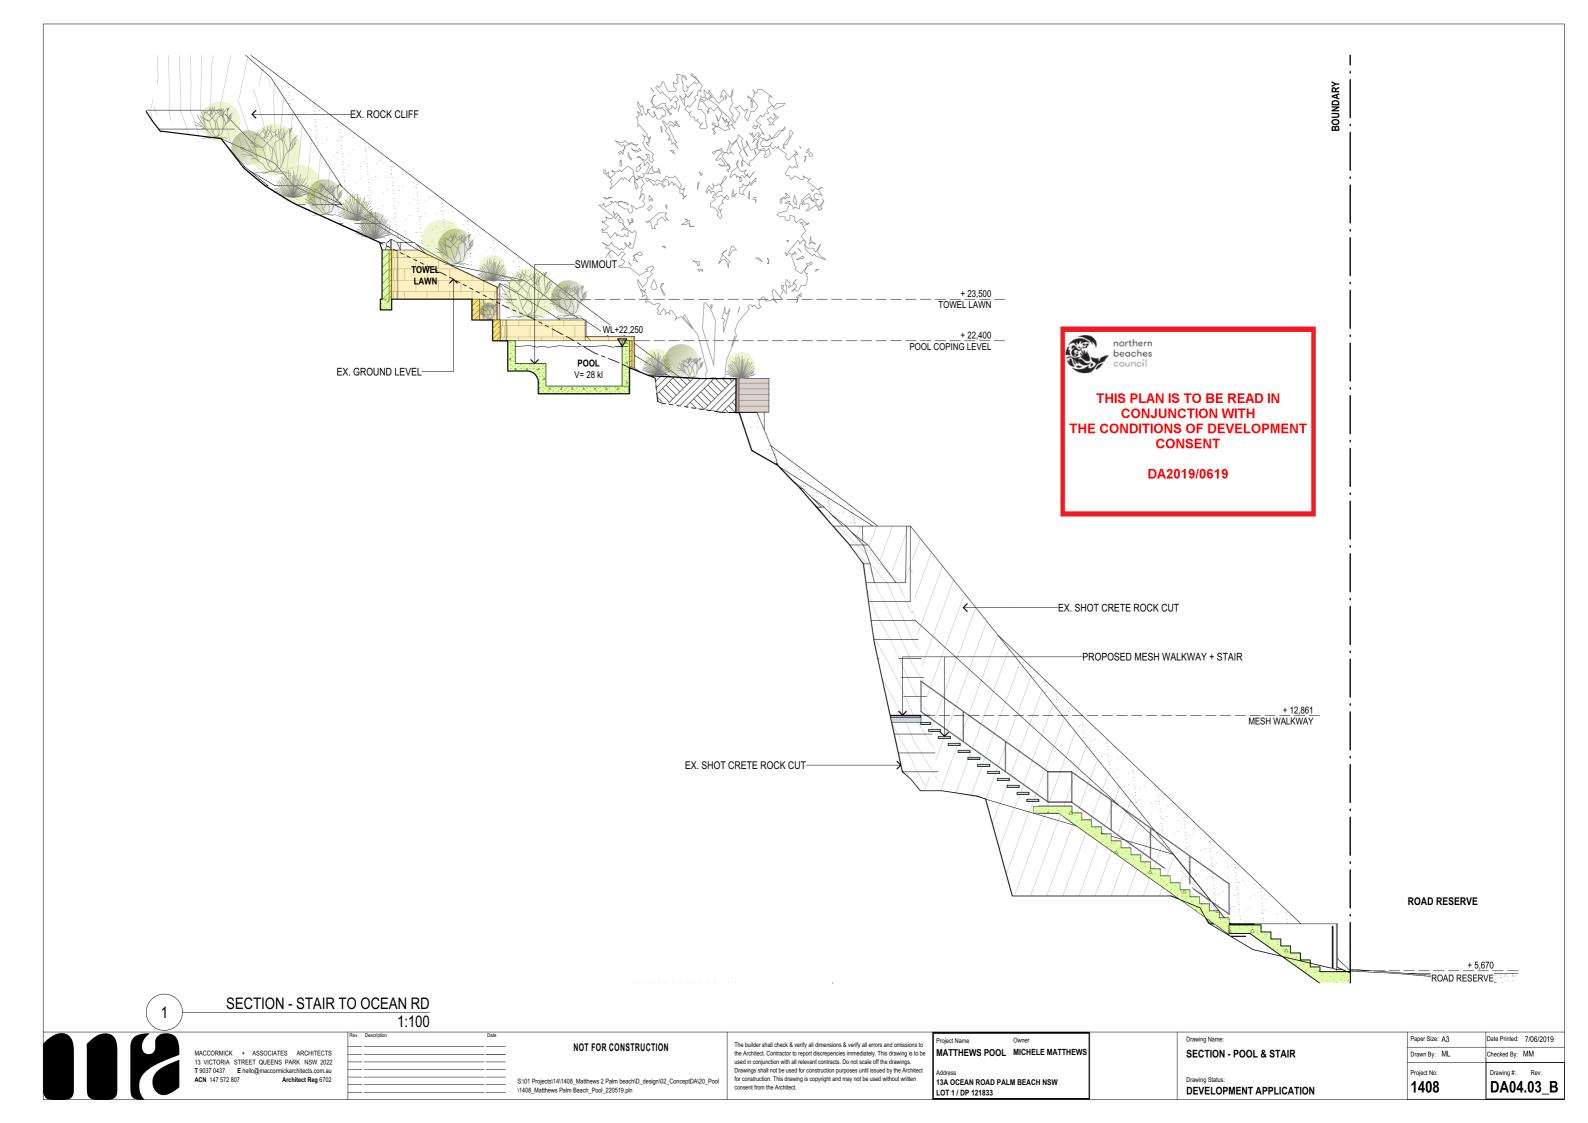

ts.com.au

 ACN 147 572 807
 Architect Reg 6702

DA REVISION 11.09.20

The builder shall check & verify all dimensions & verify all errors and omissions to the Architect. Contractor to report discrepencies immediately. This drawing is to be used in conjunction with all relevant contracts. Do not scale off the drawings. Drawings shall not be used for construction purposes until issued by the Architect for construction. This drawing is copyright and may not be used without written consent from the Architect.

Project Name Owner

MATTHEWS POOL MICHELE MATTHEWS

13A OCEAN ROAD PALM BEACH NSW

LOT 1 / DP 121833

SECTION - TERRACE

Drawing Status:

DEVELOPMENT APPLICATION

 Paper Size: A3
 Date Printed: 12/09/2019

 Drawn By: ML
 Checked By: MM

 Project No:
 Drawing #: Rev:

 1408
 DA04.02\_C









## **COLOUR SCHEME**

1

SANDSTONE SALVAGED FROM SITE EXTERNAL WALL



2

DARK COLOUR METAL

INCLINATOR, PALISADE POOL FENCE, LOUVRED DOOR



3

STEEL MESH

STAIRS



## COMPLIANCE WITH DCP D12.3 (BUILDING COLOURS AND MATERIALS):

- EARTHY TONES TO ALL EXTERNAL WALLS TO MATCH THE EXISTING ROCK
- DARK RECESSIVE METAL ELEMENTS

**CONJUNCTION WITH** THE CONDITIONS OF DEVELOPMENT CONSENT

DA2019/0619



## NOT FOR CONSTRUCTION

S:\01 Projects\14\1408\_Matthews 2 Palm beach\D\_design\02\_ConceptDA\20\_Pool \1408\_Matthews Palm Beach\_Pool\_220519.pln

The builder shall check & verify all dimensions & verify all errors and omissions to The bulber shall crock a Verily all unbersions a verily all errors and omissions to the Architect. Contractor to report discrepencies immediately. This dr