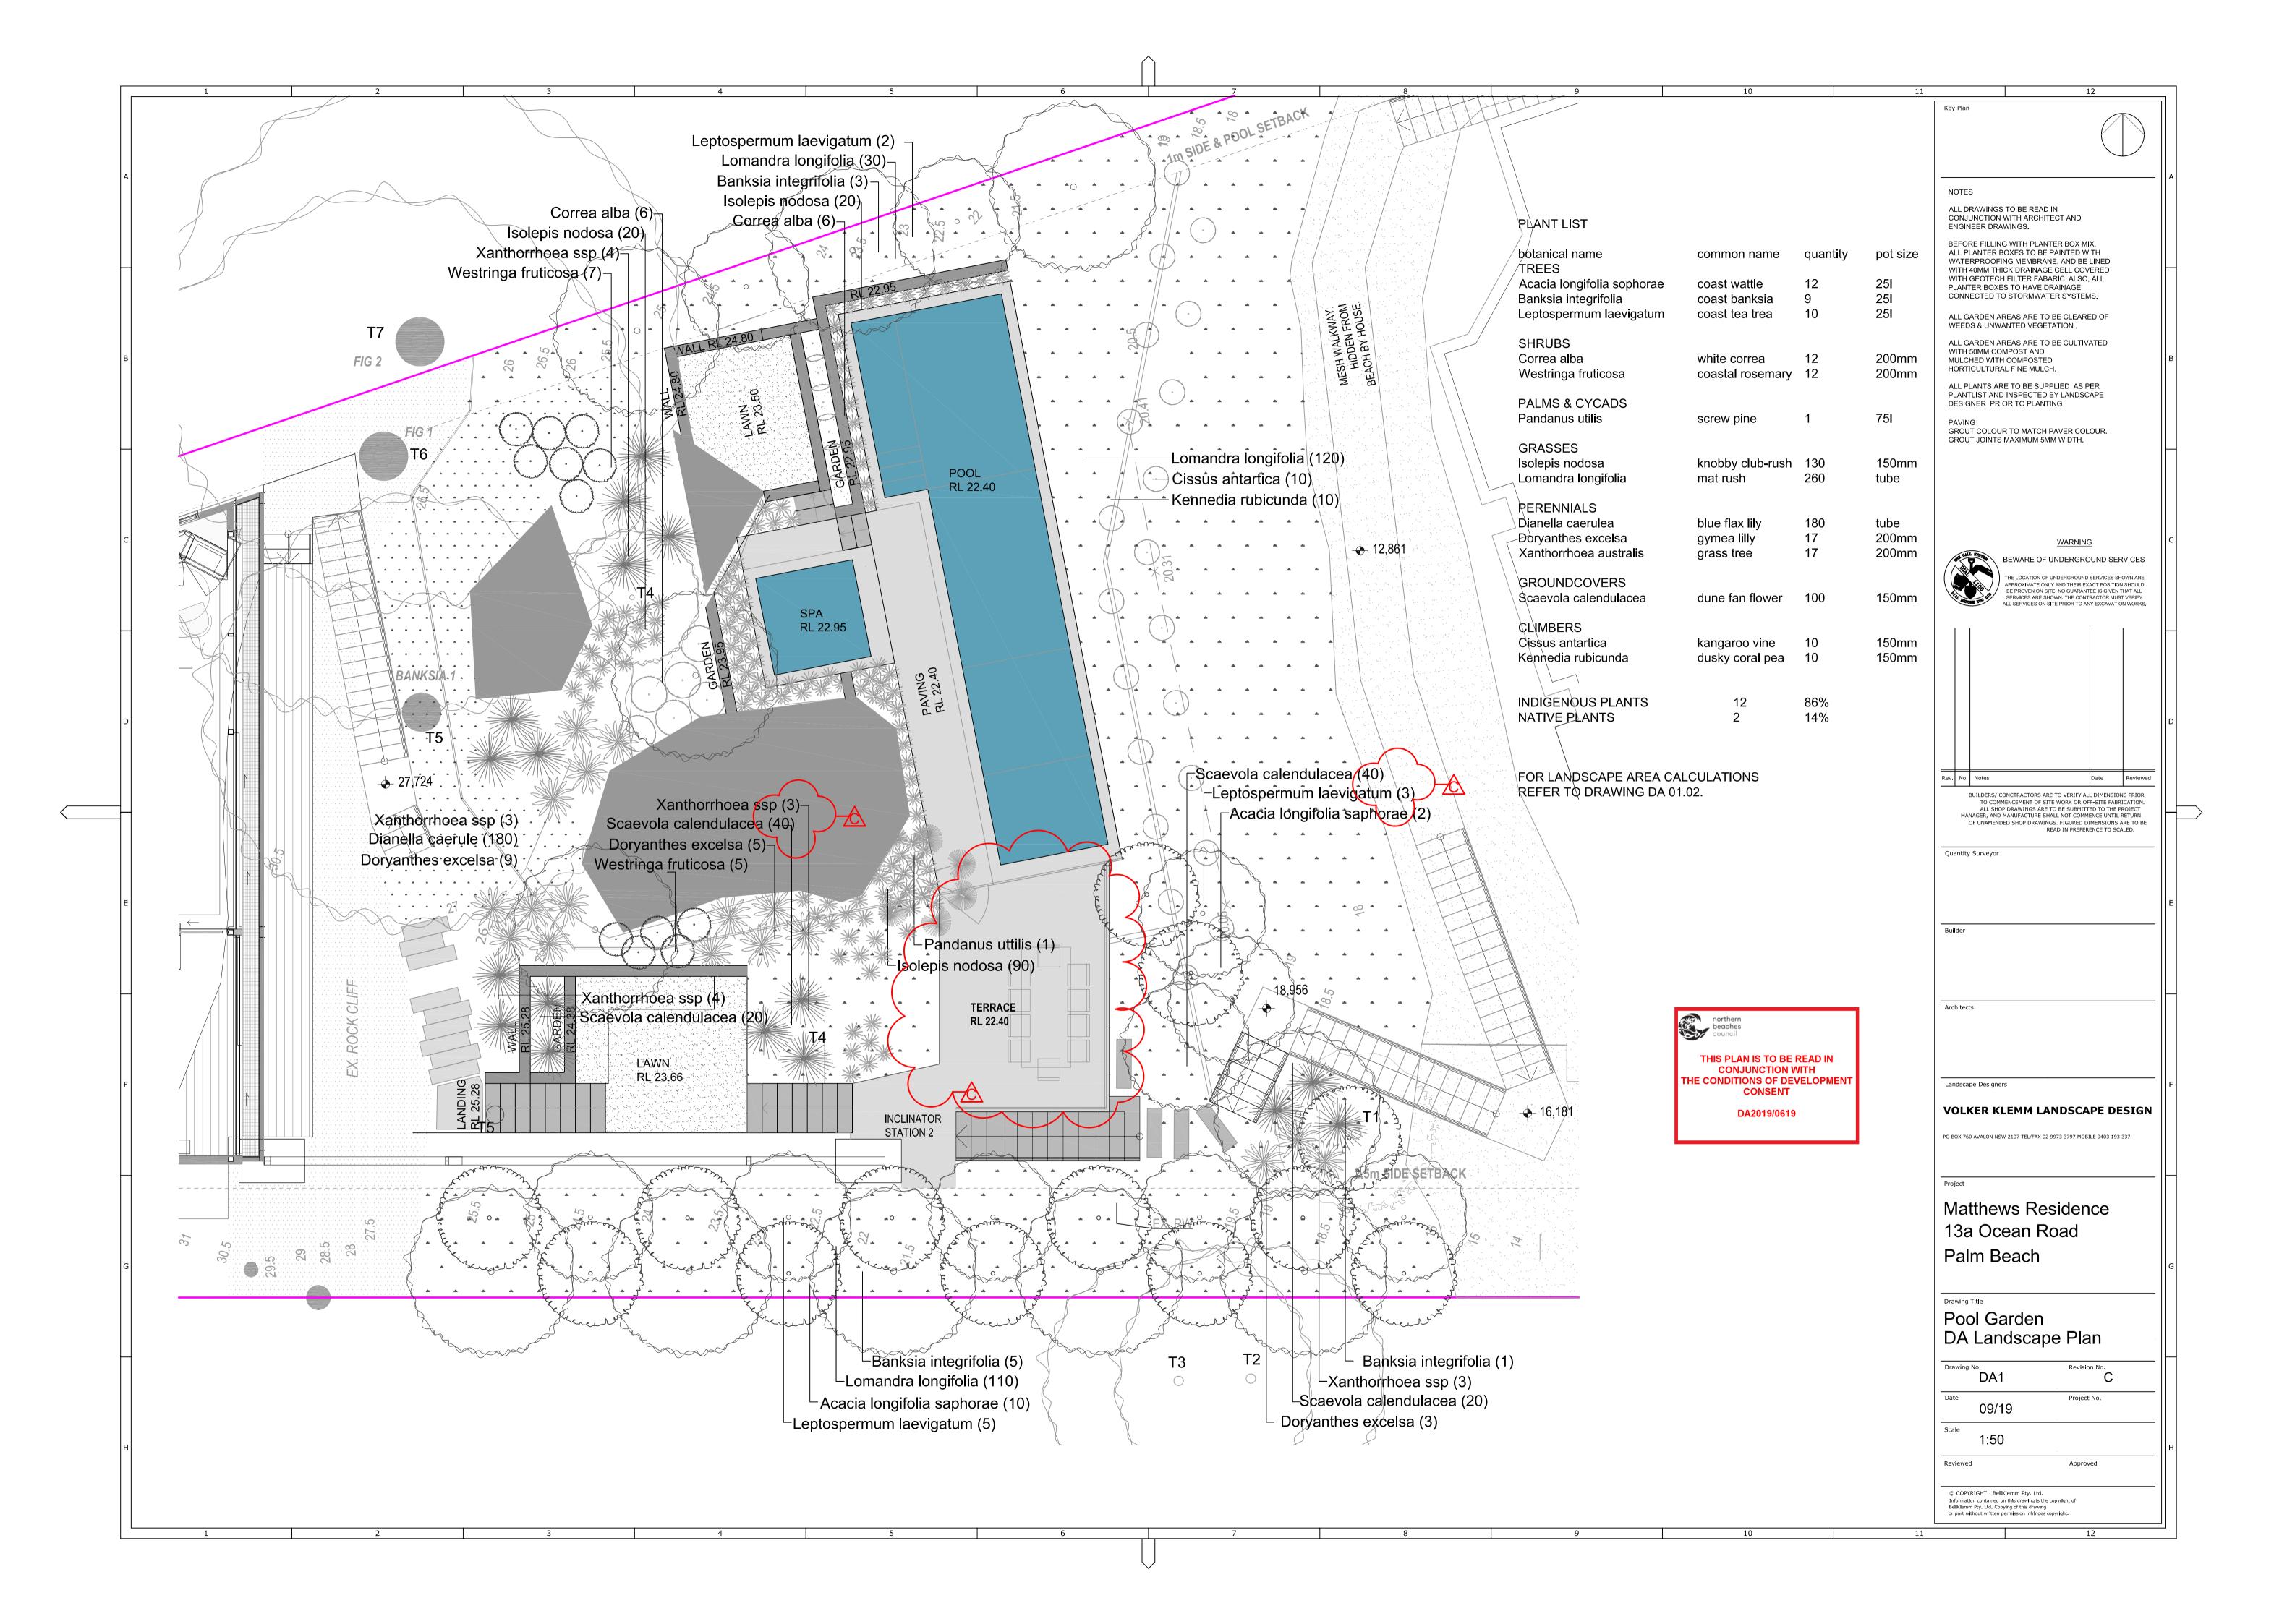

.com.au

 ACN 147 572 807
 Architect Reg 6702

DA REVISION 11.09.20

The builder shall check & verify all dimensions & verify all errors and omissions to the Architect. Contractor to report discrepencies immediately. This drawing is to be used in conjunction with all relevant contracts. Do not scale off the drawings. Drawings shall not be used for construction purposes until issued by the Architect for construction. This drawing is copyright and may not be used without written consent from the Architect.

Project Name Owner

MATTHEWS POOL MICHELE MATTHEWS

13A OCEAN ROAD PALM BEACH NSW

LOT 1 / DP 121833

SECTION - TERRACE

Drawing Status:

DEVELOPMENT APPLICATION

 Paper Size: A3
 Date Printed: 12/09/2019

 Drawn By: ML
 Checked By: MM

 Project No:
 Drawing #: Rev:

 1408
 DA04.02\_C









## **COLOUR SCHEME**

1

SANDSTONE SALVAGED FROM SITE EXTERNAL WALL



2

DARK COLOUR METAL

INCLINATOR, PALISADE POOL FENCE, LOUVRED DOOR



3

STEEL MESH

STAIRS



## COMPLIANCE WITH DCP D12.3 (BUILDING COLOURS AND MATERIALS):

- EARTHY TONES TO ALL EXTERNAL WALLS TO MATCH THE EXISTING ROCK
- DARK RECESSIVE METAL ELEMENTS

**CONJUNCTION WITH** THE CONDITIONS OF DEVELOPMENT CONSENT

DA2019/0619



## NOT FOR CONSTRUCTION

S:\01 Projects\14\1408\_Matthews 2 Palm beach\D\_design\02\_ConceptDA\20\_Pool \1408\_Matthews Palm Beach\_Pool\_220519.pln

The builder shall check & verify all dimensions & verify all errors and omissions to The bulber shall crock a Verily all unbersions a verily all errors and omissions to the Architect. Contractor to report discrepencies immediately. This draw