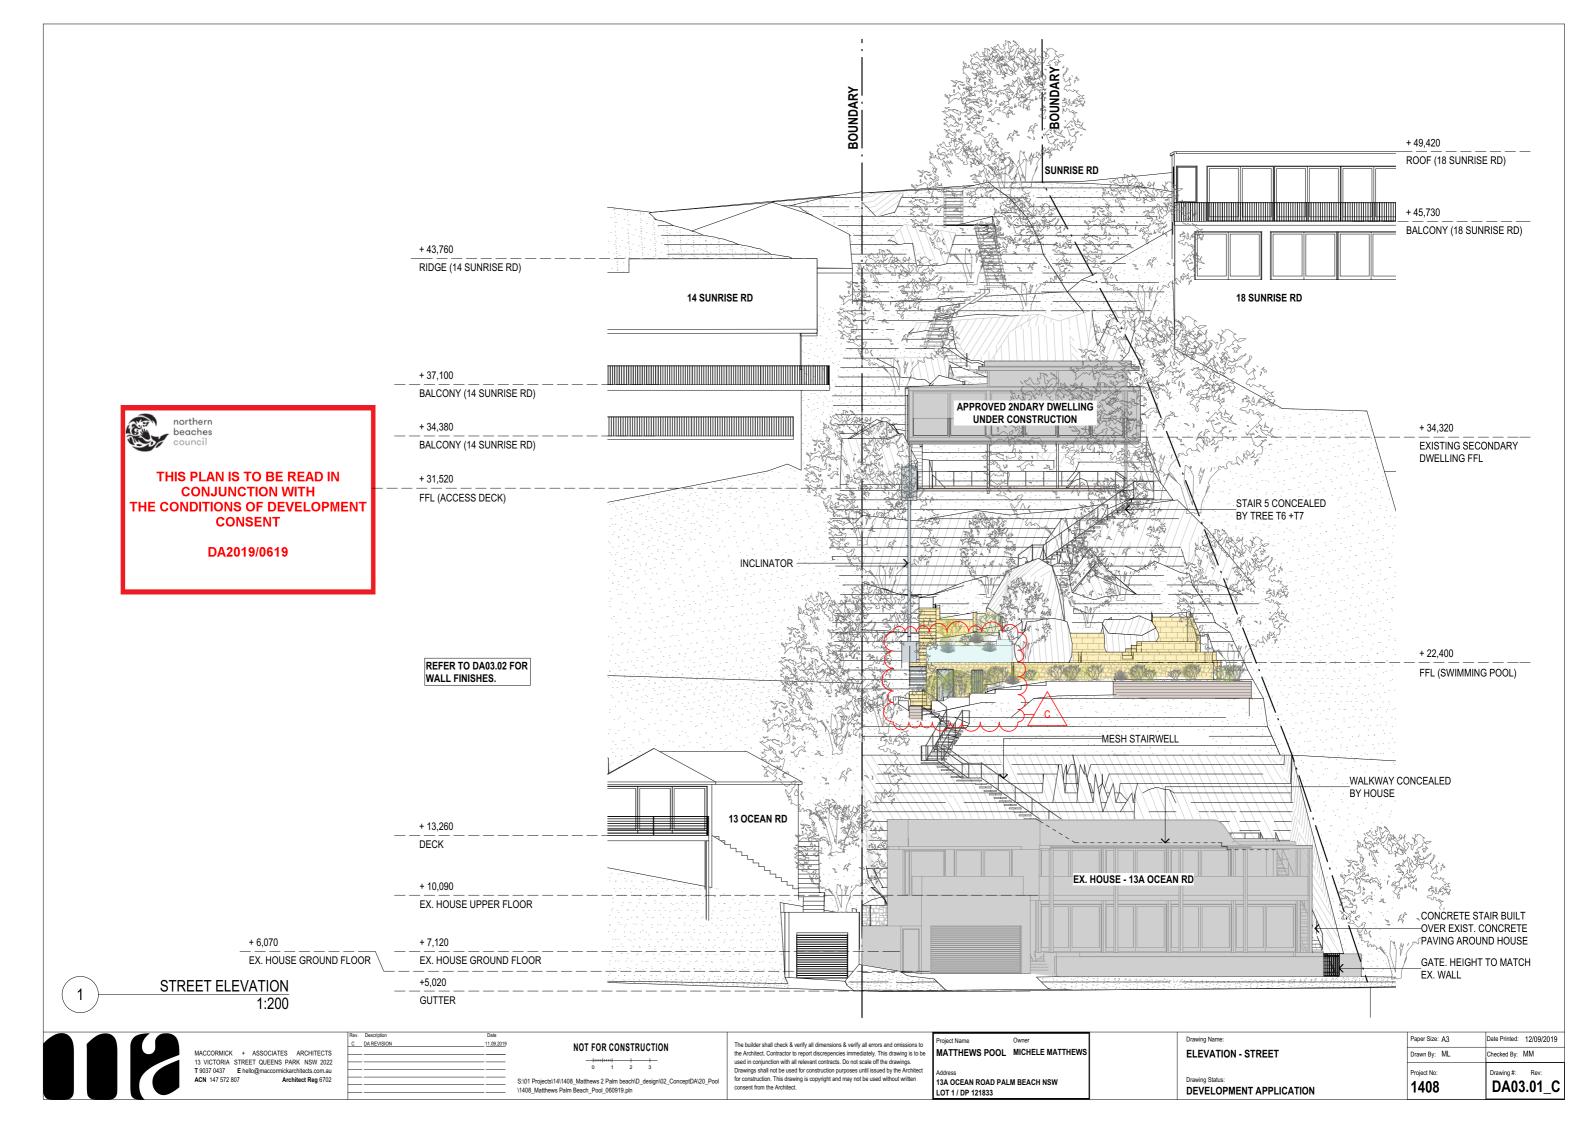

MACCORMICK
 + ASSOCIATES
 ARCHITECTS

 13 VICTORIA
 STREET QUEENS PARK NSW 2022

 T 9037 0437
 E hello@maccormickarchitects.com.au

 ACN 147 572 807
 Architect Reg 6702

DA REVISION 11.09.20

The builder shall check & verify all dimensions & verify all errors and omissions to the Architect. Contractor to report discrepencies immediately. This drawing is to be used in conjunction with all relevant contracts. Do not scale off the drawings. Drawings shall not be used for construction purposes until issued by the Architect for construction. This drawing is copyright and may not be used without written consent from the Architect.

Project Name Owner

MATTHEWS POOL MICHELE MATTHEWS

13A OCEAN ROAD PALM BEACH NSW

LOT 1 / DP 121833

SECTION - TERRACE

Drawing Status:

DEVELOPMENT APPLI