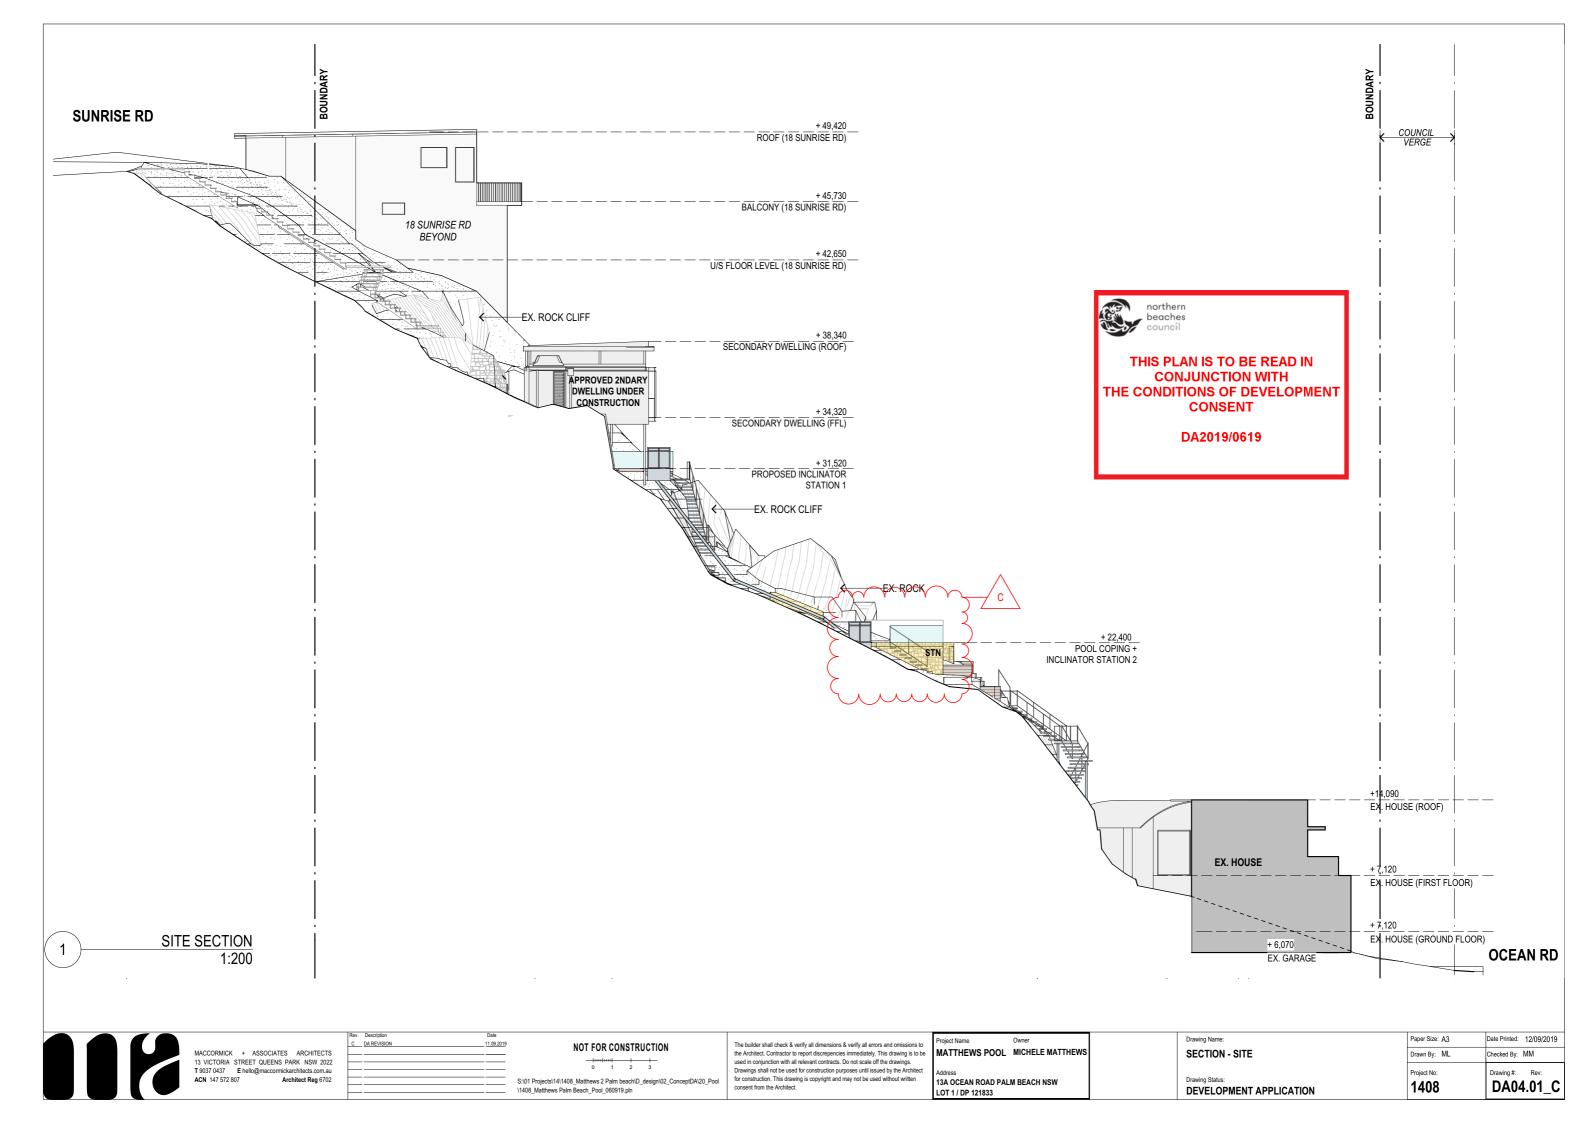

MACCORMICK
 + ASSOCIATES
 ARCHITECTS

 13 VICTORIA
 STREET QUEENS PARK NSW 2022

 T 9037 0437
 E hello@maccormickarchitects.com.au

 ACN 147 572 807
 Architect Reg 6702

DA REVISION 11.09.20

The builder shall check & verify all dimensions & verify all errors and omissions to the Architect. Contractor to report discrepencies immediately. This drawing is to be used in conjunction with all relevant contracts. Do not scale off the drawings. Drawings shall not be used for construction purposes until issued by the Architect for construction. This drawing is copyright and may not be used without written consent from the Architect.

Project Name Owner

MATTHEWS POOL MICHELE MATTHEWS

13A OCEAN ROAD PALM BEACH NSW

LOT 1 / DP 121833

SECTION - TERRACE

Drawing Status:

DEVELOPMENT APPLICATION