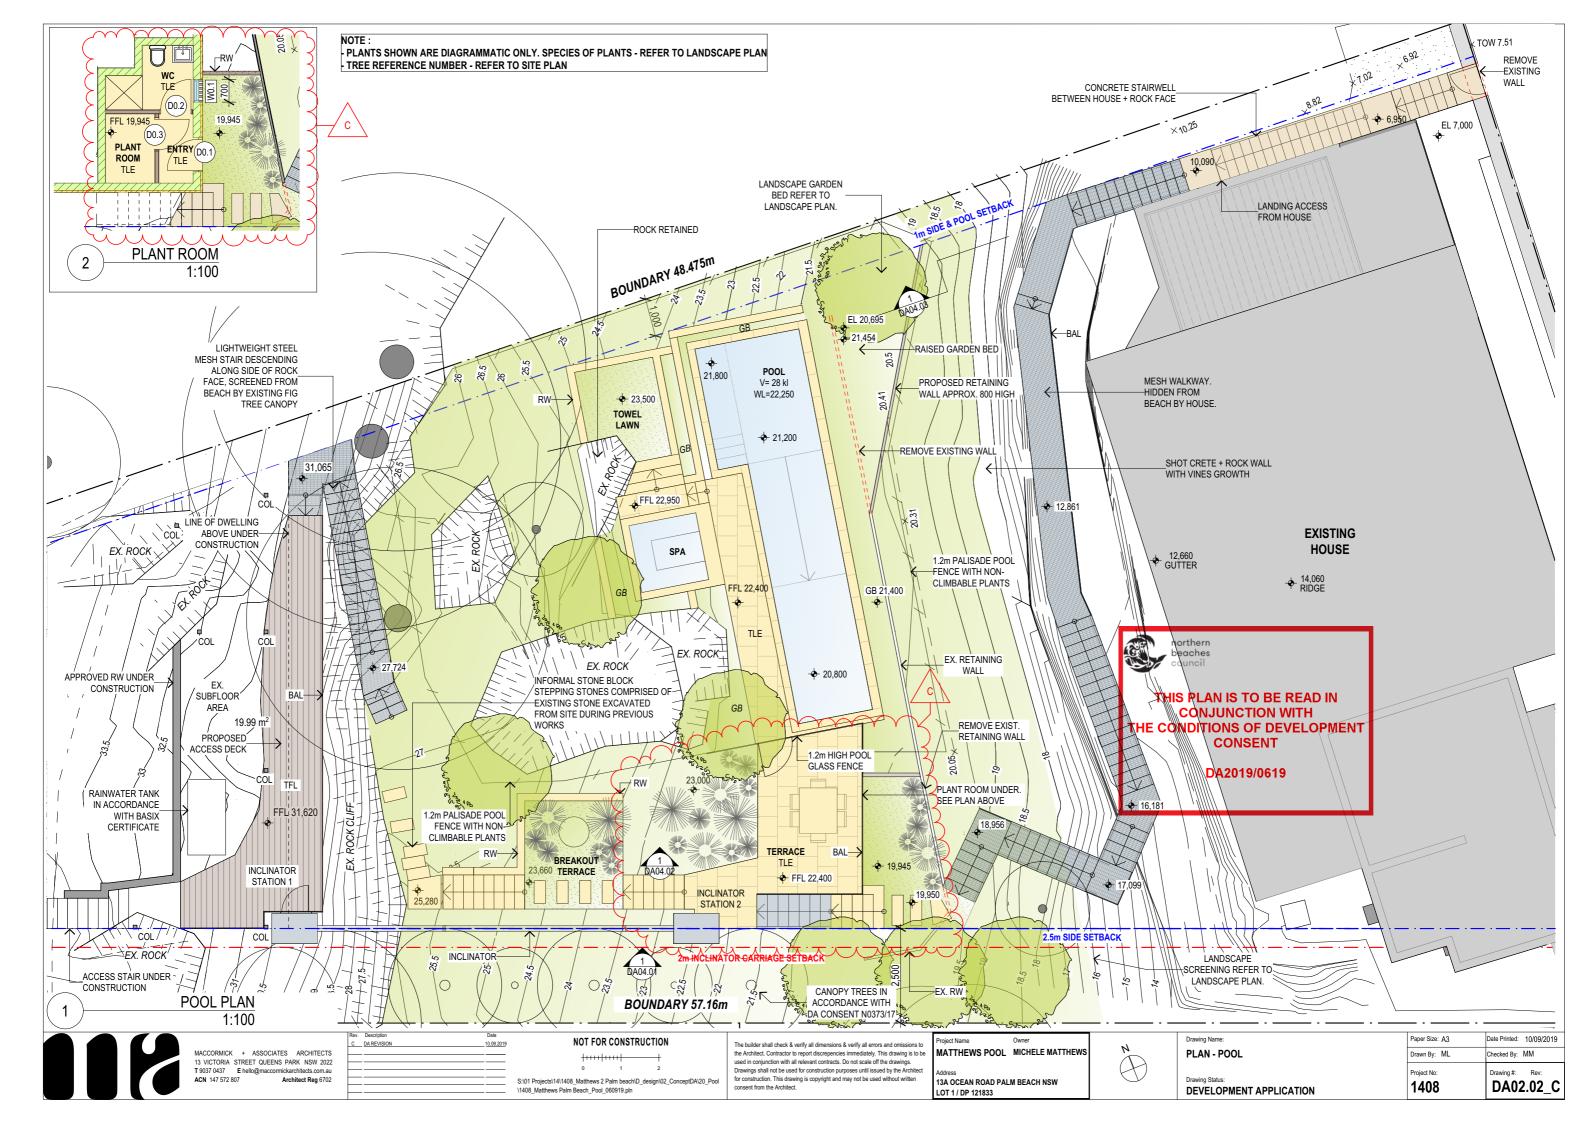

MACCORMICK
 + ASSOCIATES
 ARCHITECTS

 13 VICTORIA
 STREET QUEENS PARK NSW 2022

 T 9037 0437
 E hello@maccormickarchitects.com.au

 ACN 147 572 807
 Architect Reg 6702

DA REVISION 11.09.20

The builder shall check & verify all dimensions & verify all errors and omissions to the Architect. Contractor to report discrepencies immediately. This drawing is to be used in conjunction with all relevant contracts. Do not scale off the drawings. Drawings shall not be used for construction purposes until issued by the Architect for construction. This drawing is copyright and may not be used without written consent from the Architect.

Project Name Owner

MATTHEWS POOL MICHELE MATTHEWS

13A OCEAN ROAD PALM BEACH NSW

LOT 1 / DP 121833

SECTION - TERRACE

Drawing Status:

DEVELOPMENT APP