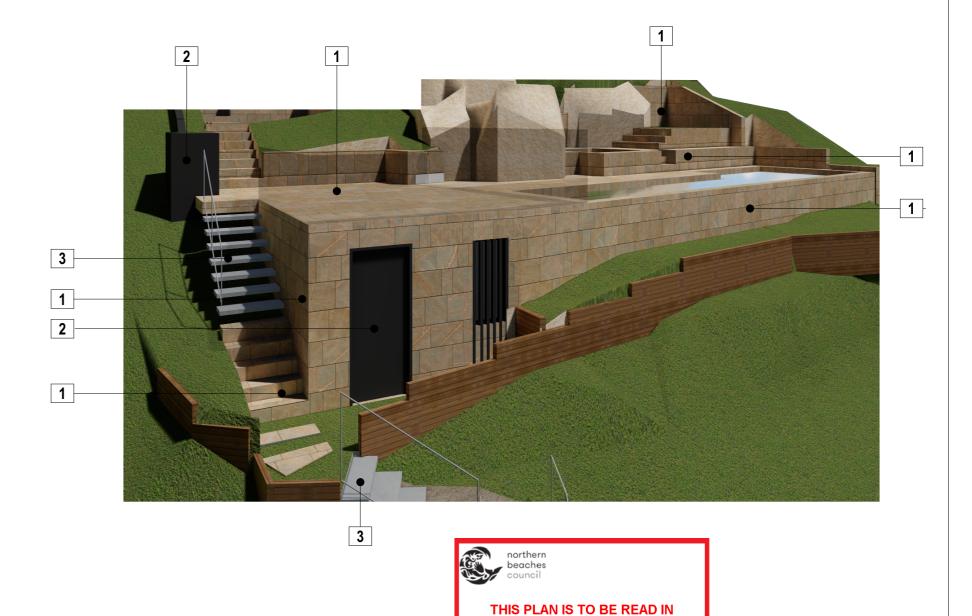

## **COLOUR SCHEME**

1

SANDSTONE SALVAGED FROM SITE EXTERNAL WALL

2

DARK COLOUR METAL

INCLINATOR, PALISADE POOL FENCE, LOUVRED DOOR

3

STEEL MESH

STAIRS

## COMPLIANCE WITH DCP D12.3 (BUILDING COLOURS AND MATERIALS):

- EARTHY TONES TO ALL EXTERNAL WALLS TO MATCH THE EXISTING ROCK
- DARK RECESSIVE METAL ELEMENTS

**CONJUNCTION WITH** THE CONDITIONS OF DEVELOPMENT CONSENT

DA2019/0619