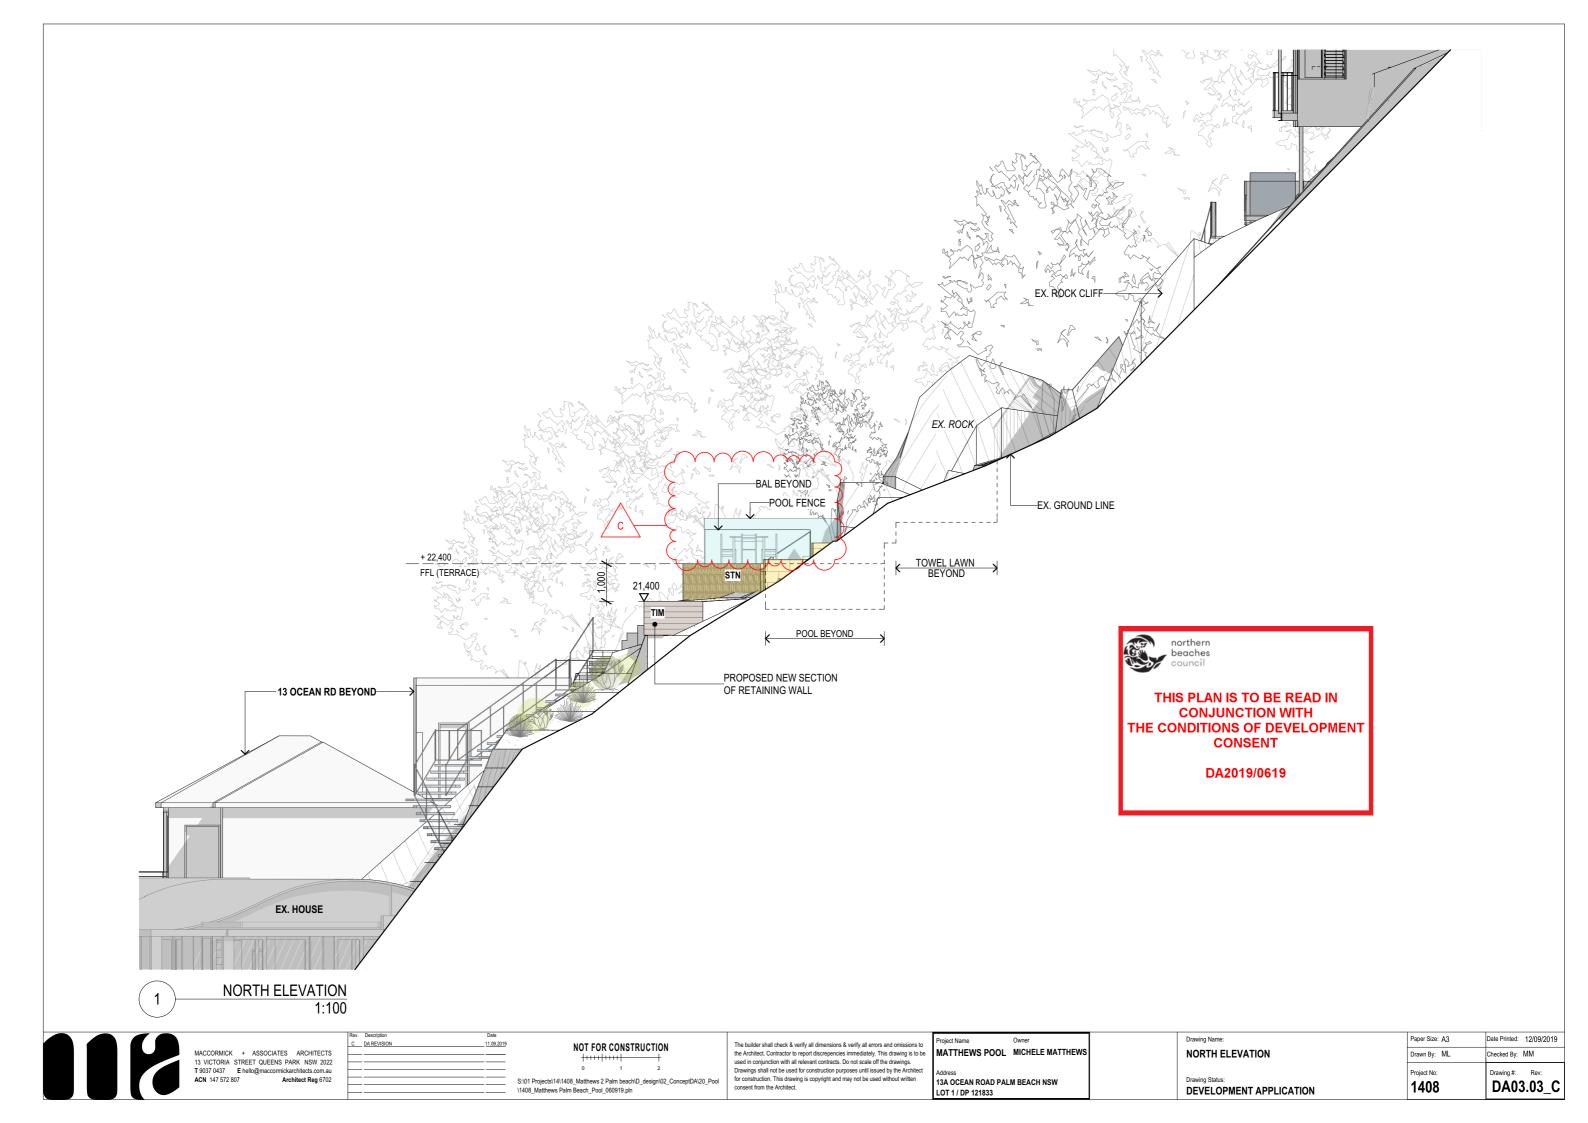

MACCORMICK
 + ASSOCIATES
 ARCHITECTS

 13 VICTORIA
 STREET QUEENS PARK NSW 2022

 T 9037 0437
 E hello@maccormickarchitects.com.au

 ACN 147 572 807
 Architect Reg 6702

DA REVISION 11.09.20

The builder shall check & verify all dimensions & verify all errors and omissions to the Architect. Contractor to report discrepencies immediately. This drawing is to be used in conjunction with all relevant contracts. Do not scale off the drawings. Drawings shall not be used for construction purposes until issued by the Architect for construction. This drawing is copyright and may not be used without written consent from the Architect.

Project Name Owner

MATTHEWS POOL MICHELE MATTHEWS

13A OCEAN ROAD PALM BEACH NSW

LOT 1 / DP 121833

SECTION - TERRACE

Drawing Status:

DEVELOPMENT APPLICATI