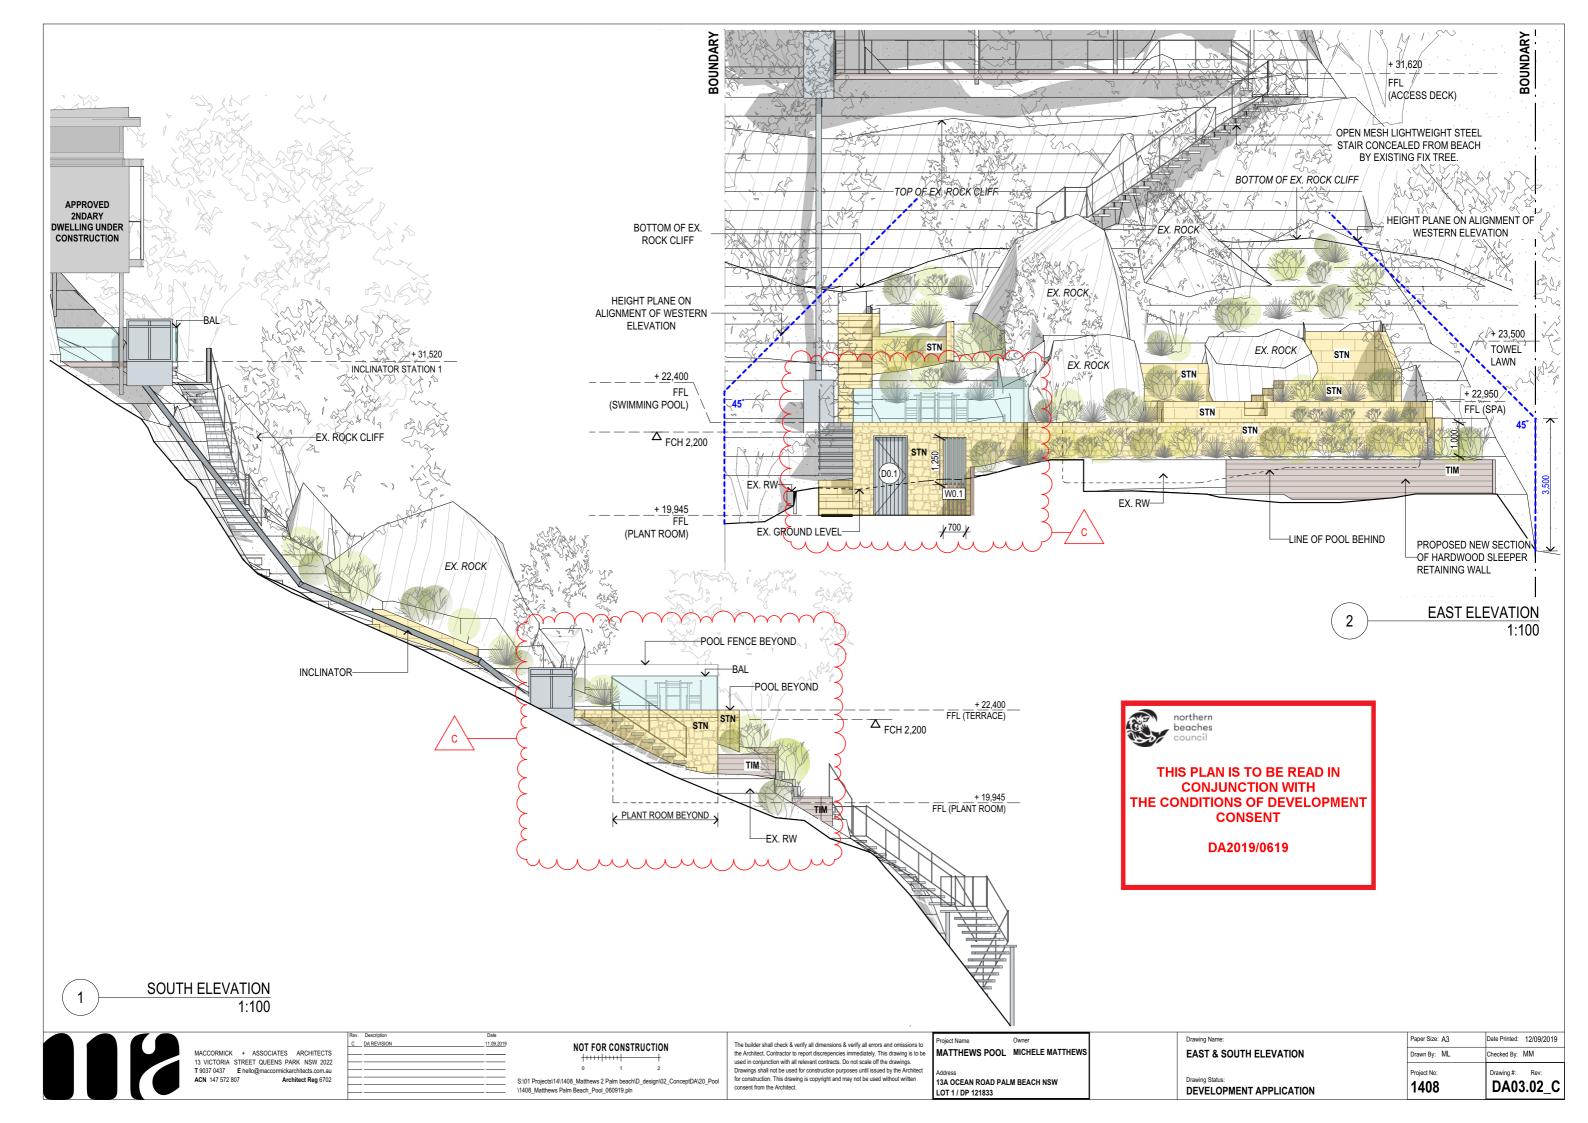

MACCORMICK
 + ASSOCIATES
 ARCHITECTS

 13 VICTORIA
 STREET QUEENS PARK NSW 2022

 T 9037 0437
 E hello@maccormickarchitects.com.au

 ACN 147 572 807
 Architect Reg 6702

DA REVISION 11.09.20

The builder shall check & verify all dimensions & verify all errors and omissions to the Architect. Contractor to report discrepencies immediately. This drawing is to be used in conjunction with all relevant contracts. Do not scale off the drawings. Drawings shall not be used for construction purposes until issued by the Architect for construction. This drawing is copyright and may not be used without written consent from the Architect.

Project Name Owner

MATTHEWS POOL MICHELE MATTHEWS

13A OCEAN ROAD PALM BEACH NSW

LOT 1 / DP 121833

SECTION - TERRACE

Drawing Status:

DEVELOPMENT APPLICA