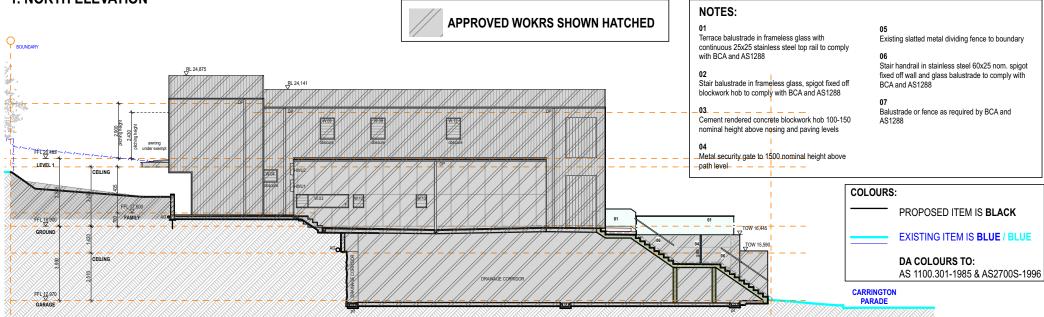

### NOTES:

Terrace balustrade in frameless glass with continuous 25x25 stainless steel top rail to comply with BCA and AS1288

Stair balustrade in frameless glass, spigot fixed off blockwork hob to comply with BCA and AS1288

Cement rendered concrete blockwork hob 100-150 nominal height above nosing and paving levels

Metal security gate to 1500 nominal height above path level

Existing slatted metal dividing fence to boundary

Stair handrail in stainless steel 60x25 nom. spigot fixed off wall and glass balustrade to comply with BCA and AS1288

Balustrade or fence as required by BCA and

PROPOSED ITEM IS BLACK

EXISTING ITEM IS **BLUE** / **BLUE** 

DA COLOURS TO:

AS 1100.301-1985 & AS2700S-1996