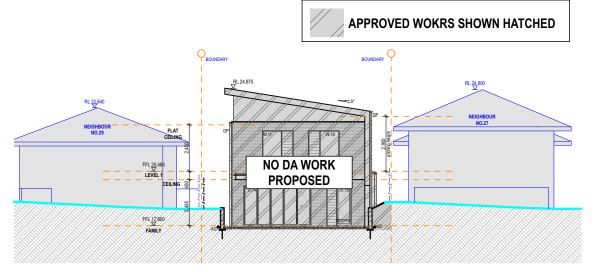

### 2. SOUTH ELEVATION

Address: Suite 206, 20 Dale Street Brookvale NSW 2100 info@aaarchitect.com.au www.aaarchitect.com.au ABN 95 492 673 232 Architect: Adam Pressley FRAIA Principal & Nominated Architect NSW #6007

Mobile: 0412 348 575

Project: New Dwelling

Printed: Friday, 3 February 2017 /Projects/Woo/CAD/ Woo\_Model\_New\_DA.pln Client: Howard & Christine Wood

28 Carrington Parade Freshwater 2096 Lot B & D.P.943357

# Notification Plans - North /

South Elevations

NTS

DA.09

Issue: