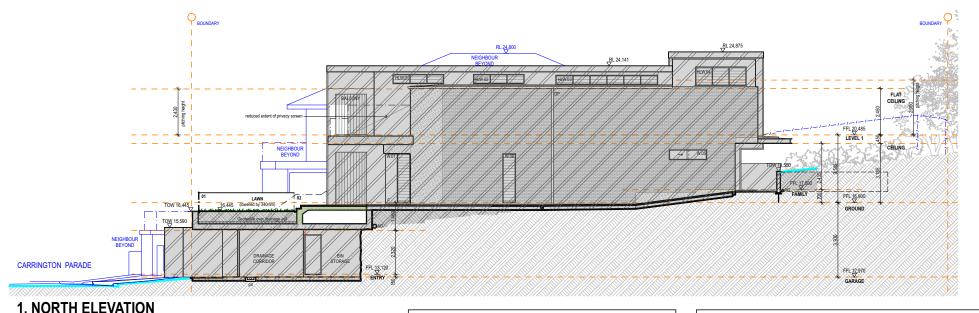

# Notification Plans - North /

South Elevations

NTS

DA.09

Issue:

### NOTES:

Terrace balustrade in frameless glass with continuous 25x25 stainless steel top rail to comply with BCA and AS1288

Stair balustrade in frameless glass, spigot fixed off blockwork hob to comply with BCA and AS1288

Cement rendered concrete blockwork hob 100-150 nominal height above nosing and paving levels

Metal security gate to 1500 nominal height above path level

Existing slatted metal dividing fence to boundary

Stair handrail in stainless steel 60x25 nom. spigot fixed off wall and glass balustrade to comply with BCA and AS1288

Balustrade or fence as required by BCA and

PROPOSED ITEM IS BLACK

EXISTING ITEM IS **BLUE** / **BLUE** 

DA COLOURS TO:

AS 1100.301-1985 & AS2700S-1996