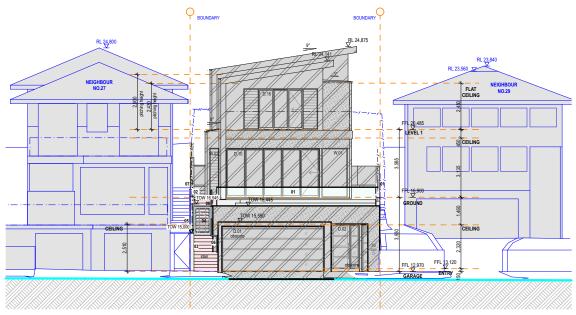

### 2. SOUTH ELEVATION

Address: Suite 206, 20 Dale Street Brookvale NSW 2100 info@aaarchitect.com.au www.aaarchitect.com.au ABN 95 492 673 232 Architect: Adam Pressley FRAIA Principal & Nominated Architect NSW #6007

Mobile: 0412 348 575

Project: New Dwelling

Printed: Friday, 3 February 2017 /Projects/Woo/CAD/ Woo\_Model\_New\_DA.pln Client: Howard & Christine Wood

28 Carrington Parade Freshwater 2096 Lot B & D.P.943357

# Notification Plans - North /

South Elevations

NTS

DA.09

Issue: