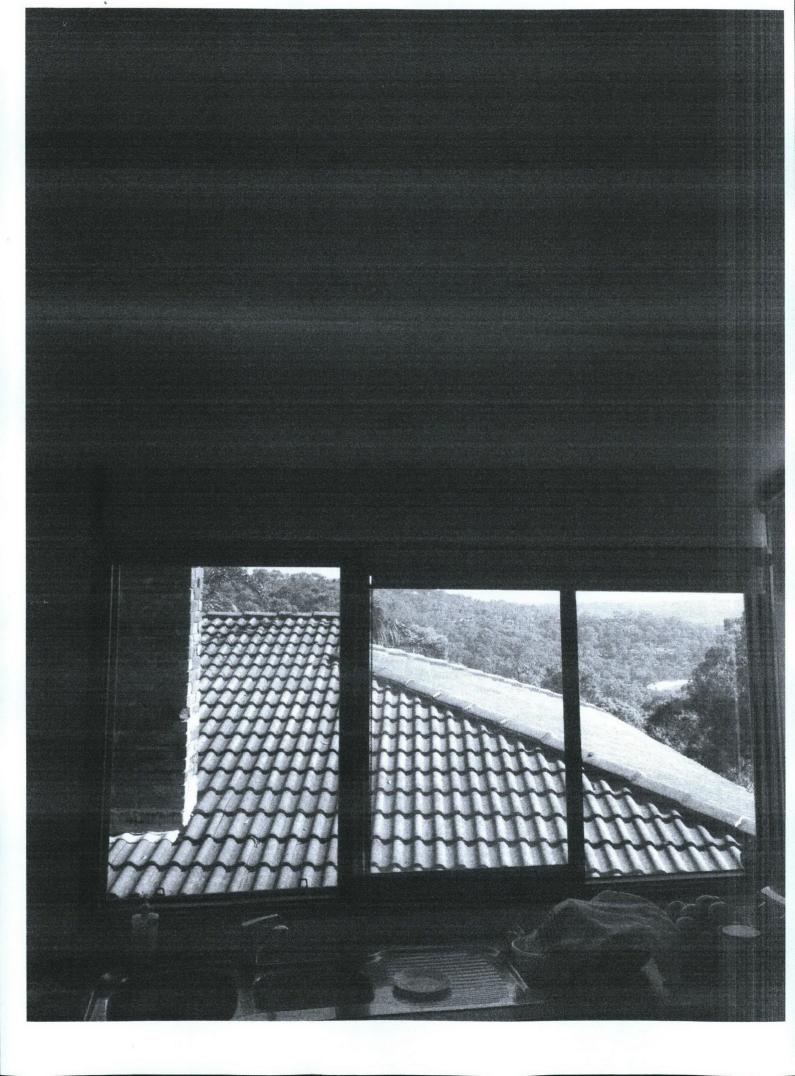

- 1) The Maximum building height control is noted at 8.5M. The proposed gable roof addition already contravenes the building height by having a height of 9.0M.
- 2) Our Kitchen windows will be facing directly onto this roof extension gable and this would create a number of disadvantages;
  - One being the complete loss and blockage of what view we have towards the Clareville beach area and all the vegetation that is seen from our window. Please see photos attached.
  - ii) The extra heat and glare during the summer months from the roof tiles will be directly affected in front of our kitchen window.
  - iii) Again the addition of the proposed gable roof will dramatically result in a completely unaesthetic view due to the significant loss of primary and peripheral views
  - iv) Also we have the restriction of light along with the casting shadow and overshadow which also needs to be taken into account during the various times of the day.
  - v) Again we would like to state that there is a maximum building height of 8.5M and this is now being applied to the proposed gable to be proposed at a building height of 9.0M gable roof which would be a complete contravention.