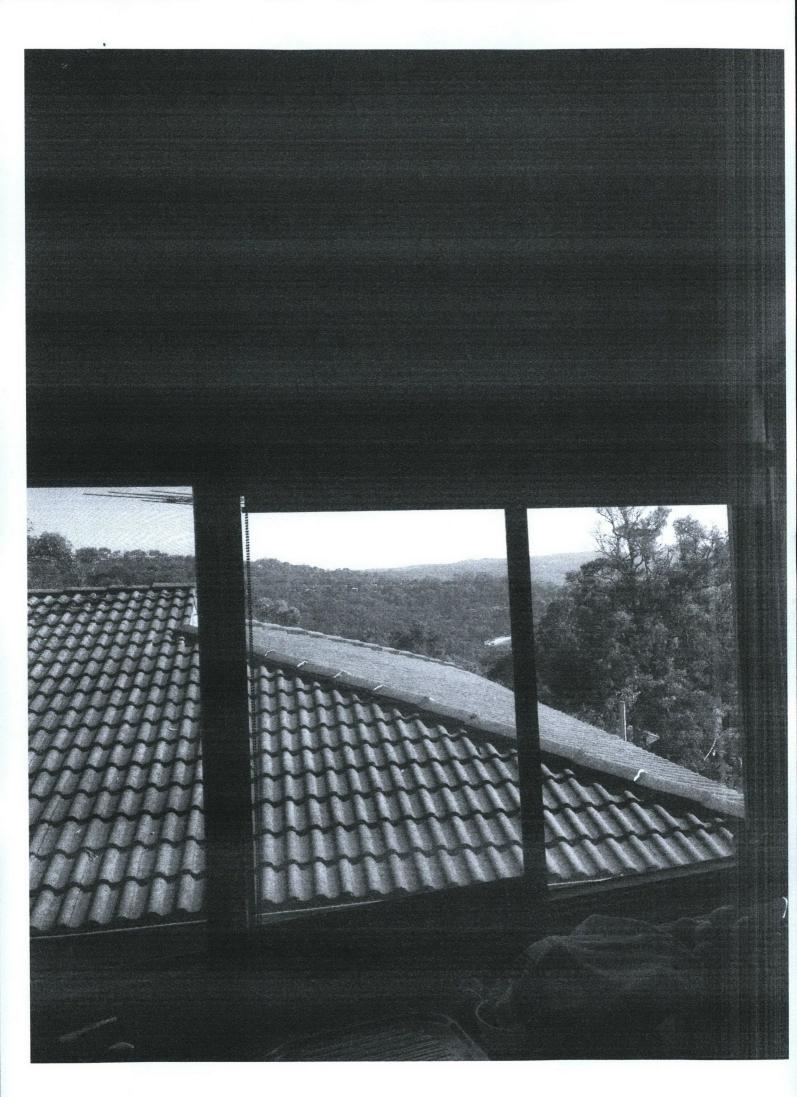

- 1) The Maximum building height control is noted at 8.5M. The proposed gable roof addition already contravenes the building height by having a height of 9.0M.
- 2) Our Kitchen windows will be facing directly onto this roof extension gable and this would create a number of disadvantages;
  - One being the complete loss and blockage of what view we have towards the Clareville beach area and all the vegetation that is seen from our window. Please see photos attached.
  - ii) The extra heat and glare during the summer months from the roof tiles will be directly affected in front of our kitchen window.
  - iii) Again the addition of the proposed gable roof will dramatically result in a completely unaesthetic view due to the significant loss of primary and peripheral views
  - iv) Also we have the restriction of light along with the casting shadow and overshadow which also needs to be taken into account during the various times of the day.
  - v) Again we would like to state that there is a maximum building height of 8.5M and this is now being applied to the proposed gable to be proposed at a building height of 9.0M gable roof which would be a complete contravention.