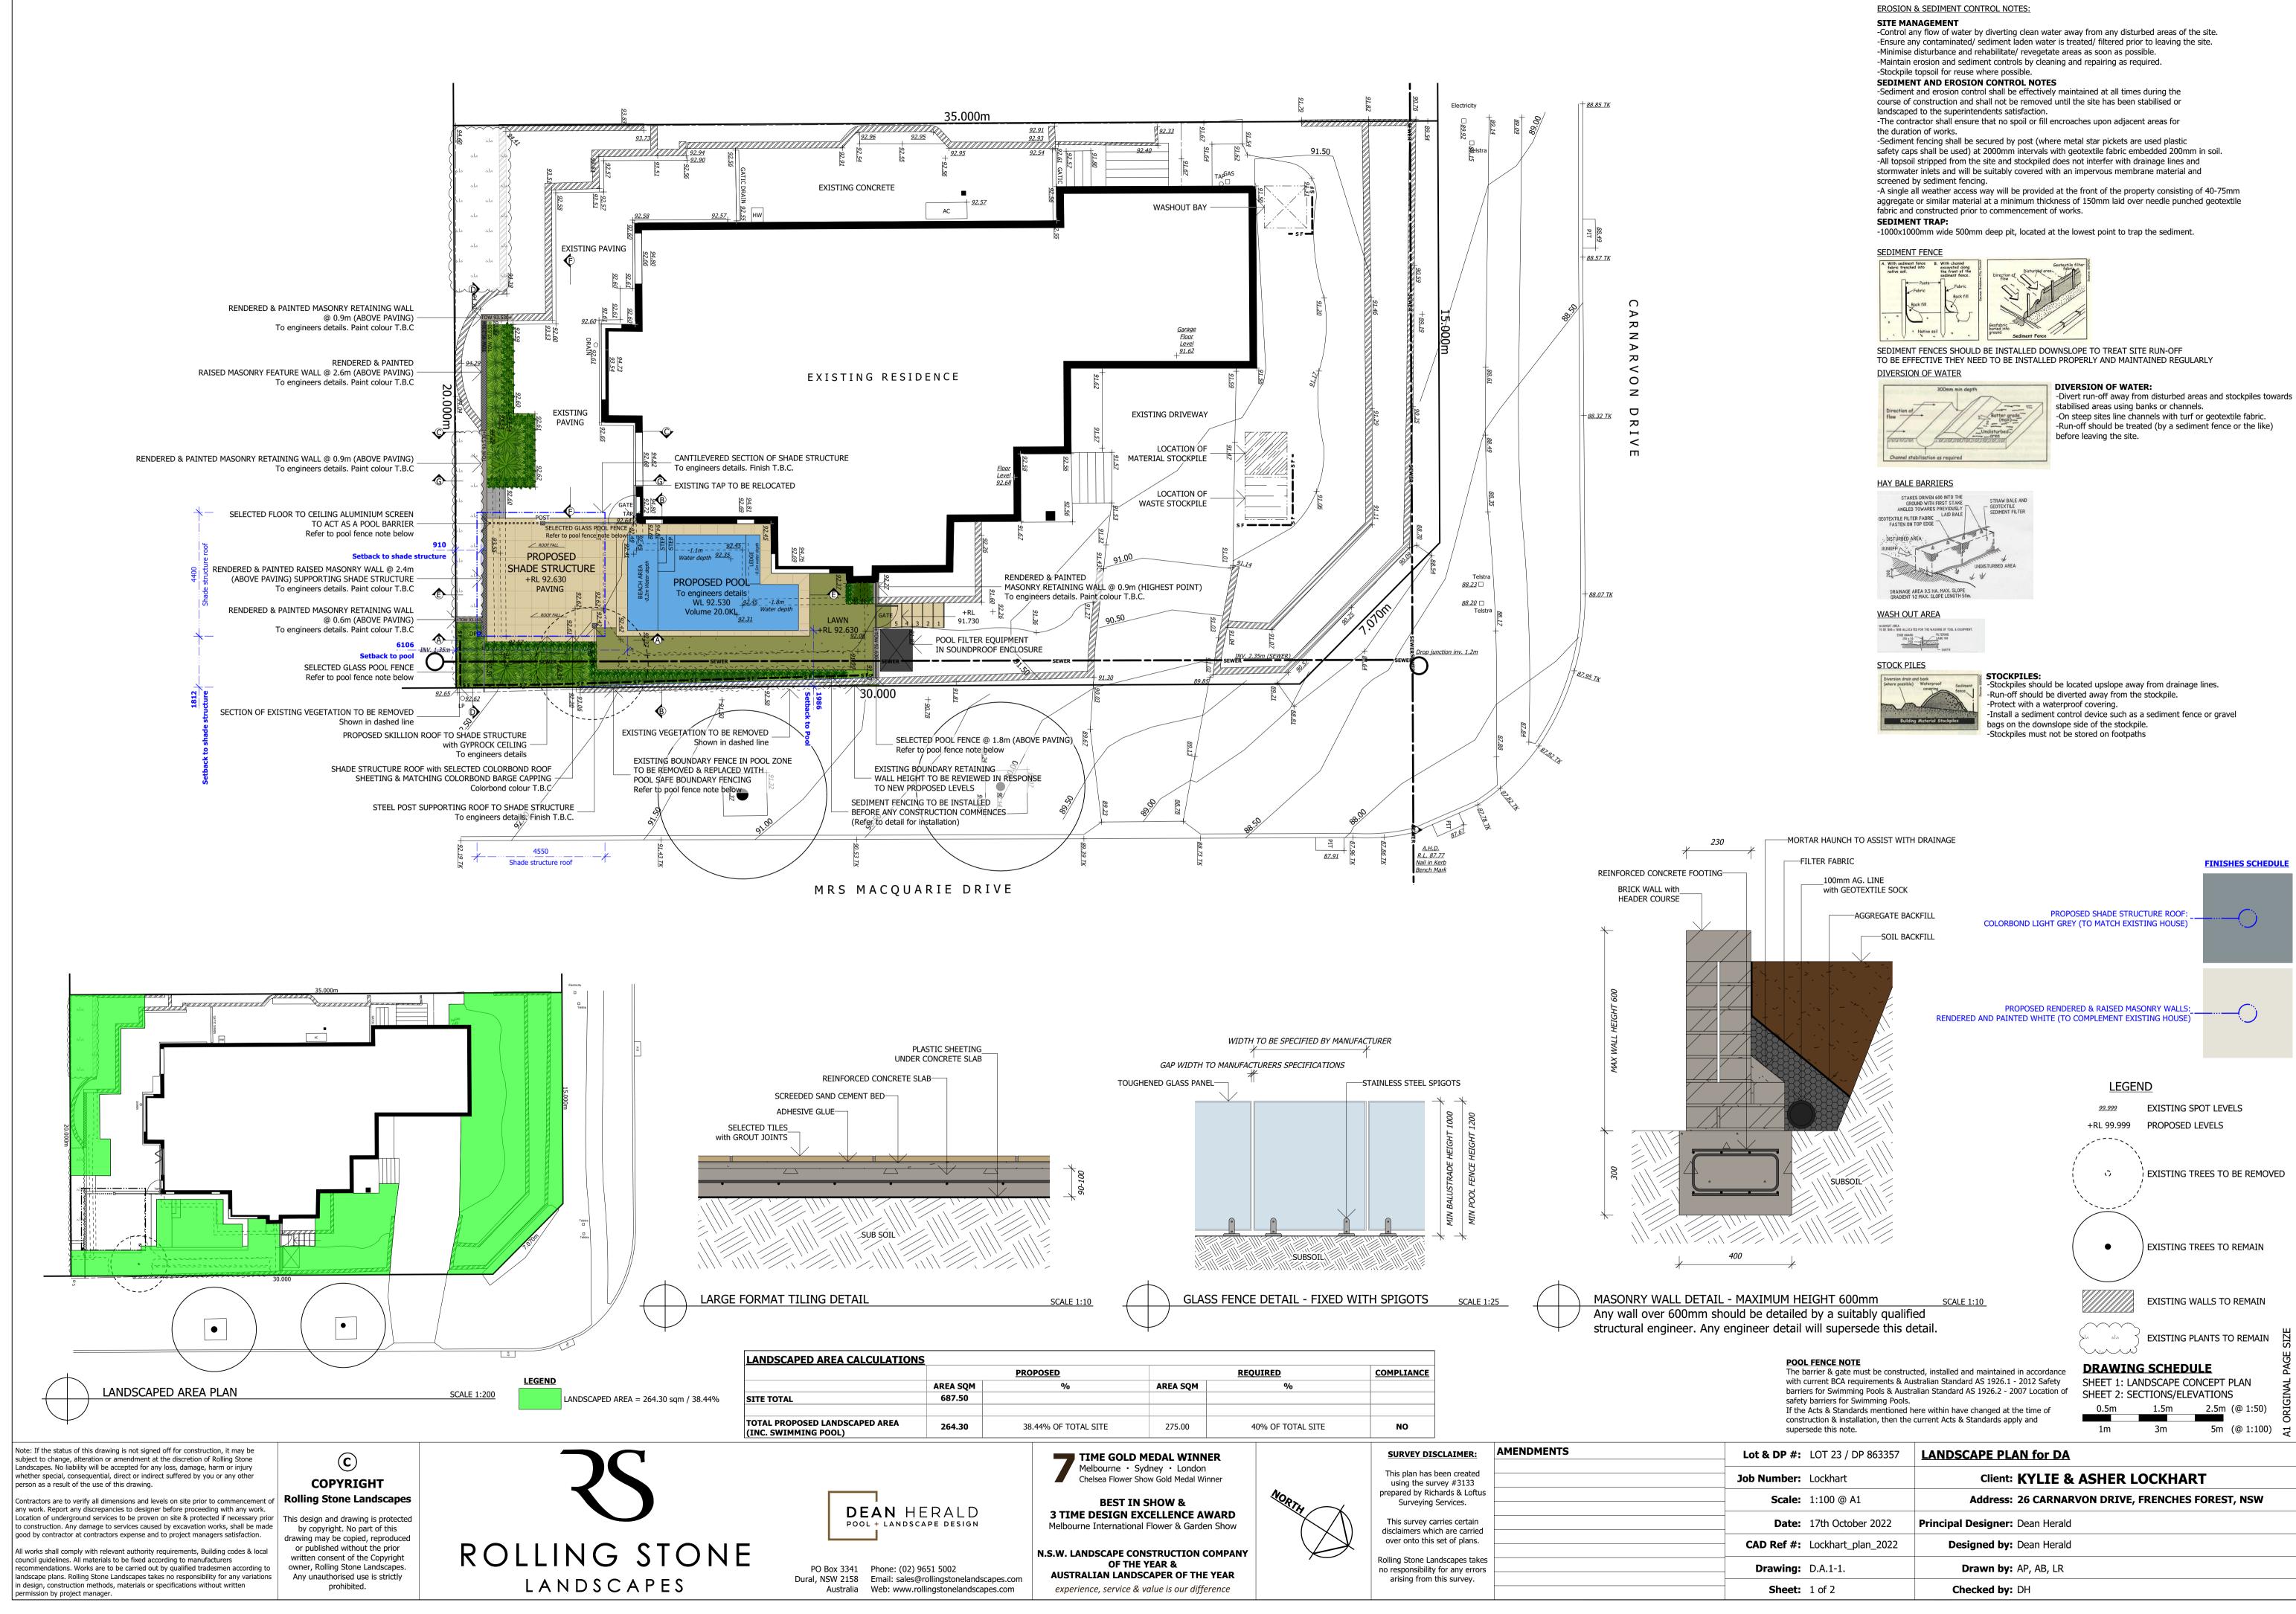

| Date:    | 17th October 2022  | Finicipal Designer: Dealt Heralu |
|----------|--------------------|----------------------------------|
| D Ref #: | Lockhart_plan_2022 | Designed by: Dean Herald         |
| Drawing: | D.A.1-1.           | Drawn by: AP, AB, LR             |
| Sheet:   | 1 of 2             | Checked by: DH                   |
|          |                    |                                  |



|                                                          | TIME GOLD MEDAL WINNER                                                                           | NORTH | SURVEY DISCLAIMER:                                                                                           | AMENDMENTS | Lot |
|----------------------------------------------------------|---------------