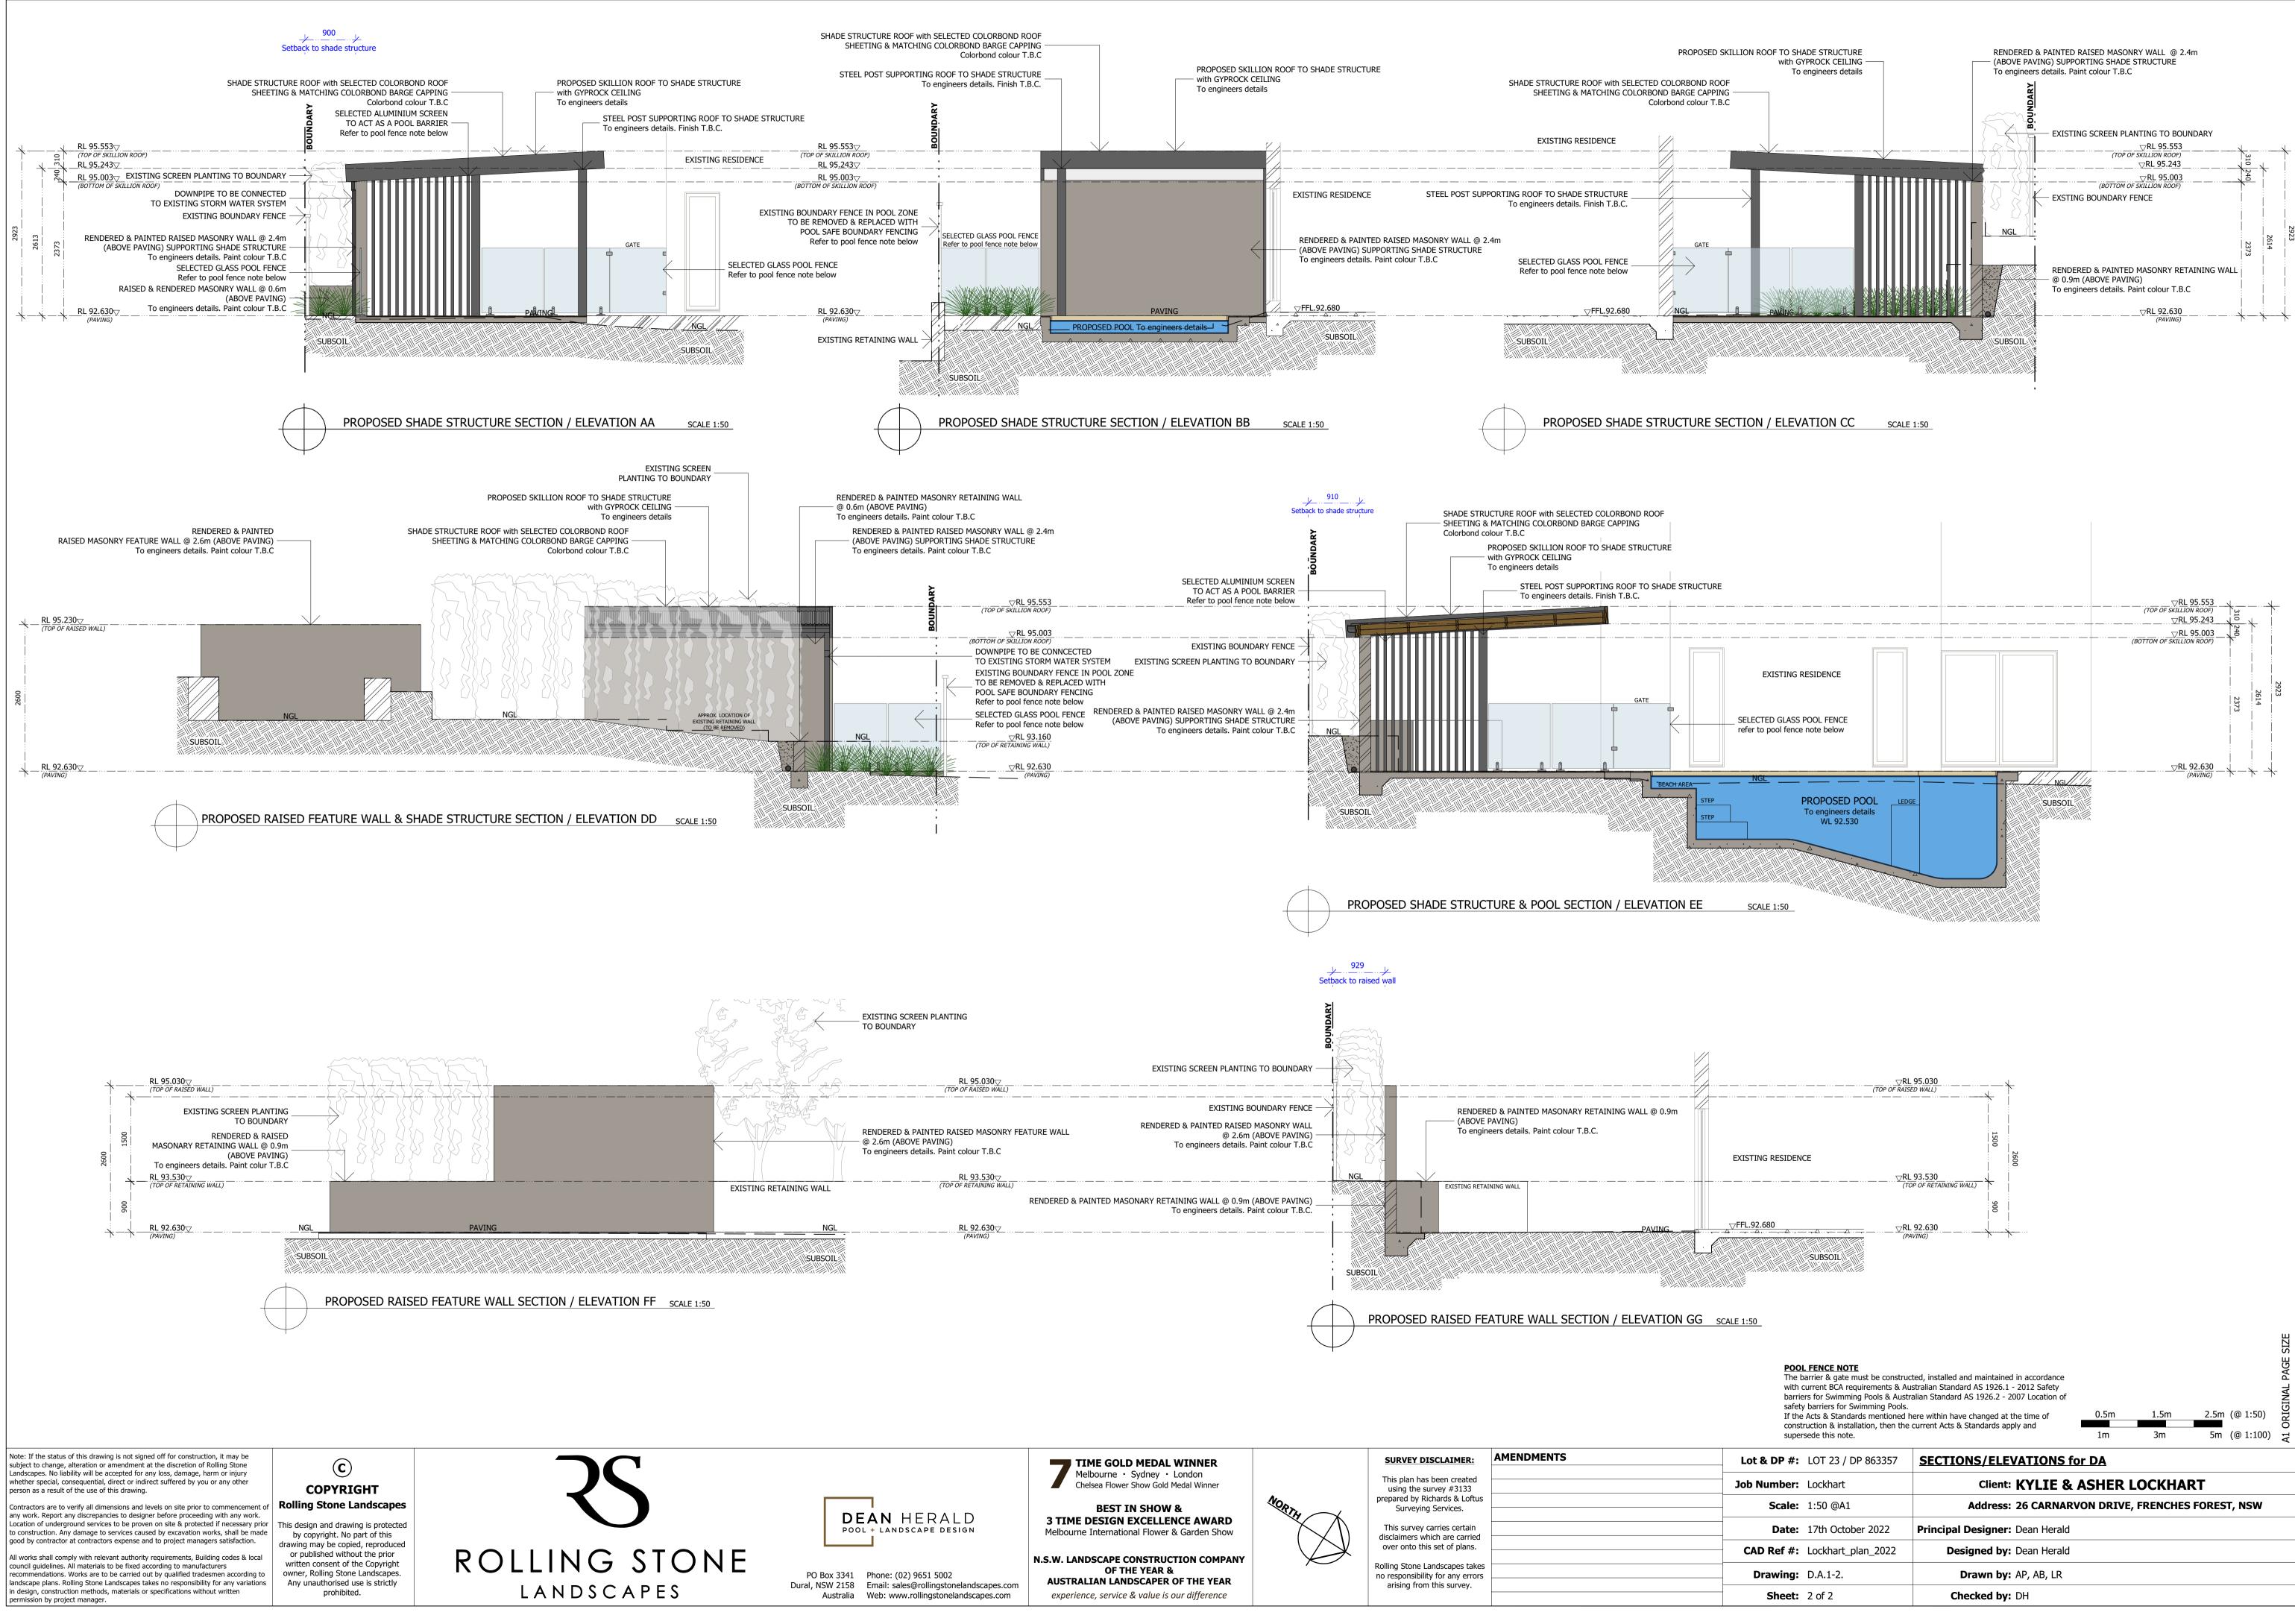

| Date:    | 17th October 2022  | Finicipal Designer: Dealt Heralu |
|----------|--------------------|----------------------------------|
| D Ref #: | Lockhart_plan_2022 | Designed by: Dean Herald         |
| Drawing: | D.A.1-1.           | Drawn by: AP, AB, LR             |
| Sheet:   | 1 of 2             | Checked by: DH                   |
|          |                    |                                  |



|                                                          | TIME GOLD MEDAL WINNER                                                                           | NORTH | SURVEY DISCLAIMER:                                                                                           | AMENDMENTS | Lot |
|----------------------------------------------------------|--------------------------------------------------------------------------------------------------|-------|--------------------------------------------------------------------------------------------------------------|------------|-----|
|                                                          | Melbourne • Sydney • London<br>Chelsea Flower Show Gold Medal Winner                             |       | This plan has been created<br>usin