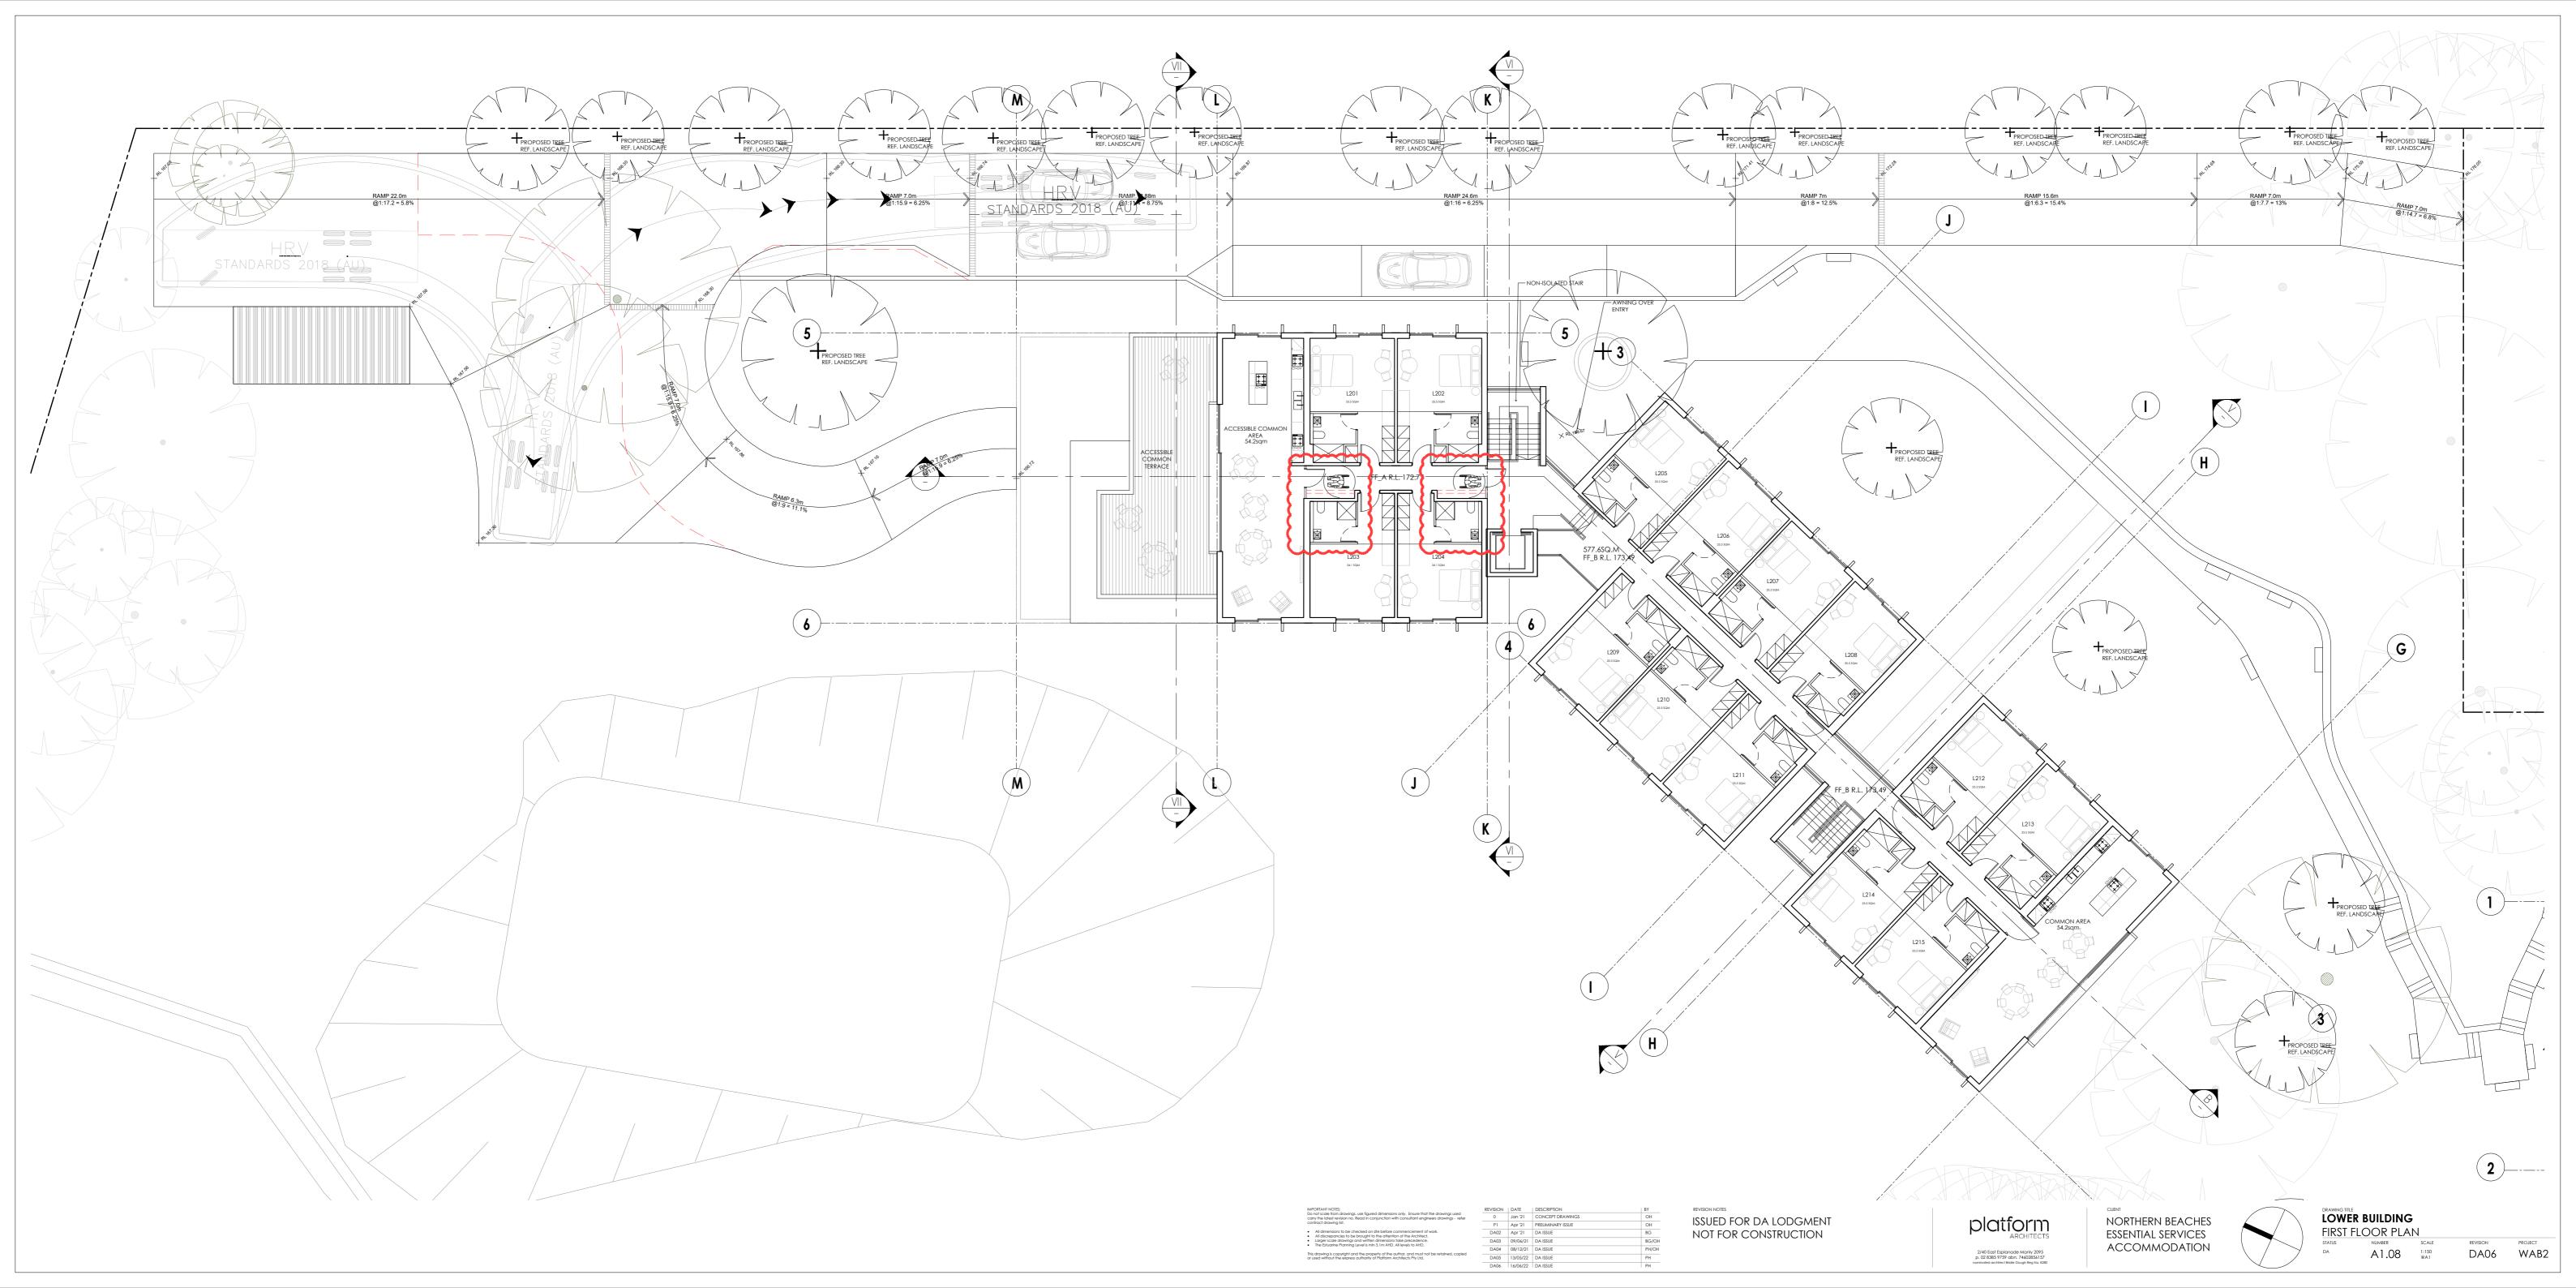

## LOWER BUILDING

32x BOARDING ROOMS (EACH ROOM INCL. ENSUITE)

19x CAR PARKING SPACES (2 x ACCESSIBLE)

4x EXTERNAL VISITOR SPACES 8x MOTOR BIKES SPACES

32x RACKS FOR BICYCLES

4x COMMON AREA TOTAL 216.2 SQ.M