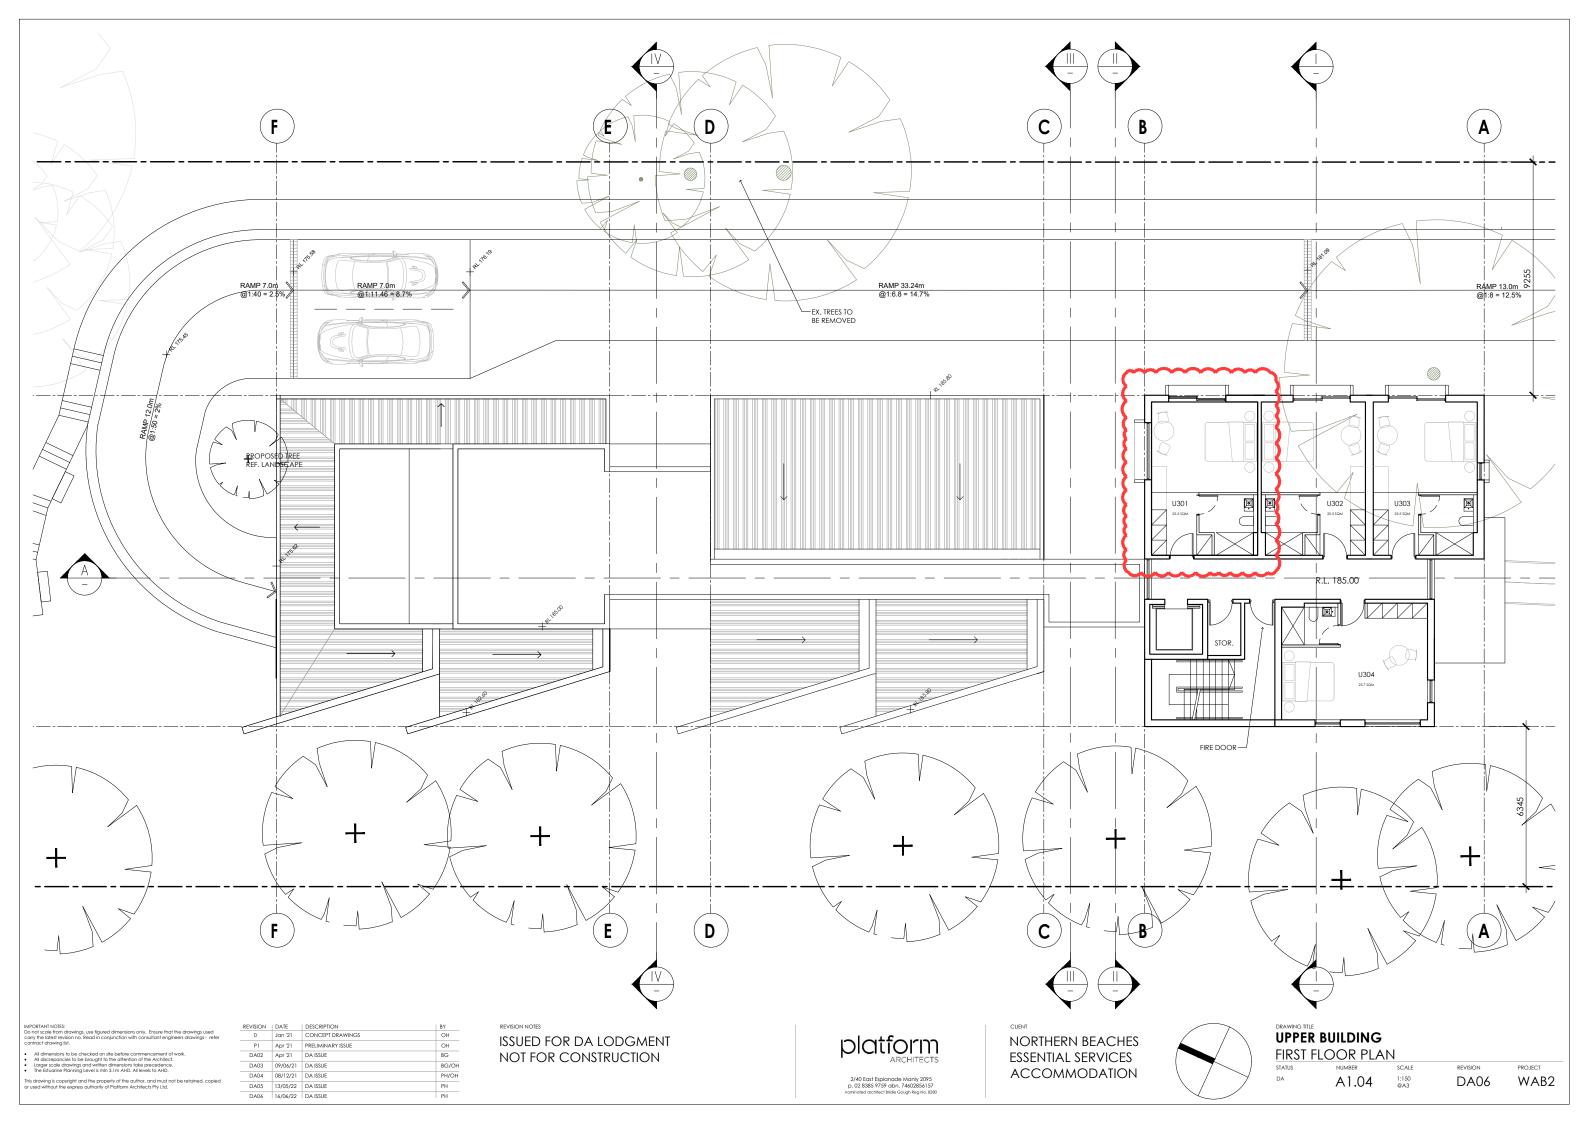

## **UPPER BUILDING**

22x BOARDING ROOMS (EACH ROOM INCL. ENSUITE)
1x MANAGERS ROOM (WITH ENSUITE)

11x CAR PARKING SPACES (2 x ACCESSIBLE)

5x MOTOR BIKES SPACES

23x RACKS FOR BICYCLES

2x COMMON AREA TOTAL 126.9 Q.M