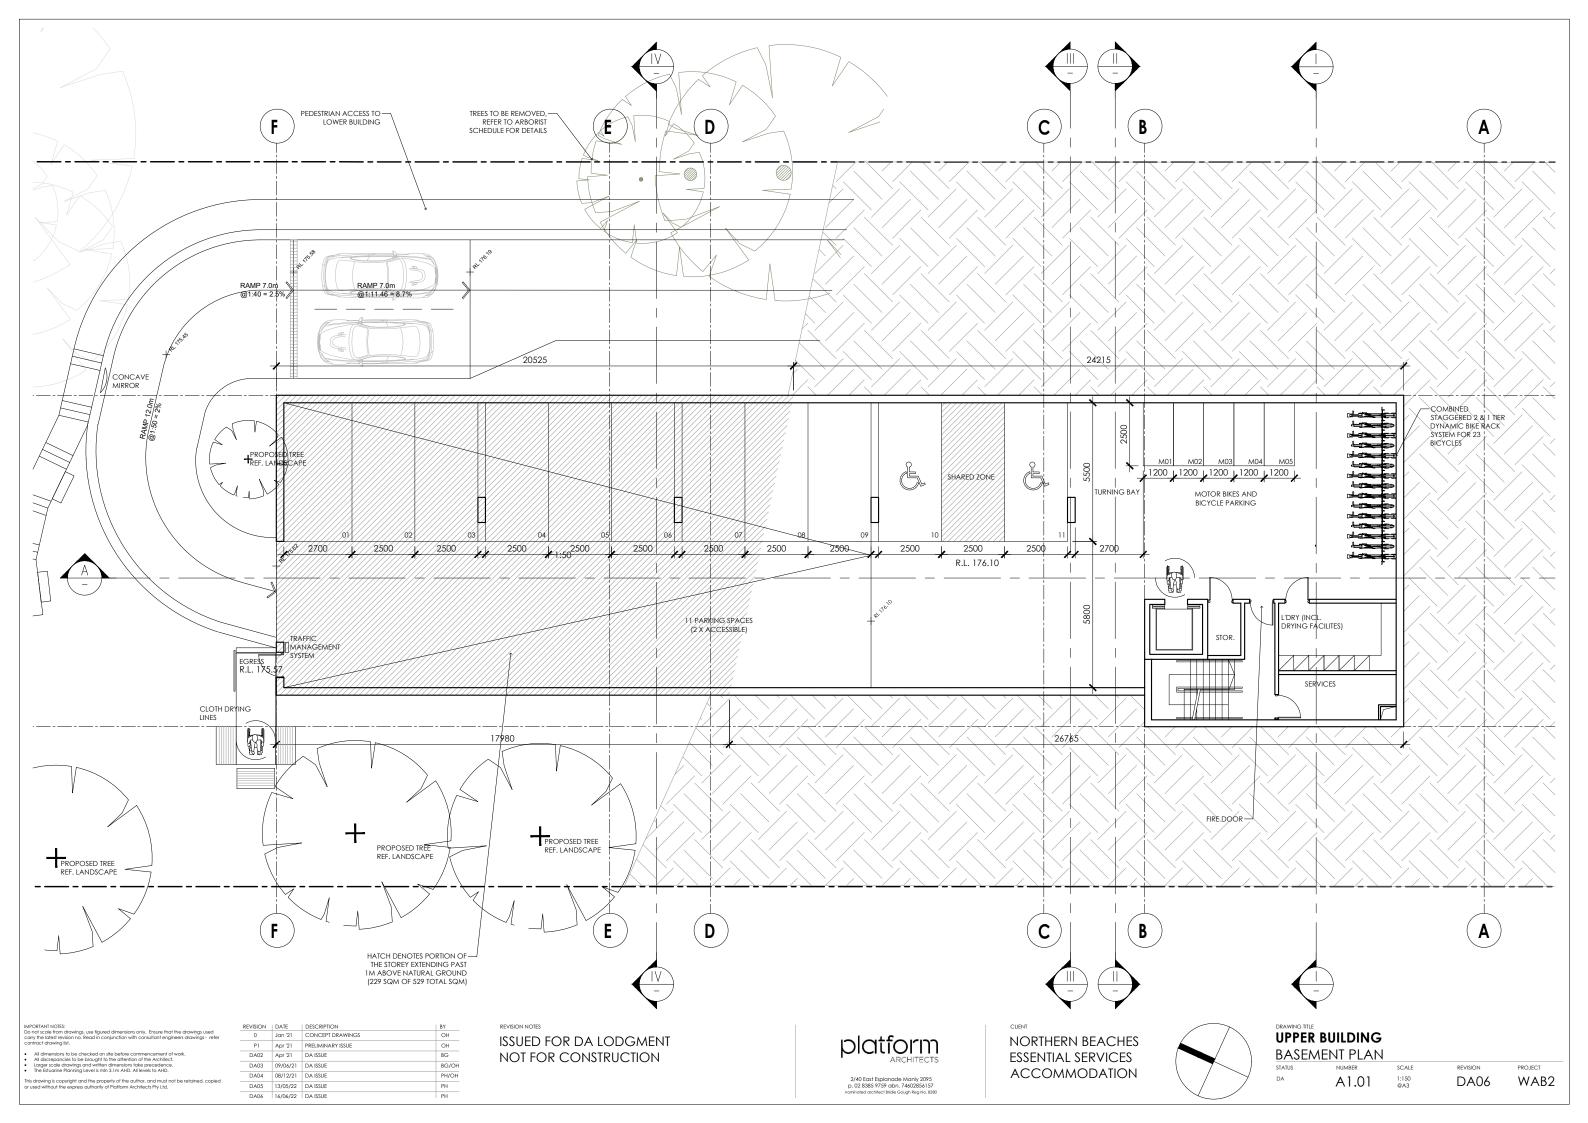

is min 3.1m AHD. All levels to AHD.

The Estuarine Planning Level is min 3.1m AHD. All levels to AHD.
 This drawing is copyright and the property of the author, and must not be retained, copor used without the express authority of Platform Architects Pty Ltd.

 REVISION
 DATE
 DESCRIPTION
 BY

 0
 Jan '21
 CONCEPT DRAWINGS
 OH

 P1
 Apr '21
 PRELIMINARY ISSUE
 OH

 DA02
 Apr '21
 DA ISSUE
 BG

 DA03
 09/04/21
 DA ISSUE
 BG/OH

 DA04
 08/12/21
 DA ISSUE
 PH/OH

 DA05
 13/05/22
 DA ISSUE
 PH

ISSUED FOR DA LODGMENT NOT FOR CONSTRUCTION

platform

NORTHERN BEACHES ESSENTIAL SERVICES ACCOMMODATION



SITE PLAN

NUMBER SCALE REVISION PROJECT
A0.02 1:500 DA06 WAB2

All dimensions to be checked on site before commencement of w
 All discrepancies to be brought to the attention of the Architect.

















































# **SOUTH WEST ELEVATION** LOWER BUILDING WASTE STORAGE AND HEAVY VEHICLE TURNING AREA



| REVISION | DATE | DESCRIPTION | 0 | Jan '21 | CONCEPT DRAWINGS | P1 | Apr '21 | PRELIMINARY ISSUE | DA02 | Apr '21 | DA ISSUE | BG/OH PH/OH DA03 09/06/21 DA ISSUE DA04 08/12/21 DA ISSUE DA05 13/05/22 DA ISSUE DA06 16/06/22 DA ISSUE

ISSUED FOR DA LODGMENT NOT FOR CONSTRUCTION



NORTHERN BEACHES **ESSENTIAL SERVICES** ACCOMMODATION



# SOUTH WEST ELEVATION LOWER BLDG WASTE AND TURNING AREA

A2.06

DA06

# SECTION A **UPPER BUILDING**





 
 REVISION
 DATE
 DESCRIPTION

 0
 Jan '21
 CONCEPT DRAWINGS

 P1
 Apr '21
 PRELIMINARY ISSUE

 DA02
 Apr '21
 DA ISSUE
 DA03 09/06/21 DA ISSUE DA04 08/12/21 DA ISSUE BG/OH PH/OH DA05 13/05/22 DA ISSUE DA06 16/06/22