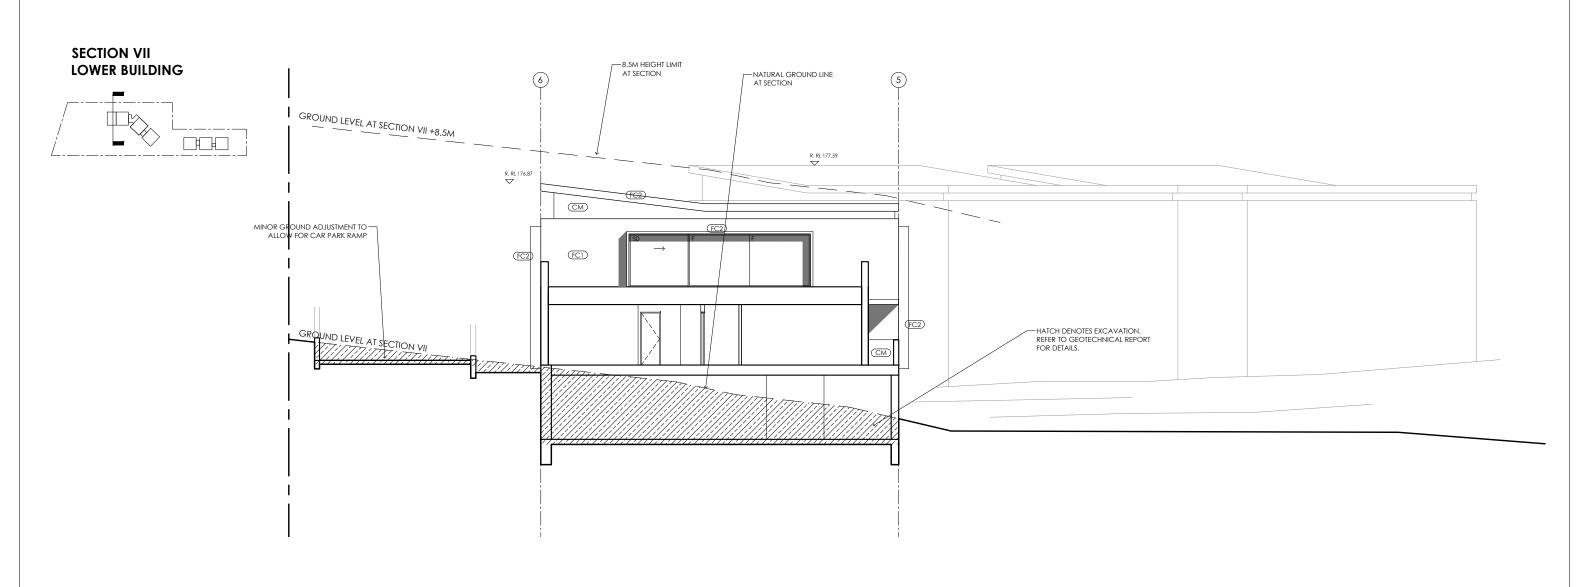

ISSUED FOR DA LODGMENT NOT FOR CONSTRUCTION

NORTHERN BEACHES **ESSENTIAL SERVICES** ACCOMMODATION

SECTION VII LOWER BUILDING

A3.06

DA06

LIGHT TIMBER AND METAIL STRUCTURE MAXIMIZING CONTACT WITH LANDSCAPING

LOW SANDSTONE RETAINING WALLS PROVIDED WHERE REQUIRED FOR STRUCTURAL AND STORMWATER PURPOSE

FOOTPATH FOLLOWS NATURAL TERAIN AND LANDSCAPING. STEPS FOLLOW EXISTING SLOPES AROUND THE ROCK BANK FEATURE THAT REMAINS MAINTAINED. OUTDOOR RELAXING AREAS ARE CREATED AND PROVIDED WITH BENCHES