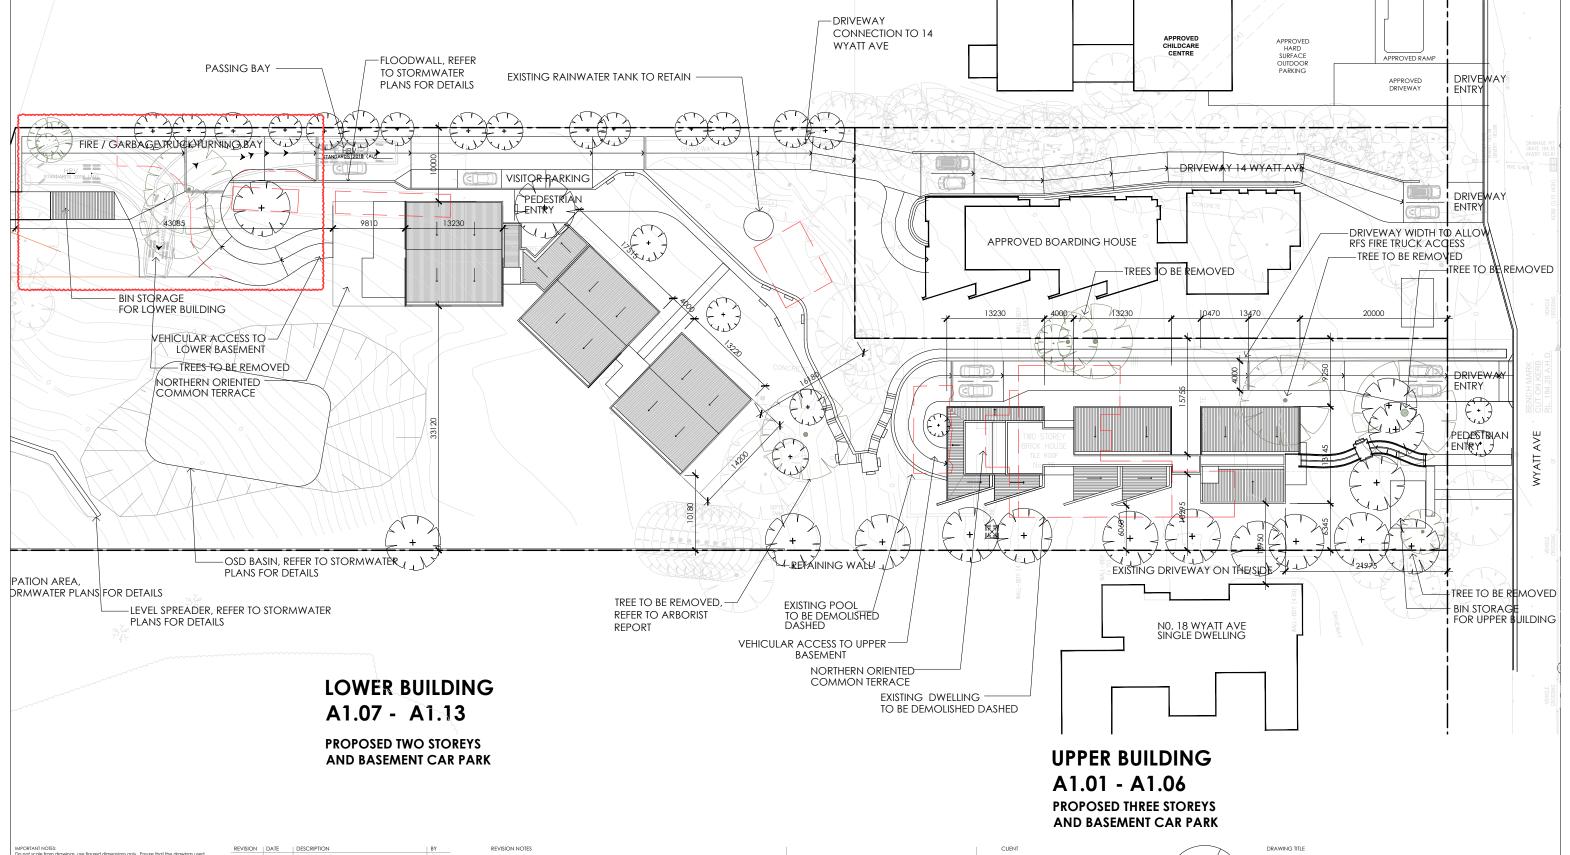

## LOWER BUILDING

32x BOARDING ROOMS (EACH ROOM INCL. ENSUITE)

19x CAR PARKING SPACES (2 x ACCESSIBLE)

4x EXTERNAL VISITOR SPACES 8x MOTOR BIKES SPACES

32x RACKS FOR BICYCLES

4x COMMON AREA TOTAL 216.2 SQ.M

## **UPPER BUILDING**

22x BOARDING ROOMS (EACH ROOM INCL. ENSUITE)
1x MANAGERS ROOM (WITH ENSUITE)

11x CAR PARKING SPACES (2 x ACCESSIBLE)

5x MOTOR BIKES SPACES

23x RACKS FOR BICYCLES

2x COMMON AREA TOTAL 126.9 Q.M