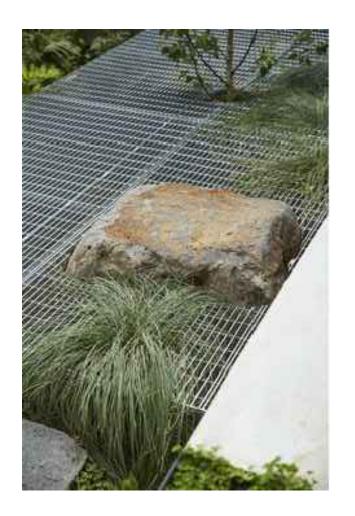

LOW SANDSTONE RETAINING WALLS PROVIDED WHERE REQUIRED FOR STRUCTURAL AND STORMWATER PURPOSE

FOOTPATH FOLLOWS NATURAL TERAIN AND LANDSCAPING. STEPS FOLLOW EXISTING SLOPES AROUND THE ROCK BANK FEATURE THAT REMAINS MAINTAINED. OUTDOOR RELAXING AREAS ARE CREATED AND PROVIDED WITH BENCHES