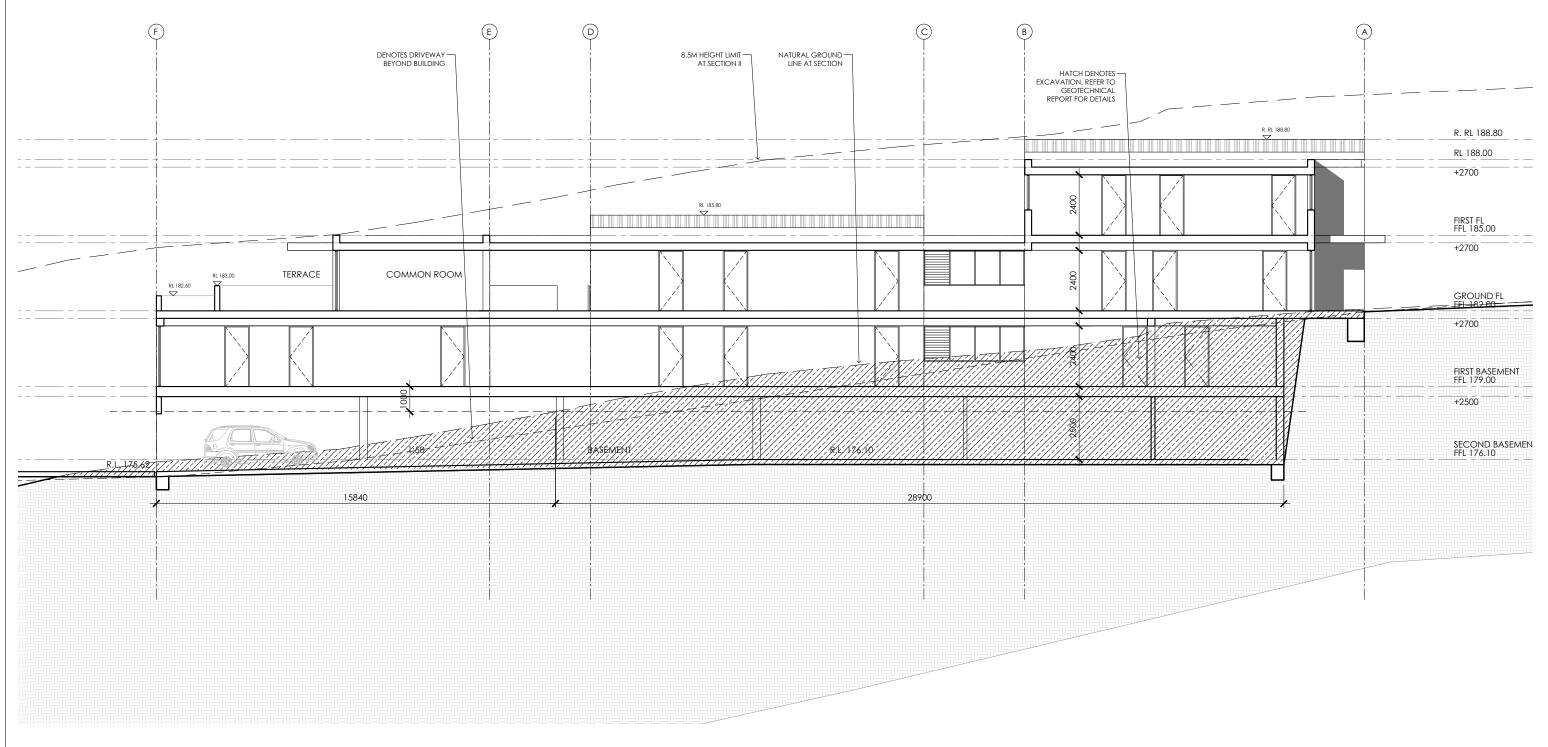

 DA06
 16/06/22
 DA ISSUE
 PH

ISSUED FOR DA LODGMENT NOT FOR CONSTRUCTION

platform

NORTHERN BEACHES
ESSENTIAL SERVICES
ACCOMMODATION

SECTIONS V & VI LOWER BUILDING

DWER BUILDING
US NUMBER
A3.05

+4100

+3000

+2700

+3270

FIRST FLOOR B R.L. 173.49

GROUND FLOOR B R.L. 170.39

SECOND BASEMENT FFL 166.72

cale revision DA06

| REVISION | DATE     | DESCRIPTION       | BY    |
|----------|----------|-------------------|-------|
| 0        | Jan '21  | CONCEPT DRAWINGS  | ОН    |
| P1       | Apr '21  | PRELIMINARY ISSUE | ОН    |
| DA02     | Apr '21  | DA ISSUE          | BG    |
| DA03     | 09/06/21 | DA ISSUE          | BG/OH |
| DA04     | 08/12/21 | DA ISSUE          | PH/OH |
| DA05     | 13/05/22 | DA ISSUE          | PH    |
| DA06     | 16/06/22 | DA ISSUE          | PH    |