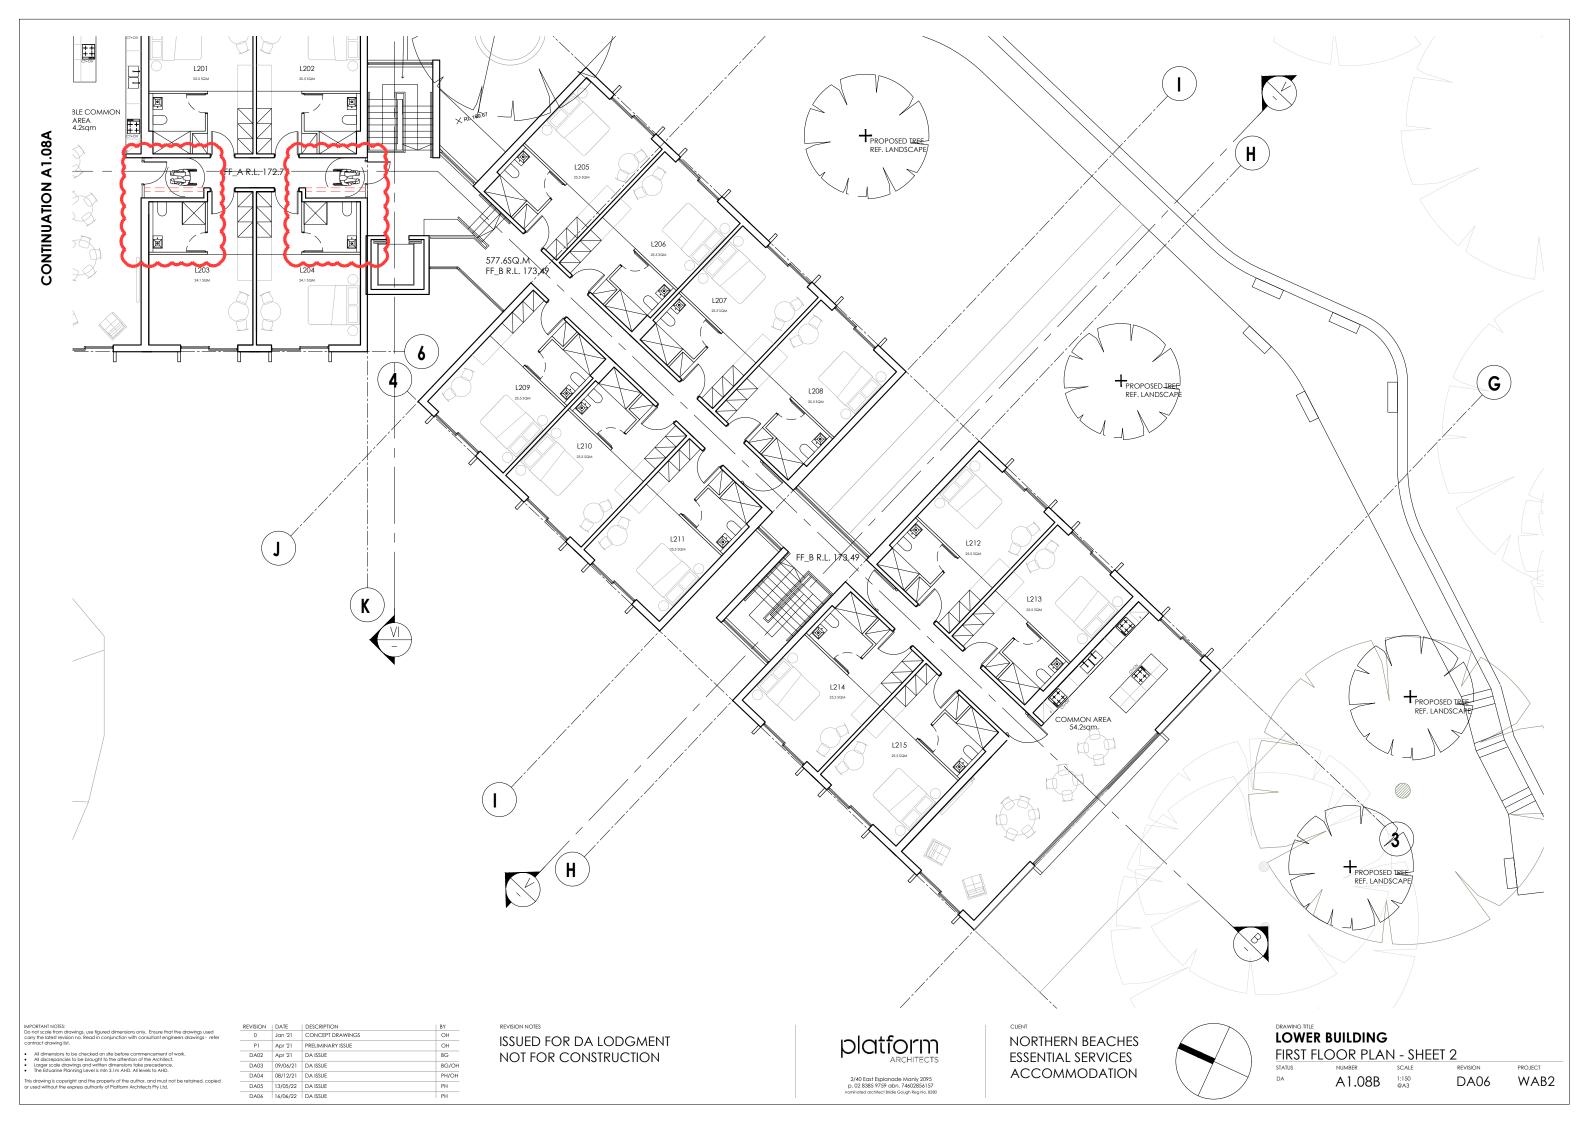

## LOWER BUILDING

32x BOARDING ROOMS (EACH ROOM INCL. ENSUITE)

19x CAR PARKING SPACES (2 x ACCESSIBLE)

4x EXTERNAL VISITOR SPACES 8x MOTOR BIKES SPACES

32x RACKS FOR BICYCLES

4x COMMON AREA TOTAL 216.2 SQ.M