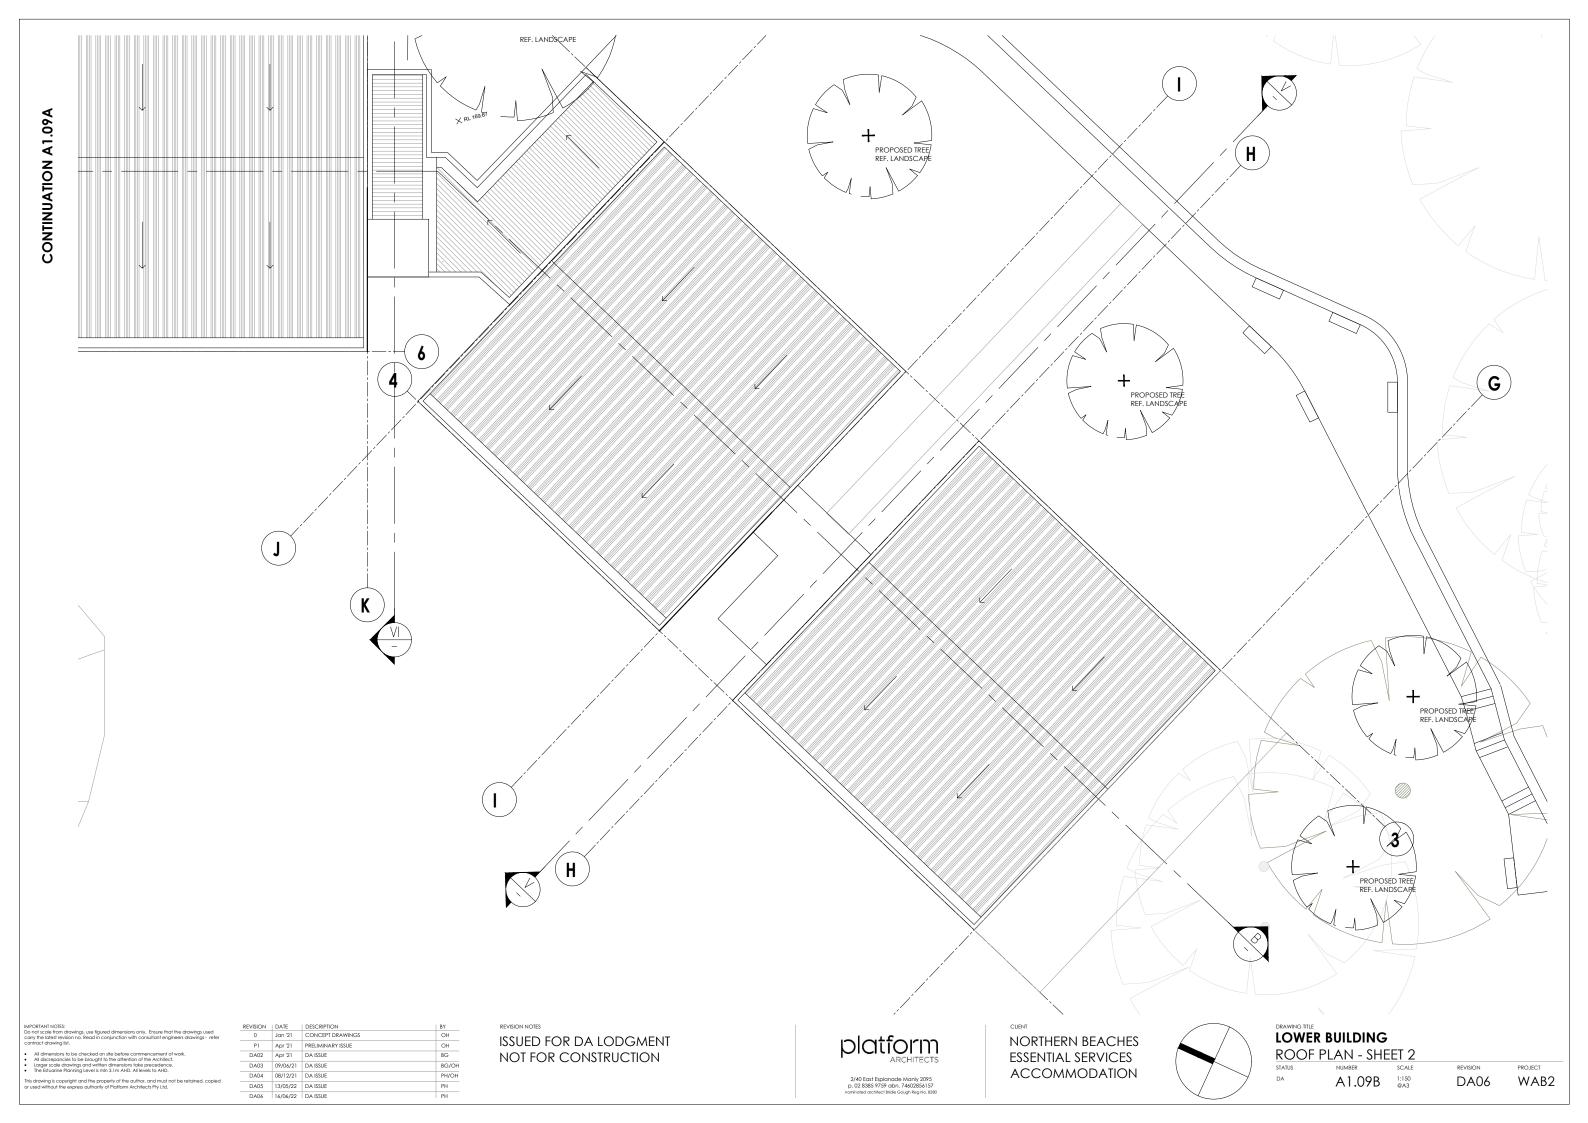

## LOWER BUILDING

32x BOARDING ROOMS (EACH ROOM INCL. ENSUITE)

19x CAR PARKING SPACES (2 x ACCESSIBLE)

4x EXTERNAL VISITOR SPACES 8x MOTOR BIKES SPACES

32x RACKS FOR BICYCLES

4x COMMON AREA TOTAL 216.2 SQ.M