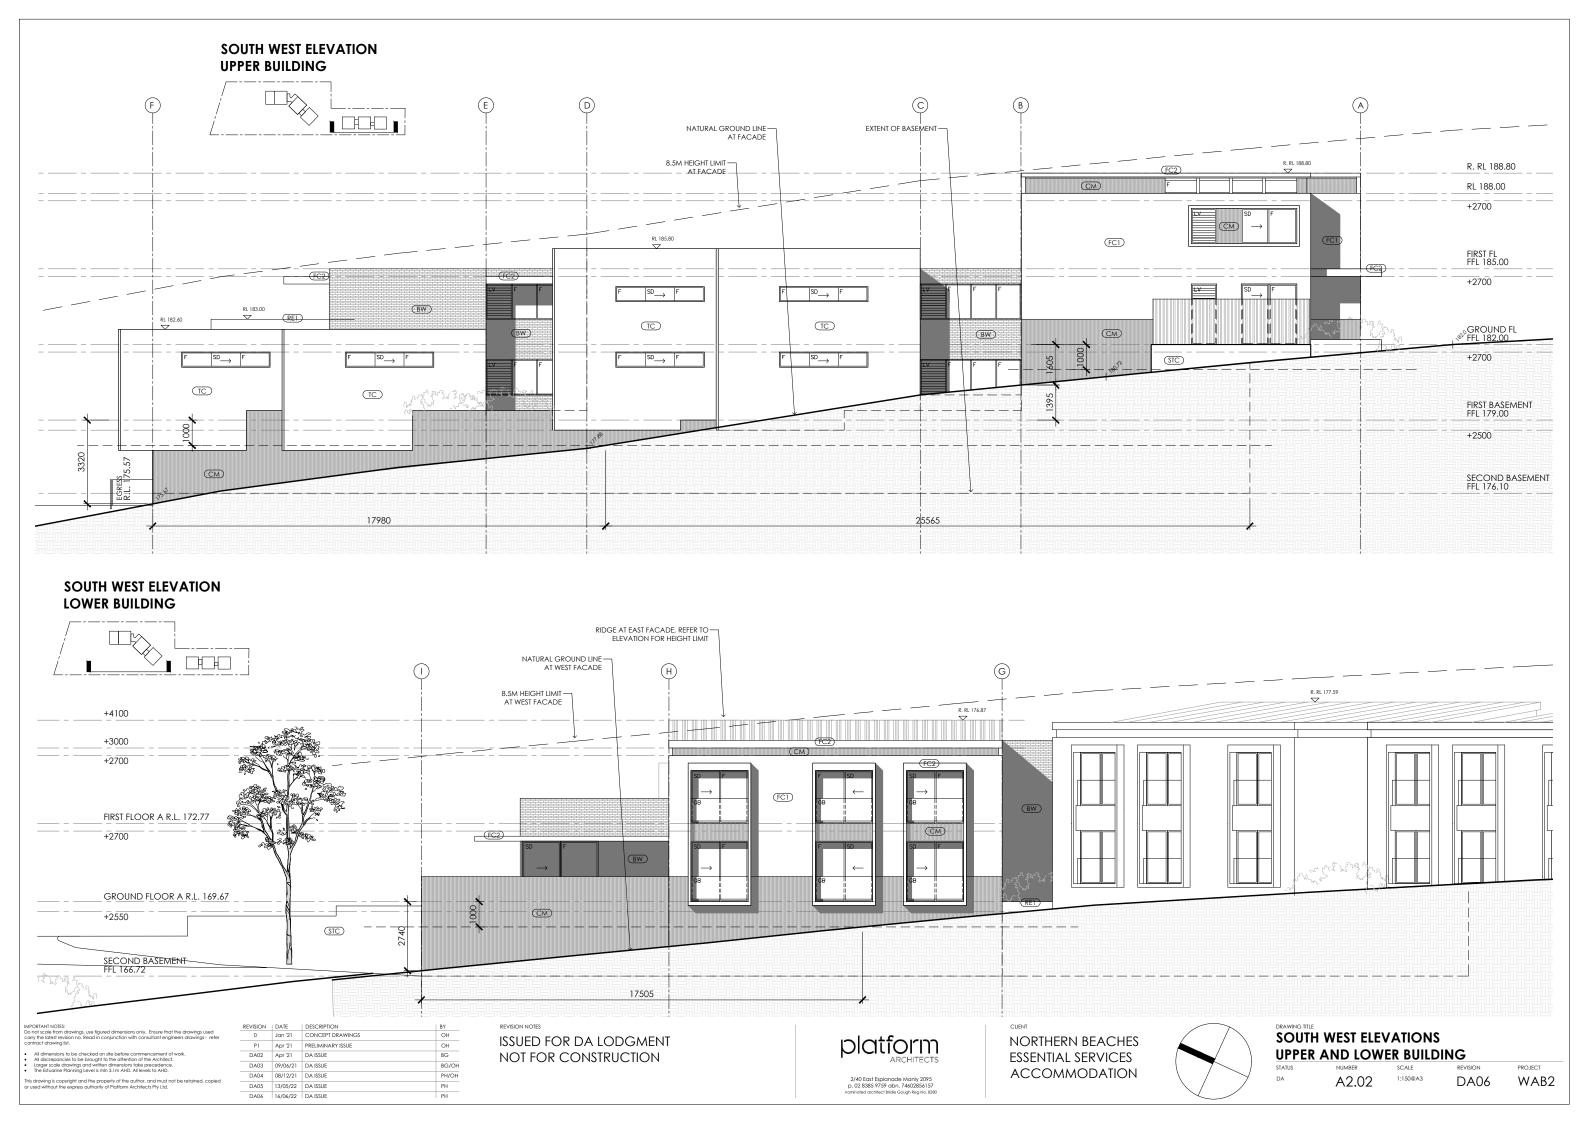

# **SOUTH WEST ELEVATION** LOWER BUILDING WASTE STORAGE AND HEAVY VEHICLE TURNING AREA

| REVISION | DATE | DESCRIPTION | 0 | Jan '21 | CONCEPT DRAWINGS | P1 | Apr '21 | PRELIMINARY ISSUE | DA02 | Apr '21 | DA ISSUE | BG/OH PH/OH DA03 09/06/21 DA ISSUE DA04 08/12/21 DA ISSUE DA05 13/05/22 DA ISSUE DA06 16/06/22 DA ISSUE

ISSUED FOR DA LODGMENT NOT FOR CONSTRUCTION

NORTHERN BEACHES **ESSENTIAL SERVICES** ACCOMMODATION

# SOUTH WEST ELEVATION LOWER BLDG WASTE AND TURNING AREA

A2.06

DA06