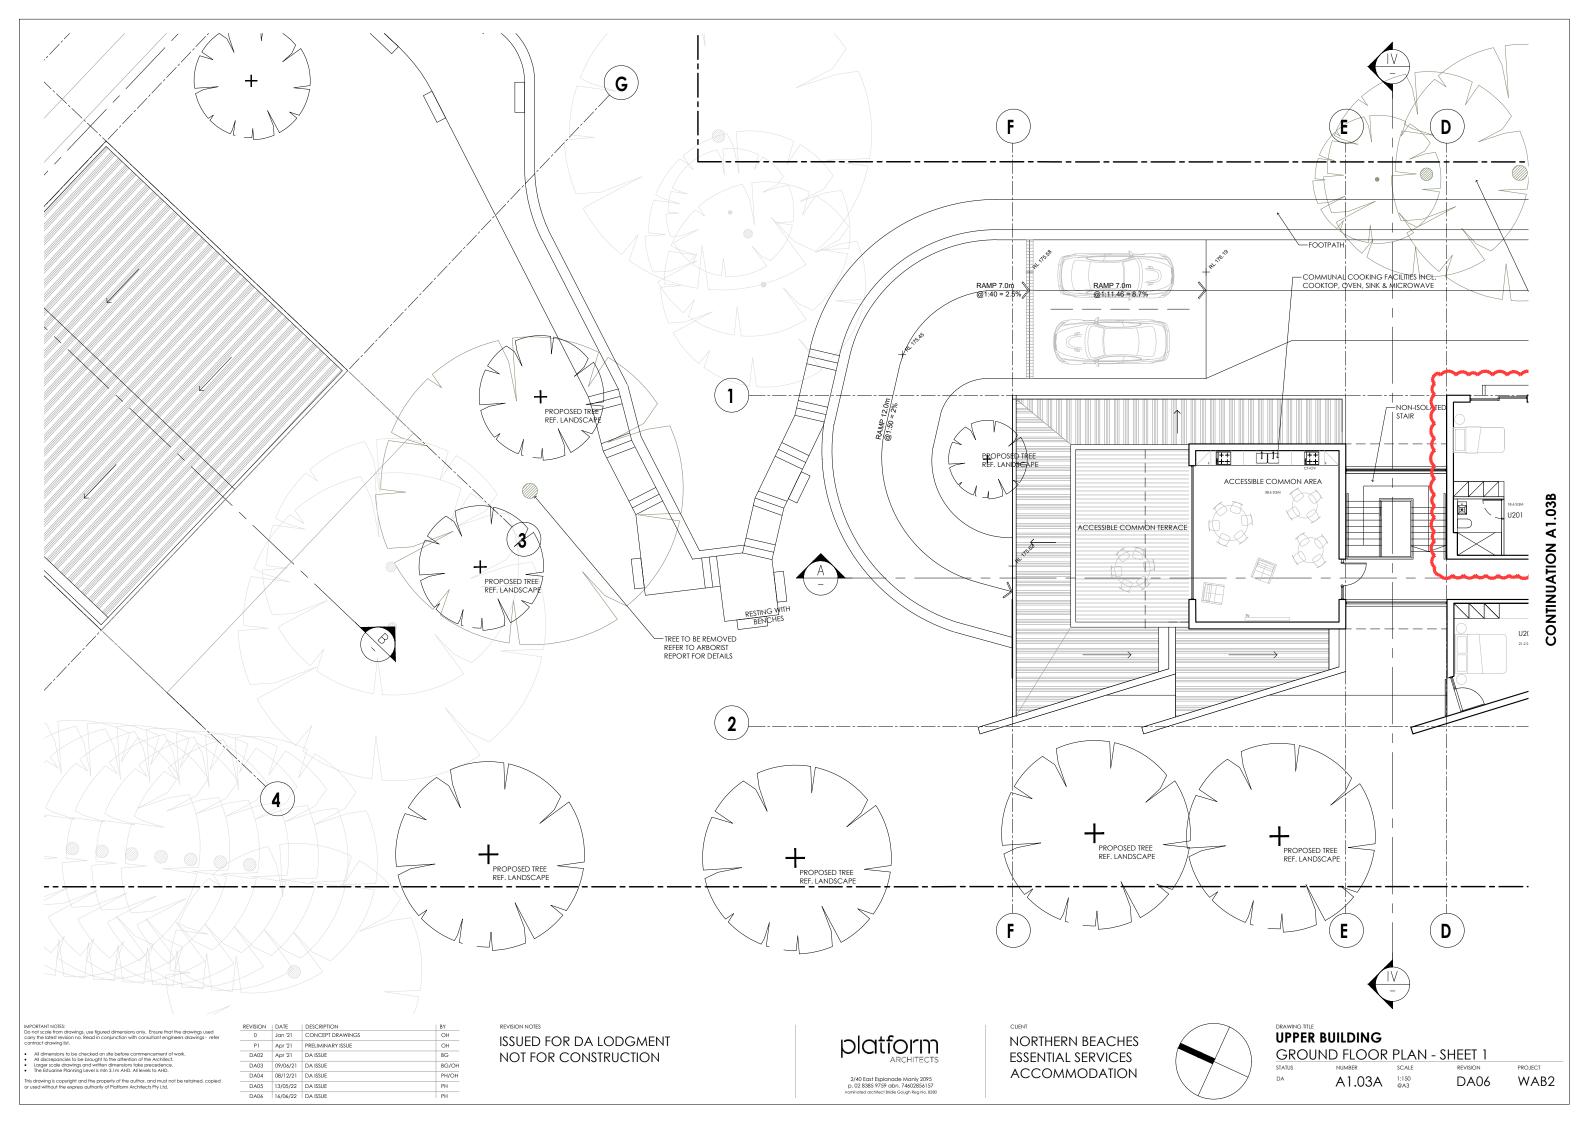

## **UPPER BUILDING**

22x BOARDING ROOMS (EACH ROOM INCL. ENSUITE)
1x MANAGERS ROOM (WITH ENSUITE)

11x CAR PARKING SPACES (2 x ACCESSIBLE)

5x MOTOR BIKES SPACES

23x RACKS FOR BICYCLES

2x COMMON AREA TOTAL 126.9 Q.M