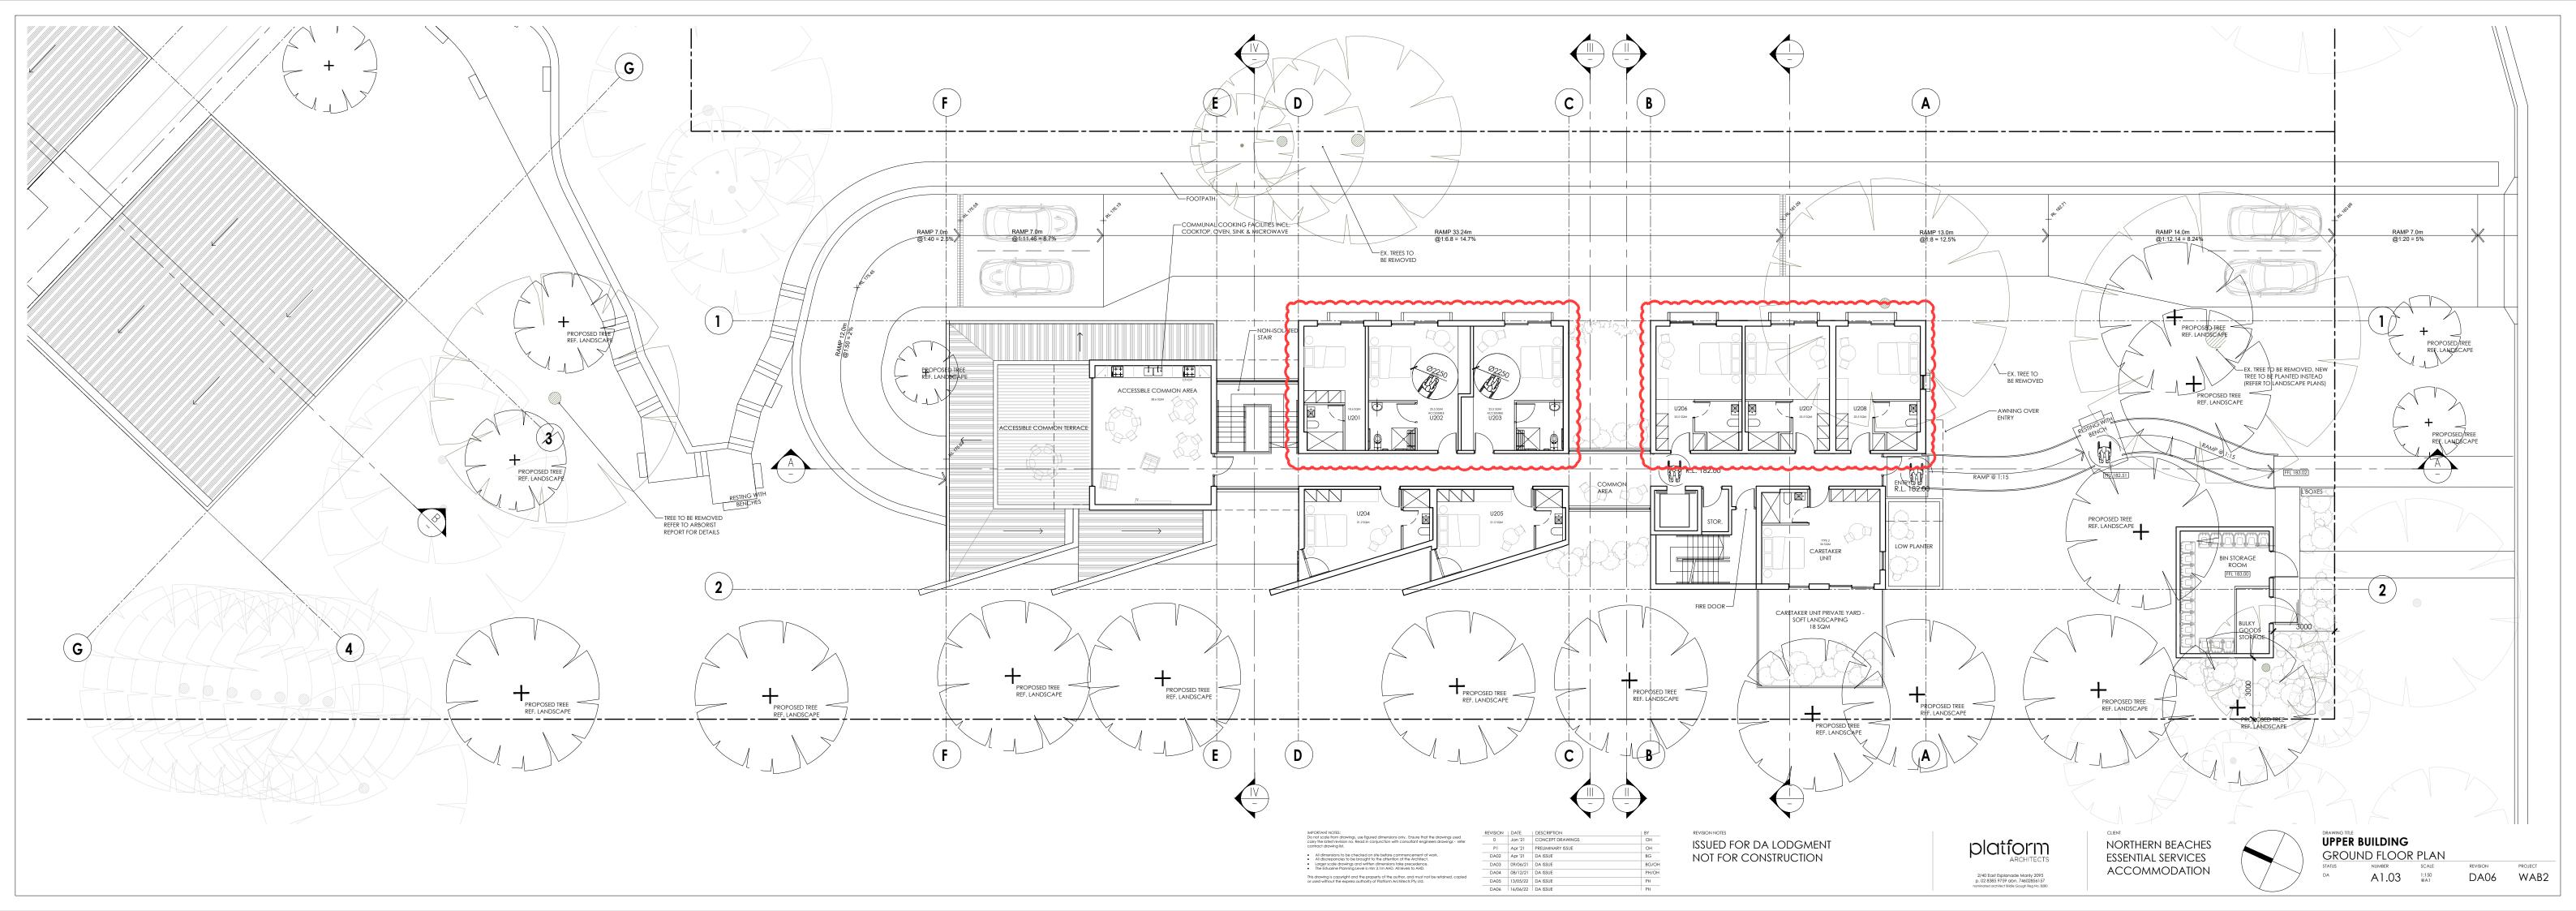

## **UPPER BUILDING**

22x BOARDING ROOMS (EACH ROOM INCL. ENSUITE)
1x MANAGERS ROOM (WITH ENSUITE)

11x CAR PARKING SPACES (2 x ACCESSIBLE)

5x MOTOR BIKES SPACES

23x RACKS FOR BICYCLES

2x COMMON AREA TOTAL 126.9 Q.M