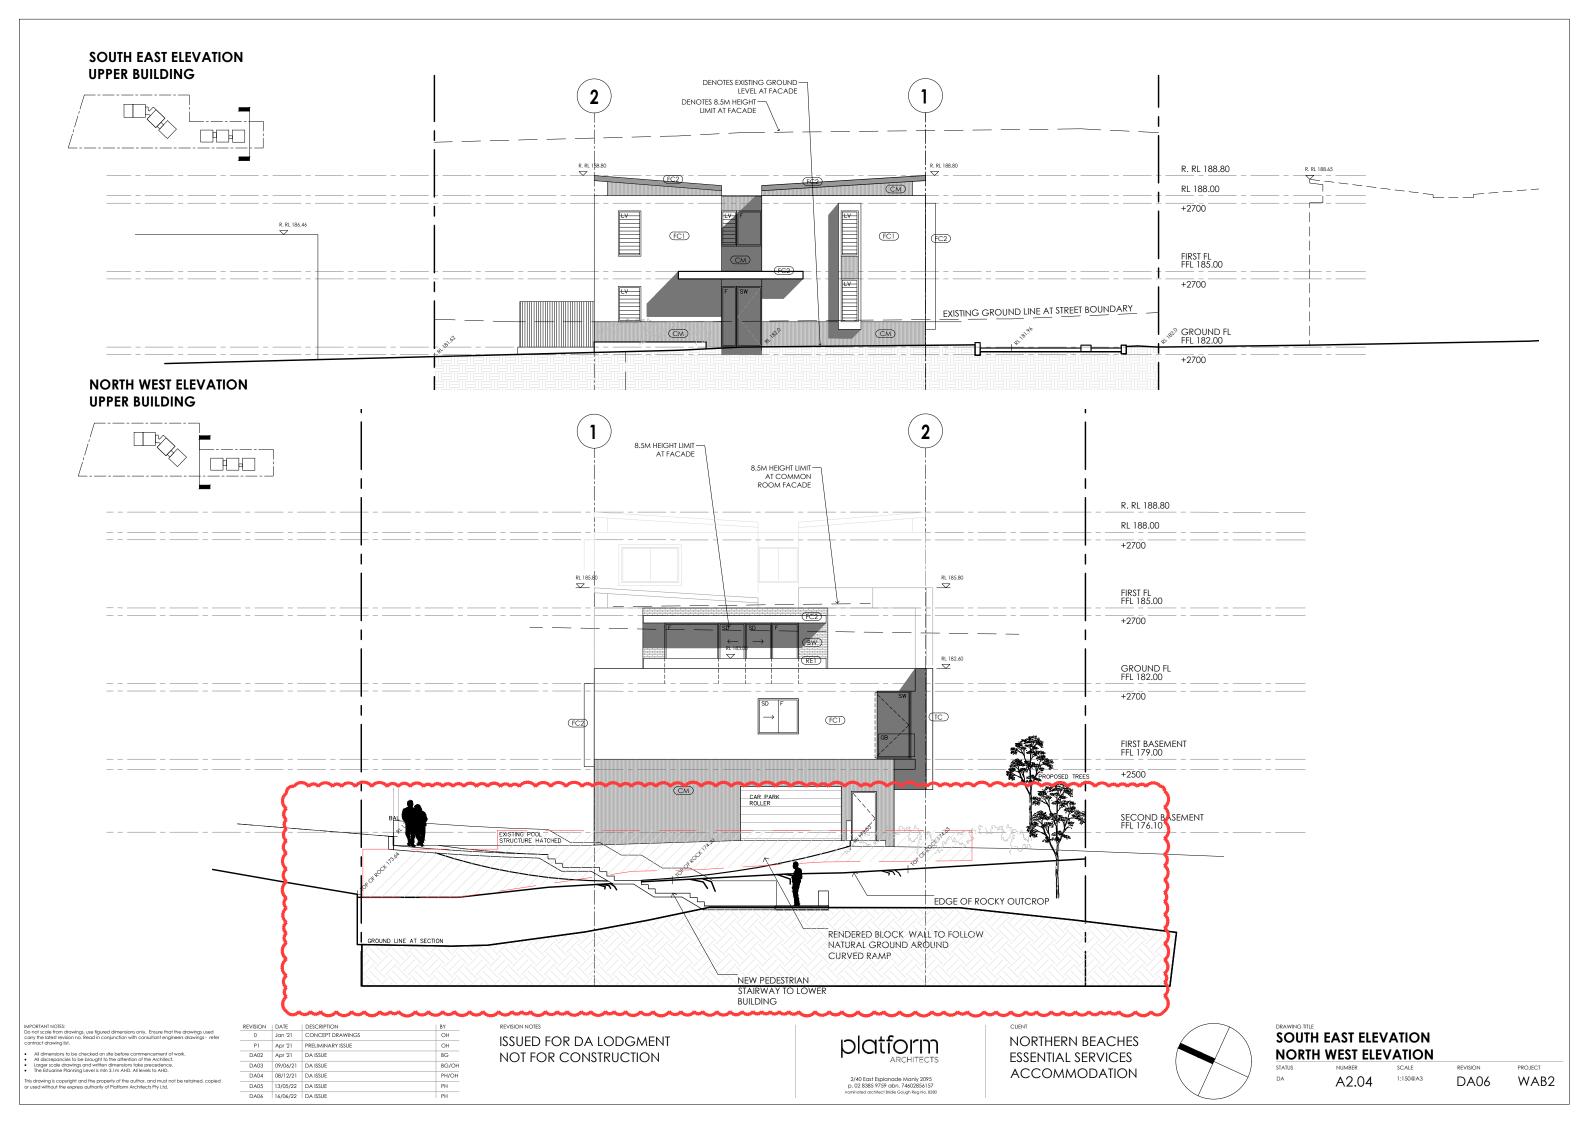

tuarine Planning Level is min 3.1m AHD. All levels to AHD.
 This drawing is copyright and the property of the author, and must not be retained, copor used without the express authority of Platform Architects Pty Ltd.

 REVISION
 DATE
 DESCRIPTION
 BY

 0
 Jan '21
 CONCEPT DRAWINGS
 OH

 P1
 Apr '21
 PRELIMINARY ISSUE
 OH

 DA02
 Apr '21
 DA ISSUE
 BG

 DA03
 09/04/21
 DA ISSUE
 BG/OH

 DA04
 08/12/21
 DA ISSUE
 PH/OH

 DA05
 13/05/22
 DA ISSUE
 PH

ISSUED FOR DA LODGMENT NOT FOR CONSTRUCTION

platform

NORTHERN BEACHES ESSENTIAL SERVICES ACCOMMODATION



SITE PLAN

NUMBER SCALE REVISION PROJECT
A0.02 1:500 DA06 WAB2

All dimensions to be checked on site before commencement of w
 All discrepancies to be brought to the attention of the Architect.

















































# **SOUTH WEST ELEVATION** LOWER BUILDING WASTE STORAGE AND HEAVY VEHICLE TURNING AREA



| REVISION | DATE | DESCRIPTION | 0 | Jan '21 | CONCEPT DRAWINGS | P1 | Apr '21 | PRELIMINARY ISSUE | DA02 | Apr '21 | DA ISSUE | BG/OH PH/OH DA03 09/06/21 DA ISSUE DA04 08/12/21 DA ISSUE DA05 13/05/22 DA ISSUE DA06 16/06/22 DA ISSUE

ISSUED FOR DA LODGMENT NOT FOR CONSTRUCTION



NORTHERN BEACHES **ESSENTIAL SERVICES** ACCOMMODATION



# SOUTH WEST ELEVATION LOWER BLDG WASTE AND TURNING AREA

A2.06

DA06

# SECTION A **UPPER BUILDING**





 
 REVISION
 DATE
 DESCRIPTION

 0
 Jan '21
 CONCEPT DRAWINGS

 P1
 Apr '21
 PRELIMINARY ISSUE

 DA02
 Apr '21
 DA ISSUE
 DA03 09/06/21 DA ISSUE DA04 08/12/21 DA ISSUE BG/OH PH/OH DA05 13/05/22 DA ISSUE DA06 16/06/22 DA ISSUE

ISSUED FOR DA LODGMENT NOT FOR CO