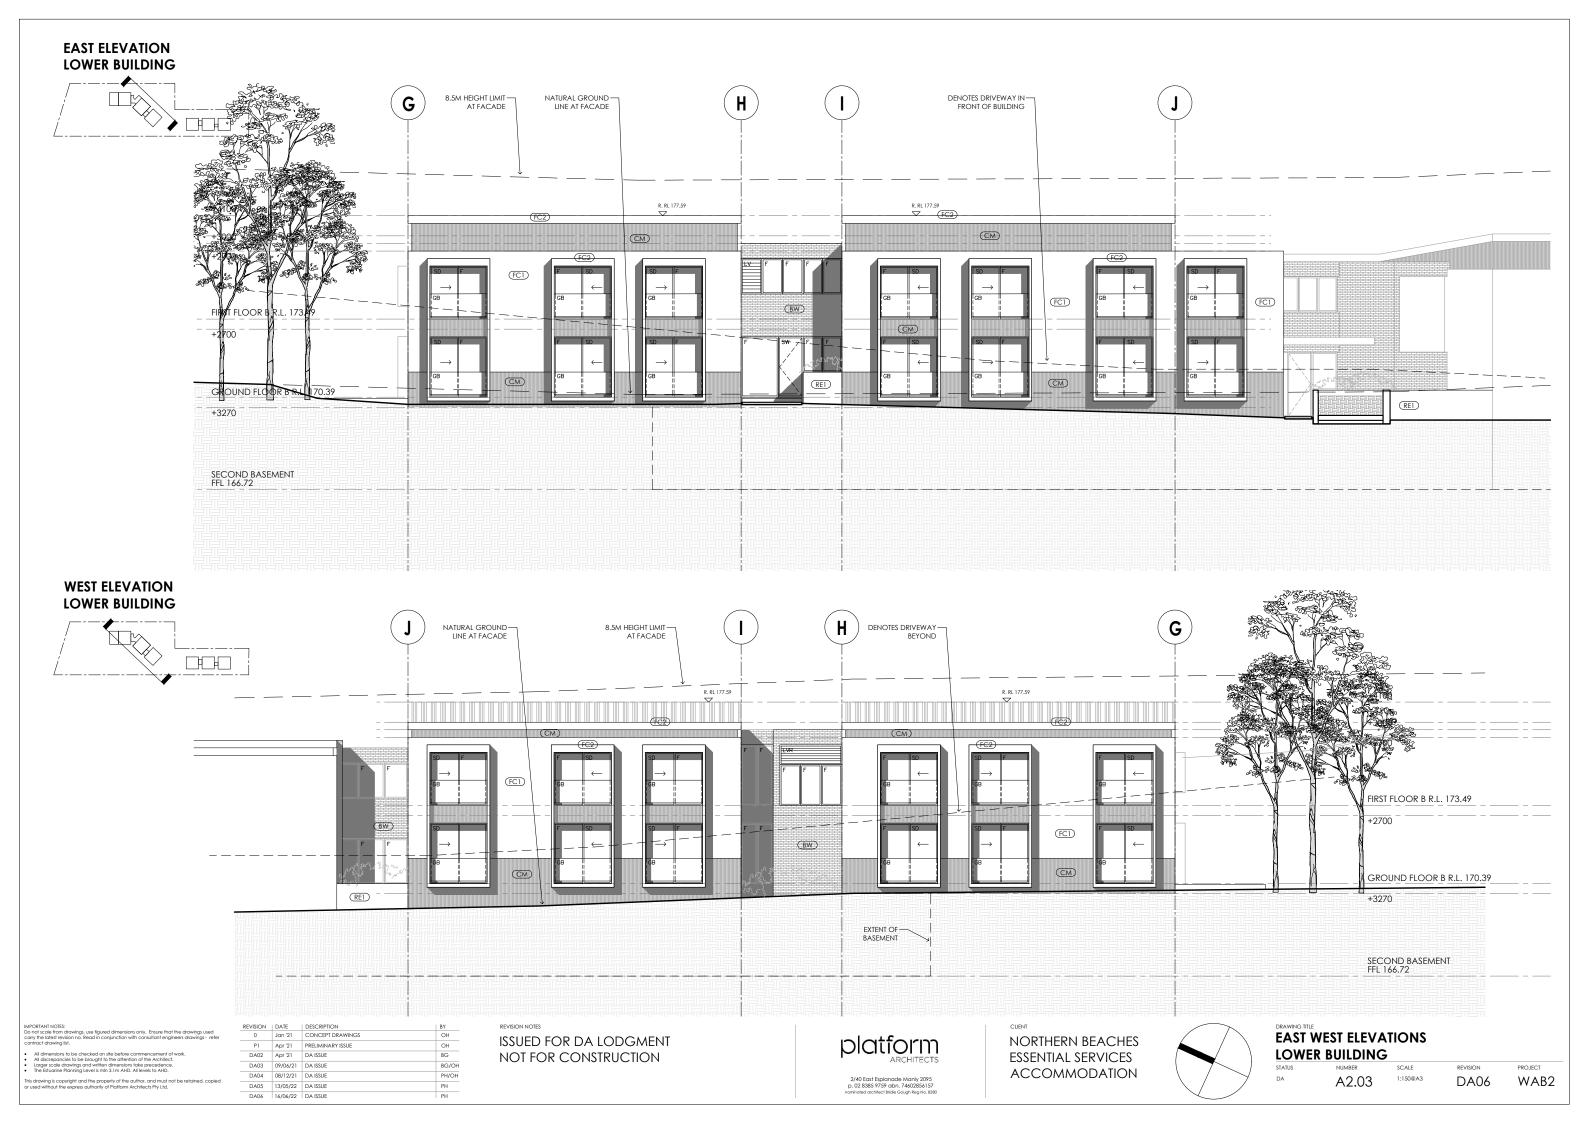

Estuarine Planning Level is min 3.1m AHD. All levels to AHD.
 This drawing is copyright and the property of the author, and must not be retained, copor used without the express authority of Platform Architects Pty Ltd.

 REVISION
 DATE
 DESCRIPTION
 BY

 0
 Jan '21
 CONCEPT DRAWINGS
 OH

 P1
 Apr '21
 PRELIMINARY ISSUE
 OH

 DA02
 Apr '21
 DA ISSUE
 BG

 DA03
 09/04/21
 DA ISSUE
 BG/OH

 DA04
 08/12/21
 DA ISSUE
 PH/OH

 DA05
 13/05/22
 DA ISSUE
 PH

ISSUED FOR DA LODGMENT NOT FOR CONSTRUCTION

platform

NORTHERN BEACHES ESSENTIAL SERVICES ACCOMMODATION



SITE PLAN

NUMBER SCALE REVISION PROJECT
A0.02 1:500 DA06 WAB2

All dimensions to be checked on site before commencement of w
 All discrepancies to be brought to the attention of the Architect.

















































# **SOUTH WEST ELEVATION** LOWER BUILDING WASTE STORAGE AND HEAVY VEHICLE TURNING AREA



| REVISION | DATE | DESCRIPTION | 0 | Jan '21 | CONCEPT DRAWINGS | P1 | Apr '21 | PRELIMINARY ISSUE | DA02 | Apr '21 | DA ISSUE | BG/OH PH/OH DA03 09/06/21 DA ISSUE DA04 08/12/21 DA ISSUE DA05 13/05/22 DA ISSUE DA06 16/06/22 DA ISSUE

ISSUED FOR DA LODGMENT NOT FOR CONSTRUCTION



NORTHERN BEACHES **ESSENTIAL SERVICES** ACCOMMODATION



# SOUTH WEST ELEVATION LOWER BLDG WASTE AND TURNING AREA

A2.06

DA06

# SECTION A **UPPER BUILDING**





 
 REVISION
 DATE
 DESCRIPTION

 0
 Jan '21
 CONCEPT DRAWINGS

 P1
 Apr '21
 PRELIMINARY ISSUE

 DA02
 Apr '21
 DA ISSUE
 DA03 09/06/21 DA ISSUE DA04 08/12/21 DA ISSUE BG/OH PH/OH DA05 13/05/22 DA ISSUE DA06 16/06/22 DA ISSUE

ISSUED FOR DA LODGMENT NOT FOR