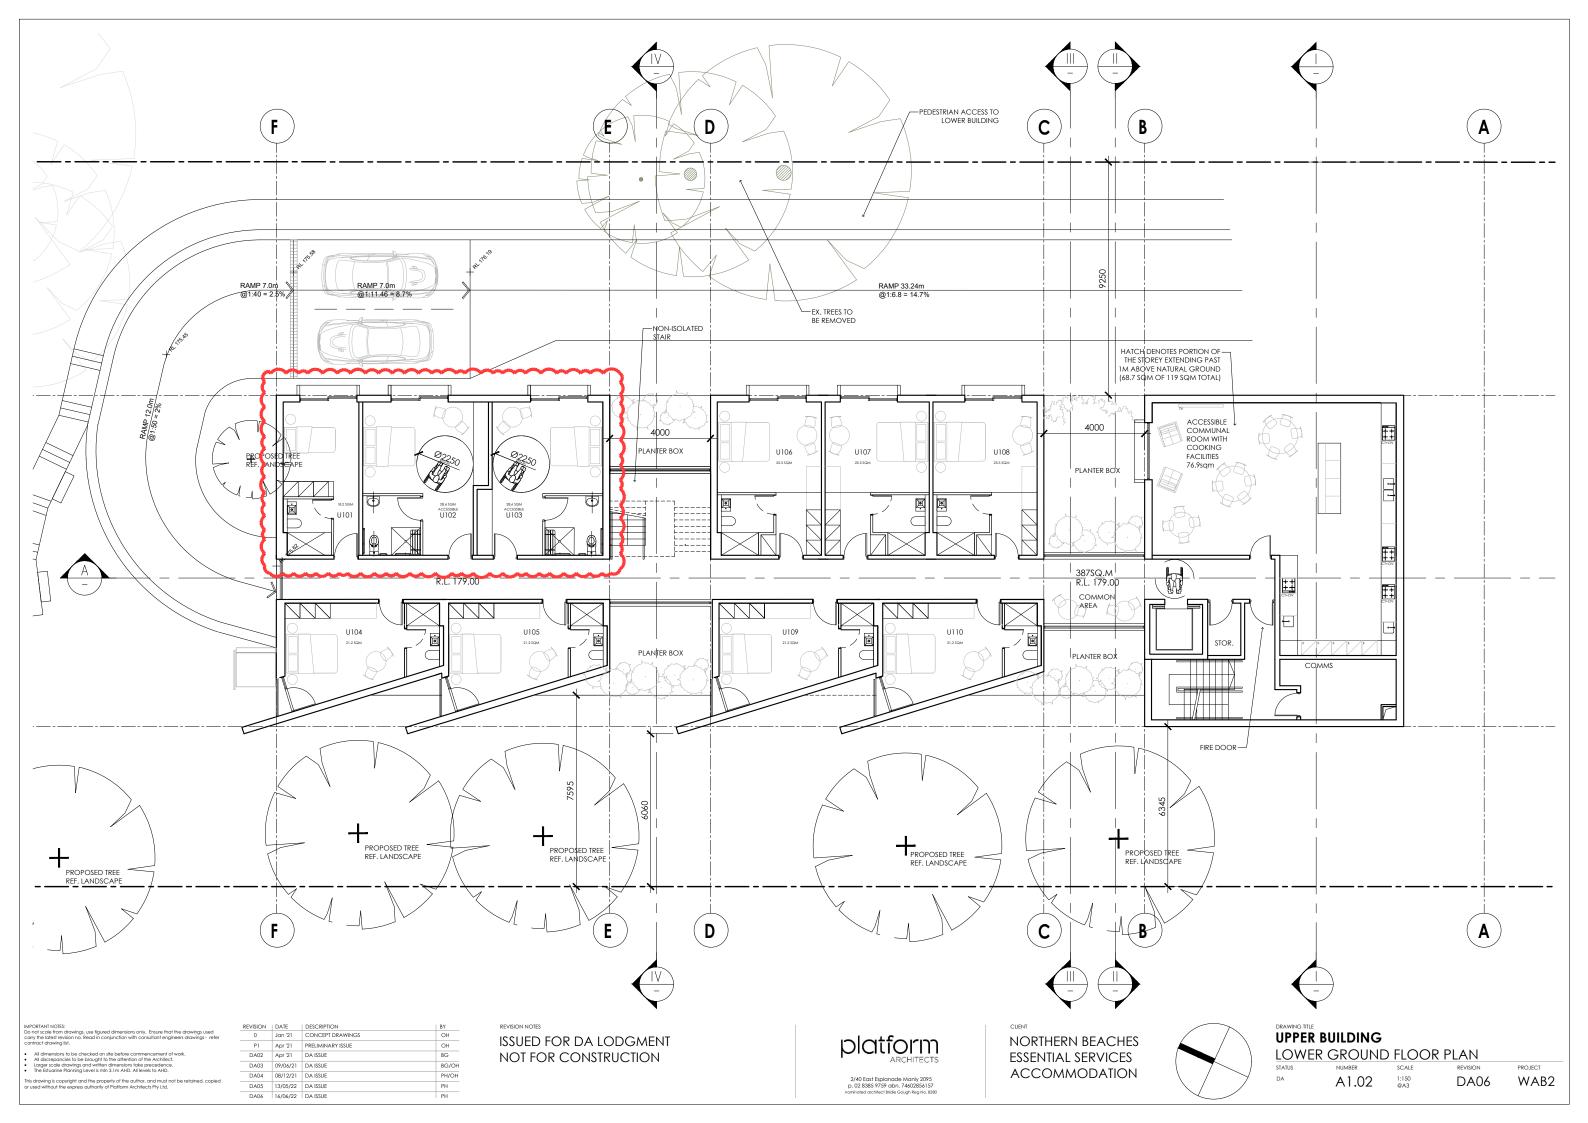

## **UPPER BUILDING**

22x BOARDING ROOMS (EACH ROOM INCL. ENSUITE)
1x MANAGERS ROOM (WITH ENSUITE)

11x CAR PARKING SPACES (2 x ACCESSIBLE)

5x MOTOR BIKES SPACES

23x RACKS FOR BICYCLES

2x COMMON AREA TOTAL 126.9 Q.M