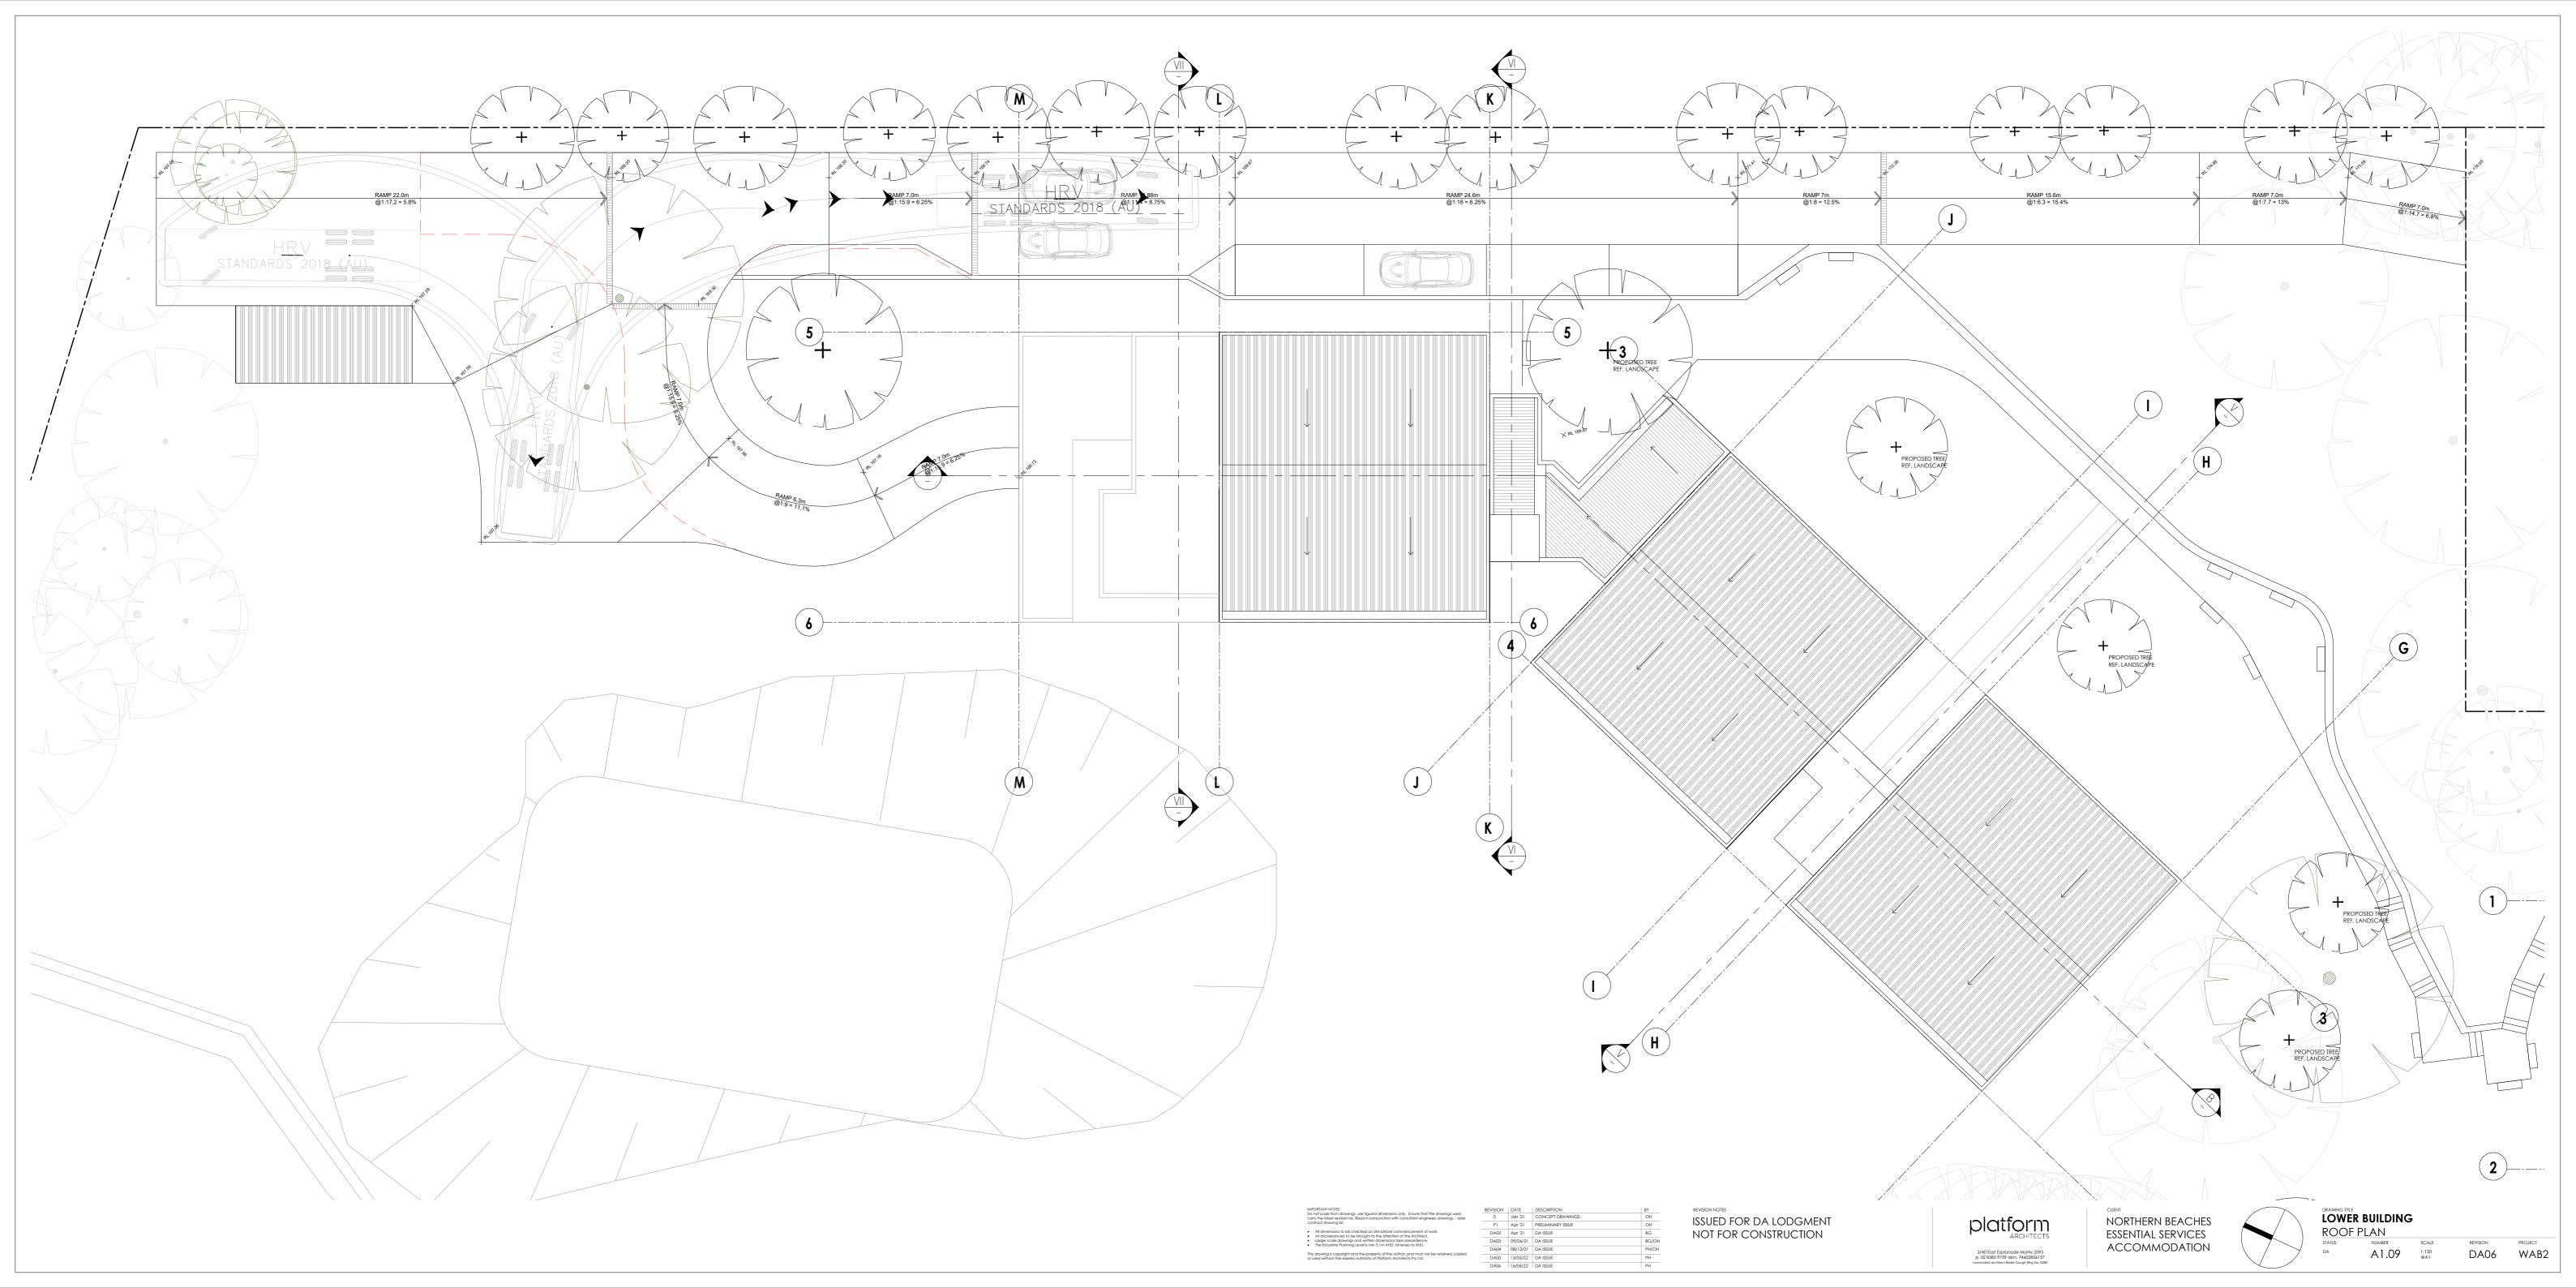

## LOWER BUILDING

32x BOARDING ROOMS (EACH ROOM INCL. ENSUITE)

19x CAR PARKING SPACES (2 x ACCESSIBLE)

4x EXTERNAL VISITOR SPACES 8x MOTOR BIKES SPACES

32x RACKS FOR BICYCLES

4x COMMON AREA TOTAL 216.2 SQ.M