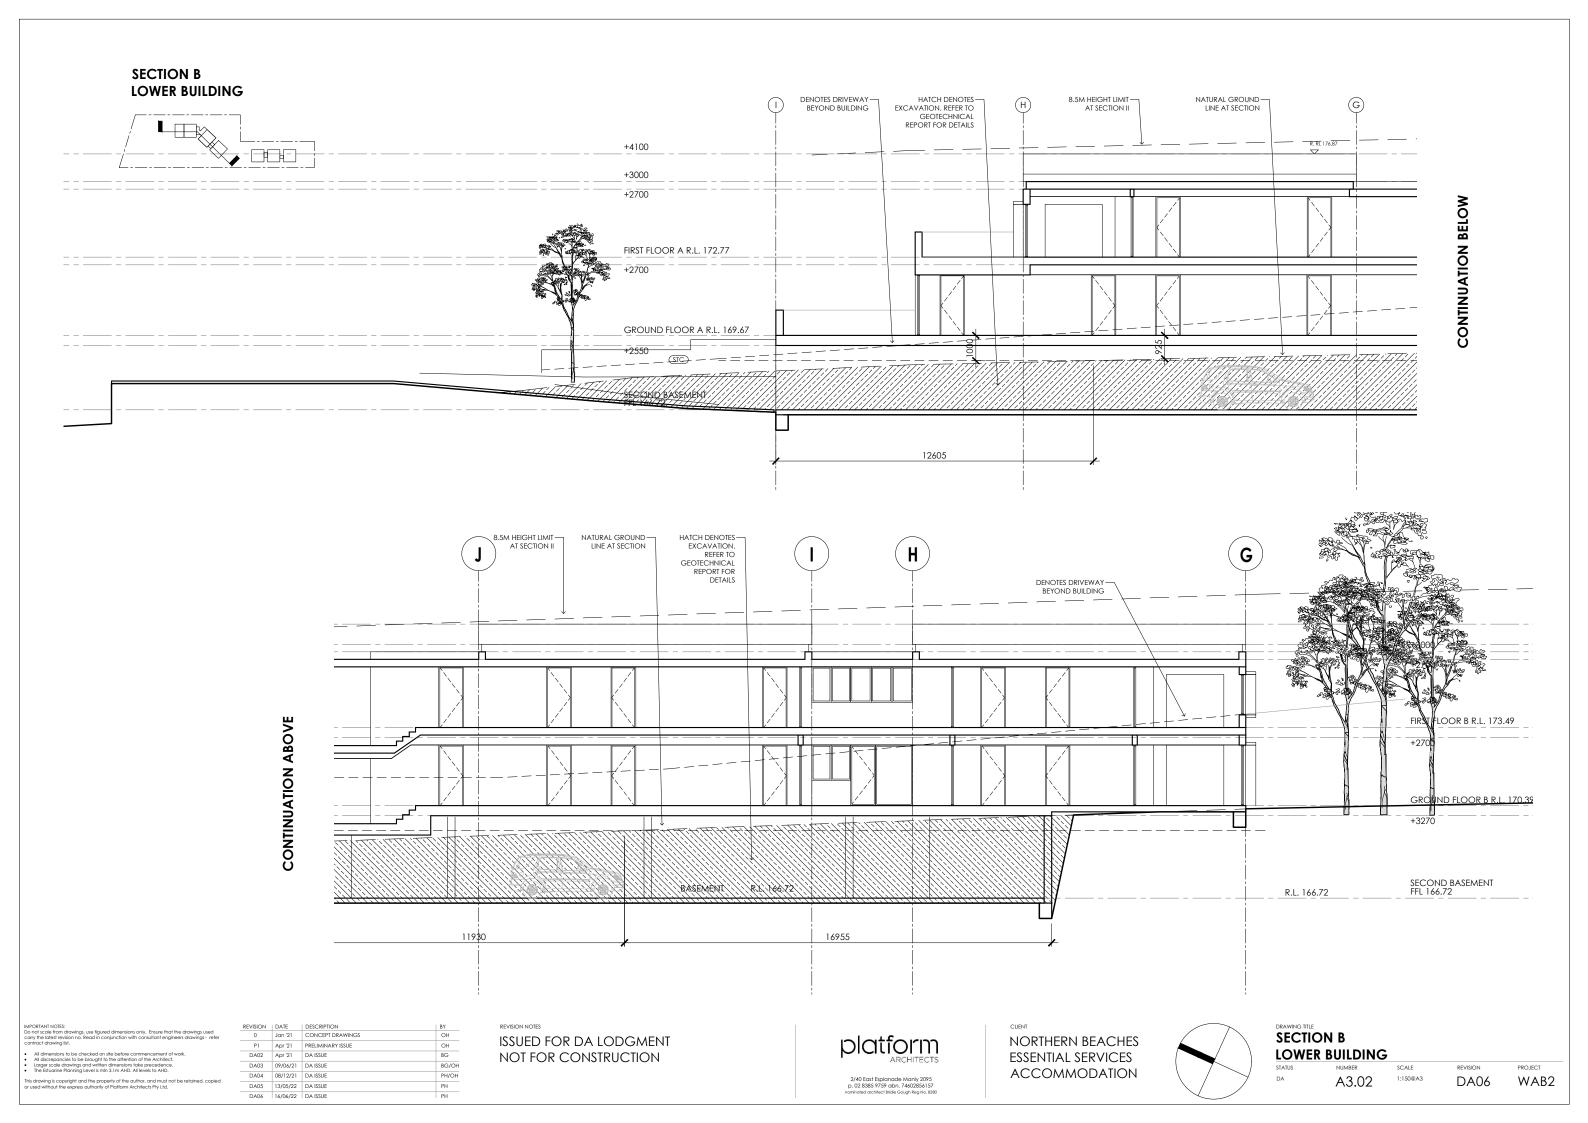

# SECTION V LOWER BUILDING HAZE-DEPOSITE FICALVATION RETER TO GEOFICINALIA. REPORT FOR DETAILS ASSECTION V LOWER BUILDING HAZE-DEPOSITE FICALVATION RETER TO GEOFICINALIA. REPORT FOR DETAILS THAT SECTION INFO AT SECTION OF THE PROPERTY OF THE PROPERTY

# SECTION VI LOWER BUILDING

IMPORTANT NOTES:

Do not scale from drawings, use figured dimensions only. Ensure that the drawings use carry the latest revision no. Read in conjunction with consultant engineers drawings - recontract drawing list.