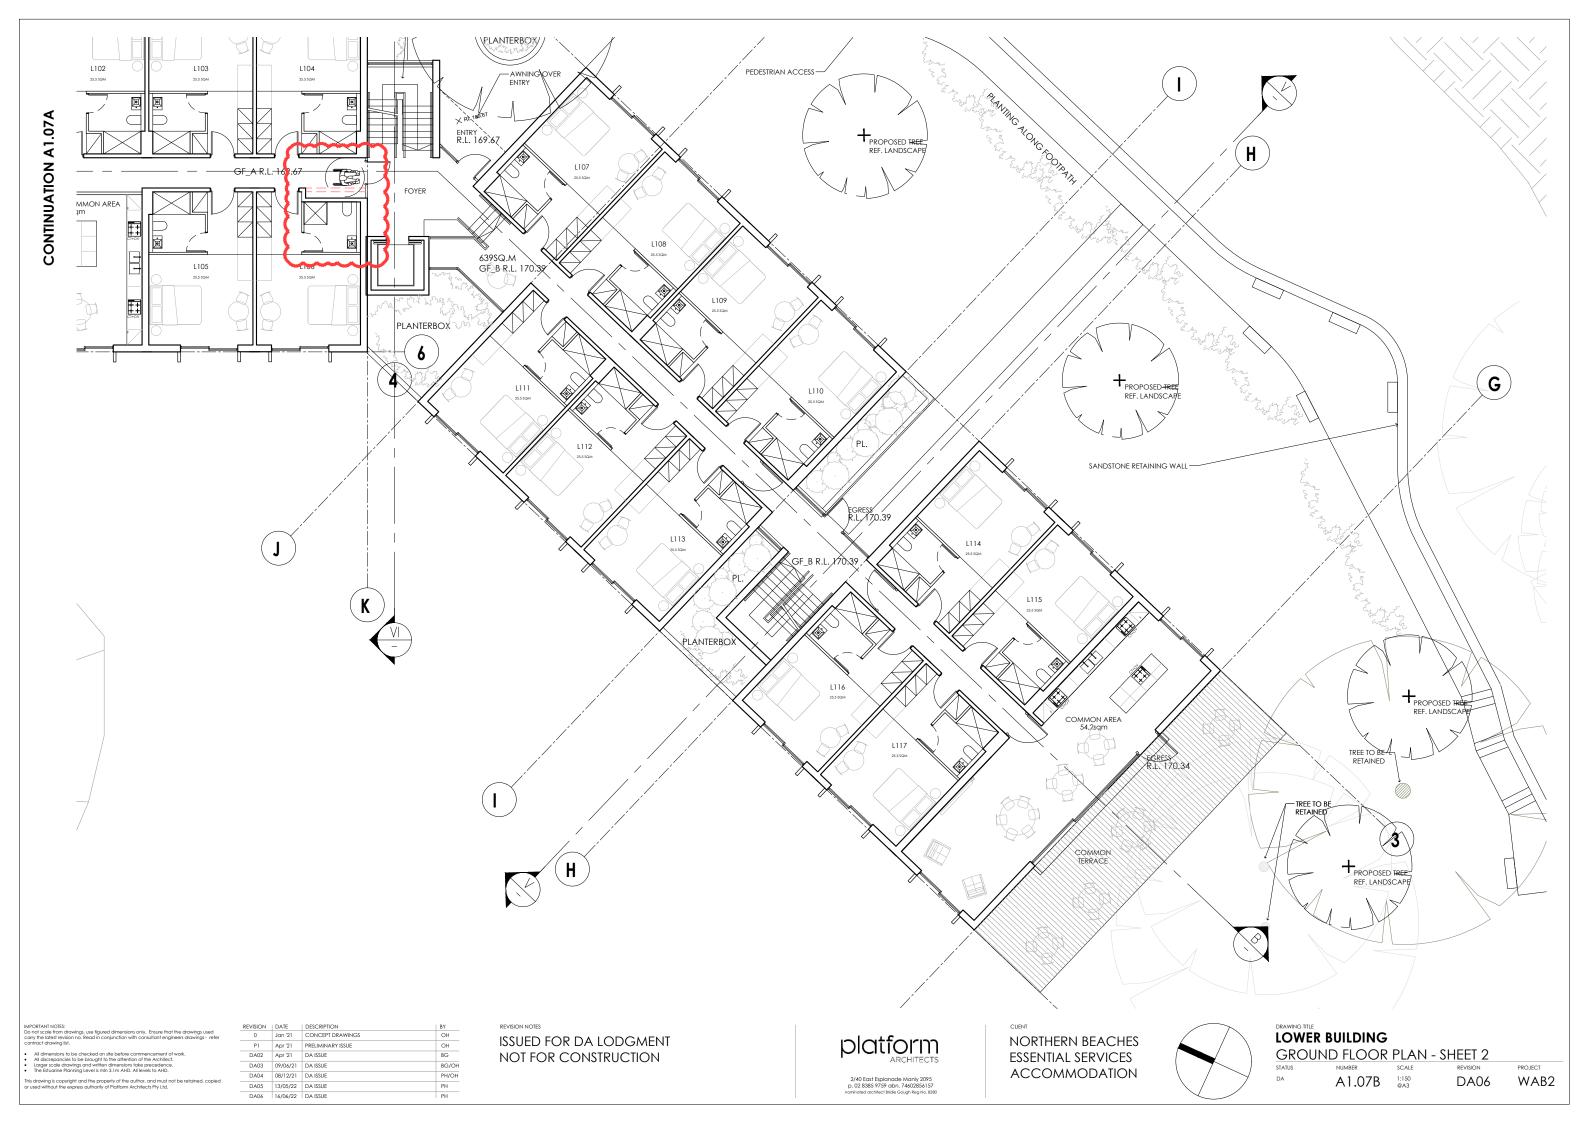

## LOWER BUILDING

32x BOARDING ROOMS (EACH ROOM INCL. ENSUITE)

19x CAR PARKING SPACES (2 x ACCESSIBLE)

4x EXTERNAL VISITOR SPACES 8x MOTOR BIKES SPACES

32x RACKS FOR BICYCLES

4x COMMON AREA TOTAL 216.2 SQ.M