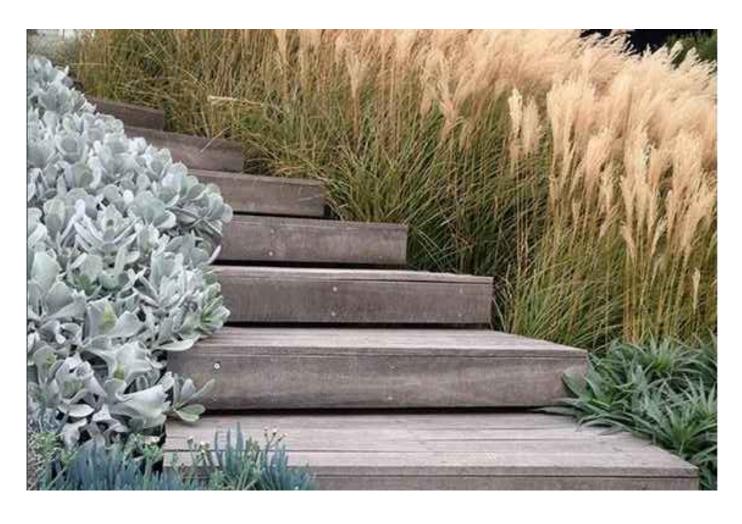

LOW SANDSTONE RETAINING WALLS PROVIDED WHERE REQUIRED FOR STRUCTURAL AND STORMWATER PURPOSE

FOOTPATH FOLLOWS NATURAL TERAIN AND LANDSCAPING. STEPS FOLLOW EXISTING SLOPES AROUND THE ROCK BANK FEATURE THAT REMAINS MAINTAINED. OUTDOOR RELAXING AREAS ARE CREATED AND PROVIDED WITH BENCHES