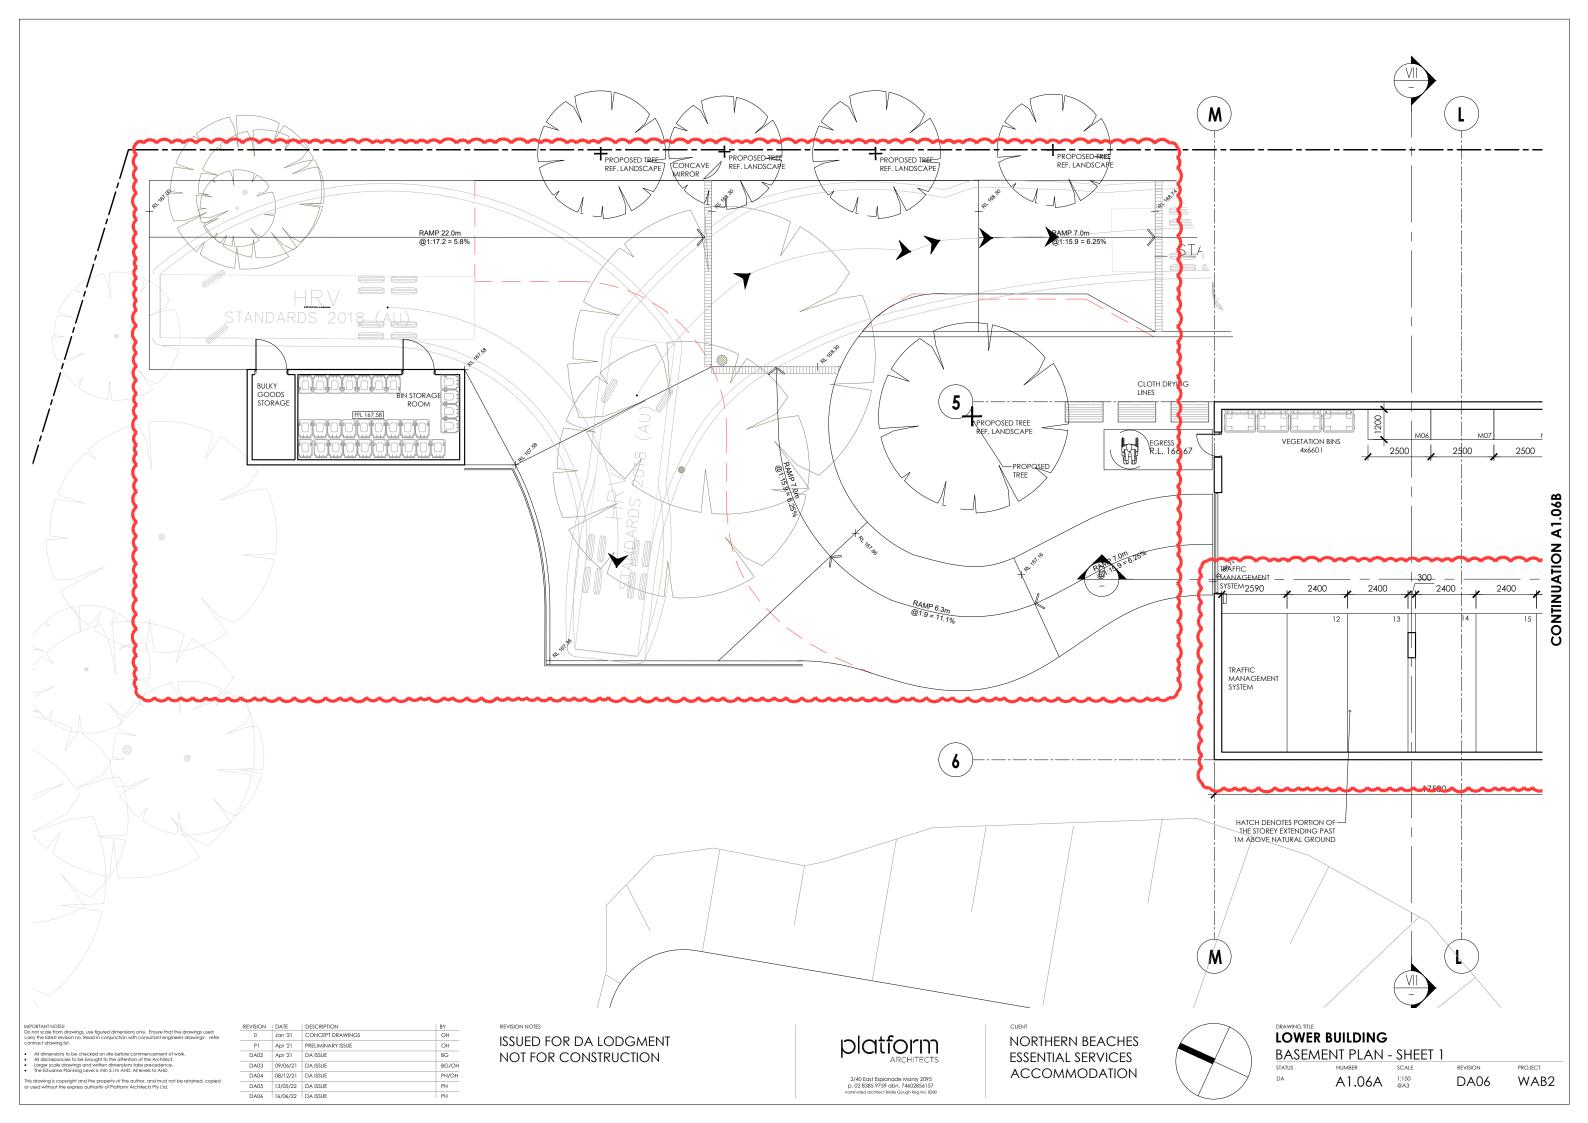

## LOWER BUILDING

32x BOARDING ROOMS (EACH ROOM INCL. ENSUITE)

19x CAR PARKING SPACES (2 x ACCESSIBLE)

4x EXTERNAL VISITOR SPACES 8x MOTOR BIKES SPACES

32x RACKS FOR BICYCLES

4x COMMON AREA TOTAL 216.2 SQ.M