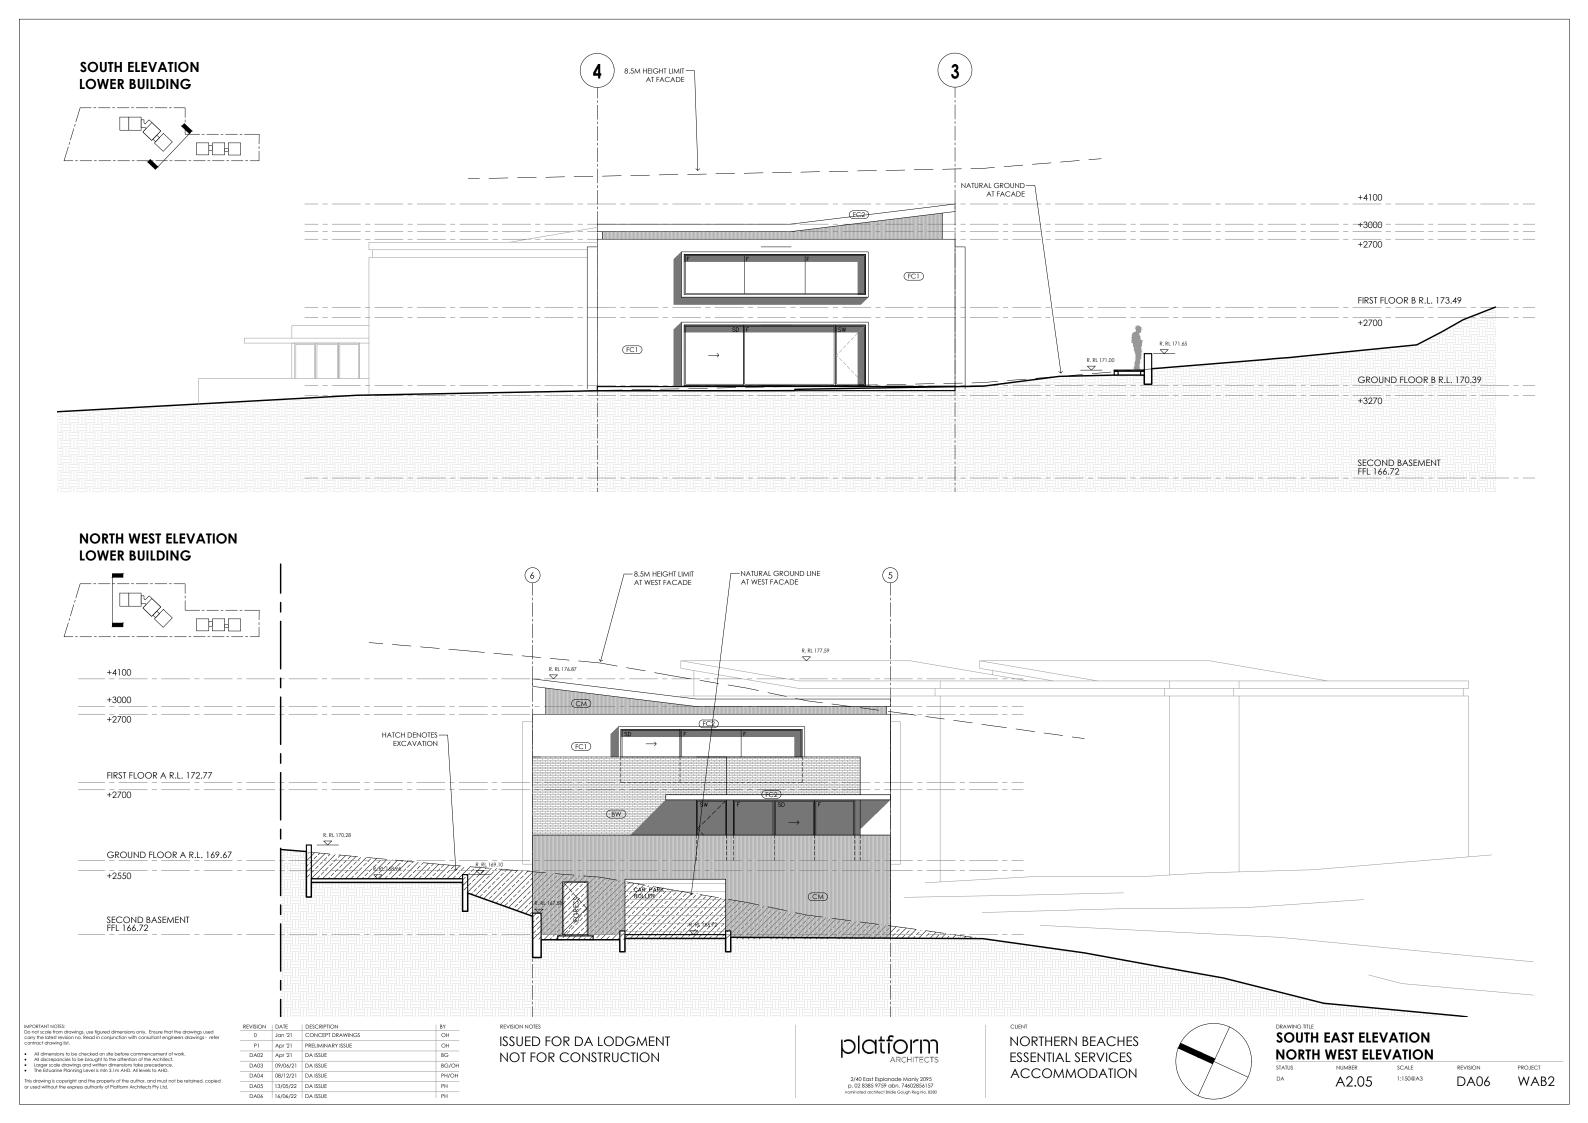

arine Planning Level is min 3.1m AHD. All levels to AHD.
 This drawing is copyright and the property of the author, and must not be retained, copor used without the express authority of Platform Architects Pty Ltd.

 REVISION
 DATE
 DESCRIPTION
 BY

 0
 Jan '21
 CONCEPT DRAWINGS
 OH

 P1
 Apr '21
 PRELIMINARY ISSUE
 OH

 DA02
 Apr '21
 DA ISSUE
 BG

 DA03
 09/04/21
 DA ISSUE
 BG/OH

 DA04
 08/12/21
 DA ISSUE
 PH/OH

 DA05
 13/05/22
 DA ISSUE
 PH

ISSUED FOR DA LODGMENT NOT FOR CONSTRUCTION

platform

NORTHERN BEACHES ESSENTIAL SERVICES ACCOMMODATION



SITE PLAN

NUMBER SCALE REVISION PROJECT
A0.02 1:500 DA06 WAB2

All dimensions to be checked on site before commencement of w
 All discrepancies to be brought to the attention of the Architect.

















































# **SOUTH WEST ELEVATION** LOWER BUILDING WASTE STORAGE AND HEAVY VEHICLE TURNING AREA



| REVISION | DATE | DESCRIPTION | 0 | Jan '21 | CONCEPT DRAWINGS | P1 | Apr '21 | PRELIMINARY ISSUE | DA02 | Apr '21 | DA ISSUE | BG/OH PH/OH DA03 09/06/21 DA ISSUE DA04 08/12/21 DA ISSUE DA05 13/05/22 DA ISSUE DA06 16/06/22 DA ISSUE

ISSUED FOR DA LODGMENT NOT FOR CONSTRUCTION



NORTHERN BEACHES **ESSENTIAL SERVICES** ACCOMMODATION



# SOUTH WEST ELEVATION LOWER BLDG WASTE AND TURNING AREA

A2.06

DA06

# SECTION A **UPPER BUILDING**





 
 REVISION
 DATE
 DESCRIPTION

 0
 Jan '21
 CONCEPT DRAWINGS

 P1
 Apr '21
 PRELIMINARY ISSUE

 DA02
 Apr '21
 DA ISSUE
 DA03 09/06/21 DA ISSUE DA04 08/12/21 DA ISSUE BG/OH PH/OH DA05 13/05/22 DA ISSUE DA06 16/06/22 DA ISSUE

ISSUED FOR DA LODGMENT NOT FOR CONS