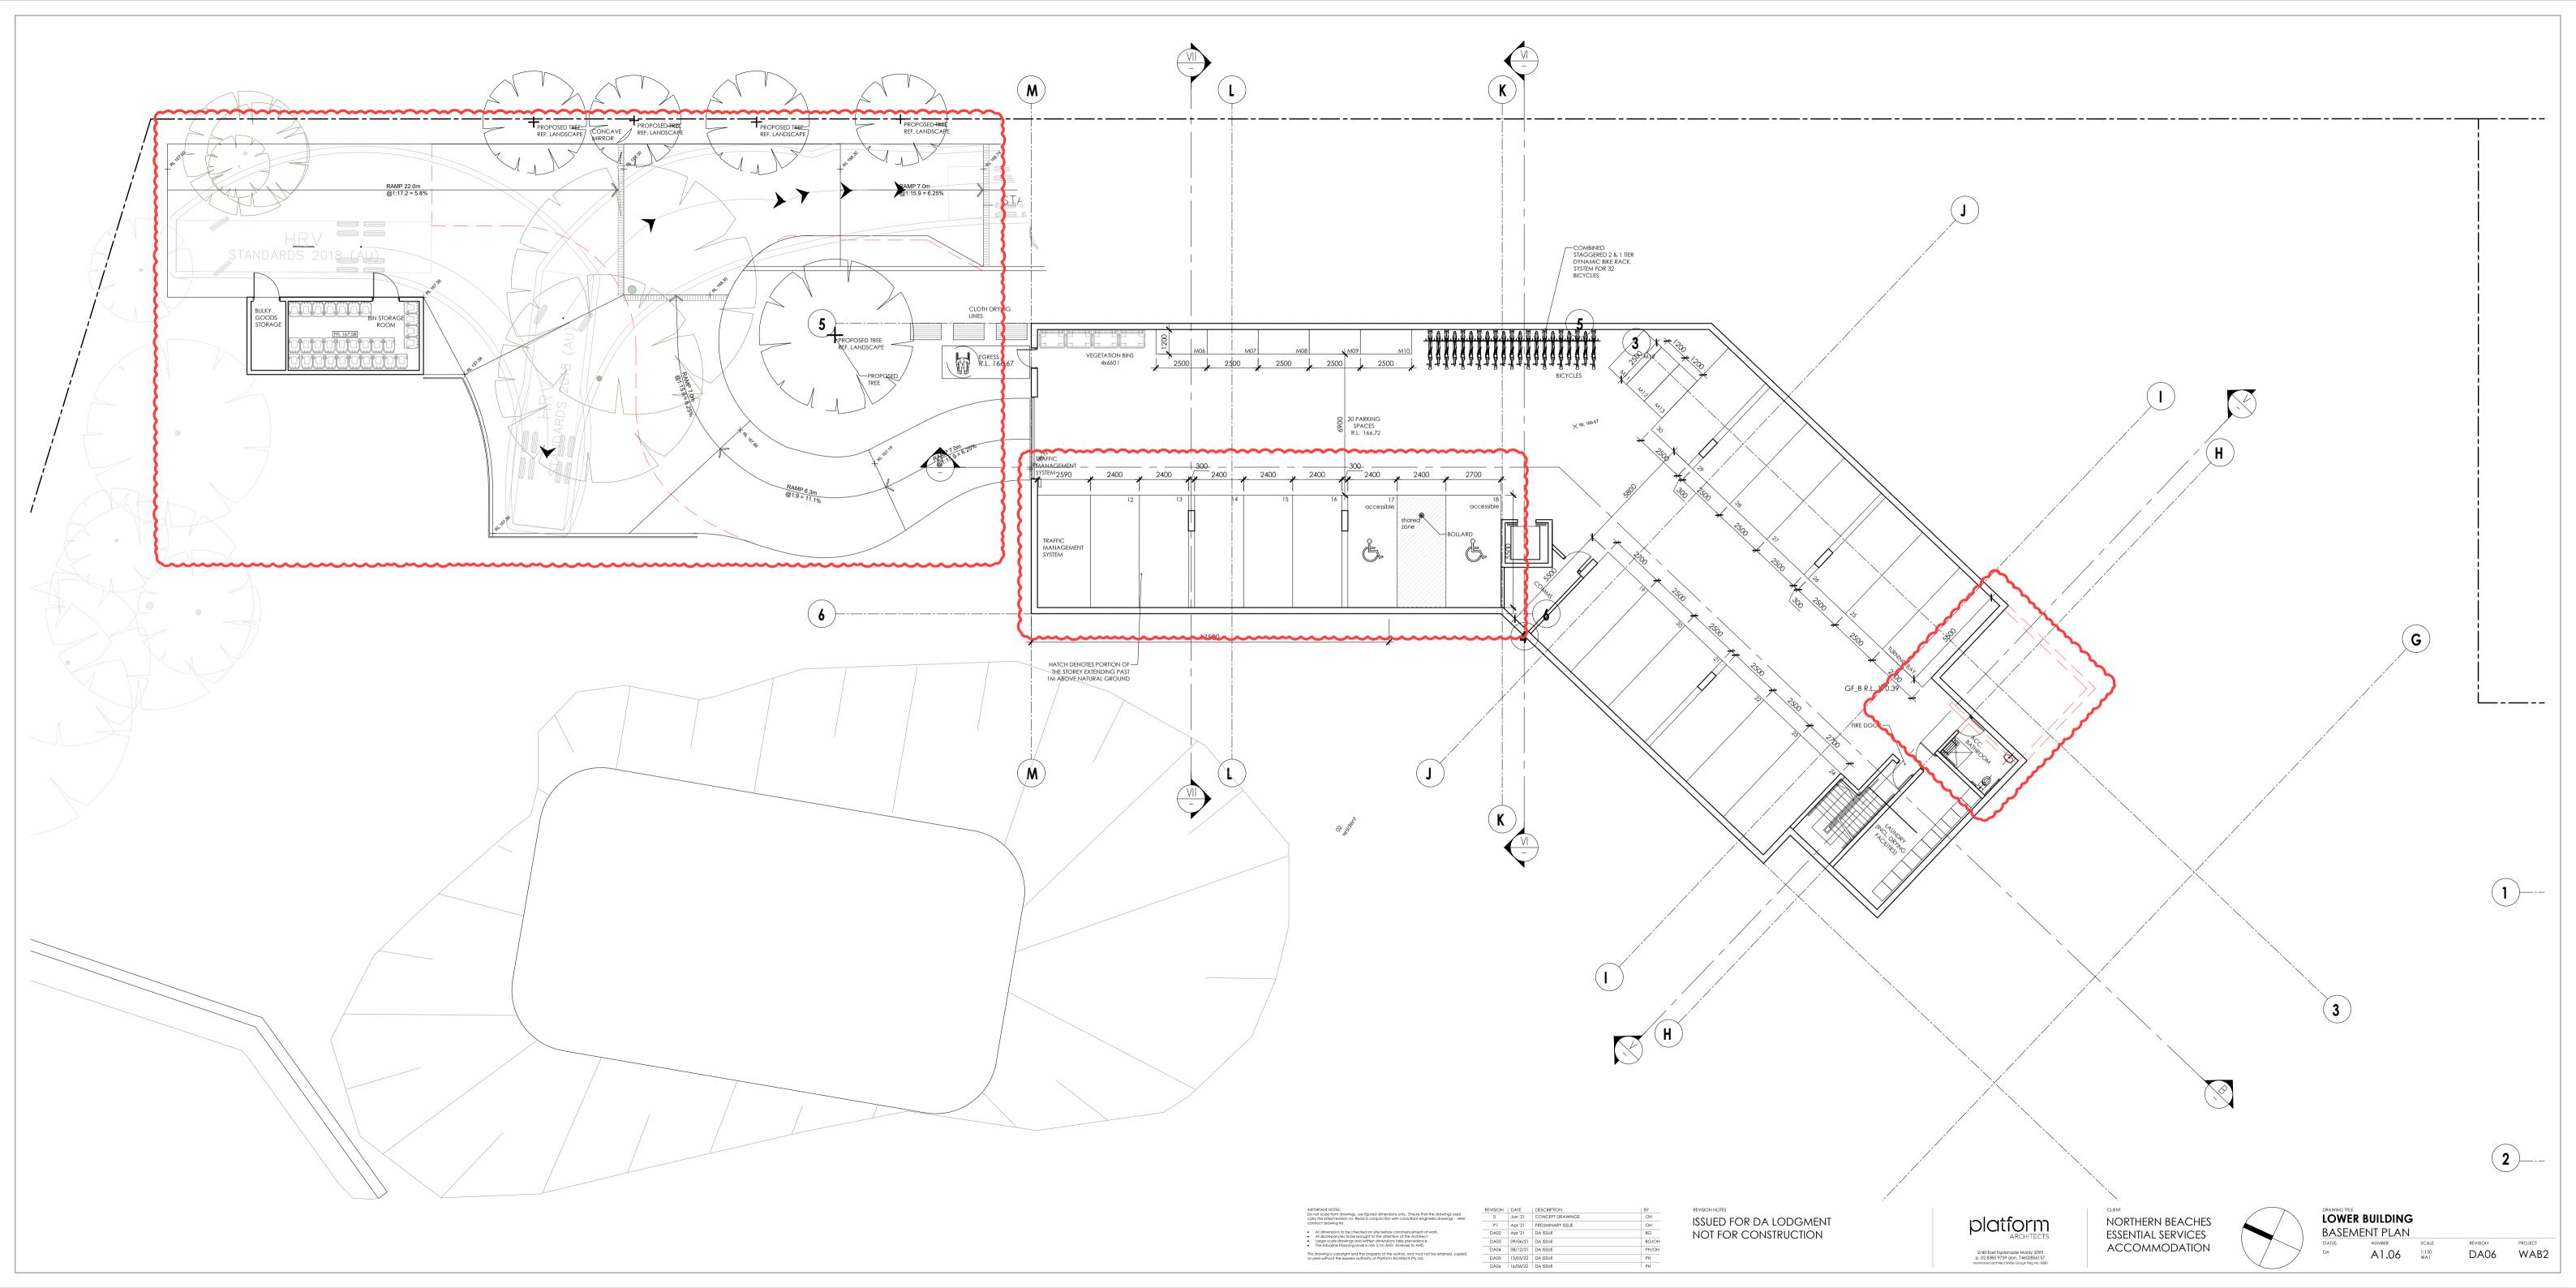

## LOWER BUILDING

32x BOARDING ROOMS (EACH ROOM INCL. ENSUITE)

19x CAR PARKING SPACES (2 x ACCESSIBLE)

4x EXTERNAL VISITOR SPACES 8x MOTOR BIKES SPACES

32x RACKS FOR BICYCLES

4x COMMON AREA TOTAL 216.2 SQ.M