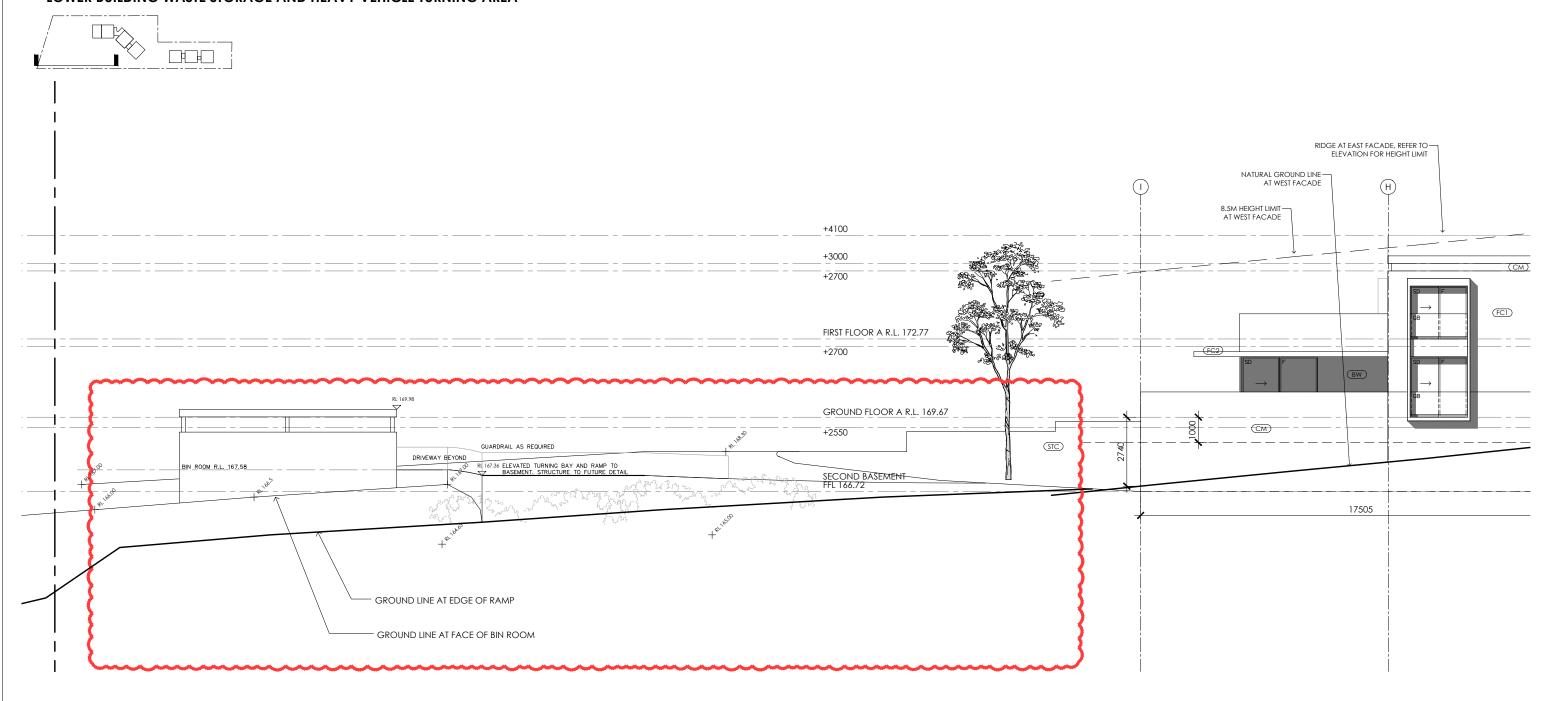

# **SOUTH WEST ELEVATION** LOWER BUILDING WASTE STORAGE AND HEAVY VEHICLE TURNING AREA

| REVISION | DATE | DESCRIPTION | 0 | Jan '21 | CONCEPT DRAWINGS | P1 | Apr '21 | PRELIMINARY ISSUE | DA02 | Apr '21 | DA ISSUE | BG/OH PH/OH DA03 09/06/21 DA ISSUE DA04 08/12/21 DA ISSUE DA05 13/05/22 DA ISSUE DA06 16/06/22 DA ISSUE

ISSUED FOR DA LODGMENT NOT FOR CONSTRUCTION

NORTHERN BEACHES **ESSENTIAL SERVICES** ACCOMMODATION

# SOUTH WEST ELEVATION LOWER BLDG WASTE AND TURNING AREA

A2.06

DA06