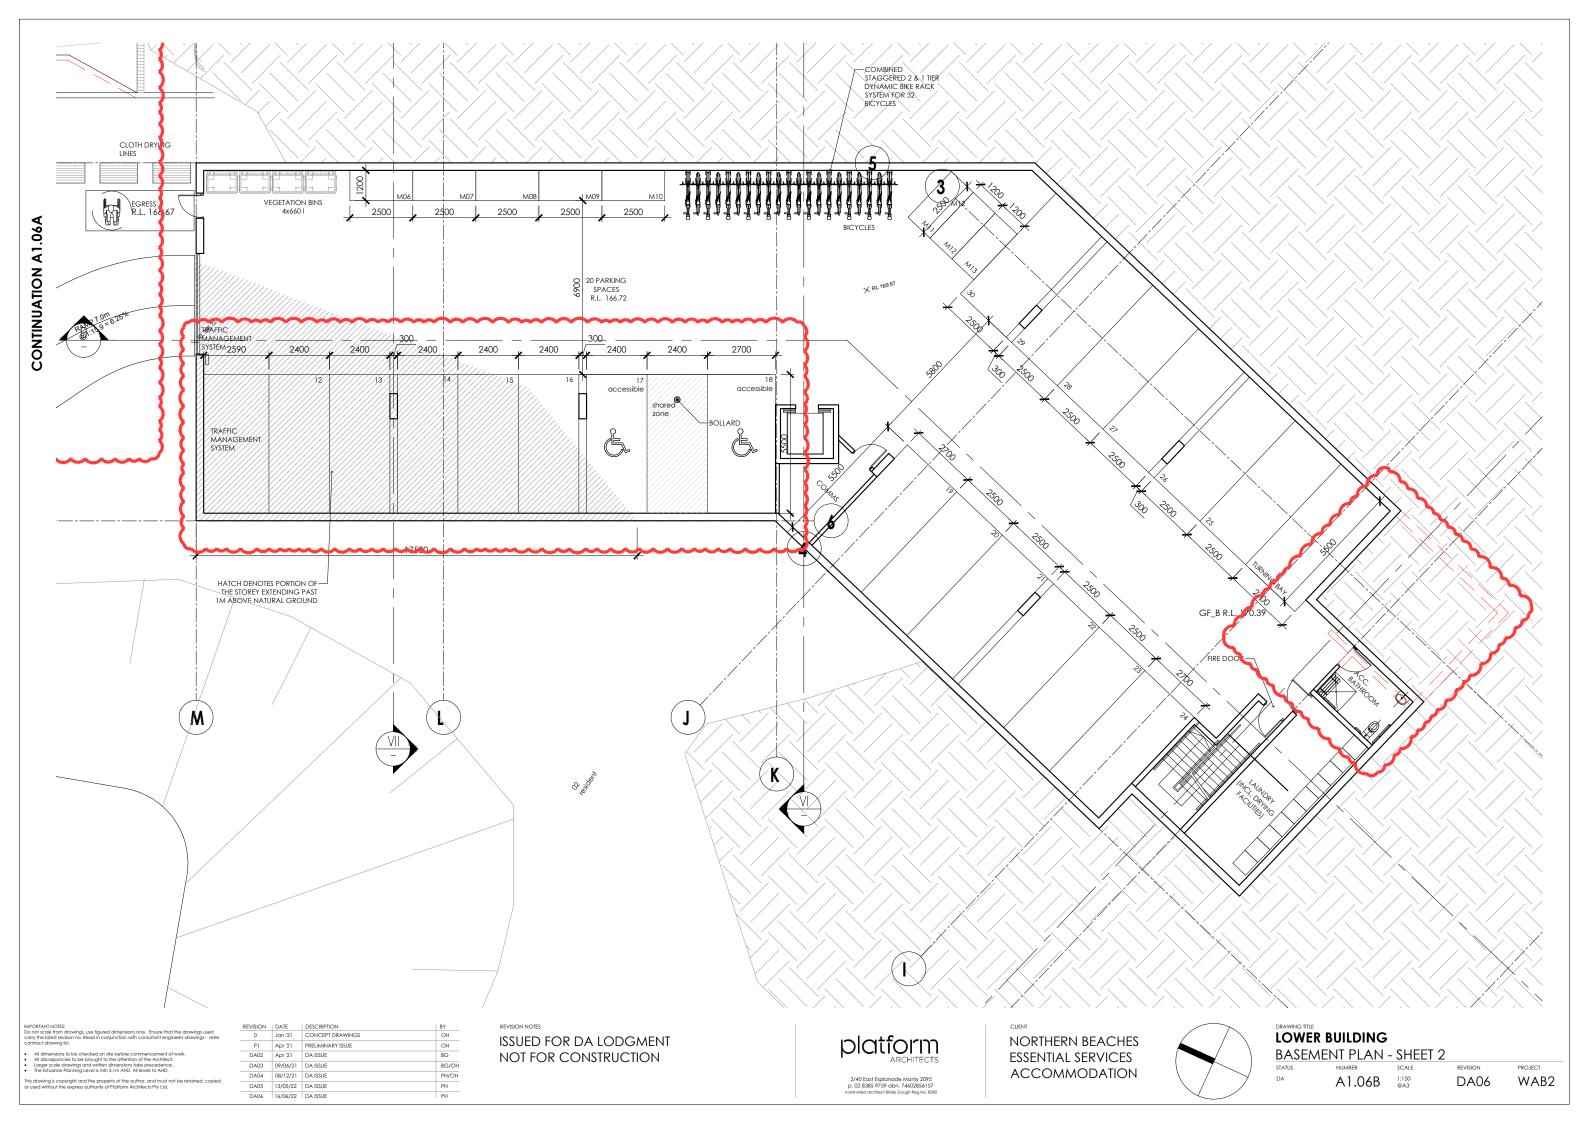

## LOWER BUILDING

32x BOARDING ROOMS (EACH ROOM INCL. ENSUITE)

19x CAR PARKING SPACES (2 x ACCESSIBLE)

4x EXTERNAL VISITOR SPACES 8x MOTOR BIKES SPACES

32x RACKS FOR BICYCLES

4x COMMON AREA TOTAL 216.2 SQ.M