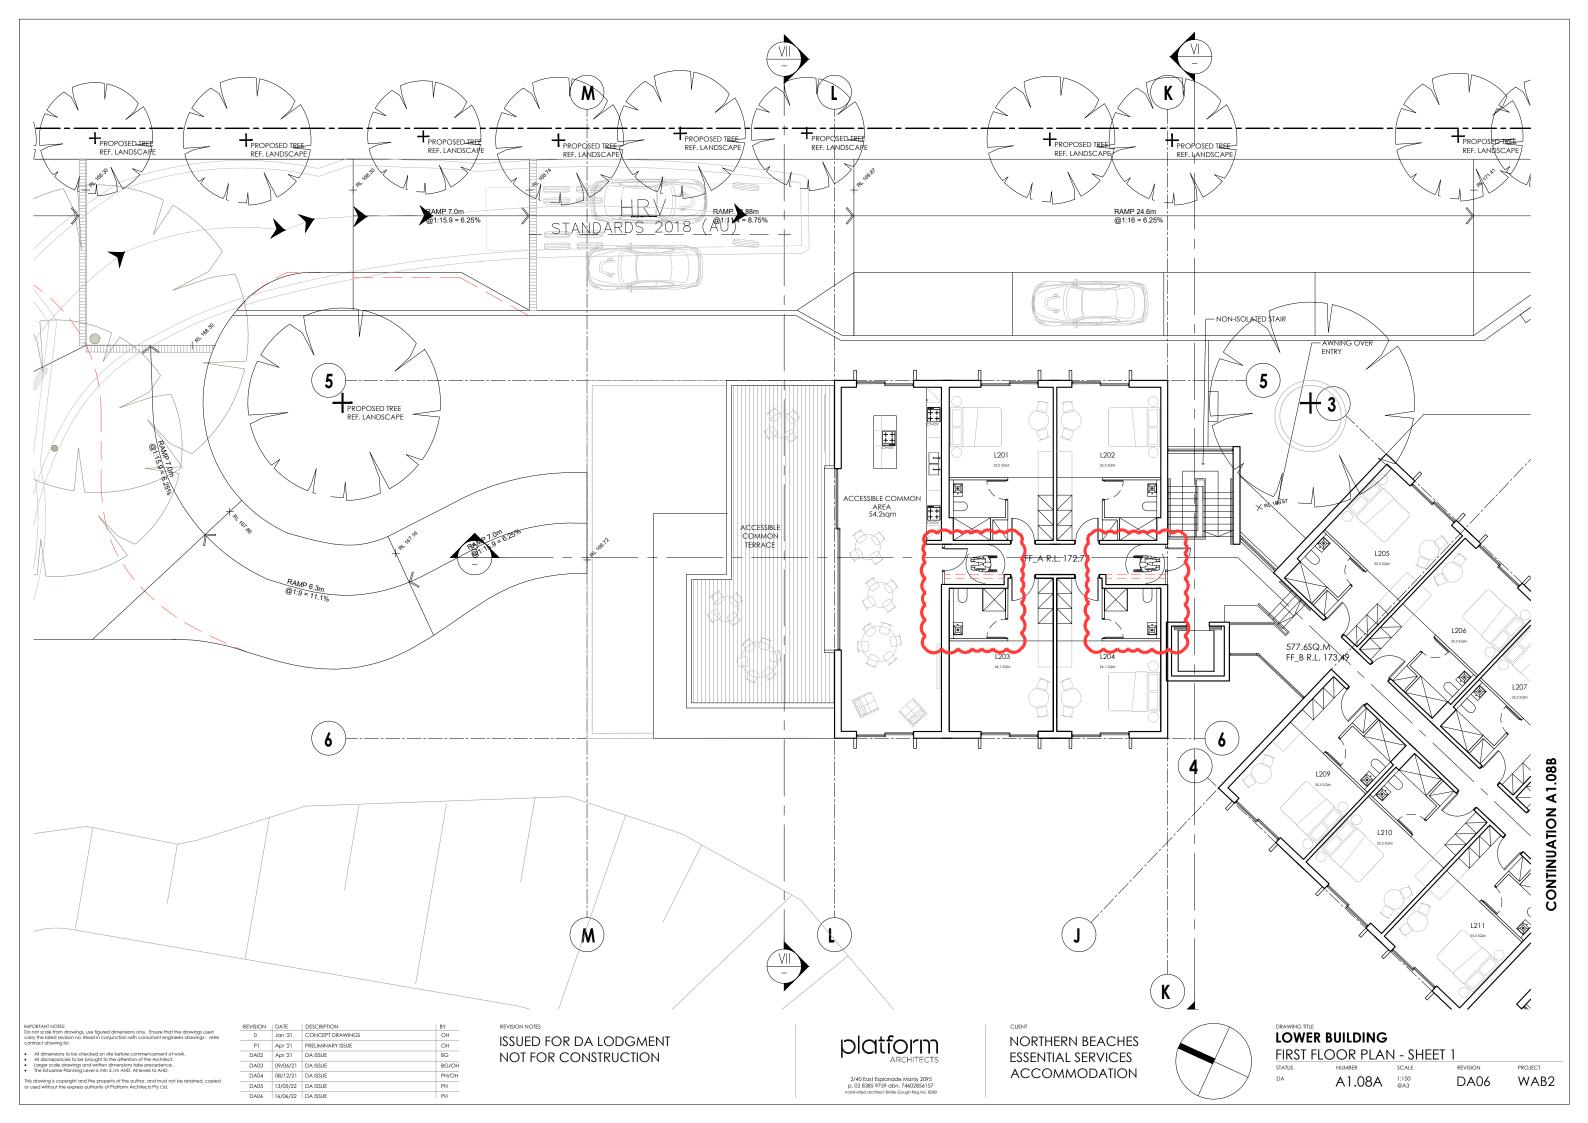

## LOWER BUILDING

32x BOARDING ROOMS (EACH ROOM INCL. ENSUITE)

19x CAR PARKING SPACES (2 x ACCESSIBLE)

4x EXTERNAL VISITOR SPACES 8x MOTOR BIKES SPACES

32x RACKS FOR BICYCLES

4x COMMON AREA TOTAL 216.2 SQ.M