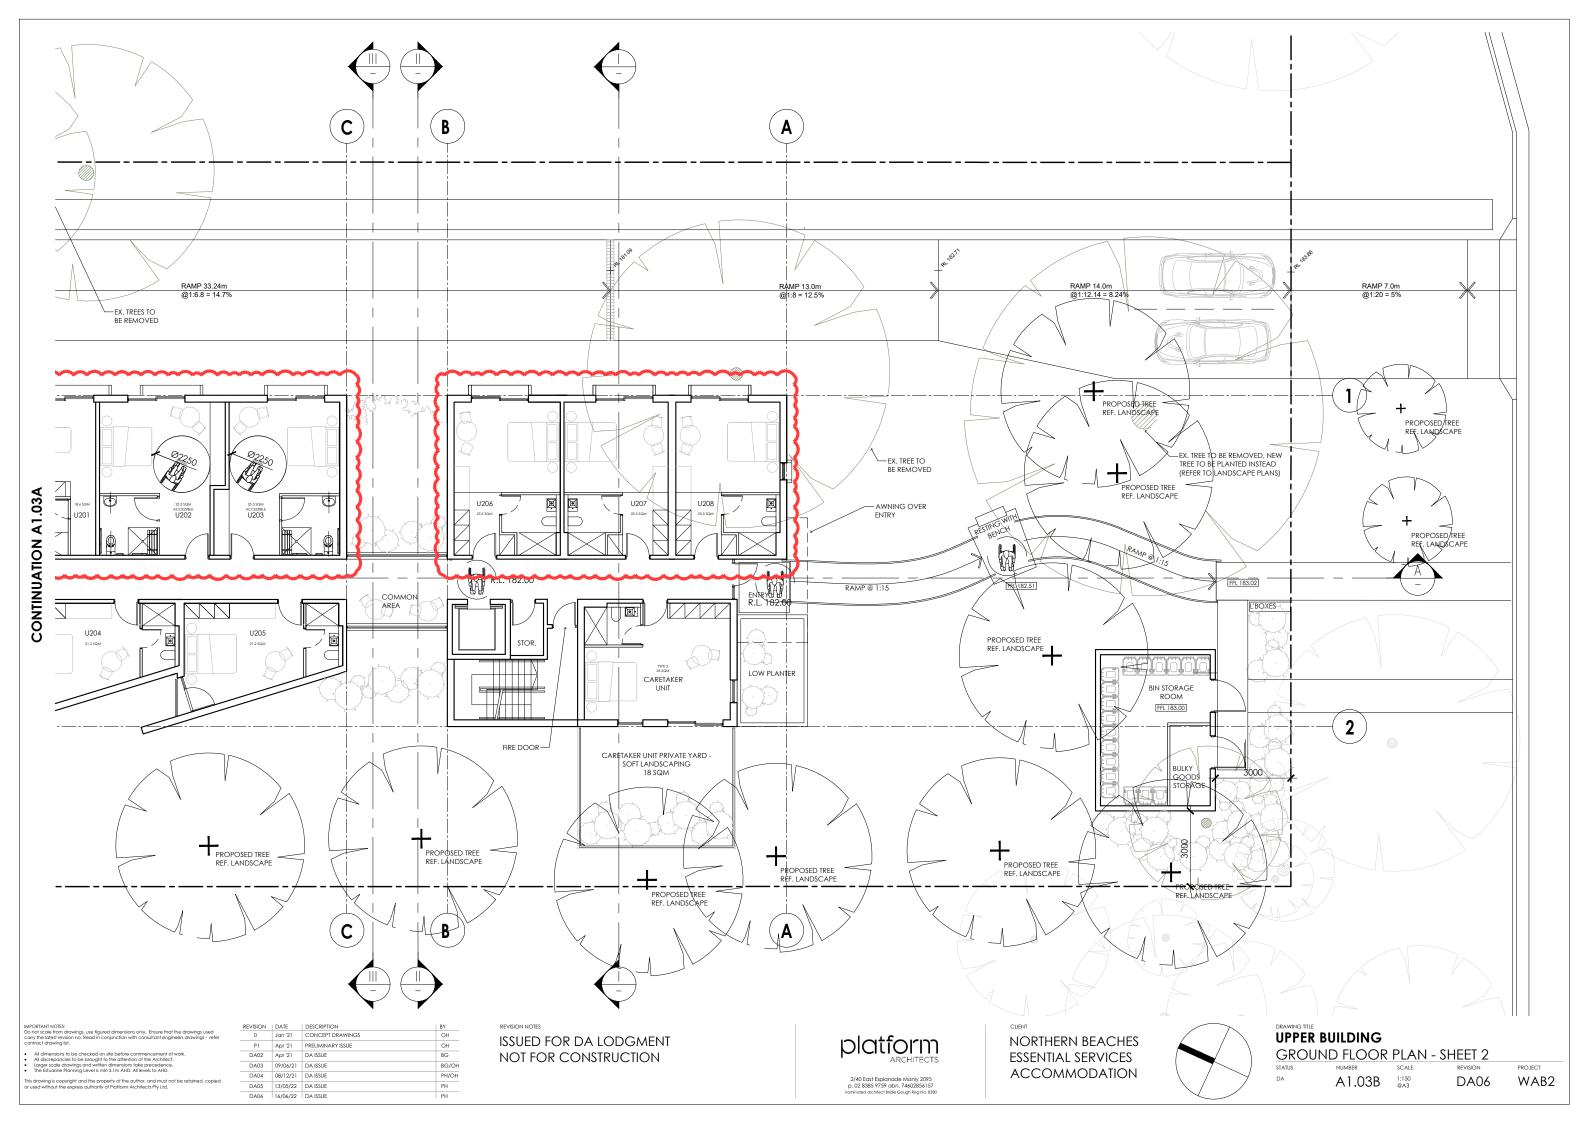

## **UPPER BUILDING**

22x BOARDING ROOMS (EACH ROOM INCL. ENSUITE)
1x MANAGERS ROOM (WITH ENSUITE)

11x CAR PARKING SPACES (2 x ACCESSIBLE)

5x MOTOR BIKES SPACES

23x RACKS FOR BICYCLES

2x COMMON AREA TOTAL 126.9 Q.M