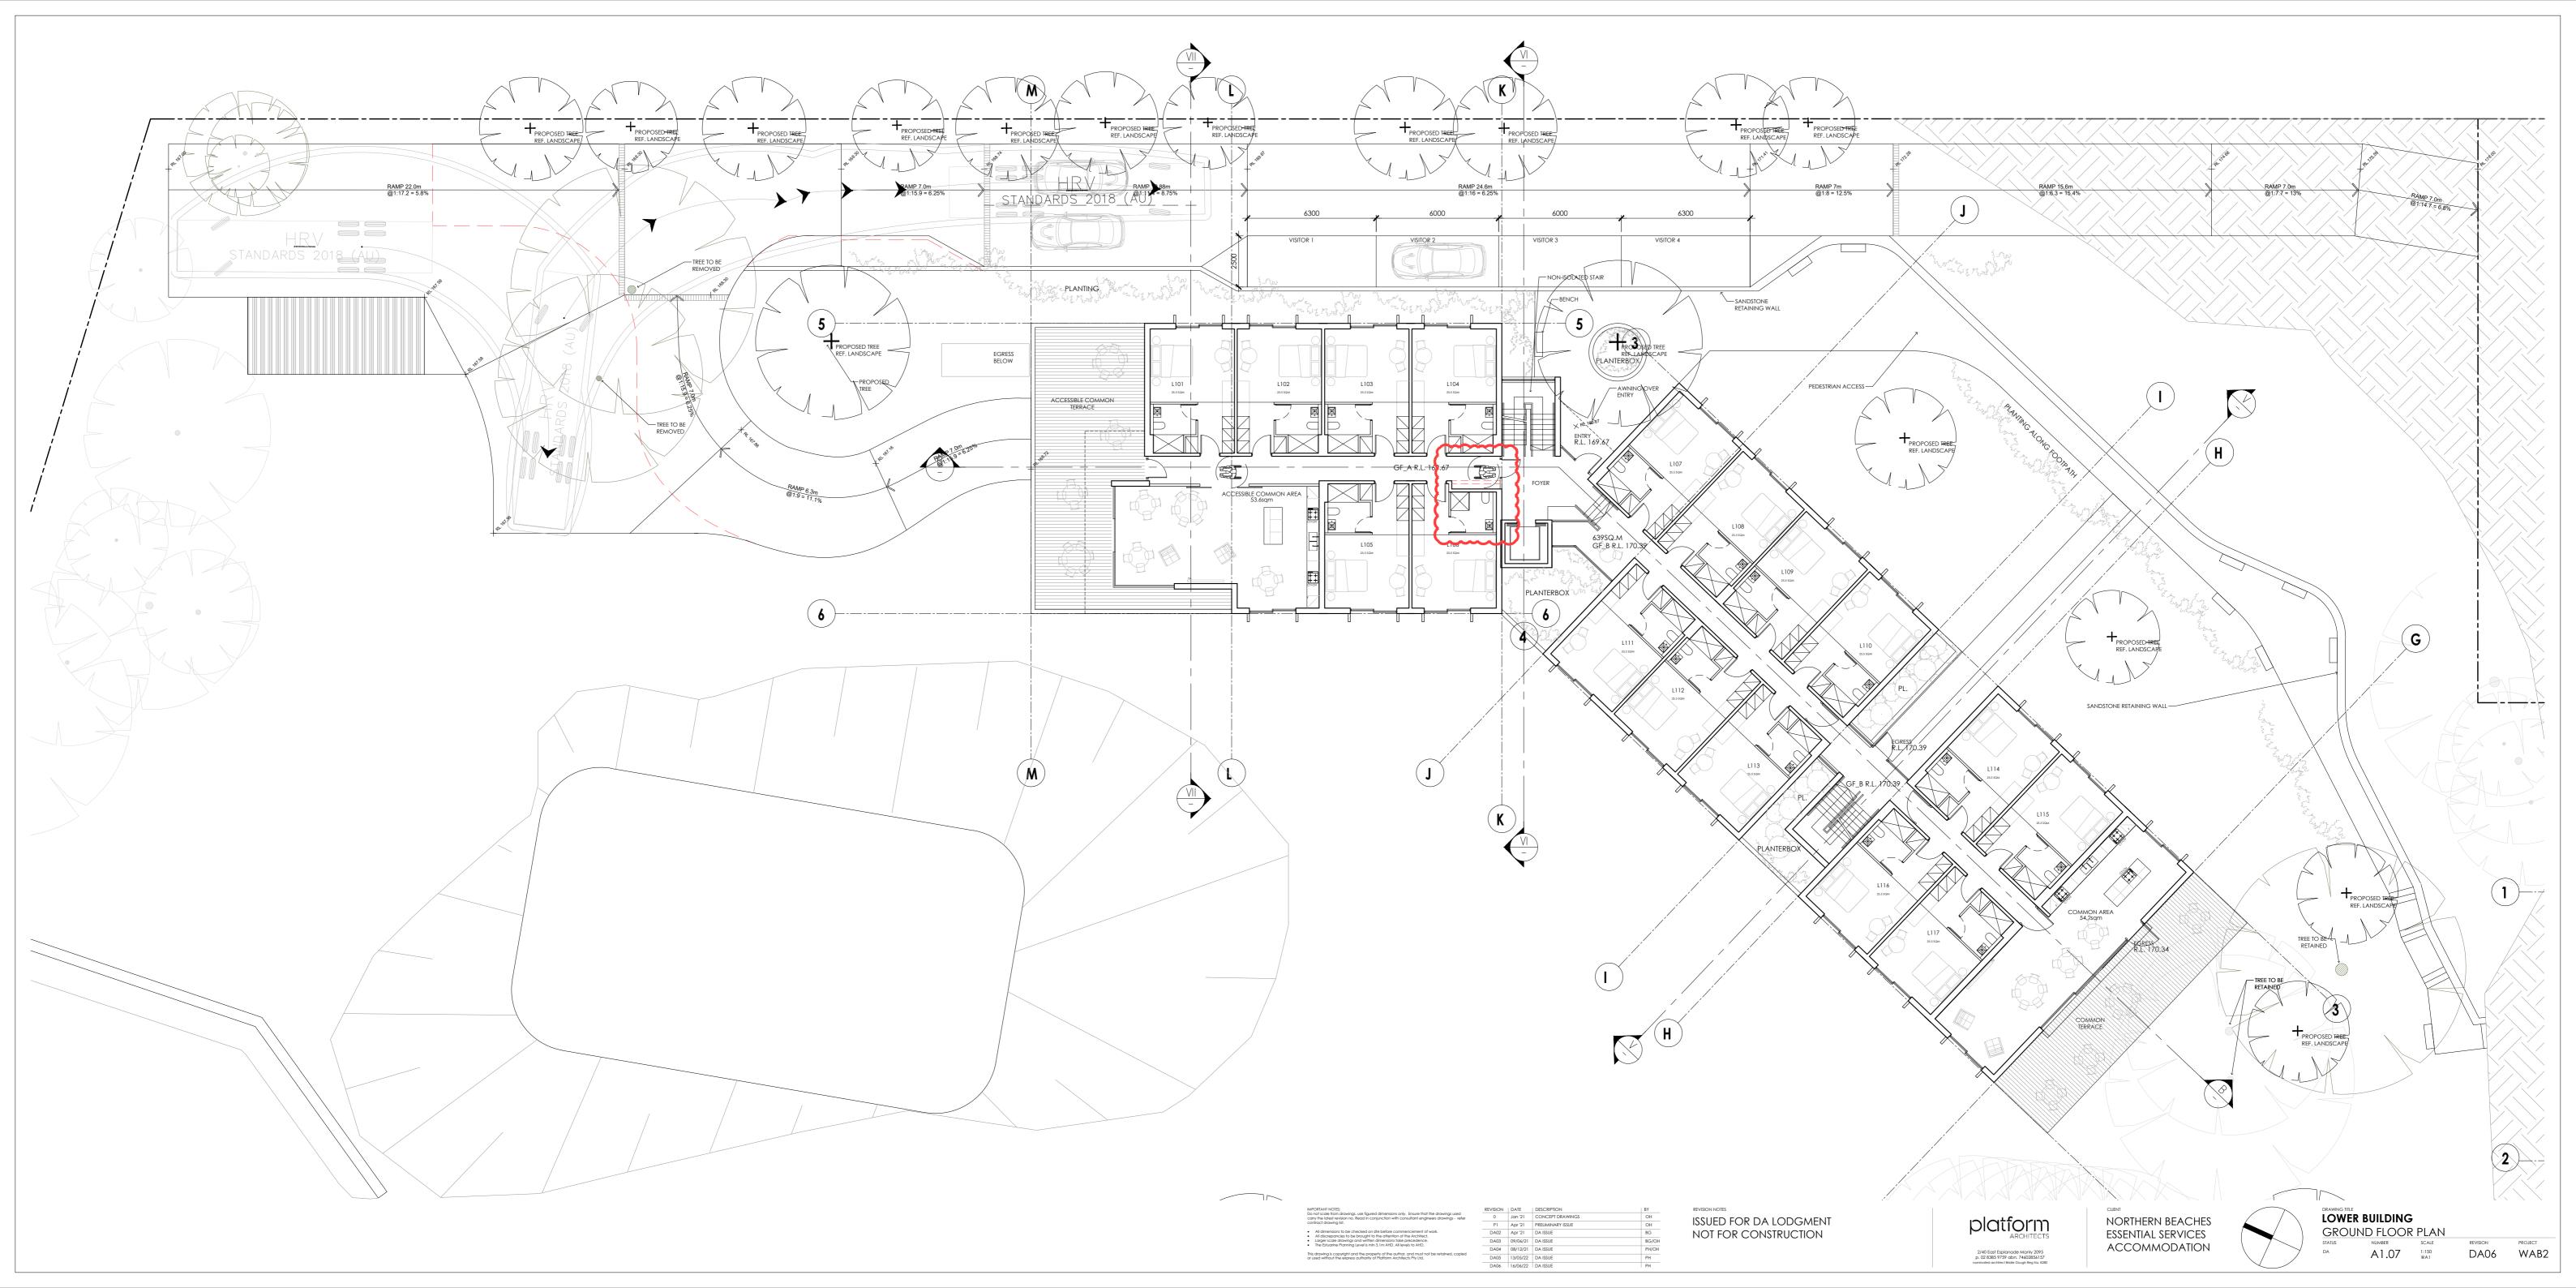

## LOWER BUILDING

32x BOARDING ROOMS (EACH ROOM INCL. ENSUITE)

19x CAR PARKING SPACES (2 x ACCESSIBLE)

4x EXTERNAL VISITOR SPACES 8x MOTOR BIKES SPACES

32x RACKS FOR BICYCLES

4x COMMON AREA TOTAL 216.2 SQ.M

## **UPPER BUILDING**

22x BOARDING ROOMS (EACH ROOM INCL. ENSUITE)
1x MANAGERS ROOM (WITH ENSUITE)

11x CAR PARKING SPACES (2 x ACCESSIBLE)

5x MOTOR BIKES SPACES

23x RACKS FOR BICYCLES

2x COMMON AREA TOTAL 126.9 Q.M