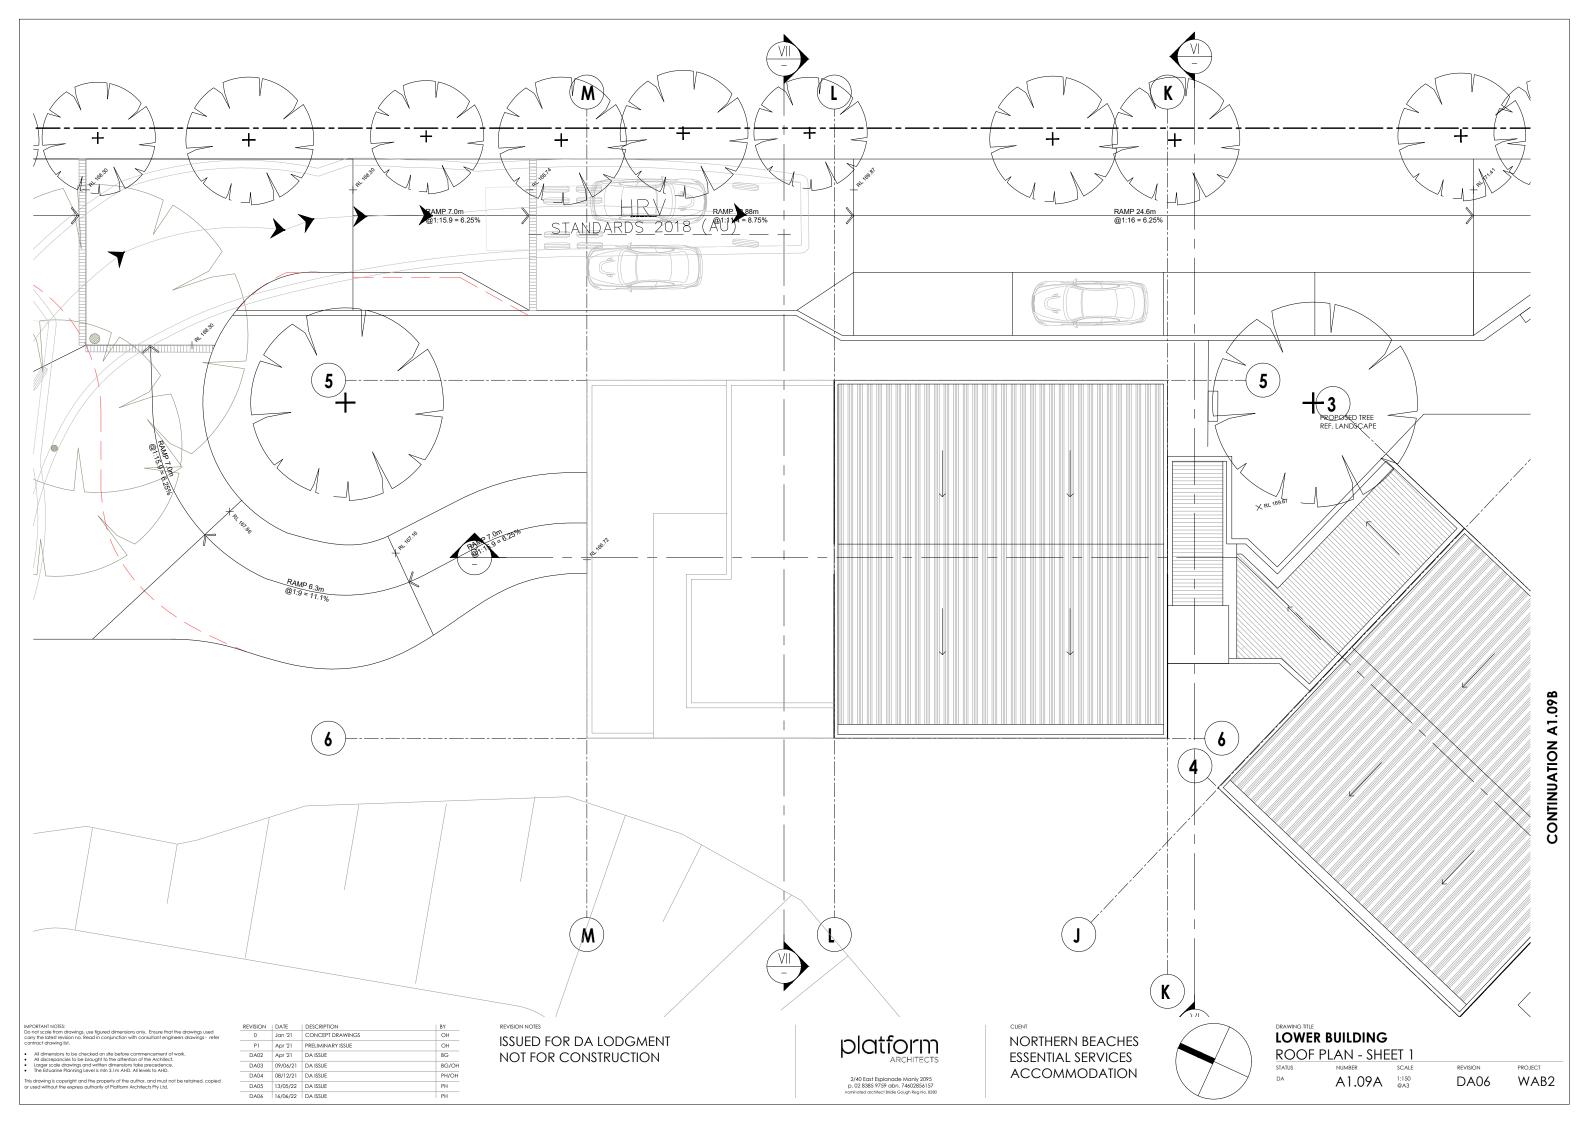

## LOWER BUILDING

32x BOARDING ROOMS (EACH ROOM INCL. ENSUITE)

19x CAR PARKING SPACES (2 x ACCESSIBLE)

4x EXTERNAL VISITOR SPACES 8x MOTOR BIKES SPACES

32x RACKS FOR BICYCLES

4x COMMON AREA TOTAL 216.2 SQ.M