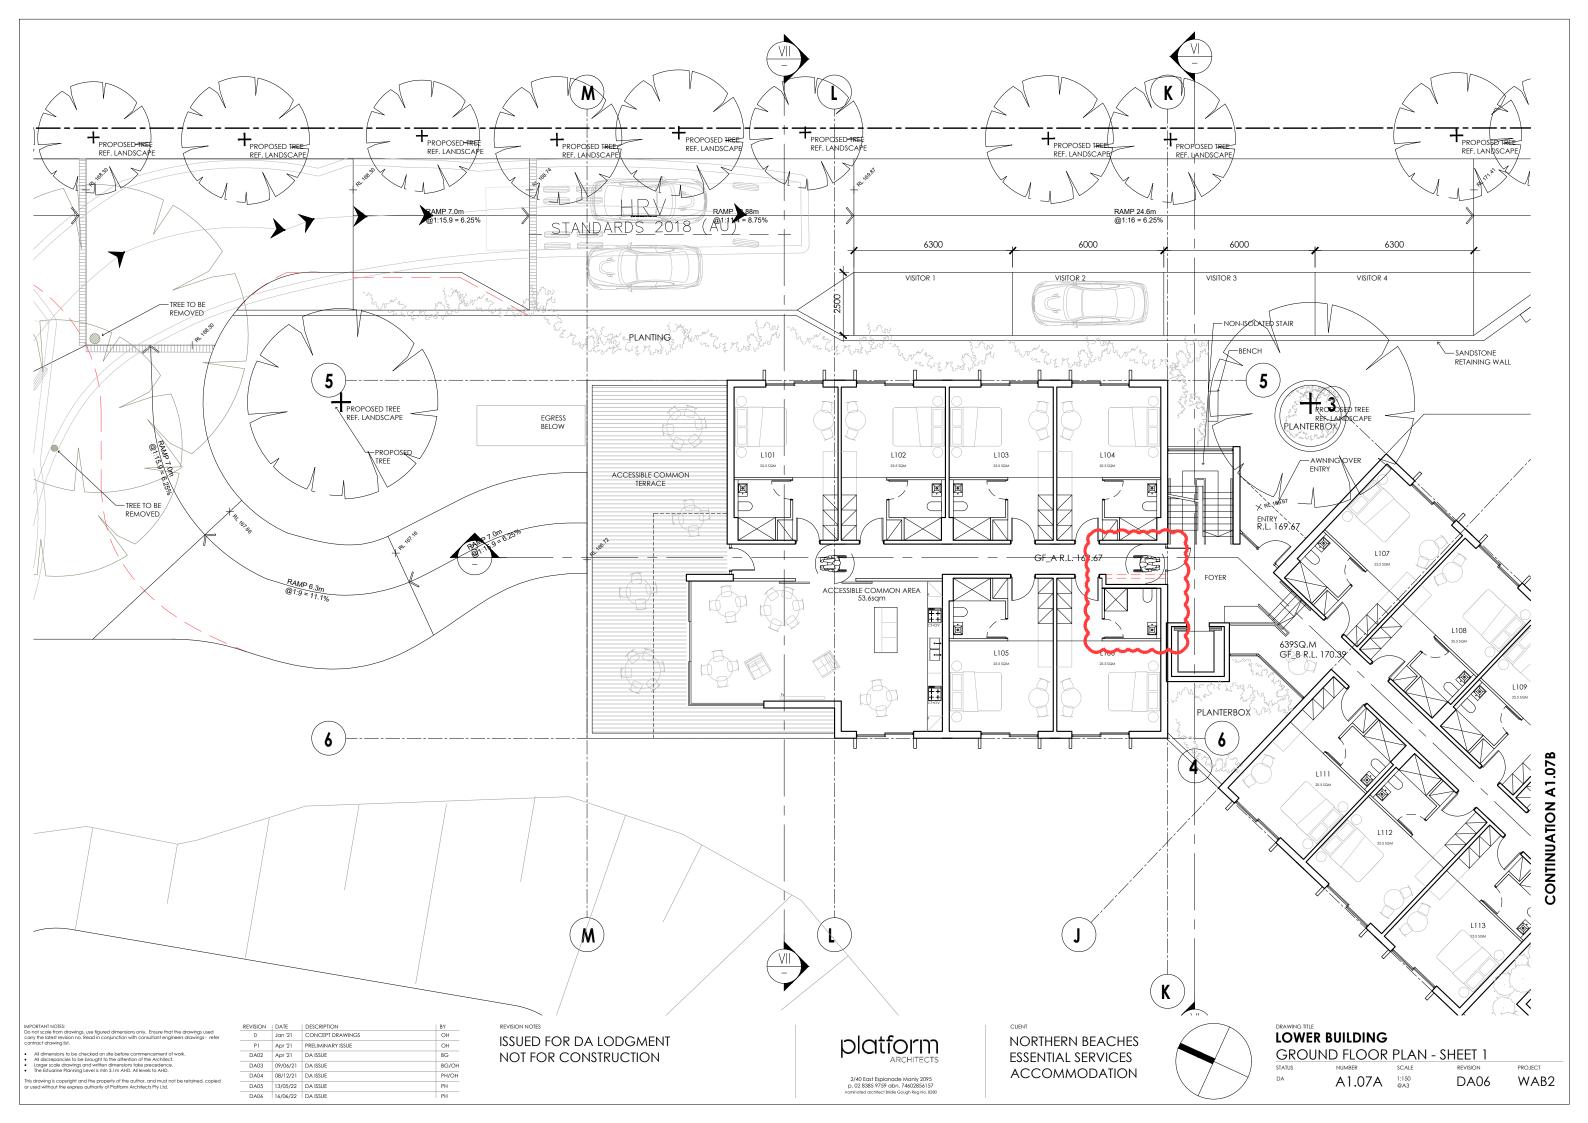

## LOWER BUILDING

32x BOARDING ROOMS (EACH ROOM INCL. ENSUITE)

19x CAR PARKING SPACES (2 x ACCESSIBLE)

4x EXTERNAL VISITOR SPACES 8x MOTOR BIKES SPACES

32x RACKS FOR BICYCLES

4x COMMON AREA TOTAL 216.2 SQ.M