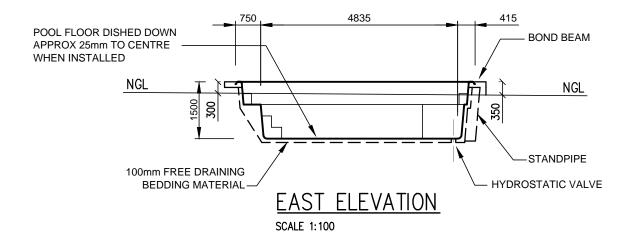

SCALE AT A3: 1:100

JOB REF NO. CO5075 DRAWING NO.

DA2021/0943

CONSENT

| POOL | COPING HEIGHT ABOVE NGL |
|------|-------------------------|
| A    | 0mm                     |
| В    | 100mm                   |
| С    | 300mm                   |
| D    | 350mm                   |