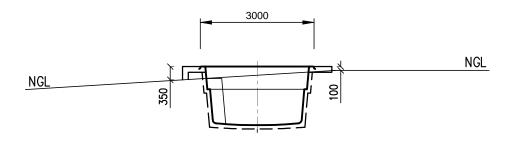

NORTH ELEVATION
SCALE 1:100

SCALE 1:100

| NO. | AMENDMENTS    | DATE     | PROPOSED POOL - NOVA 6    | CLIENT:        | THE BUILDER IS RESPONSIBLE FOR THE SETTING OUT OF THE                                                                                                          | M/ 0404 719 932               | ctruct a             | SCALE AT A3: 1:100  |
|-----|---------------|----------|---------------------------|----------------|----------------------------------------------------------------------------------------------------------------------------------------------------------------|-------------------------------|----------------------|---------------------|
| 1   | ISSUED FOR DA | 20/04/21 | 4A KIRRA ROAD             | VEGA POOLS     | WORKS, THE CHECKING OF ALL DIMENSIONS AND LEVELS ON SITE, AND THE REPORTING OF ANY DISCREPANCIES TO THE PROPRIETOR PRIOR TO COMMENCEMENT OF THE WORKS. FIGURED | E/_info@structaconsulting.com |                      | JOB REF NO.         |
|     |               |          | ALLAMBI HEIGHTS NSW 2100  | DRAWING TITLE: | DIMENSIONS SHALL BE USED IN PREFERENCE TO SCALING.                                                                                                             | A/ PU Box 920, Concord 213/   |                      | CO5075  DRAWING NO. |
|     |               |          | ALEXINDI HEIGHTO HON 2100 | ELEVATIONS     | FIGURED DIMENSIONS MUST BE VERIFIED ON SITE. THIS DRAWING IS COPYRIGHT AND REMAINS THE PROPERTY OF THE DESIGNER                                                | DRAWN: PB DESIGNED: PB        | Consulting Engineers | SK0.3               |