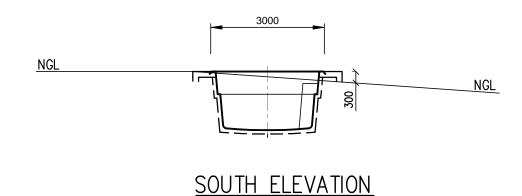

NORTH ELEVATION
SCALE 1:100

SCALE 1:100

| NO. | AMENDMENTS    | DATE     | PROPOSED POOL - NOVA 6    | CLIENT:        | THE BUILDER IS RESPONSIBLE FOR THE SETTING OUT OF THE                                                                                                          | M/ 0404 719 932               | ctruct a             | SCALE AT A3: 1:100  |
|-----|---------------|----------|---------------------------|----------------|----------------------------------------------------------------------------------------------------------------------------------------------------------------|-------------------------------|----------------------|---------------------|
| 1   | ISSUED FOR DA | 20/04/21 | 4A KIRRA ROAD             | VEGA POOLS     | WORKS, THE CHECKING OF ALL DIMENSIONS AND LEVELS ON SITE, AND THE REPORTING OF ANY DISCREPANCIES TO THE PROPRIETOR PRIOR TO COMMENCEMENT OF THE WORKS. FIGURED | E/_info@structaconsulting.com |                      | JOB REF NO.         |
|     |               |          | ALLAMBI HEIGHTS NSW 2100  | DRAWING TITLE: | DIMENSIONS SHALL BE USED IN PREFERENCE TO SCALING.                                                                                                             | A/ PU Box 920, Concord 213/   |                      | CO5075  DRAWING NO. |
|     |               |          | ALEXINDI HEIGHTO HON 2100 | ELEVATIONS     | FIGURED DIMENSIONS MUST BE VERIFIED ON SITE. THIS DRAWING IS COPYRIGHT AND REMAINS THE PROPERTY OF THE DESIGNER                                                | DRAWN: PB DESIGNED: PB        | Consulting Engineers | SK0.3               |