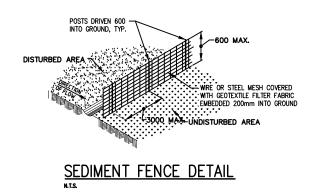

SCALE AT A3: 1:100

JOB REF NO. CO5075 DRAWING NO.



DA2021/0943

CONSENT





| POOL | COPING HEIGHT ABOVE NGL |
|------|-------------------------|
| A    | 0mm                     |
| В    | 100mm                   |
| С    | 300mm                   |
| D    | 350mm                   |

| SITE      | PLAN |  |
|-----------|------|--|
| SCALE 1:2 | 200  |  |

| _ |  |
|---|--|
| N |  |

| NO. | AMENDMENTS    | DATE     | PROPOSED POOL - NOVA 6   | CLIENT:        | THE BUILDER IS RESPONSIBLE FOR THE SETTING OUT OF THE                                                           | M/ 0404 719 9 | 0.7.0           | otwinet a           |
|-----|---------------|----------|--------------------------|----------------|-----------------------------------------------------------------------------------------------------------------|---------------|-----------------|-----------