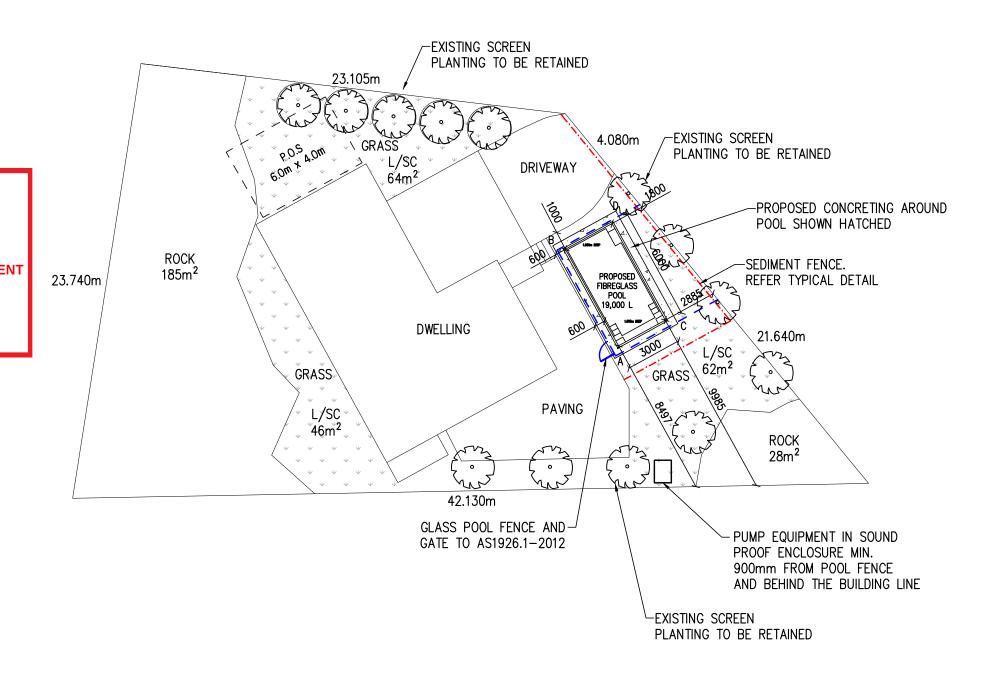

SCALE AT A3: 1:100

JOB REF NO. CO5075 DRAWING NO.

DA2021/0943

CONSENT

| POOL | COPING HEIGHT ABOVE NGL |
|------|-------------------------|
| A    | 0mm                     |
| В    | 100mm                   |
| С    | 300mm                   |
| D    | 350mm                   |

| SITE      | PLAN |  |
|-----------|------|--|
| SCALE 1:2 | 200  |  |

| _ |  |
|---|--|
| N |  |

| NO. | AMENDMENTS    | DATE     | PROPOSED POOL - NOVA 6   | CLIENT:        | THE BUILDER IS RESPONSIBLE FOR THE SETTING OUT OF THE                                                           | M/ 0404 719 9 | 0.7.0           | otwinet a           |
|-----|---------------|----------|--------------------------|----------------|-----------------------------------------------------------------------------------------------------------------|---------------|-----------------|---------------------|
| 1   | ISSUED FOR DA | 20/04/21 | FROPOSED FOOL - NOVA 6   | VEGA POOLS     | WORKS, THE CHECKING OF ALL DIMENSIONS AND LEVELS ON                                                             | l/.           | aconsultina.com | l struct $lpha$     |
|     |               |          | 4A KIRRA ROAD            | VEGA 1 OOLS    | SITE, AND THE REPORTING OF ANY DISCREPANCIES TO THE PROPRIETOR PRIOR TO COMMENCEMENT OF THE WORKS. FIGURED      | -,            |                 |                     |
|     |               |          | ALLAMBI HEIGHTS NSW 2100 | DRAWING TITLE: | DIMENSIONS SHALL BE USED IN PREFERENCE TO SCALING.                                                              | A/ PO Box 92  | 0, Concord 2137 |                     |
|     |               |          | ALLAMDI HEIGHTS NSW 2100 | SITE PLAN      | FIGURED DIMENSIONS MUST BE VERIFIED ON SITE. THIS DRAWING IS COPYRIGHT AND REMAINS THE PROPERTY OF THE DESIGNER | DRAWN: PB     | DESIGNED: PB    | Consulting Engineer |