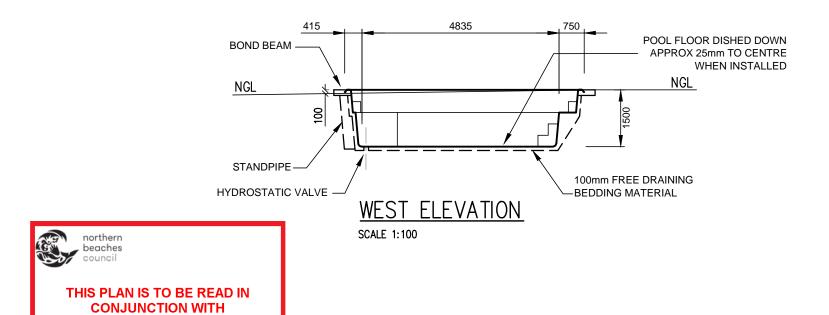

SCALE AT A3: 1:100

JOB REF NO. CO5075 DRAWING NO.

DA2021/0943

CONSENT

| POOL | COPING HEIGHT ABOVE NGL |
|------|-------------------------|
| A    | 0mm                     |
| В    | 100mm                   |
| С    | 300mm                   |
| D    | 350mm                   |