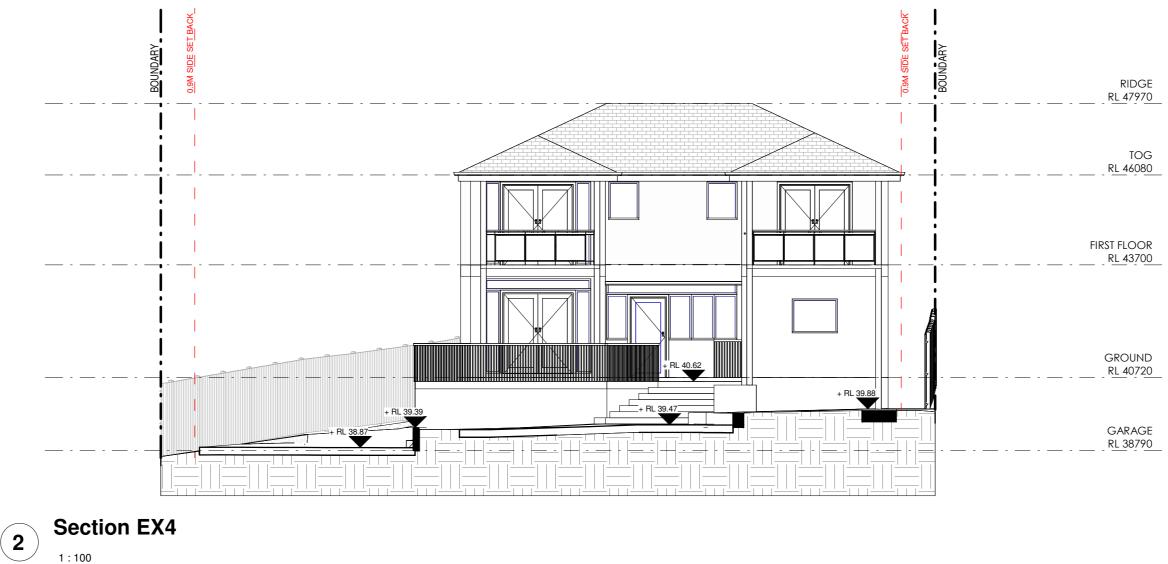

|  | PROJECT<br>33 MARLBOROUGH AVENUE, FRESHWATER, NSW, 2096 |         |                    |                      | JOB NUM#<br>XX        | drawn by<br>AJ | снк. вү<br>TR  | PAGE SIZE <b>A2</b>        |
|--|---------------------------------------------------------|---------|--------------------|----------------------|-----------------------|----------------|----------------|----------------------------|
|  |                                                         |         |                    |                      |                       |                | scale<br>1:100 |                            |
|  | CLIENT<br>GREGORY AND MELINDA WILL                      |         |                    |                      | drawing i<br>SECTIONS |                |                | DRAWING NUMBER<br>MD 21 -A |
|  |                                                         | A<br>IS | 25/11/2024<br>DATE | EXISTING<br>COMMENTS |                       |                |                |                            |