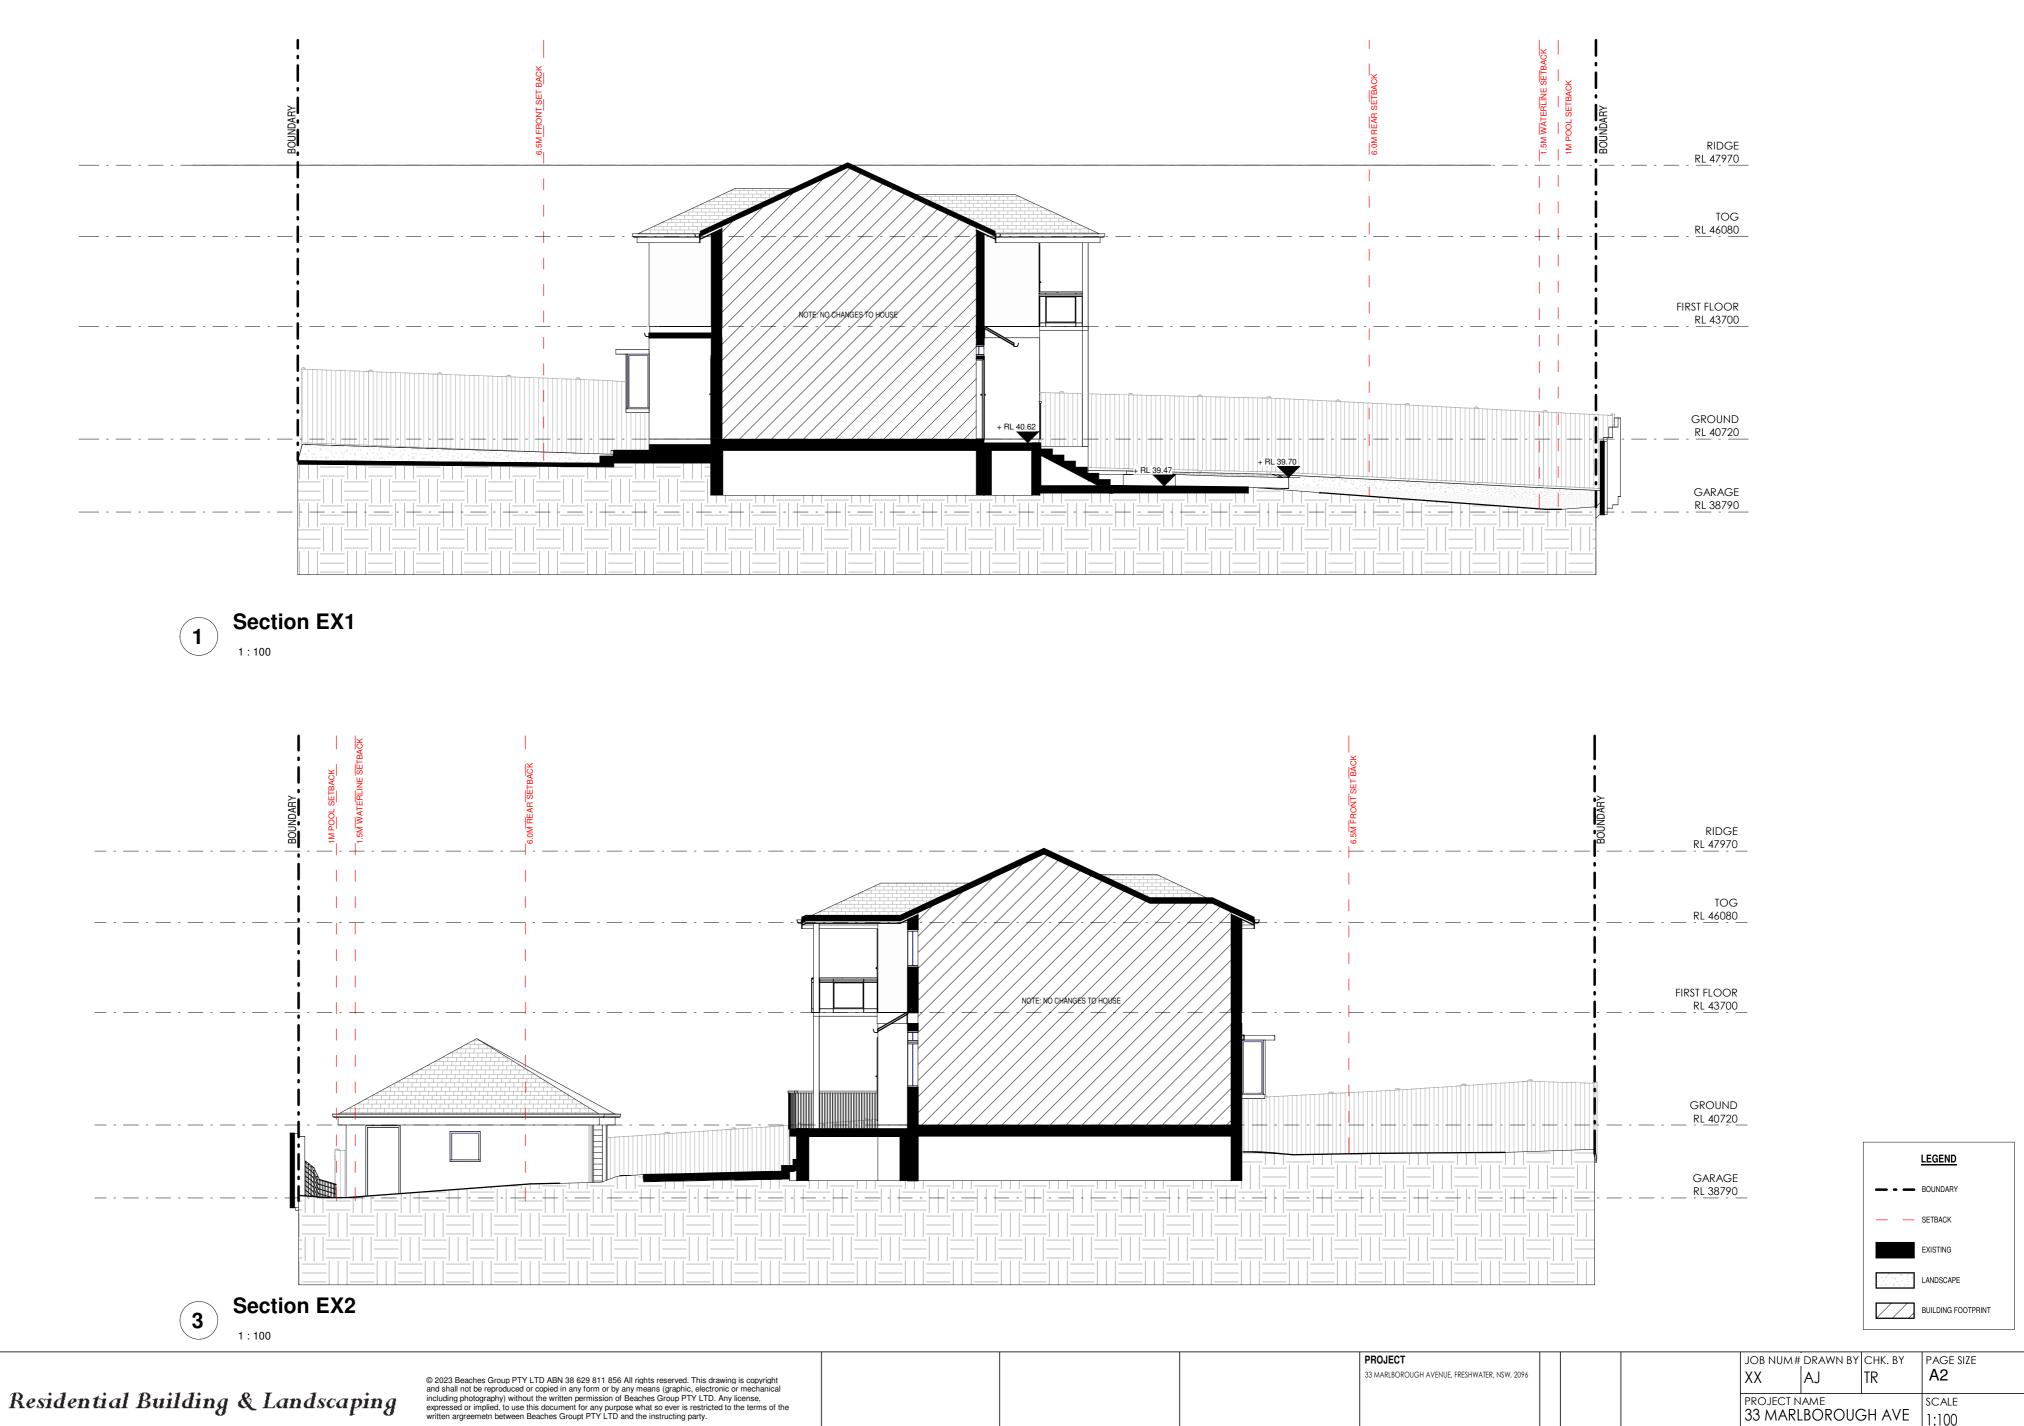

BEACHES GROUP

| PROJECT              | л — — — — — — — — — — — — — — — — — — — |            |          | JOB NUM#              | DRAWN BY | CHK. BY | PAGE SIZE                  |
|----------------------|-----------------------------------------|------------|----------|-----------------------|----------|---------|----------------------------|
| 33 MARLBORG          | DROUGH AVENUE, FRESHWATER, NSW, 2096    |            |          | XX                    | AJ 🛛     | TR      | A2                         |
|                      |                                         |            |          |                       |          |         | scale<br>1:100             |
| CLIENT<br>GREGORY AN | AND MELINDA WILL                        |            |          | drawing p<br>SECTIONS |          |         | DRAWING NUMBER<br>MD 20 -A |
|                      | A 2                                     | 25/11/2024 | existing |                       |          |         |                            |
|                      | IS                                      | DATE       | COMMENTS |                       |          |         |                            |

| 1 |
|---|

BEACHES GROUP

|                     | LEGEND             |
|---------------------|--------------------|
| <b>_</b> • <b>_</b> | BOUNDARY           |
|                     | SETBACK            |
|                     | EXISTING           |
|                     | LANDSCAPE          |
|                     | BUILDING FOOTPRINT |