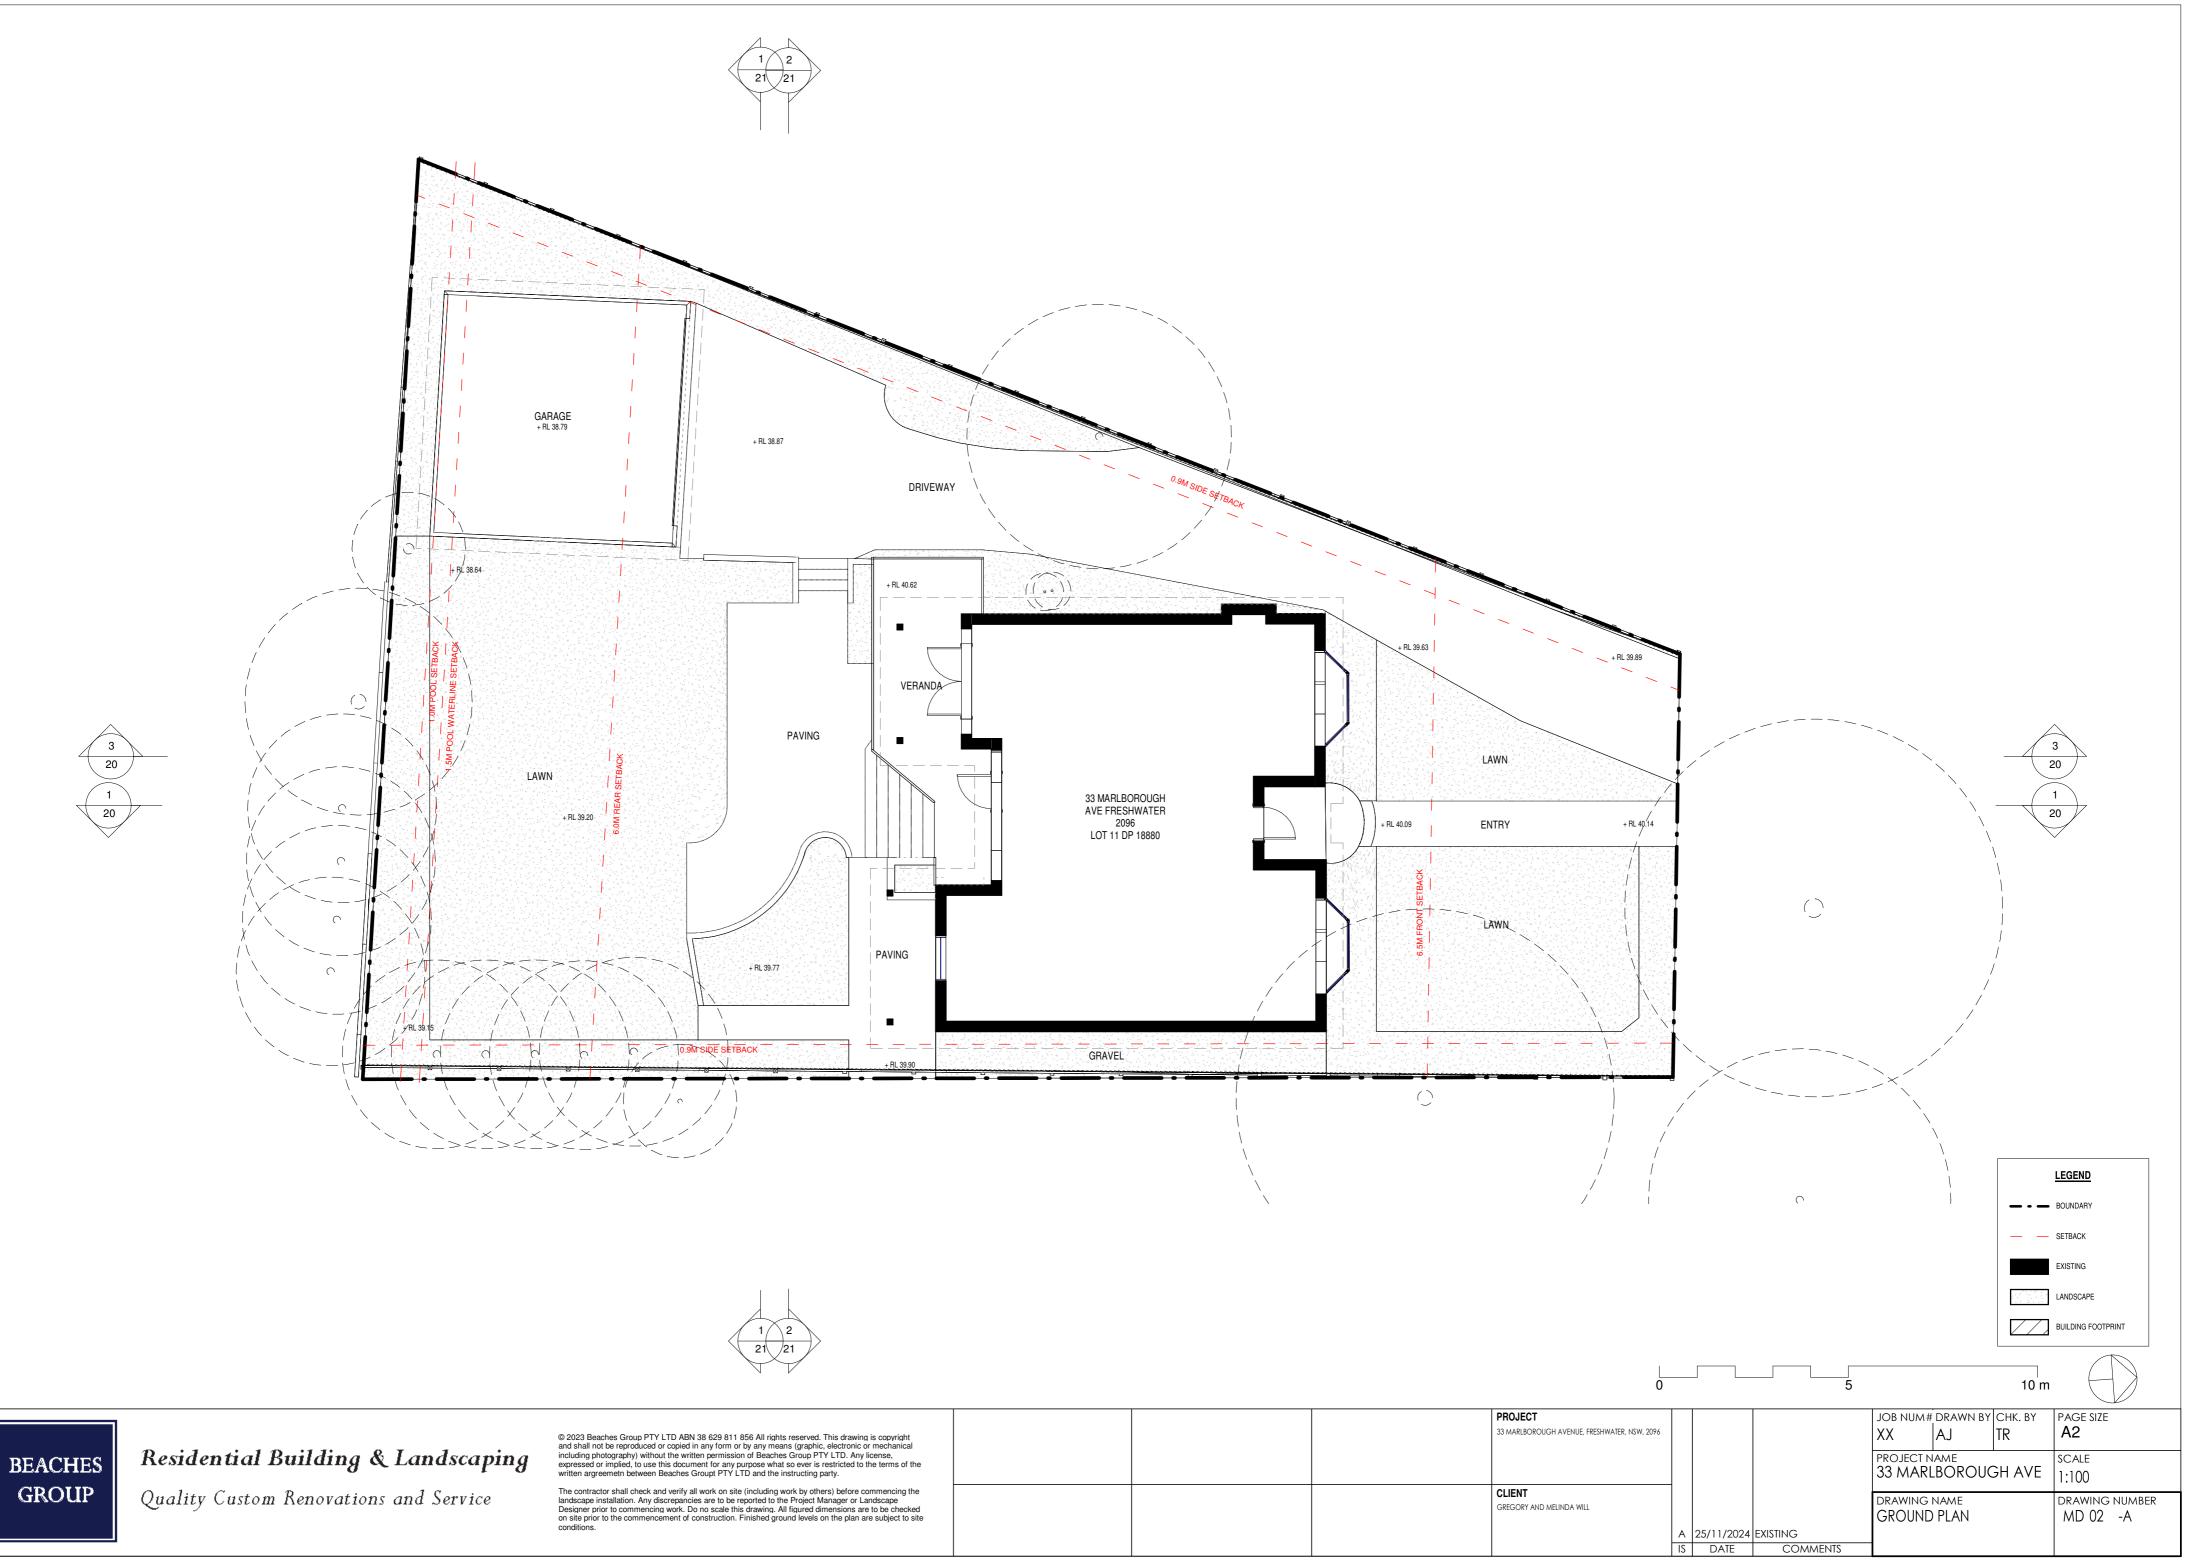

### SHEET LIST

00 - COVERPAGE 01 - SITE & ROOF PLAN 02 - GROUND PLAN 10 - ELEVATIONS 11 - ELEVATIONS 20 - SECTIONS 21 - SECTIONS

100 - EXISTING 3D

|  | PROJECT<br>33 MARLBOROUGH AVENUE, FRESHWATER, NSW, 2096 |         |                    |                      | JOB NUM#<br>XX                    | drawn by<br>AJ | снк. вү<br>TR              | PAGE SIZE <b>A2</b> |
|--|---------------------------------------------------------|---------|--------------------|----------------------|-----------------------------------|----------------|----------------------------|---------------------|
|  |                                                         |         |                    |                      | project name<br>33 MARLBOROUGH A' |                |                            | scale<br>1:100      |
|  | CLIENT<br>GREGORY AND MELINDA WILL                      |         |                    |                      | drawing name<br>ELEVATIONS        |                | drawing number<br>MD 10 -A |                     |
|  |                                                         | A<br>IS | 25/11/2024<br>DATE | EXISTING<br>COMMENTS |                                   |                |                            |                     |