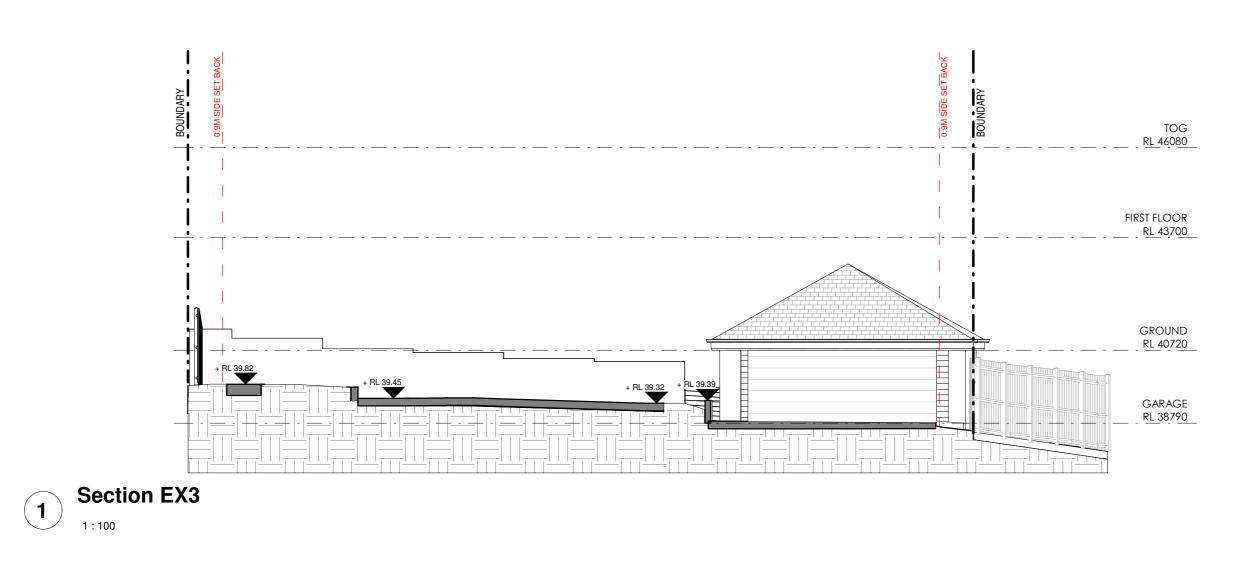

BEACHES GROUP

| PROJECT              | л — — — — — — — — — — — — — — — — — — — |            |          | JOB NUM#              | DRAWN BY | CHK. BY | PAGE SIZE                  |
|----------------------|-----------------------------------------|------------|----------|-----------------------|----------|---------|----------------------------|
| 33 MARLBORG          | DROUGH AVENUE, FRESHWATER, NSW, 2096    |            |          | XX                    | AJ 🛛     | TR      | A2                         |
|                      |                                         |            |          |                       |          |         | scale<br>1:100             |
| CLIENT<br>GREGORY AN | AND MELINDA WILL                        |            |          | drawing p<br>SECTIONS |          |         | DRAWING NUMBER<br>MD 20 -A |
|                      | A 2                                     | 25/11/2024 | existing |                       |          |         |                            |
|                      | IS                                      | DATE       | COMMENTS |                       |          |         |                            |

| 1 |
|---|

BEACHES GROUP

|                     | LEGEND             |
|---------------------|--------------------|
| <b>_</b> • <b>_</b> | BOUNDARY           |
|                     | SETBACK            |
|                     | EXISTING           |
|                     | LANDSCAPE          |
|                     | BUILDING FOOTPRINT |