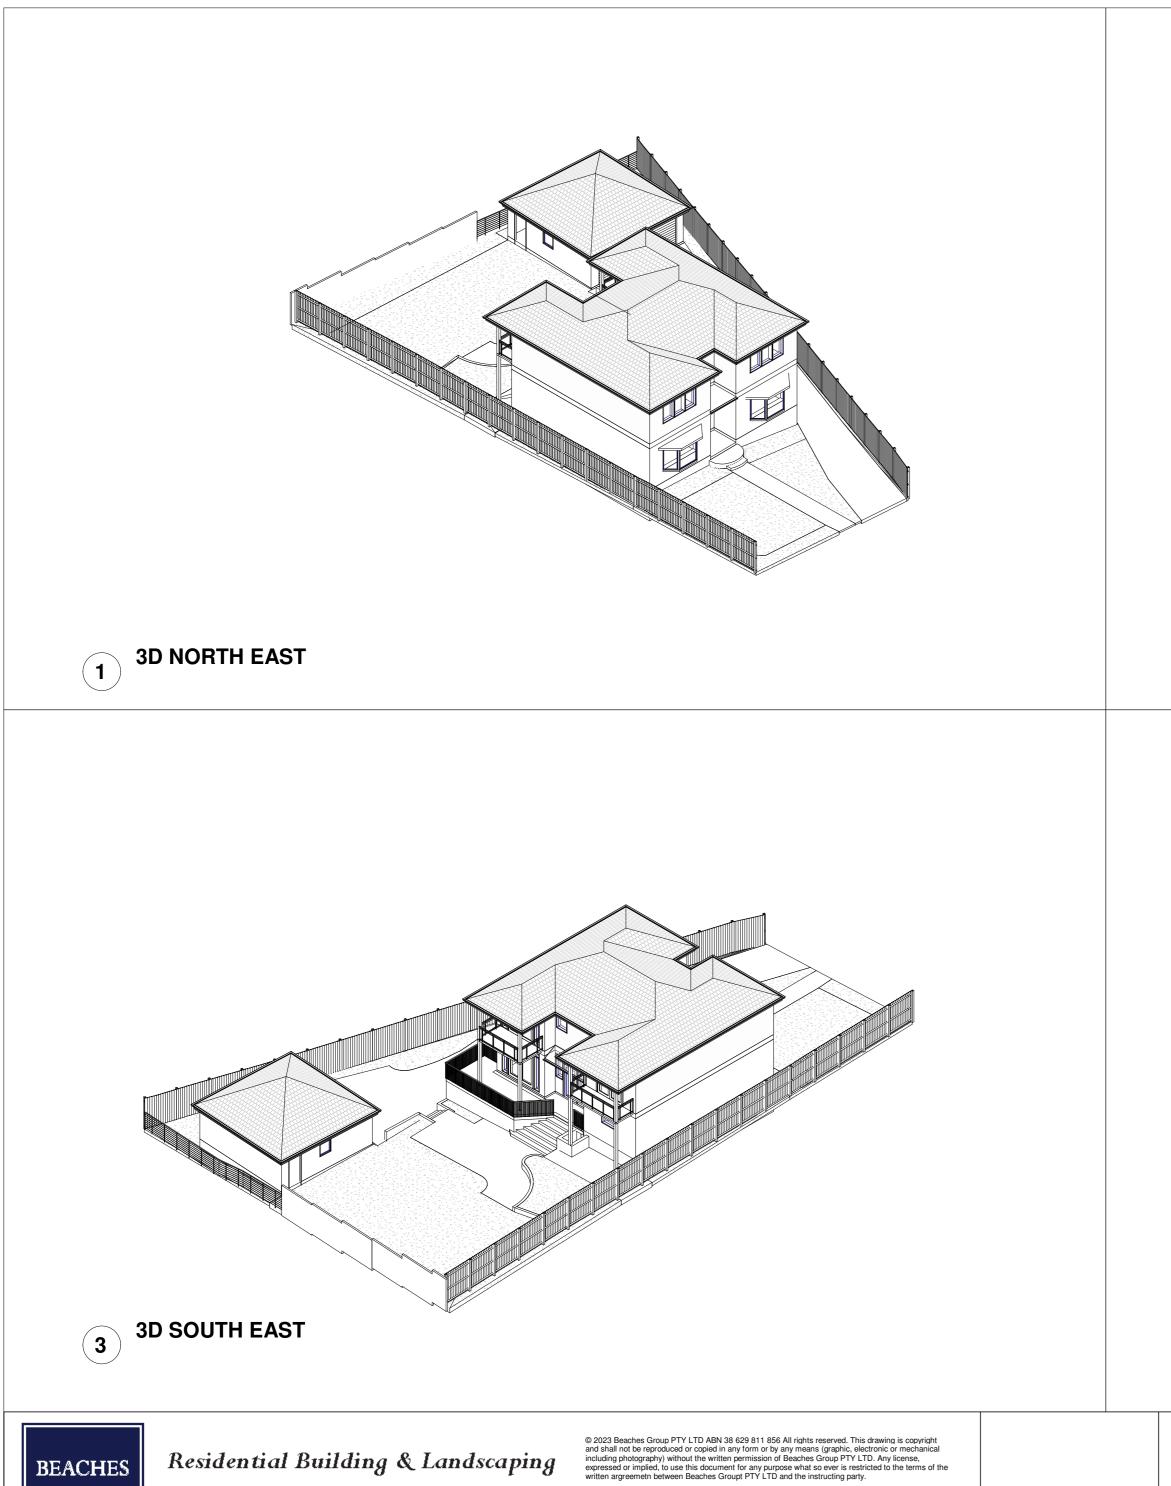

conditions.

**3D NORTH WEST** (2)

4 3D SOUTH WEST PROJECT JOB NUM# DRAWN BY CHK. BY PAGE SIZE 33 MARLBOROUGH AVENUE, FRESHWATER, NSW, 2096 XX AJ TR A2 PROJECT NAME SCALE 33 MARLBOROUGH AVE 1:100 CLIENT drawing name EXISTING 3D drawing number MD 100 -A GREGORY AND MELINDA WILL A 25/11/2024 EXISTING IS DATE COMMENTS