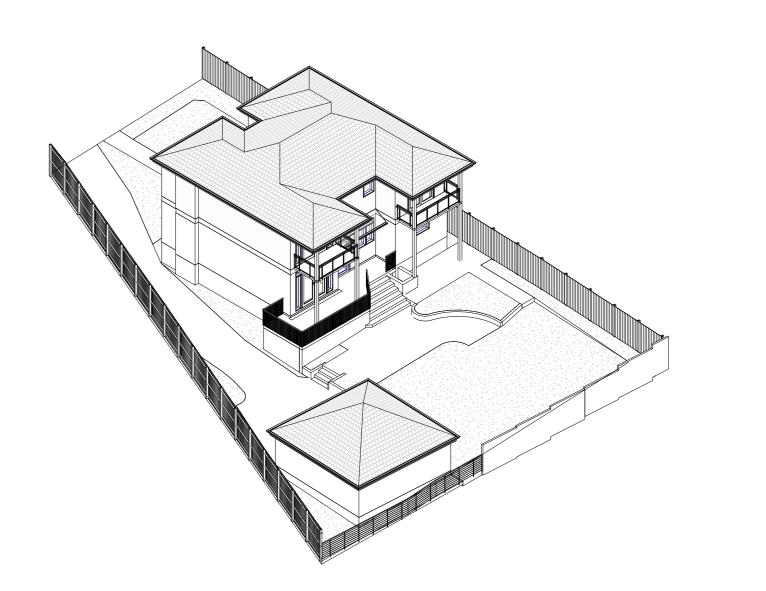

conditions.

**3D NORTH WEST** (2)

4 3D SOUTH WEST PROJECT JOB NUM# DRAWN BY CHK. BY PAGE SIZE 33 MARLBOROUGH AVENUE, FRESHWATER, NSW, 2096 XX AJ TR A2 PROJECT NAME SCALE 33 MARLBOROUGH AVE 1:100 CLIENT drawing name EXISTING 3D drawing number MD 100 -A GREGORY AND MELINDA WILL A 25/11/2024 EXISTING IS DATE COMMENTS