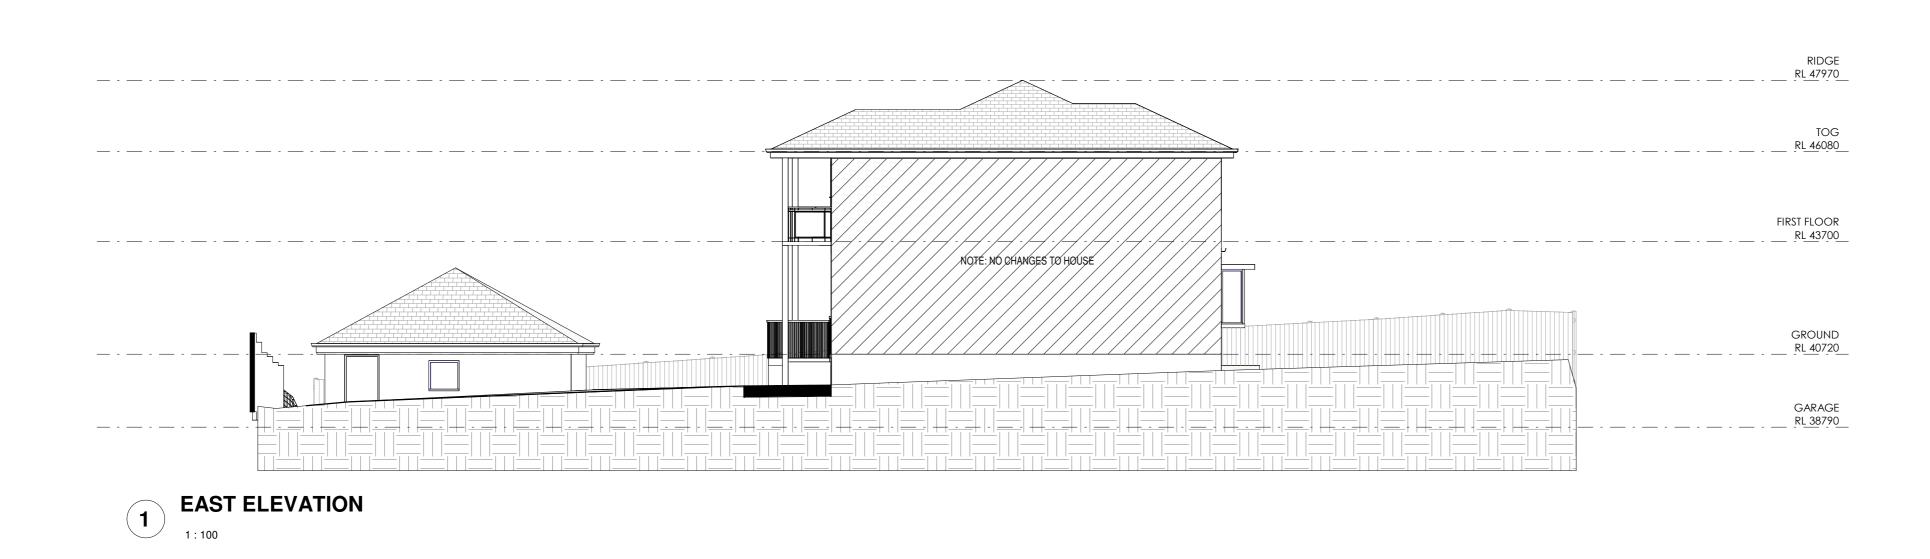

|  | PROJECT<br>33 MARLBOROUGH AVENUE, FRESHWATER, NSW, 2096 |         |                    |                      | JOB NUM#<br>XX                    | drawn by<br>AJ | снк. вү<br>TR              | PAGE SIZE <b>A2</b> |
|--|---------------------------------------------------------|---------|--------------------|----------------------|-----------------------------------|----------------|----------------------------|---------------------|
|  |                                                         |         |                    |                      | project name<br>33 MARLBOROUGH A' |                |                            | scale<br>1:100      |
|  | CLIENT<br>GREGORY AND MELINDA WILL                      |         |                    |                      | drawing name<br>ELEVATIONS        |                | drawing number<br>MD 10 -A |                     |
|  |                                                         | A<br>IS | 25/11/2024<br>DATE | EXISTING<br>COMMENTS |                                   |                |                            |                     |