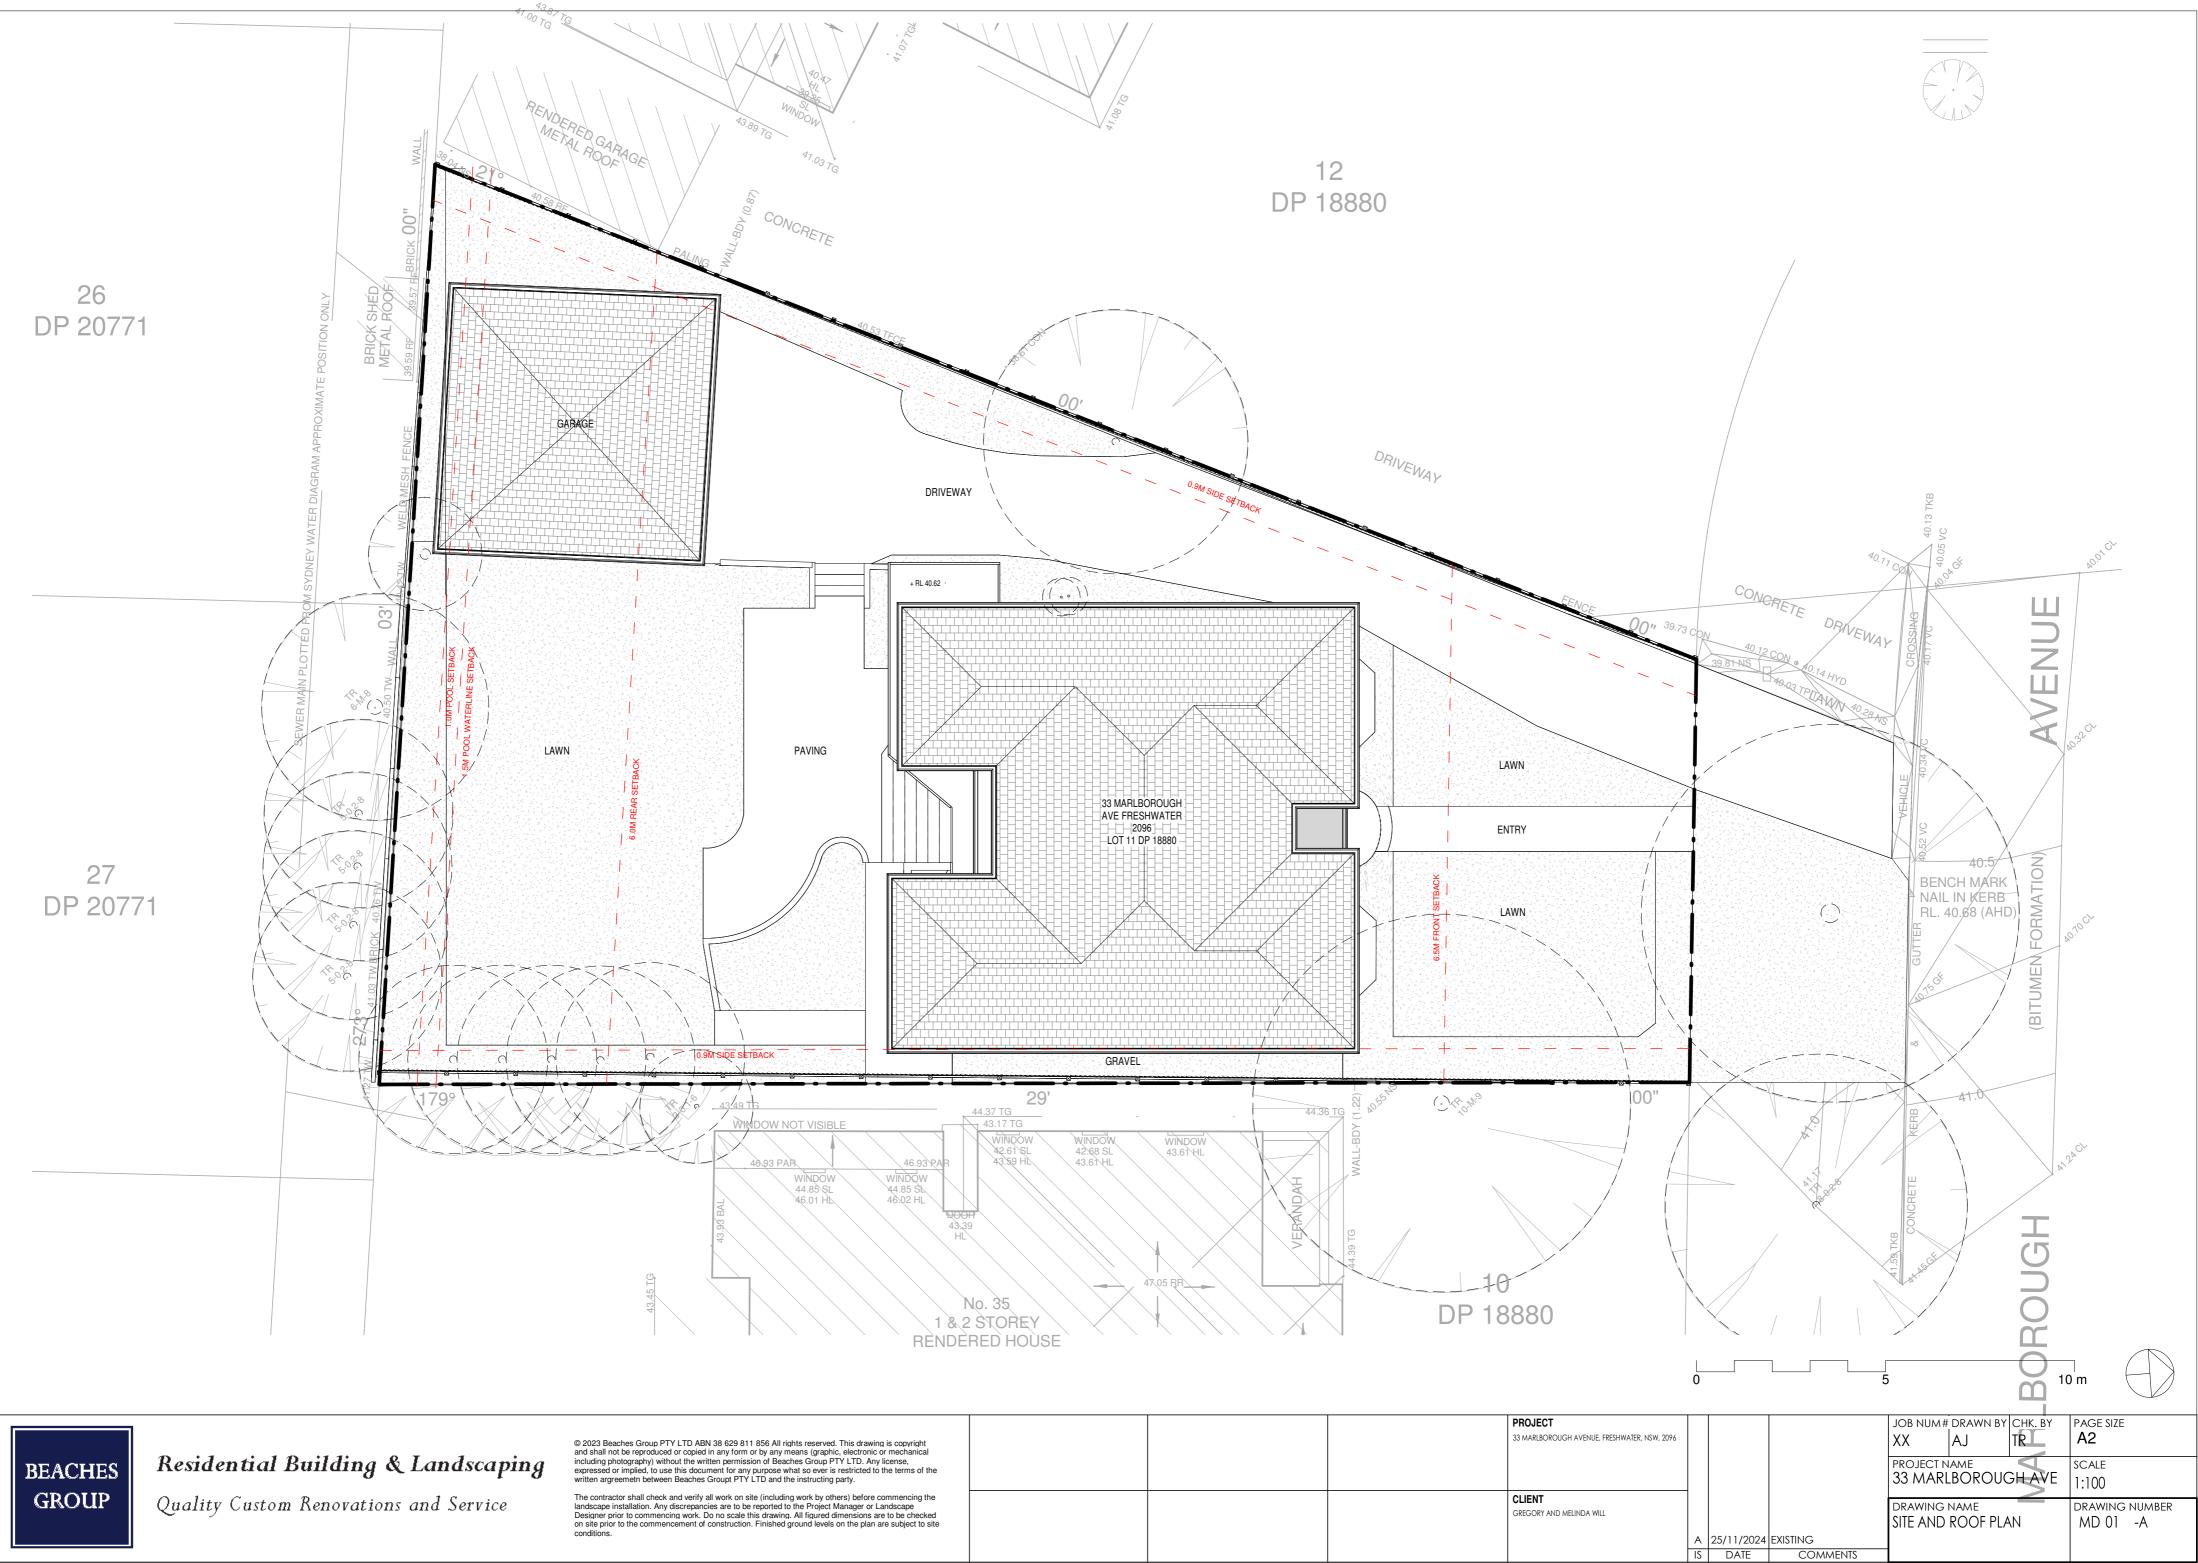

### SHEET LIST

00 - COVERPAGE 01 - SITE & ROOF PLAN 02 - GROUND PLAN 10 - ELEVATIONS 11 - ELEVATIONS 20 - SECTIONS 21 - SECTIONS

100 - EXISTING 3D

| 1 |
|---|

|  | PROJECT<br>33 MARLBOROUGH AVENUE, FRESHWATER, NSW, 2096 |    |            |          | JOB NUM#<br>XX        | drawn by<br>AJ | снк. вч<br>TR  | PAGE SIZE                  |
|--|---------------------------------------------------------|----|------------|----------|-----------------------|----------------|----------------|----------------------------|
|  | OUENT                                                   |    |            |          | PROJECT N.<br>33 MARL |                | scale<br>1:100 |                            |
|  | CLIENT<br>GREGORY AND MELINDA WILL                      |    |            |          | DRAWING N<br>COVERPA  |                |                | drawing number<br>MD 00 -A |
|  |                                                         | A  | 25/11/2024 | EXISTING |                       |                |                |                            |
|  |                                                         | IS | DATE       | COMMENTS |                       |                |                |                            |