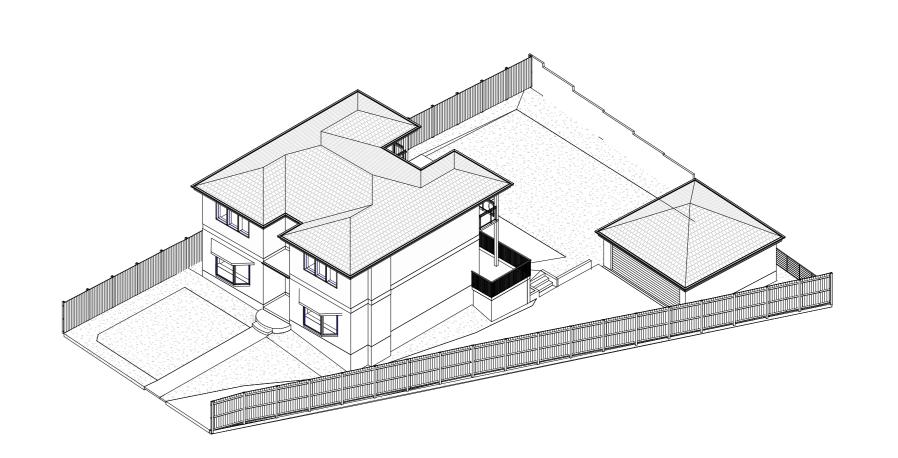

conditions.

**3D NORTH WEST** (2)

4 3D SOUTH WEST PROJECT JOB NUM# DRAWN BY CHK. BY PAGE SIZE 33 MARLBOROUGH AVENUE, FRESHWATER, NSW, 2096 XX AJ TR A2 PROJECT NAME SCALE 33 MARLBOROUGH AVE 1:100 CLIENT drawing name EXISTING 3D drawing number MD 100 -A GREGORY AND MELINDA WILL A 25/11/2024 EXISTING IS DATE COMMENTS