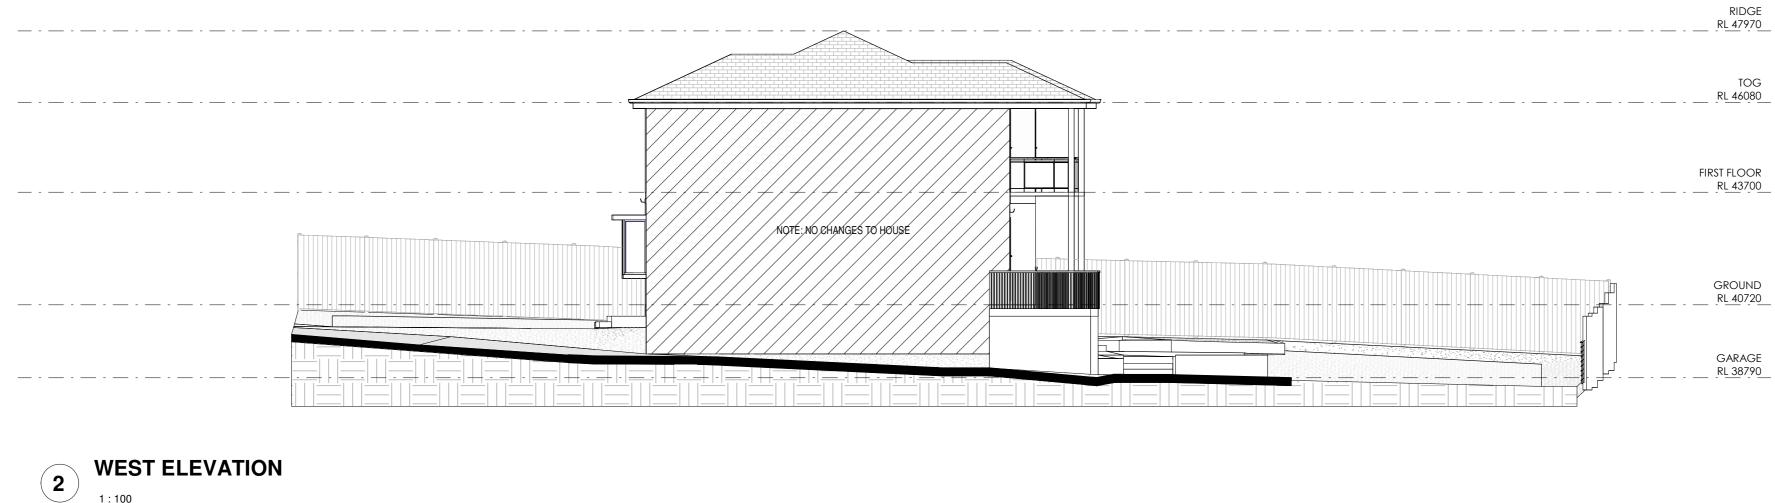

| - |
|---|
|   |
|   |
| 1 |

|  | PROJECT<br>33 MARLBOROUGH AVENUE, FRESHWATER, NSW, 2096 |         |                    |                      | job num#<br>XX     | drawn by<br>AJ | снк. вү<br>TR              | PAGE SIZE |
|--|---------------------------------------------------------|---------|--------------------|----------------------|--------------------|----------------|----------------------------|-----------|
|  |                                                         |         |                    |                      | 33 MARLBOROUGH AVE |                | scale<br>1:100             |           |
|  | CLIENT<br>GREGORY AND MELINDA WILL                      |         |                    |                      |                    |                | DRAWING NUMBER<br>MD 11 -A |           |
|  |                                                         | A<br>IS | 25/11/2024<br>DATE | existing<br>comments |                    |                |                            |           |