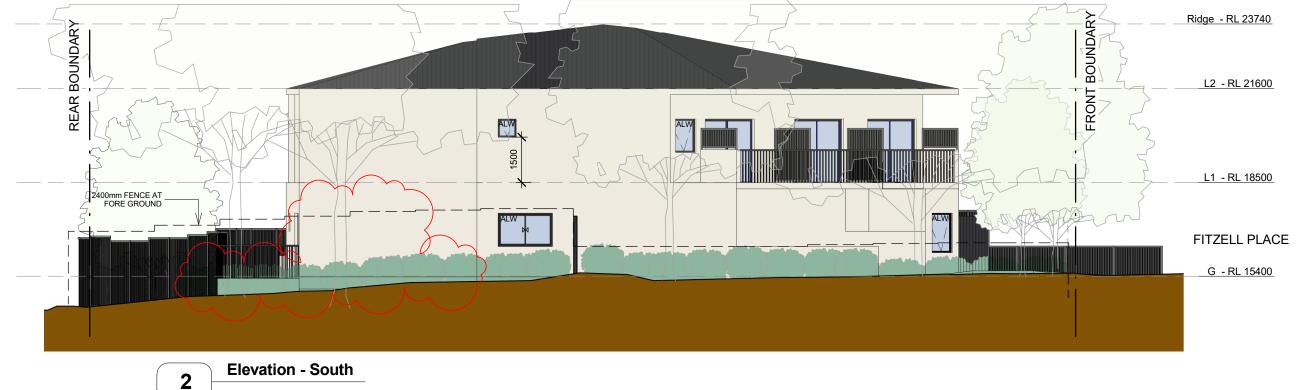

Elevations - North and South

TITLE

JOB No. CP01 DATE SEP 2019 SCALE A3 @ As indicated DWG No.

DA301 H

ENHANCE GROUP PROJECT PTY LTD

LEO WANG
NSW Nominated Architect:
No. 9898
NSW Registered Project

Manager: MAIPM, CPPM