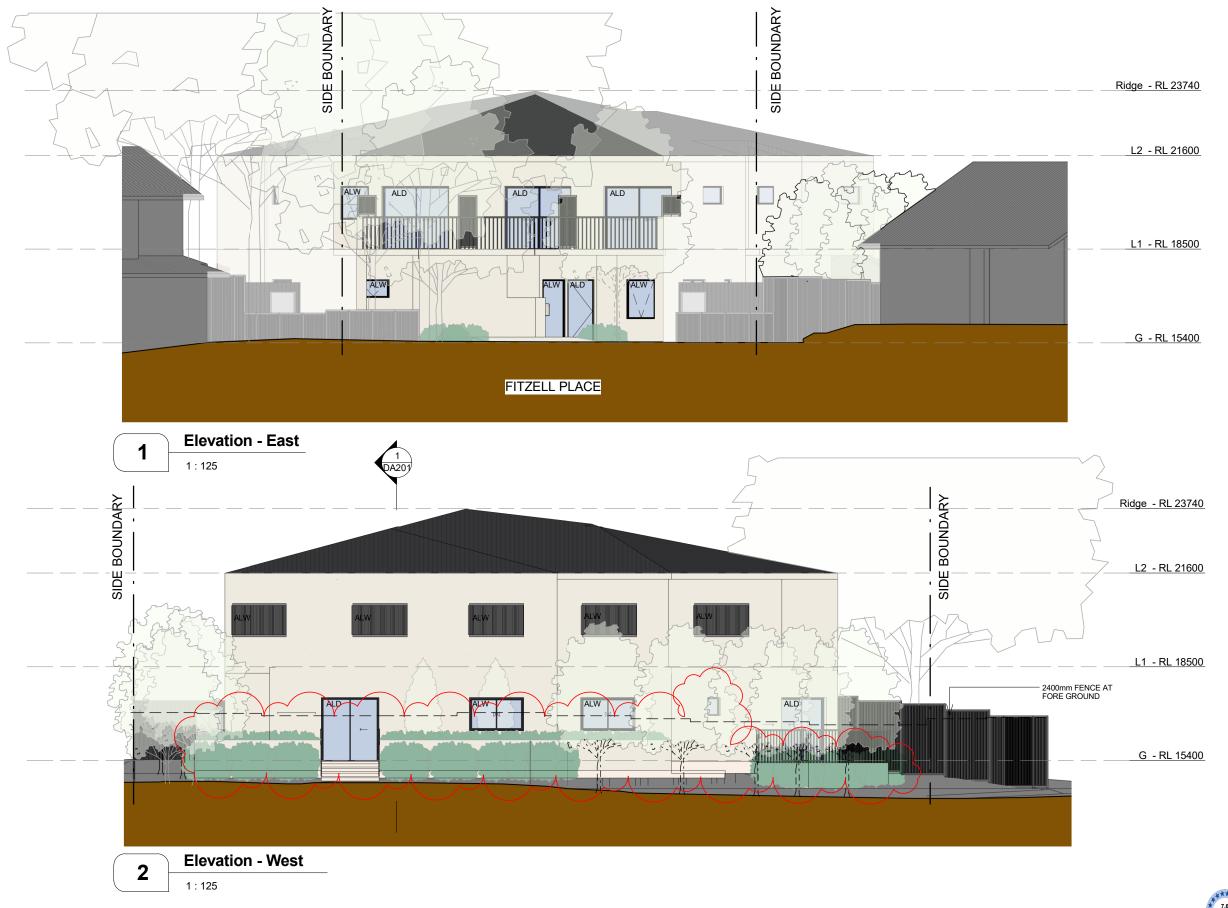

0m 2m Scale Bar 1:125

**S4.55 SUBMISSION** 

Elevations - East and West

TITLE

JOB No CP01 DATE SEP 2019 SCALE A3 @ As indicated DWG No.

DA300 H