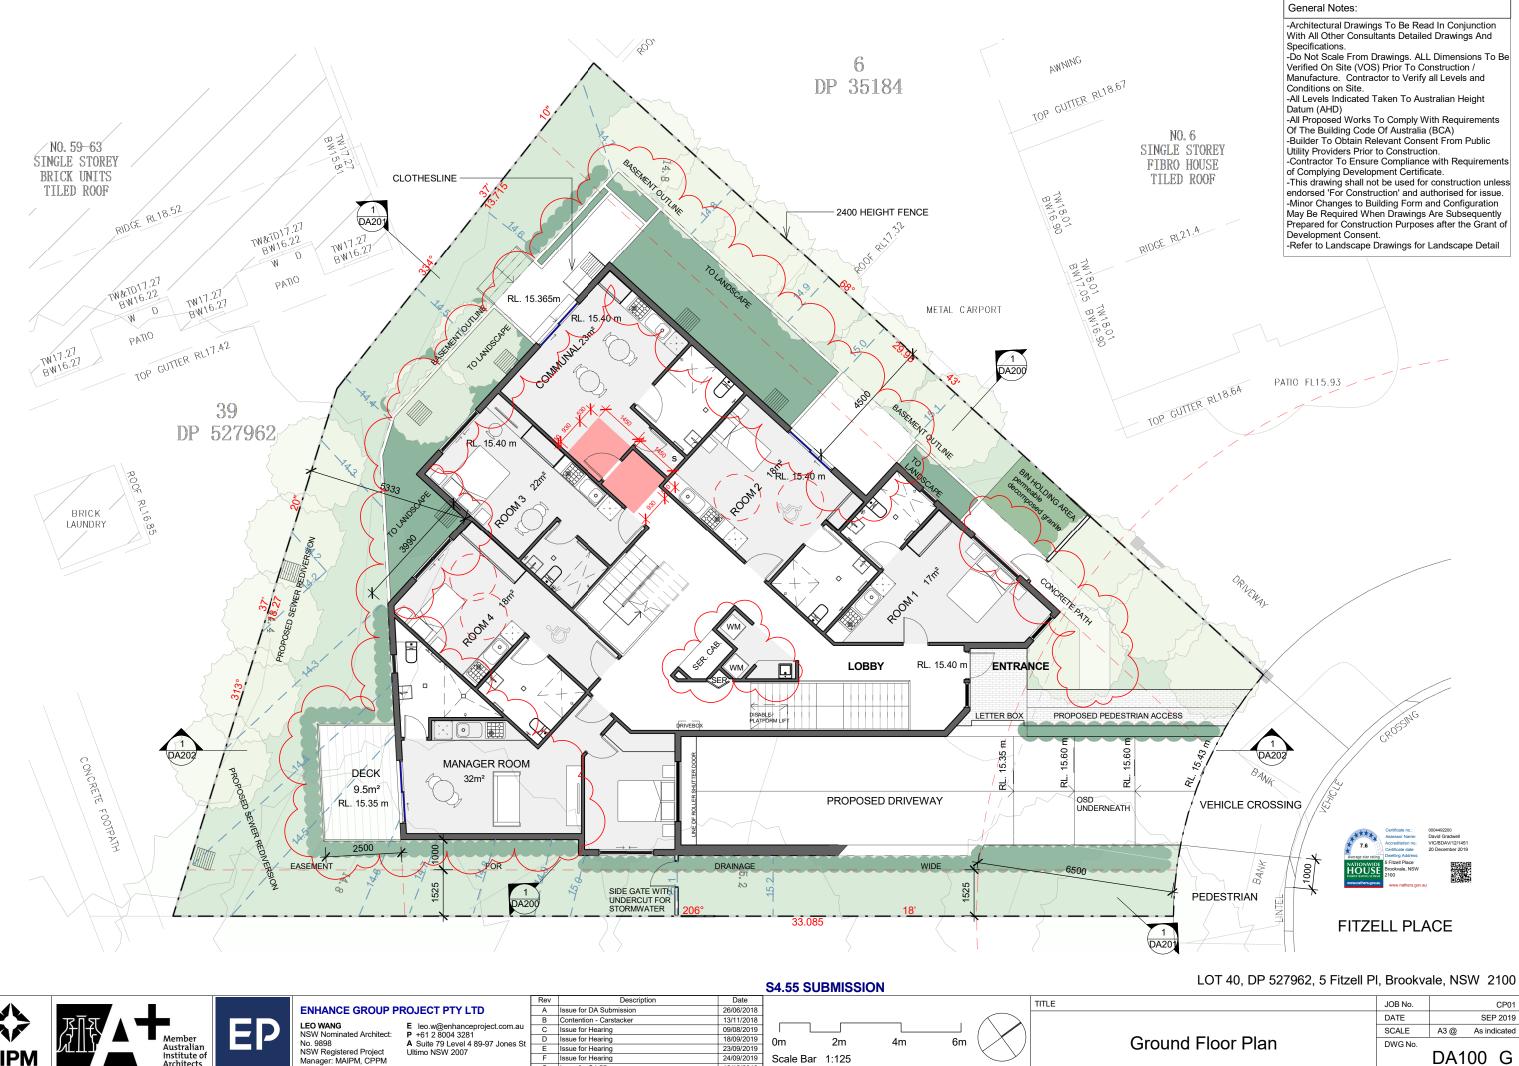

| 0m        | 2m    | 4m | 6m |  |
|-----------|-------|----|----|--|
| Scale Bar | 1:125 |    |    |  |

JOB No.

**Ground Floor Plan** 

SEP 2019 DATE SCALE As indicated DWG No.

DA100 G

ENHANCE GROUP PROJECT PTY LTD