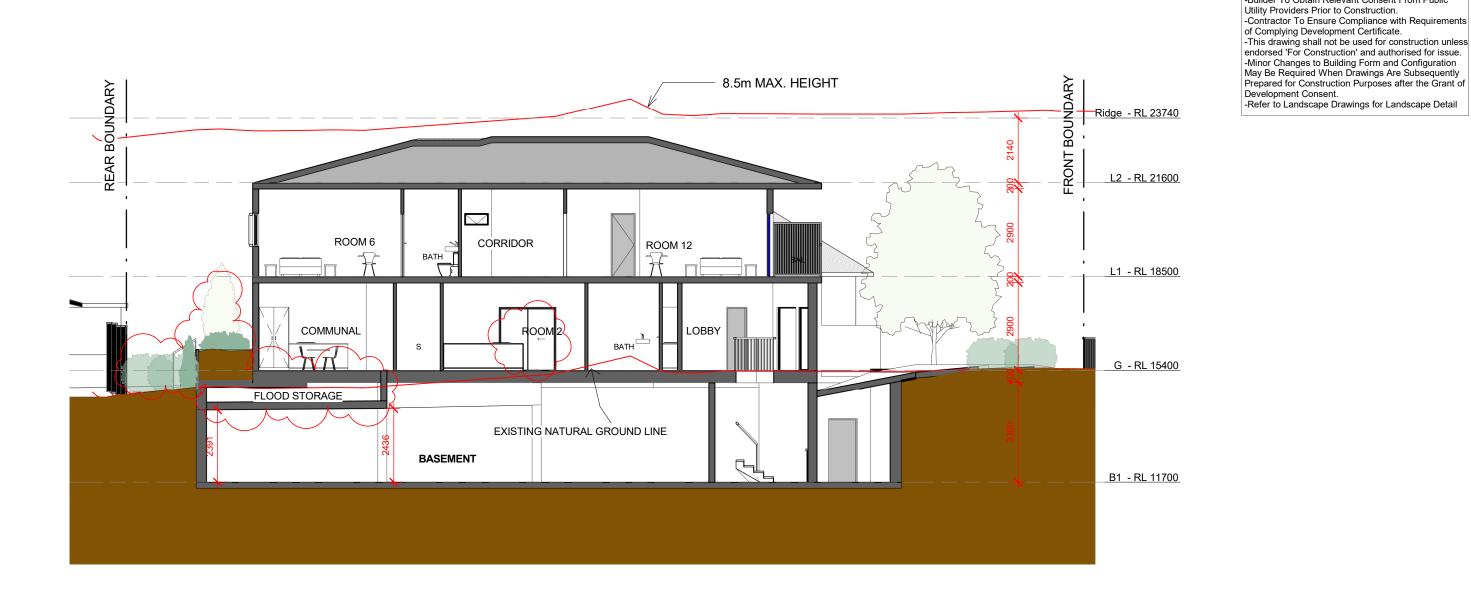

| + |           |       |    |    |
|---|-----------|-------|----|----|
| 7 | 0m        | 2m    | 4m | 6m |
|   | Scale Bar | 1:125 |    |    |

**S4.55 SUBMISSION** 

TITLE

JOB No. CP01 DATE SEP 2019 SCALE A3 @ As indicated DWG No. DA201 H