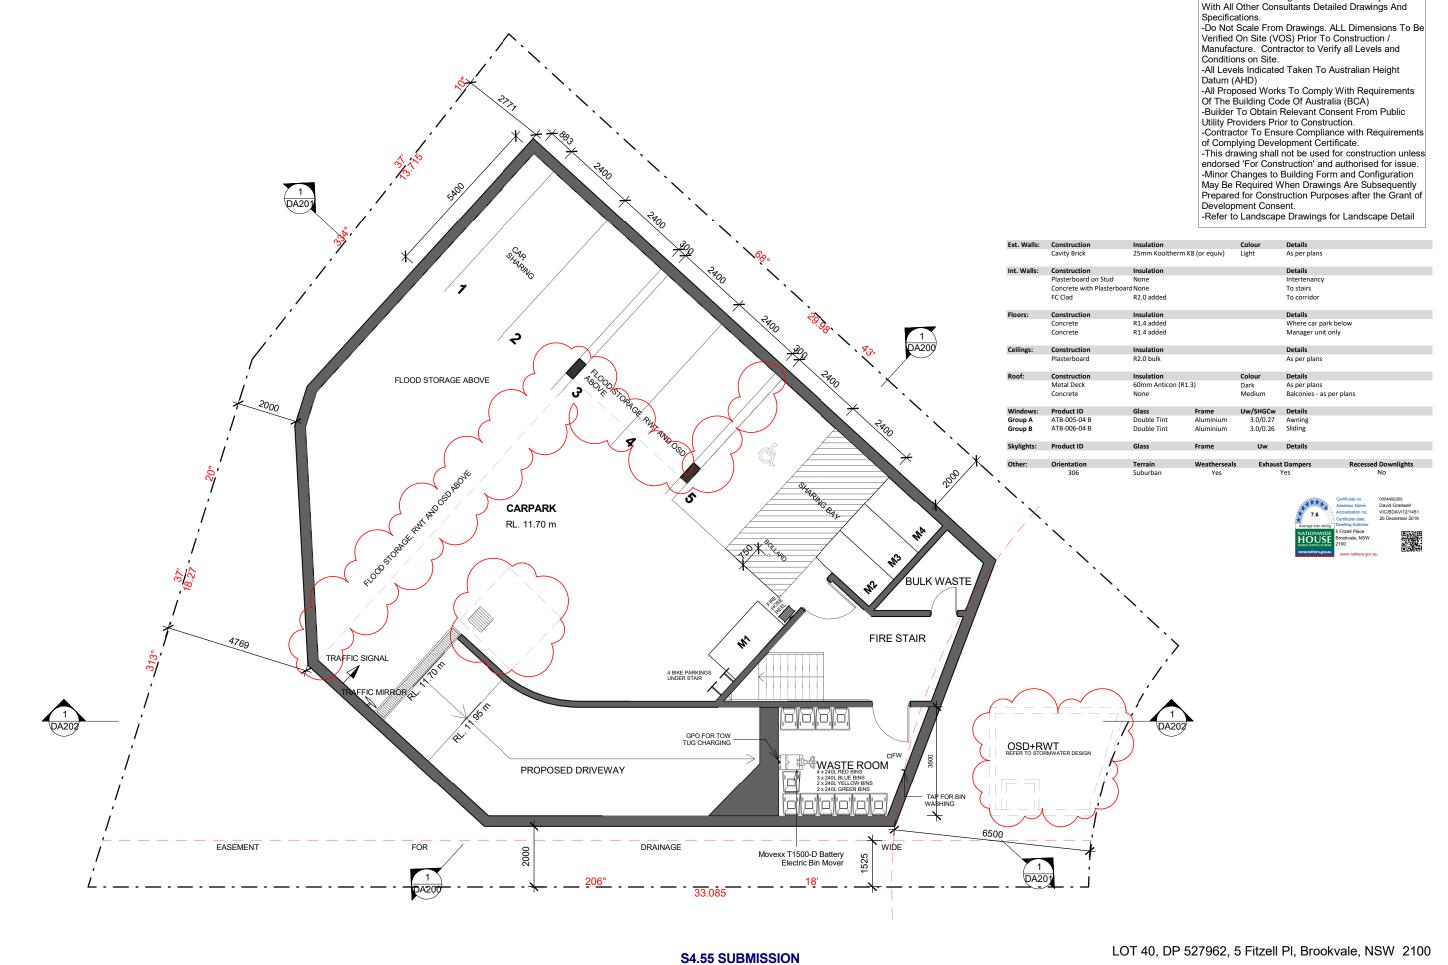

TITLE

JOB No. DATE SEP 2019 SCALE As indicated A3 @ DWG No. DA050 E

**ENHANCE GROUP PROJECT** 

LEO WANG NSW Nominated Architect: No. 9898 NSW Registered Project Manager: MAIPM, CPPM

E leo.\
P +61 2
A Suite
Ultimo N

1/02/2019 9/08/2019 8/09/2019 8/09/2019 4m 2m Scale Bar 1:125

Basement 1 Plan

TITLE

JOB No CP01 DATE SEP 2019 SCALE A3 @ As indicated DWG No.

General Notes:

-Architectural Drawings To Be Read In Conjunction