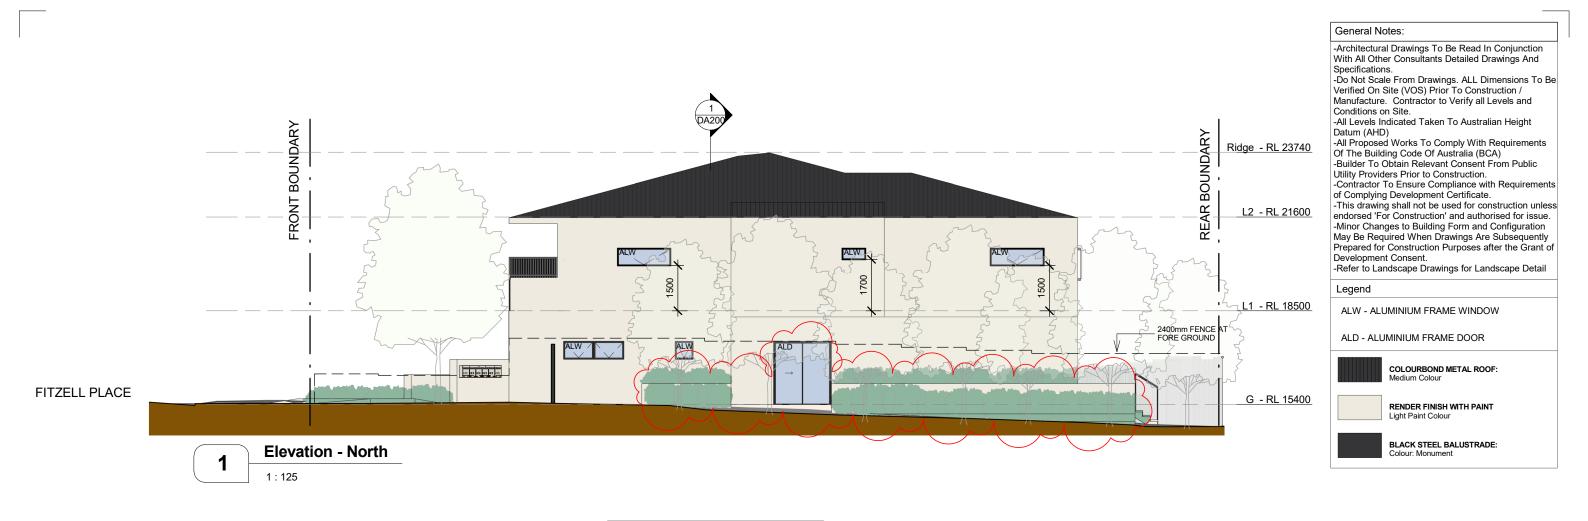

0m 2m 6m Scale Bar 1:125

**S4.55 SUBMISSION** 

Section 1

TITLE

JOB No. CP01 DATE SEP 2019 SCALE A3 @ As indicated DWG No.

DA200 G

Conditions on Site.

-Architectural Drawings To Be Read In Conjunction With All Other Consultants Detailed Drawings And

| + |           |       |    |    |
|---|-----------|-------|----|----|
| 7 | 0m        | 2m    | 4m | 6m |
|   | Scale Bar | 1:125 |    |    |

**S4.55 SUBMISSION** 

TITLE

JOB No. CP01 DATE SEP 2019 SCALE A3 @ As indicated DWG No. DA201 H

| 0m        | 2m    | 4m | 6m |
|-----------|-------|----|----|
| Scale Bar | 1:125 |    |    |

JOB No. CP01 DATE SEP 2019 SCALE A3 @ As indicated DWG No. DA202 H

Conditions on Site.

Development Consent.

Legend

-Architectural Drawings To Be Read In Conjunction With All Other Consultants Detailed Drawings And Specifications.
-Do Not Scale From Drawings. ALL Dimensions To Be Verified On Site (VOS) Prior To Construction / Manufacture. Contractor to Verify all Levels and

-Minor Changes to Building Form and Configuration
May Be Required When Drawings Are Subsequently
Prepared for Construction Purposes after the Grant of

-Refer to Landscape Drawings for Landscape Detail

COLOURBOND METAL ROOF: Medium Colour

RENDER FINISH WITH PAINT Light Paint Colour

BLACK STEEL BALUSTRADE:

ALW - ALUMINIUM FRAME WINDOW

ALD - ALUMINIUM FRAME DOOR

Of The Building Code Of Australia (BCA) -Builder To Obtain Relevant Consent From Public Utility Providers Prior to Construction.
-Contractor To Ensure Compliance with Requirements

Elevations - North and South

TITLE

JOB No. CP01 DATE SEP 2019 SCALE A3 @ As indicated DWG No.

DA301 H

ENHANCE GROUP PROJECT PTY LTD

LEO WANG
NSW Nominated Architect:
No. 9898
NSW Registered Project

Manager: MAIPM, CPPM