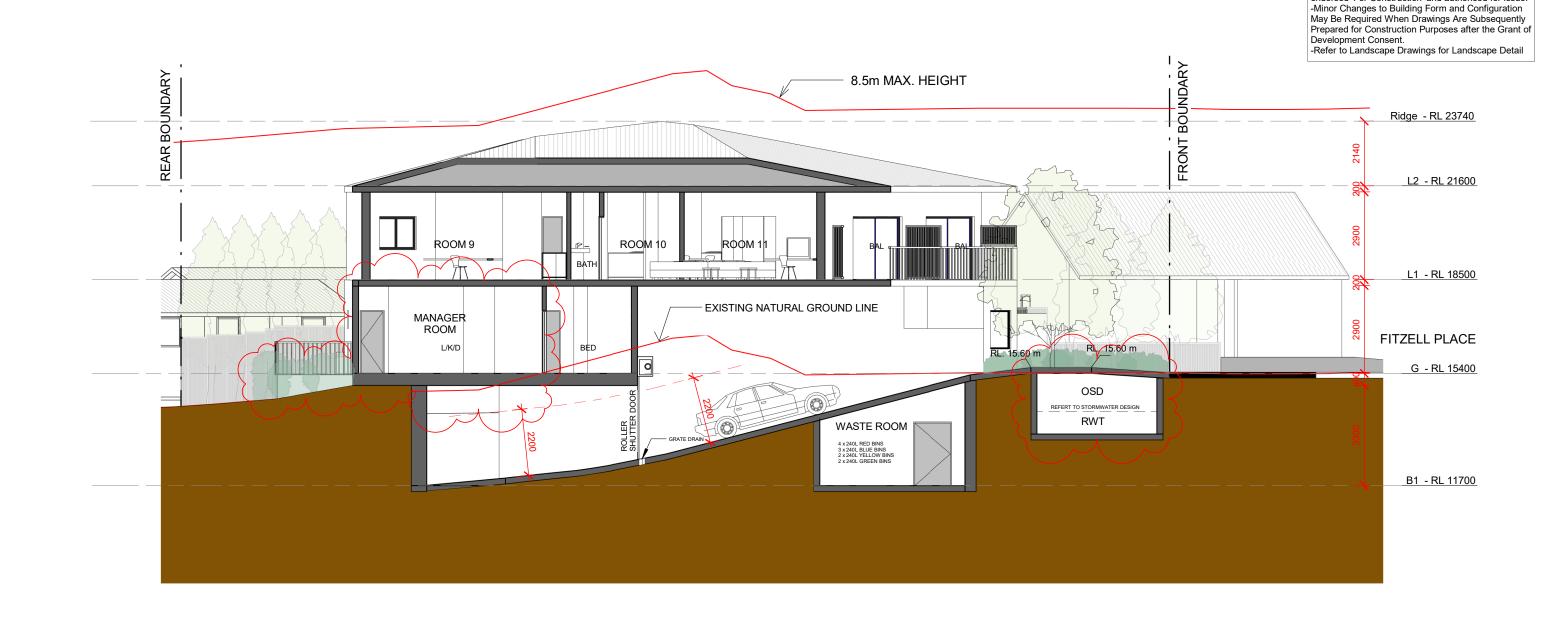

0m 2m 6m Scale Bar 1:125

**S4.55 SUBMISSION** 

Section 1

TITLE

JOB No. CP01 DATE SEP 2019 SCALE A3 @ As indicated DWG No.

DA200 G

Conditions on Site.

-Architectural Drawings To Be Read In Conjunction With All Other Consultants Detailed Drawings And

Specifications.
-Do Not Scale From Drawings. ALL Dimensions To Be Verified On Site (VOS) Prior To Construction / Manufacture. Contractor to Verify all Levels and

-All Levels Indicated Taken To Australian Height Datum (AHD)
-All Proposed Works To Comply With Requirements Of The Building Code Of Australia (BCA) -Builder To Obtain Relevant Consent From Public

LOT 40, DP 527962, 5 Fitzell PI, Brookvale, NSW 2100