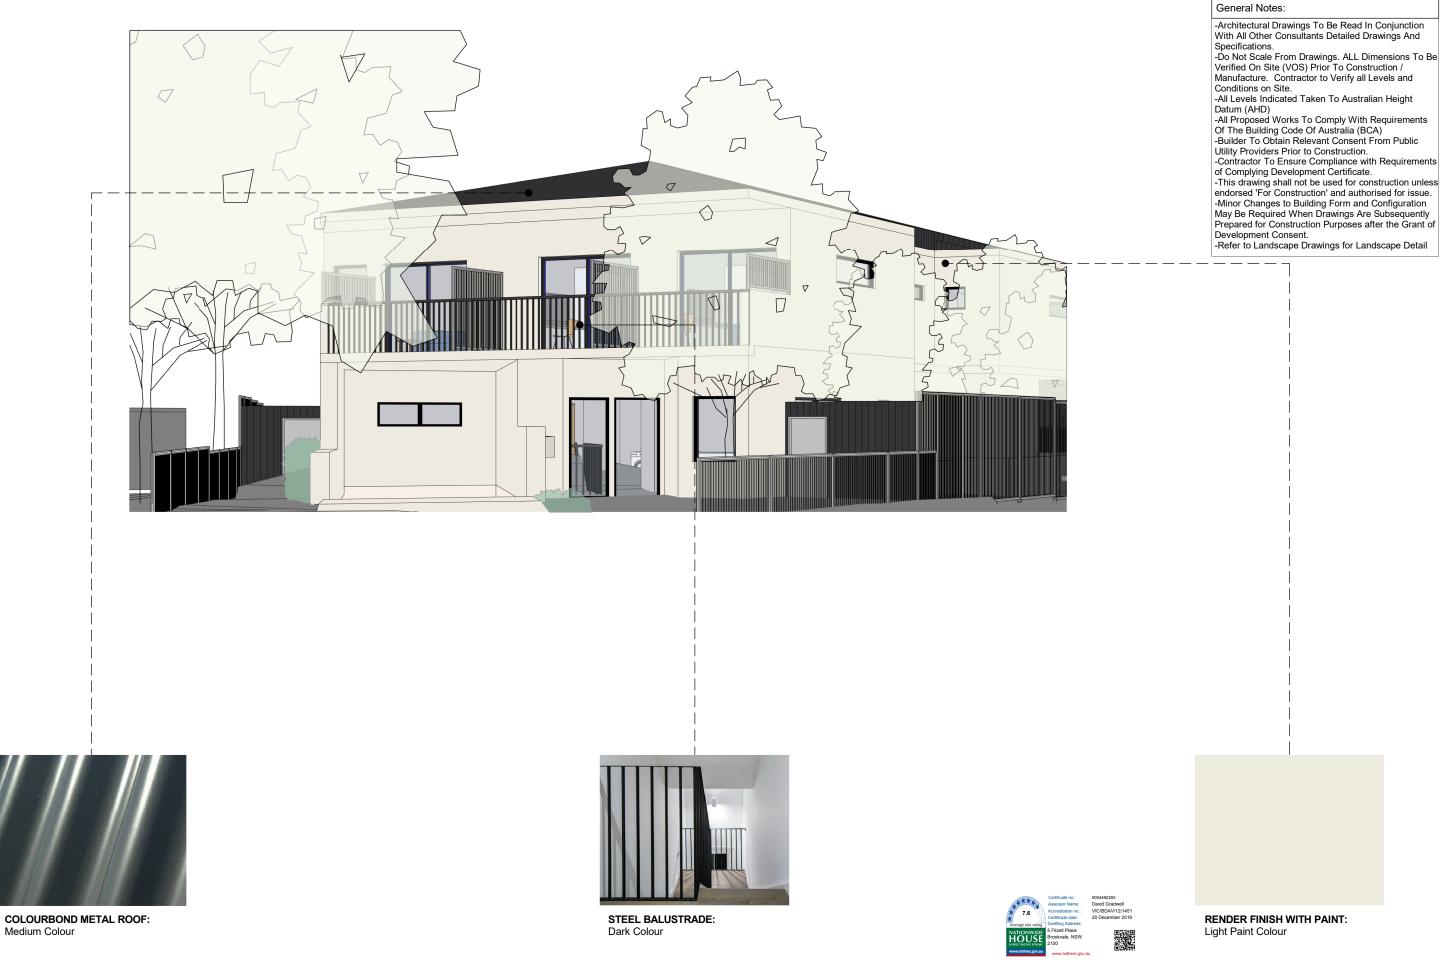

-Minor Changes to Building Form and Configuration
May Be Required When Drawings Are Subsequently
Prepared for Construction Purposes after the Grant of

-Refer to Landscape Drawings for Landscape Detail

COLOURBOND METAL ROOF: Medium Colour

RENDER FINISH WITH PAINT Light Paint Colour

BLACK STEEL BALUSTRADE:

ALW - ALUMINIUM FRAME WINDOW

ALD - ALUMINIUM FRAME DOOR

Of The Building Code Of Australia (BCA) -Builder To Obtain Relevant Consent From Public Utility Providers Prior to Construction.
-Contractor To Ensure Compliance with Requirements

S4.55 SUBMISSION

LOT 40, DP 527962, 5 Fitzell PI, Brookvale, NSW 2100

| JOB No. | DATE | SCALE | A3 @ | DWG No. |

DA400 E

CP01

SEP 2019

As indicated