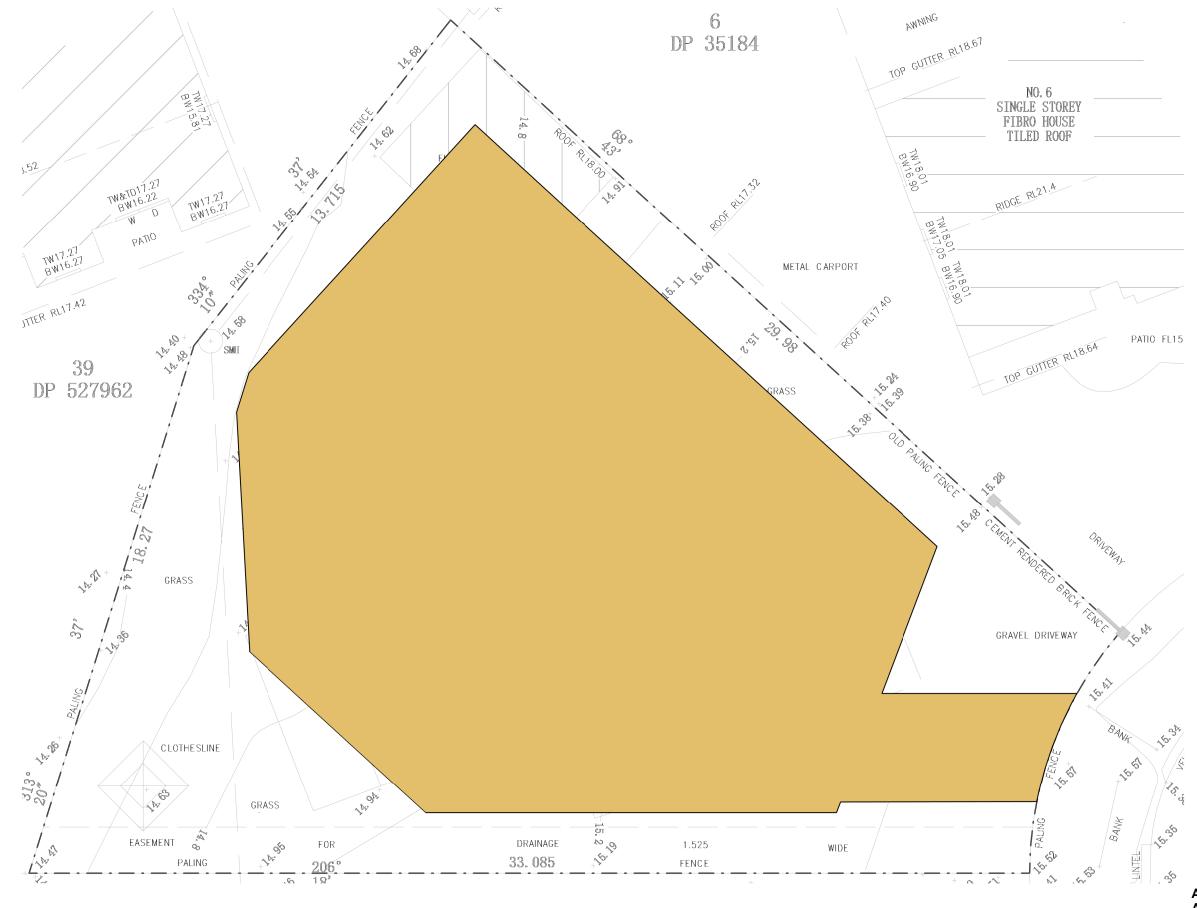

-Refer to Landscape Drawings for Landscape Detail

Site Excavation Area

**Average Approx. Excavation Depth: Approx. Excavation Volume:** 

3.5m 1313m<sup>3</sup>

**S4.55 SUBMISSION** 

LOT 40, DP 527962, 5 Fitzell PI, Brookvale, NSW 2100