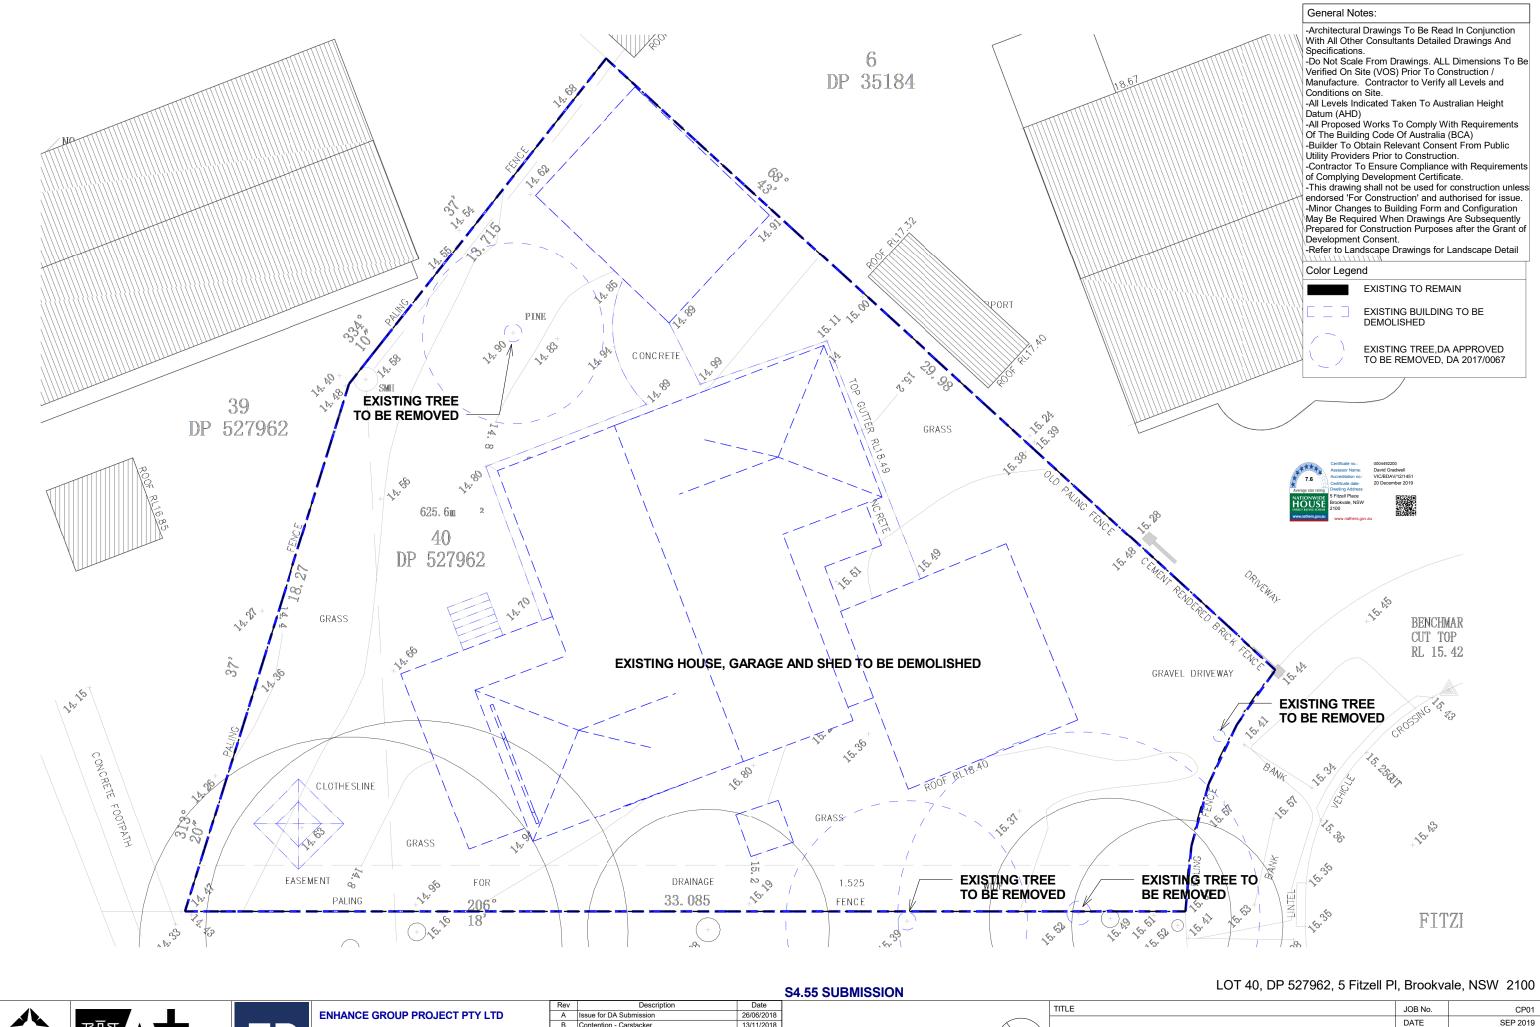

0m 2m Scale Bar 1:125

DATE SCALE A3 @ As indicated **Demolition Plan** DWG No.

DA012 B

Manager: MAIPM, CPPM

 E leo.w@enhanceproject.com.au
 P +61 2 8004 3281
 A Suite 79 Level 4 89-97 Jones St Ultimo NSW 2007

-Refer to Landscape Drawings for Landscape Detail

Site Excavation Area

**Average Approx. Excavation Depth: Approx. Excavation Volume:** 

3.5m 1313m<sup>3</sup>

**S4.55 SUBMISSION** 

LOT 40, DP 527962, 5 Fitzell PI, Brookvale, NSW 2100