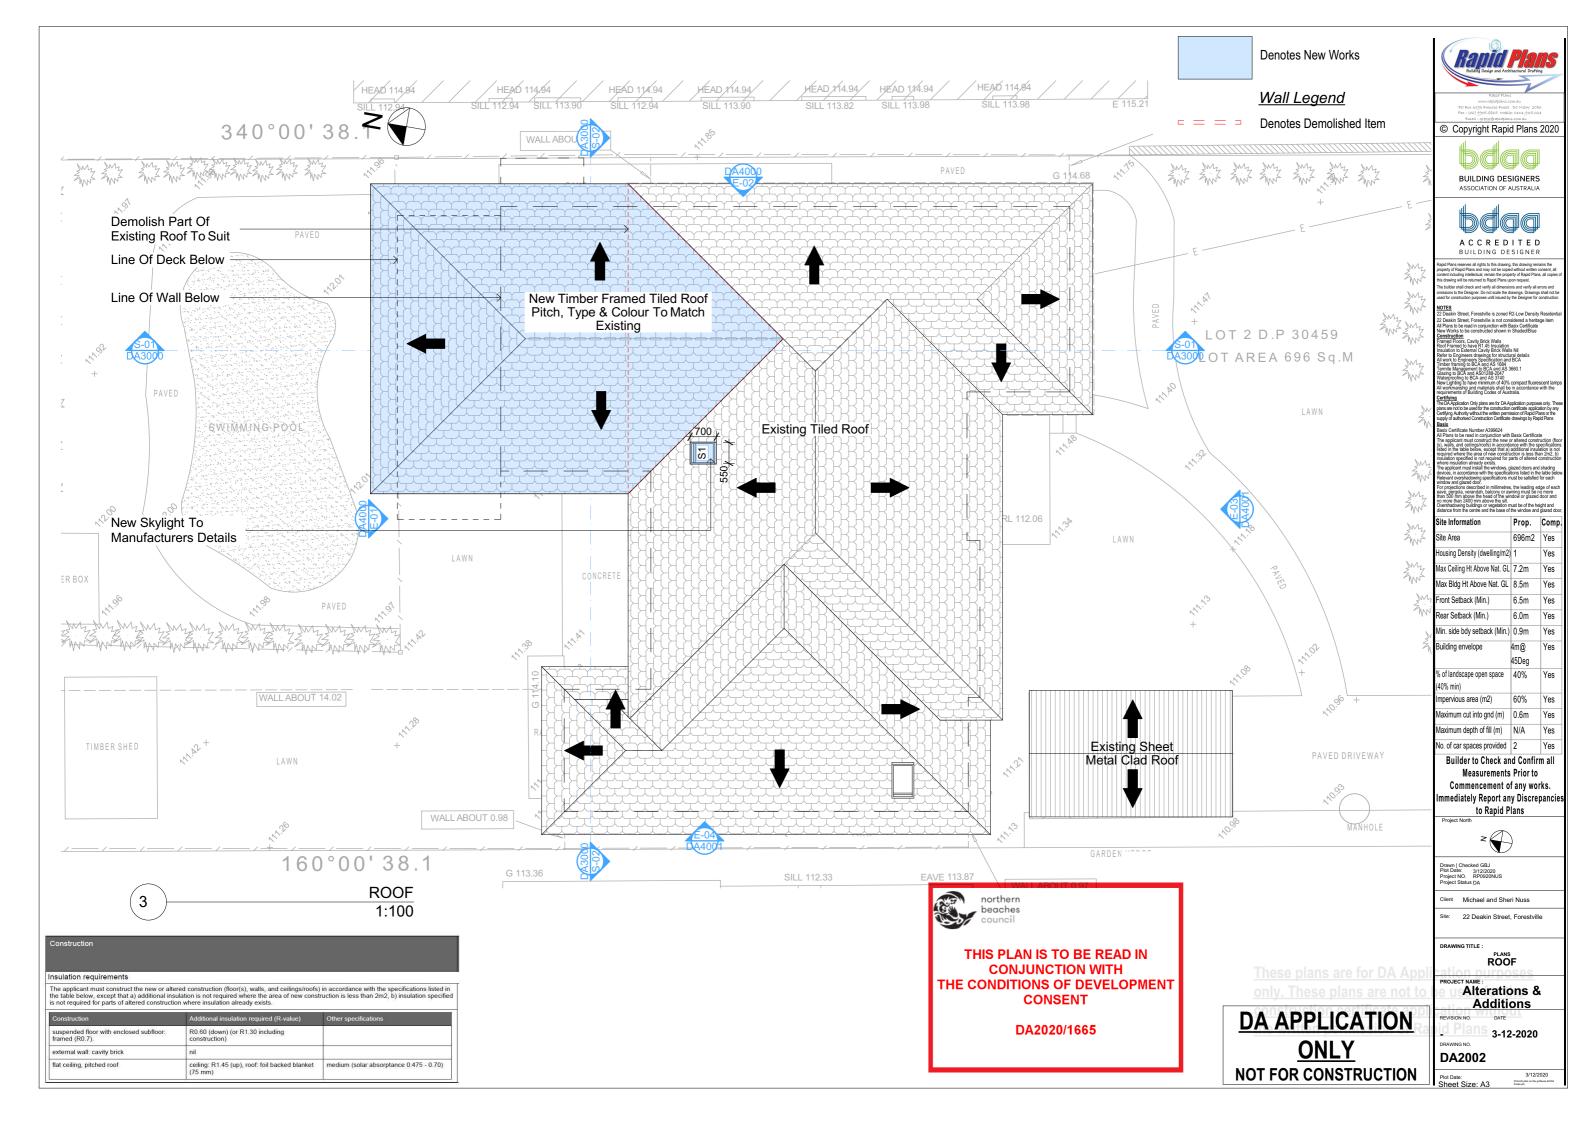

## Denotes New Works

## Wall Legend

Denotes New Timber Framed Wall Denotes New Masonry Wall Denotes New Paving Denotes Existing Wall Denotes Demolished Item

#### Demolish Part Of Existing Roof To Suit +117,270 4 ROOF

Existing Tiled Roof