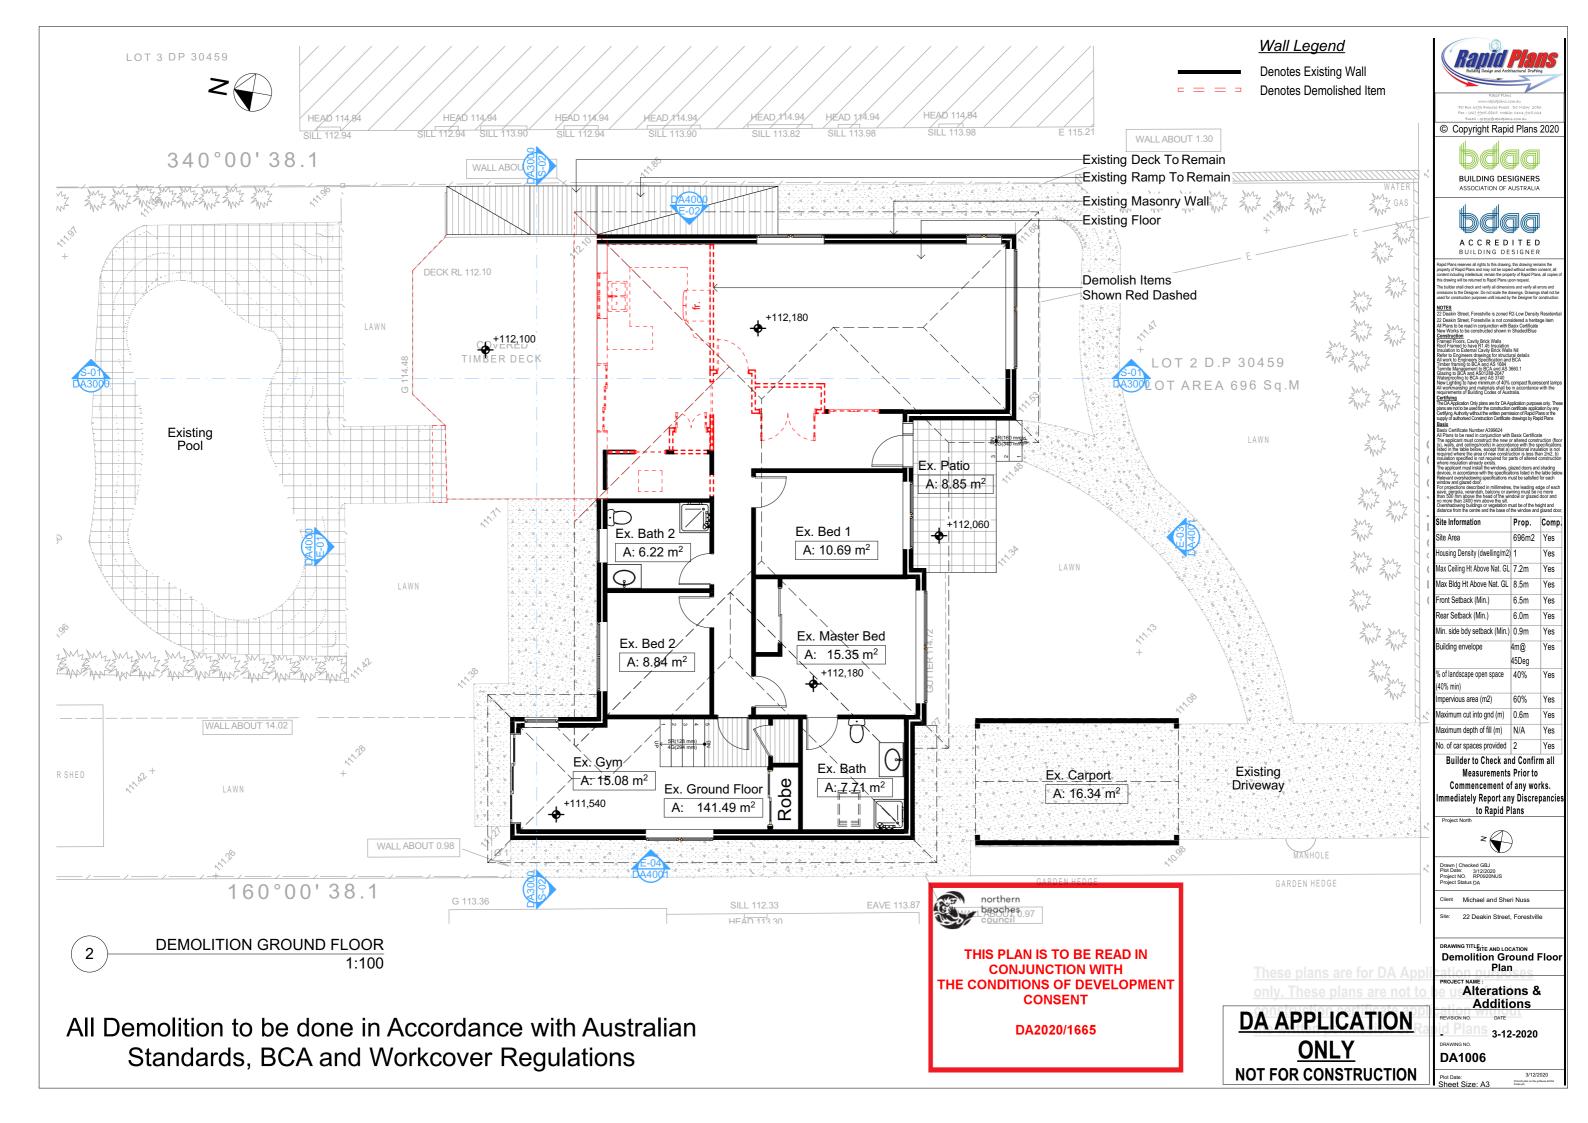

# +114.950

Demolish Items Shown Red Dashed

Existing Masonry Wall Existing Floor

+112.180 2 GROUND FLOOR