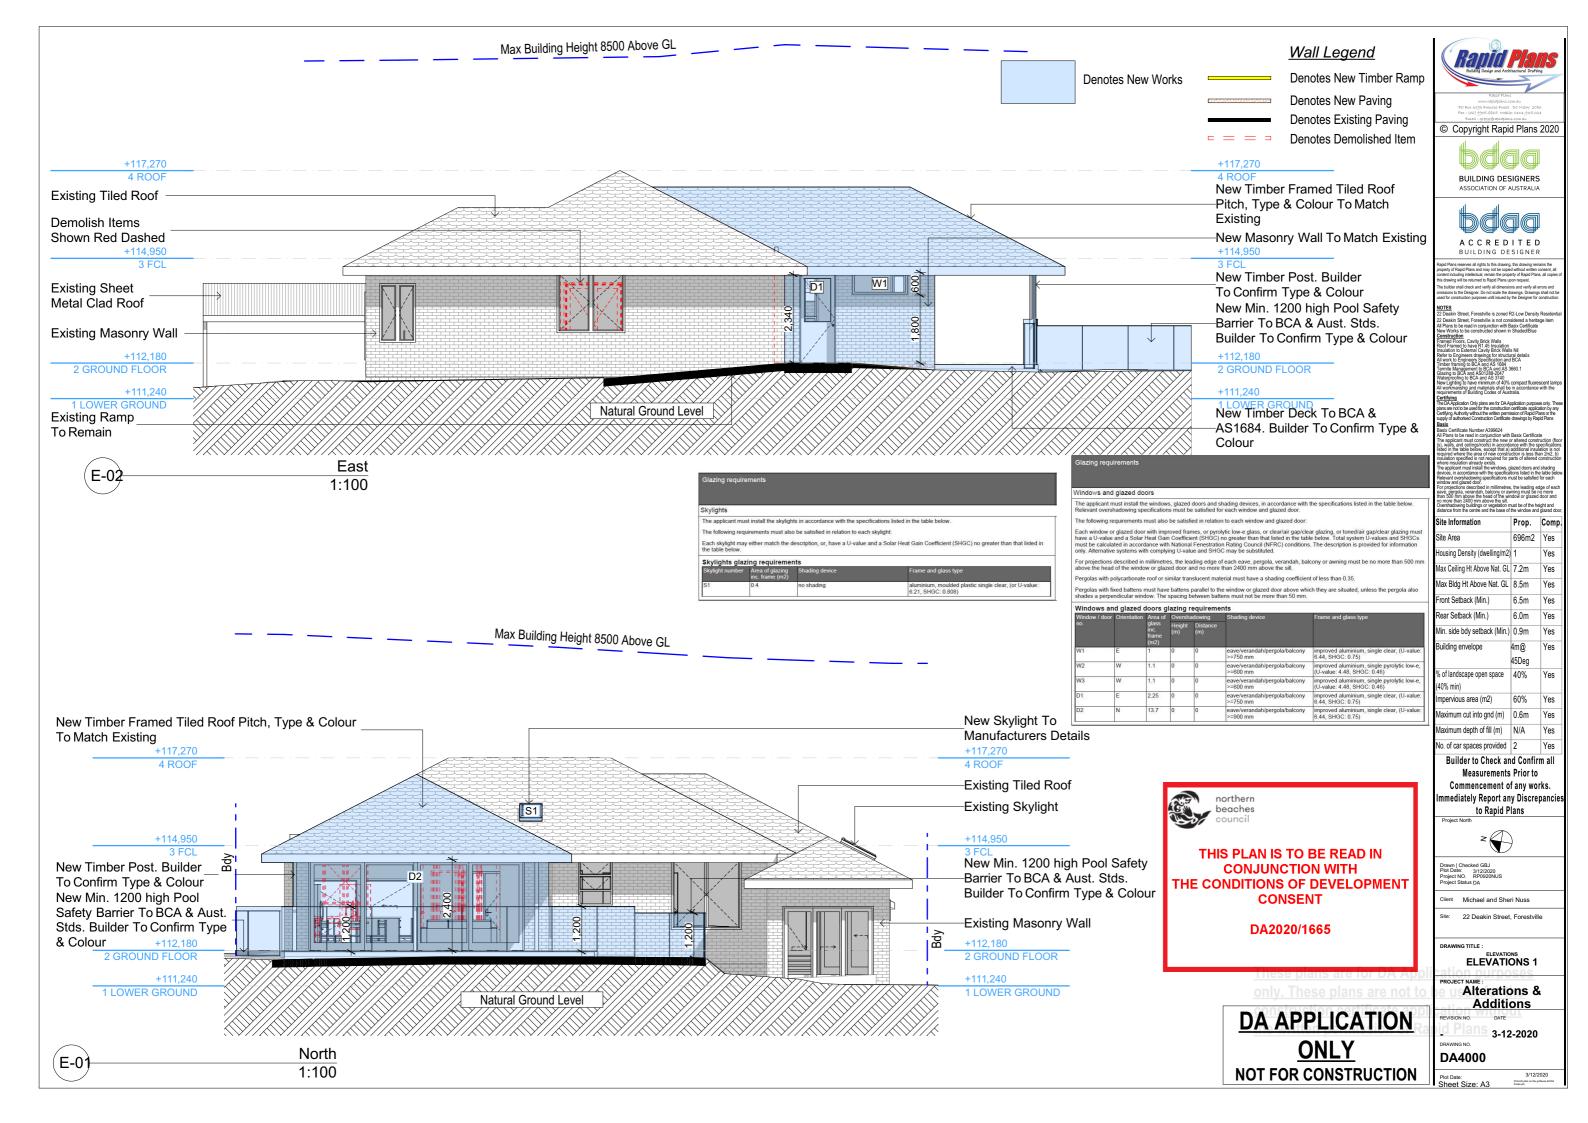

#### Demolish Part Of Existing Roof To Suit +117,270 4 ROOF

Existing Tiled Roof

# +114.950

Demolish Items Shown Red Dashed

Existing Masonry Wall Existing Floor

+112.180 2 GROUND FLOOR

#### +111,240 **1 LOWER GROUND**

New Timber Floor Frame To -Match Existing FFL To BCA & Aust. Stds