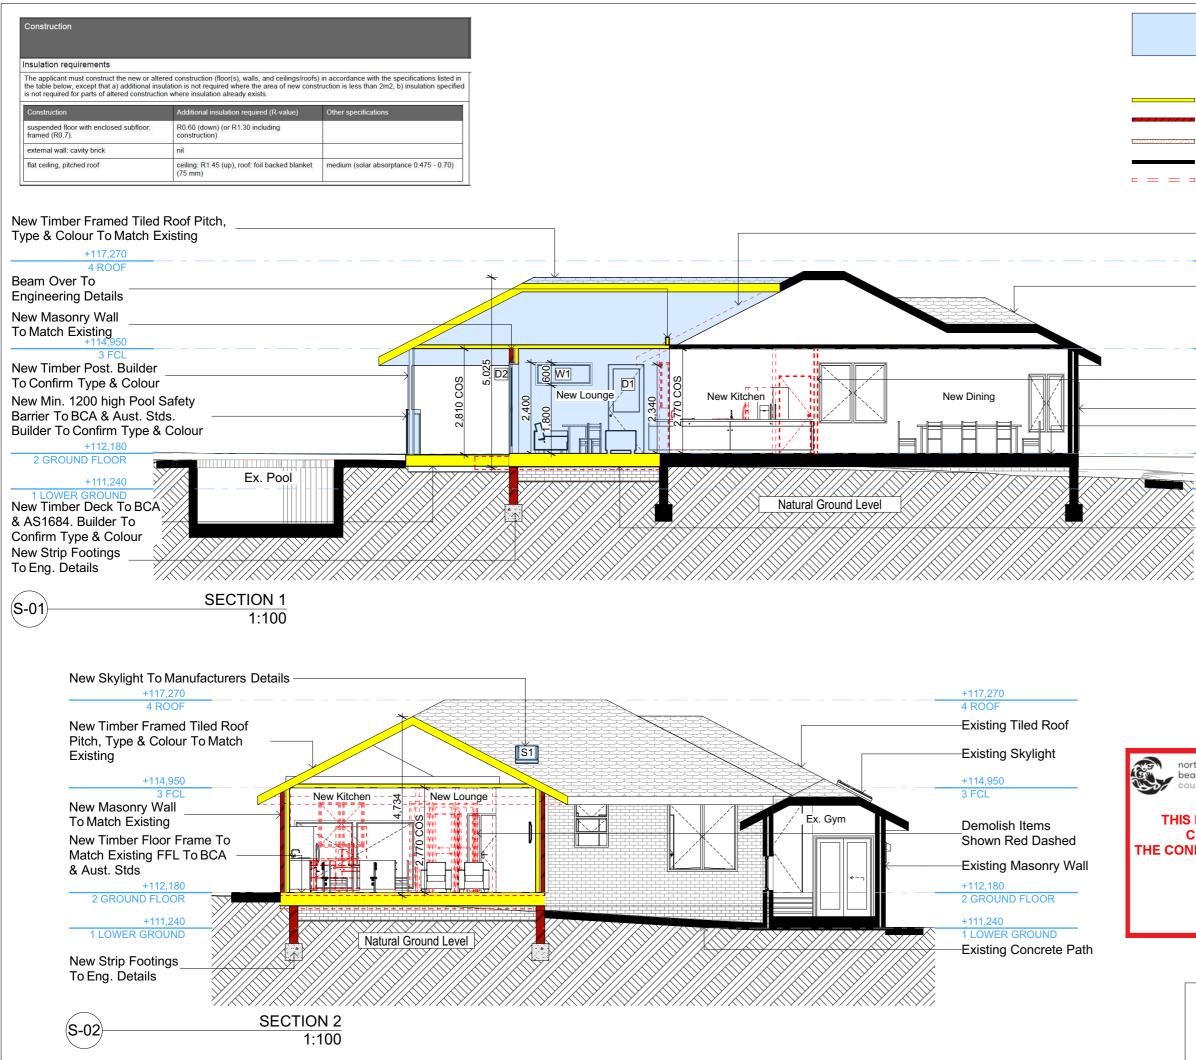

#### Demolish Part Of Existing Roof To Suit +117,270 4 ROOF

Existing Tiled Roof

# +114.950

Demolish Items Shown Red Dashed

Existing Masonry Wall Existing Floor

+112.180 2 GROUND FLOOR

#### +111,240 **1 LOWER GROUND**

New Timber Floor Frame To -Match Existing FFL To BCA & Aust. Stds