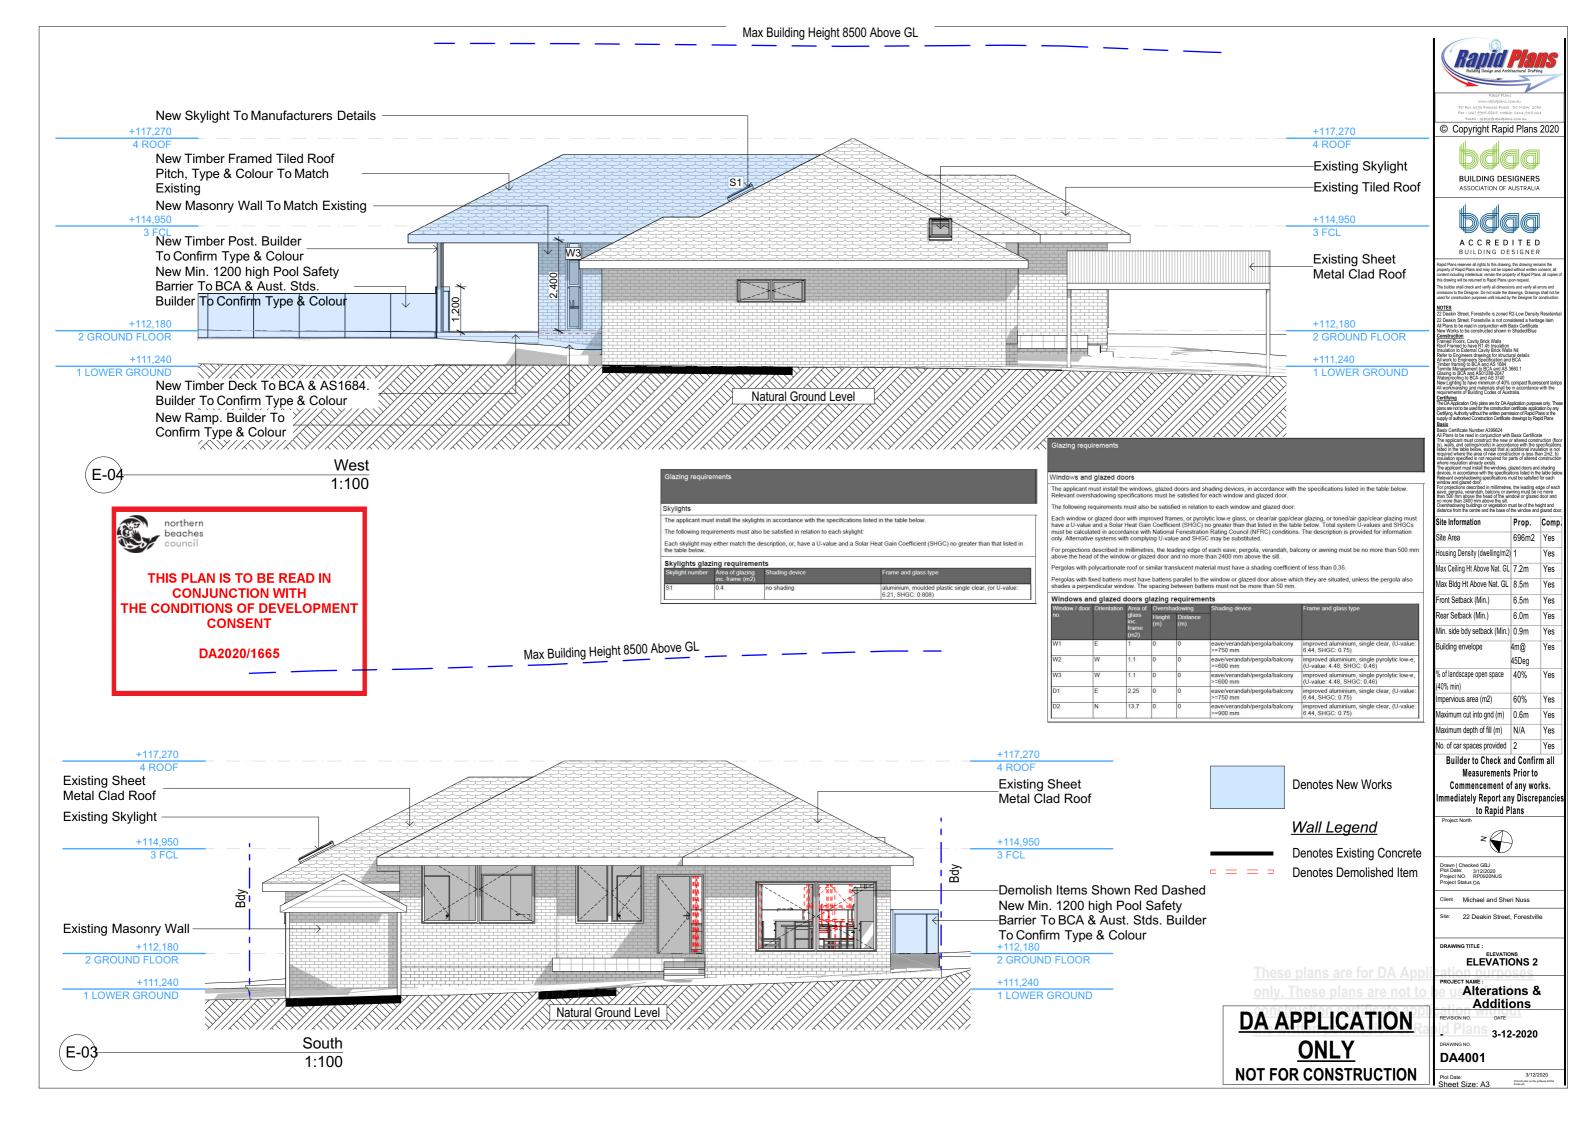

#### Demolish Part Of Existing Roof To Suit +117,270 4 ROOF

Existing Tiled Roof

# +114.950

Demolish Items Shown Red Dashed

Existing Masonry Wall Existing Floor

+112.180 2 GROUND FLOOR

#### +111,240 **1 LOWER GROUND**

New Timber Floor Frame To -Match Existing FFL To BCA & Aust. Stds