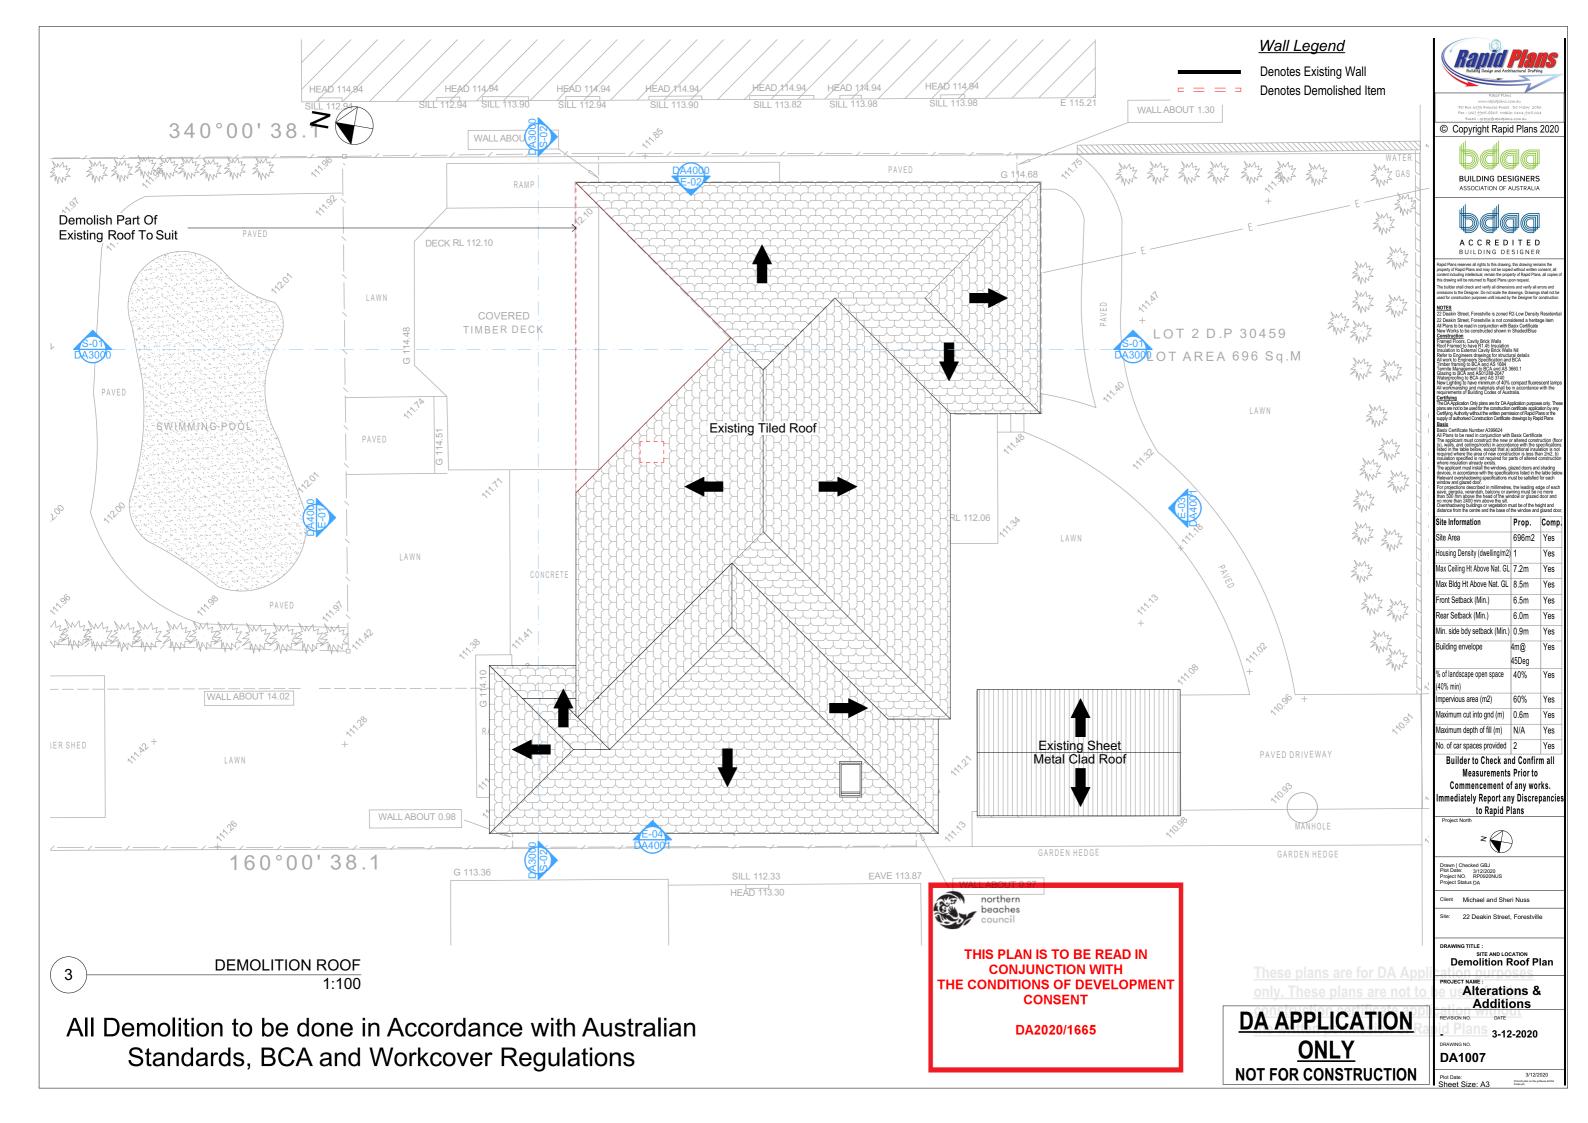

#### Demolish Part Of Existing Roof To Suit +117,270 4 ROOF

Existing Tiled Roof