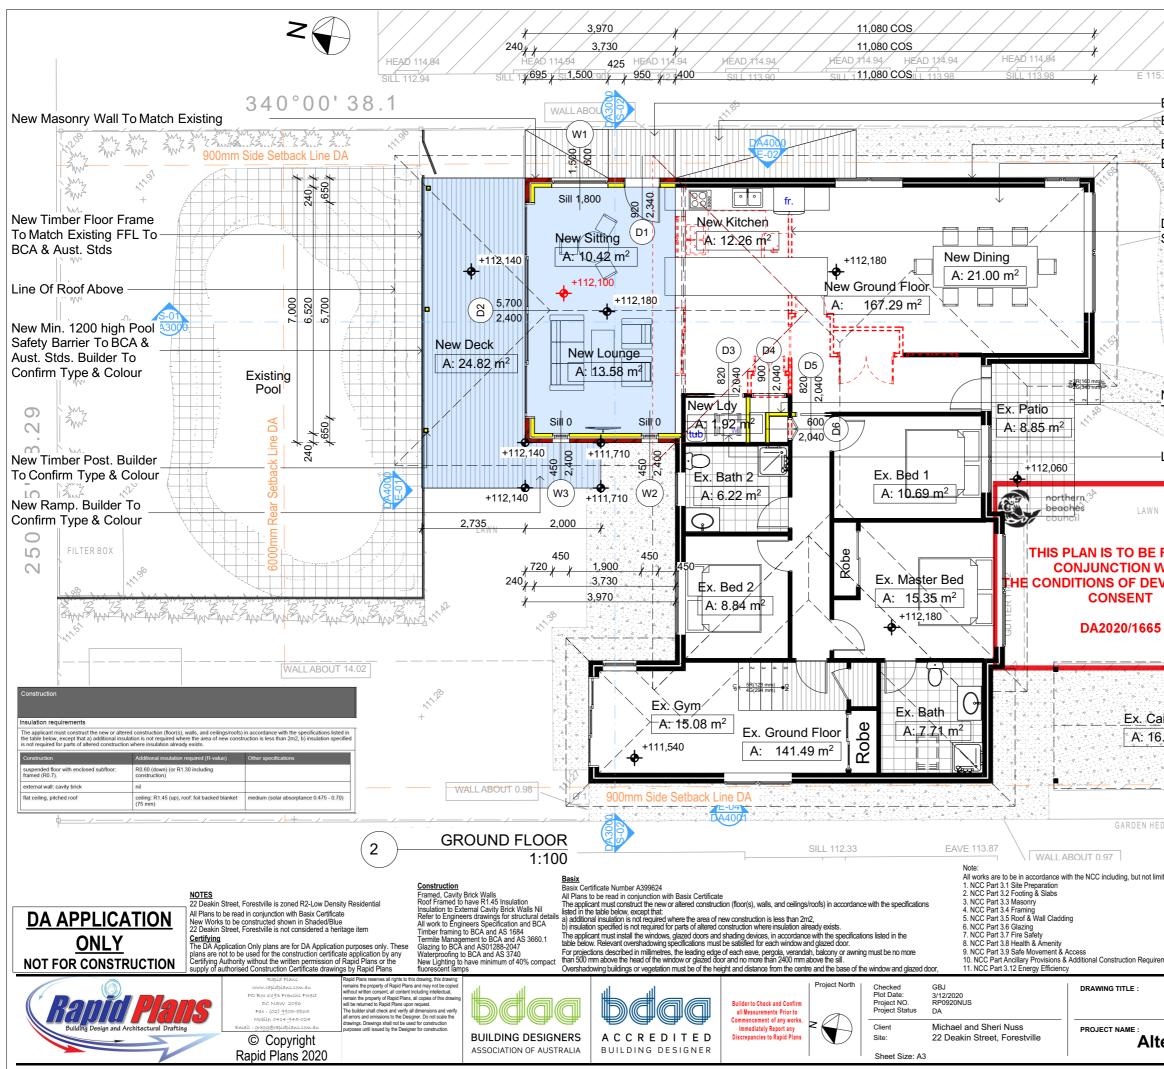

#### +111,240 **1 LOWER GROUND**

New Timber Floor Frame To -Match Existing FFL To BCA & Aust. Stds

## THIS PLAN IS TO BE READ IN CONJUNCTION WITH THE CONDITIONS OF DEVELOPMENT CONSENT

## DA2020/1665

3/12/2020 D:Archij Finals.plr

SASASAS

Denotes Masonry Wall To Match Existing. Owner To Confirm Type & Colour

Denotes Alloy Doors & Windows (Typical). Owner To Confirm Type & Colour

northern beaches

THIS PLAN IS TO BE READ IN **CONJUNCTION WITH** THE CONDITIONS OF DEVELOPMENT CONSENT

DA2020/1665