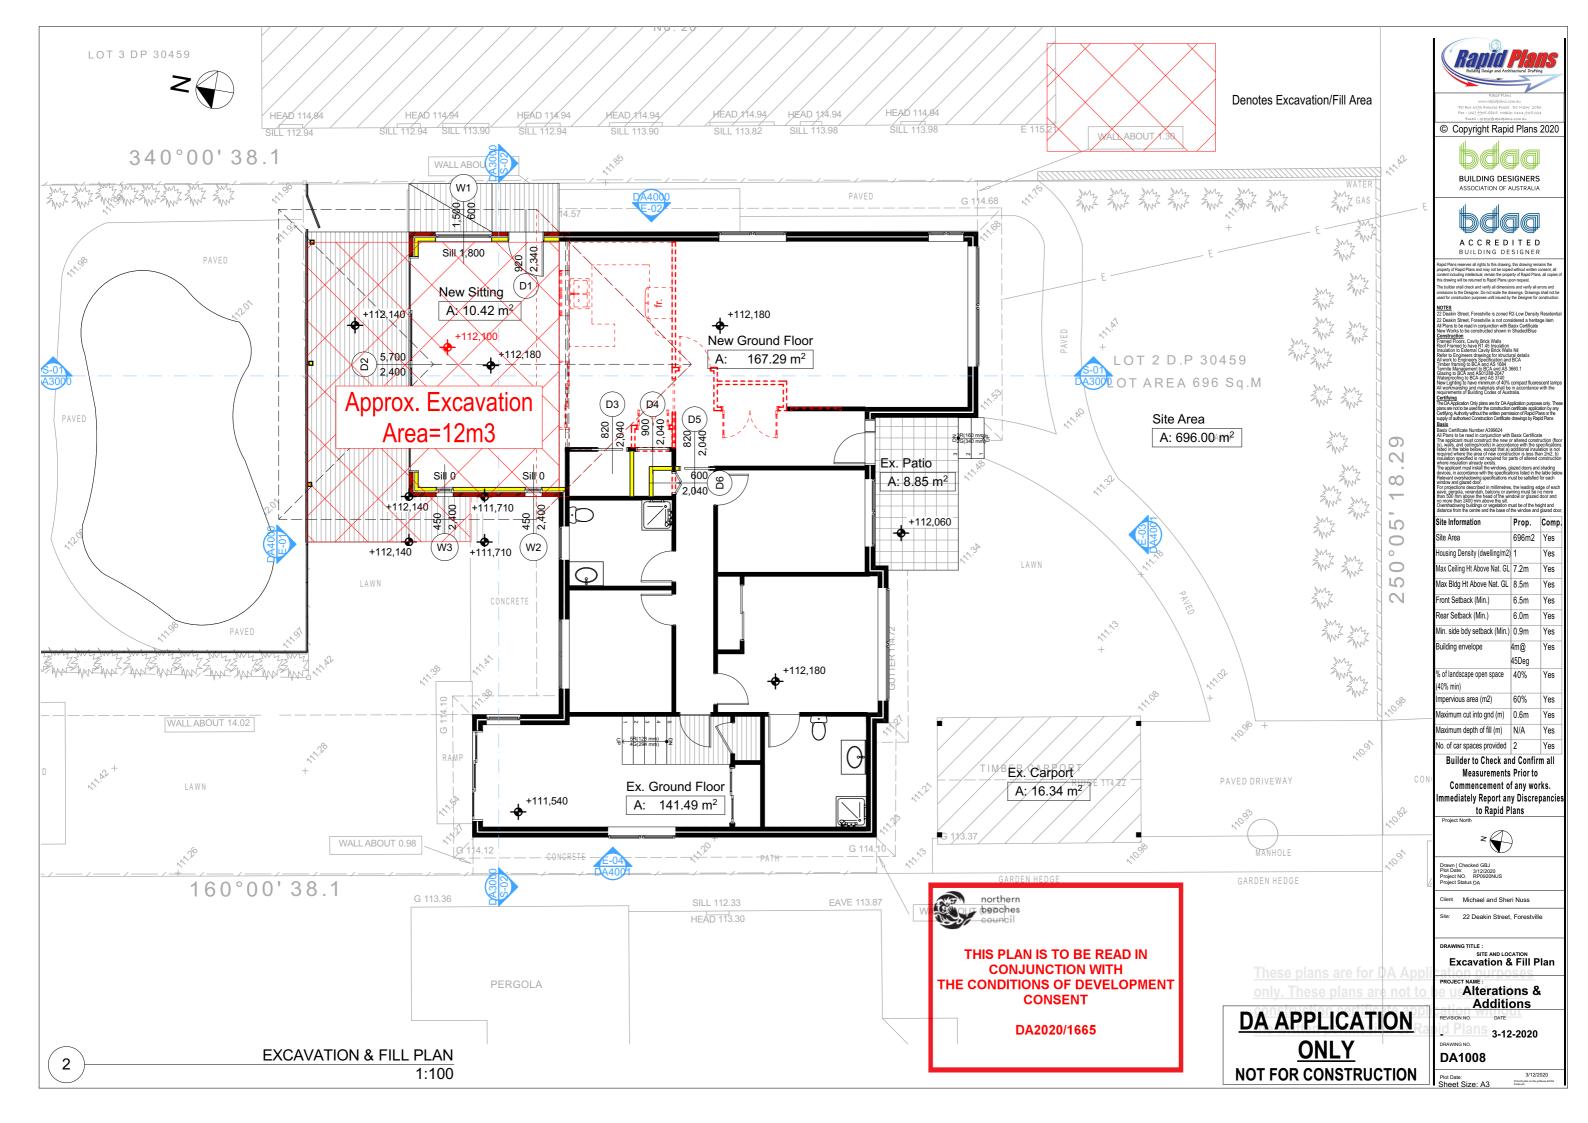

| M                                          | laximum depth of fill (m)<br>umber of car spaces provided | 2<br>REVISION NO.              | Yes            |
|--------------------------------------------|-----------------------------------------------------------|--------------------------------|----------------|
| M                                          |                                                           |                                |                |
|                                            |                                                           |                                |                |
|                                            | laximum cut into ground (m)                               | Rapid 0.6m                     | Yes<br>Yes     |
|                                            | npervious area (m2)                                       | applicati 60% vit              | Yes            |
|                                            | of landscape open space (40% r                            | min) o be u 40% fo             | Yes            |
| ed to:                                     | uilding envelope                                          | 4m@45Deg                       | Yes            |
|                                            | ear Setback (Min.)<br>linimum side boundry setback (Mi    | 6.0m<br>n.) 0.9m               | Yes            |
|                                            | ront Setback (Min.)                                       | 6.5m                           | Yes<br>Yes     |
|                                            | ax Building Height Above Natura                           |                                | Yes            |
|                                            | ax Ceiling Height Above Natural                           |                                | Yes            |
| <u> </u>                                   | ousing Density (dwelling/m2)                              | 1                              | Yes            |
| × × × × × S                                | ite Information<br>ite Area                               | Proposed<br>696m2              | Compliance     |
| rport                                      | Existing<br>Driveway                                      |                                |                |
|                                            | 1,1,0                                                     |                                |                |
| /ELOPMENT                                  |                                                           | A WAY                          |                |
|                                            |                                                           | AMA AMA                        |                |
|                                            |                                                           | AMA A                          |                |
|                                            |                                                           | ZWYZ                           |                |
| ine Of Skyligl                             | nt Above                                                  | EM2                            |                |
|                                            |                                                           | ANY ANY                        | ML I           |
| Imper Stud W                               | Valis                                                     |                                | M <sub>2</sub> |
| New Gyprock Clad 90mm<br>Timber Stud Walls |                                                           | AW.                            |                |
|                                            | LAWN                                                      | J.M.                           |                |
| U                                          | ANE                                                       | ZWY Z                          | wz []          |
| S-01                                       |                                                           | Denotes Demolish               |                |
|                                            |                                                           | Denotes Existing               | •              |
| A A A                                      |                                                           | Denotes New Mas                | sonry Wa       |
| Shown Red Da                               |                                                           | Denotes New Tim<br>Framed Wall | ber            |
| Demolish Item                              |                                                           | Wall Legend                    |                |
|                                            |                                                           | Denotes New Wo                 | rks            |
| Existing Masor<br>Existing Floor           |                                                           | - ZWZ ZW                       | 7 61           |
| · · · · ·                                  | To Remain                                                 | M. M.                          | WAT            |
| -                                          |                                                           |                                |                |
| Existing Deck                              |                                                           |                                |                |
| Existing Deck                              | ABOUT 1.30                                                |                                |                |