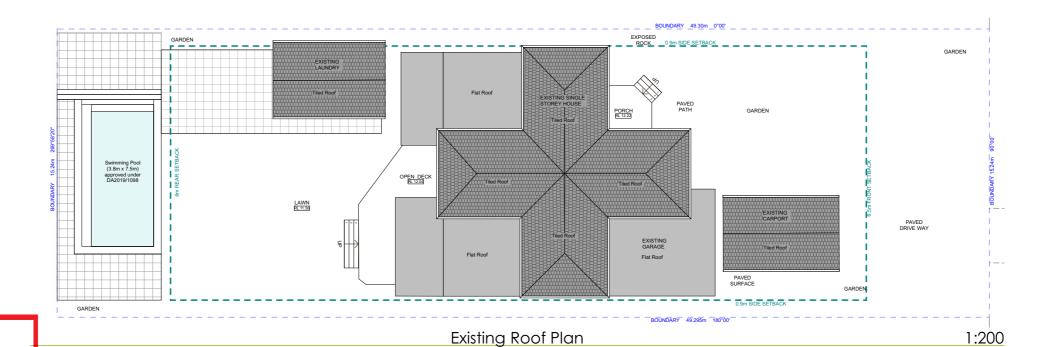

## Proposed additions and alterations

For Nicola and Tristan Butt

At 13 Quinlan Parade, Manly Vale NSW 2093

Northern Beaches Council | Warringah Lot 24 Section D DP7686

| C) COPYRIGHT 2017 REPRODUCTION IN PART OR WHOLE FORBIDDEN |             |                |  |
|-----------------------------------------------------------|-------------|----------------|--|
| drawing title:                                            | scale:      | date of issue: |  |
| Modification to DA2020/0570                               | 1:200       | 31/08/2020     |  |
| drawing name:                                             | proiect no: | drawing. no:   |  |
| Roof Plans                                                |             | MD-7           |  |
| Checked by: PS drawn by: AA                               | 20490       | MD-7           |  |