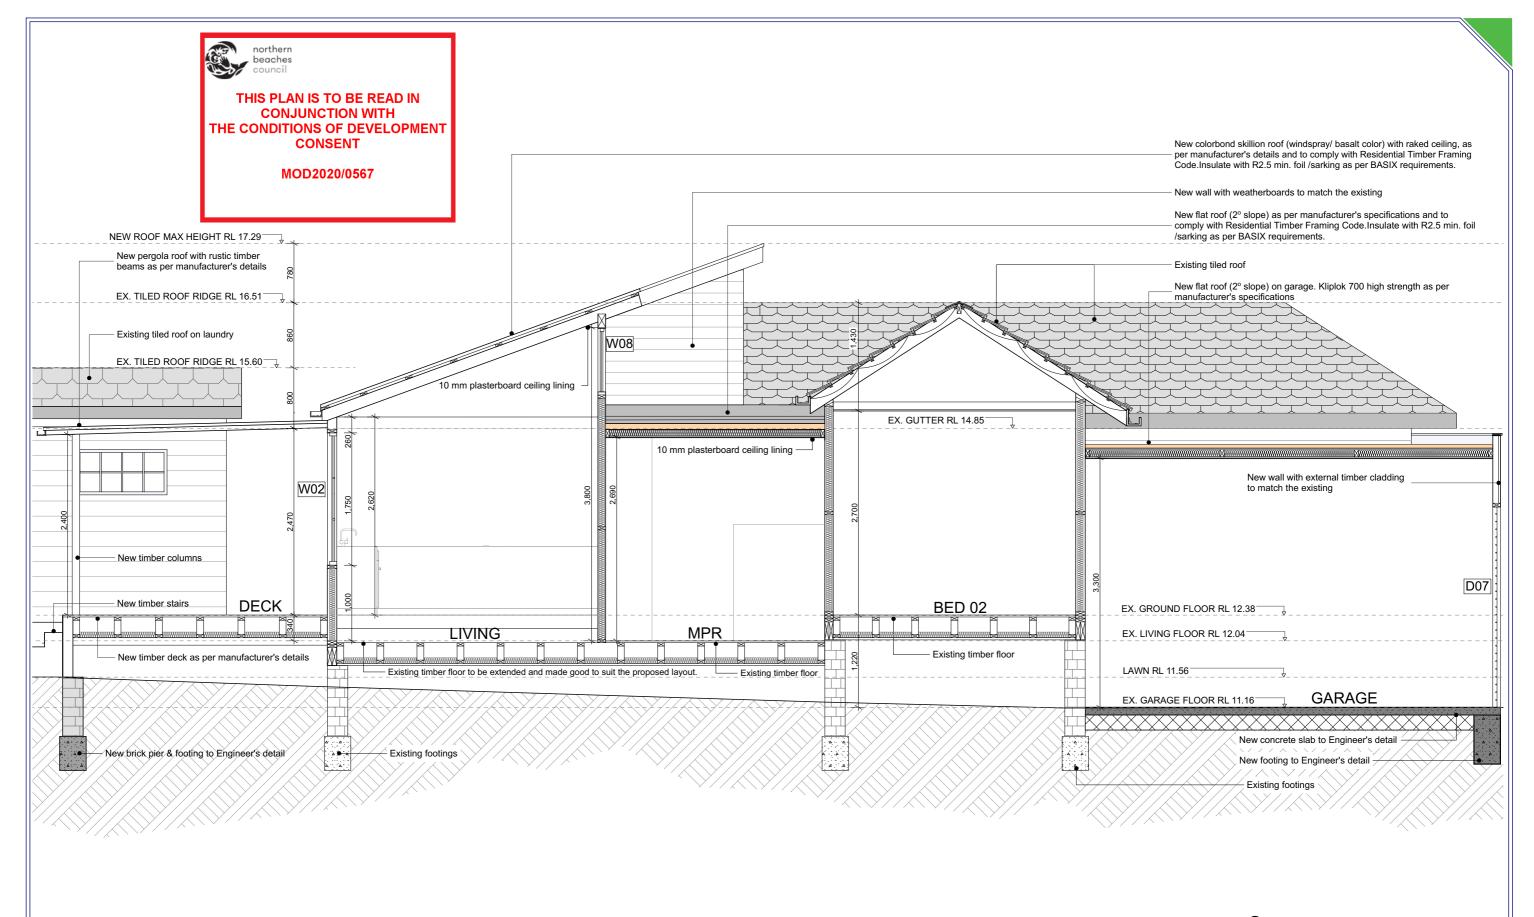

# **Proposed additions and alterations**

For Nicola and Tristan Butt

At 13 Quinlan Parade, Manly Vale NSW 2093 Northern Beaches Council | Warringah Lot 24 Section D DP7686

| C) COPYRIGHT 2017 REPRODUCTION IN PART OR WHOLE FORBIDDEN |           |             |              |                |
|-----------------------------------------------------------|-----------|-------------|--------------|----------------|
| drawing title:                                            |           |             | scale:       | date of issue: |
| Modification to DA2020/0570  drawing name: Section AA     |           | 1:50        | 31/08/2020   |                |
|                                                           |           | project no: | drawing. no: |                |
|                                                           |           |             | MD-10        |                |
| Checked by: PS                                            | drawn by: | AA          | 20490        | MD-10          |