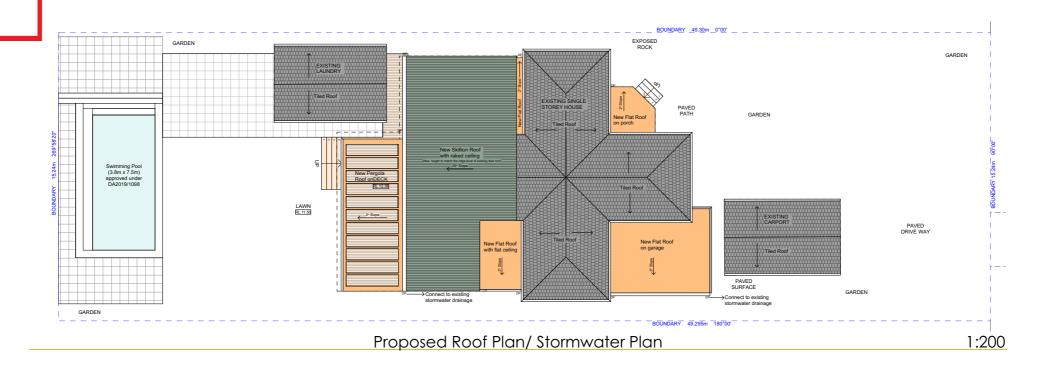

## Proposed additions and alterations

For Nicola and Tristan Butt

At 13 Quinlan Parade, Manly Vale NSW 2093

Northern Beaches Council | Warringah Lot 24 Section D DP7686

| C) COPYRIGHT 2017 REPRODUCTION IN PART OR WHOLE FORBIDDEN |             |                |  |
|-----------------------------------------------------------|-------------|----------------|--|
| drawing title:                                            | scale:      | date of issue: |  |
| Modification to DA2020/0570                               | 1:200       | 31/08/2020     |  |
| drawing name:                                             | proiect no: | drawing. no:   |  |
| Roof Plans                                                |             | MD-7           |  |
| Checked by: PS drawn by: AA                               | 20490       | MD-7           |  |