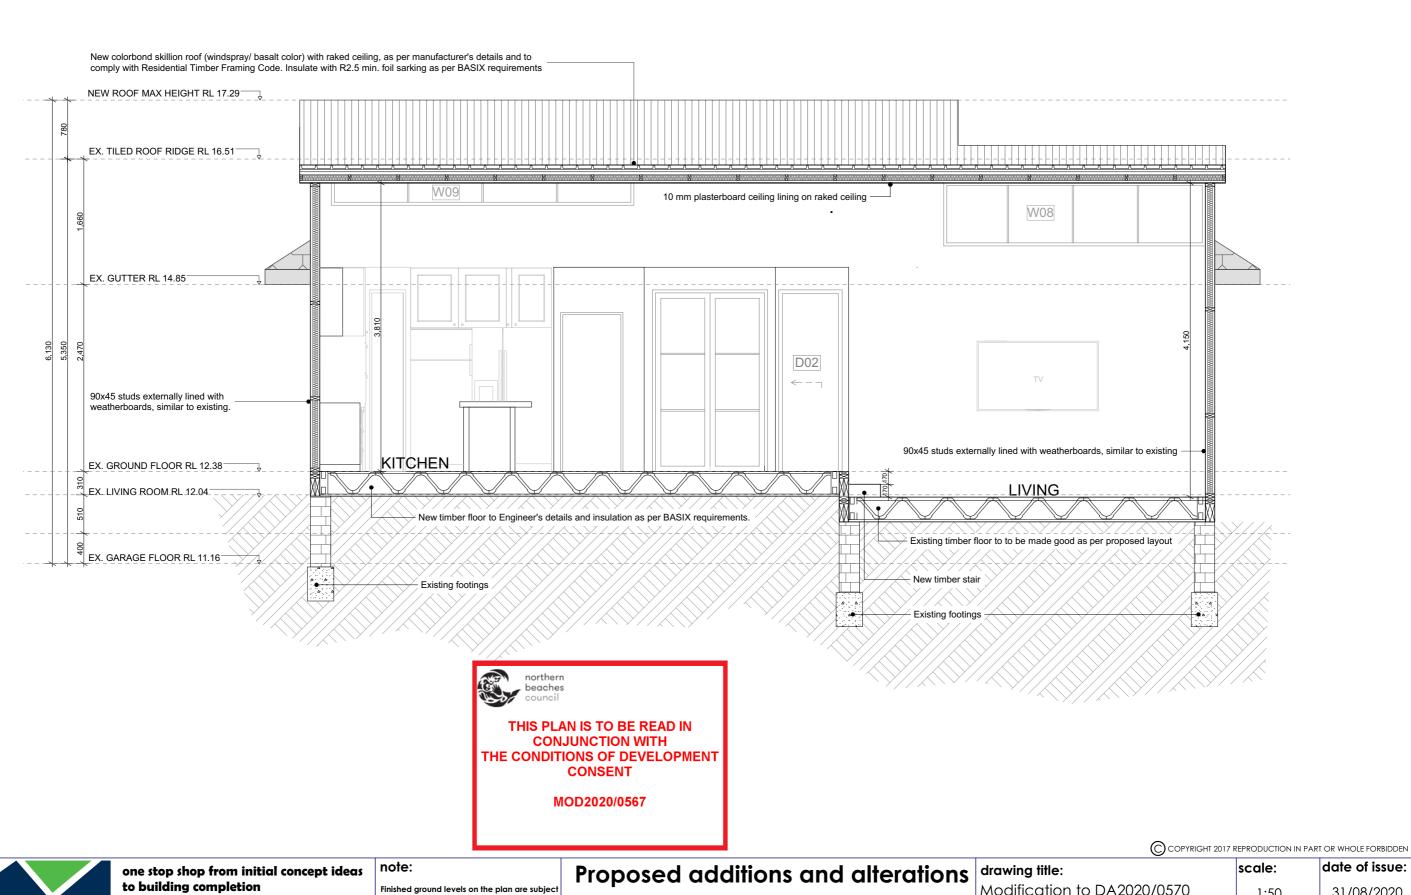

# **Proposed additions and alterations**

For Nicola and Tristan Butt

At 13 Quinlan Parade, Manly Vale NSW 2093 Northern Beaches Council | Warringah Lot 24 Section D DP7686

| C) COPYRIGHT 2017 REPRODUCTION IN PART OR WHOLE FORBIDDEN |           |             |              |                |
|-----------------------------------------------------------|-----------|-------------|--------------|----------------|
| drawing title:                                            |           |             | scale:       | date of issue: |
| Modification to DA2020/0570  drawing name: Section AA     |           | 1:50        | 31/08/2020   |                |
|                                                           |           | project no: | drawing. no: |                |
|                                                           |           |             | MD-10        |                |
| Checked by: PS                                            | drawn by: | AA          | 20490        | MD-10          |