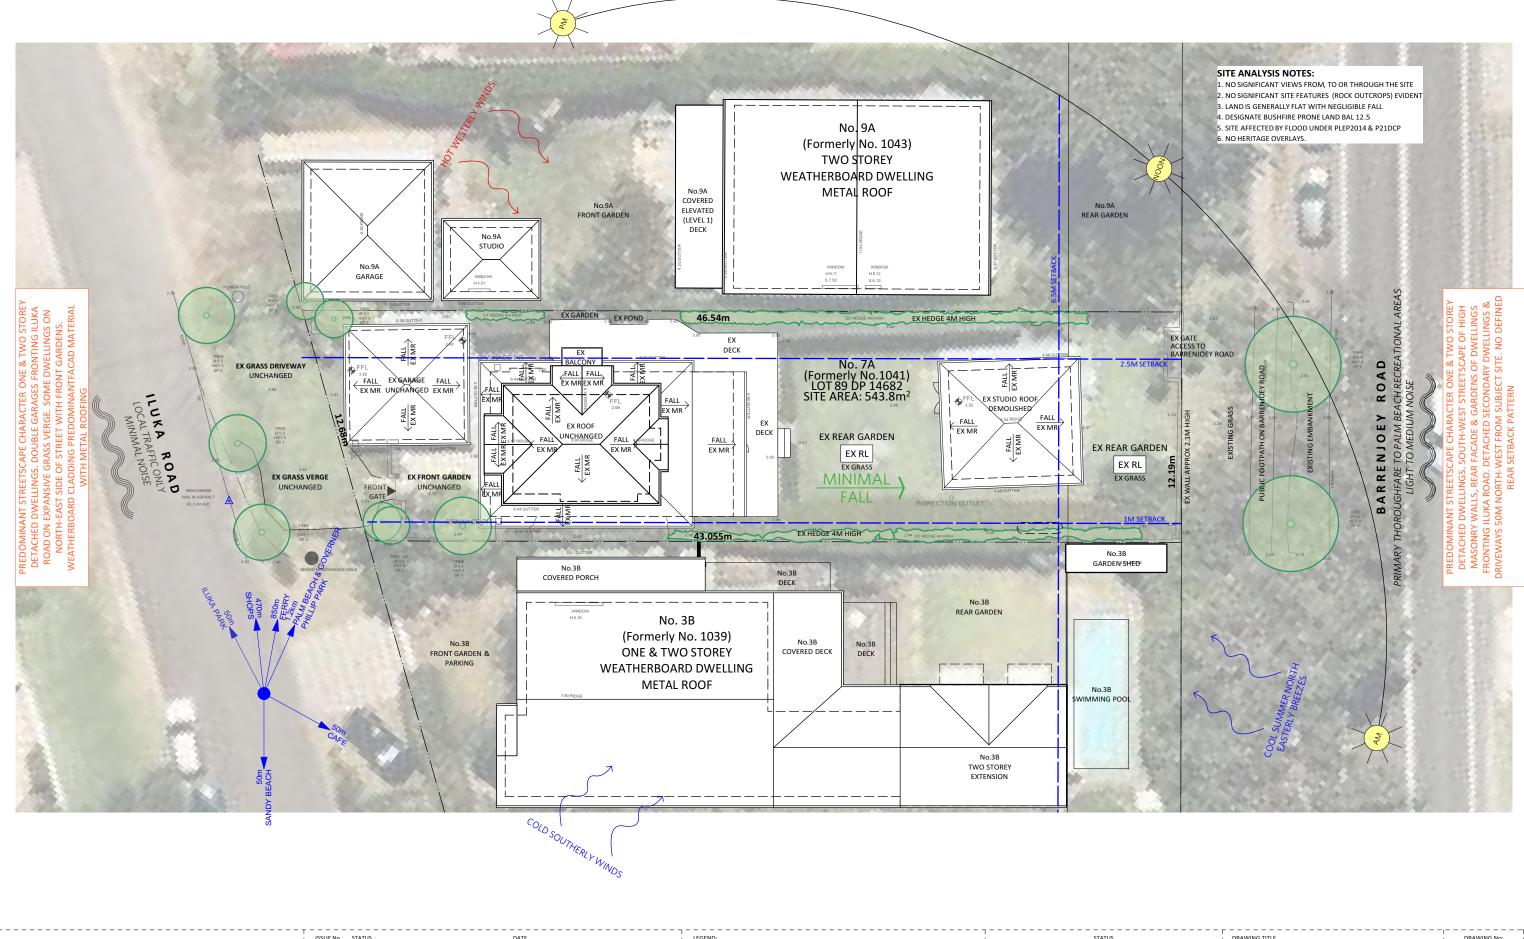

DRAWING TITLE DRAWING No: DA01 ATION SITE ANALYSIS PLAN elevant drawings, umentation. Any and other relevan Architects for В ISSUE PROJECT PROJECT 1915 e with all relevant ILUKA BEACH HOUSE SCALE: 1:200 the drawings. 7A ILUKA ROAD, PALM BEACH NSW 2108 For SUSIE + RODGE MORTON d use only. DATE: FEB 2020 . \_ \_ \_