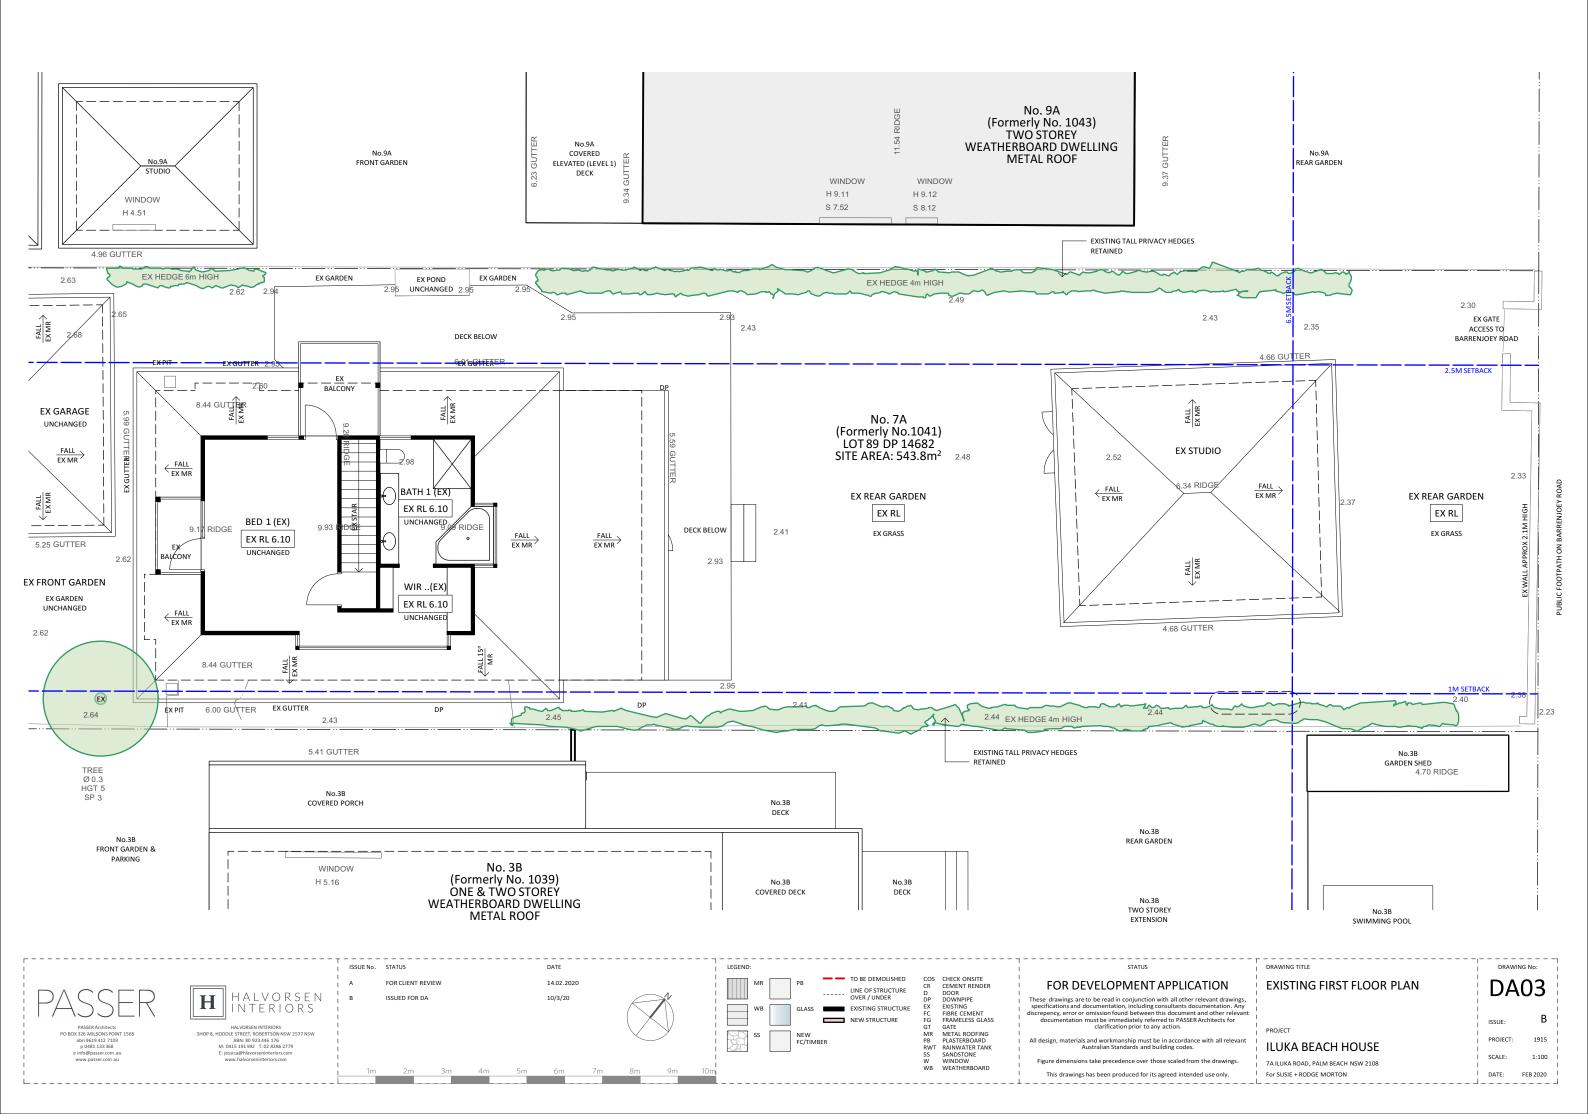

| DRAW   | ING SCHEDULE                                                   |  |
|--------|----------------------------------------------------------------|--|
| NUMBER | TITLE                                                          |  |
| DA00   | COVERPAGE                                                      |  |
| DA01   | SITE ANALYSIS PLAN                                             |  |
| DA02   | EXISTING GROUND FLOOR PLAN                                     |  |
| DA03   | EXISTING FIRST FLOOR PLAN                                      |  |
| DA04   | DEMOLITION, WASTE MANAGEMENT & EROSION & SEDIMENT CONTROL PLAN |  |
| DA05   | SITE & ROOF PLAN                                               |  |
| DA06   | GROUND FLOOR PLAN                                              |  |
| DA07   | FIRST FLOOR PLAN                                               |  |
| DA08   | LANDSCAPE PLAN                                                 |  |
| DA09   | SECTIONS                                                       |  |
| DA10   | FRONT & REAR ELEVATIONS                                        |  |
| DA11   | REAR (BARRENJOEY RD) ELEVATION                                 |  |
| DA12   | SIDE ELEVATIONS                                                |  |
| DA13   | MATERIALS & FINISHES SCHEDULE                                  |  |
| DA14   | SHADOWS 9AM 21 JUNE                                            |  |
|        |                                                                |  |