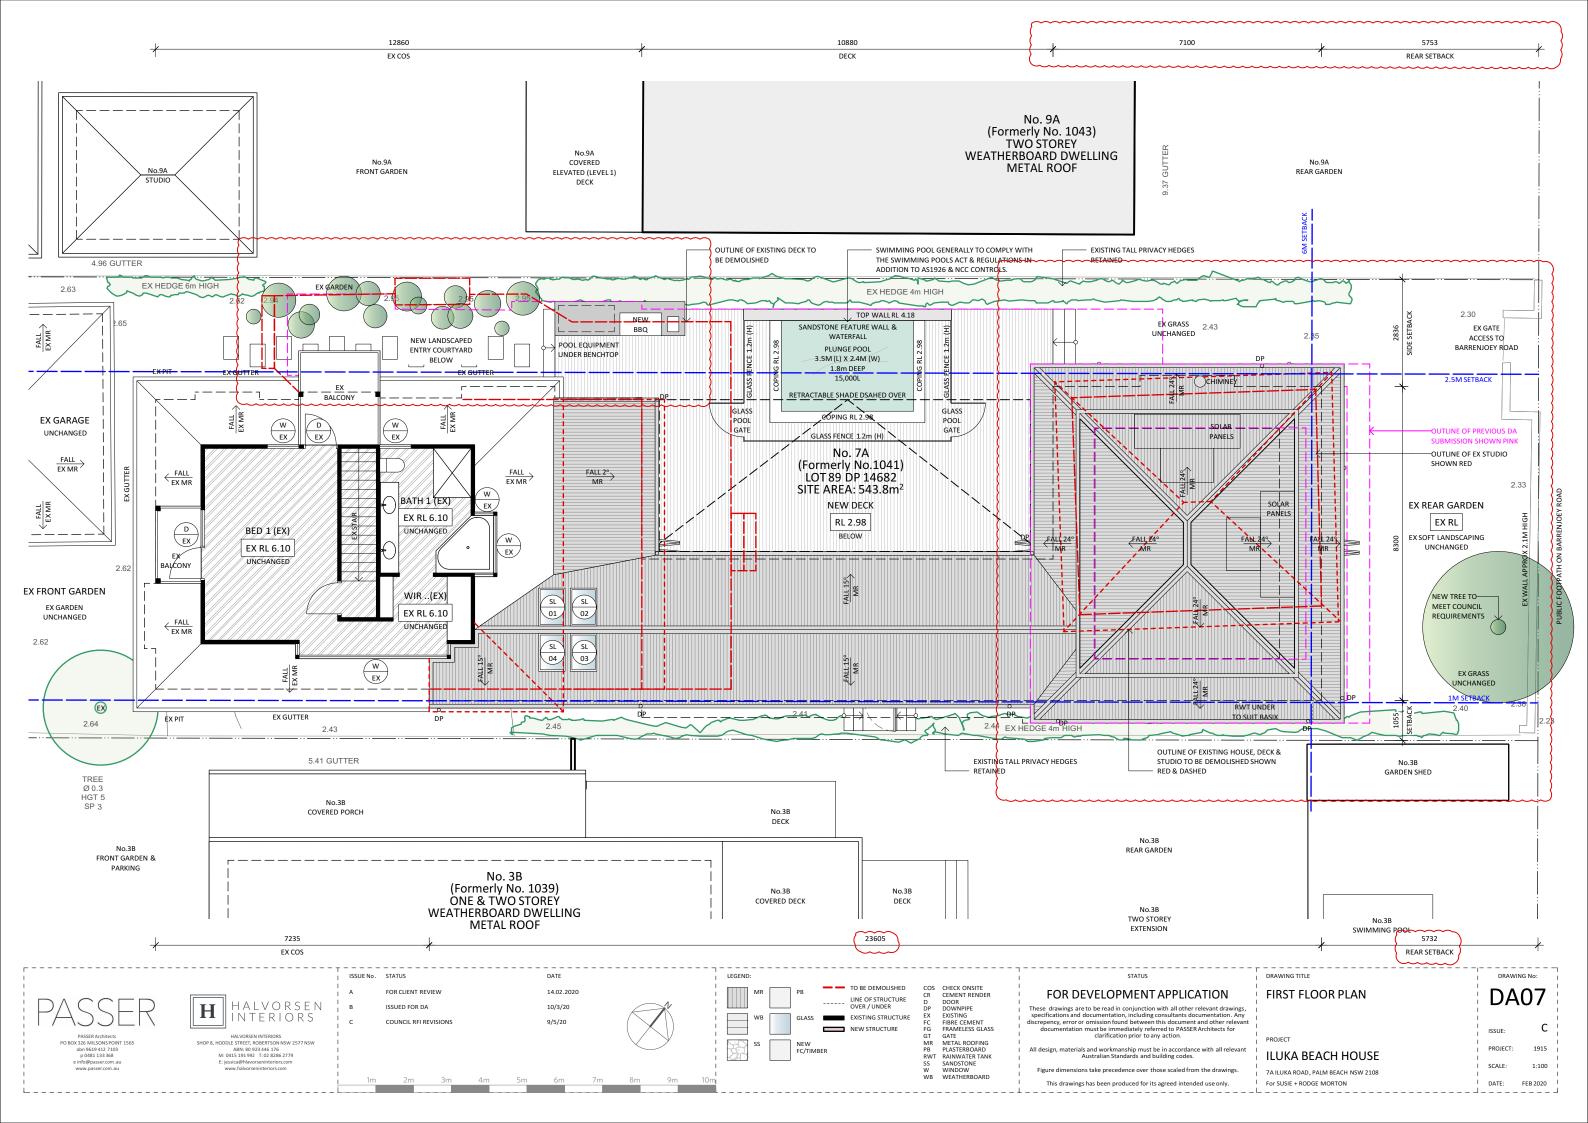

| DRAW   | ING SCHEDULE                                                   |  |
|--------|----------------------------------------------------------------|--|
| NUMBER | TITLE                                                          |  |
| DA00   | COVERPAGE                                                      |  |
| DA01   | SITE ANALYSIS PLAN                                             |  |
| DA02   | EXISTING GROUND FLOOR PLAN                                     |  |
| DA03   | EXISTING FIRST FLOOR PLAN                                      |  |
| DA04   | DEMOLITION, WASTE MANAGEMENT & EROSION & SEDIMENT CONTROL PLAN |  |
| DA05   | SITE & ROOF PLAN                                               |  |
| DA06   | GROUND FLOOR PLAN                                              |  |
| DA07   | FIRST FLOOR PLAN                                               |  |
| DA08   | LANDSCAPE PLAN                                                 |  |
| DA09   | SECTIONS                                                       |  |
| DA10   | FRONT & REAR ELEVATIONS                                        |  |
| DA11   | REAR (BARRENJOEY RD) ELEVATION                                 |  |
| DA12   | SIDE ELEVATIONS                                                |  |
| DA13   | MATERIALS & FINISHES SCHEDULE                                  |  |
| DA14   | SHADOWS 9AM 21 JUNE                                            |  |
|        |                                                                |  |