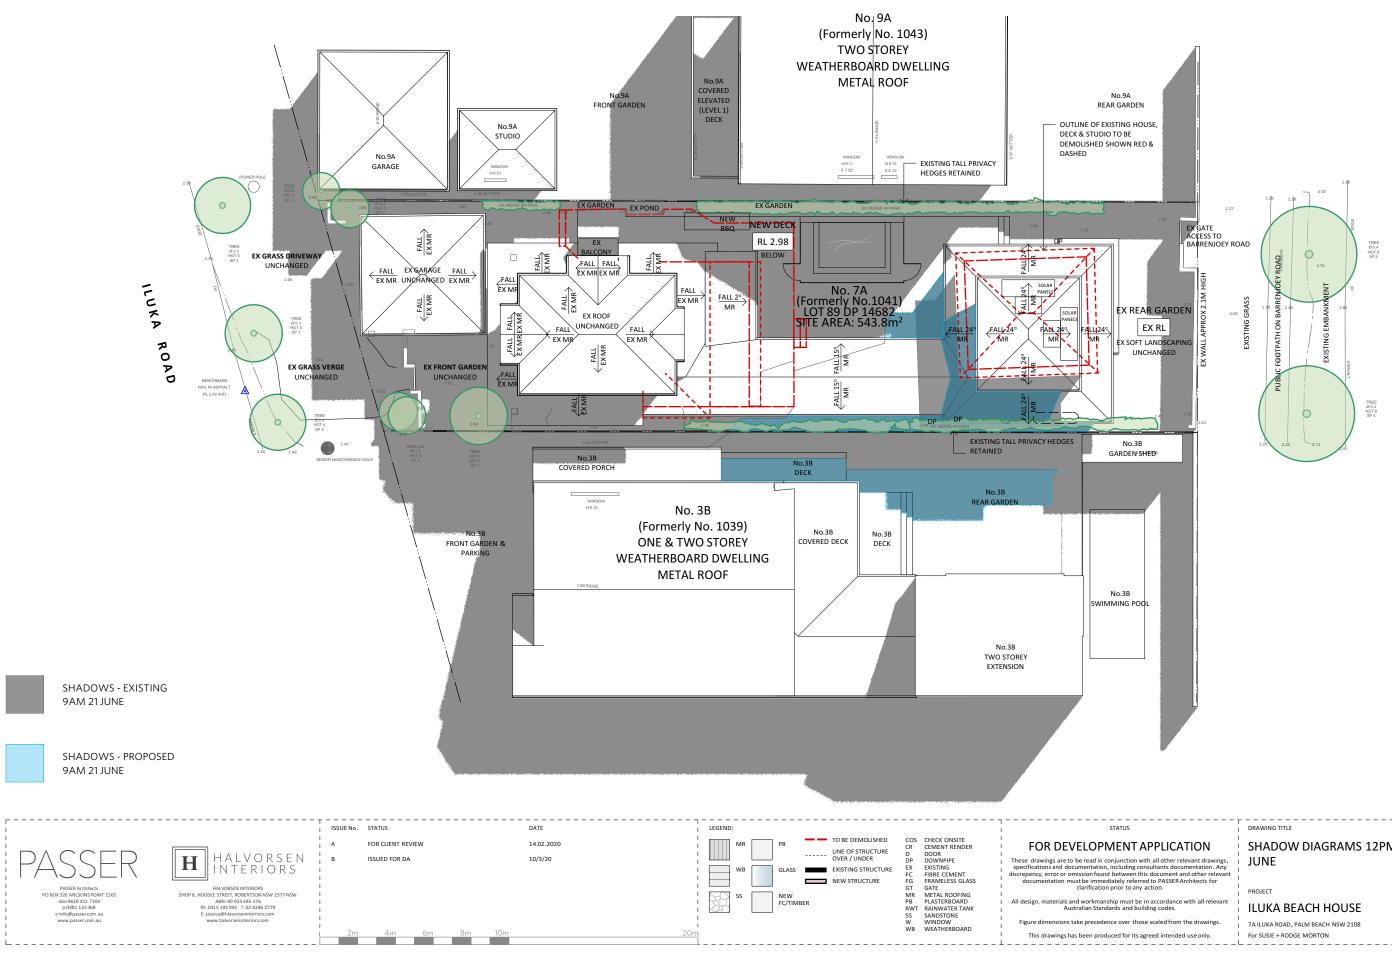

- DA15 SHADOWS 12PM 21 JUNE
- DA16 SHADOWS 3PM 21 JUNE

ADDRESS 7A ILUKA ROAD, PALM BEACH NSW 2108 (FORMERLY 1041 BARRENJOEY ROAD) FOR

SUSIE + RODGER MORTON