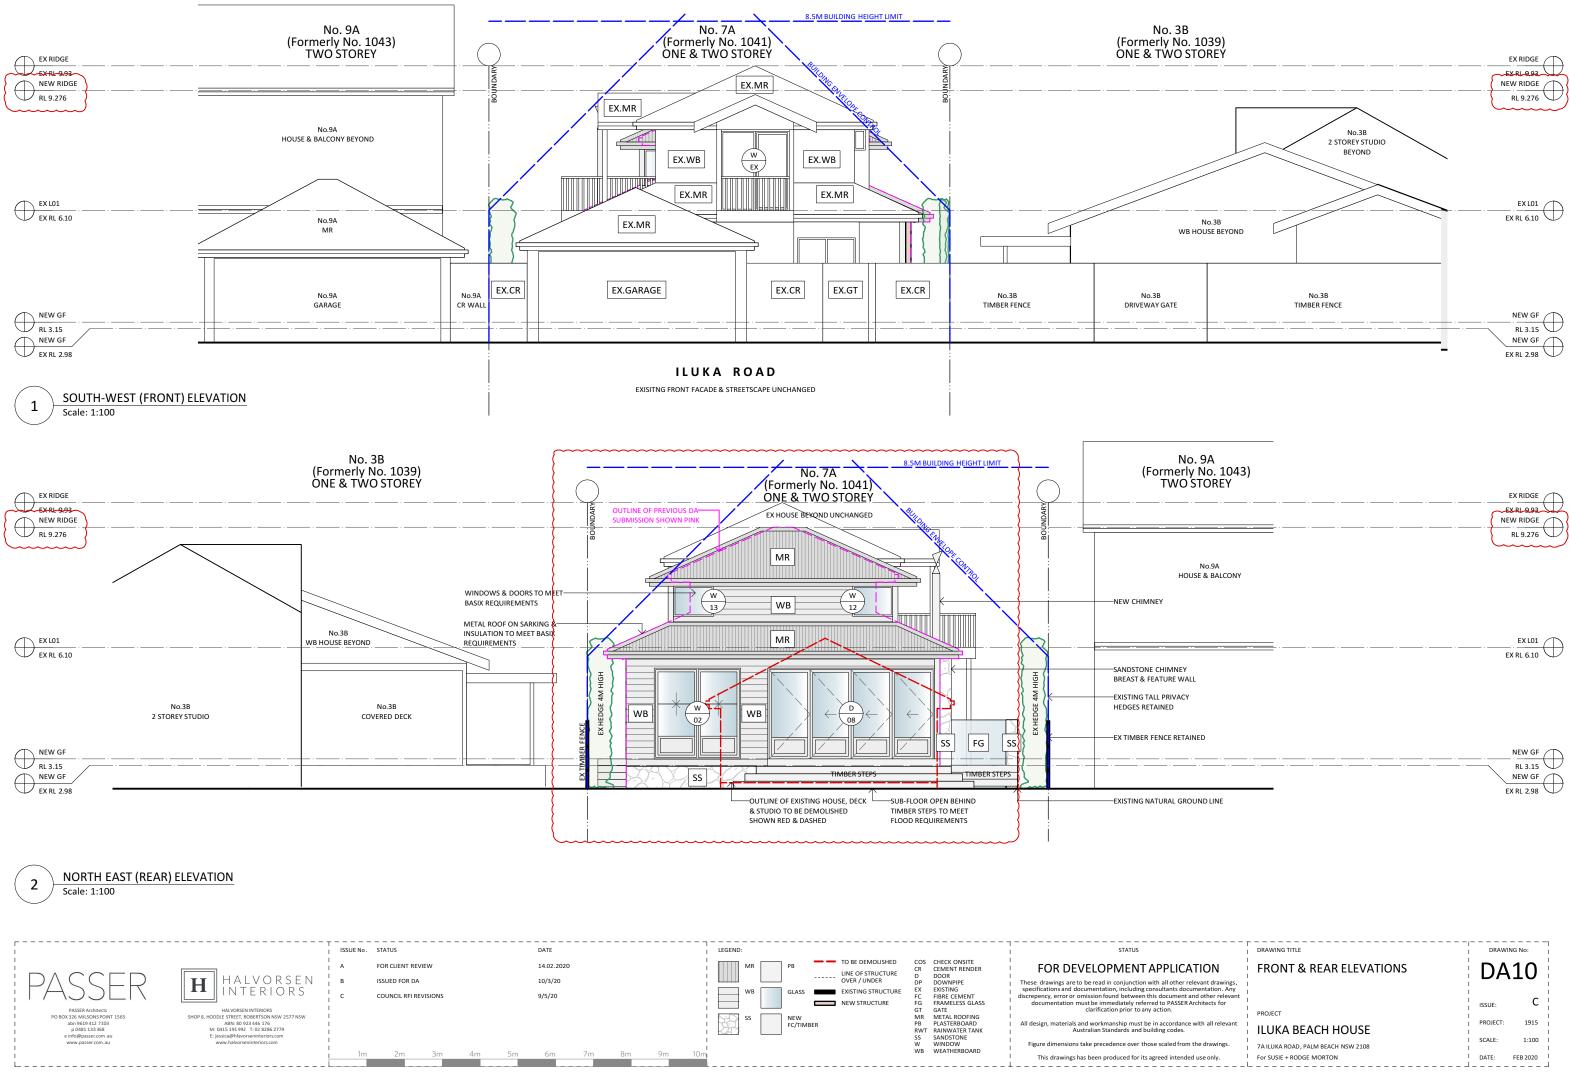

С 1915 1:200 DATE: FEB 2020

|                                               | DRAWING TITLE                                                  | DRAWI                  | NG No:            |
|-----------------------------------------------|----------------------------------------------------------------|------------------------|-------------------|
| ATION<br>elevant drawings,<br>umentation, Any | FRONT & REAR ELEVATIONS                                        | DA                     | 10                |
| and other relevant<br>Architects for          | PROJECT                                                        | I<br>ISSUE:            | С                 |
| e with all relevant                           | ILUKA BEACH HOUSE                                              | PROJECT:               | 1915              |
| n the drawings.<br>ed use only.               | 7A ILUKA ROAD, PALM BEACH NSW 2108<br>For SUSIE + RODGE MORTON | I SCALE:<br>I<br>DATE: | 1:100<br>FEB 2020 |