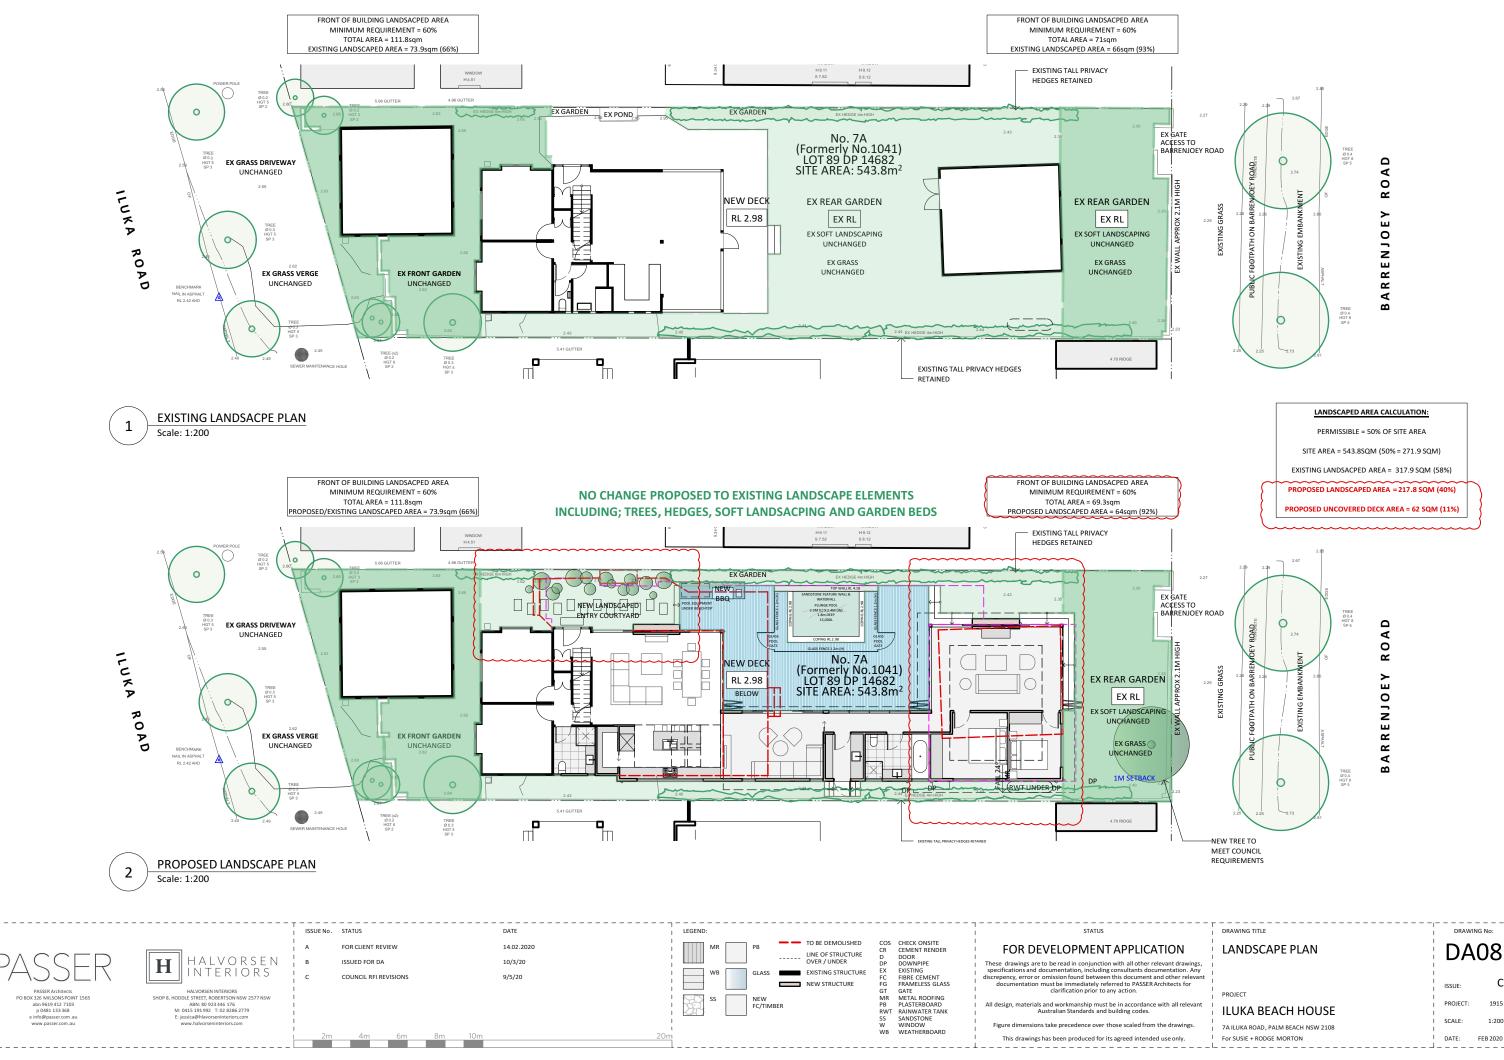

| DRAW   | ING SCHEDULE                                                   |  |
|--------|----------------------------------------------------------------|--|
| NUMBER | TITLE                                                          |  |
| DA00   | COVERPAGE                                                      |  |
| DA01   | SITE ANALYSIS PLAN                                             |  |
| DA02   | EXISTING GROUND FLOOR PLAN                                     |  |
| DA03   | EXISTING FIRST FLOOR PLAN                                      |  |
| DA04   | DEMOLITION, WASTE MANAGEMENT & EROSION & SEDIMENT CONTROL PLAN |  |
| DA05   | SITE & ROOF PLAN                                               |  |
| DA06   | GROUND FLOOR PLAN                                              |  |
| DA07   | FIRST FLOOR PLAN                                               |  |
| DA08   | LANDSCAPE PLAN                                                 |  |
| DA09   | SECTIONS                                                       |  |
| DA10   | FRONT & REAR ELEVATIONS                                        |  |
| DA11   | REAR (BARRENJOEY RD) ELEVATION                                 |  |
| DA12   | SIDE ELEVATIONS                                                |  |
| DA13   | MATERIALS & FINISHES SCHEDULE                                  |  |
| DA14   | SHADOWS 9AM 21 JUNE                                            |  |
|        |                                                                |  |