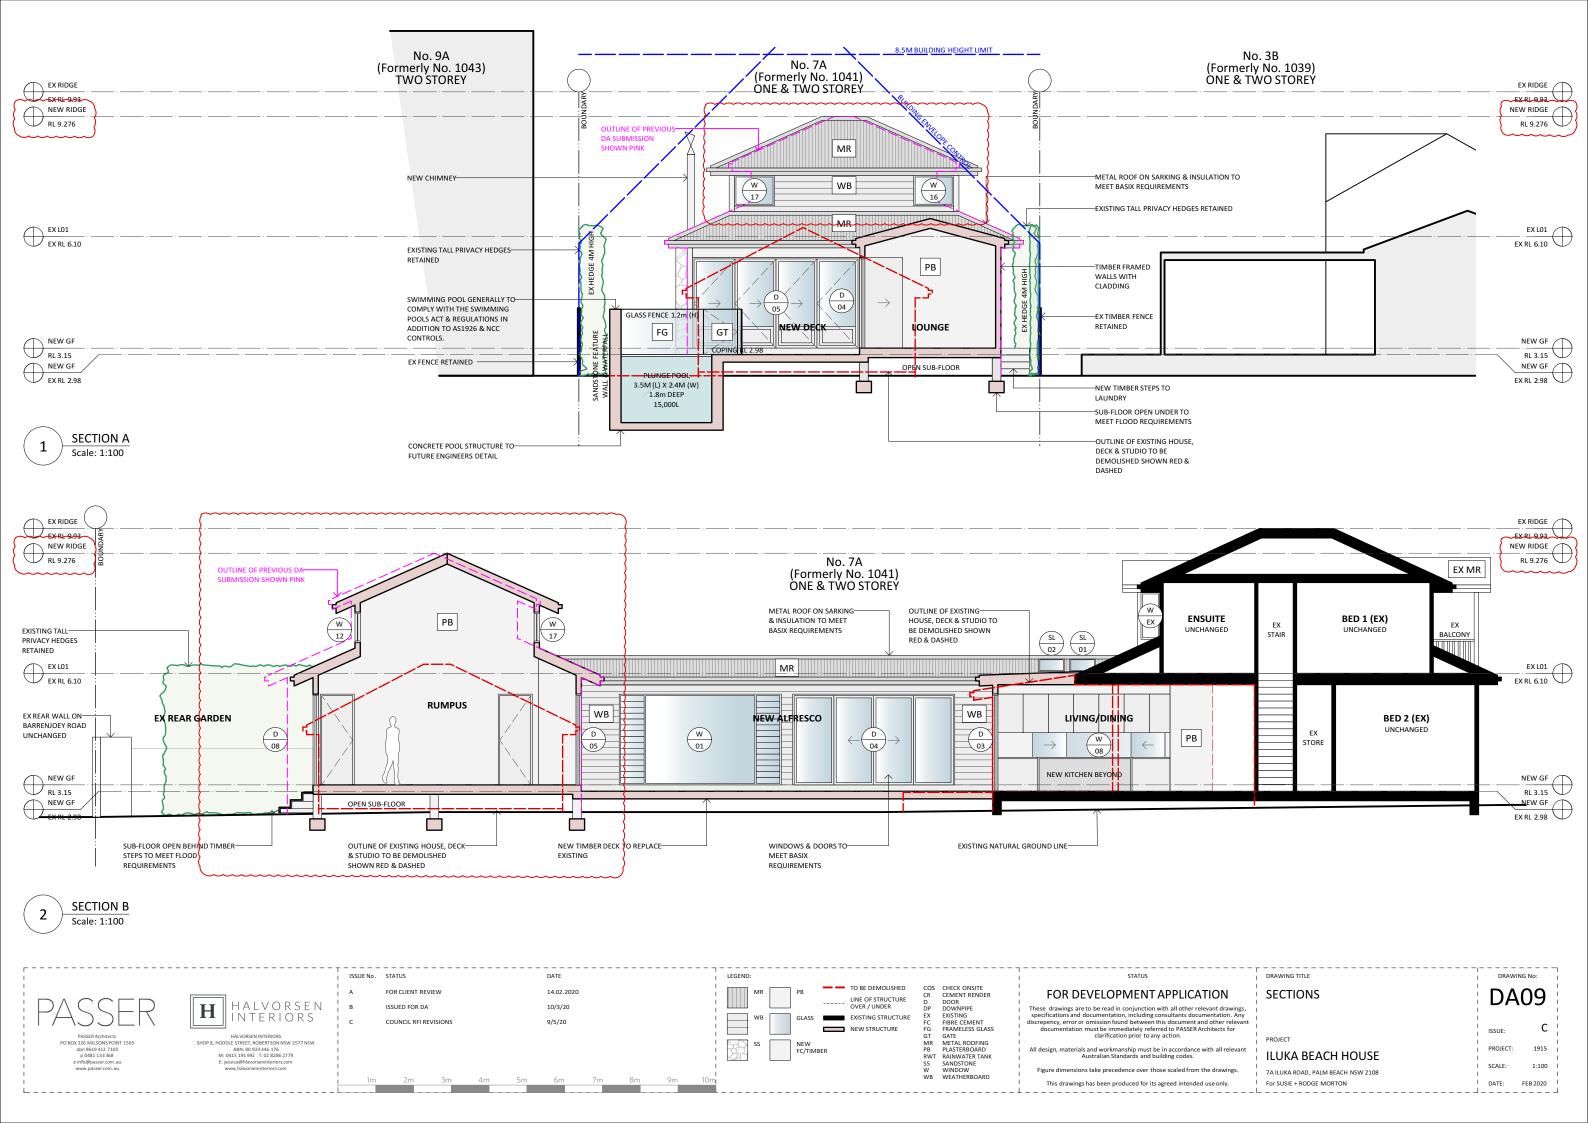

| DRAW   | ING SCHEDULE                                                   |  |
|--------|----------------------------------------------------------------|--|
| NUMBER | TITLE                                                          |  |
| DA00   | COVERPAGE                                                      |  |
| DA01   | SITE ANALYSIS PLAN                                             |  |
| DA02   | EXISTING GROUND FLOOR PLAN                                     |  |
| DA03   | EXISTING FIRST FLOOR PLAN                                      |  |
| DA04   | DEMOLITION, WASTE MANAGEMENT & EROSION & SEDIMENT CONTROL PLAN |  |
| DA05   | SITE & ROOF PLAN                                               |  |
| DA06   | GROUND FLOOR PLAN                                              |  |
| DA07   | FIRST FLOOR PLAN                                               |  |
| DA08   | LANDSCAPE PLAN                                                 |  |
| DA09   | SECTIONS                                                       |  |
| DA10   | FRONT & REAR ELEVATIONS                                        |  |
| DA11   | REAR (BARRENJOEY RD) ELEVATION                                 |  |
| DA12   | SIDE ELEVATIONS                                                |  |
| DA13   | MATERIALS & FINISHES SCHEDULE                                  |  |
| DA14   | SHADOWS 9AM 21 JUNE                                            |  |
|        |                                                                |  |