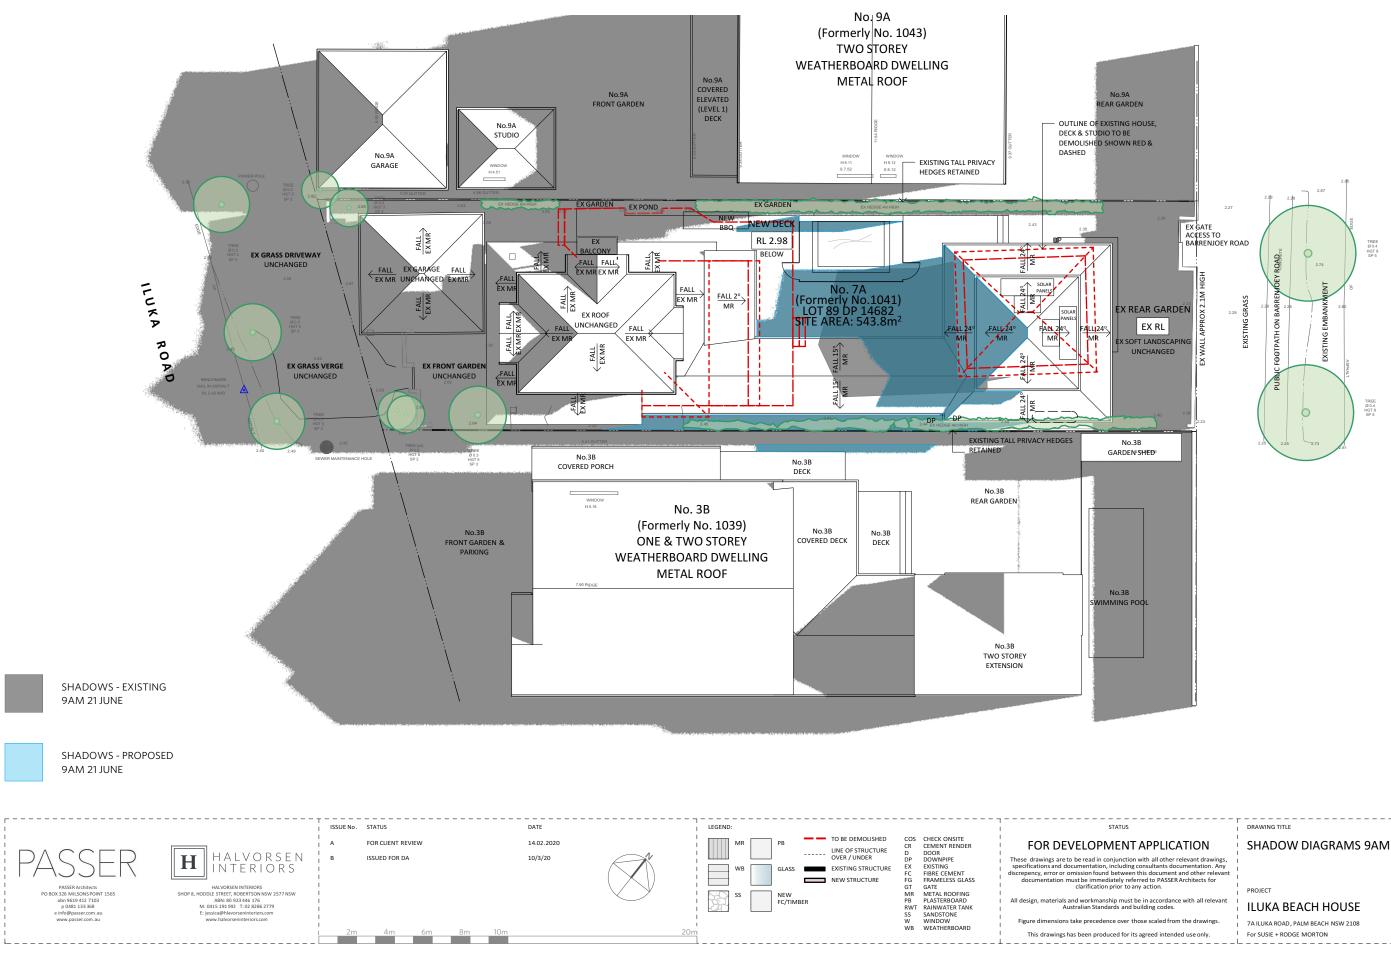

## DRAWING No: SHADOW DIAGRAMS 9AM 21 JUNE **DA14** В ISSUE: PROJECT: 1915 SCALE: 1:200 DATE: FEB 2020

ROAD

Е

ENJOE

2

۲

ΒA

|                                            | DRAWING TITLE                      | DRAWIN   | IG No:   |
|--------------------------------------------|------------------------------------|----------|----------|
| TION<br>levant drawings,<br>mentation. Any | SHADOW DIAGRAMS 12PM 21<br>JUNE    | DA       | 15       |
| nd other relevant<br>rchitects for         | PROJECT                            | ISSUE:   | В        |
| with all relevant                          | ILUKA BEACH HOUSE                  | PROJECT: | 1915     |
| he drawings.                               | 7A ILUKA ROAD, PALM BEACH NSW 2108 | SCALE:   | 1:200    |
| use only.                                  | For SUSIE + RODGE MORTON           | DATE:    | FEB 2020 |