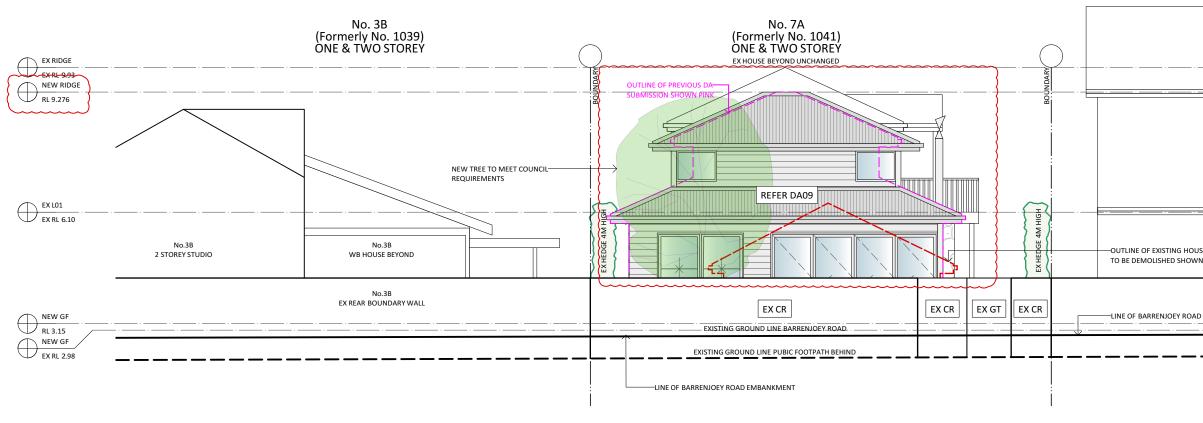

NORTH EAST (REAR) BARRENJOEY RD ELEVATION Scale: 1:100

4

BARRENJOEY ROAD

EXISITNG REAR BOUNDARY WALL UNCHANGED

| No. 9A<br>(Formerly No. 1043)<br>TWO STOREY |                                           |
|---------------------------------------------|-------------------------------------------|
|                                             | EX RIDGE                                  |
| No.9A<br>HOUSE & BALCONY                    | RL 9.276                                  |
| BEYOND                                      |                                           |
|                                             | EX L01                                    |
| USE, DECK & STUDIO<br>VN RED & DASHED       |                                           |
| No.9A<br>EX REAR BOUNDARY WALL              |                                           |
| D EMBANKMENT                                | NEW GF<br>RL 3.15<br>NEW GF<br>EX RL 2.98 |

|                                                | DRAWING TITLE                       | DRAWIN   | IG No:   |
|------------------------------------------------|-------------------------------------|----------|----------|
| ATION<br>elevant drawings,<br>umentation . Any | REAR (BARRENJOEY ROAD)<br>ELEVATION | DA       | 11       |
| and other relevant<br>Architects for           | PROJECT                             | ISSUE:   | С        |
| with all relevant                              | ILUKA BEACH HOUSE                   | PROJECT: | 1915     |
| the drawings.                                  | 7A ILUKA ROAD, PALM BEACH NSW 2108  | I SCALE: | 1:100    |
| ed use only.                                   | For SUSIE + RODGE MORTON            | DATE:    | FEB 2020 |