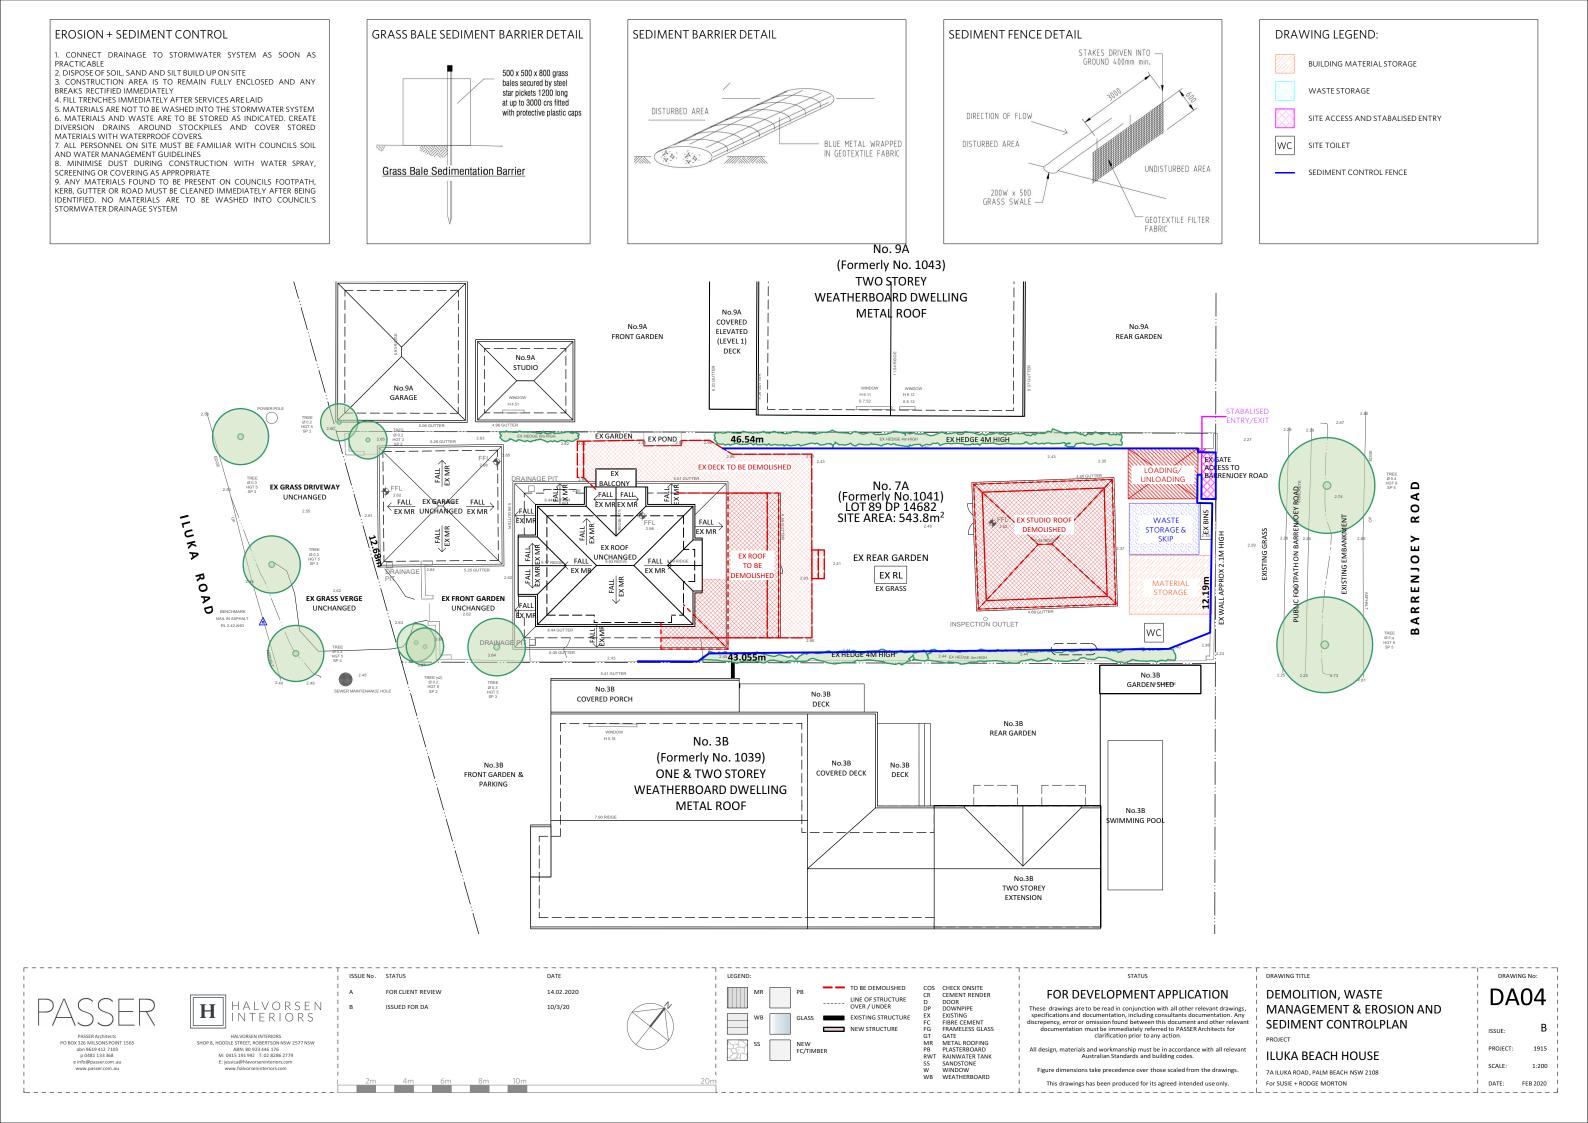

| DRAW   | ING SCHEDULE                                                   |  |
|--------|----------------------------------------------------------------|--|
| NUMBER | TITLE                                                          |  |
| DA00   | COVERPAGE                                                      |  |
| DA01   | SITE ANALYSIS PLAN                                             |  |
| DA02   | EXISTING GROUND FLOOR PLAN                                     |  |
| DA03   | EXISTING FIRST FLOOR PLAN                                      |  |
| DA04   | DEMOLITION, WASTE MANAGEMENT & EROSION & SEDIMENT CONTROL PLAN |  |
| DA05   | SITE & ROOF PLAN                                               |  |
| DA06   | GROUND FLOOR PLAN                                              |  |
| DA07   | FIRST FLOOR PLAN                                               |  |
| DA08   | LANDSCAPE PLAN                                                 |  |
| DA09   | SECTIONS                                                       |  |
| DA10   | FRONT & REAR ELEVATIONS                                        |  |
| DA11   | REAR (BARRENJOEY RD) ELEVATION                                 |  |
| DA12   | SIDE ELEVATIONS                                                |  |
| DA13   | MATERIALS & FINISHES SCHEDULE                                  |  |
| DA14   | SHADOWS 9AM 21 JUNE                                            |  |
|        |                                                                |  |