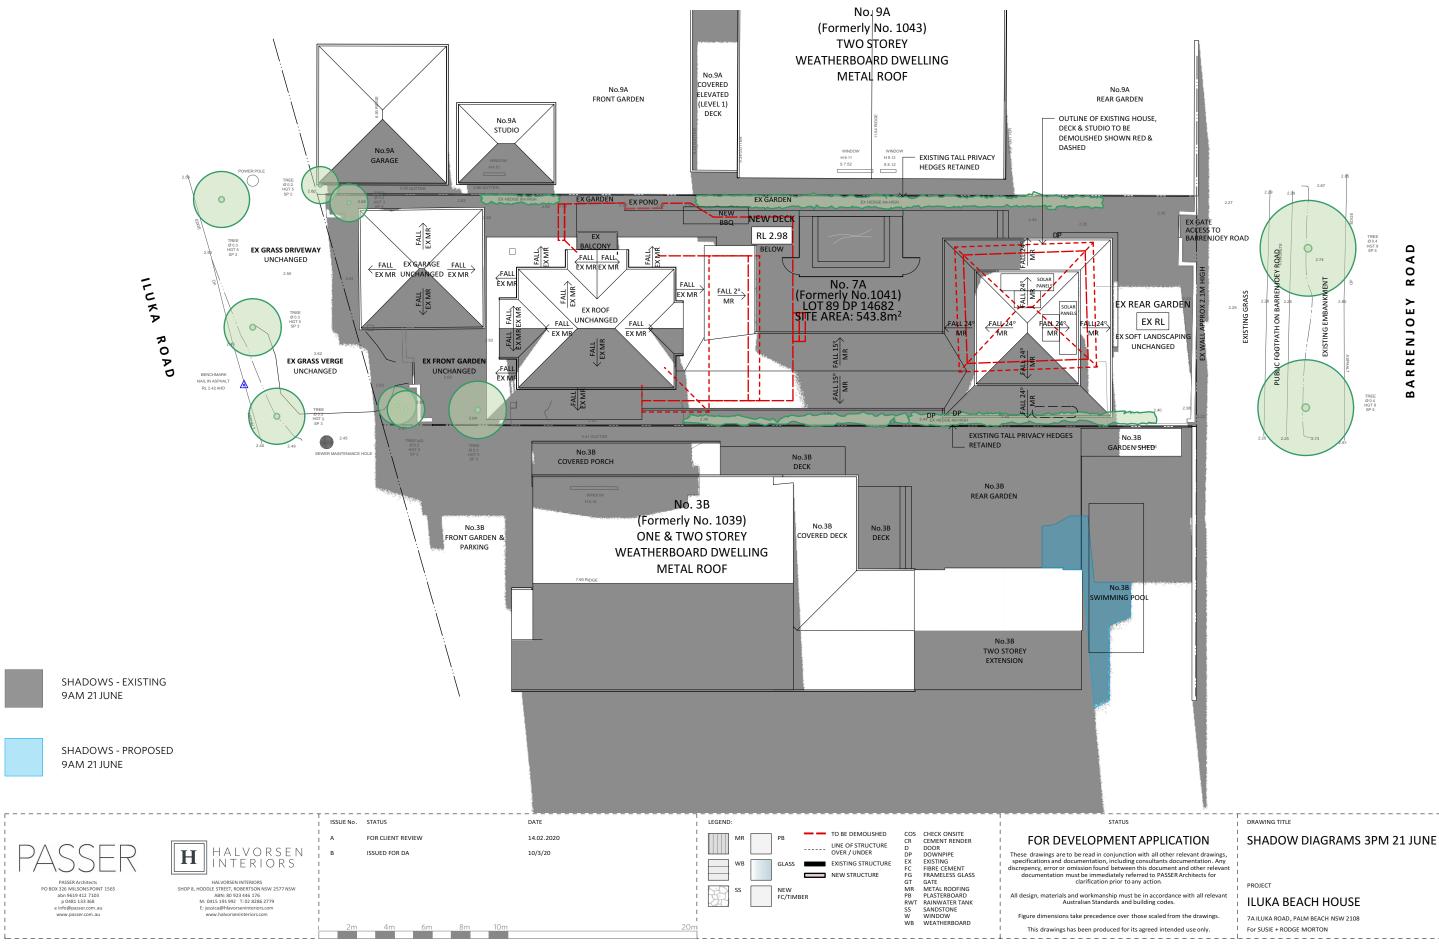

## DRAWING No: SHADOW DIAGRAMS 9AM 21 JUNE **DA14** В ISSUE: PROJECT: 1915 SCALE: 1:200 DATE: FEB 2020

ROAD

Е

ENJOE

2

۲

ΒA

|                                            | DRAWING TITLE                      | DRAWIN   | IG No:   |
|--------------------------------------------|------------------------------------|----------|----------|
| TION<br>levant drawings,<br>mentation. Any | SHADOW DIAGRAMS 12PM 21<br>JUNE    | DA       | 15       |
| nd other relevant<br>rchitects for         | PROJECT                            | ISSUE:   | В        |
| with all relevant                          | ILUKA BEACH HOUSE                  | PROJECT: | 1915     |
| he drawings.                               | 7A ILUKA ROAD, PALM BEACH NSW 2108 | SCALE:   | 1:200    |
| use only.                                  | For SUSIE + RODGE MORTON           | DATE:    | FEB 2020 |