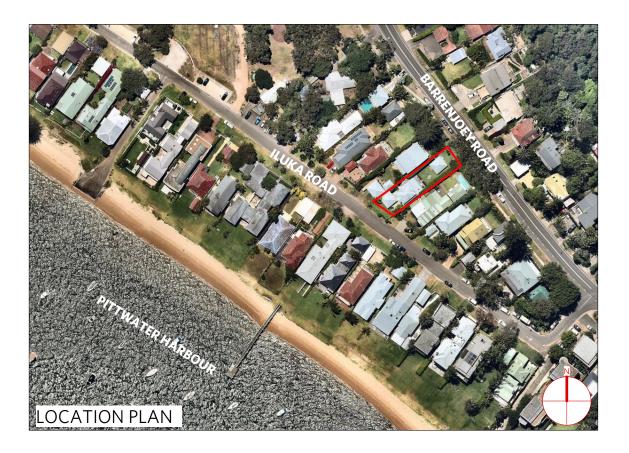

DRAWING TITLE DRAWING No: DA01 ATION SITE ANALYSIS PLAN elevant drawings, umentation. Any and other relevan Architects for В ISSUE PROJECT PROJECT 1915 e with all relevant ILUKA BEACH HOUSE SCALE: 1:200 the drawings. 7A ILUKA ROAD, PALM BEACH NSW 2108 For SUSIE + RODGE MORTON d use only. DATE: FEB 2020 . \_ \_ \_