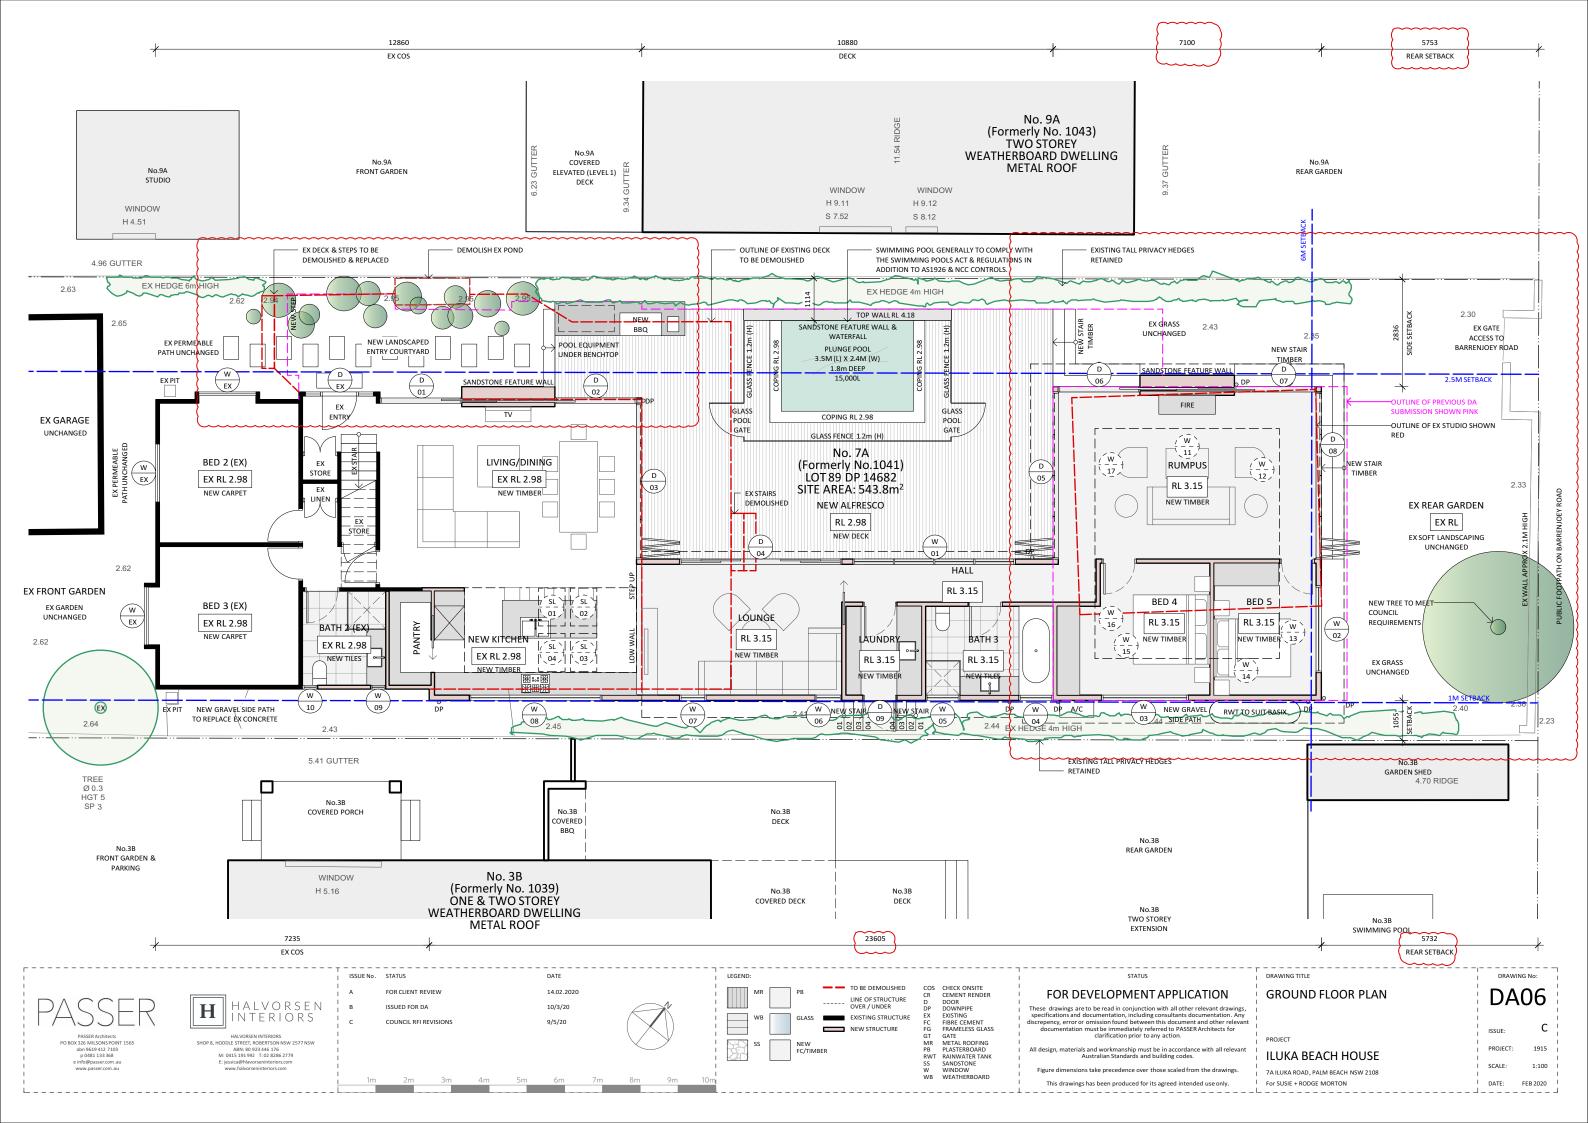

| DRAW   | ING SCHEDULE                                                   |  |
|--------|----------------------------------------------------------------|--|
| NUMBER | TITLE                                                          |  |
| DA00   | COVERPAGE                                                      |  |
| DA01   | SITE ANALYSIS PLAN                                             |  |
| DA02   | EXISTING GROUND FLOOR PLAN                                     |  |
| DA03   | EXISTING FIRST FLOOR PLAN                                      |  |
| DA04   | DEMOLITION, WASTE MANAGEMENT & EROSION & SEDIMENT CONTROL PLAN |  |
| DA05   | SITE & ROOF PLAN                                               |  |
| DA06   | GROUND FLOOR PLAN                                              |  |
| DA07   | FIRST FLOOR PLAN                                               |  |
| DA08   | LANDSCAPE PLAN                                                 |  |
| DA09   | SECTIONS                                                       |  |
| DA10   | FRONT & REAR ELEVATIONS                                        |  |
| DA11   | REAR (BARRENJOEY RD) ELEVATION                                 |  |
| DA12   | SIDE ELEVATIONS                                                |  |
| DA13   | MATERIALS & FINISHES SCHEDULE                                  |  |
| DA14   | SHADOWS 9AM 21 JUNE                                            |  |
|        |                                                                |  |