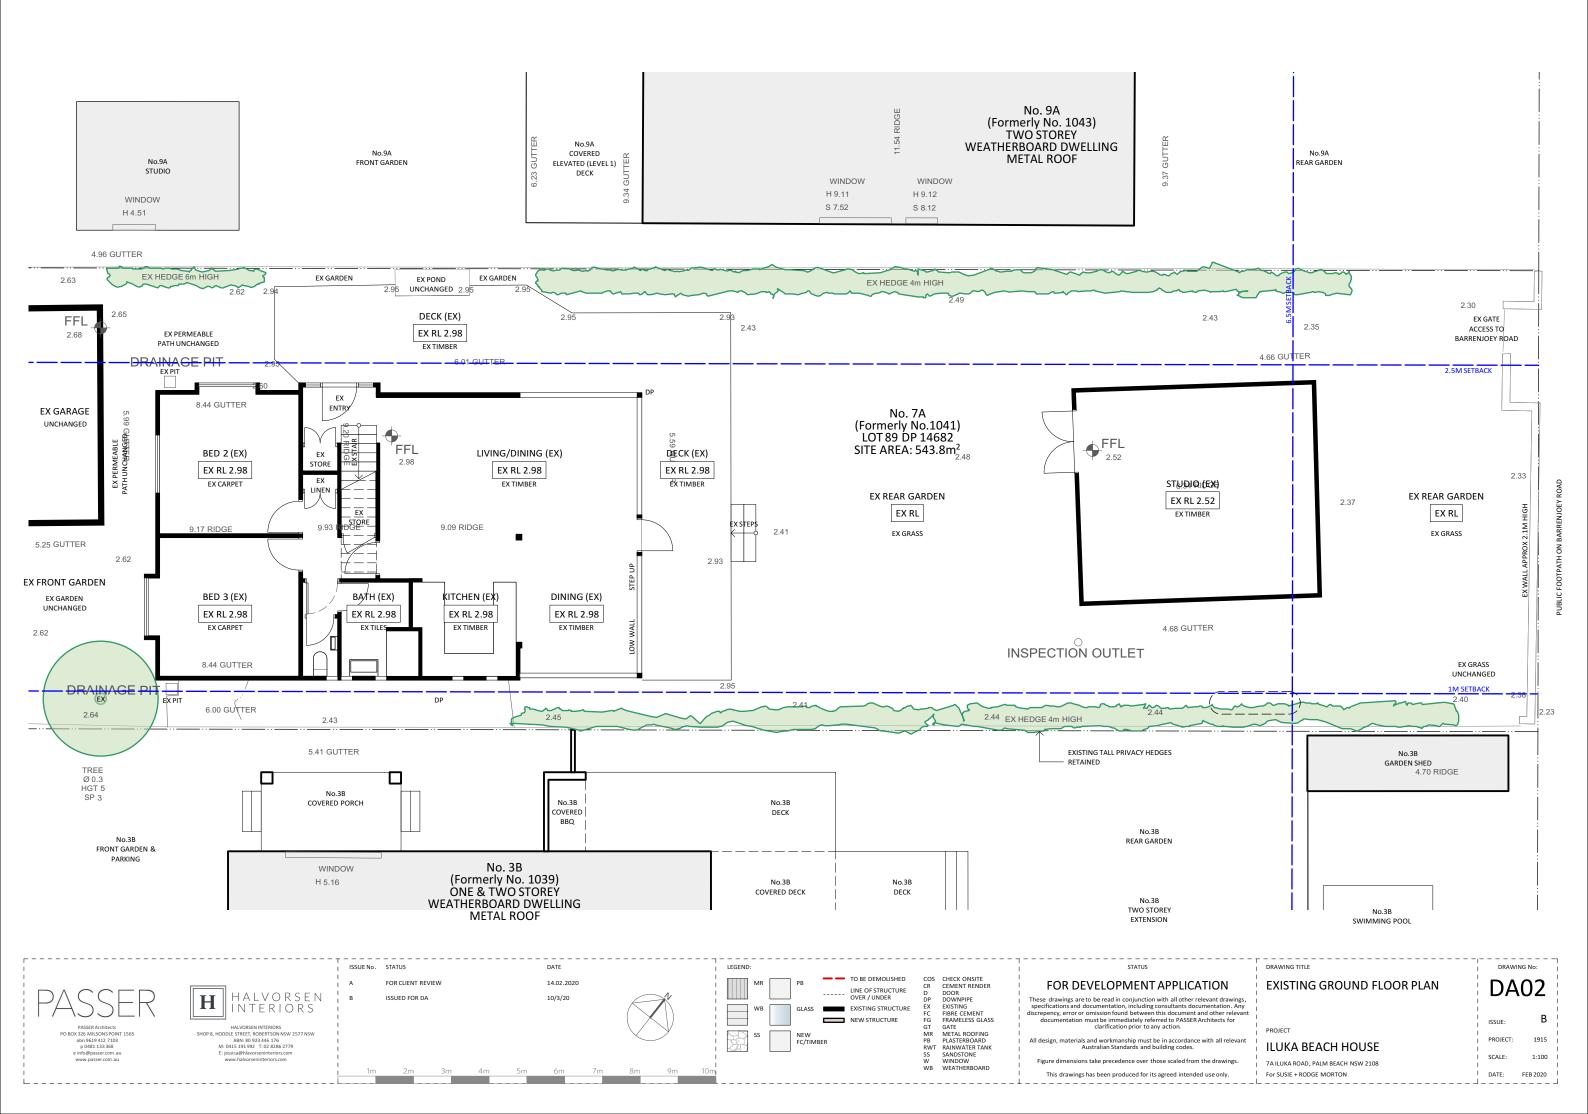

| DRAW   | ING SCHEDULE                                                   |  |
|--------|----------------------------------------------------------------|--|
| NUMBER | TITLE                                                          |  |
| DA00   | COVERPAGE                                                      |  |
| DA01   | SITE ANALYSIS PLAN                                             |  |
| DA02   | EXISTING GROUND FLOOR PLAN                                     |  |
| DA03   | EXISTING FIRST FLOOR PLAN                                      |  |
| DA04   | DEMOLITION, WASTE MANAGEMENT & EROSION & SEDIMENT CONTROL PLAN |  |
| DA05   | SITE & ROOF PLAN                                               |  |
| DA06   | GROUND FLOOR PLAN                                              |  |
| DA07   | FIRST FLOOR PLAN                                               |  |
| DA08   | LANDSCAPE PLAN                                                 |  |
| DA09   | SECTIONS                                                       |  |
| DA10   | FRONT & REAR ELEVATIONS                                        |  |
| DA11   | REAR (BARRENJOEY RD) ELEVATION                                 |  |
| DA12   | SIDE ELEVATIONS                                                |  |
| DA13   | MATERIALS & FINISHES SCHEDULE                                  |  |
| DA14   | SHADOWS 9AM 21 JUNE                                            |  |
|        |                                                                |  |