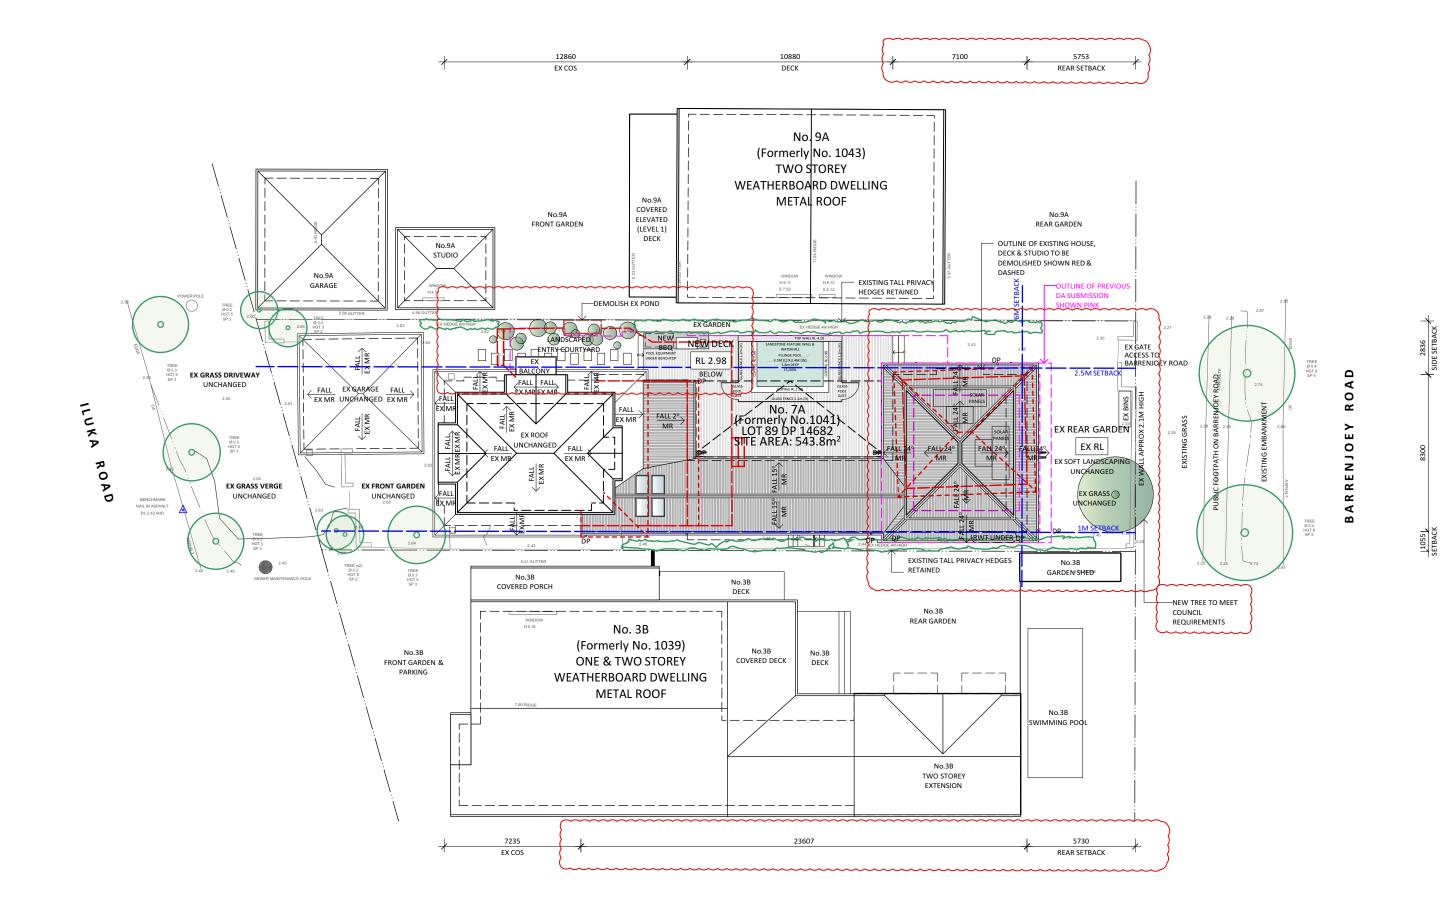

| DRAW   | ING SCHEDULE                                                   |  |
|--------|----------------------------------------------------------------|--|
| NUMBER | TITLE                                                          |  |
| DA00   | COVERPAGE                                                      |  |
| DA01   | SITE ANALYSIS PLAN                                             |  |
| DA02   | EXISTING GROUND FLOOR PLAN                                     |  |
| DA03   | EXISTING FIRST FLOOR PLAN                                      |  |
| DA04   | DEMOLITION, WASTE MANAGEMENT & EROSION & SEDIMENT CONTROL PLAN |  |
| DA05   | SITE & ROOF PLAN                                               |  |
| DA06   | GROUND FLOOR PLAN                                              |  |
| DA07   | FIRST FLOOR PLAN                                               |  |
| DA08   | LANDSCAPE PLAN                                                 |  |
| DA09   | SECTIONS                                                       |  |
| DA10   | FRONT & REAR ELEVATIONS                                        |  |
| DA11   | REAR (BARRENJOEY RD) ELEVATION                                 |  |
| DA12   | SIDE ELEVATIONS                                                |  |
| DA13   | MATERIALS & FINISHES SCHEDULE                                  |  |
| DA14   | SHADOWS 9AM 21 JUNE                                            |  |
|        |                                                                |  |