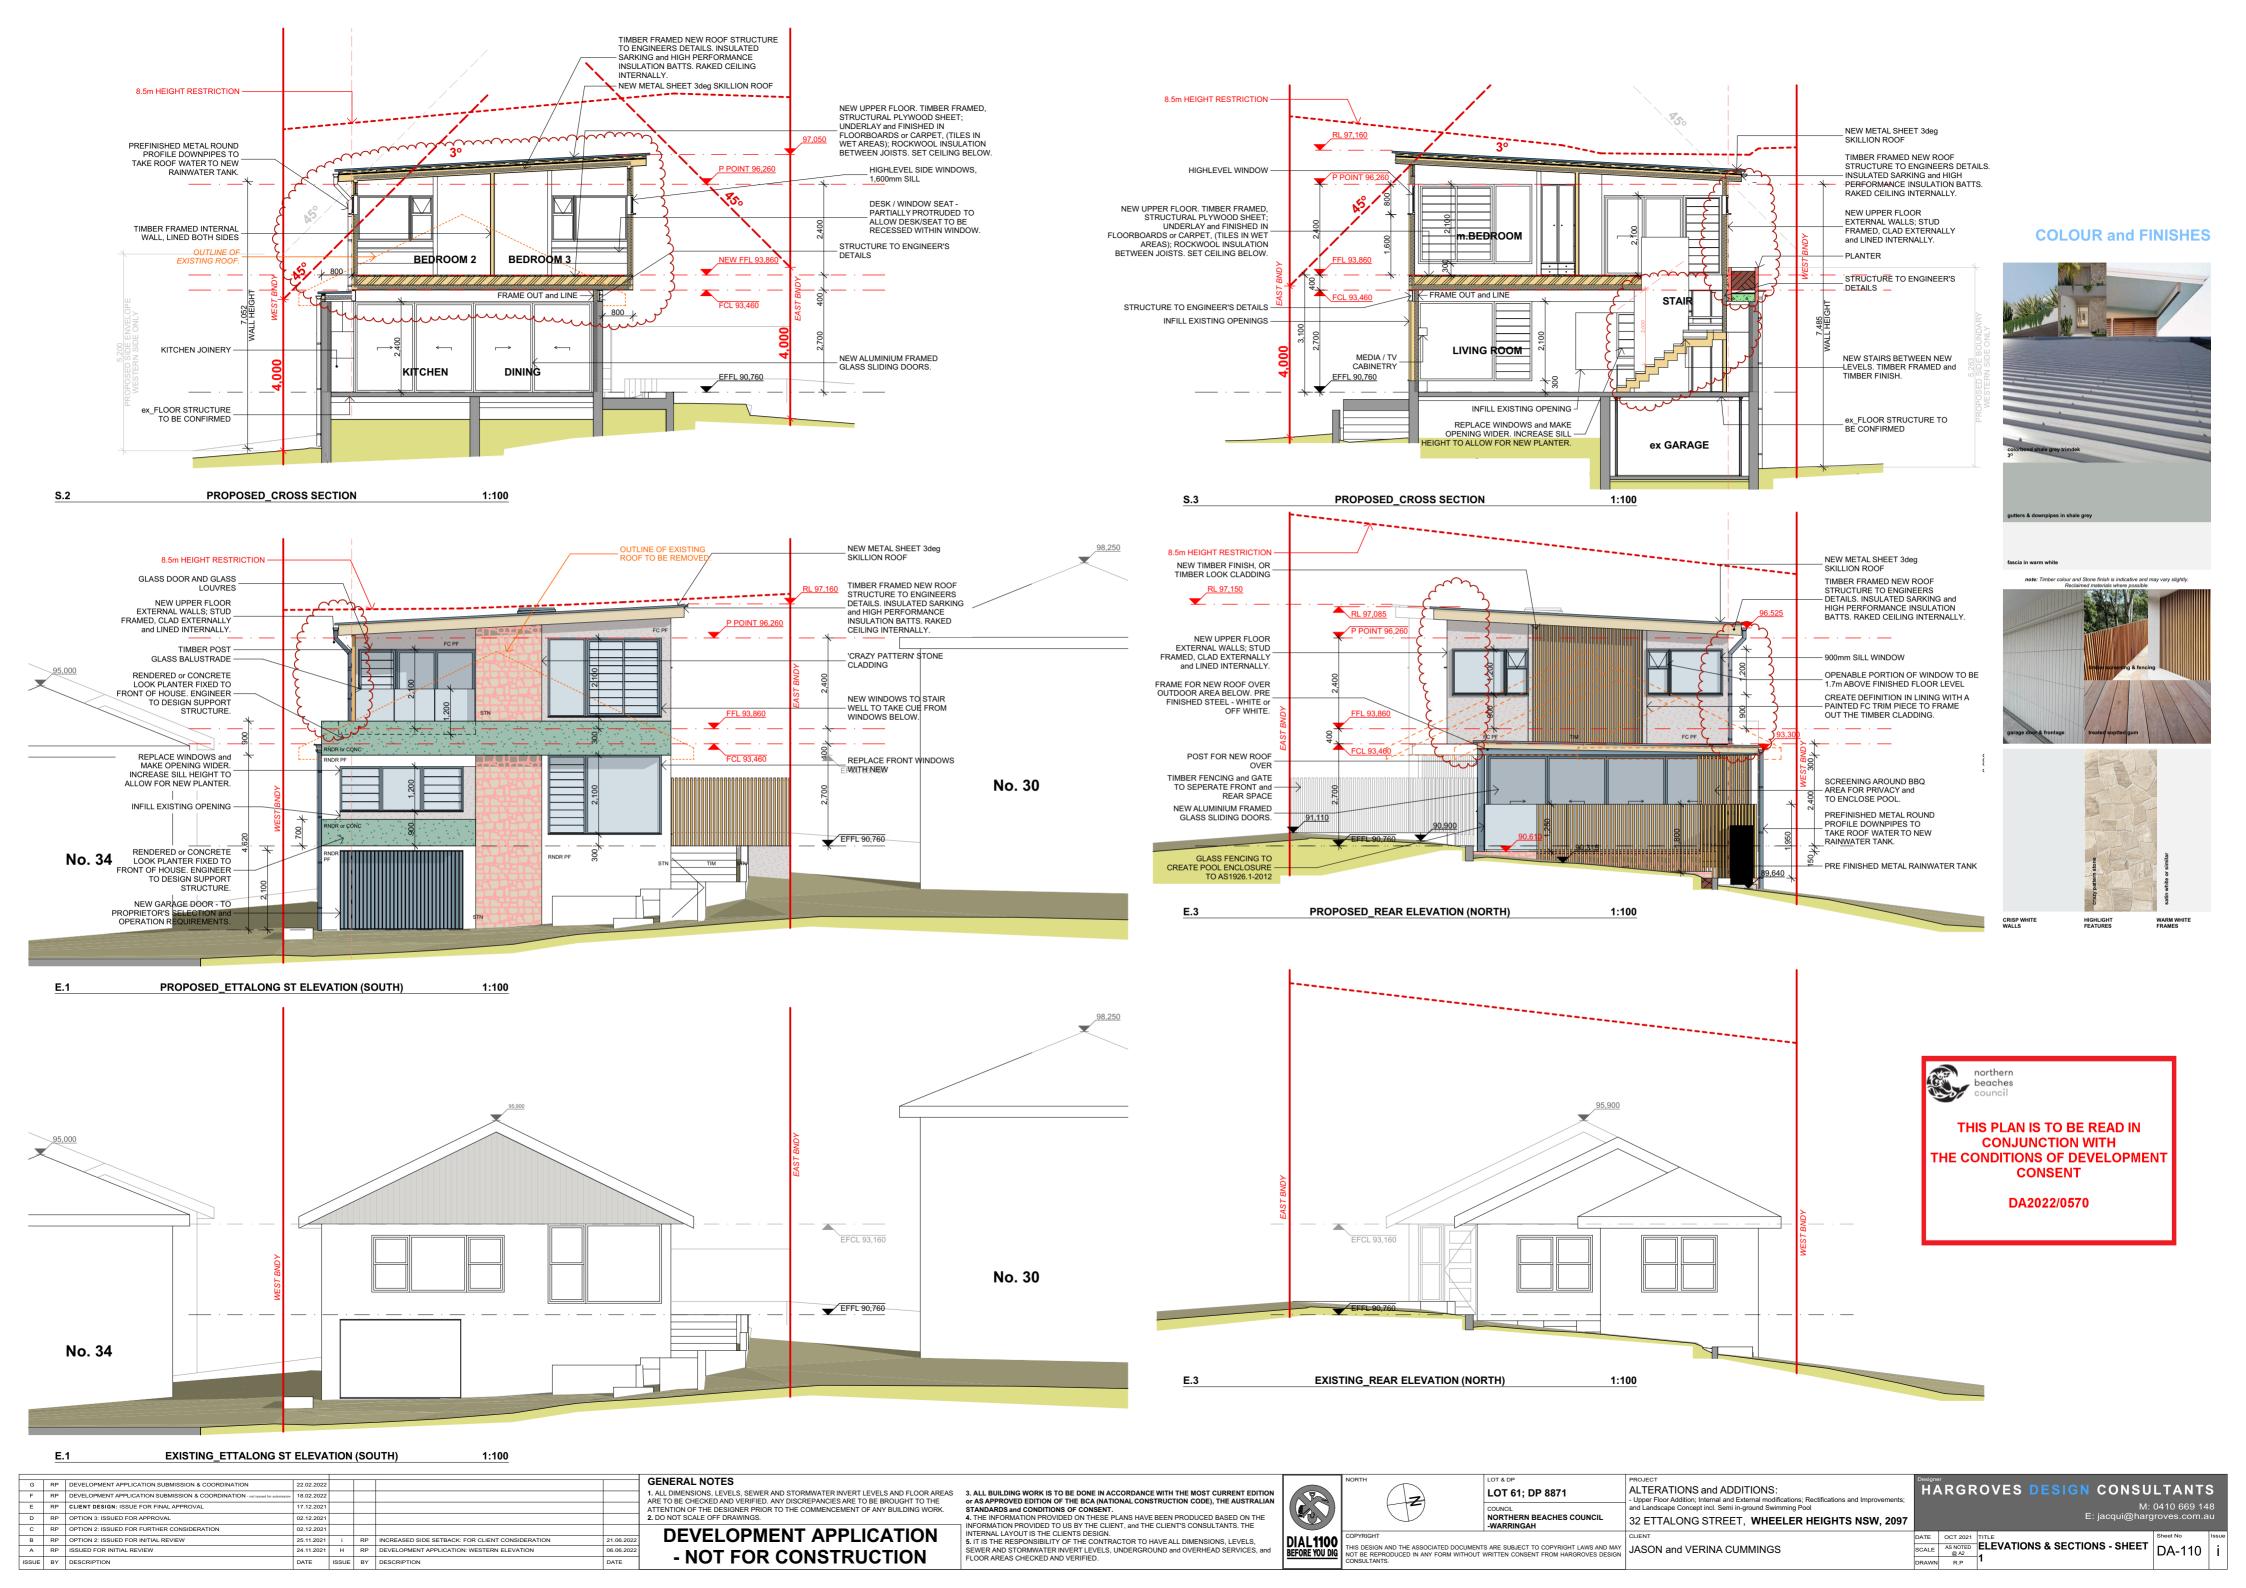

| G     | RP D  | DEVELOPMENT APPLICATION SUBMISSION & COORDINATION                             | 22.02.2022 |          |                                                  |            | GENERAL NOTES                                                                                                                                             | ·                                                                                                                                                              |              | NORTH                                                                           | LOT OF DD COTA                                                                       | ALTERATIONS and ADDITIONS:                                                                    | HARGROVES DESIGN CONSULT                     | TANTS          |
|-------|-------|-------------------------------------------------------------------------------|------------|----------|--------------------------------------------------|------------|-----------------------------------------------------------------------------------------------------------------------------------------------------------|----------------------------------------------------------------------------------------------------------------------------------------------------------------|--------------|---------------------------------------------------------------------------------|--------------------------------------------------------------------------------------|-----------------------------------------------------------------------------------------------|----------------------------------------------|----------------|
| F     | RP D  | DEVELOPMENT APPLICATION SUBMISSION & COORDINATION - not issued for submission | 18.02.2022 |          |                                                  |            | 1. ALL DIMENSIONS, LEVELS, SEWER AND STORMWATER INVERT LEVELS AND FLOOR AREAS  ARE TO BE CHECKED AND VERIFIED. ANY DISCREPANCIES ARE TO BE BROUGHT TO THE | 3. ALL BUILDING WORK IS TO BE DONE IN ACCORDANCE WITH THE MOST CURRENT EDITION OF AS APPROVED EDITION OF THE BCA (NATIONAL CONSTRUCTION CODE). THE ALISTRALIAN |              |                                                                                 | LOT 61; DP 8871                                                                      | - Upper Floor Addition: Internal and External modifications: Rectifications and Improvements: | HAROROVES DESIGN CONSULT                     | IARIO          |
| E     | RP C  | CLIENT DESIGN: ISSUE FOR FINAL APPROVAL                                       | 17.12.2021 |          |                                                  |            | ATTENTION OF THE DESIGNER PRIOR TO THE COMMENCEMENT OF ANY BUILDING WORK.                                                                                 | STANDARDS and CONDITIONS OF CONSENT.                                                                                                                           |              |                                                                                 | COUNCIL                                                                              | and Landscape Concept incl. Semi in-ground Swimming Pool                                      |                                              | 110 669 148    |
| D     | RP 0  | DPTION 3: ISSUED FOR APPROVAL                                                 | 02.12.2021 |          |                                                  |            | 2. DO NOT SCALE OFF DRAWINGS.                                                                                                                             | 4. THE INFORMATION PROVIDED ON THESE PLANS HAVE BEEN PRODUCED BASED ON THE                                                                                     |              |                                                                                 | NORTHERN BEACHES COUNCIL                                                             | 32 ETTALONG STREET, WHEELER HEIGHTS NSW, 2097                                                 | E: jacqui@hargrov                            | ves.com.au     |
| С     | RP O  | OPTION 2: ISSUED FOR FURTHER CONSIDERATION                                    | 02.12.2021 |          |                                                  |            | DEVELOPMENT APPLICATION                                                                                                                                   | INFORMATION PROVIDED TO US BY THE CLIENT, and THE CLIENT'S CONSULTANTS. THE INTERNAL LAYOUT IS THE CLIENTS DESIGN.                                             |              | CODVEIGHT                                                                       | -WARRINGAH                                                                           | CLIENT                                                                                        | Short                                        | neet No. Jesus |
| В     | RP O  | OPTION 2: ISSUED FOR INITIAL REVIEW                                           | 25.11.2021 | i RP     | INCREASED SIDE SETBACK: FOR CLIENT CONSIDERATION | 21.06.2022 | DEVELOPINIENT APPLICATION                                                                                                                                 | 5. IT IS THE RESPONSIBILITY OF THE CONTRACTOR TO HAVE ALL DIMENSIONS, LEVELS,                                                                                  | AL1100       | DOF INIGHT                                                                      |                                                                                      | CLIENT                                                                                        | SCALE AS NOTED ELEVATIONS & SECTIONS - SHEET | 36(140         |
| Α     | RP IS | SSUED FOR INITIAL REVIEW                                                      | 24.11.2021 | H RP     | DEVELOPMENT APPLICATION: WESTERN ELEVATION       | 06.06.2022 | - NOT FOR CONSTRUCTION                                                                                                                                    |                                                                                                                                                                | FORE YOU DIG | THIS DESIGN AND THE ASSOCIATED DOCUMEN<br>NOT BE REPRODUCED IN ANY FORM WITHOUT | ITS ARE SUBJECT TO COPYRIGHT LAWS AND MAY<br>I WRITTEN CONSENT FROM HARGROVES DESIGN | JASON and VERINA CUMMINGS                                                                     | SCALE AS NOTED ELEVATIONS & SECTIONS - SHEET | ار A-111 ∣ i   |
| ISSUE | BY D  | DESCRIPTION                                                                   | DATE       | ISSUE BY | DESCRIPTION                                      | DATE       | - NOT FOR CONSTRUCTION                                                                                                                                    | FLOOR AREAS CHECKED AND VERIFIED.                                                                                                                              |              | CONSULTANTS.                                                                    |                                                                                      |                                                                                               | DRAWN R.P 2                                  |                |