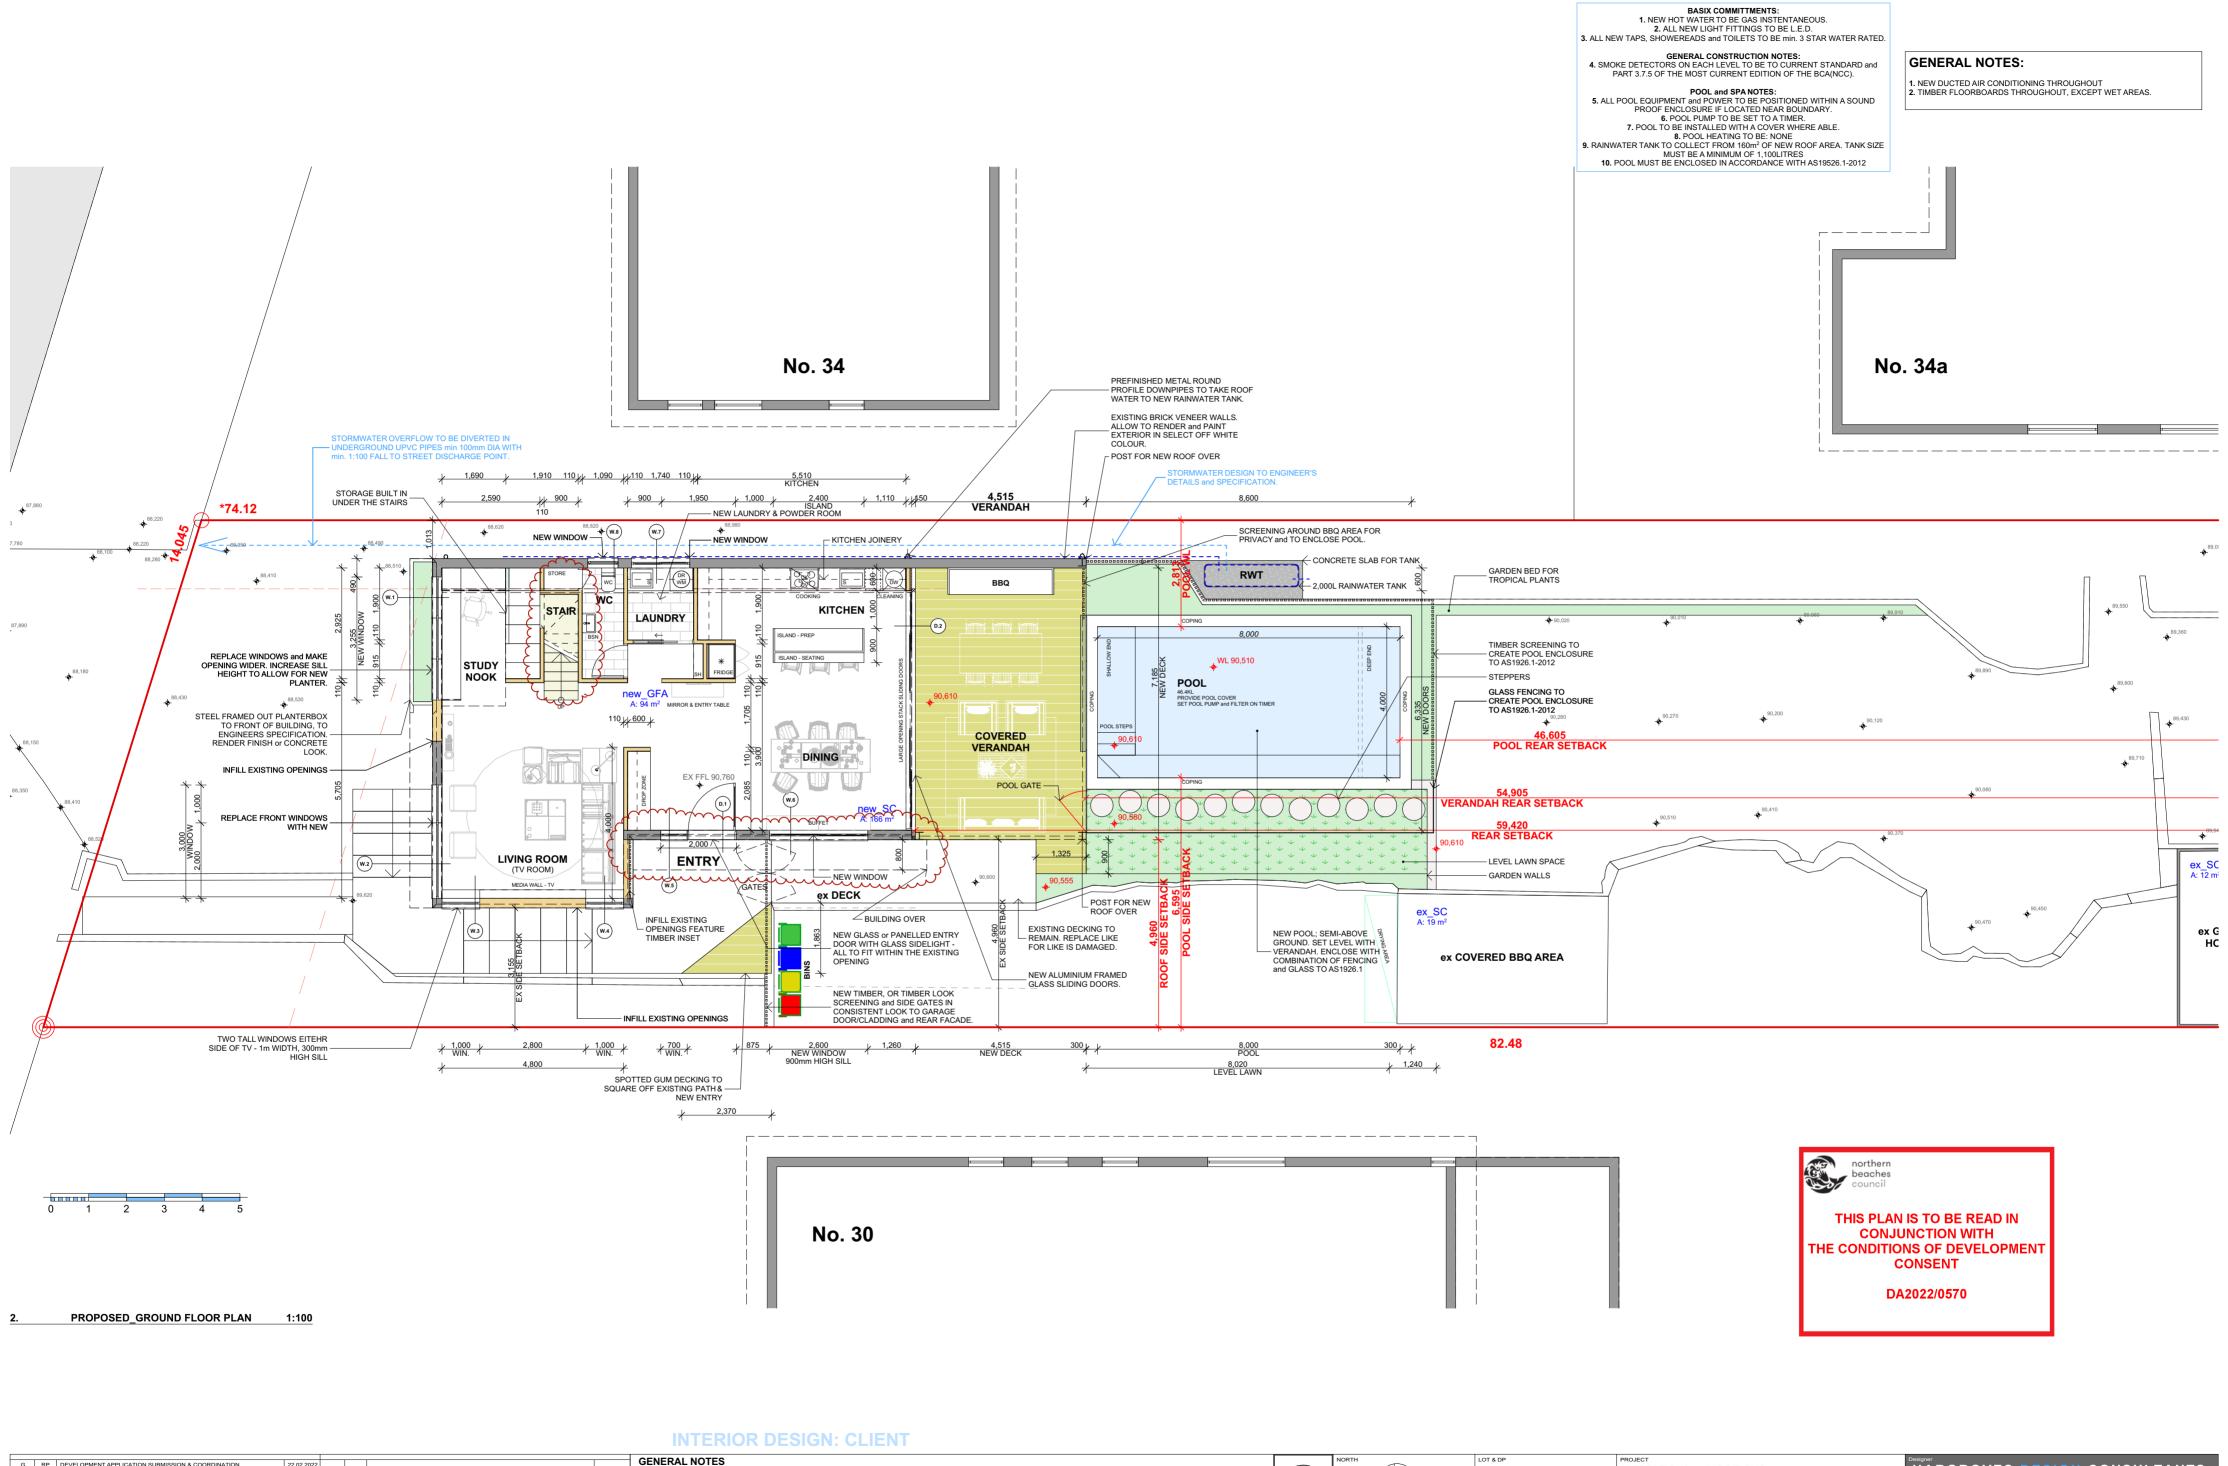

## **GENERAL NOTES:**

NEW DUCTED AIR CONDITIONING THROUGHOUT
 TIMBER FLOORBOARDS THROUGHOUT, EXCEPT WET AREAS.

northern beaches council

THIS PLAN IS TO BE READ IN CONJUNCTION WITH THE CONDITIONS OF DEVELOPMENT CONSENT

DA2022/0570

INTERIOR DESIGN: CLIENT

PROPOSED\_FIRST FLOOR PLAN

1:100

**GENERAL NOTES** 22.02.2022 n 18.02.2022 17.12.2021 HARGROVES DESIGN CONSULTANTS ALTERATIONS and ADDITIONS: A ALL BUILDING WORK IS TO BE DONE IN ACCORDANCE WITH THE MOST CURRENT EDITION OF AS APPROVED EDITION OF THE DESIGNER PRIOR TO THE COMMENCEMENT OF ANY BUILDING WORK.