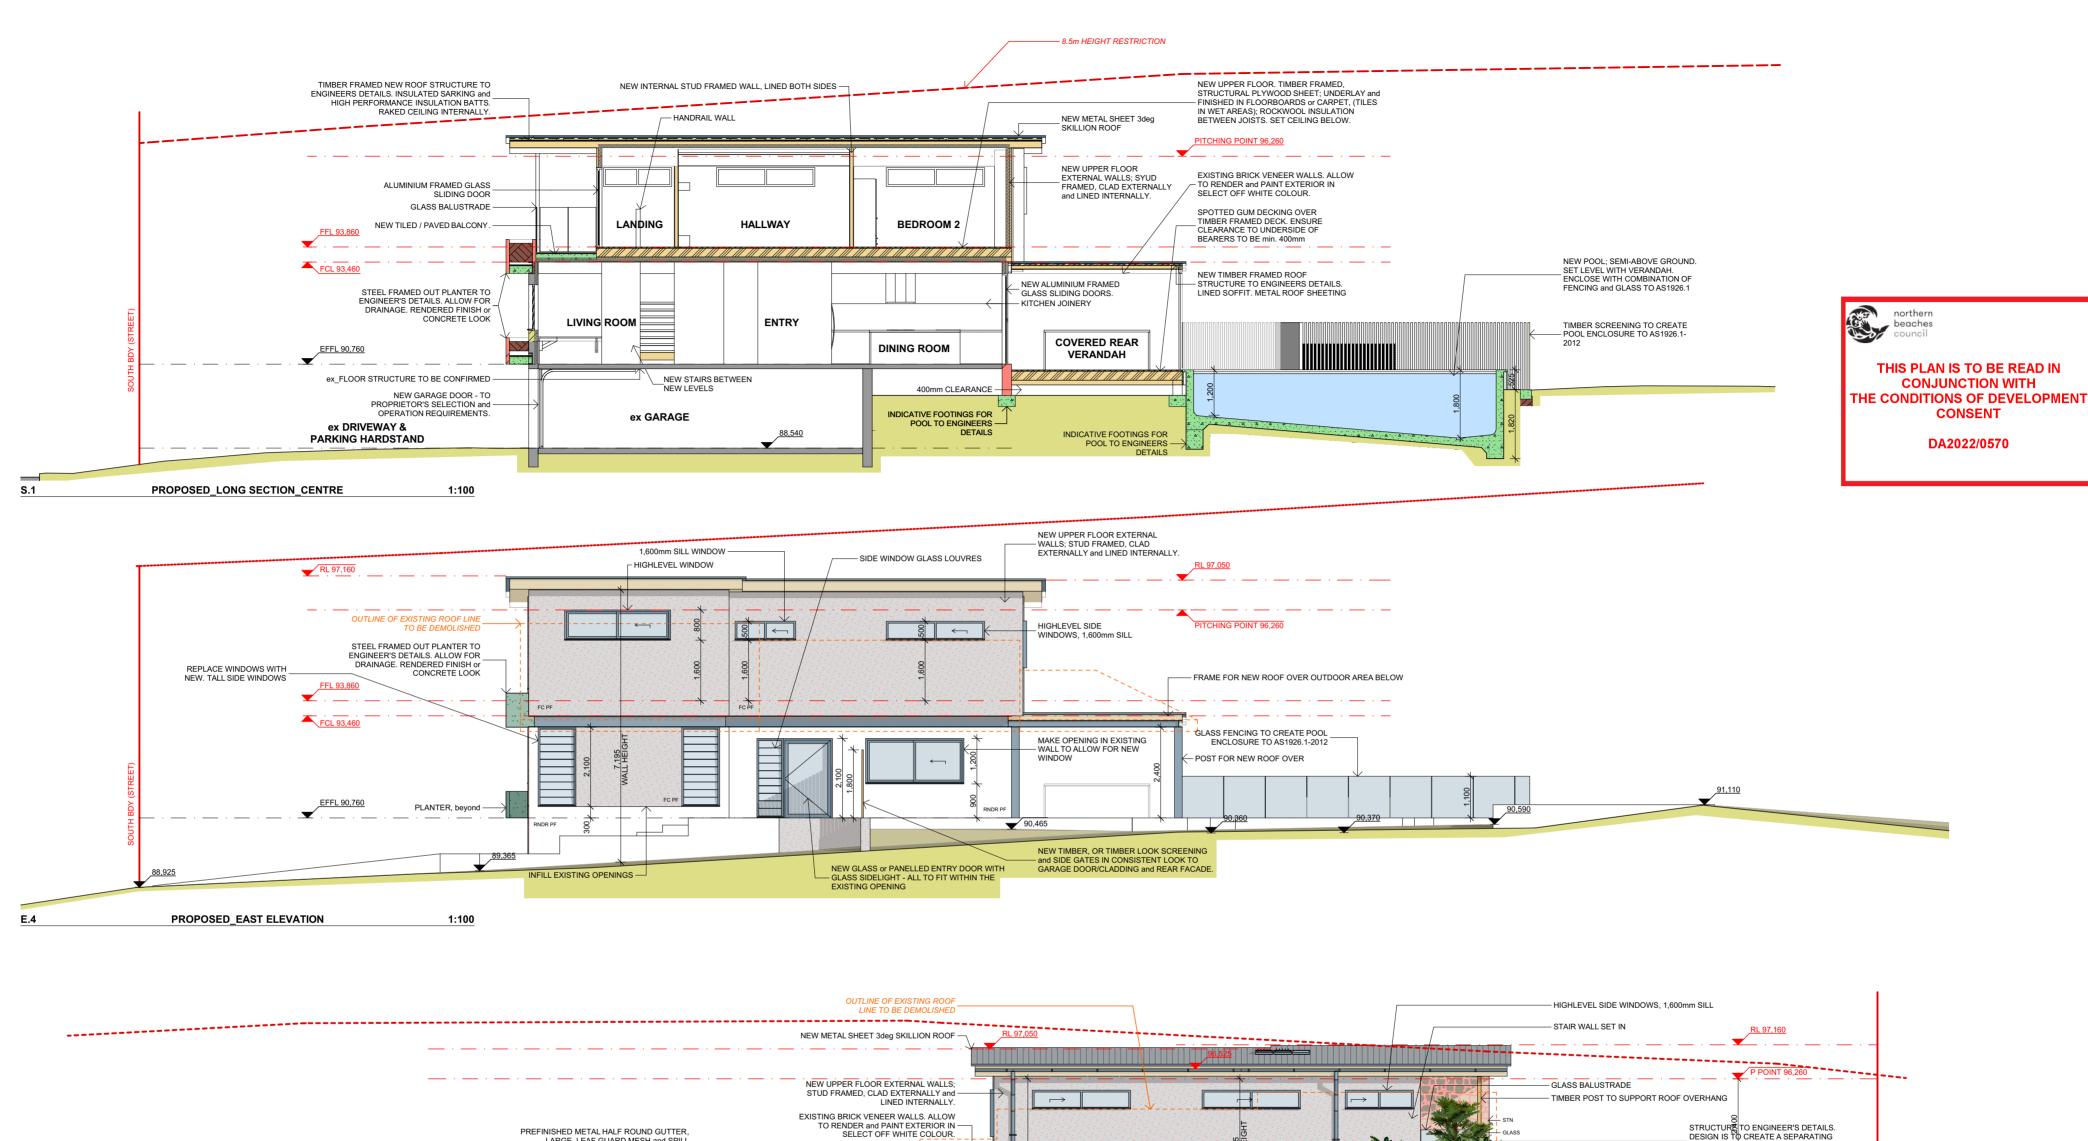

## **GENERAL NOTES:**

NEW DUCTED AIR CONDITIONING THROUGHOUT
 TIMBER FLOORBOARDS THROUGHOUT, EXCEPT WET AREAS.

northern beaches council

THIS PLAN IS TO BE READ IN CONJUNCTION WITH THE CONDITIONS OF DEVELOPMENT CONSENT

DA2022/0570

INTERIOR DESIGN: CLIENT

PROPOSED\_FIRST FLOOR PLAN

1:100

**GENERAL NOTES** 22.02.2022 n 18.02.2022 17.12.2021 HARGROVES DESIGN CONSULTANTS ALTERATIONS and ADDITIONS: A ALL BUILDING WORK IS TO BE DONE IN ACCORDANCE WITH THE MOST CURRENT EDITION OF AS APPROVED EDITION OF THE DESIGNER PRIOR TO THE COMMENCEMENT OF ANY BUILDING WORK.