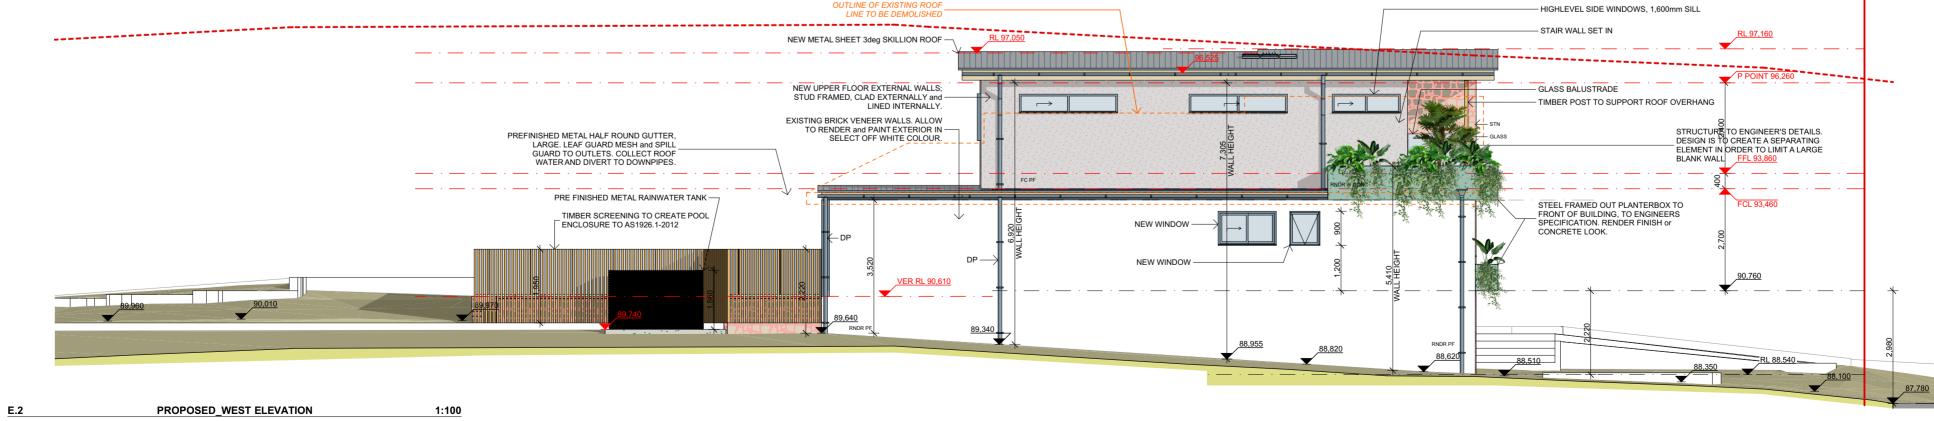

| G     | RP D  | DEVELOPMENT APPLICATION SUBMISSION & COORDINATION                             | 22.02.2022 |          |                                                  |            | GENERAL NOTES                                                                                                                                             | ·                                                                                                                                                              |              | NORTH                                                                           | LOT OF DD COTA                                                                       | ALTERATIONS and ADDITIONS:                                                                    | HARGROVES DESIGN CONSULT                     | TANTS          |
|-------|-------|-------------------------------------------------------------------------------|------------|----------|--------------------------------------------------|------------|-----------------------------------------------------------------------------------------------------------------------------------------------------------|----------------------------------------------------------------------------------------------------------------------------------------------------------------|--------------|---------------------------------------------------------------------------------|--------------------------------------------------------------------------------------|-----------------------------------------------------------------------------------------------|----------------------------------------------|----------------|
| F     | RP D  | DEVELOPMENT APPLICATION SUBMISSION & COORDINATION - not issued for submission | 18.02.2022 |          |                                                  |            | 1. ALL DIMENSIONS, LEVELS, SEWER AND STORMWATER INVERT LEVELS AND FLOOR AREAS  ARE TO BE CHECKED AND VERIFIED. ANY DISCREPANCIES ARE TO BE BROUGHT TO THE | 3. ALL BUILDING WORK IS TO BE DONE IN ACCORDANCE WITH THE MOST CURRENT EDITION OF AS APPROVED EDITION OF THE BCA (NATIONAL CONSTRUCTION CODE). THE ALISTRALIAN |              |                                                                                 | LOT 61; DP 8871                                                                      | - Upper Floor Addition: Internal and External modifications: Rectifications and Improvements: | HAROROVES DESIGN CONSULT                     | IARIO          |
| E     | RP C  | CLIENT DESIGN: ISSUE FOR FINAL APPROVAL                                       | 17.12.2021 |          |                                                  |            | ATTENTION OF THE DESIGNER PRIOR TO THE COMMENCEMENT OF ANY BUILDING WORK.                                                                                 | STANDARDS and CONDITIONS OF CONSENT.                                                                                                                           |              |                                                                                 | COUNCIL                                                                              | and Landscape Concept incl. Semi in-ground Swimming Pool                                      |                                              | 110 669 148    |
| D     | RP 0  | DPTION 3: ISSUED FOR APPROVAL                                                 | 02.12.2021 |          |                                                  |            | 2. DO NOT SCALE OFF DRAWINGS.                                                                                                                             | 4. THE INFORMATION PROVIDED ON THESE PLANS HAVE BEEN PRODUCED BASED ON THE                                                                                     |              |                                                                                 | NORTHERN BEACHES COUNCIL                                                             | 32 ETTALONG STREET, WHEELER HEIGHTS NSW, 2097                                                 | E: jacqui@hargrov                            | ves.com.au     |
| С     | RP O  | OPTION 2: ISSUED FOR FURTHER CONSIDERATION                                    | 02.12.2021 |          |                                                  |            | DEVELOPMENT APPLICATION                                                                                                                                   | INFORMATION PROVIDED TO US BY THE CLIENT, and THE CLIENT'S CONSULTANTS. THE INTERNAL LAYOUT IS THE CLIENTS DESIGN.                                             |              | CODVEIGHT                                                                       | -WARRINGAH                                                                           | CLIENT                                                                                        | Short                                        | neet No. Jesus |
| В     | RP O  | OPTION 2: ISSUED FOR INITIAL REVIEW                                           | 25.11.2021 | i RP     | INCREASED SIDE SETBACK: FOR CLIENT CONSIDERATION | 21.06.2022 | DEVELOPINIENT APPLICATION                                                                                                                                 | 5. IT IS THE RESPONSIBILITY OF THE CONTRACTOR TO HAVE ALL DIMENSIONS, LEVELS,                                                                                  | AL1100       | DOF INIGHT                                                                      |                                                                                      | CLIENT                                                                                        | SCALE AS NOTED ELEVATIONS & SECTIONS - SHEET | 36(140         |
| Α     | RP IS | SSUED FOR INITIAL REVIEW                                                      | 24.11.2021 | H RP     | DEVELOPMENT APPLICATION: WESTERN ELEVATION       | 06.06.2022 | - NOT FOR CONSTRUCTION                                                                                                                                    |                                                                                                                                                                | FORE YOU DIG | THIS DESIGN AND THE ASSOCIATED DOCUMEN<br>NOT BE REPRODUCED IN ANY FORM WITHOUT | ITS ARE SUBJECT TO COPYRIGHT LAWS AND MAY<br>I WRITTEN CONSENT FROM HARGROVES DESIGN | JASON and VERINA CUMMINGS                                                                     | SCALE AS NOTED ELEVATIONS & SECTIONS - SHEET | ار A-111 ∣ i   |
| ISSUE | BY D  | DESCRIPTION                                                                   | DATE       | ISSUE BY | DESCRIPTION                                      | DATE       | - NOT FOR CONSTRUCTION                                                                                                                                    | FLOOR AREAS CHECKED AND VERIFIED.                                                                                                                              |              | CONSULTANTS.                                                                    |                                                                                      |                                                                                               | DRAWN R.P 2                                  |                |