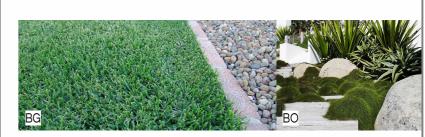

Xanthorrhoea spp.(Grass Tree)

2) Trees:

ВŔ Banksia robur (Swamp Banksia)

EL WG Eucalyptus lansdowneana Tristaniopsis Laurina (Water Gum)

3) Lawn:

ВĠ Buffalo Grass

во Natural Boulders