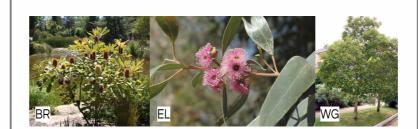

Xanthorrhoea spp.(Grass Tree)

2) Trees:

ВŔ Banksia robur (Swamp Banksia)

EL WG Eucalyptus lansdowneana Tristaniopsis Laurina (Water Gum)

3) Lawn:

ВĠ Buffalo Grass

во Natural Boulders