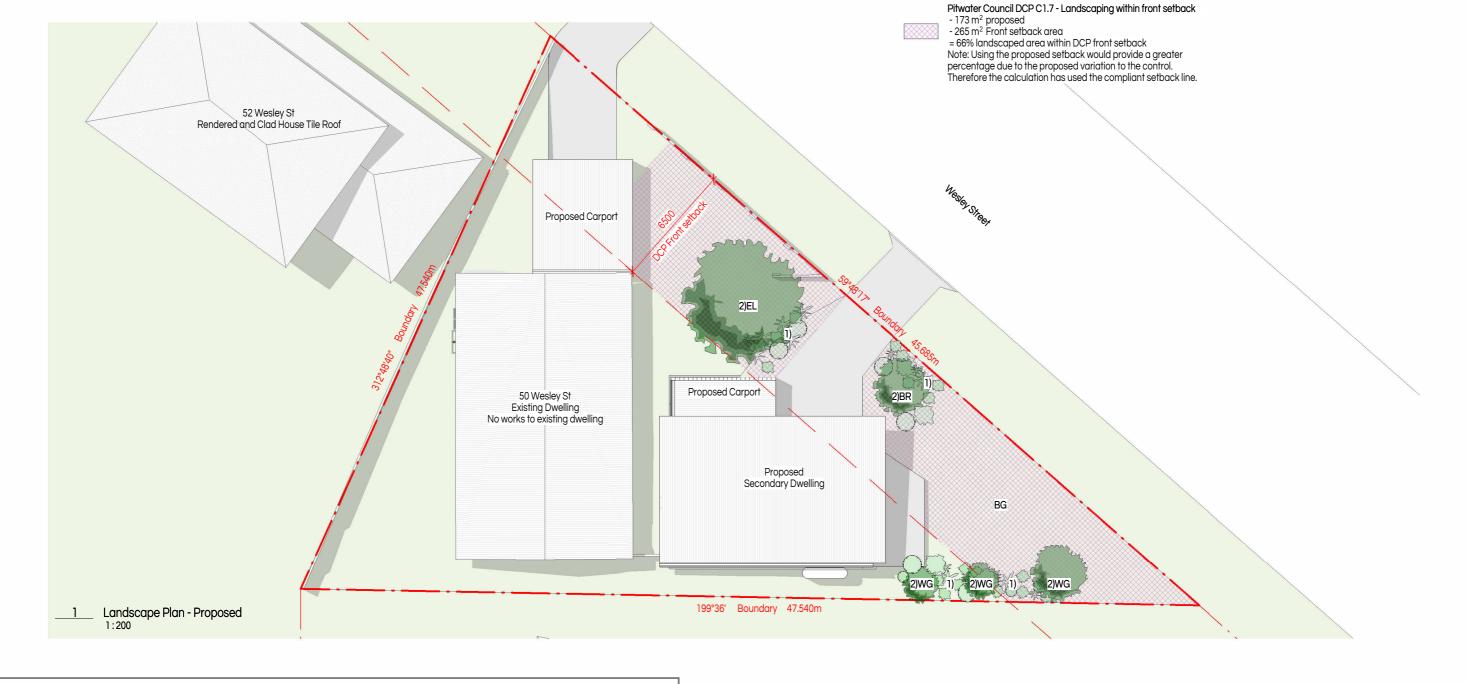

Proposed Species List & application.
Where suitable Australian plant species in a/w Native

Plant Species Guide -

Narrabeen Ward are to be utlised.

All planted areas to be mulched with 100mm layer of leaf litter. Trees above 300mm to be staked for 12 month establishment period.

Drip irrigation system to be installed connected to water storage tank.

1) Shrubs:

ĆA Carissa Desert Star

Correa nummulariifolia

CO FF Actinotus Helianthi (Flannel Flower) RO Rosmarinus officinalis (Rosemary)

Xanthorrhoea spp.(Grass Tree)

2) Trees:

ВŔ Banksia robur (Swamp Banksia)

EL WG Eucalyptus lansdowneana Tristaniopsis Laurina (Water Gum)

3) Lawn:

ВĠ Buffalo Grass

во Natural Boulders