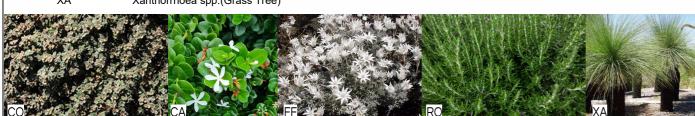

Drip irrigation system to be installed connected to water storage tank.

1) Shrubs:

ĆA Carissa Desert Star

Correa nummulariifolia

CO FF Actinotus Helianthi (Flannel Flower) RO Rosmarinus officinalis (Rosemary)

Xanthorrhoea spp.(Grass Tree)

2) Trees:

ВŔ Banksia robur (Swamp Banksia)

EL WG Eucalyptus lansdowneana Tristaniopsis Laurina (Water Gum)

3) Lawn:

ВĠ Buffalo Grass

во Natural Boulders