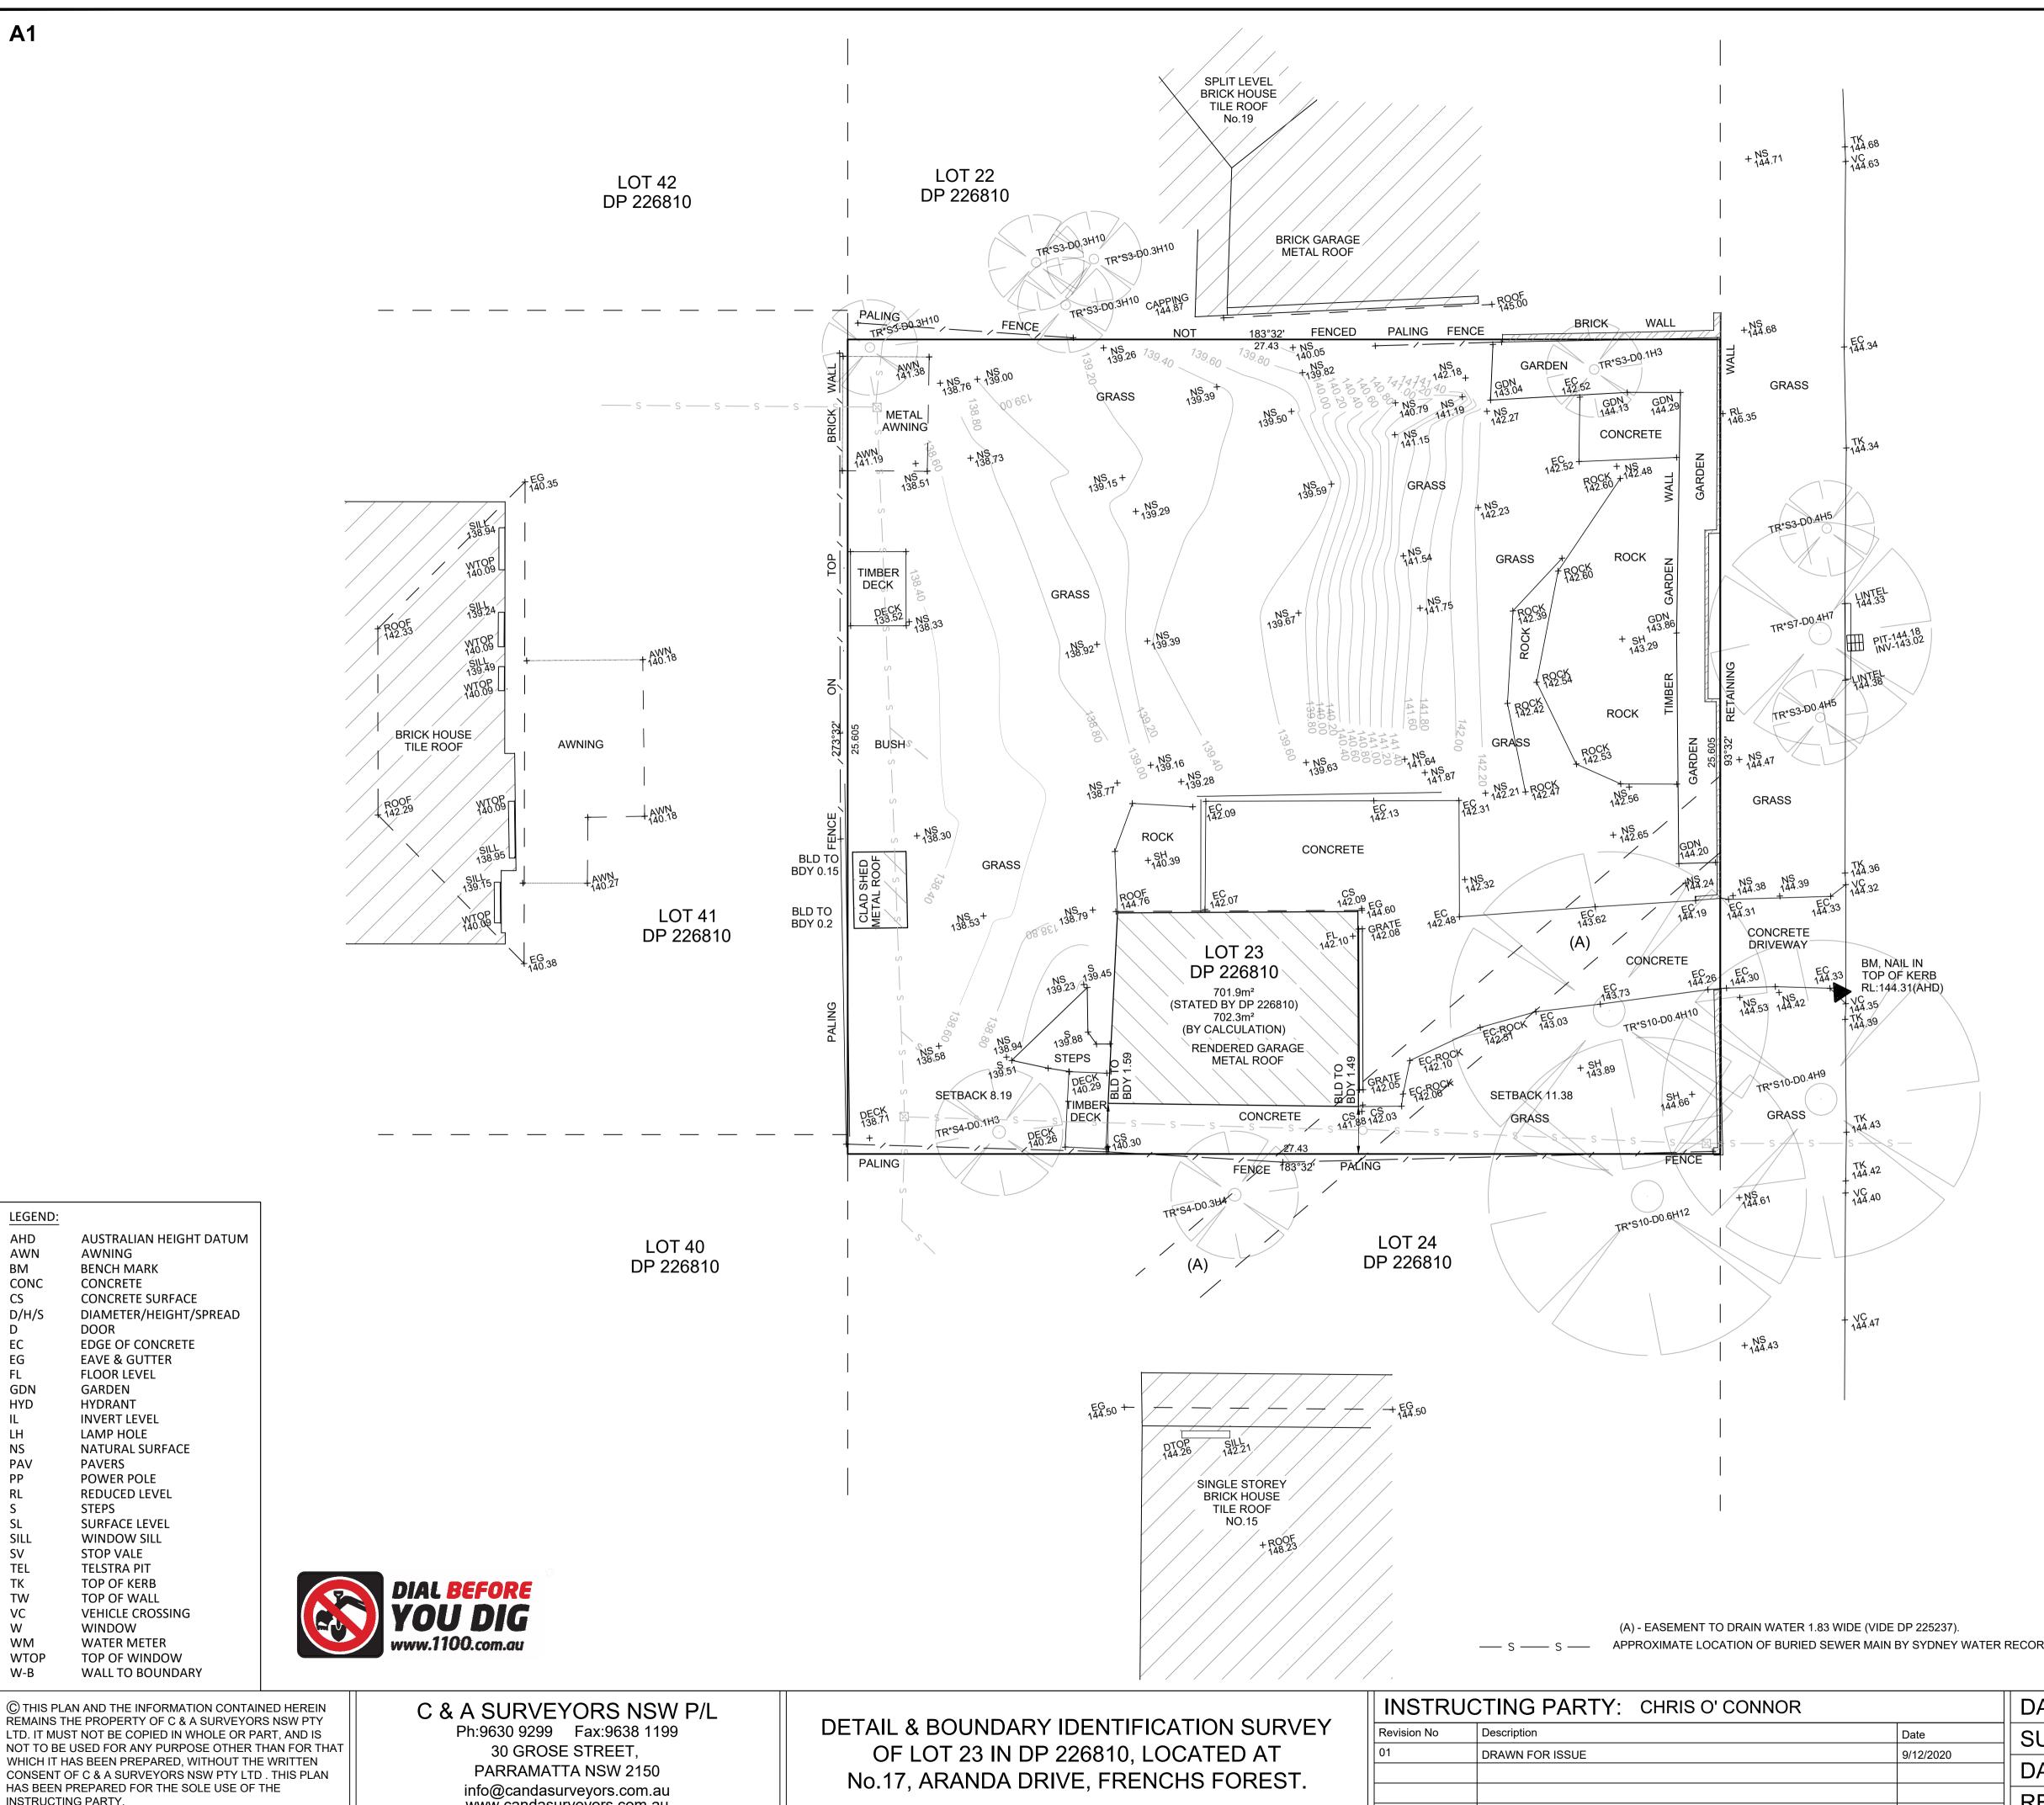

## RE: DETAIL AND IDENTIFICATION SURVEY LOT 23 IN DEPOSITED PLAN 226810 No. 17 ARANDA DRIVE, FRENCHS FOREST

We have surveyed the land comprised in Certificate of Title Folio Identifier 23/226810 being Lot 23 in Deposited Plan 226810 located at Belrose in the Local Government Area of Northern Beaches Parish of Manly Cove and County of Cumberland.

Upon the abovementioned property stands a rendered garage with a metal roof and a clad shed with a metal roof known as No. 17 Aranda Drive, Frenchs Forest.

The positions of the garage, shed and fencing in relation to the boundaries is as shown on the attached sketch. Levels have also been determined over the site.

There is an Easement to Drain Water 1.83 metres wide affecting the parts shown so burdened in the title diagram, created by D.P. 225237 and shown as (A) on the attached sketch.

No Covenant has been investigated for the purposes of this survey. You should convince yourself that the terms of the Covenant do not adversely affect your proposed use of the property.

This report should be read in conjunction with the attached plan prepared by us dated 9 December, 2020 which forms part of this report.

The survey shown on the attached plan is for detail and identification purposes only. Should further additions or improvements be proposed upon the subject property after this date the boundaries must be marked on the ground prior to construction.