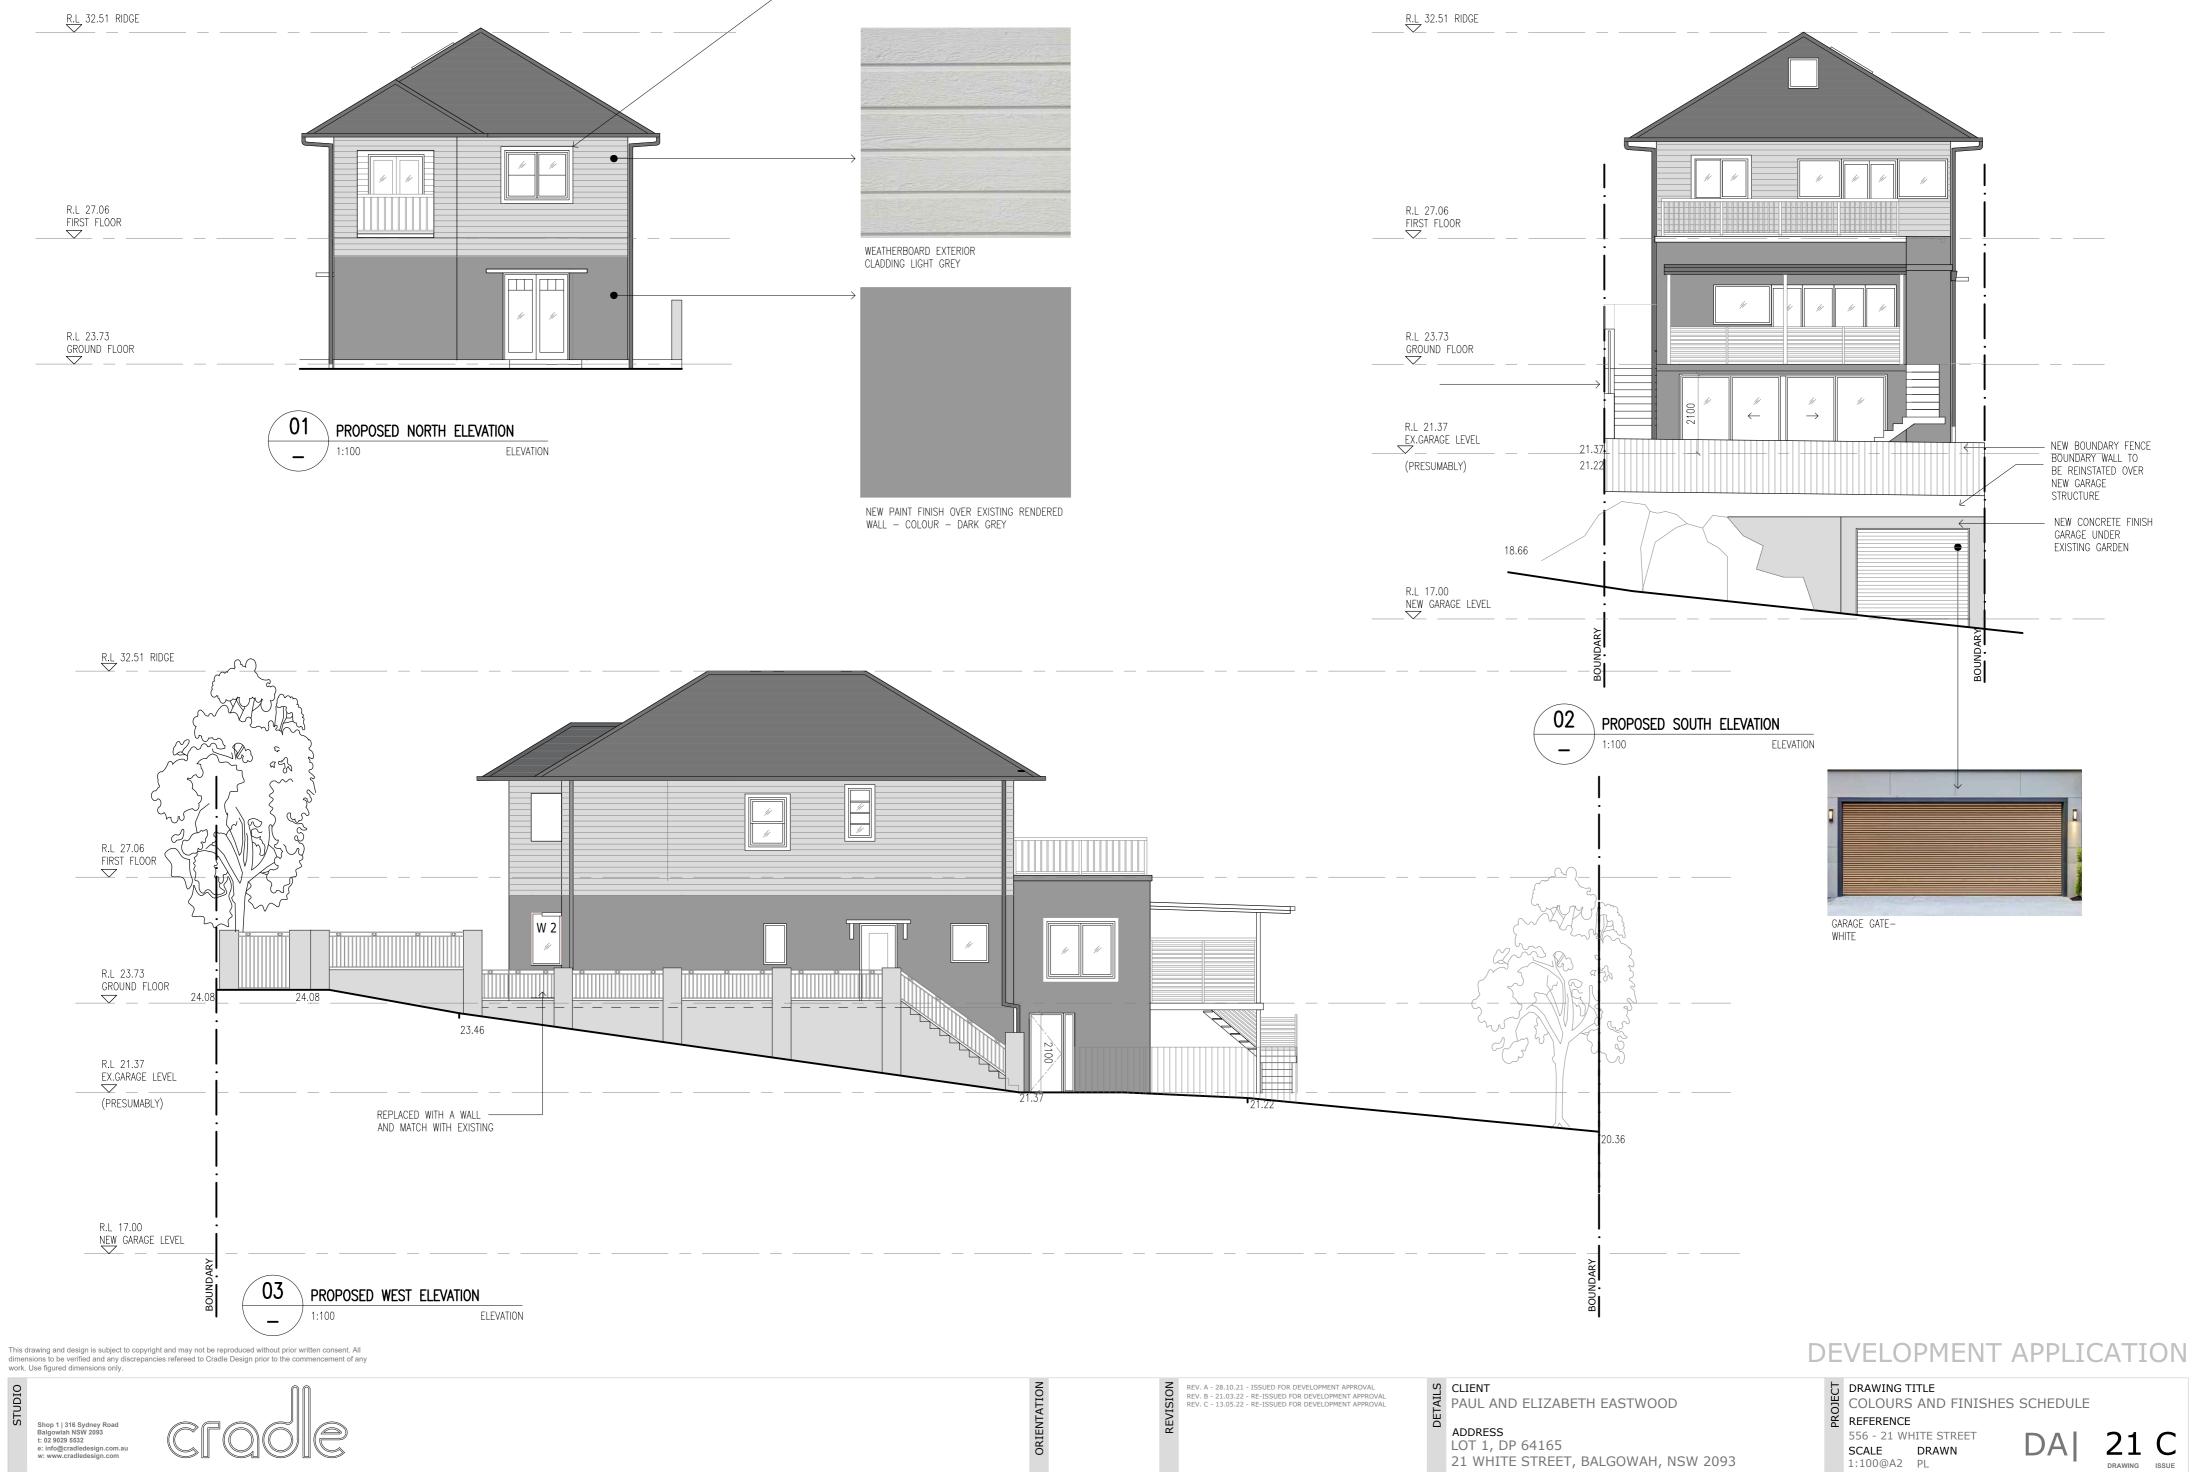

ISION

CLIENT PAUL AND ELIZABETH EASTWOOD

D

ADDRESS LOT 1, DP 64165 21 WHITE STREET, BALGOWAH, NSW 2093

DA|

15 C

DRAWING TITLE PROPOSED NORTH & SOUTH ELEVATIONS

REFERENCE

556 - 21 WHITE STREET

SCALE DRAWN 1:100@A2 PL

STUDIO Shop 1 | 316 Sydney Road Balgowlah NSW 2093 t: 02 9029 5532 e: info@cradledesign.com.au w: www.cradledesign.com

work. Use figured dimensions only.

ORIENTATION