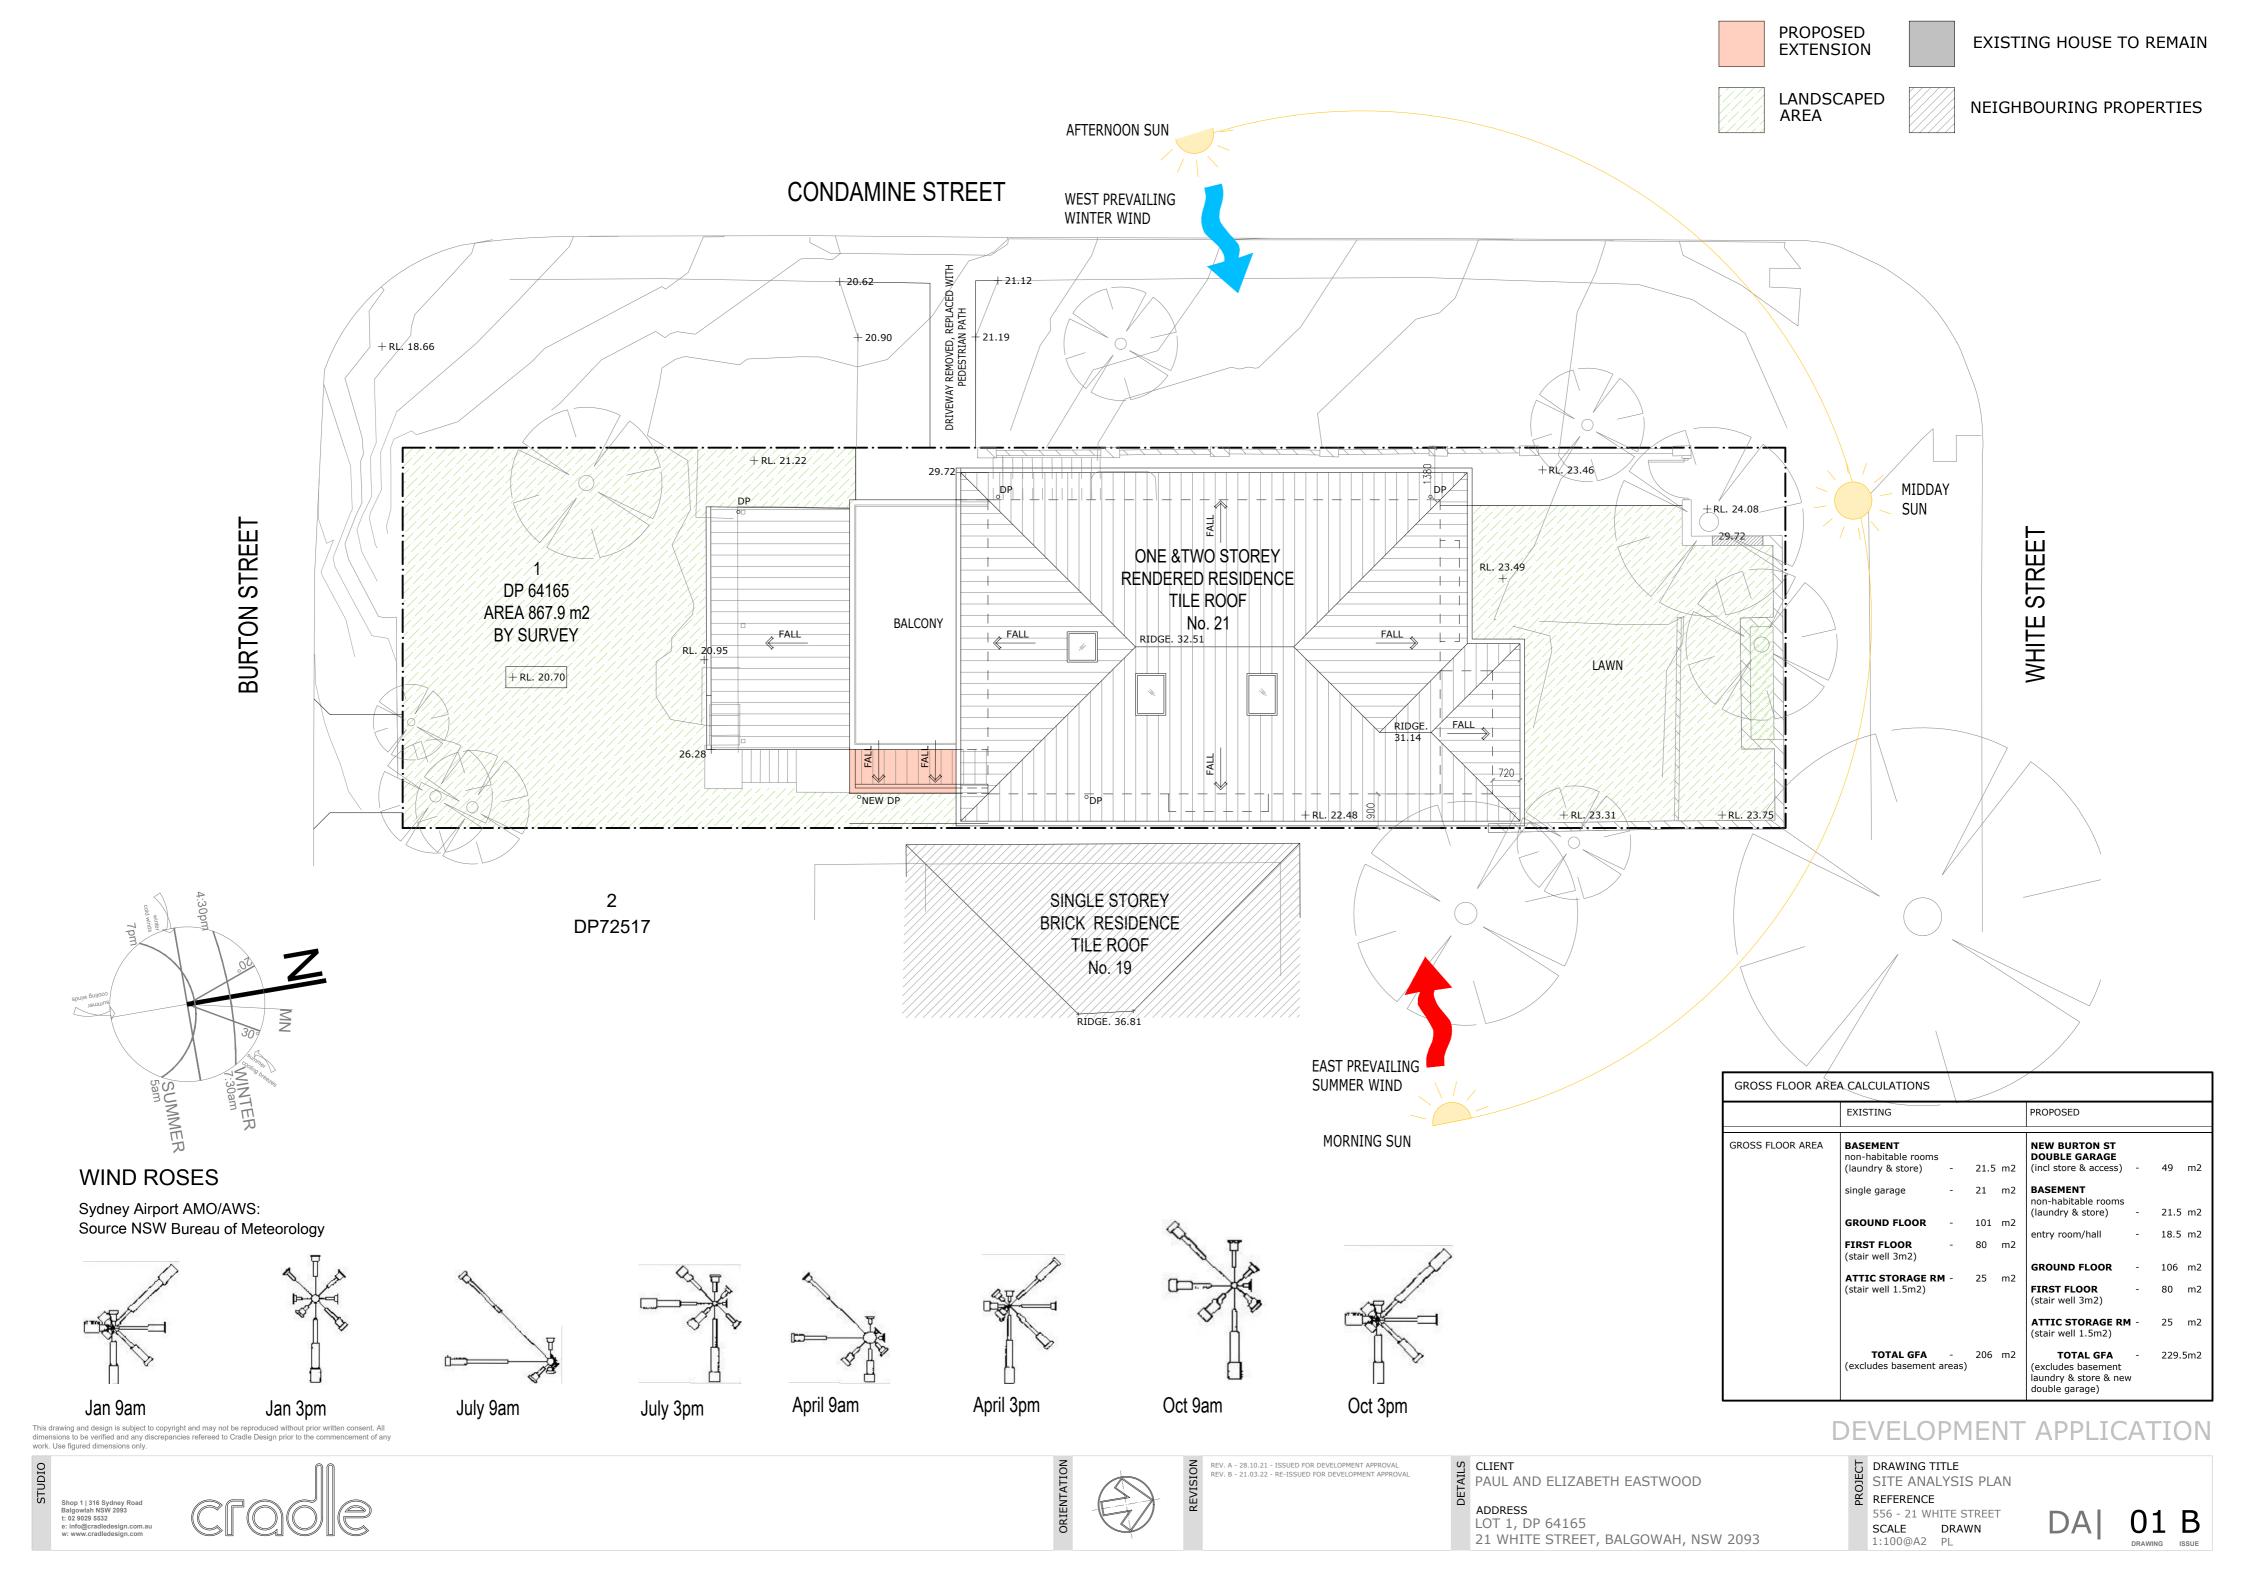

REVISION

| LANDSCAPE & OSD CALCULATIONS                           |                                                                                                                          |   |     |    |              |   |     |    |
|--------------------------------------------------------|--------------------------------------------------------------------------------------------------------------------------|---|-----|----|--------------|---|-----|----|
|                                                        | EXISTING                                                                                                                 |   |     |    | PROPOSED     |   |     |    |
| SITE AREA                                              | 367.9m <sup>2</sup>                                                                                                      |   |     |    | NO CHANGE    |   |     |    |
| LANDSCAPED AREA                                        | FRONT GARDEN                                                                                                             | - | 26  | m2 | FRONT GARDEN | - | 67  | m2 |
|                                                        | REAR GARDEN                                                                                                              | - | 98  | m2 | REAR GARDEN  | - | 98  | m2 |
|                                                        | TOTAL                                                                                                                    | - | 124 | m2 | TOTAL        | - | 165 | m2 |
| OSD<br>(required if there is a<br>40% increase in site | OVERALL SITE COVERAGE HAS BEEN REDUCED BY WAY OF REPLACING<br>HARD LANDSCAPING WITH SOFT LANDSCAPING TO THE FRONT GARDEN |   |     |    |              |   |     |    |
| coverage or the total<br>site coverage exceeds<br>60%) | PERCENTAGE OF O                                                                                                          |   |     |    |              |   |     |    |