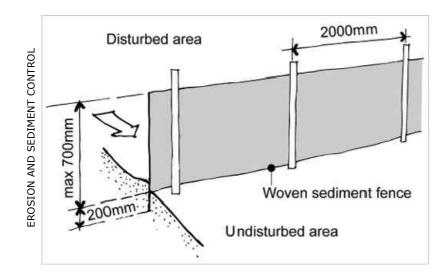

INSTALL SEDIMENT FENCE(S) ALONG THE LOW SIDE OF THE SITE BEFORE WORK BEGINS. APPROPRIATE SCOUR PROTECTION INSTALLED AT THE OUTLET TO STORM WATER CONDUITS

INSTALLATION OF POLLUTION CONTROL DEVICES AT THE SOURCE, ON-LINE, OFF-LINE OR AT THE END OF THE LINE TO CONTROL SEDIMENT LADEN OVERLAND STORM WATER FLOWS.

ESTABLISH A SINGLE STABILISED ENTRY/EXIT POINT. CLEARLY MARK THE ACCESS POINT ON AN ACCESS MAP THAT HAS A DELIVERY POINT INDICATED FOR ALL SUPPLIES.

WORKING CONDITION. WHERE APPLICABLE.

| LEGEND |
|--------|
|--------|

PROPOSED NEW WORKS

CHECK THE EROSION AND SEDIMENT CONTROLS EVERY DAY AND KEEP THEM IN GOOD

WHERE TOPSOIL IS STOCKPILED, ENSURE IT IS WITHIN THE SEDIMENT CONTROLLED ZONE ALWAYS BE AWARE OF THE WEATHER FORECAST.

STABILISE EXPOSED EARTH BANKS (EG VEGETATION, EROSION CONTROL MATS).

FILL IN AND COMPACT ALL TRENCHES IMMEDIATELY AFTER SERVICES HAVE BEEN LAID

INSTALL SITE WASTE RECEPTACLES (MINI-SKIP, BINS, WINDPROOF LITTER RECEPTORS). SWEEP THE ROAD AND FOOTPATH EVERY DAY AND PUT SOIL BEHIND THE SEDIMENT

CONTROLS. HOSING DOWN ROADS AND FOOTPATHS IS UNACCEPTABLE.

CONNECT DOWN PIPES FROM THE GUTTERING TO ON SITE DETENTION OR THE STORM

WATER DRAIN AS SOON AS THE ROOF IS INSTALLED.