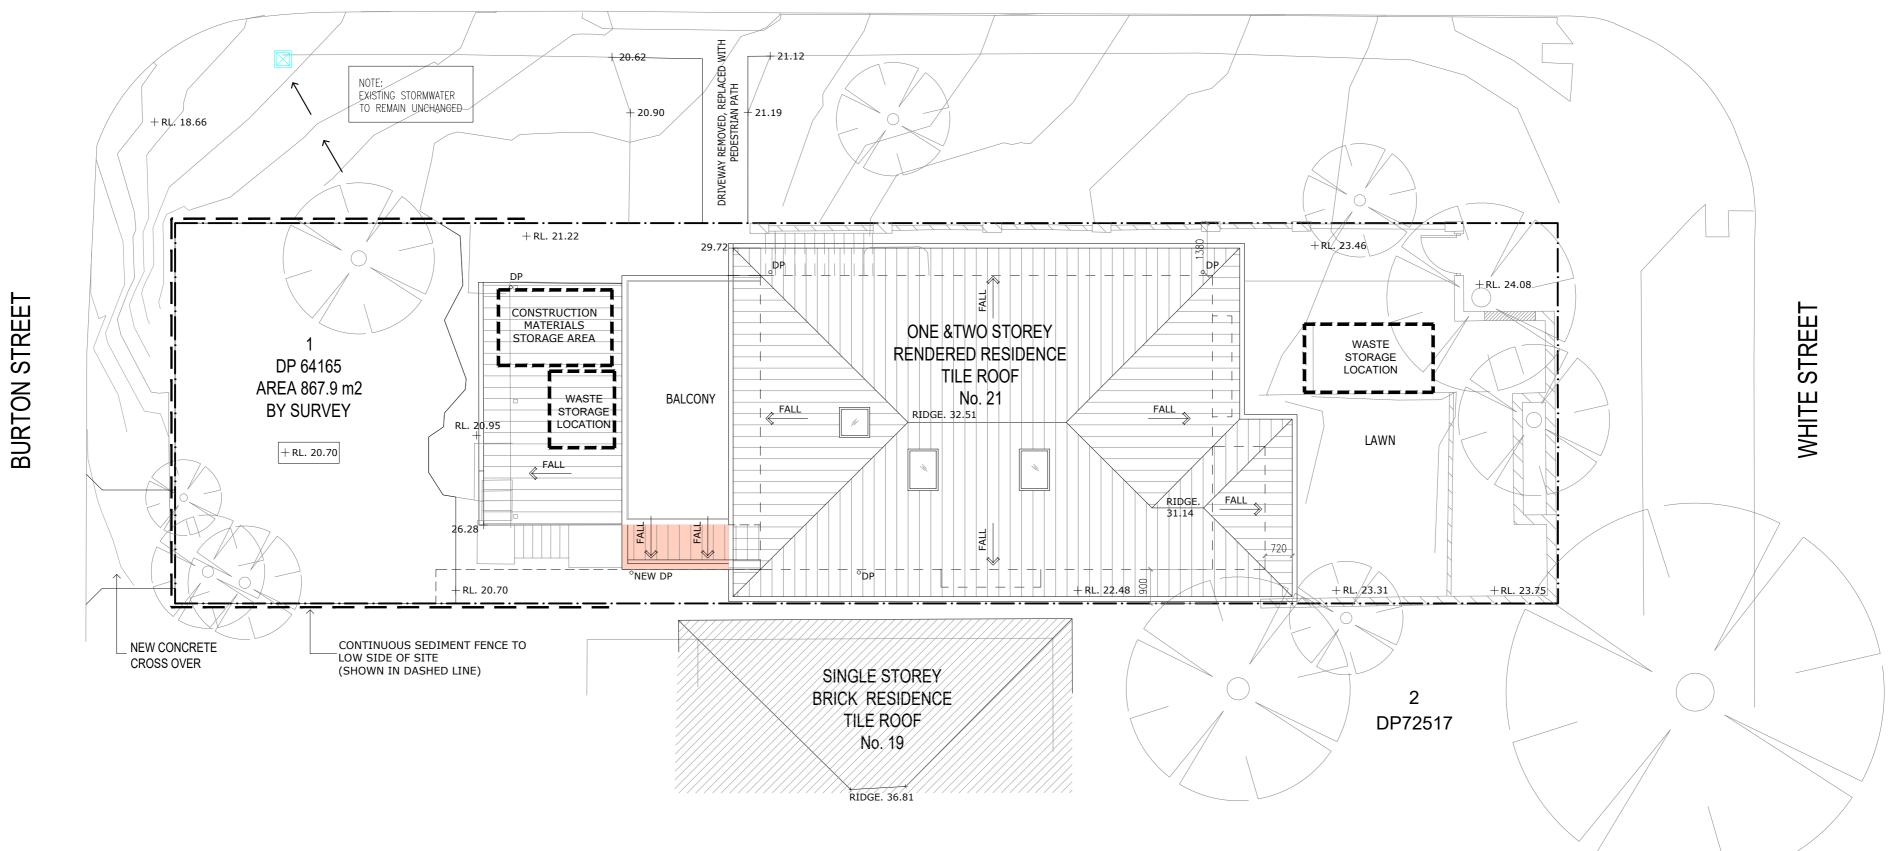

STUDIO

Shop 1 | 316 Sydney Road Balgowlah NSW 2093 t: 02 9029 5532

w: www.cradledesign.co

e: info@cradledesign.com.a

MINIMISE AREA TO BE CLEARED AND LEAVE AS MUCH VEGETATION AS POSSIBLE. INSTALL TEMPORARY FENCES TO DEFINE 'NO GO AREAS THAT ARE NOT TO BE DISTURBED. ALL SEDIMENT CONTROL DEVICES ARE TO BE INSTALLED PRIOR TO ANY COMMENCEMENT OF CLEARING AND EARTHWORKS ON THE SITE. ONGOING MAINTENANCE OF THESE DEVICES DURING CONSTRUCTION WILL BE REQUIRED.

INSTALL SEDIMENT FENCE(S) ALONG THE LOW SIDE OF THE SITE BEFORE WORK BEGINS. APPROPRIATE SCOUR PROTECTION INSTALLED AT THE OUTLET TO STORM WATER CONDUITS

INSTALLATION OF POLLUTION CONTROL DEVICES AT THE SOURCE, ON-LINE, OFF-LINE OR AT THE END OF THE LINE TO CONTROL SEDIMENT LADEN OVERLAND STORM WATER FLOWS.

ESTABLISH A SINGLE STABILISED ENTRY/EXIT POINT. CLEARLY MARK THE ACCESS POINT ON AN ACCESS MAP THAT HAS A DELIVERY POINT INDICATED FOR ALL SUPPLIES.

WORKING CONDITION. WHERE APPLICABLE.

| LEGEND |
|--------|
|--------|