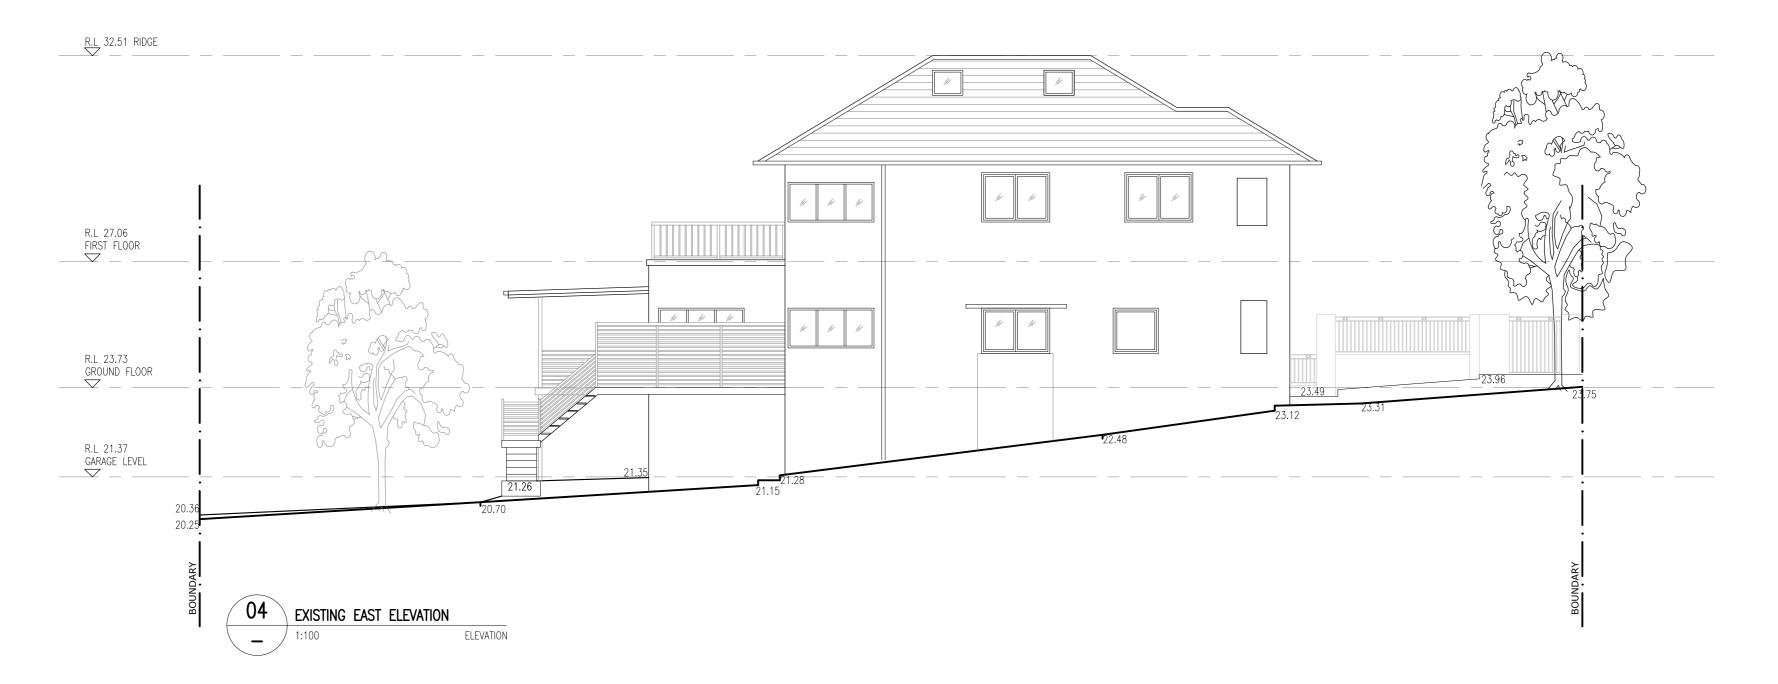

STUDIO

le

ORIENTATION

DEVELOPMENT APPLICATION

REV. A - 28.10.21 - ISSUED FOR DEVELOPMENT APPROVAL REV. B - 21.03.22 - RE-ISSUED FOR DEVELOPMENT APPROVAL

CLIENT PAUL AND ELIZABETH EASTWOOD D

ADDRESS LOT 1, DP 64165 21 WHITE STREET, BALGOWAH, NSW 2093 DRAWING TITLE EXISTING WEST & EAST ELEVATIONS REFERENCE 556 - 21 WHITE STREET DA SCALE DRAWN 1:100@A2 PL