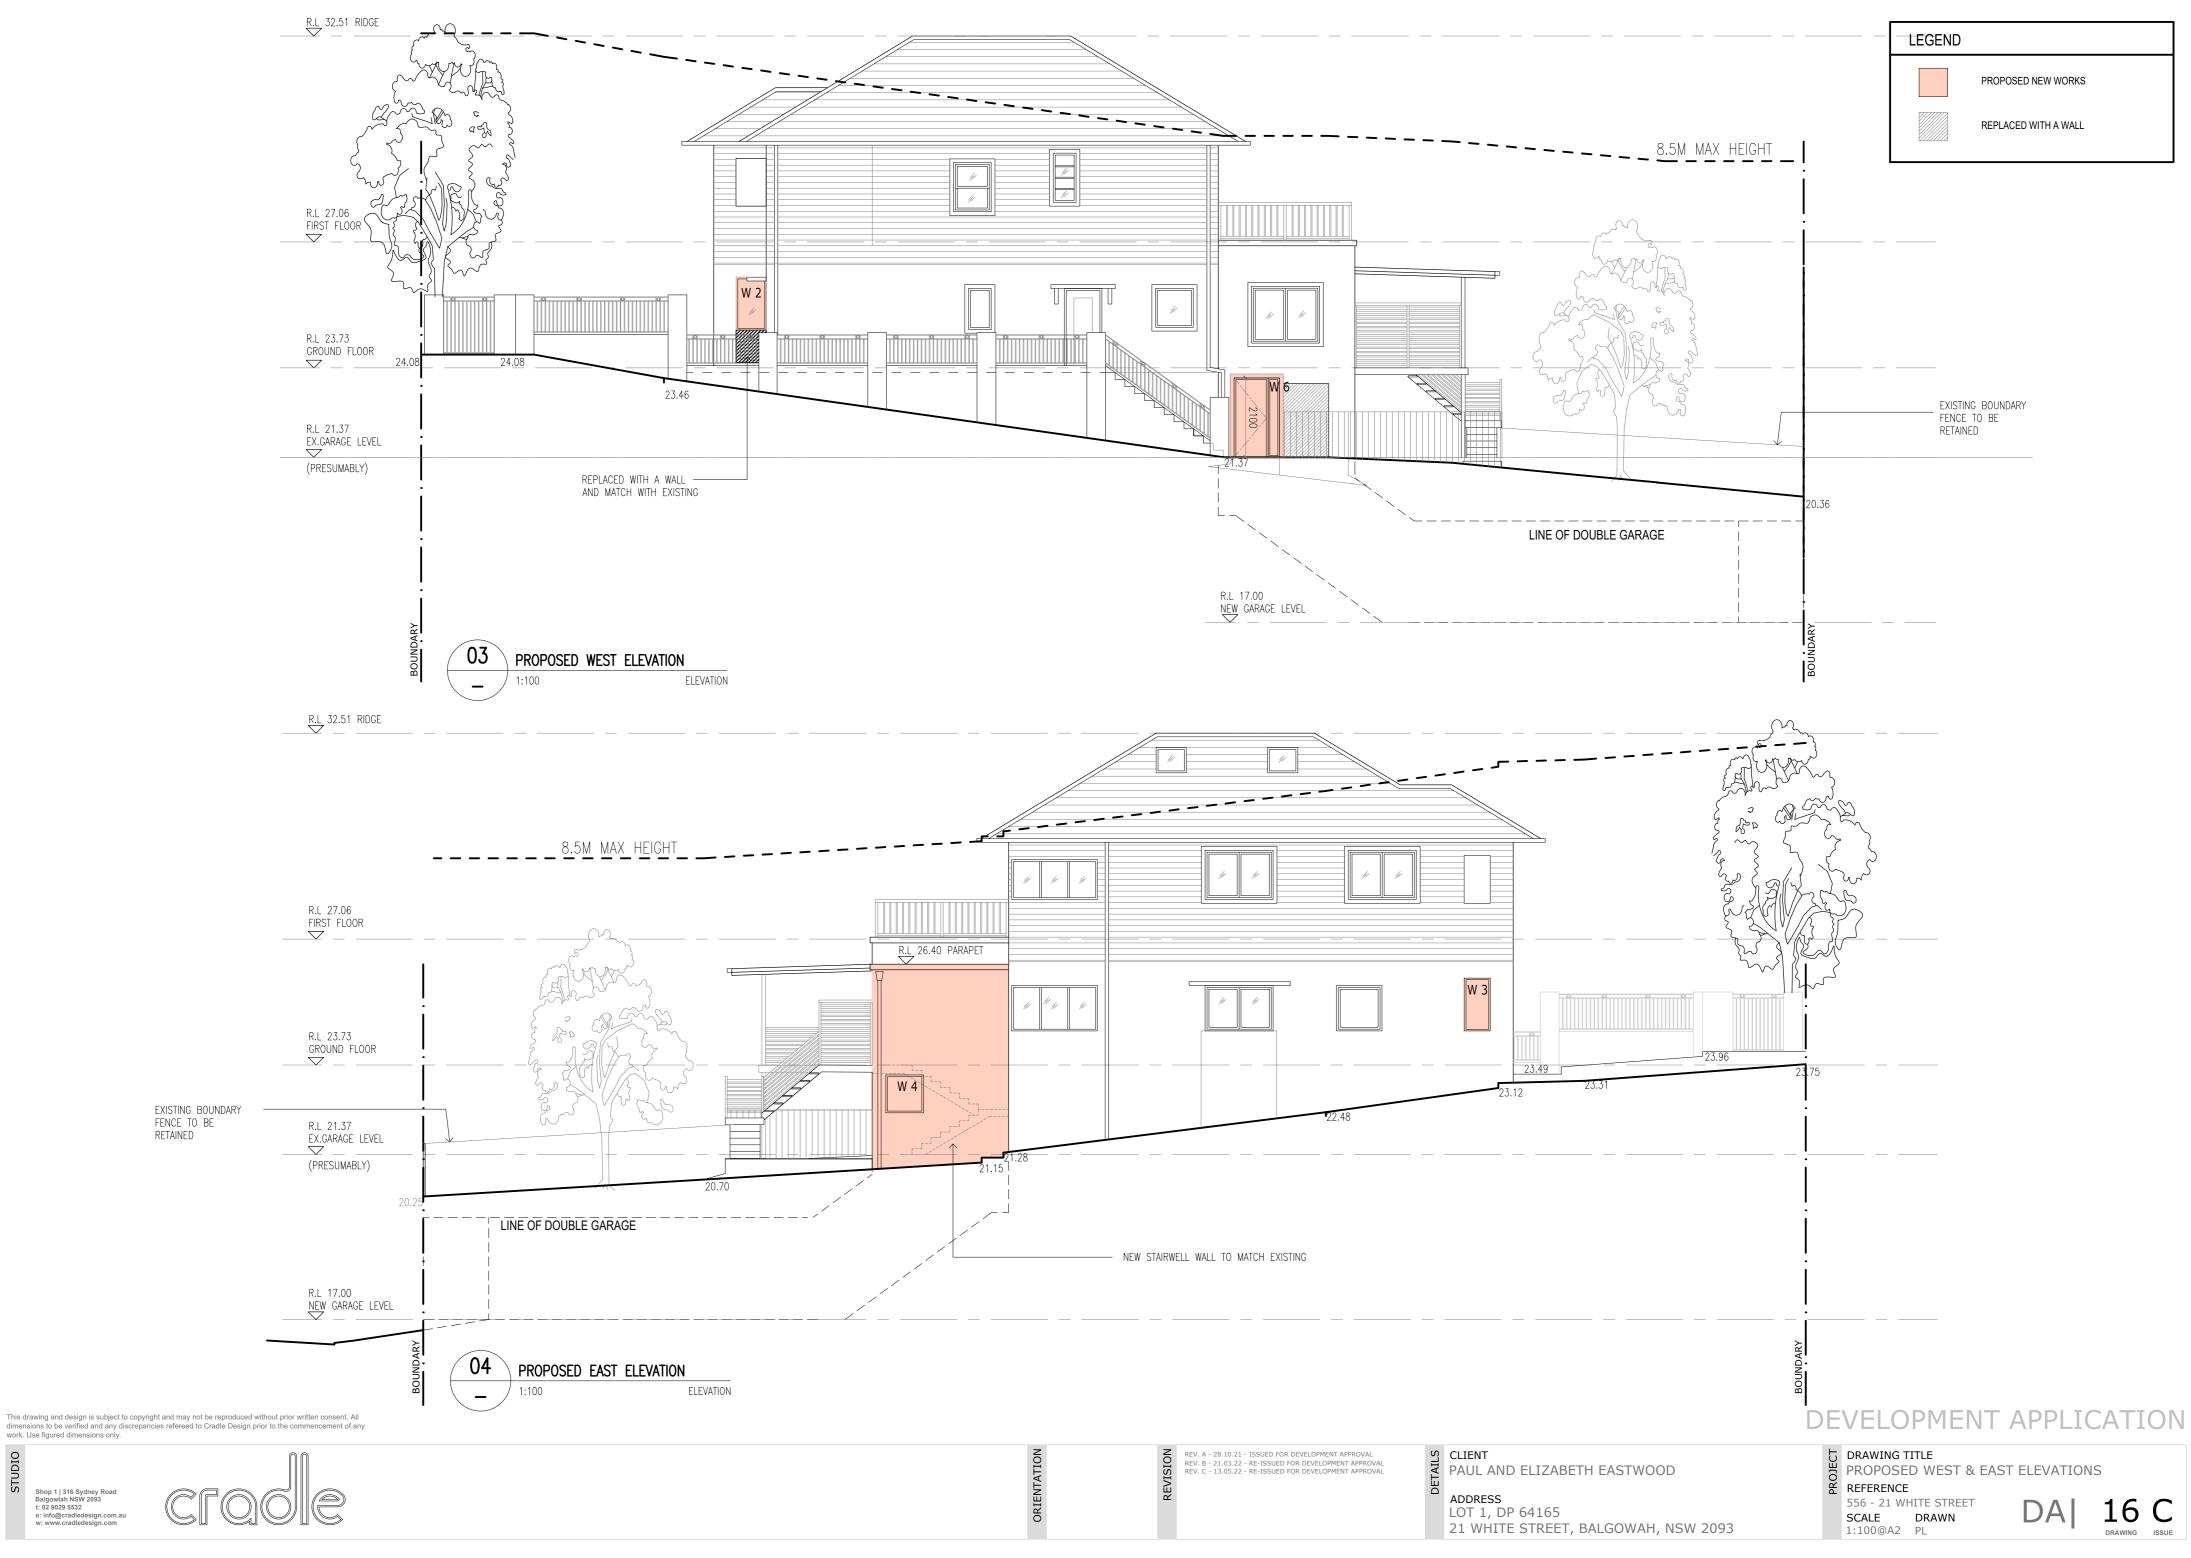

CLIENT PAUL AND ELIZABETH EASTWOOD ШО

| LEGEND |                      |
|--------|----------------------|
|        | PROPOSED NEW WORKS   |
|        | REPLACED WITH A WALL |

REV. A - 28.10.21 - ISSUED FOR DEVELOPMENT APPROVAL REV. B - 21.03.22 - RE-ISSUED FOR DEVELOPMENT APPROVAL REV. C - 13.05.22 - RE-ISSUED FOR DEVELOPMENT APPROVAL

ISION

CLIENT PAUL AND ELIZABETH EASTWOOD

D

ADDRESS LOT 1, DP 64165 21 WHITE STREET, BALGOWAH, NSW 2093

DA|

15 C

DRAWING TITLE PROPOSED NORTH & SOUTH ELEVATIONS

REFERENCE

556 - 21 WHITE STREET

SCALE DRAWN 1:100@A2 PL

STUDIO Shop 1 | 316 Sydney Road Balgowlah NSW 2093 t: 02 9029 5532 e: info@cradledesign.com.au w: www.cradledesign.com

work. Use figured dimensions only.

ORIENTATION