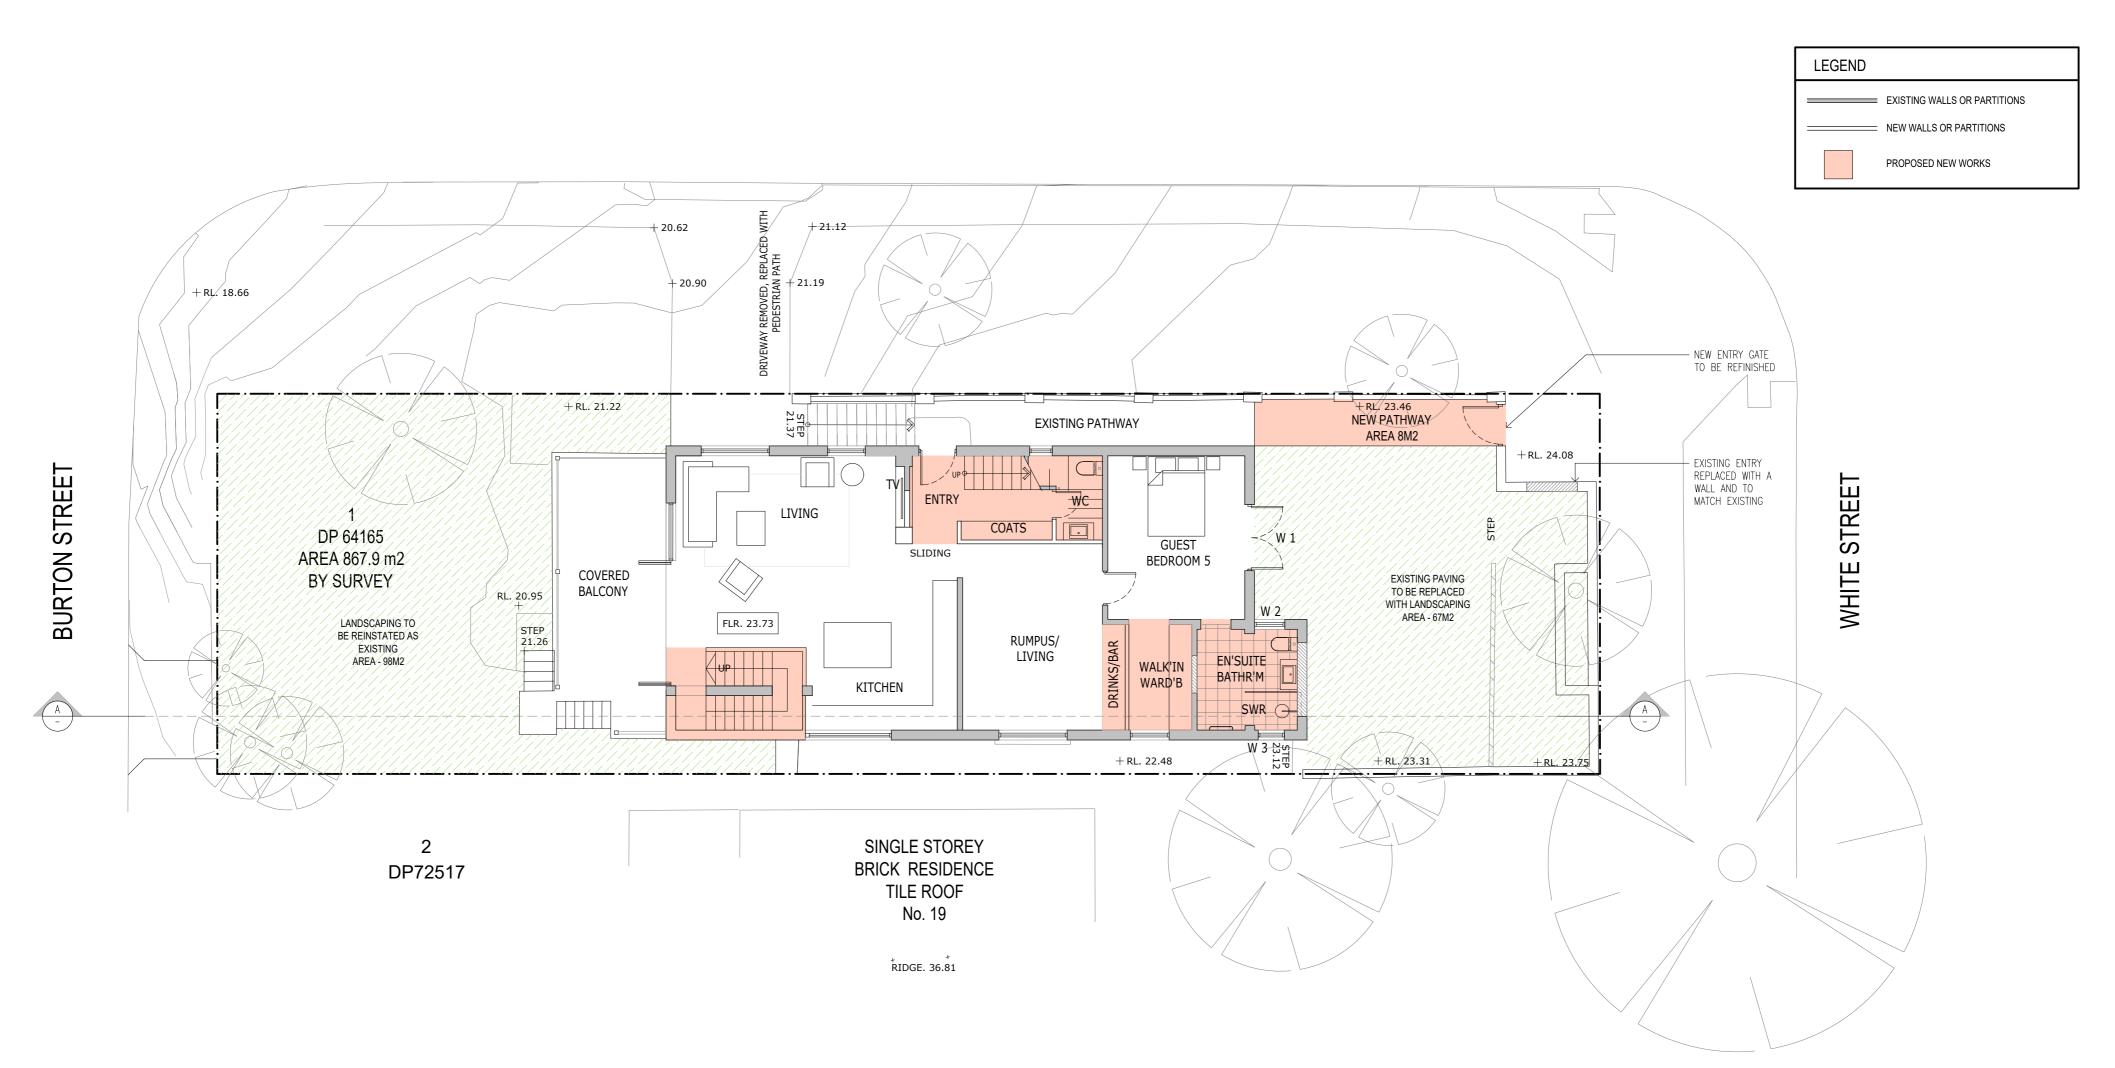

REVISION

| LEGEND |                              |
|--------|------------------------------|
|        | EXISTING WALLS OR PARTITIONS |
|        | NEW WALLS OR PARTITIONS      |
|        | PROPOSED NEW WORKS           |

REV. A - 28.10.21 - ISSUED FOR DEVELOPMENT APPROVAL REV. B - 21.03.22 - RE-ISSUED FOR DEVELOPMENT APPROVAL REV. C - 13.05.22 - RE-ISSUED FOR DEVELOPMENT APPROVAL

CLIENT PAUL AND ELIZABETH EASTWOOD D

ADDRESS LOT 1, DP 64165 21 WHITE STREET, BALGOWAH, NSW 2093