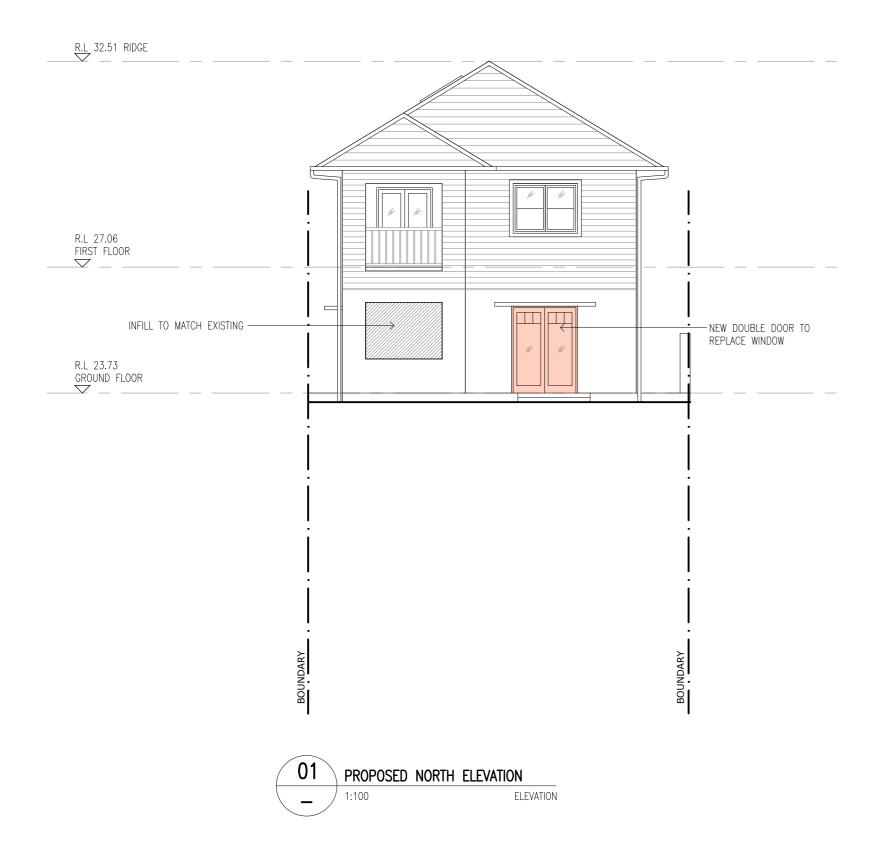

ISION

CLIENT PAUL AND ELIZABETH EASTWOOD

D

ADDRESS LOT 1, DP 64165 21 WHITE STREET, BALGOWAH, NSW 2093

DA|

15 C

DRAWING TITLE PROPOSED NORTH & SOUTH ELEVATIONS

REFERENCE

556 - 21 WHITE STREET

SCALE DRAWN 1:100@A2 PL

STUDIO Shop 1 | 316 Sydney Road Balgowlah NSW 2093 t: 02 9029 5532 e: info@cradledesign.com.au w: www.cradledesign.com

work. Use figured dimensions only.

ORIENTATION