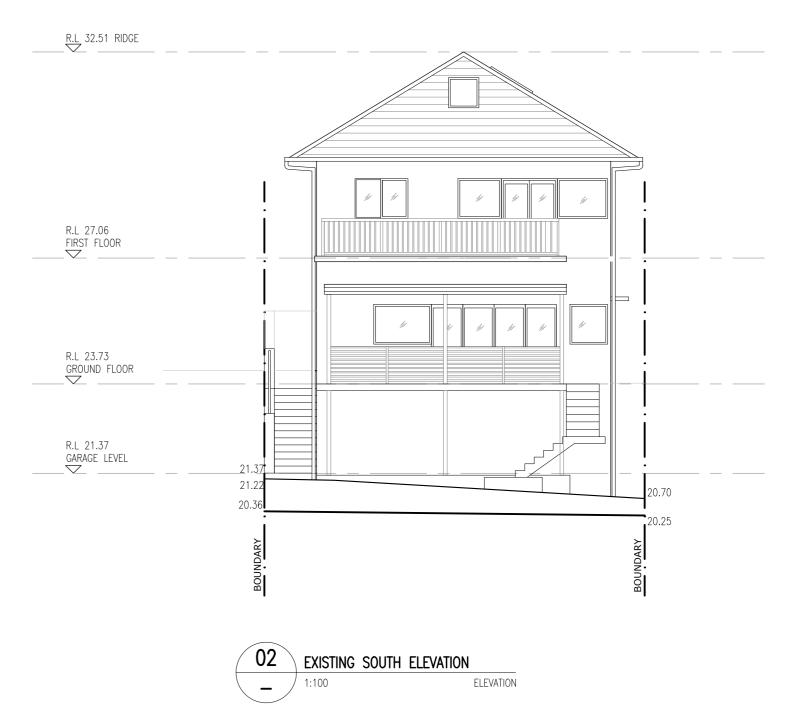

REV: 8 = 29:39:22 = KESISSUEDPEDRV5E0PL05PME0PPR94KUval

STILLENT PAUL AND ELIZABETH EASTWOOD

ADDRESS LOT 1, DP 64165 21 WHITE STREET, BALGOWAH, NSW 2093 DRAWING TITLE EXISTING NORTH & SOUTH ELEVATIONS REFERENCE 556 - 21 WHITE STREET SCALE DRAWN 1:100@A2 PL DA DA DA ISSUE