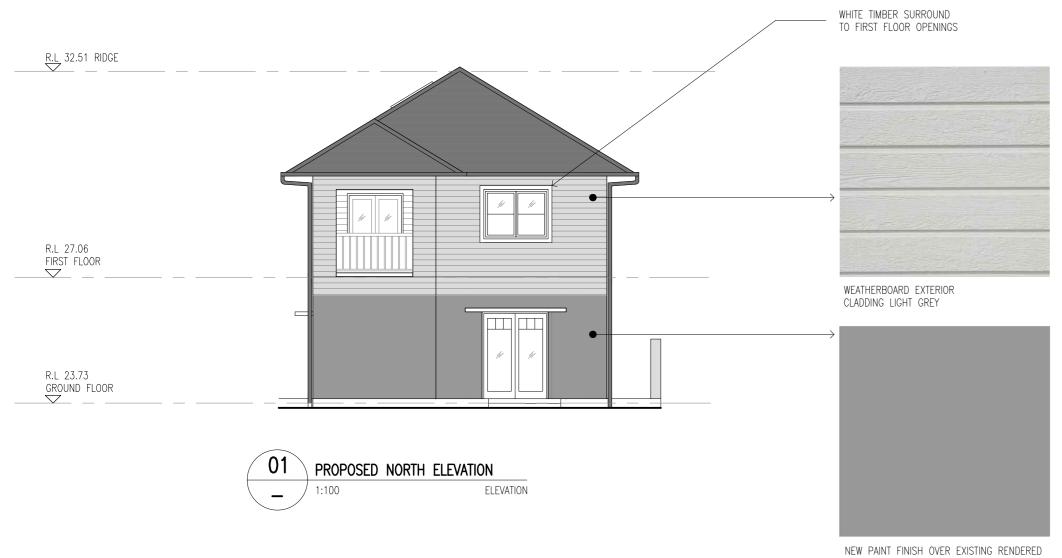

ISION

CLIENT PAUL AND ELIZABETH EASTWOOD

D

ADDRESS LOT 1, DP 64165 21 WHITE STREET, BALGOWAH, NSW 2093

DA|

15 C

DRAWING TITLE PROPOSED NORTH & SOUTH ELEVATIONS

REFERENCE