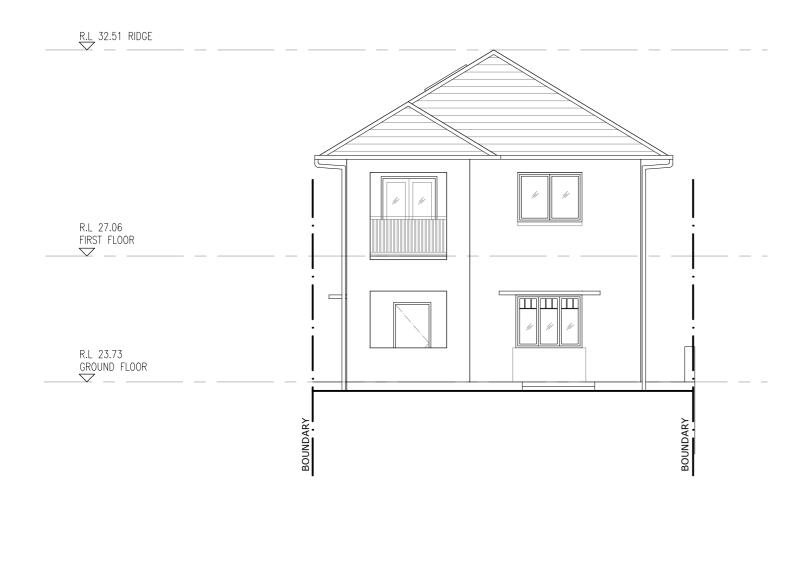

REV: 8 = 29:39:22 = KESISSUEDPEDRV5E0PL05PME0PPR94KUval

STILLENT PAUL AND ELIZABETH EASTWOOD

ADDRESS LOT 1, DP 64165 21 WHITE STREET, BALGOWAH, NSW 2093 DRAWING TITLE EXISTING NORTH & SOUTH ELEVATIONS REFERENCE 556 - 21 WHITE STREET SCALE DRAWN 1:100@A2 PL DA DA DA ISSUE