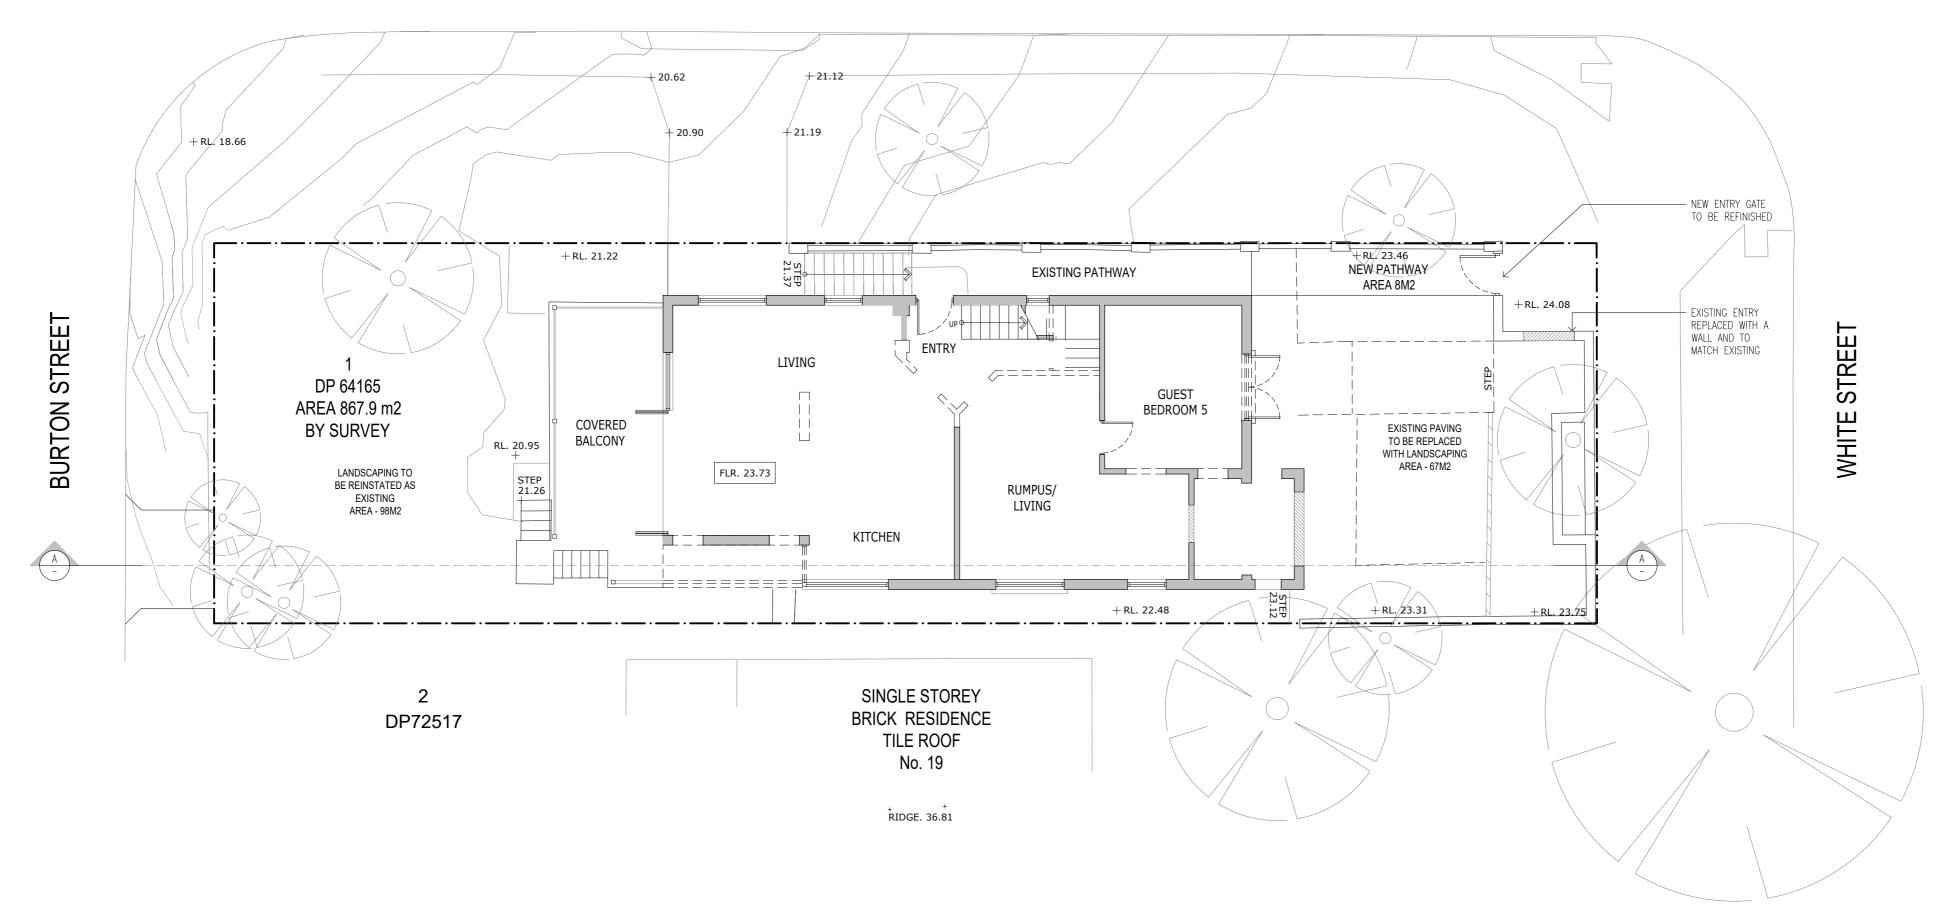

REVISION

DEVELOPMENT APPLICATION

10 B

DRAWING ISSUE

CLIENT PAUL AND ELIZABETH EASTWOOD D

ADDRESS LOT 1, DP 64165 21 WHITE STREET, BALGOWAH, NSW 2093 DRAWING TITLE DEMOLITION GROUND FLOOR PLAN REFERENCE 556 - 21 WHITE STREET DA SCALE DRAWN 1:100@A2 PL