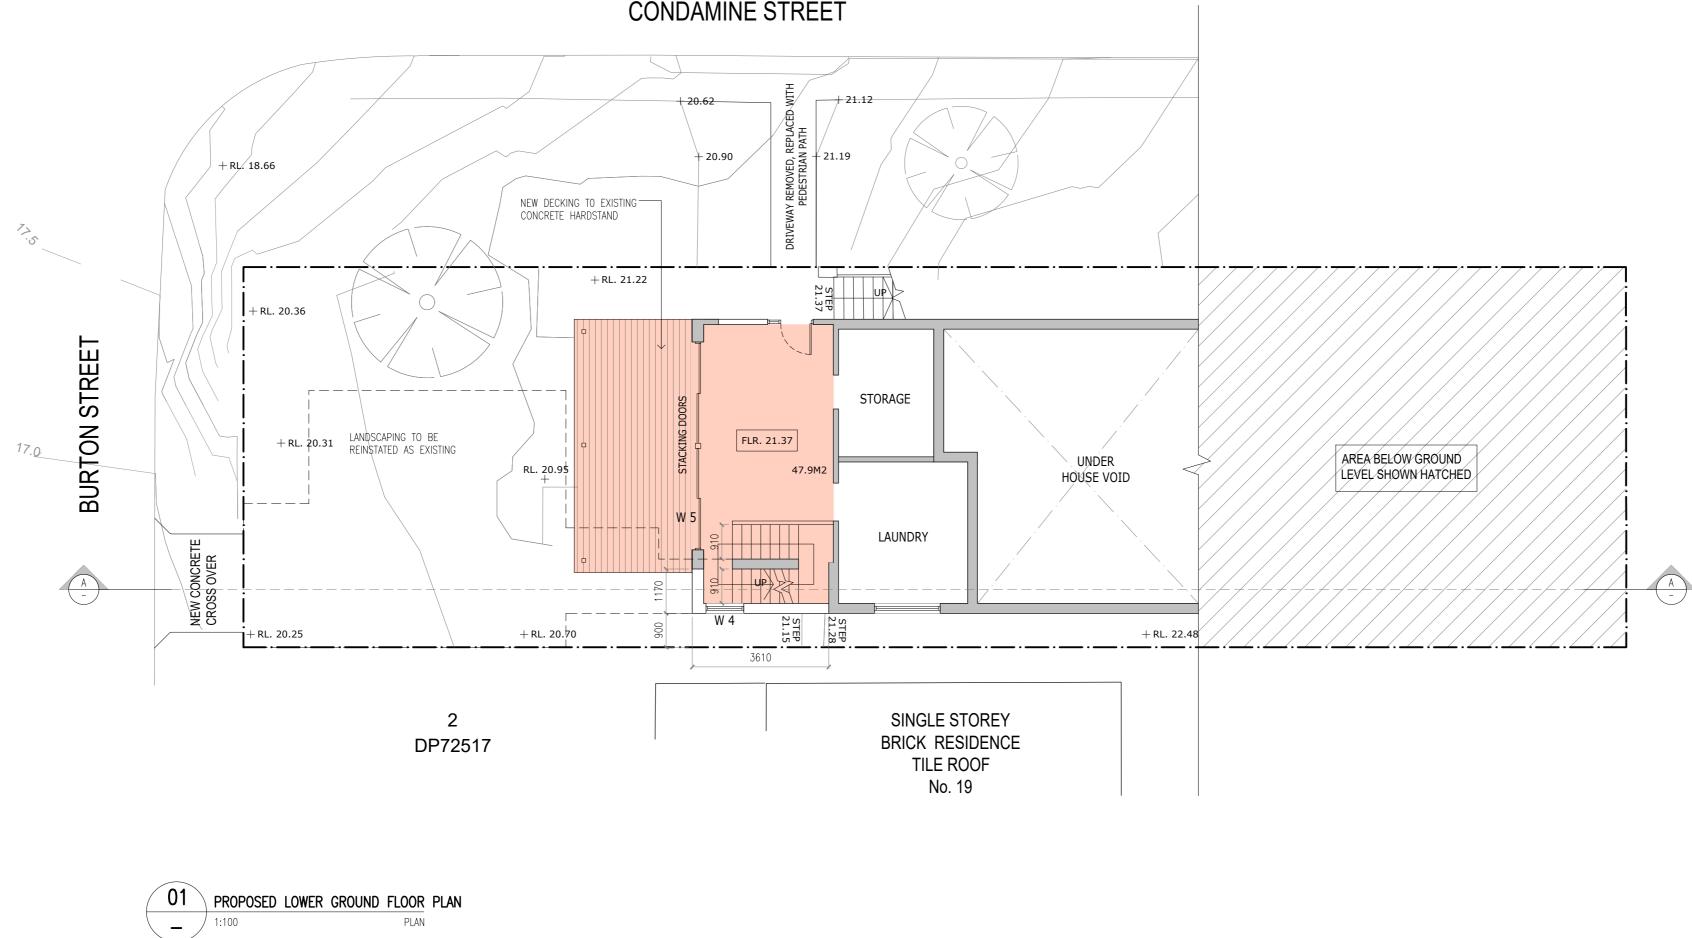

| LEGEND |                                 |
|--------|---------------------------------|
|        | NEW WALLS OR PARTITIONS         |
|        | PROPOSED NEW WORKS              |
|        | NEW COUNCIL VEHICULAR CROSSOVER |

REV. A - 28.10.21 - ISSUED FOR DEVELOPMENT APPROVAL REV. B - 21.03.22 - RE-ISSUED FOR DEVELOPMENT APPROVAL REV. C - 13.05.22 - RE-ISSUED FOR DEVELOPMENT APPROVAL CLIENT PAUL AND ELIZABETH EASTWOOD

This drawing and design is subject to copyright and may not be reproduced without prior written consent. All dimensions to be verified and any discrepancies refereed to Cradle Design prior to the commencement of any work. Use figured dimensions only. STUDIO