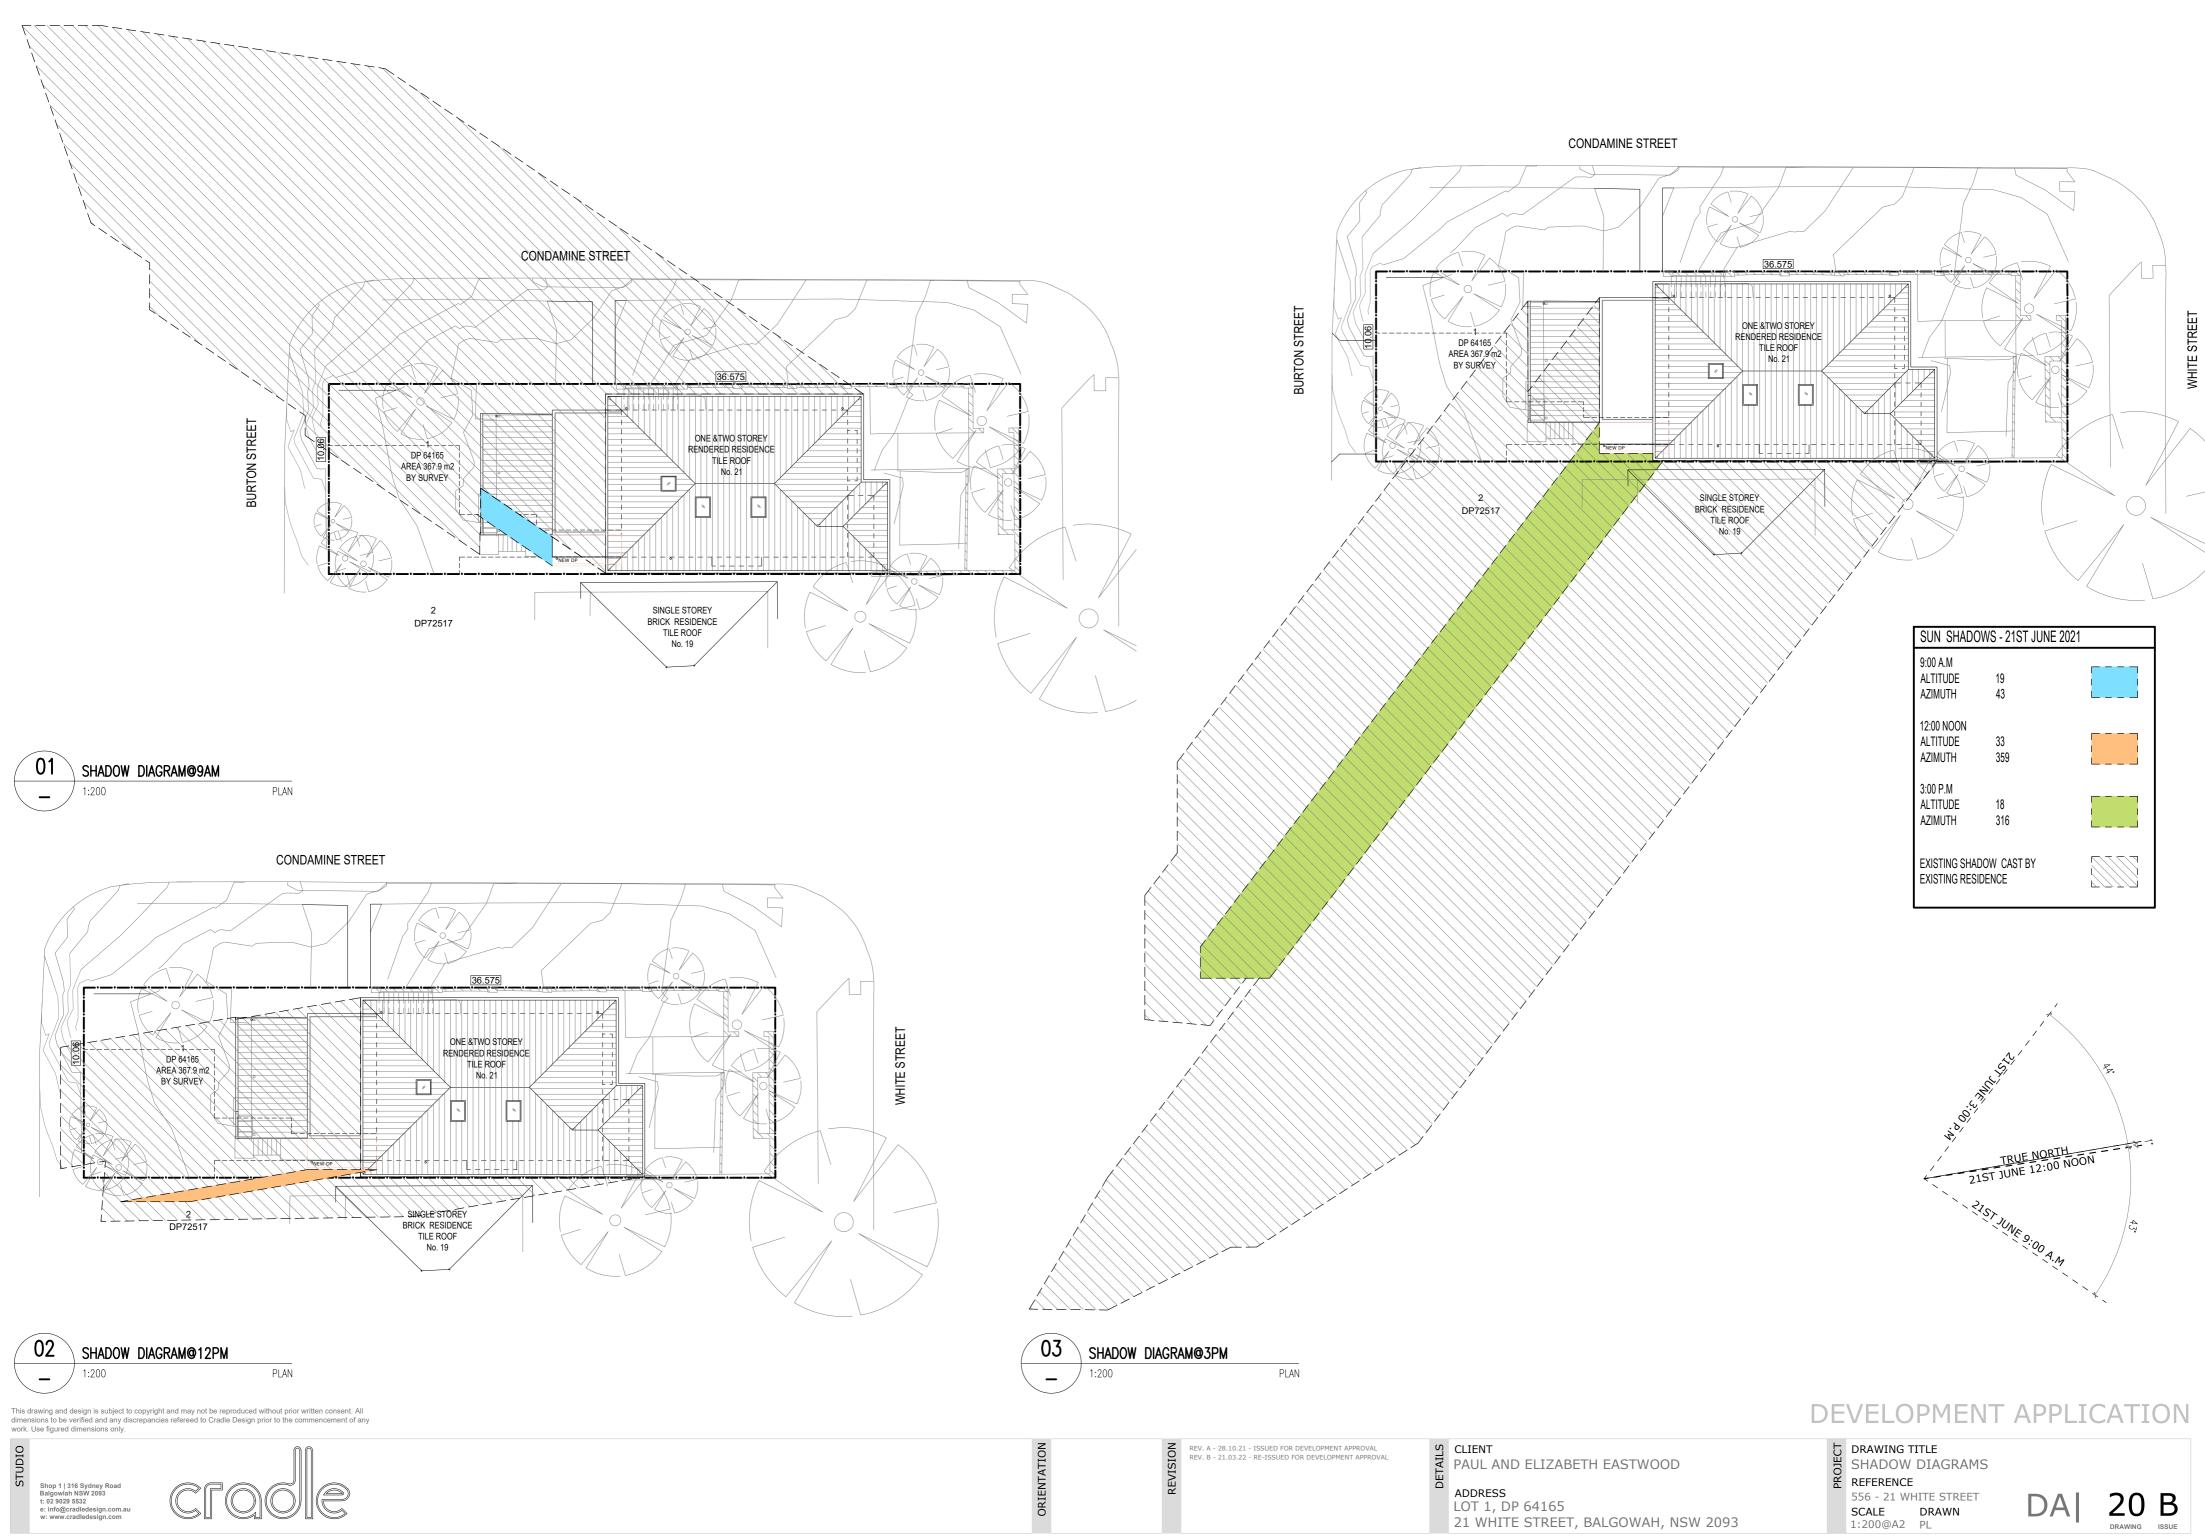

# DEVELOPMENT APPLICATION DRAWINGS LOT 1 DP 64165 - 21 WHITE STREET, BALGOWLAH NSW 2093

| DA-00 | - | COVER SHEET AND LOCATION PLAN                          |
|-------|---|--------------------------------------------------------|
| DA-01 | - | SITE PLAN, SITE ANALYSIS, LANDSCAPING AND CALCULATIONS |
| DA-02 | - | EXISTING LOWER GROUND FLOOR PLAN                       |
| DA-03 | - | EXISTING GROUND FLOOR PLAN                             |
| DA-04 | - | EXISTING FIRST FLOOR PLAN                              |
| DA-05 | - | EXISTING ATTIC FLOOR PLAN                              |
| DA-06 | - | EXISTING ROOF PLAN                                     |
| DA-07 | - | EXISTING NORTH & SOUTH ELEVATIONS                      |
| DA-08 | - | EXISTING WEST & EAST ELEVATIONS                        |
| DA-09 | - | DEMOLITION LOWER GROUND FLOOR PLAN                     |
| DA-10 | - | DEMOLITION GROUND FLOOR PLAN                           |
| DA-11 | - | PROPOSED NEW GARAGE LEVEL                              |
| DA-12 | - | PROPOSED LOWER GROUND FLOOR PLAN                       |
| DA-13 | - | PROPOSED GROUND FLOOR PLAN                             |
| DA-14 | - | PROPOSED FIRST FLOOR PLAN                              |
| DA-15 | - | PROPOSED NORTH & SOUTH ELEVATIONS                      |
| DA-16 | - | PROPOSED WEST & EAST ELEVATIONS                        |
| DA-17 | - | PROPOSED ROOF PLAN, DRAINAGE, SITE MANAGMENT           |
| DA-18 | - | SECTION A-A                                            |
| DA-19 | - | EXCAVATION & FILL -PLAN & SECTION                      |
| DA-20 | - | SHADOW DIAGRAMS                                        |
| DA-21 | - | COLOURS AND FINISHES SCHEDULE                          |
|       |   |                                                        |