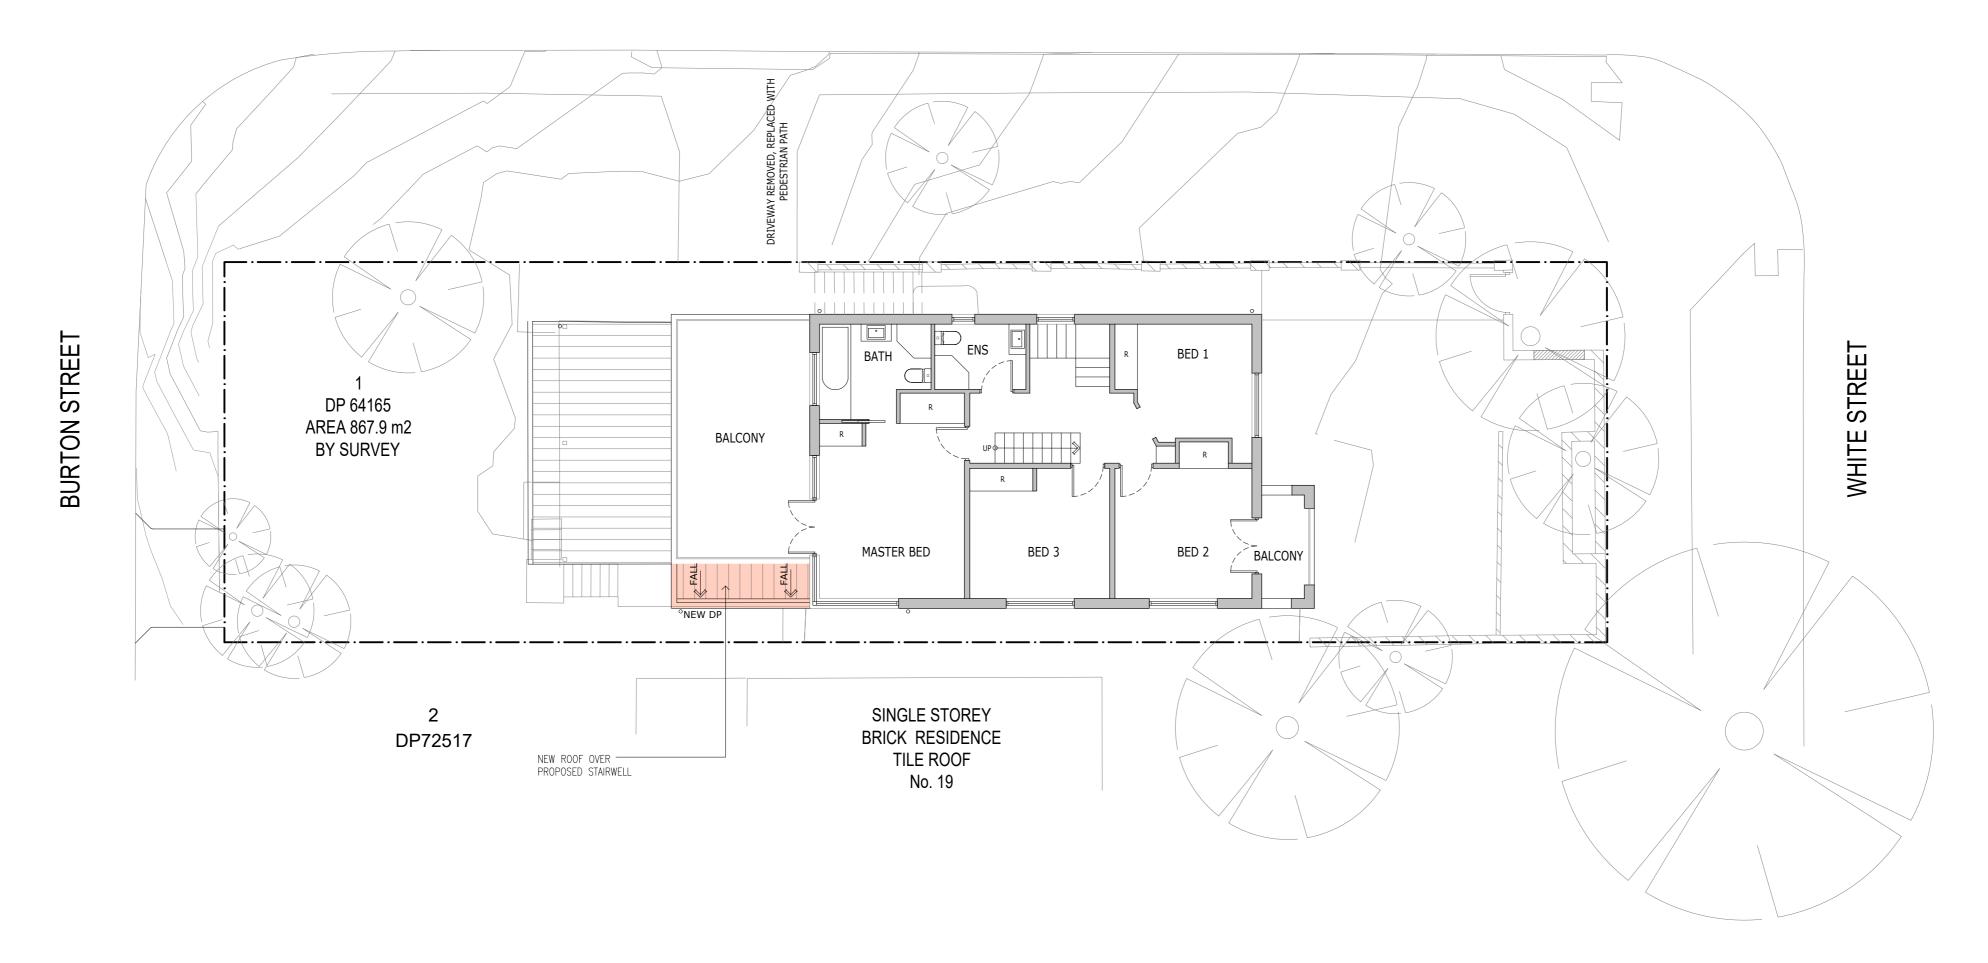

REVISION

DEVELOPMENT APPLICATION

10 B

DRAWING ISSUE

CLIENT PAUL AND ELIZABETH EASTWOOD D

ADDRESS LOT 1, DP 64165 21 WHITE STREET, BALGOWAH, NSW 2093 DRAWING TITLE DEMOLITION GROUND FLOOR PLAN REFERENCE 556 - 21 WHITE STREET DA SCALE DRAWN 1:100@A2 PL