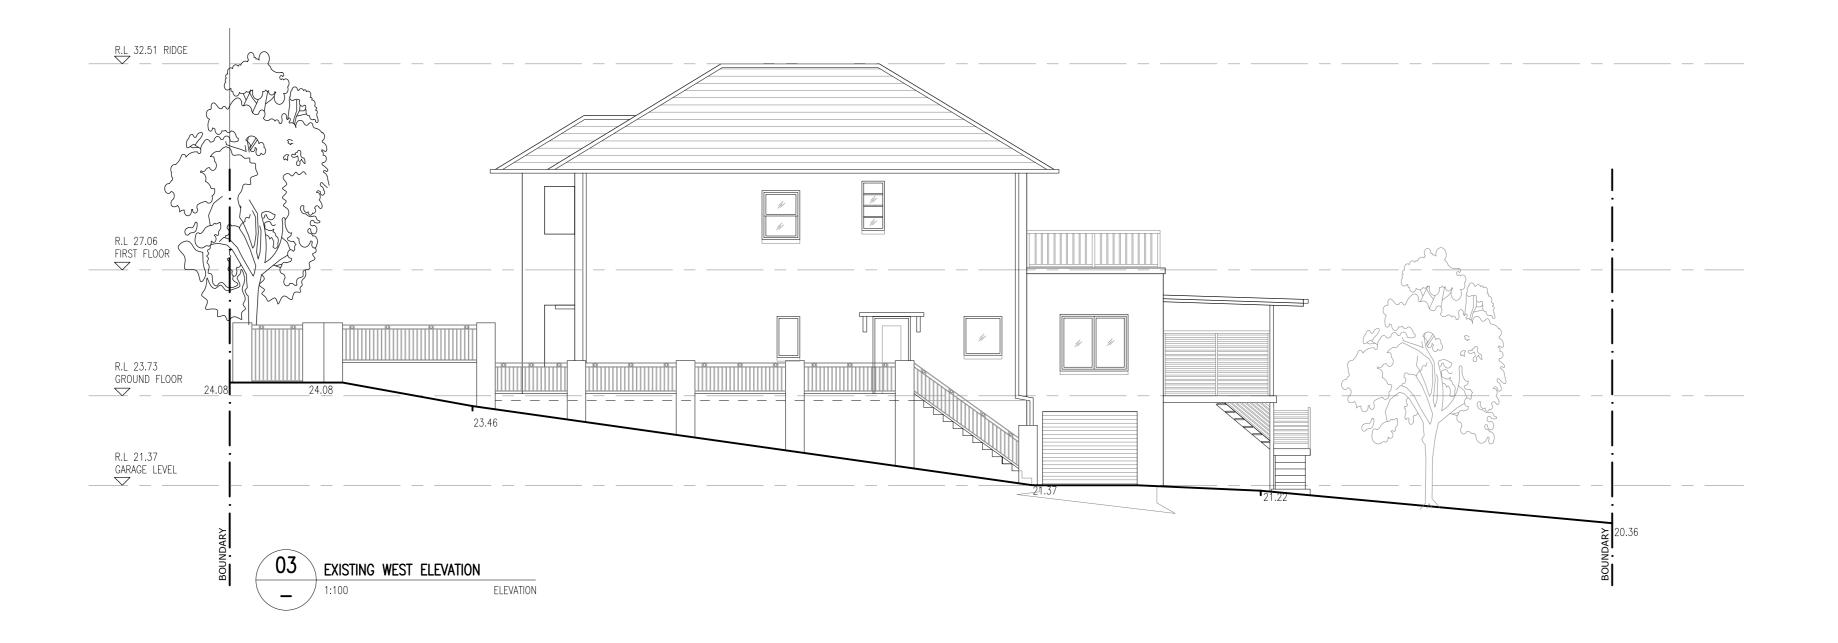

STUDIO

le

ORIENTATION

DEVELOPMENT APPLICATION

REV. A - 28.10.21 - ISSUED FOR DEVELOPMENT APPROVAL REV. B - 21.03.22 - RE-ISSUED FOR DEVELOPMENT APPROVAL

CLIENT PAUL AND ELIZABETH EASTWOOD D

ADDRESS LOT 1, DP 64165 21 WHITE STREET, BALGOWAH, NSW 2093 DRAWING TITLE EXISTING WEST & EAST ELEVATIONS REFERENCE 556 - 21 WHITE STREET DA SCALE DRAWN 1:100@A2 PL