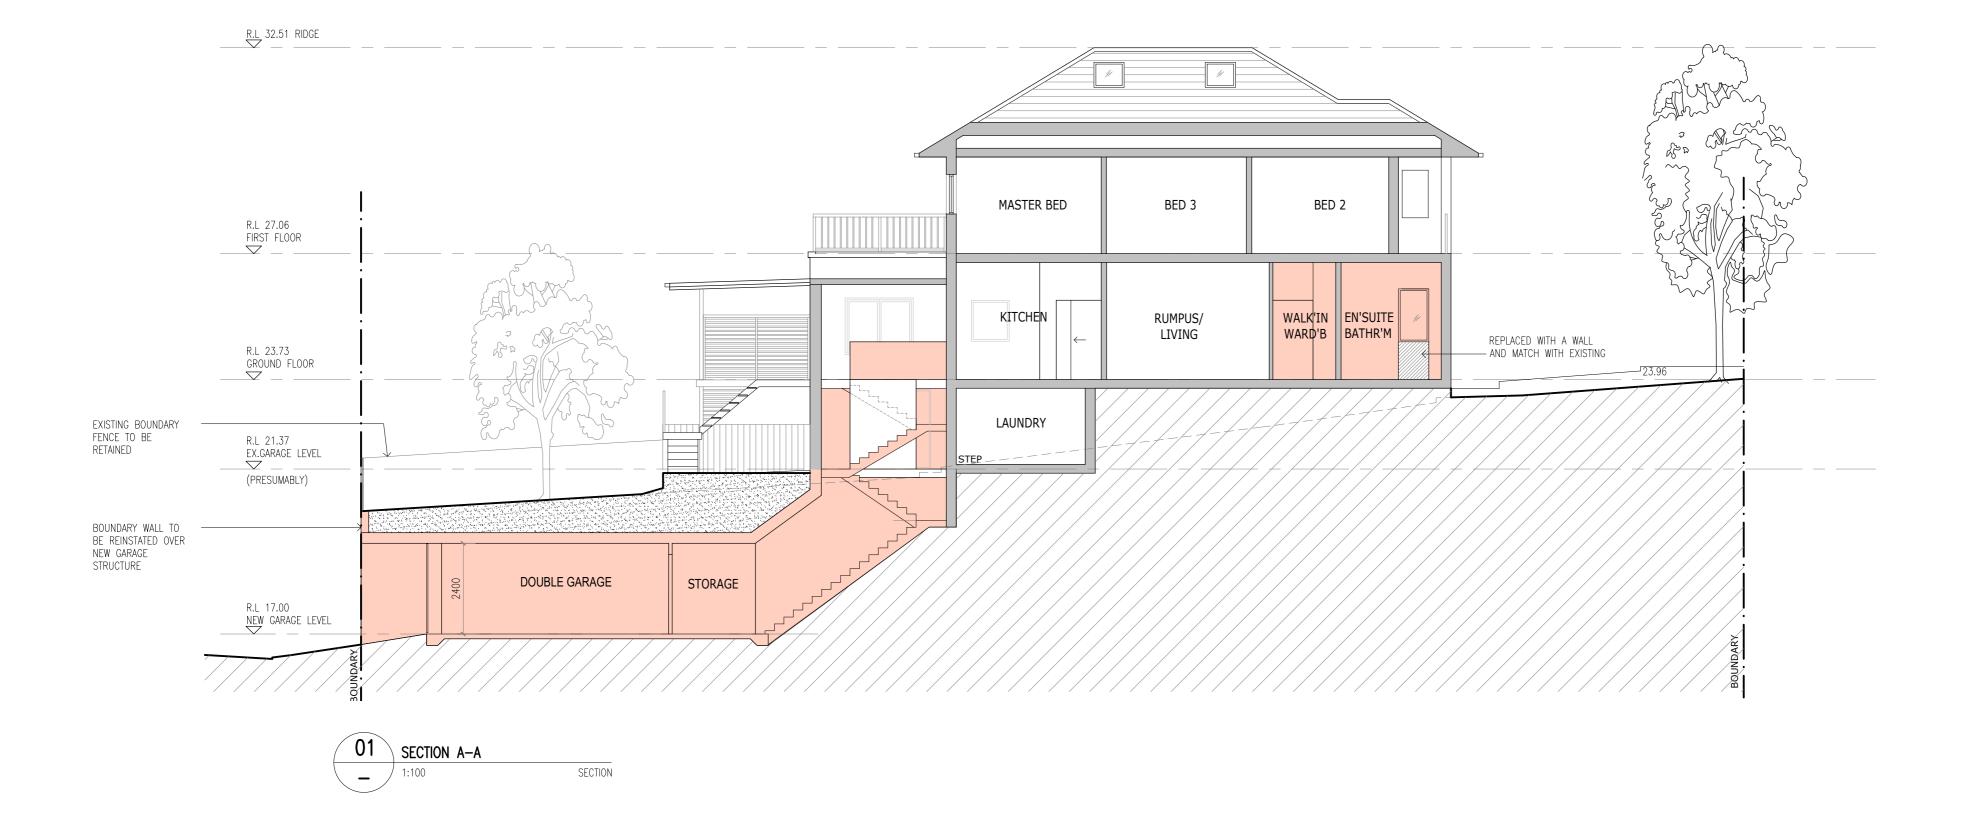

ADDRESS LOT 1, DP 64165 21 WHITE STREET, BALGOWAH, NSW 2093

DAI 18 C

ORIENTATION

/ISION

REV. A - 28.10.21 - ISSUED FOR DEVELOPMENT APPROVAL REV. B - 21.03.22 - RE-ISSUED FOR DEVELOPMENT APPROVAL REV. C - 13.05.22 - RE-ISSUED FOR DEVELOPMENT APPROVAL PAUL AND ELIZABETH EASTWOOD