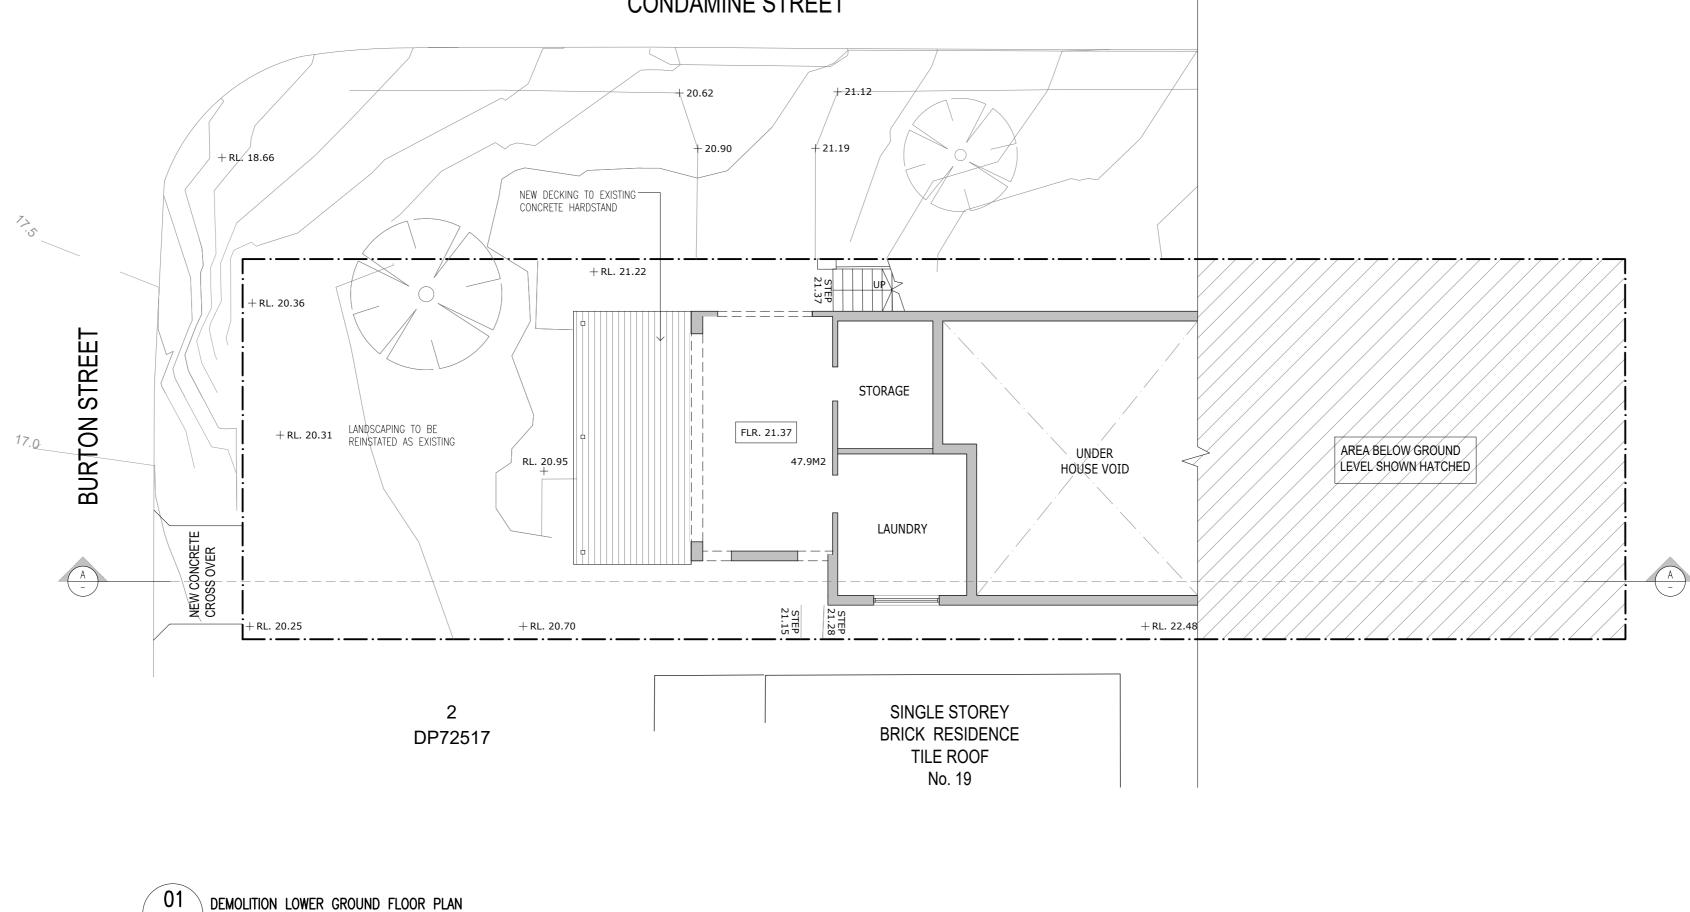

REVISION

DEVELOPMENT APPLICATION

10 B

DRAWING ISSUE

CLIENT PAUL AND ELIZABETH EASTWOOD D

ADDRESS LOT 1, DP 64165 21 WHITE STREET, BALGOWAH, NSW 2093 DRAWING TITLE DEMOLITION GROUND FLOOR PLAN REFERENCE 556 - 21 WHITE STREET DA SCALE DRAWN 1:100@A2 PL