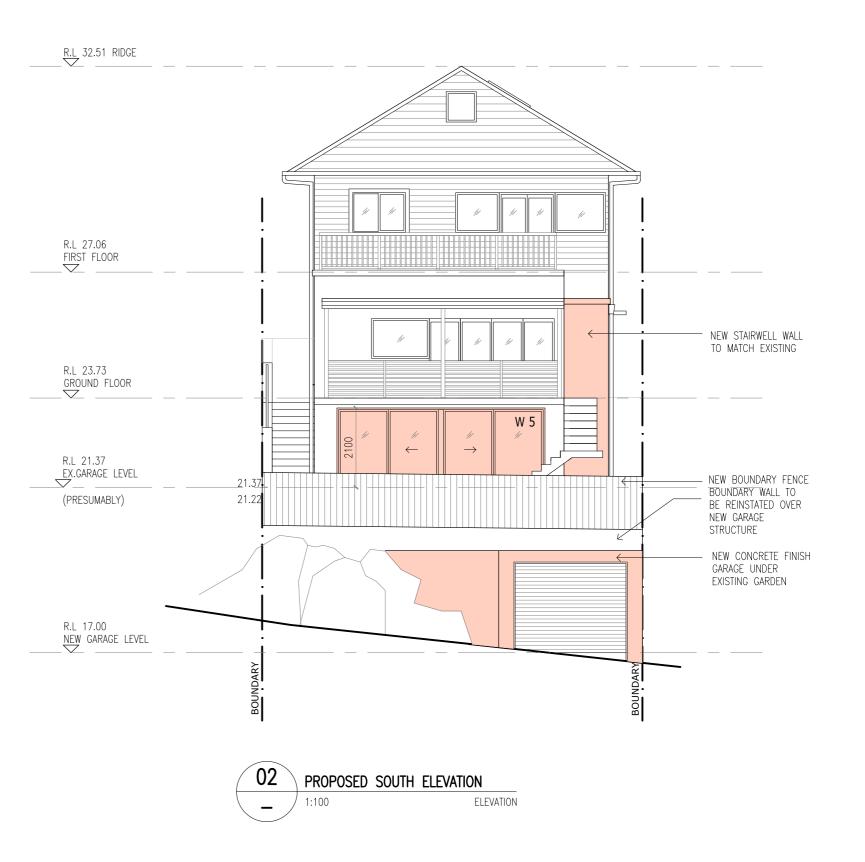

ISION

CLIENT PAUL AND ELIZABETH EASTWOOD

D

ADDRESS LOT 1, DP 64165 21 WHITE STREET, BALGOWAH, NSW 2093

DA|

15 C

DRAWING TITLE PROPOSED NORTH & SOUTH ELEVATIONS

REFERENCE

556 - 21 WHITE STREET

SCALE DRAWN 1:100@A2 PL

STUDIO Shop 1 | 316 Sydney Road Balgowlah NSW 2093 t: 02 9029 5532 e: info@cradledesign.com.au w: www.cradledesign.com

work. Use figured dimensions only.

ORIENTATION