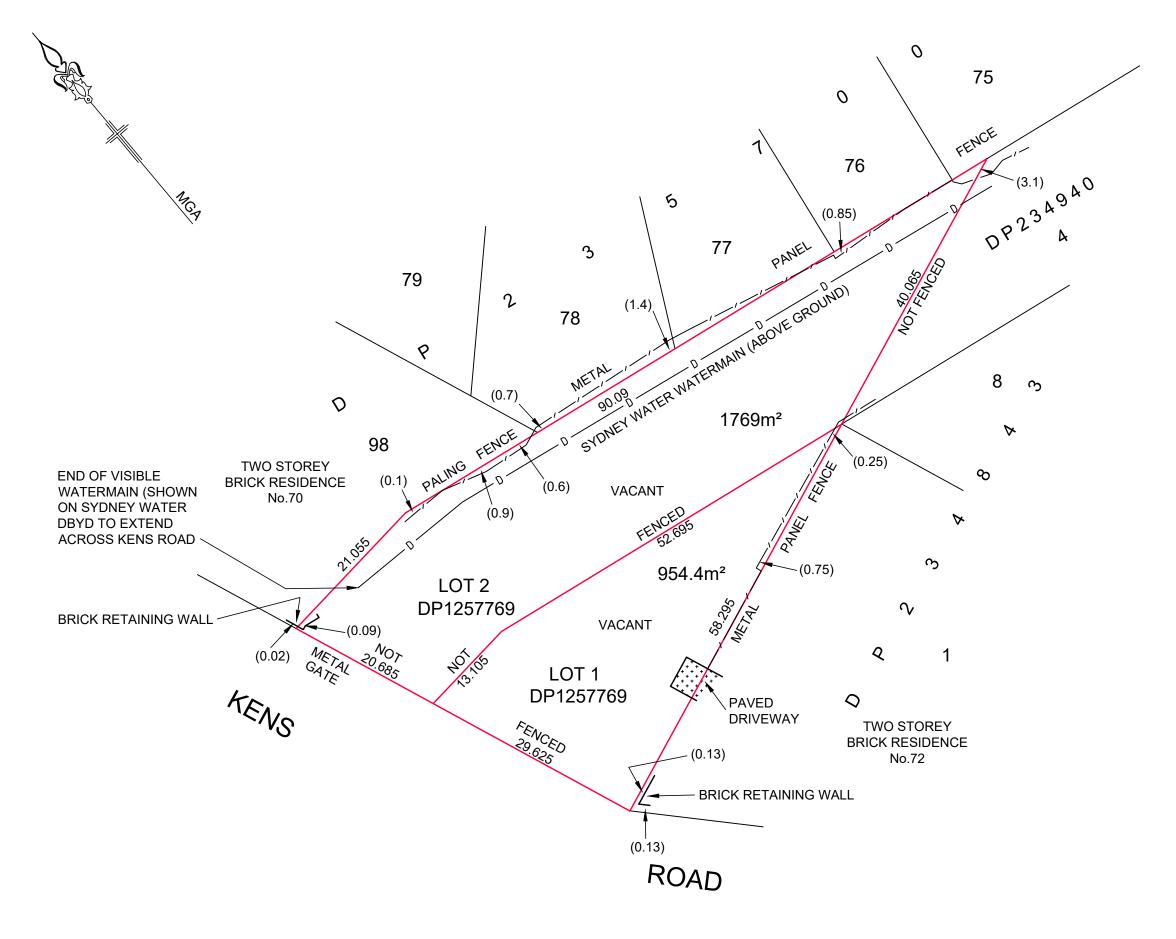

I have surveyed the land now comprised in Certificate of Title Folio Identifiers 1/1257769 & 2/1257769 being Lots 1 & 2 in Deposited Plan 1257769 at Frenches Forest in the Northern Beaches Area of Parish of Manly Cove and County of Cumberland and shown edged red in the accompanying sketch.

The subject los fronts Kens Road at Frenches Forest (no street number was available at the time of survey) and are vacant. The subject site is partially vegetated with trees – none of which have been located by survey. Visible Sydney Water assets are also shown to be located on Lot 2 as indicated on the Sydney Water Dial Before You Dig plans. The watermain is as shown in the sketch.

Title dimensions, together with further particulars sufficient for the purposes of identifying the subject land, are indicated in the sketch.

Fencing is as shown in the sketch. The location of fences have been shown in relation to the boundary in the sketch.

Extending from Lot 1 in DP234843 onto the subject land is a paved driveway that services Lot 1. There is no notation shown on the computer folio title that indicates Lot 1 being benefitted by any easement across the subject land - refer to the sketch.

The Second Schedule of the computer foilo titles states -

 Land excludes minerals and is subject to Reservations and Conditions in Favour of the Crown – see Crown. This has not been investigated as part of this report.

## **SKETCH**

This sketch is to be used for identification purposes only and in conjunction with the written report.

Date: 3/2/2021

Our Ref: 11874601002

Page 2 of 2 Pages

Cardno (NSW/ACT) Pty Ltd

ABN 95 001 145 035