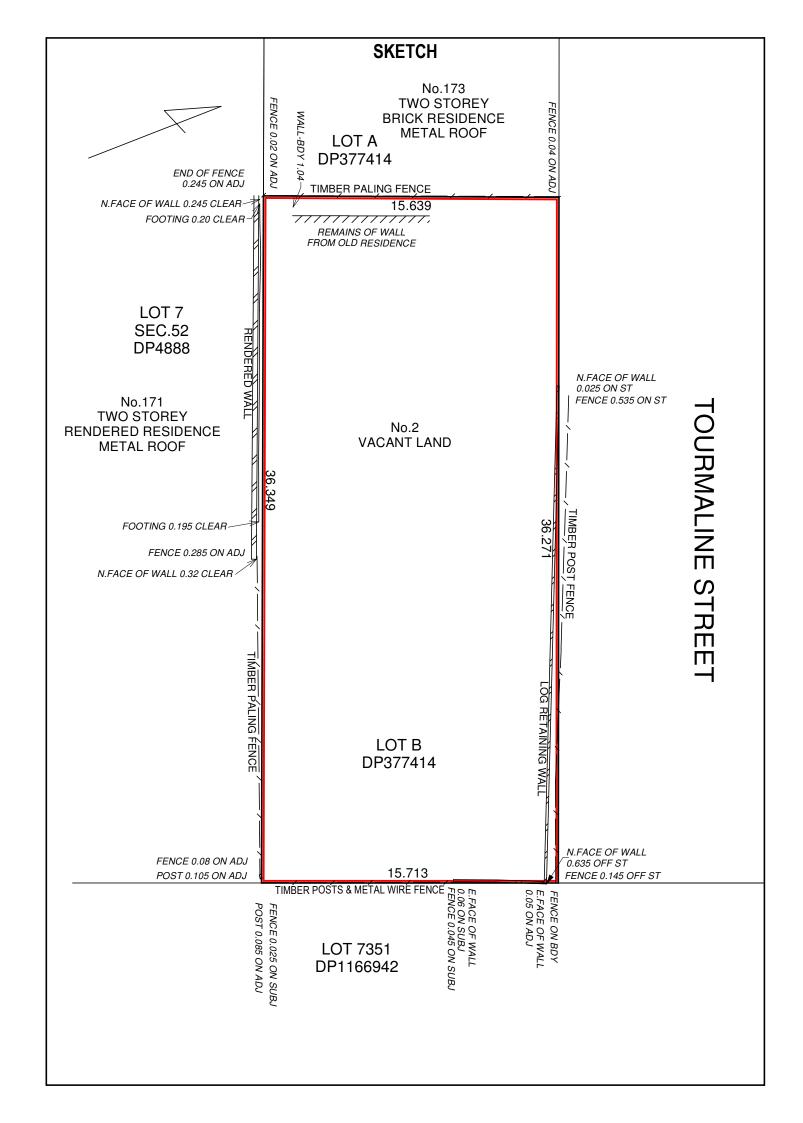

## Surveyor's Certificate

Micris Design 361 Stoney Creek Road Kingsgrove NSW 2208

Ref: 16249/2 23 August 2021

PROPERTY: No. 2 Tourmaline Street, Narrabeen

Land in the Local Government Area of Northern Beaches having a frontage of 36.27 metres to Tourmaline Street, being Lot B of a subdivision as shown on Deposited Plan 377414 and being the whole of the land comprised in Folio Identifier: B/377414.

## ----000000----

In accordance with your instructions I have surveyed the above land, which is further shown on the sketch herewith and edged in red.

The land is currently vacant and is known as No. 2 Tourmaline Street, Narrabeen.

The position of the fencing in relation to the boundaries, are as shown upon the sketch.

Other than as shown or stated there are no other visible encroachments of any consequence by or upon this property and the full complement of land is available.