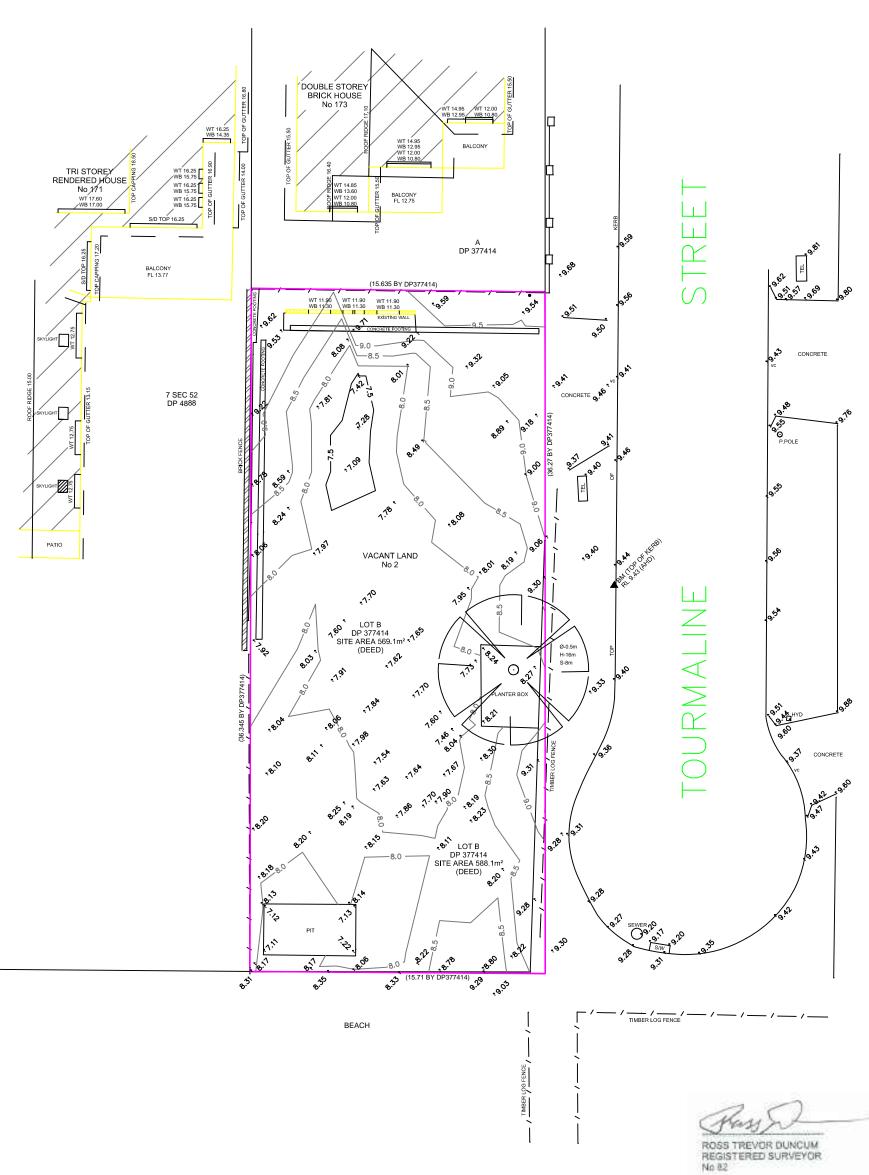

| AMENDMENTS |              | SURVEY PURPOSE: DETAIL SURVEY                                                                                                                                                                                                                                                                                                                                                                                                     |
|------------|--------------|-----------------------------------------------------------------------------------------------------------------------------------------------------------------------------------------------------------------------------------------------------------------------------------------------------------------------------------------------------------------------------------------------------------------------------------|
| DATE       | DESCRIPTION: | NOTES: IF ANY CONSTRUCTION WORK IS PLANNED THE CONCERNED SHOULD UNDERTAKE A FURTHER SURVEY TO DEFINE ANY BOUNDARIES AS NO BOUNDARIES HAVE BEEN DEFINED. DIMENSIONS AND BEARINGS ARE FROM DP377414. ANY POINT CRITICAL TO THE PREPARATION OF PLANS AND/OR CONSTRUCTION SHOULD BE CHECKED BY THE BUILDER BEFORE ANY WORK COMMENCING. ALL SERVICES ARE INDICATIVE ONLY. OTHER SERVICES MAY EXIST. ALL TREES ARE APPROXIMATE LOCATION |
|            |              | AND SIZE ONLY. DIAL BEFORE YOU DIG SHOULD BE UNDERTAKEN PRIOR TO ANY EXCAVATION WORK ON 1100. PRIOR TO THE COMPLETION OF ANY PLANS AND/OR CONSTRUCTION FURTHER FIELD WORK SHOULD BE UNDERTAKEN.                                                                                                                                                                                                                                   |

| CLIENT:             |                              |          |
|---------------------|------------------------------|----------|
|                     |                              | J□B No:  |
|                     |                              | 119-2021 |
| CLIENT ADDRESS:     | JOB ADDRESS:                 | 113-2021 |
|                     | 2 TOURMALINE ST<br>NARRABEEN | DATE:    |
| SCALE: 1: 200 on A3 | LEVELS: AHD                  | 11.06.21 |