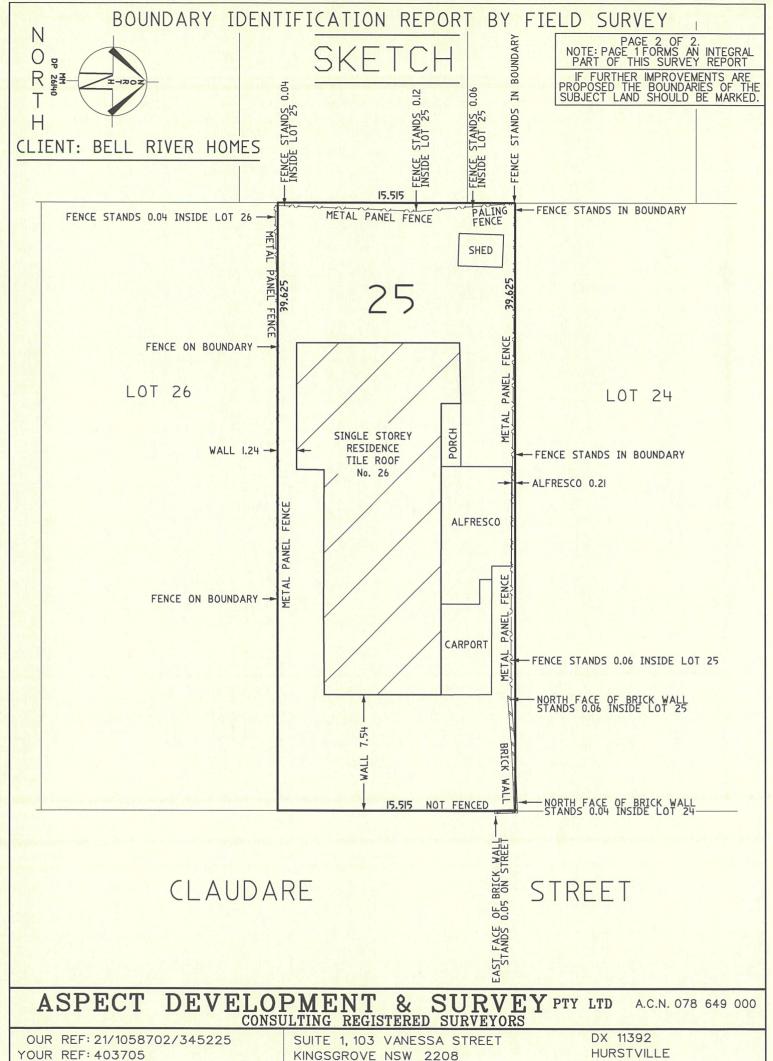

## BOUNDARY IDENTIFICATION REPORT BY FIELD SURVEY

Dear Sirs

Acting in accordance with your instructions, I have surveyed for identification purposes only the land in Certificate of Title Folio Identifier 25/26140, being Lot 25 in Deposited Plan Number 26140, situated with a frontage to Claudare Street at Collaroy Plateau, in the Local Government Area of Northern Beaches, Parish of Manly Cove, County of Cumberland and report as follows:

- 1. The subject land is shown on the attached sketch 21/1058702/345225.
- 2. The survey undertaken is based on Title details dated 8 July 2021, obtained from New South Wales Land Registry Services.
- 3. The boundaries of the subject land have been identified by a field survey and the relationship of the improvements surveyed to the boundaries are as shown on the attached sketch.
- 4. The property is known as number 26 Claudare Street Collaroy Plateau.
- 5. There are no apparent easements affecting the subject land.
- 6. During the course of the survey no investigation has been undertaken to determine the existence of any possible subterranean services, structures or encroachments.
- 7. If further improvements are proposed the boundaries of the subject land should be marked.