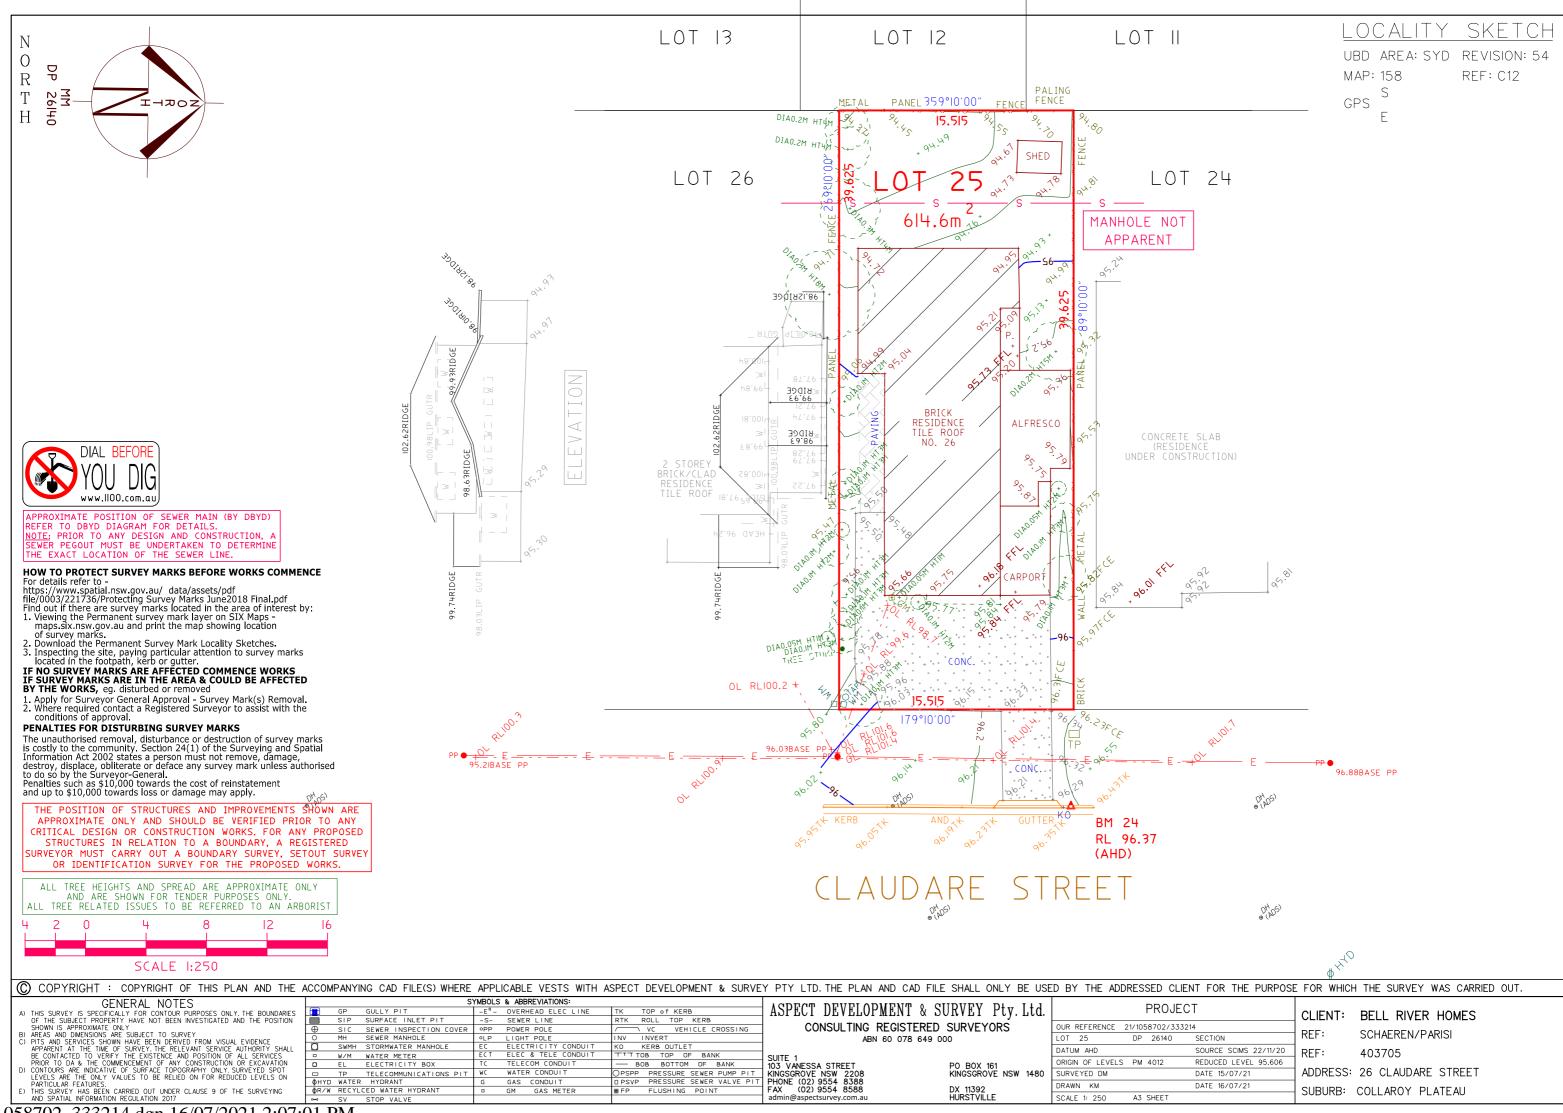

## BOUNDARY IDENTIFICATION REPORT BY FIELD SURVEY

Dear Sirs

Acting in accordance with your instructions, I have surveyed for identification purposes only the land in Certificate of Title Folio Identifier 25/26140, being Lot 25 in Deposited Plan Number 26140, situated with a frontage to Claudare Street at Collaroy Plateau, in the Local Government Area of Northern Beaches, Parish of Manly Cove, County of Cumberland and report as follows:

- 1. The subject land is shown on the attached sketch 21/1058702/345225.
- 2. The survey undertaken is based on Title details dated 8 July 2021, obtained from New South Wales Land Registry Services.
- 3. The boundaries of the subject land have been identified by a field survey and the relationship of the improvements surveyed to the boundaries are as shown on the attached sketch.
- 4. The property is known as number 26 Claudare Street Collaroy Plateau.
- 5. There are no apparent easements affecting the subject land.
- 6. During the course of the survey no investigation has been undertaken to determine the existence of any possible subterranean services, structures or encroachments.
- 7. If further improvements are proposed the boundaries of the subject land should be marked.