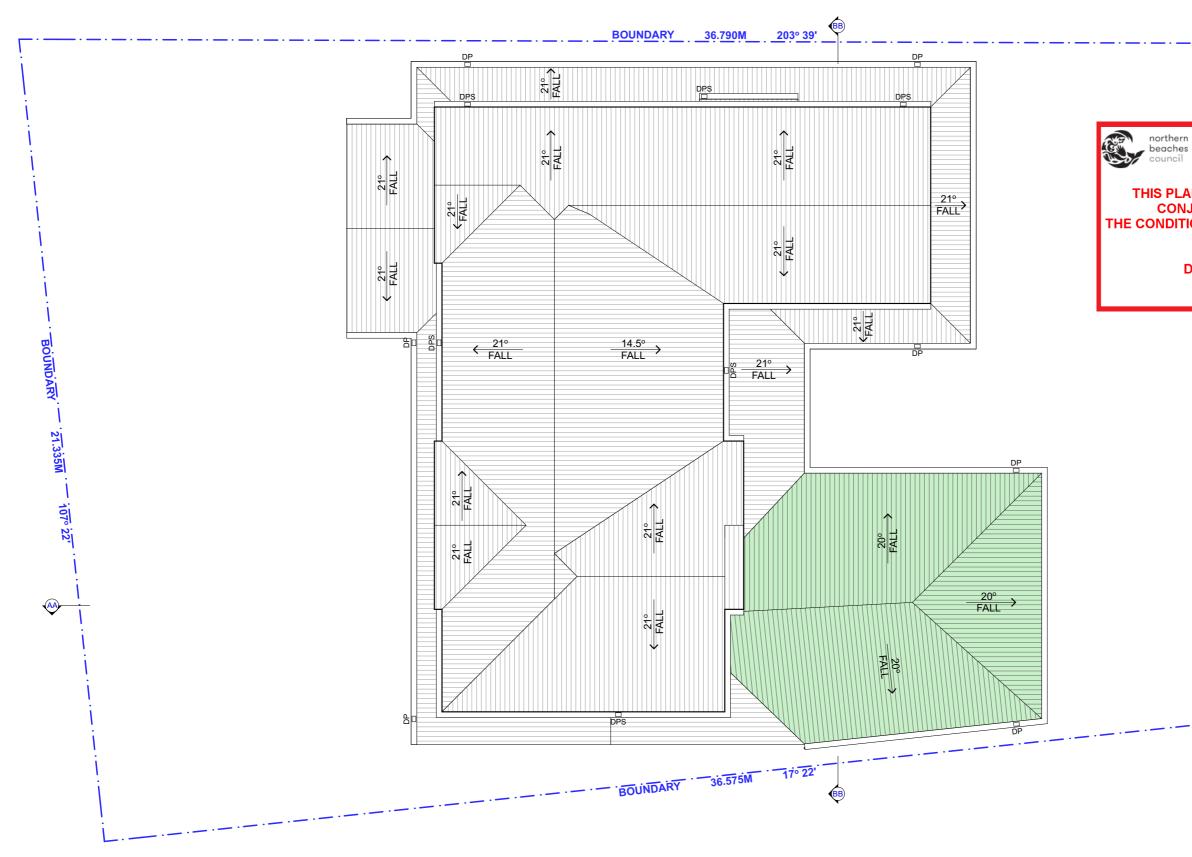

# PROPOSED ROOF / CONCEPT STORMWATER PLAN 1:100

|                                | CONTACT                                                                          | NOTES                                                                          | REV. | NOTES.         | INITIAL | DATE     | LEGEND         | ABBREVIATIONS                                       | NORTH POINT | CLIENTS:      |
|--------------------------------|----------------------------------------------------------------------------------|--------------------------------------------------------------------------------|------|----------------|---------|----------|----------------|-----------------------------------------------------|-------------|---------------|
|                                | HARMONY VARLEY<br>DESIGNER                                                       | THE BUILDER SHALL CHECK AND VERIFY ALL<br>DIMENSIONS AND VERIFY ALL ERRORS AND | A    | CONCEPT DESIGN | AF      | 08.07.20 |                | R CPD: CUPBOARD                                     |             | JAMES & JUL   |
|                                |                                                                                  | OMISSIONS TO THE DRAFTING OFFICE.<br>DO NOT SCALE THE DRAWING.                 | в    | DA REVIEW SET  | AF      | 22.07.20 |                | DP: DOWN PIPE<br>DPS: DOWN PIPE SPITTER             |             |               |
|                                | (02) 8094 9936<br>0415 877 919                                                   | DRAWINGS SHALL NOT BE USED FOR<br>CONSTRUCTION PURPOSES UNTIL ISSUED BY        | с    | DA SUBMISSION  | AF      | 04.08.20 |                | FFL: FINISHED FLOOR LEVEL<br>RETE RL: REDUCED LEVEL |             | SITE ADDRESS: |
|                                | 2/31 AUSTIN STREET<br>FAIRLIGHT, NSW, 2094                                       | THE DRAFTING OFFICE FOR CONSTRUCTION<br>AND NOTED ON THE TITLE BLOCK.          |      |                |         |          | NEW ROOF GLASS |                                                     |             | 65 SUFFOLK    |
| PROGRESSIVE BUILDING<br>Design | harmony@progressivebuildingdesign.com.au<br>www.progressivebuildingdesign.com.au | THE WORK MUST BE VERIFIED BY<br>STRUCTURAL ENGINEER BEFORE WORK<br>COMMENCES.  |      |                |         |          |                |                                                     |             | COLLAROY, N   |
|                                |                                                                                  |                                                                                |      |                |         |          |                |                                                     |             |               |

1

| LIET ALGAR           | DRAWING TITLE:<br>PROPOSED ROOF / CONCEPT<br>STORMWATER PLAN |                        |  |  |  |
|----------------------|--------------------------------------------------------------|------------------------|--|--|--|
|                      | scale:<br>1:100 @A3                                          | <b>DATE:</b><br>4/8/20 |  |  |  |
| KAVENUE<br>NSW, 2097 | project no:<br>1010                                          | drawing no:<br>DA10    |  |  |  |