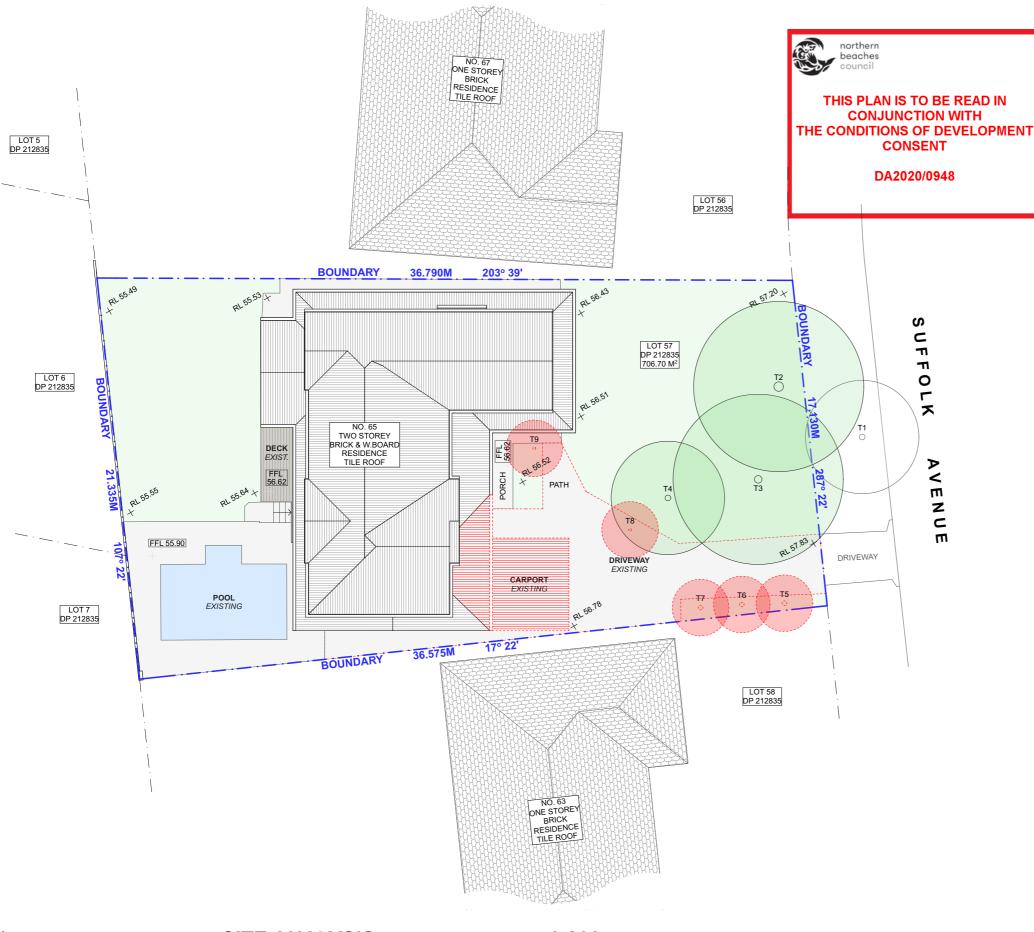

### SITE ANALYSIS

1

1:200

|                       | 70                              | ASA 42<br>AERIAL MAP |
|-----------------------|---------------------------------|----------------------|
| ILIET ALGAR           | DRAWING TITLE:<br>SITE ANALYSIS |                      |
|                       | scale:<br>1:200 @A3             | DATE:<br>4/8/20      |
| ( AVENUE<br>NSW, 2097 | project no:<br>1010             | drawing no:<br>DA03  |