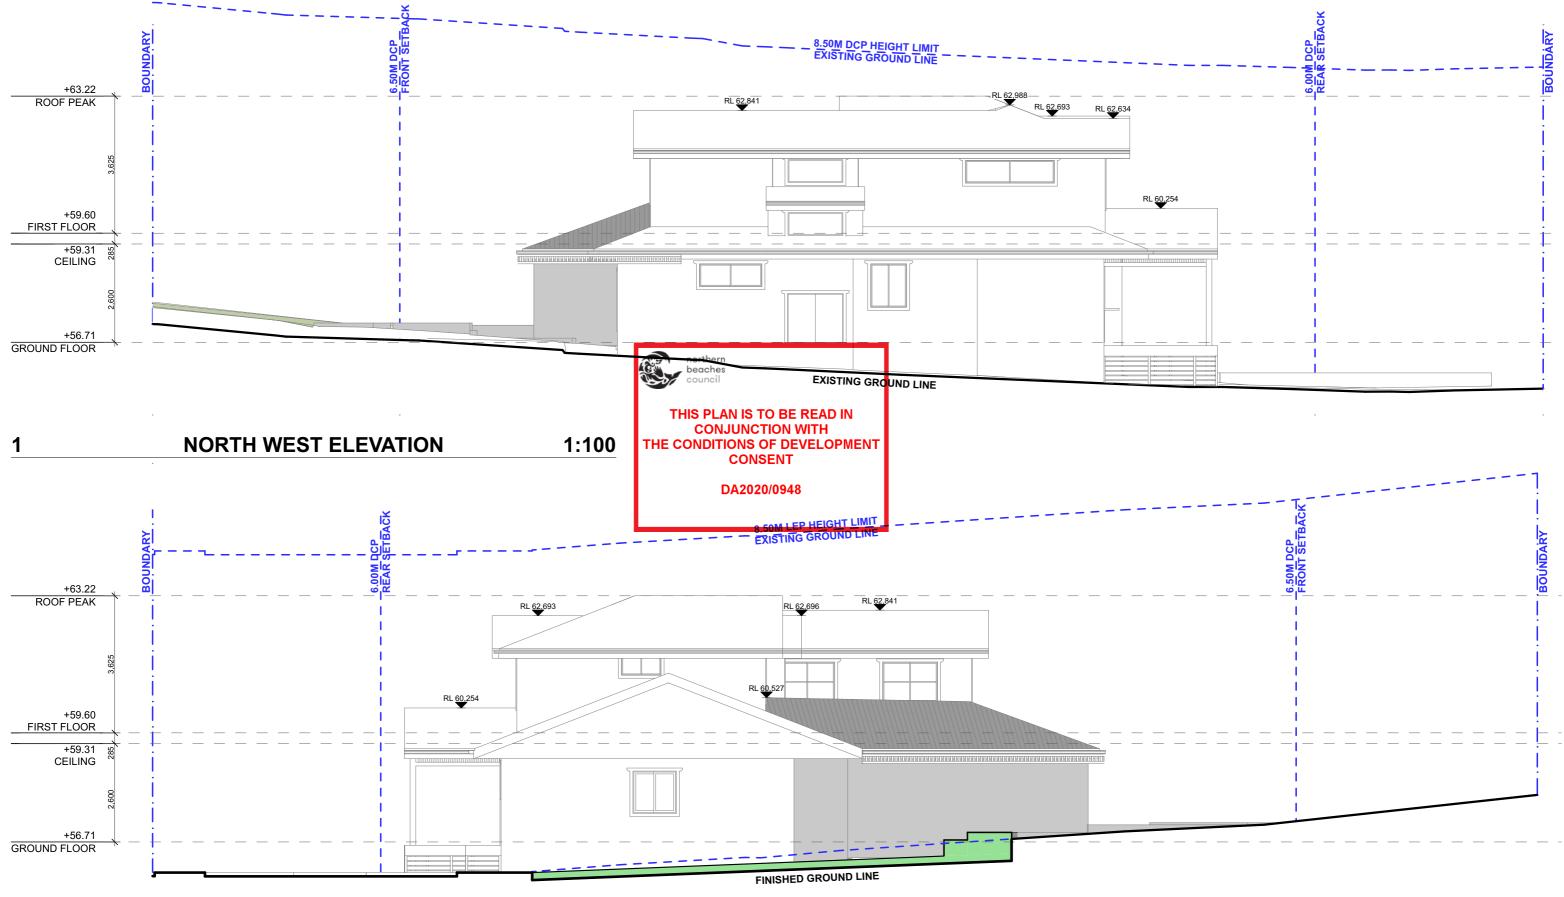

|                      | DRAWING TITLE:                          |                     |  |  |  |
|----------------------|-----------------------------------------|---------------------|--|--|--|
| LIET ALGAR           | ELEVATIONS - NORTH EAST & SOUTH<br>WEST |                     |  |  |  |
|                      | scale:<br>1:100 @A3                     | DATE:<br>4/8/20     |  |  |  |
| KAVENUE<br>NSW, 2097 | project no:<br>1010                     | drawing no:<br>DA11 |  |  |  |