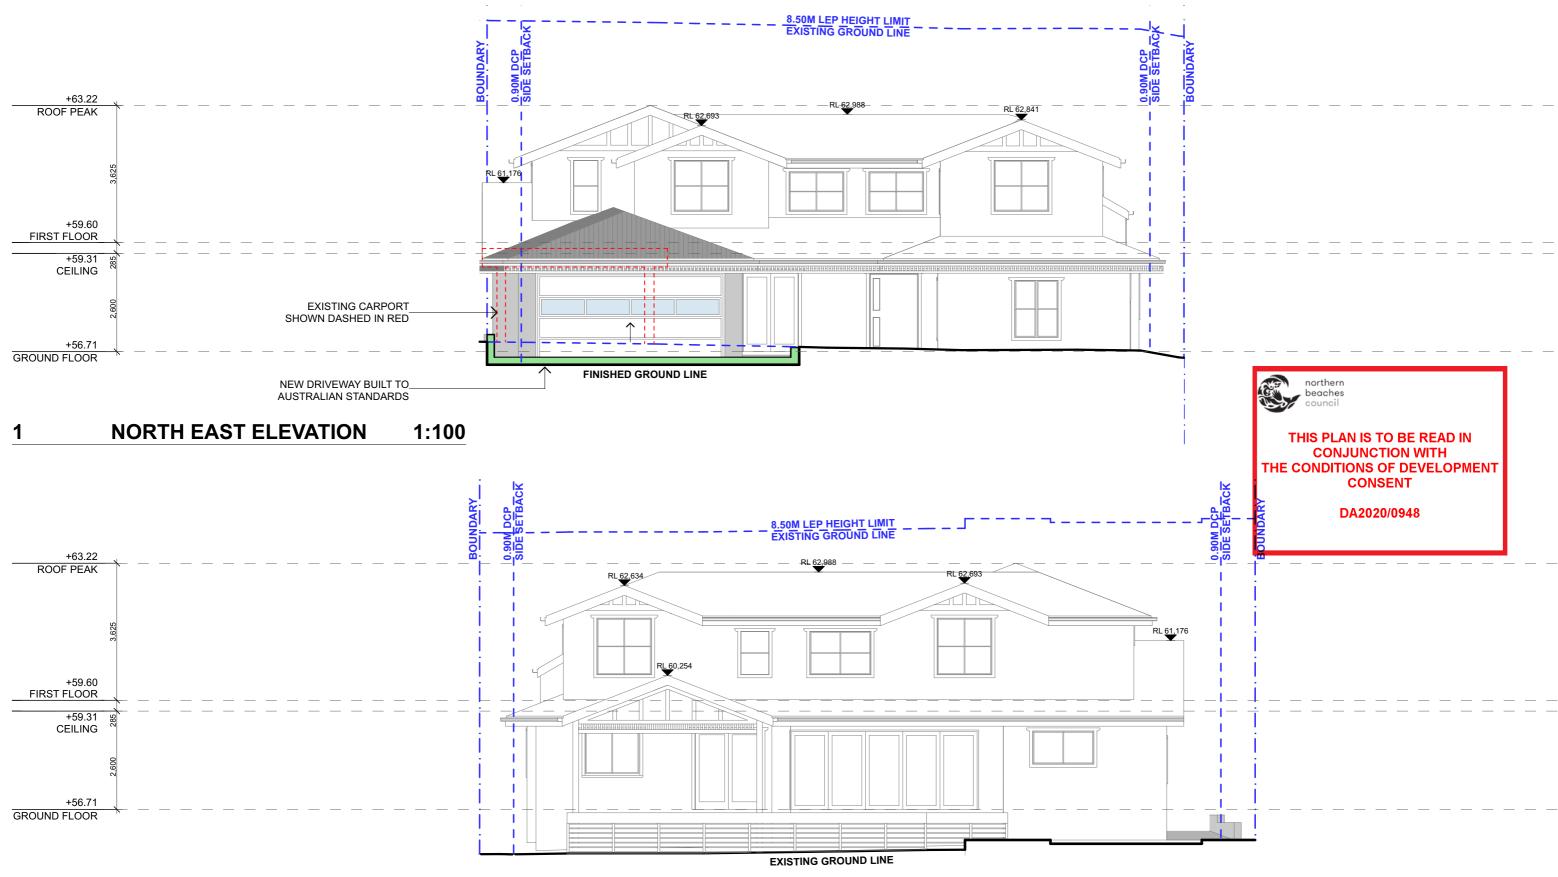

|                      | DRAWING TITLE:                          |                     |  |  |  |
|----------------------|-----------------------------------------|---------------------|--|--|--|
| LIET ALGAR           | ELEVATIONS - NORTH EAST & SOUTH<br>WEST |                     |  |  |  |
|                      | scale:<br>1:100 @A3                     | DATE:<br>4/8/20     |  |  |  |
| KAVENUE<br>NSW, 2097 | project no:<br>1010                     | drawing no:<br>DA11 |  |  |  |