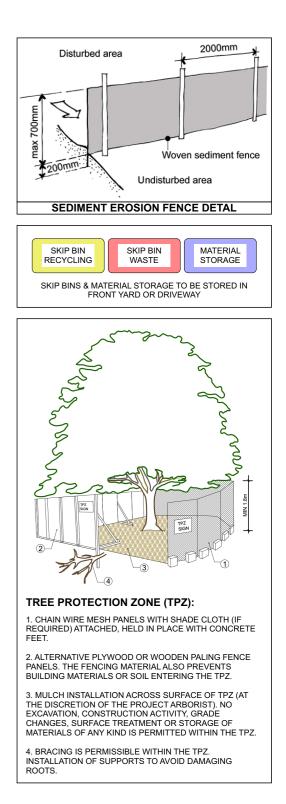

### SITE ANALYSIS

1

1:200



|                       | 70                              | ASA 42<br>AERIAL MAP |
|-----------------------|---------------------------------|----------------------|
| ILIET ALGAR           | DRAWING TITLE:<br>SITE ANALYSIS |                      |
|                       | scale:<br>1:200 @A3             | DATE:<br>4/8/20      |
| ( AVENUE<br>NSW, 2097 | project no:<br>1010             | drawing no:<br>DA03  |



LOCATION MAP



EXTERNAL VIEW





## PROPOSED SITE / WASTE / SEDIMENT EROSION PLAN 1:200





| LIET ALGAR          | DRAWING TITLE:<br>SITE - ROOF - WASTE - SEDIMENT PLA |                     |  |  |  |
|---------------------|------------------------------------------------------|---------------------|--|--|--|
|                     | scale:<br>1:200 @A3                                  | DATE:<br>4/8/20     |  |  |  |
| AVENUE<br>NSW, 2097 | project no:<br>1010                                  | drawing no:<br>DA04 |  |  |  |



| 12,404<br>RONT SETBACK                | !<br> +<br> |
|---------------------------------------|-------------|
| · · · · · · · · · · · · · · · · · · · | SETBACK     |
|                                       |             |
|                                       |             |
|                                       |             |
| FRONT SETBACK