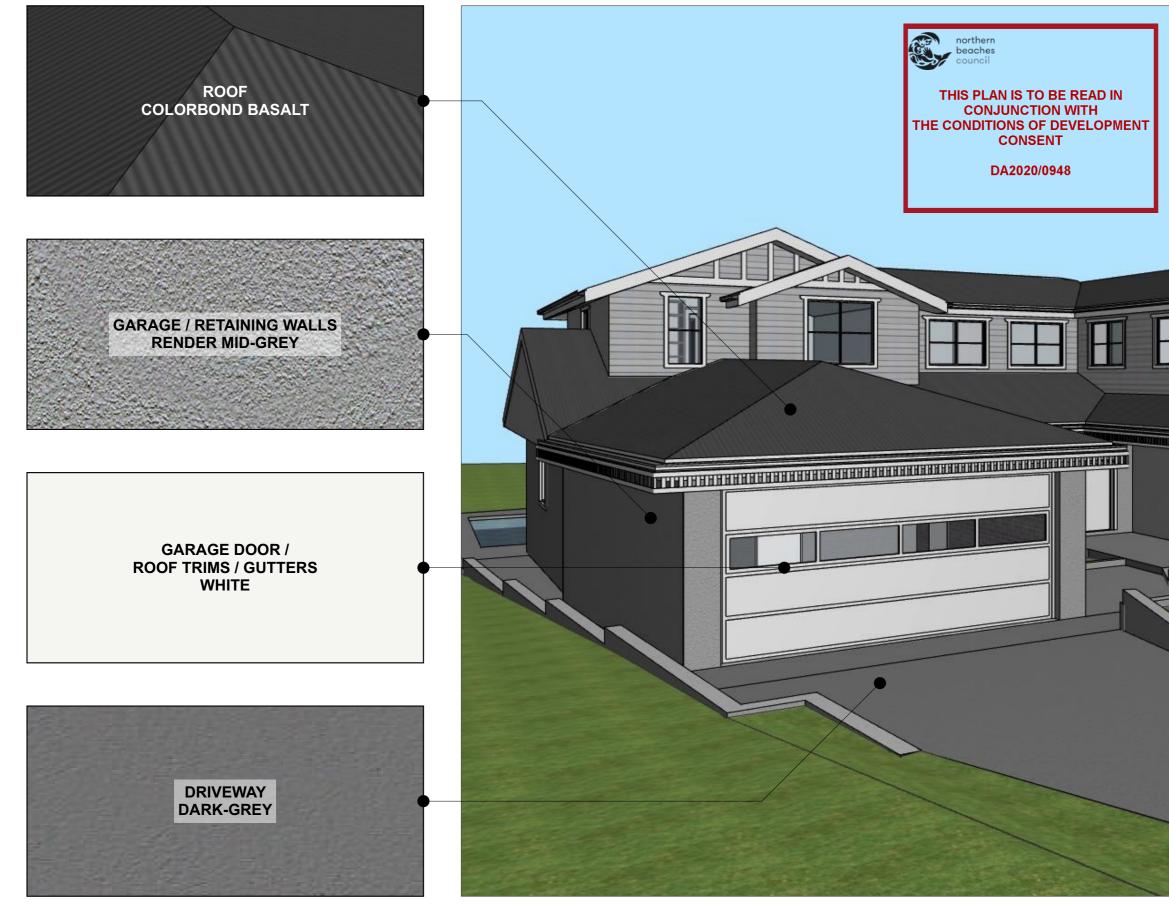

| EE         |                                  |
|------------|----------------------------------|
|            |                                  |
|            |                                  |
|            |                                  |
|            |                                  |
| LIET ALGAR | DRAWING TITLE:<br>FINISHES BOARD |

|      | DRAWING TITLE: |             |
|------|----------------|-------------|
| LGAR | FINISHES BOARD |             |
|      |                |             |
|      | SCALE:         | DATE:       |
|      | @.A3           | 4/8/20      |
| IUE  |                |             |
|      | PROJECT NO:    | DRAWING NO: |
| 2097 | 1010           | DA14        |
|      | 1010           |             |