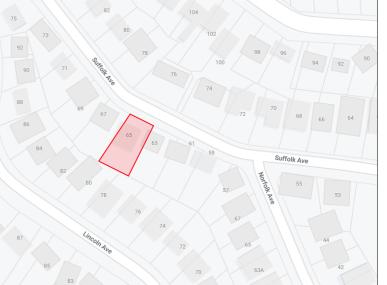

### SITE ANALYSIS

1

1:200

|                       | 70                              | ASA 42<br>AERIAL MAP |
|-----------------------|---------------------------------|----------------------|
| ILIET ALGAR           | DRAWING TITLE:<br>SITE ANALYSIS |                      |
|                       | scale:<br>1:200 @A3             | DATE:<br>4/8/20      |
| ( AVENUE<br>NSW, 2097 | project no:<br>1010             | drawing no:<br>DA03  |