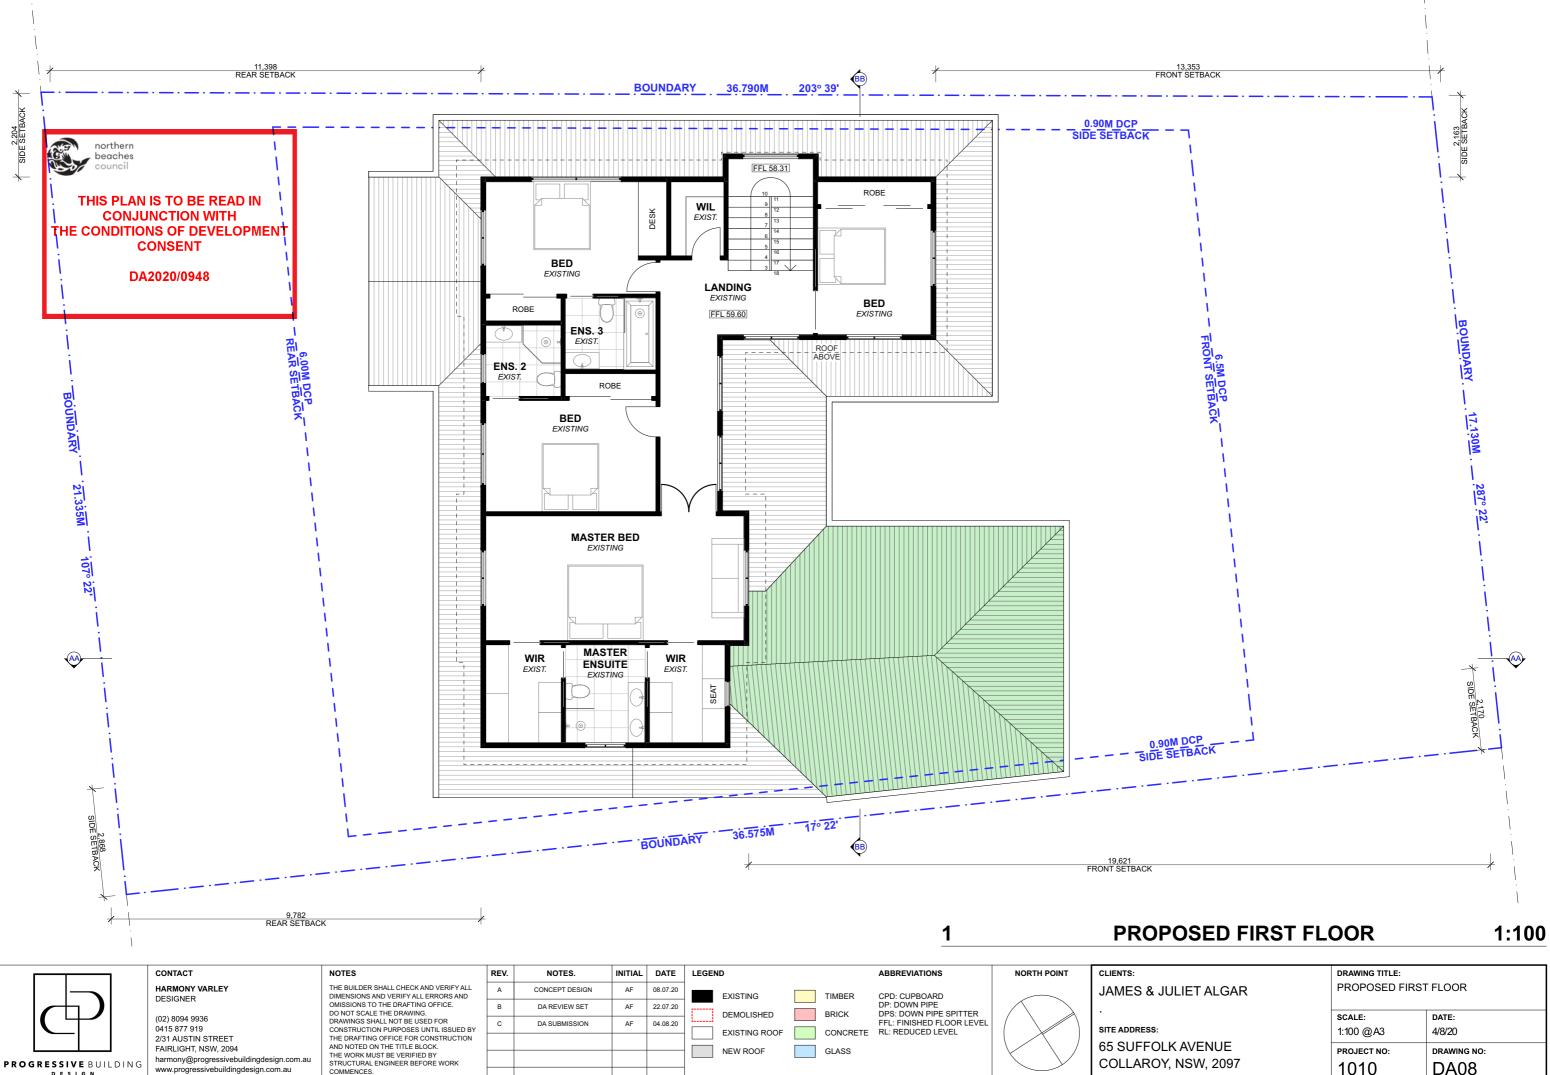

-------------|
| · · · · · · · · · · · · · · · · · · · | SETBACK     |
|                                       |             |
|                                       |             |
|                                       |             |
| FRONT SETBACK                         | BOUNDARY    |
|                                       | 17.130M     |
|                                       | 2870 222    |
|                                       |             |
|                                       |             |
|                                       | DRIVEWAY    |
| DRIVEWAY<br>PROPOSED                  |             |
|                                       | + +         |
|                                       |             |
|                                       |             |



PROGRESSIVE BUILDING DESIGN

COMMENCES.

| CLIENTS:<br>JAMES & JULIET ALGAR | DRAWING TITLE:<br>PROPOSED FIRST | T FLOOR     |
|----------------------------------|----------------------------------|-------------|
|                                  | scale:                           | DATE:       |
| SITE ADDRESS:                    | 1:100 @A3                        | 4/8/20      |
| 65 SUFFOLK AVENUE                | project no:                      | drawing no: |
| COLLAROY, NSW, 2097              | 1010                             | DA08        |





# PROPOSED ROOF / CONCEPT STORMWATER PLAN 1:100

|                                | CONTACT                                                                          | NOTES