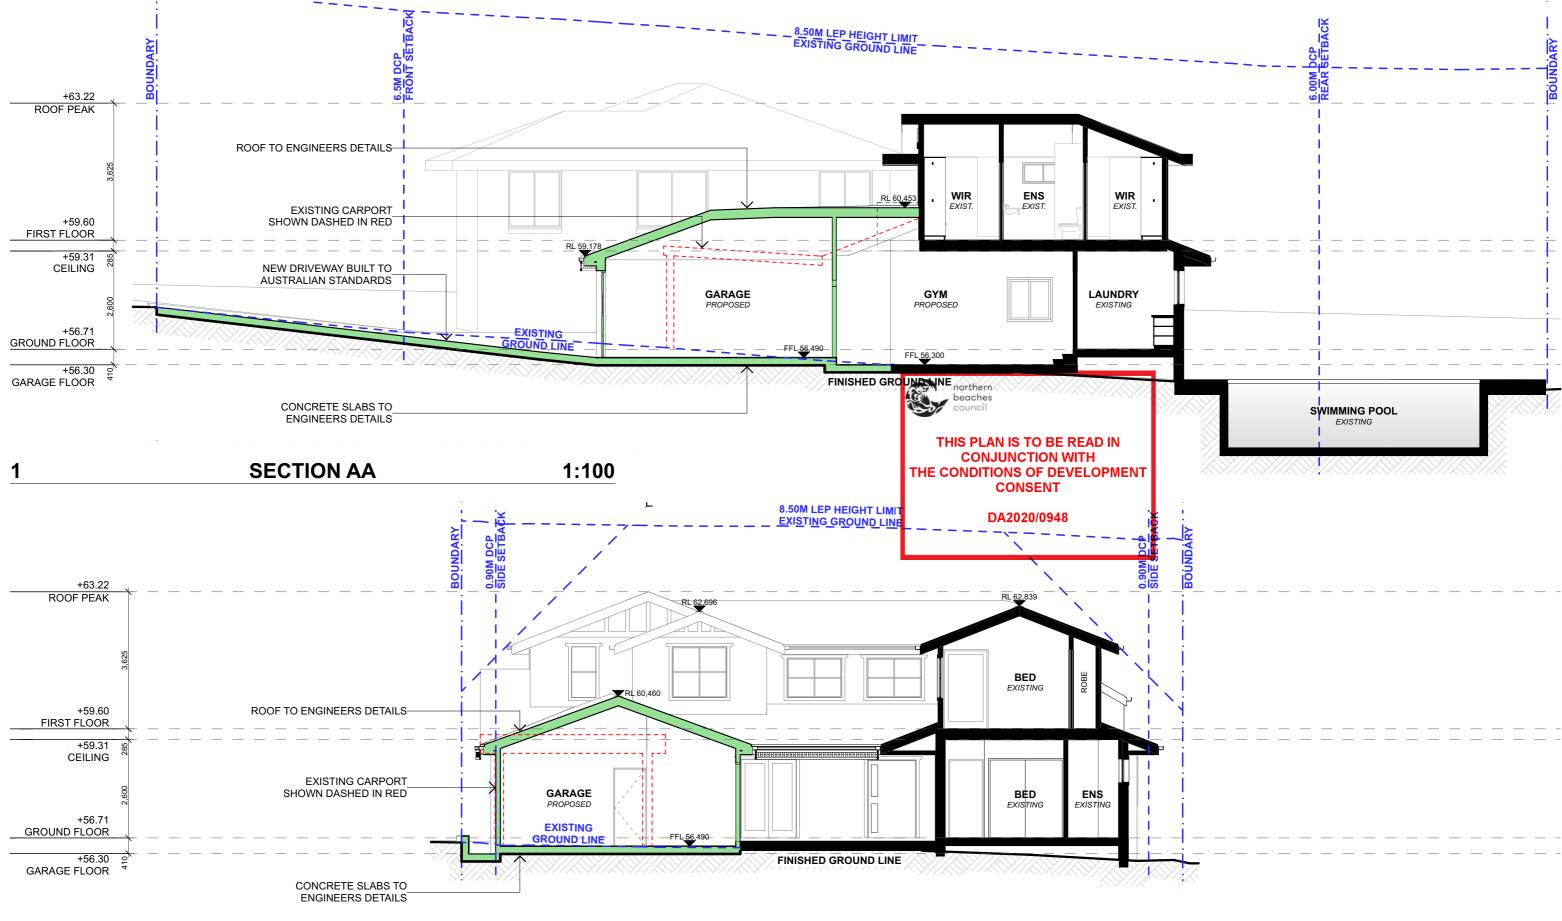

### **SECTION BB**

2

1:100

| 1 |
|---|
|   |
|   |
|   |
|   |
|   |
|   |
|   |
|   |
|   |
|   |
|   |
|   |
|   |
|   |
|   |
|   |
|   |
|   |
|   |
|   |
|   |
|   |

| 1 |   |  |
|---|---|--|
| ŝ |   |  |
| 2 |   |  |
|   |   |  |
|   |   |  |
|   | ľ |  |
|   |   |  |
|   |   |  |
|   |   |  |
|   |   |  |

| LIET ALGAR          | DRAWING TITLE:<br>SECTIONS - AA & BB |                     |  |
|---------------------|--------------------------------------|---------------------|--|
|                     | scale:<br>1:100 @A3                  | DATE:<br>4/8/20     |  |
| AVENUE<br>NSW, 2097 | PROJECT NO:<br>1010                  | drawing no:<br>DA13 |  |