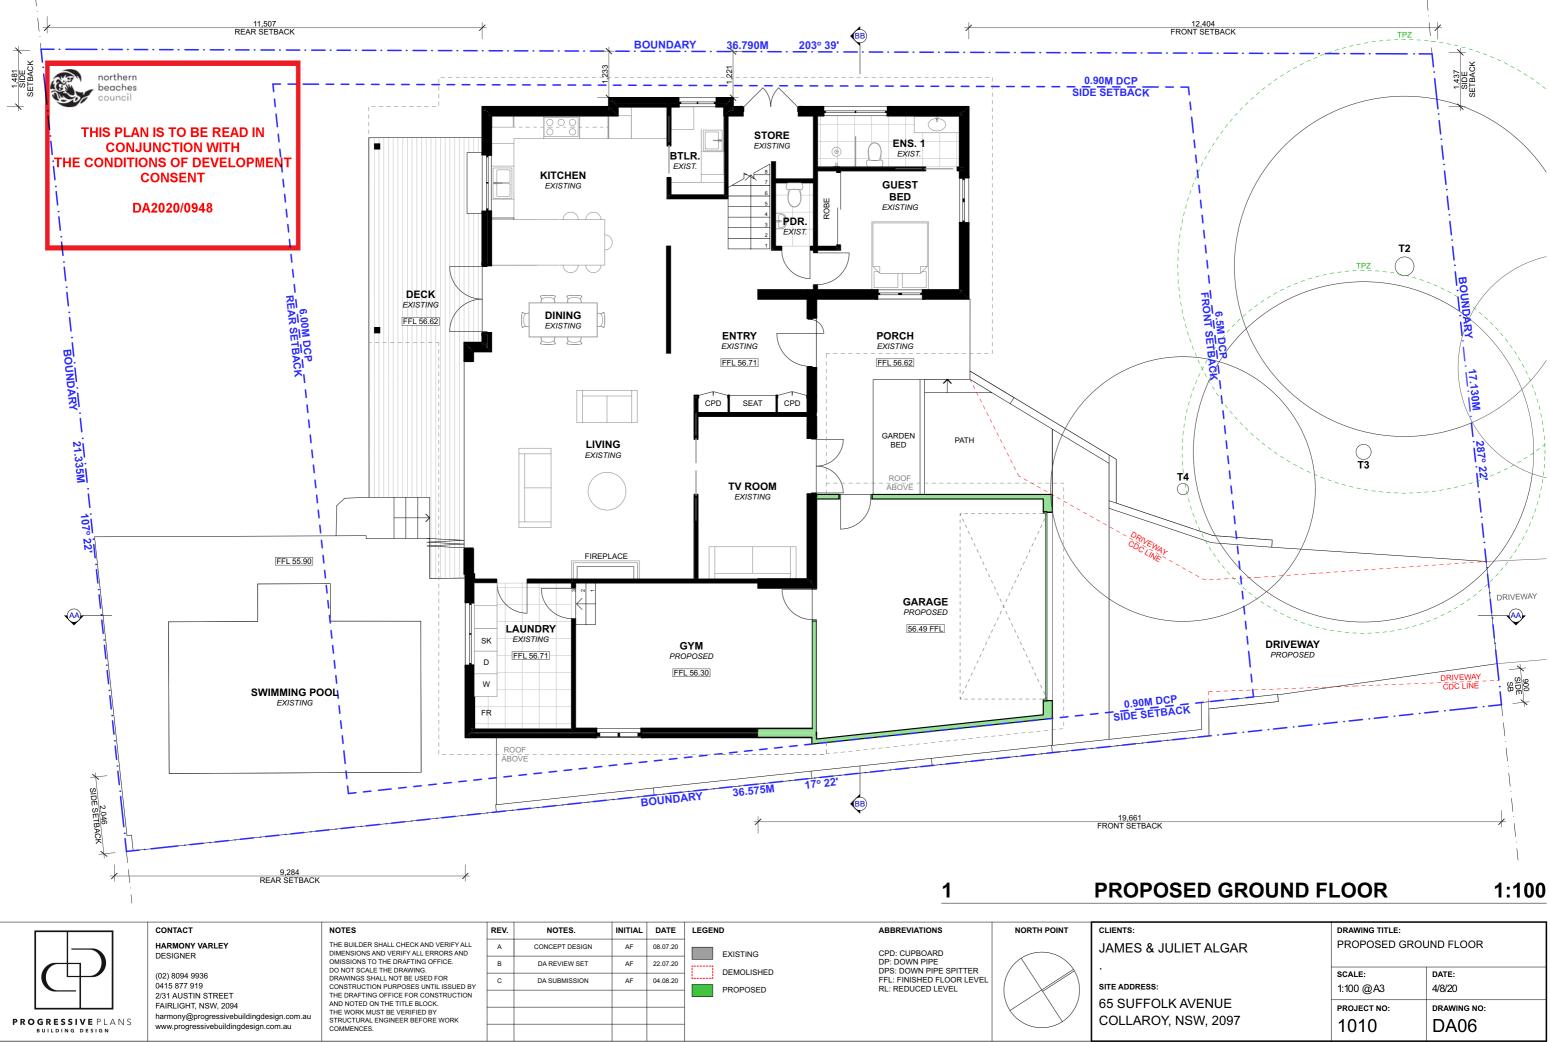

----------|
| ILIET ALGAR           | DRAWING TITLE:<br>SITE ANALYSIS |                      |
|                       | scale:<br>1:200 @A3             | DATE:<br>4/8/20      |
| ( AVENUE<br>NSW, 2097 | project no:<br>1010             | drawing no:<br>DA03  |



LOCATION MAP



EXTERNAL VIEW





## PROPOSED SITE / WASTE / SEDIMENT EROSION PLAN 1:200





| LIET ALGAR          | DRAWING TITLE:<br>SITE - ROOF - WASTE - SEDIMENT PLA |                     |  |  |  |
|---------------------|------------------------------------------------------|---------------------|--|--|--|
|                     | scale:<br>1:200 @A3                                  | DATE:<br>4/8/20     |  |  |  |
| AVENUE<br>NSW, 2097 | project no:<br>1010                                  | drawing no:<br>DA04 |  |  |  |



| 12,404<br>RONT SETBACK                | !<br> +<br> |
|---------------------------------------|-------------|
| · · · · · · · · · · · · · · · · · · · | SETBACK     |
|                                       |             |
|                                       |             |
|                                       |             |
| FRONT SETBACK                         | BOUNDARY    |
|                                       | 17.130M     |
|                                       | 2870 222    |
|                                       |             |
|                                       |             |
|                                       | DRIVEWAY    |
| DRIVEWAY<br>PROPOSED                  |             |
|                                       | + +         |
|