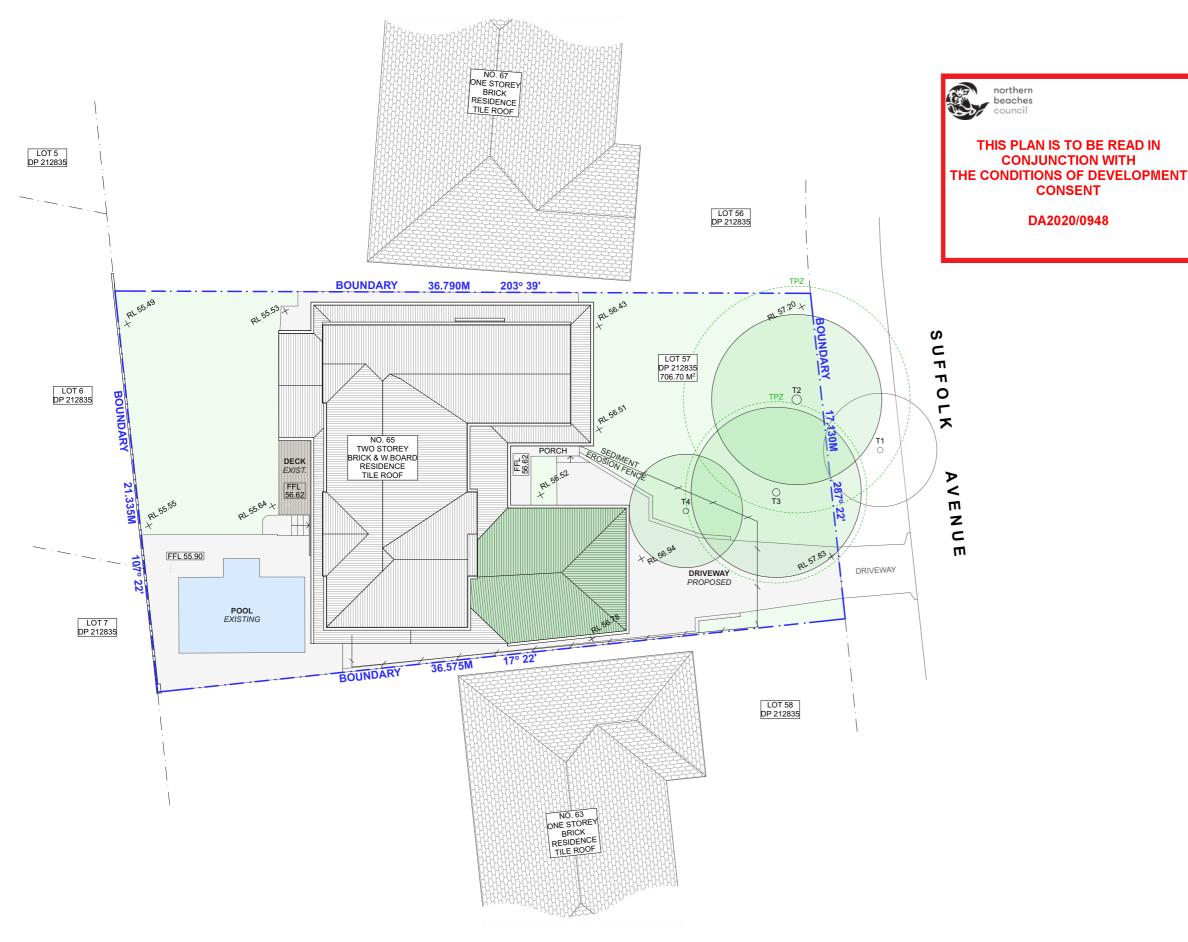

## PROPOSED SITE / WASTE / SEDIMENT EROSION PLAN 1:200

| LIET ALGAR          | DRAWING TITLE:<br>SITE - ROOF - WASTE - SEDIMENT PLA |                     |  |  |  |
|---------------------|------------------------------------------------------|---------------------|--|--|--|
|                     | scale:<br>1:200 @A3                                  | DATE:<br>4/8/20     |  |  |  |
| AVENUE<br>NSW, 2097 | project no:<br>1010                                  | drawing no:<br>DA04 |  |  |  |

| 12,404<br>RONT SETBACK                | !<br> +<br> |
|---------------------------------------|-------------|
| · · · · · · · · · · · · · · · · · · · | SETBACK     |
|                                       |             |
|                                       |             |
|                                       |             |
| FRONT SETBACK                         | BOUNDARY    |
|                                       | 17.130M     |
|                                       | 2870 222    |
|                                       |             |
|                                       |             |
|                                       | DRIVEWAY    |
| DRIVEWAY<br>PROPOSED                  |             |
|                                       | + +         |
|                                       |             |
|                                       |             |