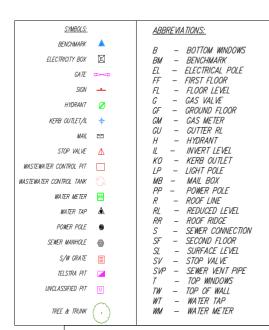

| Ref.img     | Mark  | Name                                                   |  |
|-------------|-------|--------------------------------------------------------|--|
| 0           | S.A   | Smoke Alarm<br>(AS3786 Hard Wired to Mains)            |  |
|             | R.W.T | Rain Water Tank                                        |  |
|             | E.M   | Electric Meter                                         |  |
|             | A/C   | Air Conditioner                                        |  |
|             | HW    | Wall Mounted<br>Hot water System                       |  |
|             | P.O.S | Private Open Space                                     |  |
|             | FW    | Floor Waste                                            |  |
| $\boxtimes$ | MV    | Mechanical Ventilation                                 |  |
|             | ME    | (All vent to exhaust outside).  Mechanical Ventilation |  |
|             |       | (All vent to exhaust outside).                         |  |