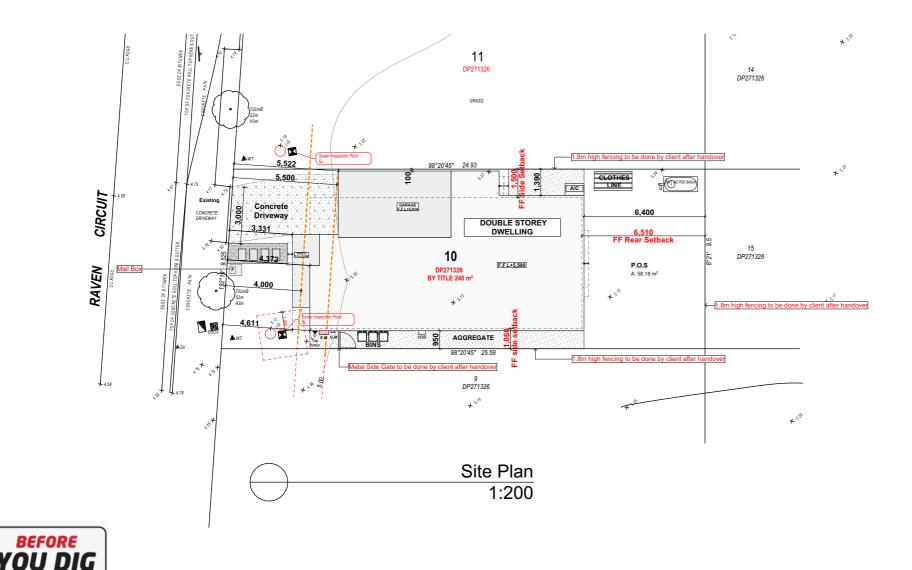

www.byda.com.au

SITE CALCUALTIONS

Name

Site Area

Landscape Area

No.

All boundaries and contours are subject to survey drawing. All levels to Australian Height Data. It is the contractors responsibility to confirm all measurements on site

DRAWING : Site Plan CLIENT: Skymark Luxury Living Pty Ltd PROJECT: **DOUBLE STOREY DWELLING** #10,Raven circuit,Warriewood

Lot-10 D.P 271326

DRAWN BY: GS SCALE: 1:200 PAGE SIZE

А3

DATE: 20/01/2025 APPLICATION DA PAGE NO: