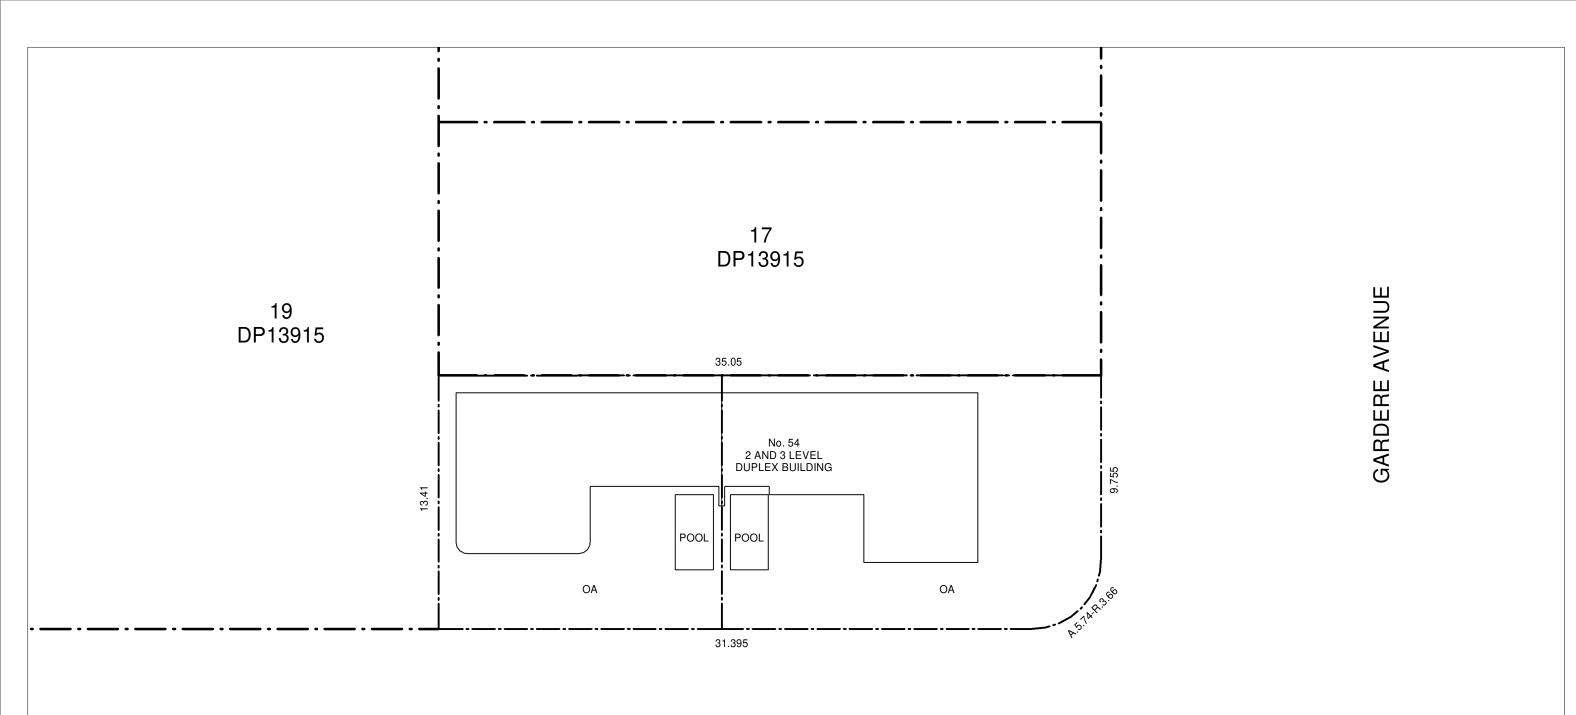

## **COOKSEY AVENUE**

(A) - DENOTES COMMON WALL BETWEEN LOTS 1 AND 2 AND IS COMMON PROPERTY OA - OUTDOOR AREA

This drawing is copyright and is not to be replicated or used for any purpose without the written consent of Alex Bryden Architecture.

11.04.25 FOR DEVELOPMENT APPLICATION

Use figured dimensions only - do not scale from this drawing. All dimensions to structure - confirm all dimensions on site.

NEW DUAL OCCUPANCY 54 GARDERE AVENUE, CURL CURL NSW 2096

CLIEN

MR & MRS BRYDEN

DRAWIN LOCATION PLAN

24011 1:200@ A3 scale AB 11.04.25

DA 1000

02.04.25 FINAL COORDINATION This drawing is to be read in conjunction with all relevant consultant documentation, schedules and specifications. 19.02.25 FOR CONSULTANT COORD. revision

ALEXANDER BRYDEN . NSW ARB 9693 . Curl Curl NSW M: 0409 954 675 . E: studio@alexbryden.com.au ABN: 76 631 848 345