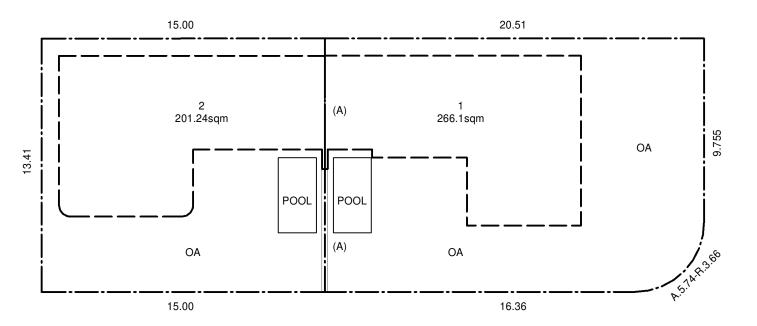

## **COOKSEY AVENUE**

(A) - DENOTES COMMON WALL BETWEEN LOTS 1 AND 2 AND IS COMMON PROPERTY OA - OUTDOOR AREA

THE ENTIRE STRUCTURE OF THE POOL, ASSOCIATED FINISHES AND PUMP APPARATUS WITHIN THE LOT FORM PART OF THE LOT AND ARE NOT COMMON PROPERTY.

THE LIFT AND ASSOCIATED WORKING PARTS WITHIN THE LOT FORM PART OF THE LOT AND ARE NOT COMMON PROPERTY.

AREAS SHOWN ON THE FLOOR PLAN HAVE BEEN CALCULATED FOR THE PURPOSE OF THE STRATA SCHEMES DEVELOPMENT ACT 2015 ONLY. THEY MAY DIFFER FROM FLOOR AREAS FOR OTHER PURPOSES

This drawing is copyright and is not to be replicated or used for any purpose without the written consent of Alex Bryden Architecture.

This drawing is to be read in conjunction with all relevant consultant documentation, schedules and specifications.

NEW DUAL OCCUPANCY 54 GARDERE AVENUE, CURL CURL NSW 2096

CLIEN

MR & MRS BRYDEN

DRAFT STRATA PLAN

24011 1:200@ A3 scale

DRAWIN

DA 1001

11.04.25 FOR DEVELOPMENT APPLICATION

Use figured dimensions only - do not scale from this drawing. All dimensions to structure - confirm all dimensions on site. 02.04.25 FINAL COORDINATION 19.02.25 FOR CONSULTANT COORD.

AB 11.04.25

revision