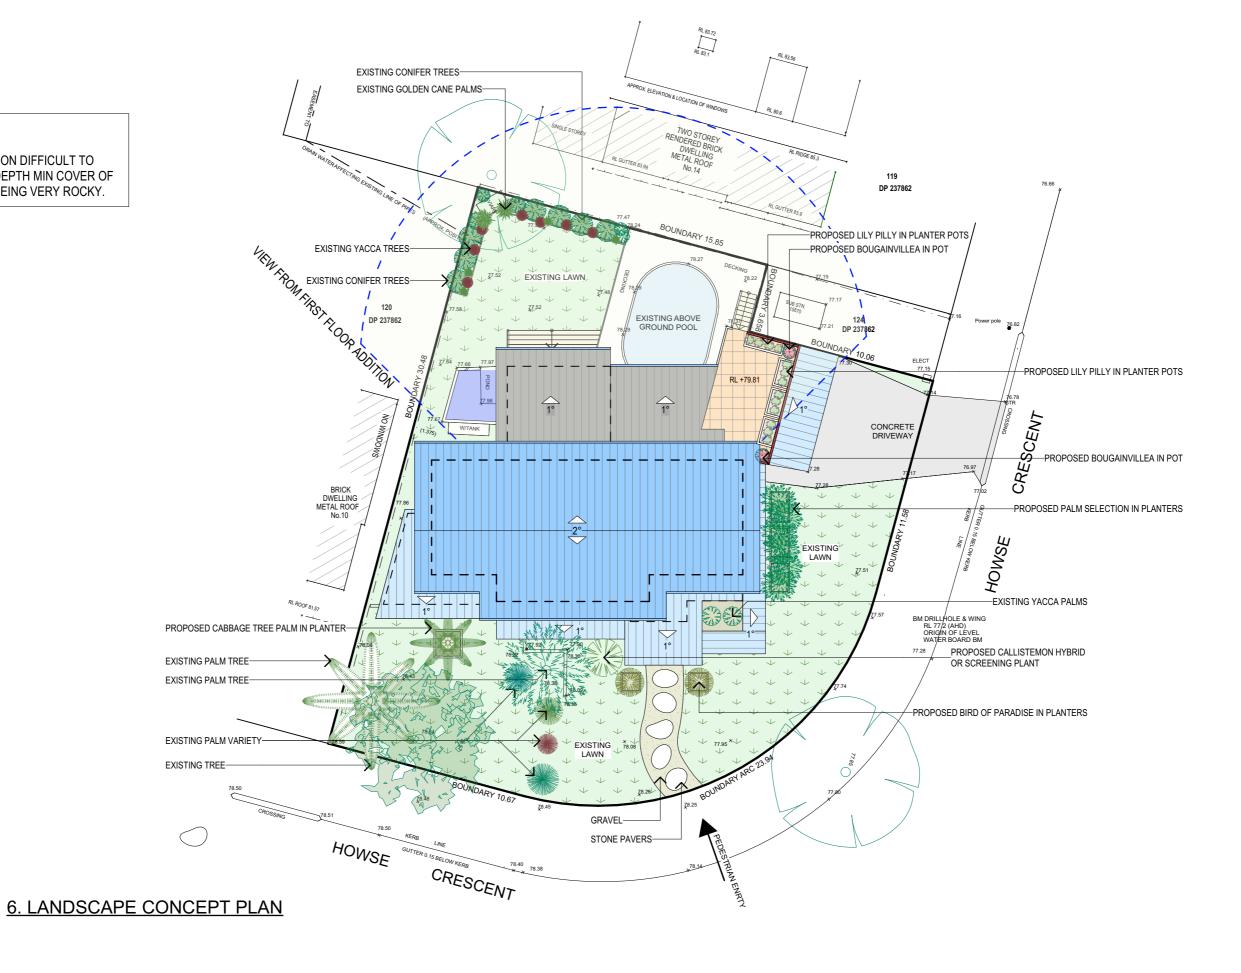

## LANDSCAPE NOTE:

EXISTING LAWN VEGETATION DIFFICULT TO GROW DUE TO THE SOIL DEPTH MIN COVER OF 200MM DUE TO GROUND BEING VERY ROCKY.

| PROJECT DETAILS: PROPOSED ALTERATIONS AND ADDITIONS 12 HOWSE CRESCENT CROMER | DATE: 04/21       | DRAWN BY:   | SCALE:<br>1:200 @ A3 |
|------------------------------------------------------------------------------|-------------------|-------------|----------------------|
| DRAWING TITLE: LANDSCAPE CONCEPT PLAN                                        | JOB No:<br>844/20 | CHECKED BY: | DRAWING No:  DA.11   |