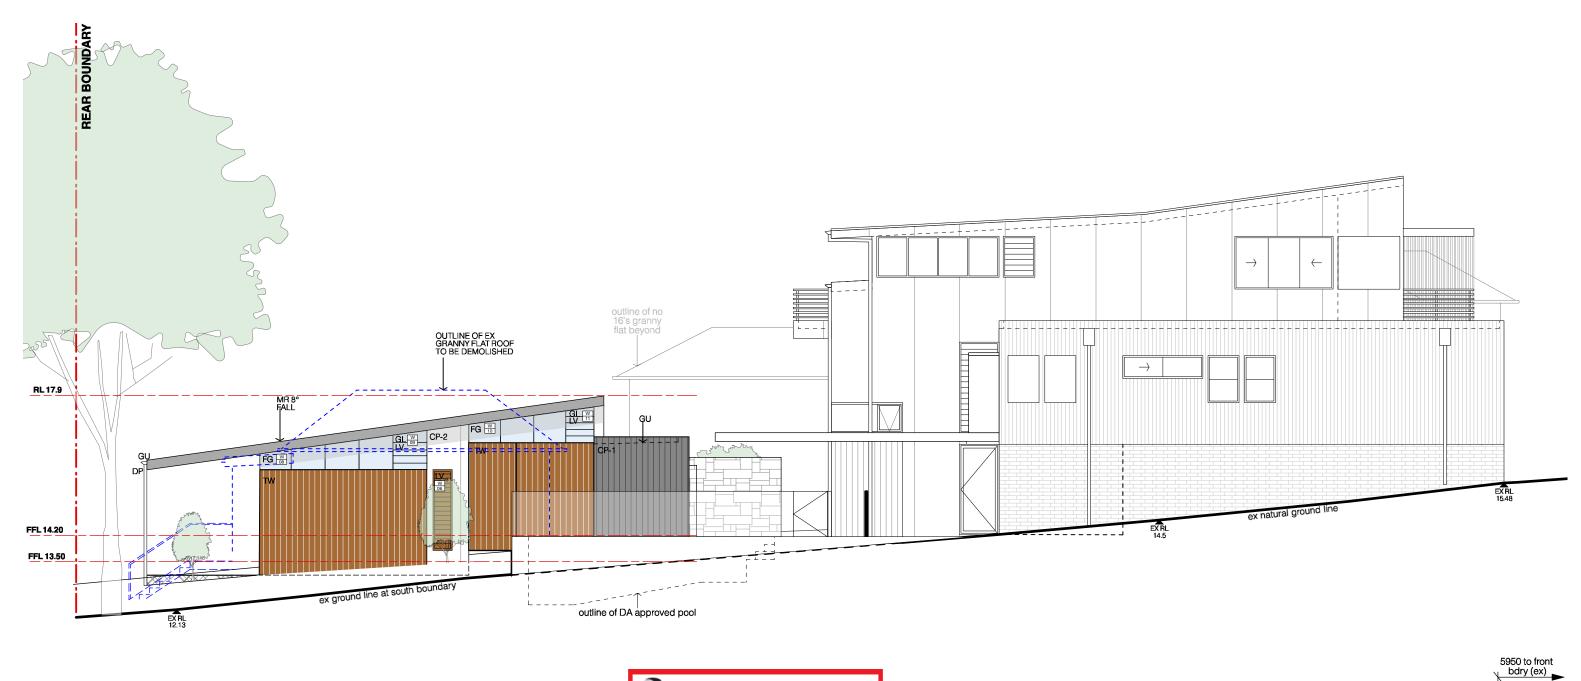

### **SOUTH ELEVATION**

NOTES

NOTES

Any discrepancies to be brought to the Architect's attention.
Use figure dimension in preference to scaling.
Only scale under direction from Architect.
Builder to examine site and verify conditions and dimensions.
This drawing remains the property of the Architects.
Cilent is granted conditional licence to use drawings
Transfer of the licence is prohibited.
Architect reserves the right to terminate the licence.
Reproduction of the drawing in whole or part is prohibited.
Electronic data transfer should be scanned for viruses before use.
Any loss or damage (incl. consequential damage) caused to the recepient of electronic data, by its direct or indirect use, is not the liability of the architect.
Refer to hard copies for accuracy of electronic data.

| Phone: 02 9977 1076 | Fax: 02 9976 0625 | info@watersheddesign.com.au |
|---------------------|-------------------|-----------------------------|

| CLIENT  | John & Natalie Lawson   | ADDRESS | Parade, Warriewood  Proposed South Elevation | JOB NO   | 15023 | DRAWING NO  |
|---------|-------------------------|---------|----------------------------------------------|----------|-------|-------------|
|         |                         |         |                                              | DRAWN    | NT    | <b>DA07</b> |
| PROJECT | Alterations & Additions | TITLE   |                                              | CHECKED  | MK    | ISSUE       |
|         |                         |         |                                              | SCALE A3 | 1:100 | <b>A</b>    |