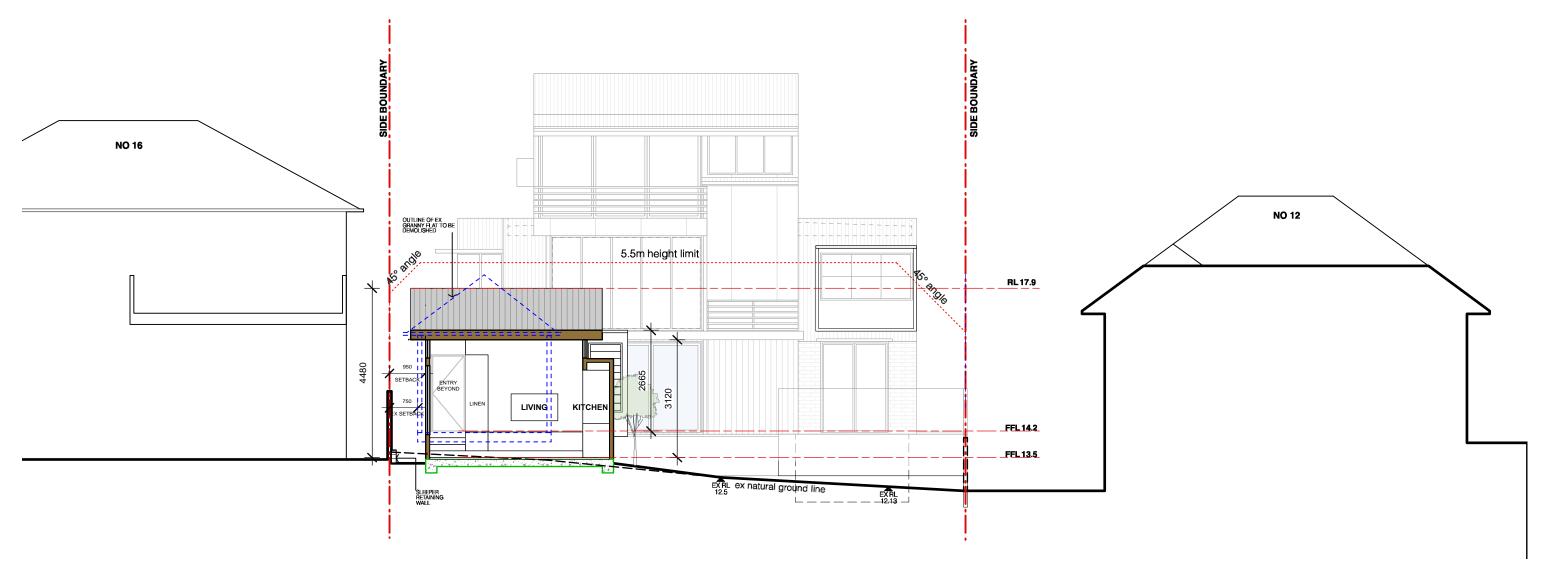

| CLIENT  | John & Natalie Lawson   | ADDRESS            |                              | JOB NO   | 15023       | DRAWING NO |
|---------|-------------------------|--------------------|------------------------------|----------|-------------|------------|
|         |                         | Parade, Warriewood | DRAWN                        | NT       | <b>DA05</b> |            |
| PROJECT | Alterations & Additions | TITLE              | Proposed Sections<br>BB & CC | CHECKED  | MK          | ISSUE      |
|         |                         |                    |                              | SCALE A3 | 1:100       | A          |