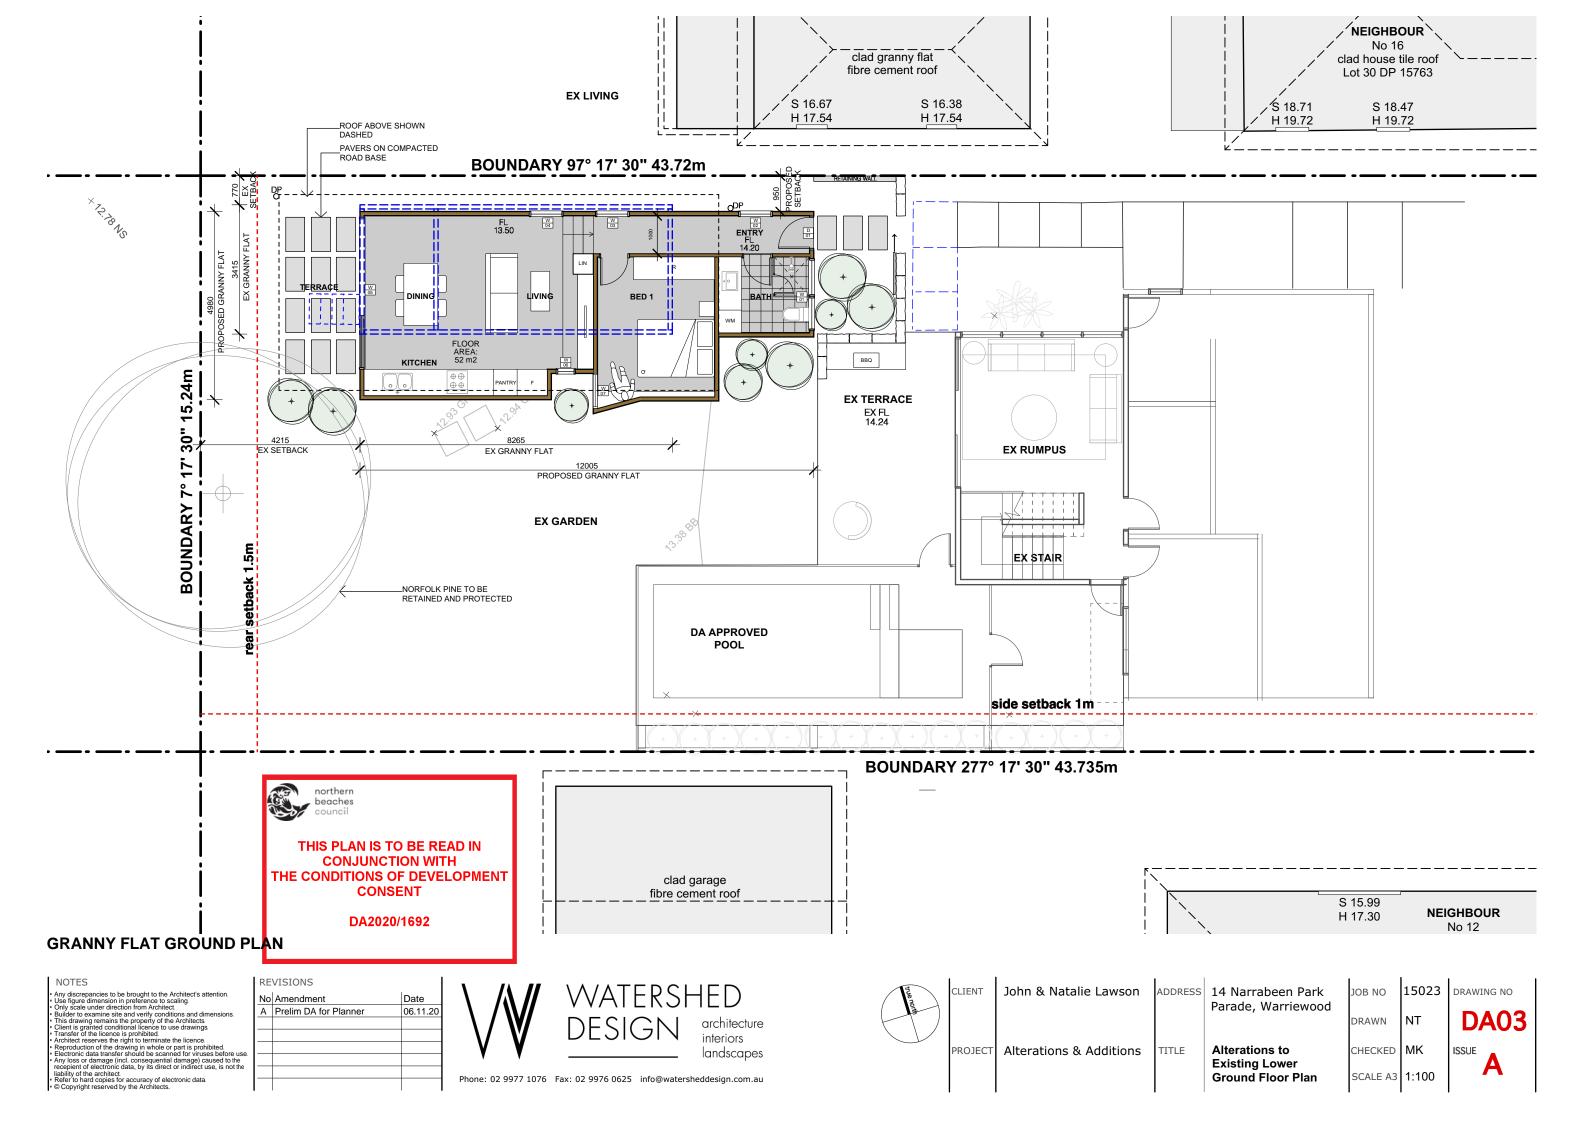

Any discrepancies to be brought to the Architect's attention.

1 Use figure dimension in preference to scaling.

1 Only scale under direction from Architect.

1 Builder to examine site and verify conditions and dimensions.

1 This drawing remains the property of the Architects.

1 Client is granted conditional licence to use drawings.

1 Transfer of the licence is prohibited.

2 Architect reserves the right to terminate the licence.

Reproduction of the drawing in whole or part is prohibited.

2 Electronic data transfer should be scanned for viruses before use.

3 Any loss or damage (incl. consequential damage) caused to the recepient of electronic data, by its direct or indirect use, is not the liability of the architect.

recepient of electronic data, by its direct or indirect us liability of the architect

Refer to hard copies for accuracy of electronic data

© Copyright reserved by the Architects.

REVISIONS No Amendment Date A Prelim DA for Planner 06.11.20 architecture interiors landscapes

Phone: 02 9977 1076 Fax: 02 9976 0625 info@watersheddesign.com.au

| 4 | CLIENT  | John & Natalie Lawson   | А |
|---|---------|-------------------------|---|
| ) | PROJECT | Alterations & Additions | Т |

| ADDRESS | 14 Narrabeen Parl<br>Parade, Warriewoo |  |
|---------|----------------------------------------|--|
| TITLE   | Site Analysis                          |  |

|    | JOB NO   | 15023 | DRAWING NO |  |
|----|----------|-------|------------|--|
| od | DRAWN    | NT    | DAO'       |  |
|    | CHECKED  | MK    | ISSUE      |  |
|    | SCALE A3 | 1:200 | A          |  |