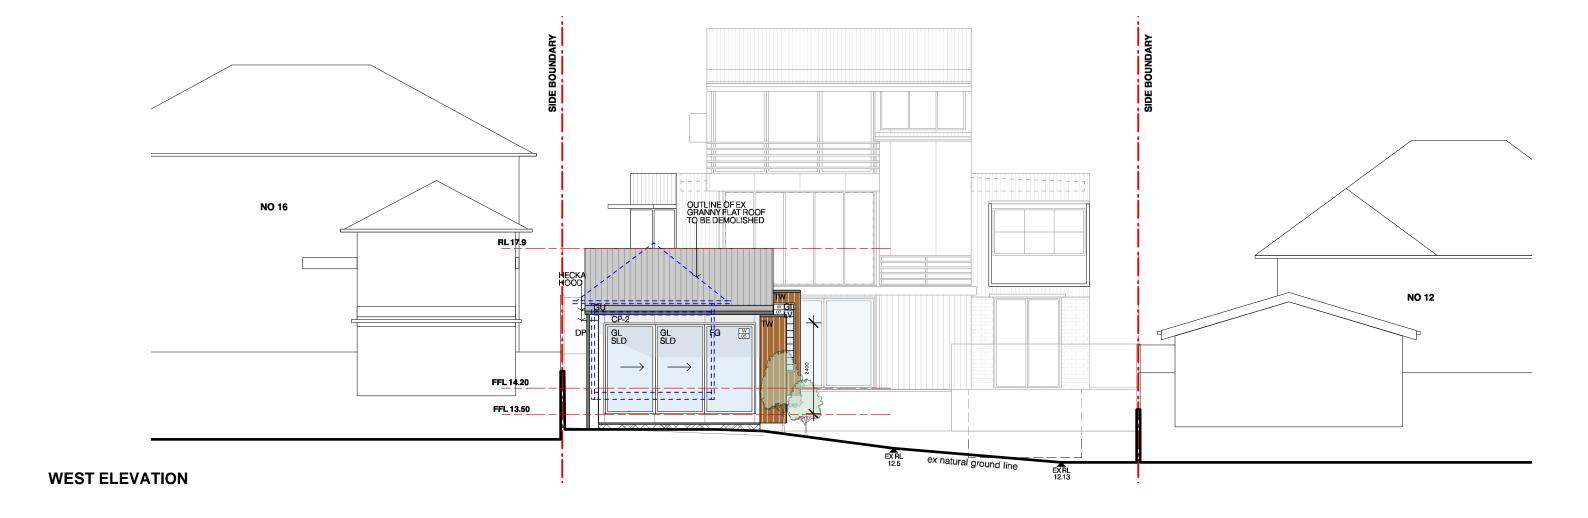

# Date 06.11.20

No Amendment

A Prelim DA for Planner

architecture interiors landscapes

Phone: 02 9977 1076 Fax: 02 9976 0625 info@watersheddesign.com.au

| CLIENT  | John & Natalie Lawson   | ADDRESS | Parade, Warriewood  Proposed Street View & East Elevations | JOB NO   | 15023 | DRAWING NO  |  |
|---------|-------------------------|---------|------------------------------------------------------------|----------|-------|-------------|--|
|         |                         |         |                                                            | DRAWN    | NT    | <b>DA08</b> |  |
| PROJECT | Alterations & Additions | TITLE   |                                                            | CHECKED  | MK    | ISSUE       |  |
|         |                         |         |                                                            | SCALE A3 | 1:100 | _           |  |