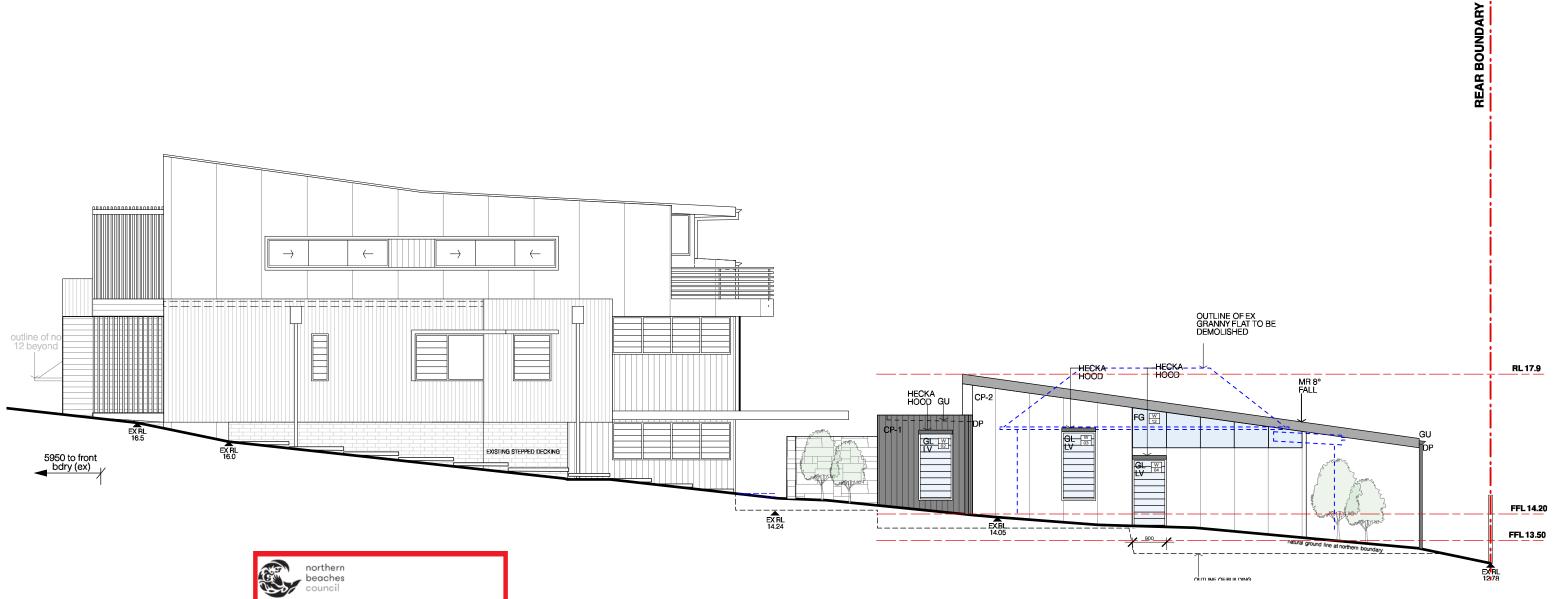

## **NORTH ELEVATION**

John & Natalie Lawson

ADDRESS

| 14 Narrabeen Park<br>Parade, Warriewood | JOB NO   | 15023 | DRAWING NO |
|-----------------------------------------|----------|-------|------------|
| raiaue, wainewoou                       | DRAWN    | NT    | DAO        |
| Proposed North<br>Elevation             | CHECKED  | мк    | ISSUE      |
| Lievation                               | SCALE A3 | 1:100 | A          |