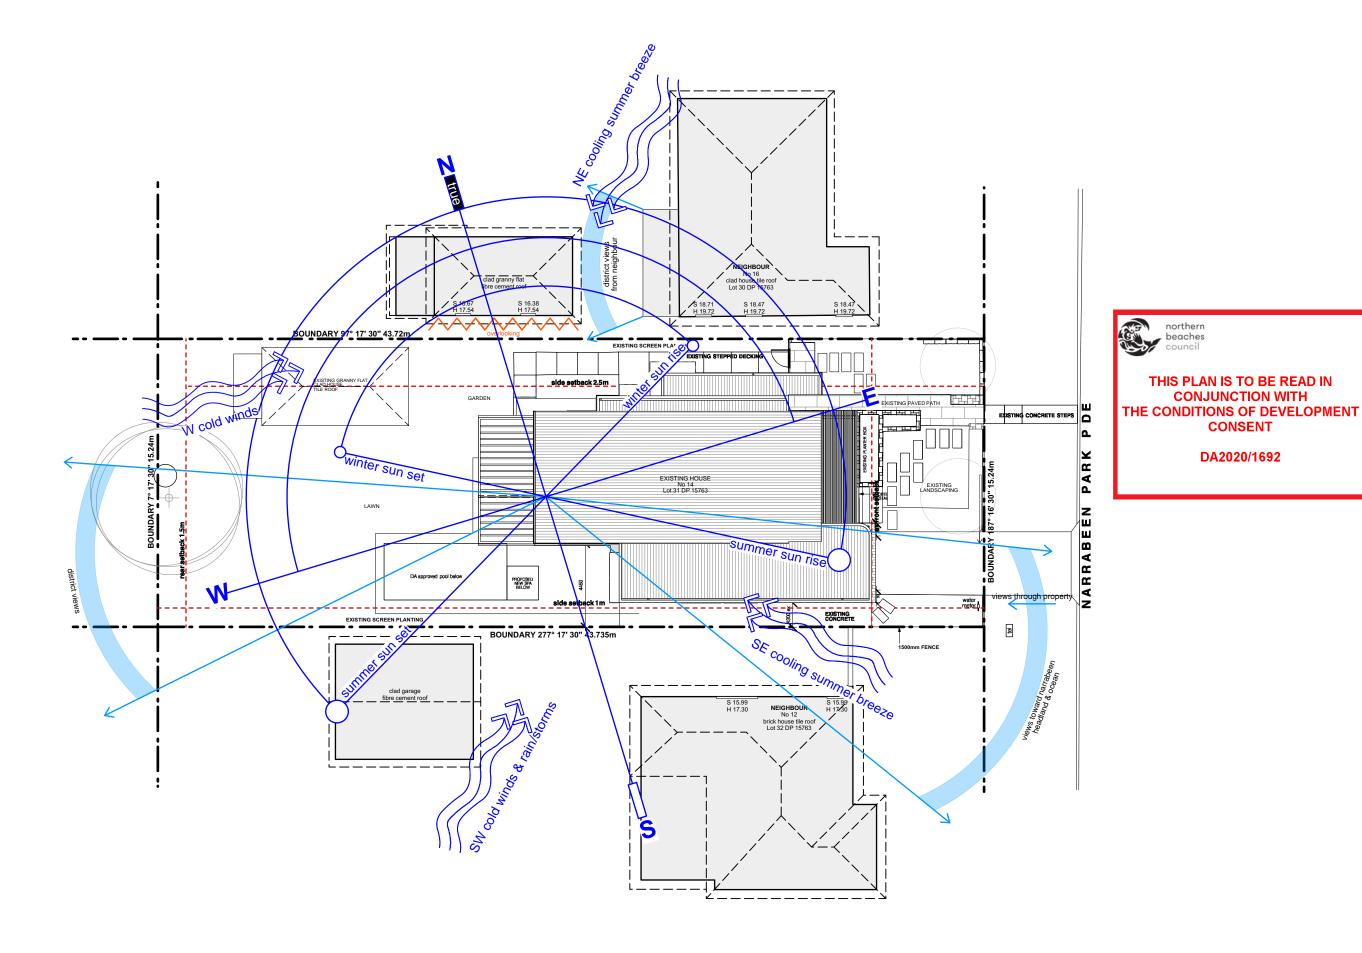

| ADDRESS | 14 Narrabeen Parl<br>Parade, Warriewoo |  |
|---------|----------------------------------------|--|
| TITLE   | Site Analysis                          |  |

|    | JOB NO   | 15023 | DRAWING NO |  |
|----|----------|-------|------------|--|
| od | DRAWN    | NT    | DAO'       |  |
|    | CHECKED  | MK    | ISSUE      |  |
|    | SCALE A3 | 1:200 | A          |  |