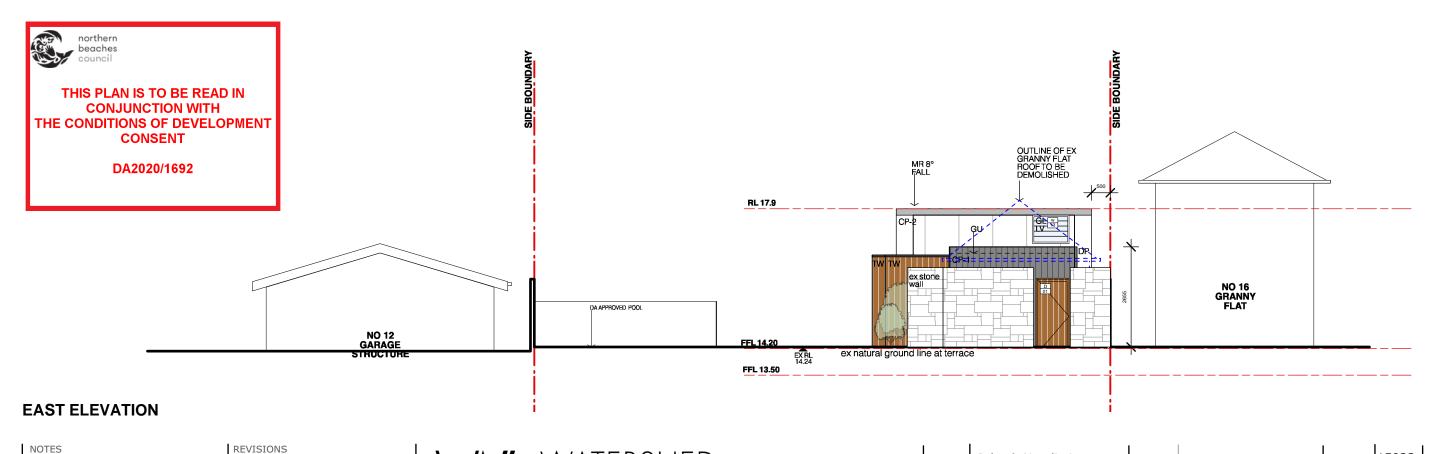

# Date 06.11.20

No Amendment

A Prelim DA for Planner

architecture interiors landscapes

Phone: 02 9977 1076 Fax: 02 9976 0625 info@watersheddesign.com.au

| CLIENT  | John & Natalie Lawson   | ADDRESS | Parade, Warriewood  Proposed Street View & East Elevations | JOB NO   | 15023 | DRAWING NO  |  |
|---------|-------------------------|---------|------------------------------------------------------------|----------|-------|-------------|--|
|         |                         |         |                                                            | DRAWN    | NT    | <b>DA08</b> |  |
| PROJECT | Alterations & Additions | TITLE   |                                                            | CHECKED  | MK    | ISSUE       |  |
|         |                         |         |                                                            | SCALE A3 | 1:100 | _           |  |