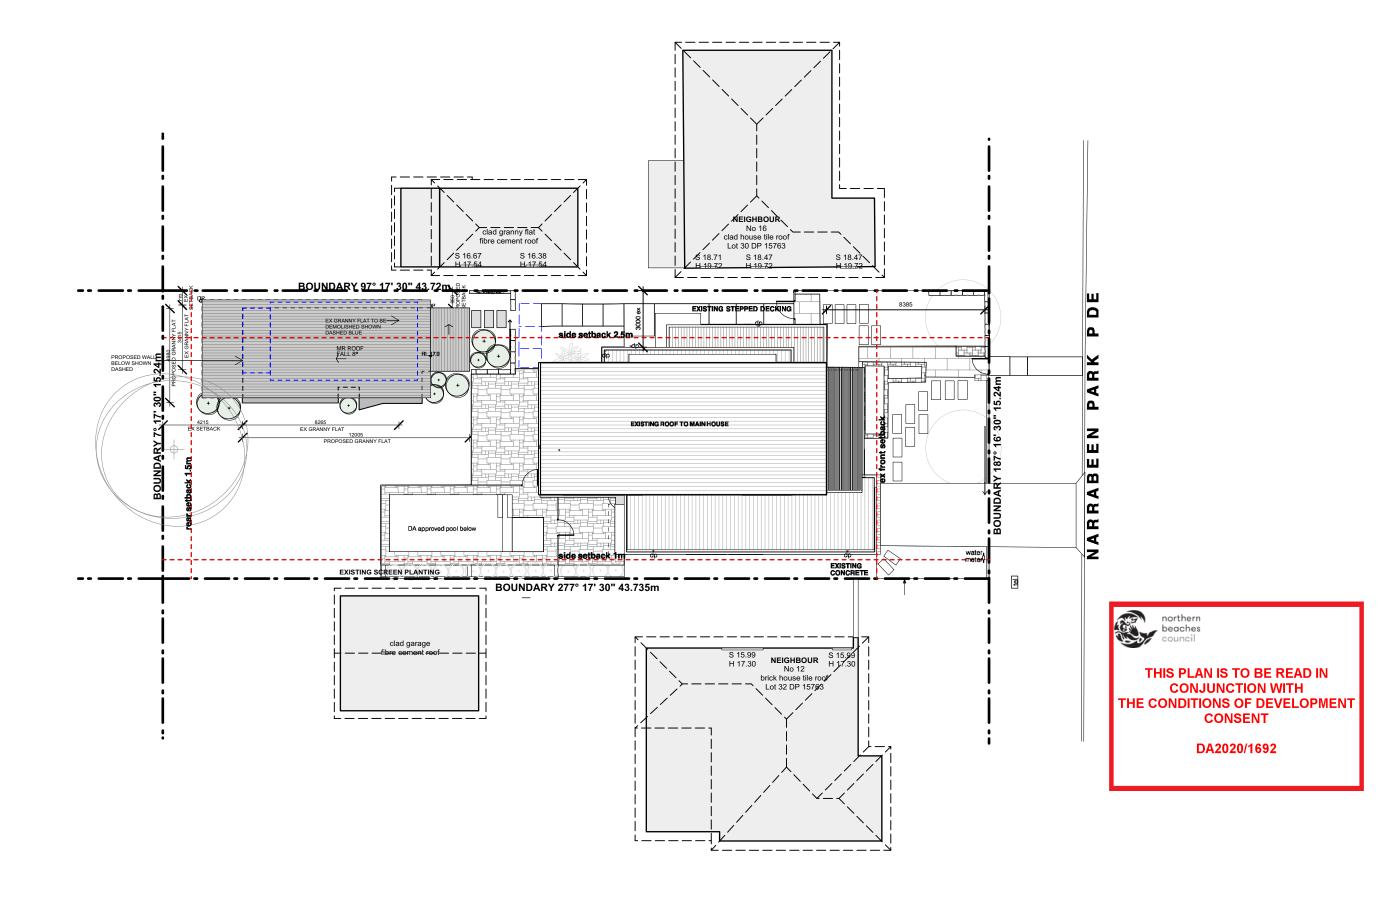

| CLIENT  | John & Natalie Lawson   |
|---------|-------------------------|
| PROJECT | Alterations & Additions |

| DDRESS | 14 Narrabeen Park<br>Parade, Warriewood |
|--------|-----------------------------------------|
| ITLE   | Proposed Site &                         |

**Roof Plan** 

| JOB NO   | 15023 | DRAWING NO  |
|----------|-------|-------------|
| DRAWN    | NT    | <b>DA02</b> |
| CHECKED  | MK    | ISSUE       |
| SCALE A3 | 1:200 | A           |

NOTES

Any discrepancies to be brought to the Architect's attention.