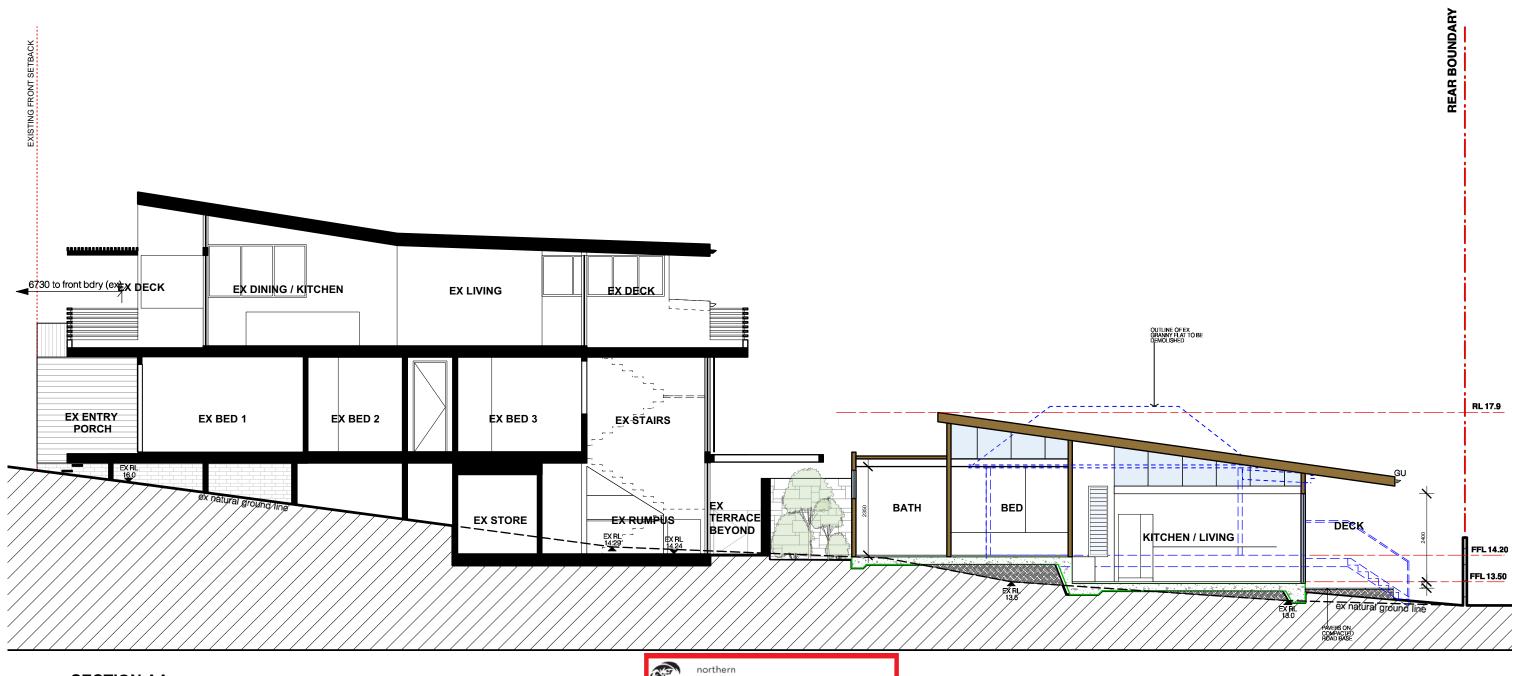

| CLIENT  | John & Natalie Lawson   | ADDRESS |                     | JOB NO   | 15023 | DRAWING NO  |
|---------|-------------------------|---------|---------------------|----------|-------|-------------|
|         |                         |         | Parade, Warriewood  | DRAWN    | NT    | <b>DA04</b> |
| PROJECT | Alterations & Additions | TITLE   | Proposed Section AA | CHECKED  | MK    | ISSUE       |
|         |                         |         |                     | SCALE A3 | 1:100 | A           |