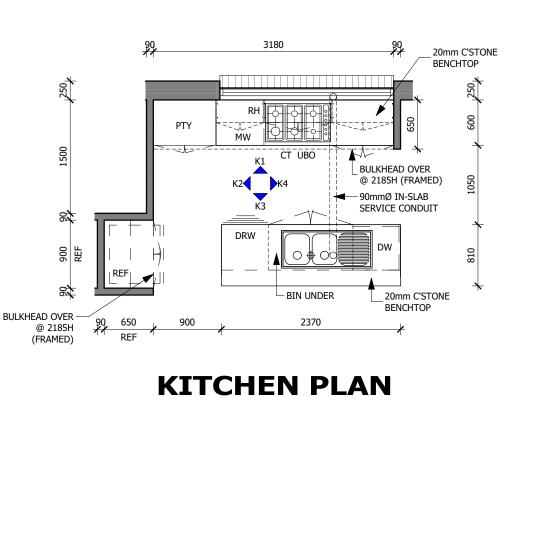

POSITIONS OF OUTLETS, RETURN AIR AND NUMBER OF DROPPERS IS DETERMINED BY AIR CONDITIONING CONTRACTOR

**NOTE:** PLANIBEL-G GLAZING TO ALL WINDOWS & DINING WINDOW

| FLOOR AR     | REAS                |
|--------------|---------------------|
| GROUND FLOOR | 75.12 m²            |
| FIRST FLOOR  | 73.04 m²            |
| GARAGE       | 18.73 m²            |
| ALFRESCO     | 9.12 m²             |
| PORCH        | 2.41 m <sup>2</sup> |
| TOTAL        | 178.43 m²           |