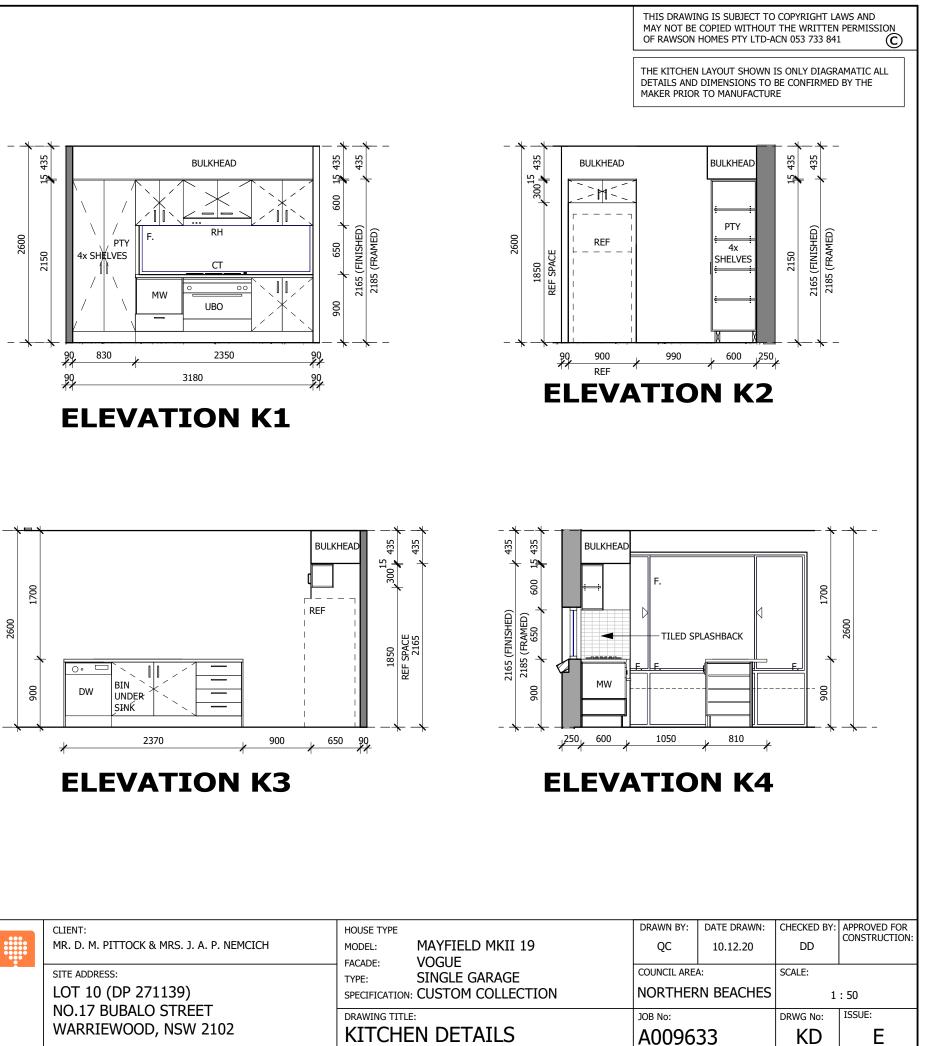

| NOTES:                                                                                                                                                   | RAWSON HOMES                                                               | CLIENT:                                     | HOUSE TYPE                                              |
|----------------------------------------------------------------------------------------------------------------------------------------------------------|----------------------------------------------------------------------------|---------------------------------------------|---------------------------------------------------------|
| PLEASE NOTE: DETAILS SHOWN ON THESE PLANS ARE INTENDED                                                                                                   | 5 RIDER BOULEVARD                                                          | MR. D. M. PITTOCK & MRS. J. A. P. NEMCICH   | MODEL: MAYFIELD MKII 19<br>FACADE: VOGUE                |
| TO BE ACCURATE - HOWEVER INFORMATION WRITTEN INTO<br>INDIVIDUAL CONTRACTS WILL TAKE PRECEDENCE OVER PLANS<br>* ALL DIMENSIONS ARE IN MILLIMETRES         | LEVEL 7<br>RHODES NSW 2138                                                 | SITE ADDRESS:<br>LOT 10 (DP 271139)         | TYPE: SINGLE GARAGE<br>SPECIFICATION: CUSTOM COLLECTION |
| <ul> <li>* DO NOT SCALE - USE WRITTEN DIMENSIONS</li> <li>* ALL DIMENSIONS ARE TO STRUCTURAL FRAMES ONLY</li> <li>EXCLUDING FINISHED SURFACES</li> </ul> | TELEPHONE 02 8765 5500<br>FAX 02 8765 8099<br>Builder's licence No. 33493C | NO.17 BUBALO STREET<br>WARRIEWOOD, NSW 2102 | DRAWING TITLE:<br>COVER SHEET                           |