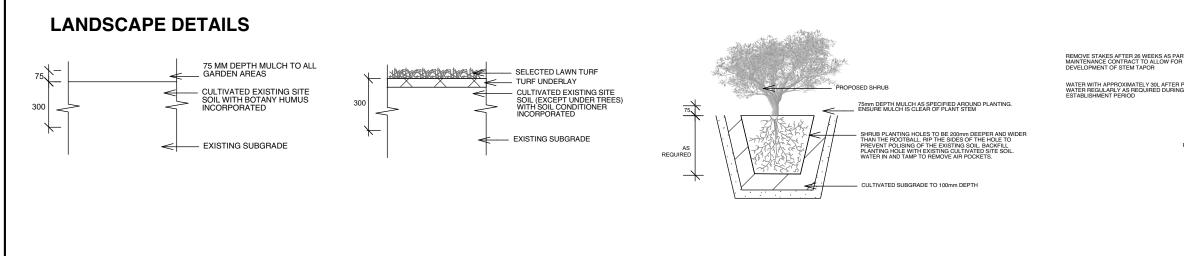

| NOTES:                                                                                                                                                   | RAWSON HOMES                                                               | CLIENT:                                     | HOUSE TYPE                                              |
|----------------------------------------------------------------------------------------------------------------------------------------------------------|----------------------------------------------------------------------------|---------------------------------------------|---------------------------------------------------------|
| PLEASE NOTE: DETAILS SHOWN ON THESE PLANS ARE INTENDED                                                                                                   | 5 RIDER BOULEVARD                                                          | MR. D. M. PITTOCK & MRS. J. A. P. NEMCICH   | MODEL: MAYFIELD MKII 19<br>FACADE: VOGUE                |
| TO BE ACCURATE - HOWEVER INFORMATION WRITTEN INTO<br>INDIVIDUAL CONTRACTS WILL TAKE PRECEDENCE OVER PLANS<br>* ALL DIMENSIONS ARE IN MILLIMETRES         | LEVEL 7<br>RHODES NSW 2138                                                 | SITE ADDRESS:<br>LOT 10 (DP 271139)         | TYPE: SINGLE GARAGE<br>SPECIFICATION: CUSTOM COLLECTION |
| <ul> <li>* DO NOT SCALE - USE WRITTEN DIMENSIONS</li> <li>* ALL DIMENSIONS ARE TO STRUCTURAL FRAMES ONLY</li> <li>EXCLUDING FINISHED SURFACES</li> </ul> | TELEPHONE 02 8765 5500<br>FAX 02 8765 8099<br>Builder's licence No. 33493C | NO.17 BUBALO STREET<br>WARRIEWOOD, NSW 2102 | DRAWING TITLE:<br>COVER SHEET                           |

**RHODES NSW 2138** TELEPHONE 02 8765 5500 FAX 02 8765 8099 Builder's licence No. 33493C

| CLIENT:<br>MR. D. M. PITTOCK & MRS. J. A. P. NEMCICH | House type<br>Model:<br>Facade: | Mayfield Mk<br>Vogue |
|------------------------------------------------------|---------------------------------|----------------------|
| SITE ADDRESS:<br>LOT 10 (DP 271139)                  | TYPE:<br>SPECIFICATION          | SINGLE GARA          |
| NO.17 BUBALO STREET<br>WARRIEWOOD, NSW 2102          | DRAWING TITLE                   | D FLOOR              |

# VOGUE SINGLE GARAGE ATION: CUSTOM COLLECTION GTITLE:

THIS DRAWING IS SUBJECT TO COPYRIGHT LAWS AND MAY NOT BE COPIED WITHOUT THE WRITTEN PERMISSION OF RAWSON HOMES PTY LTD-ACN 053 733 841  $\bigcirc$ 