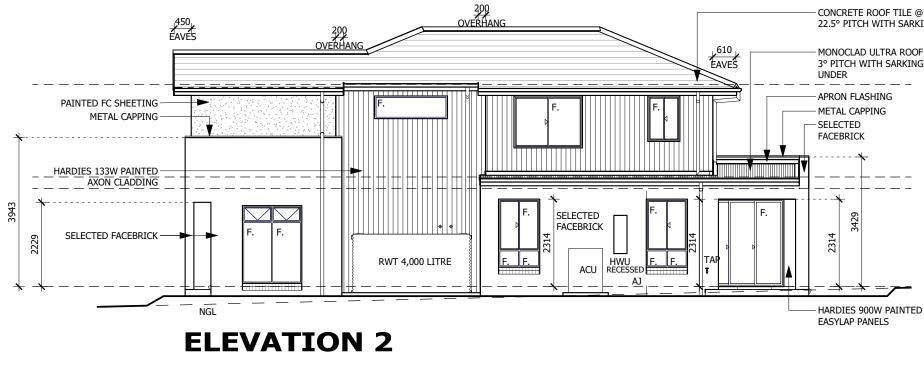

CHECKED BY: APPROVED FOR DRAWN BY: DATE DRAWN: HOUSE TYPE CONSTRUCTION: MAYFIELD MKII 19 MODEL: QC DD 10.12.20 VOGUE FACADE: COUNCIL AREA: SCALE: SINGLE GARAGE TYPE: NORTHERN BEACHES SPECIFICATION: CUSTOM COLLECTION 1:100 ISSUE: DRAWING TITLE: JOB No: DRWG No: **ELEVATIONS 1-2** A009633 05 Ε

### THIS DRAWING IS SUBJECT TO COPYRIGHT LAWS AND MAY NOT BE COPIED WITHOUT THE WRITTEN PERMISSION OF RAWSON HOMES PTY LTD-ACN 053 733 841 $\bigcirc$

NOTE: COLORBOND 'ULTRA' FLYSCREENS TO ALL OPENING WINDOWS, SLIDING & STACKER DOORS (EXCLUDING HINGED DOORS)