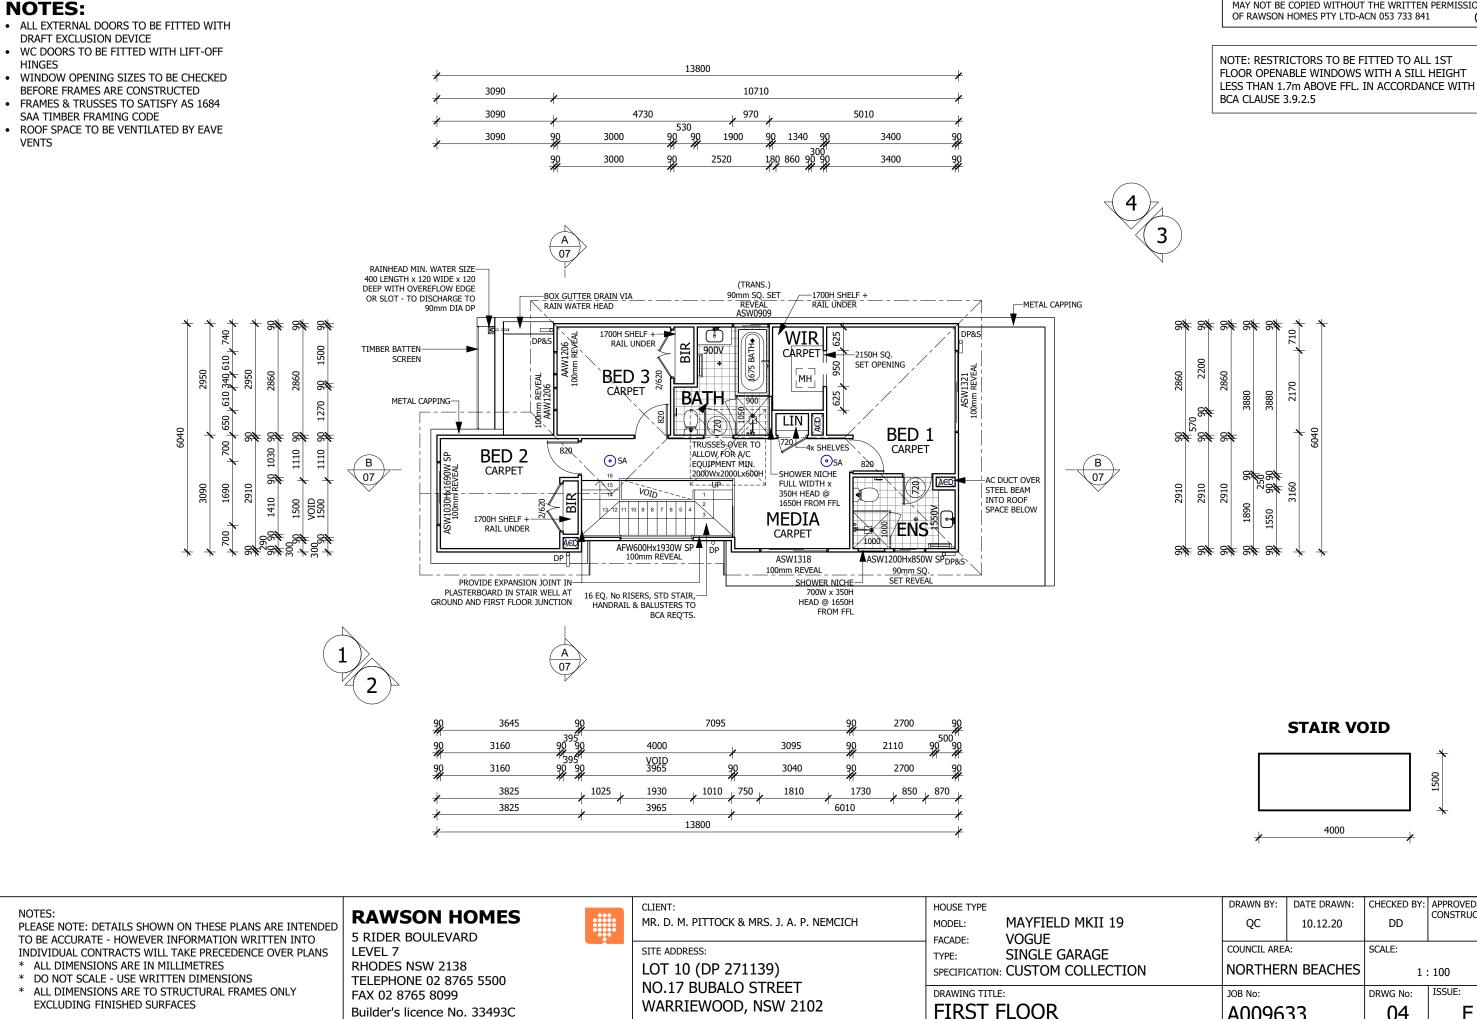

NOTES:

PLEASE NOTE: DETAILS SHOWN ON THESE PLANS ARE INTENDED TO BE ACCURATE - HOWEVER INFORMATION WRITTEN INTO INDIVIDUAL CONTRACTS WILL TAKE PRECEDENCE OVER PLANS \* ALL DIMENSIONS ARE IN MILLIMETRES

### \* DO NOT SCALE - USE WRITTEN DIMENSIONS

- \* ALL DIMENSIONS ARE TO STRUCTURAL FRAMES ONLY
- EXCLUDING FINISHED SURFACES

# **RAWSON HOMES**

**5 RIDER BOULEVARD** LEVEL 7 **RHODES NSW 2138** TELEPHONE 02 8765 5500 FAX 02 8765 8099 Builder's licence No. 33493C

| CLIENT:                                   |
|-------------------------------------------|
| MR. D. M. PITTOCK & MRS. J. A. P. NEMCICH |
|                                           |
| SITE ADDRESS:                             |
| LOT 10 (DP 271139)                        |
|                                           |
| NO.17 BUBALO STREET                       |
| WARRIEWOOD, NSW 2102                      |
|                                           |
|                                           |