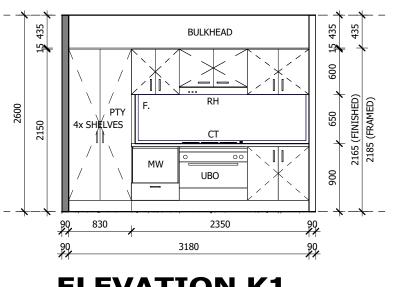

POSITIONS OF OUTLETS, RETURN AIR AND NUMBER OF DROPPERS IS DETERMINED BY AIR CONDITIONING CONTRACTOR

**NOTE:** PLANIBEL-G GLAZING TO ALL WINDOWS & DINING WINDOW

| FLOOR AR     | REAS                |
|--------------|---------------------|
| GROUND FLOOR | 75.12 m²            |
| FIRST FLOOR  | 73.04 m²            |
| GARAGE       | 18.73 m²            |
| ALFRESCO     | 9.12 m²             |
| PORCH        | 2.41 m <sup>2</sup> |
| TOTAL        | 178.43 m²           |