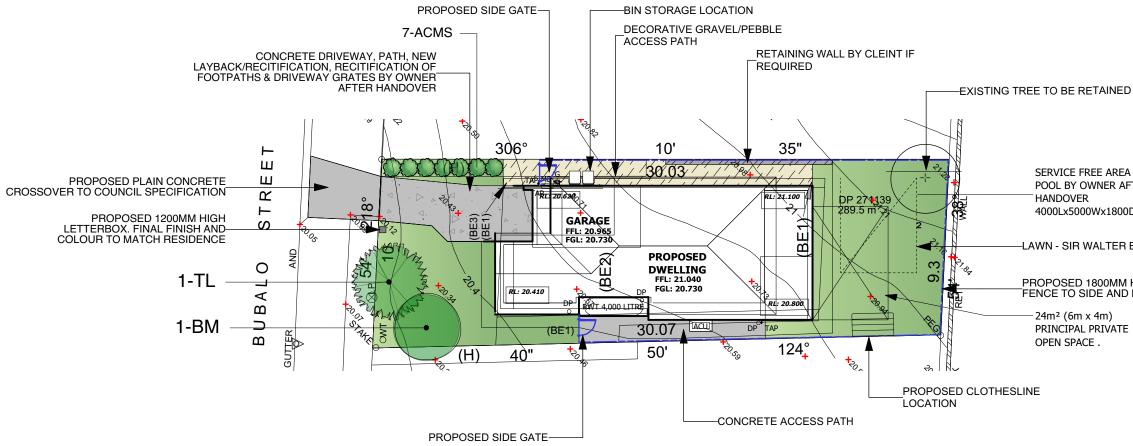

| NOTES:                                                                                                                                                   | RAWSON HOMES                                                               | CLIENT:                                     | HOUSE TYPE                                              |
|----------------------------------------------------------------------------------------------------------------------------------------------------------|----------------------------------------------------------------------------|---------------------------------------------|---------------------------------------------------------|
| PLEASE NOTE: DETAILS SHOWN ON THESE PLANS ARE INTENDED                                                                                                   | 5 RIDER BOULEVARD                                                          | MR. D. M. PITTOCK & MRS. J. A. P. NEMCICH   | MODEL: MAYFIELD MKII 19<br>FACADE: VOGUE                |
| TO BE ACCURATE - HOWEVER INFORMATION WRITTEN INTO<br>INDIVIDUAL CONTRACTS WILL TAKE PRECEDENCE OVER PLANS<br>* ALL DIMENSIONS ARE IN MILLIMETRES         | LEVEL 7<br>RHODES NSW 2138                                                 | SITE ADDRESS:<br>LOT 10 (DP 271139)         | TYPE: SINGLE GARAGE<br>SPECIFICATION: CUSTOM COLLECTION |
| <ul> <li>* DO NOT SCALE - USE WRITTEN DIMENSIONS</li> <li>* ALL DIMENSIONS ARE TO STRUCTURAL FRAMES ONLY</li> <li>EXCLUDING FINISHED SURFACES</li> </ul> | TELEPHONE 02 8765 5500<br>FAX 02 8765 8099<br>Builder's licence No. 33493C | NO.17 BUBALO STREET<br>WARRIEWOOD, NSW 2102 | DRAWING TITLE:<br>COVER SHEET                           |