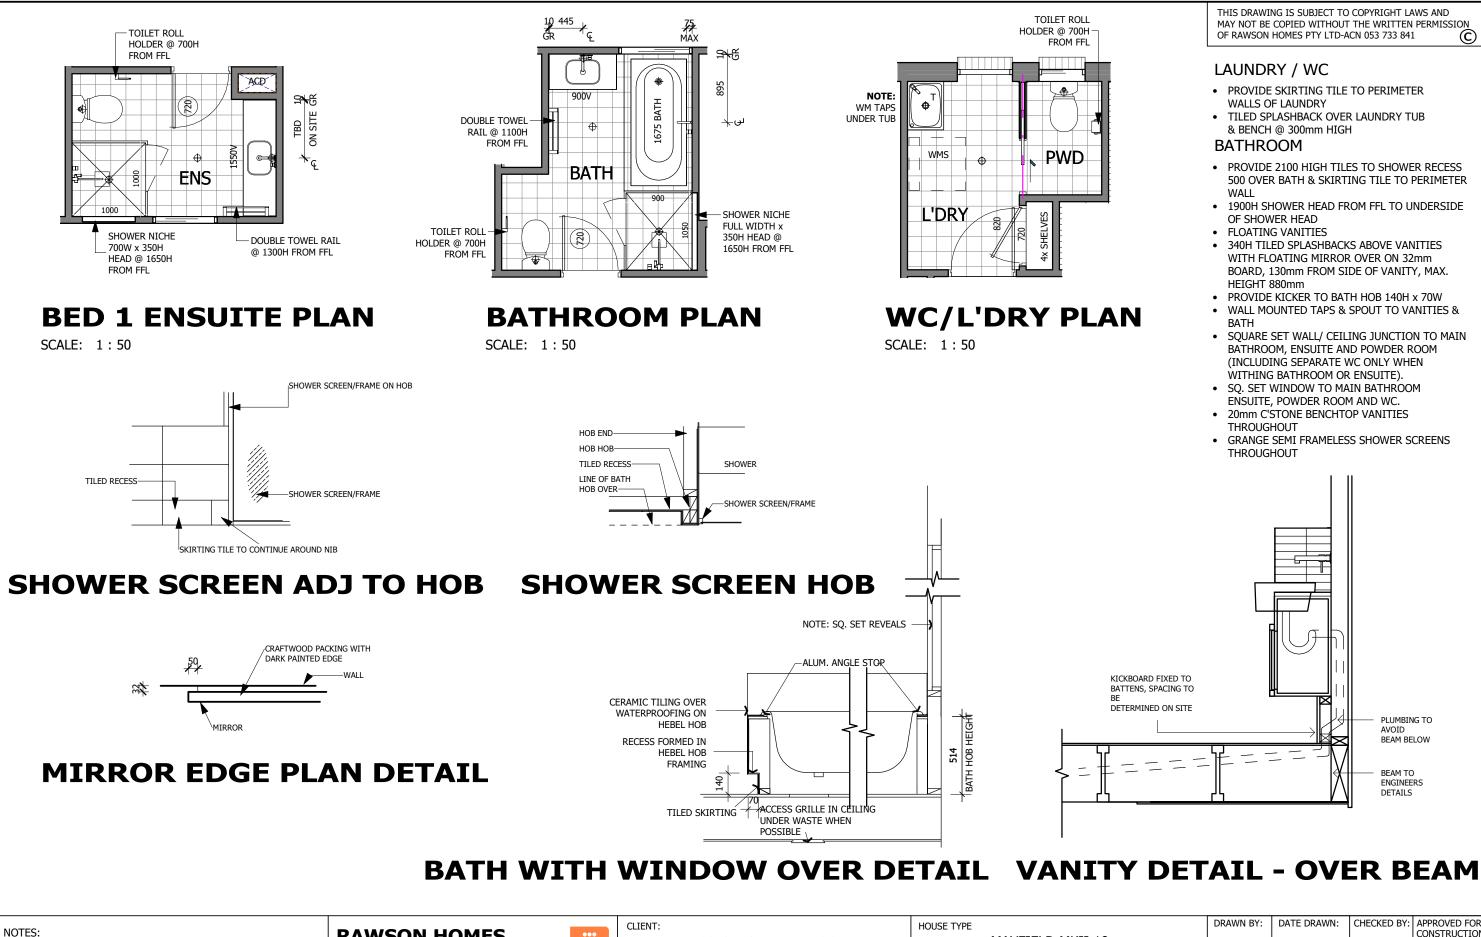

|               |
|---|--------------------------------------|------------------|-------------|--------------|---------------|
| Ι | HOUSE TYPE                           | DRAWN BY:        | DATE DRAWN: | CHECKED BY:  | APPROVED FOR  |
|   | MODEL: MAYFIELD MKII 19              | QC               | 10.12.20    | DD           | CONSTRUCTION: |
|   | FACADE: VOGUE<br>TYPE: SINGLE GARAGE | GE COUNCIL AREA: |             |              |               |
|   | SPECIFICATION: CUSTOM COLLECTION     | NORTHERN BEACHES |             | As indicated |               |
| I | DRAWING TITLE:                       | JOB No:          |             | DRWG No:     | ISSUE:        |
|   | SECTIONS                             | A0096            | 33          | 07           | E             |

600





5:\17

PLEASE NOTE: DETAILS SHOWN ON THESE PLANS ARE INTENDED TO BE ACCURATE - HOWEVER INFORMATION WRITTEN INTO INDIVIDUAL CONTRACTS WILL TAKE PRECEDENCE OVER PLANS \* ALL DIMENSIONS ARE IN MILLIMETRES

\* DO NOT SCALE - USE WRITTEN DIMENSIONS

\* ALL DIMENSIONS ARE TO STRUCTURAL FRAMES ONLY EXCLUDING FINISHED SURFACES

# **RAWSON HOMES**

**5 RIDER BOULEVARD** LEVEL 7 **RHODES NSW 2138** TELEPHONE 02 8765 5500 FAX 02 8765 8099 Builder's licence No. 33493C

| Client:<br>MR. D. M. PITTOCK & MRS. J. A. P. NEMCICH |
|------------------------------------------------------|
| SITE ADDRESS:                                        |
| LOT 10 (DP 271139)<br>NO.17 BUBALO STREET            |
| WARRIEWOOD, NSW 2102                                 |

| DRAWN BY:   | DATE DRAWN: