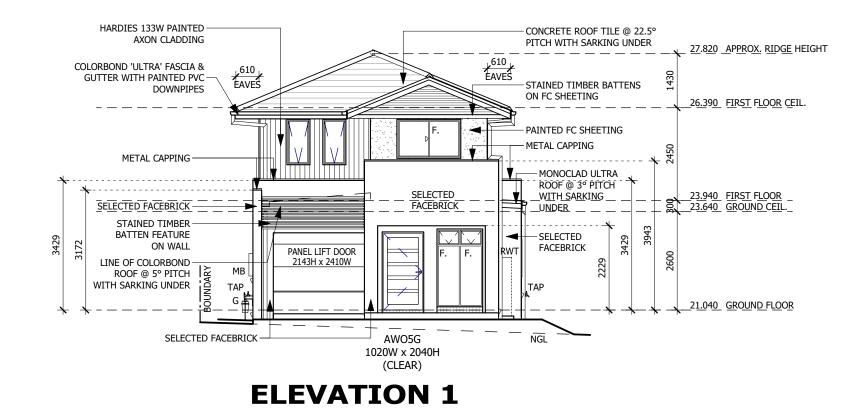

CHECKED BY: APPROVED FOR DRAWN BY: DATE DRAWN: HOUSE TYPE CONSTRUCTION: MAYFIELD MKII 19 MODEL: QC DD 10.12.20 VOGUE FACADE: COUNCIL AREA: SCALE: SINGLE GARAGE TYPE: NORTHERN BEACHES SPECIFICATION: CUSTOM COLLECTION 1:100 ISSUE: DRAWING TITLE: JOB No: DRWG No: **ELEVATIONS 1-2** A009633 05 Ε

### THIS DRAWING IS SUBJECT TO COPYRIGHT LAWS AND MAY NOT BE COPIED WITHOUT THE WRITTEN PERMISSION OF RAWSON HOMES PTY LTD-ACN 053 733 841 $\bigcirc$

NOTE: COLORBOND 'ULTRA' FLYSCREENS TO ALL OPENING WINDOWS, SLIDING & STACKER DOORS (EXCLUDING HINGED DOORS)