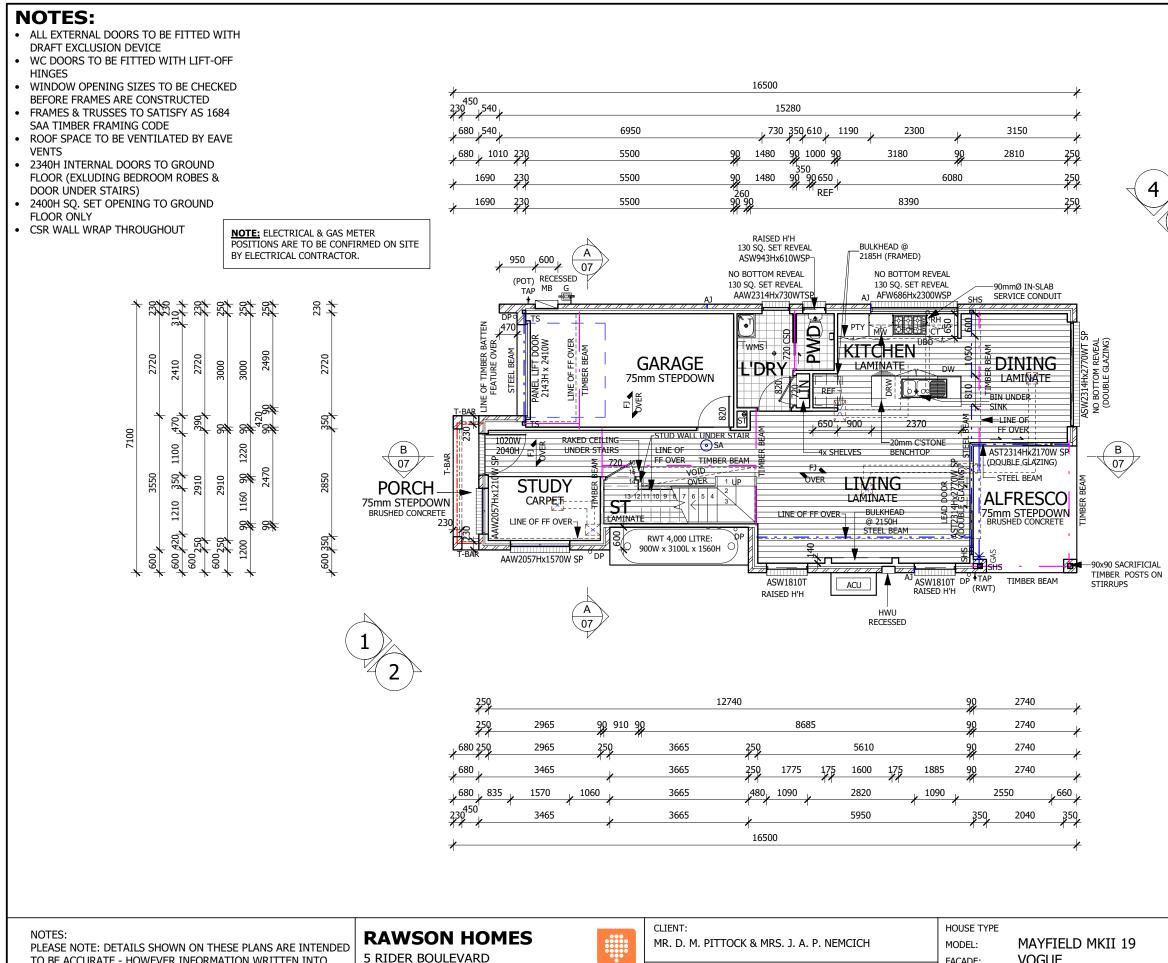

### NOTES:

PLEASE NOTE: DETAILS SHOWN ON THESE PLANS ARE INTENDED TO BE ACCURATE - HOWEVER INFORMATION WRITTEN INTO INDIVIDUAL CONTRACTS WILL TAKE PRECEDENCE OVER PLANS \* ALL DIMENSIONS ARE IN MILLIMETRES

- \* DO NOT SCALE USE WRITTEN DIMENSIONS
- \* ALL DIMENSIONS ARE TO STRUCTURAL FRAMES ONLY EXCLUDING FINISHED SURFACES

## **RAWSON HOMES**

**5 RIDER BOULEVARD** LEVEL 7 **RHODES NSW 2138** TELEPHONE 02 8765 5500 FAX 02 8765 8099 Builder's licence No. 33493C

| CLIENT:<br>MR. D. M. PITTOCK & MRS. J. A. P. NEMCICH |
|------------------------------------------------------|
| SITE ADDRESS:                                        |
| LOT 10 (DP 271139)                                   |
| NO.17 BUBALO STREET                                  |
| WARRIEWOOD, NSW 2102                                 |

CHECKED BY: APPROVED FOR DRAWN BY: DATE DRAWN: HOUSE TYPE CONSTRUCTION: MAYFIELD MKII 19 MODEL: QC DD 10.12.20 VOGUE FACADE: COUNCIL AREA: SCALE: SINGLE GARAGE TYPE: NORTHERN BEACHES SPECIFICATION: CUSTOM COLLECTION 1:100 ISSUE: DRAWING TITLE: JOB No: DRWG No: **ELEVATIONS 1-2** A009633 05 Ε