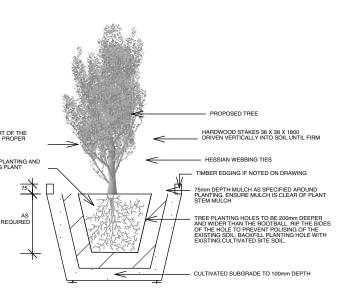

| NOTES:                                                                                                                                                   | RAWSON HOMES                                                               | CLIENT:                                     | HOUSE TYPE                                              |
|----------------------------------------------------------------------------------------------------------------------------------------------------------|----------------------------------------------------------------------------|---------------------------------------------|---------------------------------------------------------|
| PLEASE NOTE: DETAILS SHOWN ON THESE PLANS ARE INTENDED                                                                                                   | 5 RIDER BOULEVARD                                                          | MR. D. M. PITTOCK & MRS. J. A. P. NEMCICH   | MODEL: MAYFIELD MKII 19<br>FACADE: VOGUE                |
| TO BE ACCURATE - HOWEVER INFORMATION WRITTEN INTO<br>INDIVIDUAL CONTRACTS WILL TAKE PRECEDENCE OVER PLANS<br>* ALL DIMENSIONS ARE IN MILLIMETRES         | LEVEL 7<br>RHODES NSW 2138                                                 | SITE ADDRESS:<br>LOT 10 (DP 271139)         | TYPE: SINGLE GARAGE<br>SPECIFICATION: CUSTOM COLLECTION |
| <ul> <li>* DO NOT SCALE - USE WRITTEN DIMENSIONS</li> <li>* ALL DIMENSIONS ARE TO STRUCTURAL FRAMES ONLY</li> <li>EXCLUDING FINISHED SURFACES</li> </ul> | TELEPHONE 02 8765 5500<br>FAX 02 8765 8099<br>Builder's licence No. 33493C | NO.17 BUBALO STREET<br>WARRIEWOOD, NSW 2102 | DRAWING TITLE:<br>COVER SHEET                           |

**RHODES NSW 2138** TELEPHONE 02 8765 5500 FAX 02 8765 8099 Builder's licence No. 33493C

| CLIENT:<br>MR. D. M. PITTOCK & MRS. J. A. P. NEMCICH | House type<br>Model:<br>Facade: | Mayfield Mk<br>Vogue |
|------------------------------------------------------|---------------------------------|----------------------|
| SITE ADDRESS:<br>LOT 10 (DP 271139)                  | TYPE:<br>SPECIFICATION          | SINGLE GARA          |
| NO.17 BUBALO STREET<br>WARRIEWOOD, NSW 2102          | DRAWING TITLE                   | D FLOOR              |

# VOGUE SINGLE GARAGE ATION: CUSTOM COLLECTION GTITLE:

THIS DRAWING IS SUBJECT TO COPYRIGHT LAWS AND MAY NOT BE COPIED WITHOUT THE WRITTEN PERMISSION OF RAWSON HOMES PTY LTD-ACN 053 733 841  $\bigcirc$ 