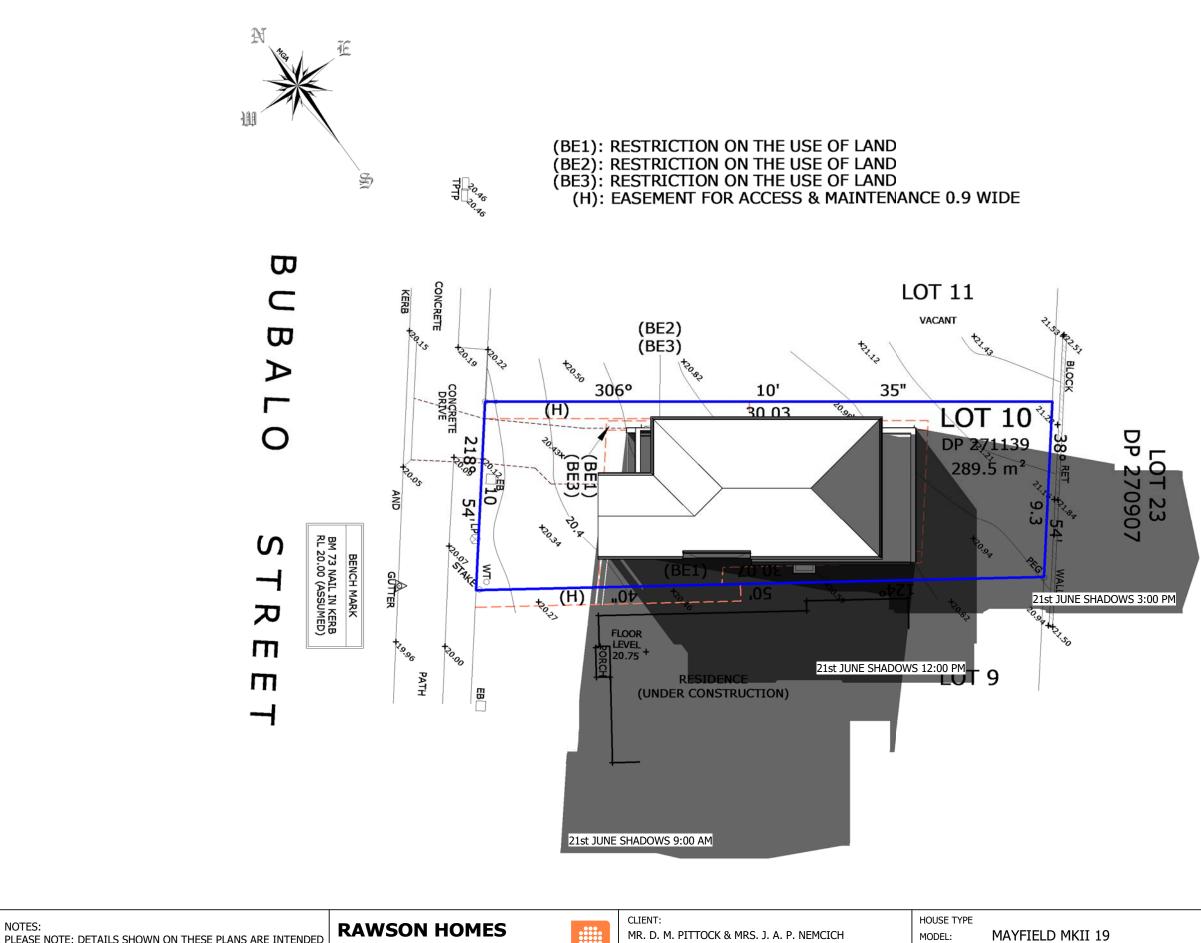

| NOTES:                                                                                                                                                   | RAWSON HOMES                                                               | CLIENT:                                     | HOUSE TYPE                                              |
|----------------------------------------------------------------------------------------------------------------------------------------------------------|----------------------------------------------------------------------------|---------------------------------------------|---------------------------------------------------------|
| PLEASE NOTE: DETAILS SHOWN ON THESE PLANS ARE INTENDED                                                                                                   | 5 RIDER BOULEVARD                                                          | MR. D. M. PITTOCK & MRS. J. A. P. NEMCICH   | MODEL: MAYFIELD MKII 19<br>FACADE: VOGUE                |
| TO BE ACCURATE - HOWEVER INFORMATION WRITTEN INTO<br>INDIVIDUAL CONTRACTS WILL TAKE PRECEDENCE OVER PLANS<br>* ALL DIMENSIONS ARE IN MILLIMETRES         | LEVEL 7<br>RHODES NSW 2138                                                 | SITE ADDRESS:<br>LOT 10 (DP 271139)         | TYPE: SINGLE GARAGE<br>SPECIFICATION: CUSTOM COLLECTION |
| <ul> <li>* DO NOT SCALE - USE WRITTEN DIMENSIONS</li> <li>* ALL DIMENSIONS ARE TO STRUCTURAL FRAMES ONLY</li> <li>EXCLUDING FINISHED SURFACES</li> </ul> | TELEPHONE 02 8765 5500<br>FAX 02 8765 8099<br>Builder's licence No. 33493C | NO.17 BUBALO STREET<br>WARRIEWOOD, NSW 2102 | DRAWING TITLE:<br>COVER SHEET                           |