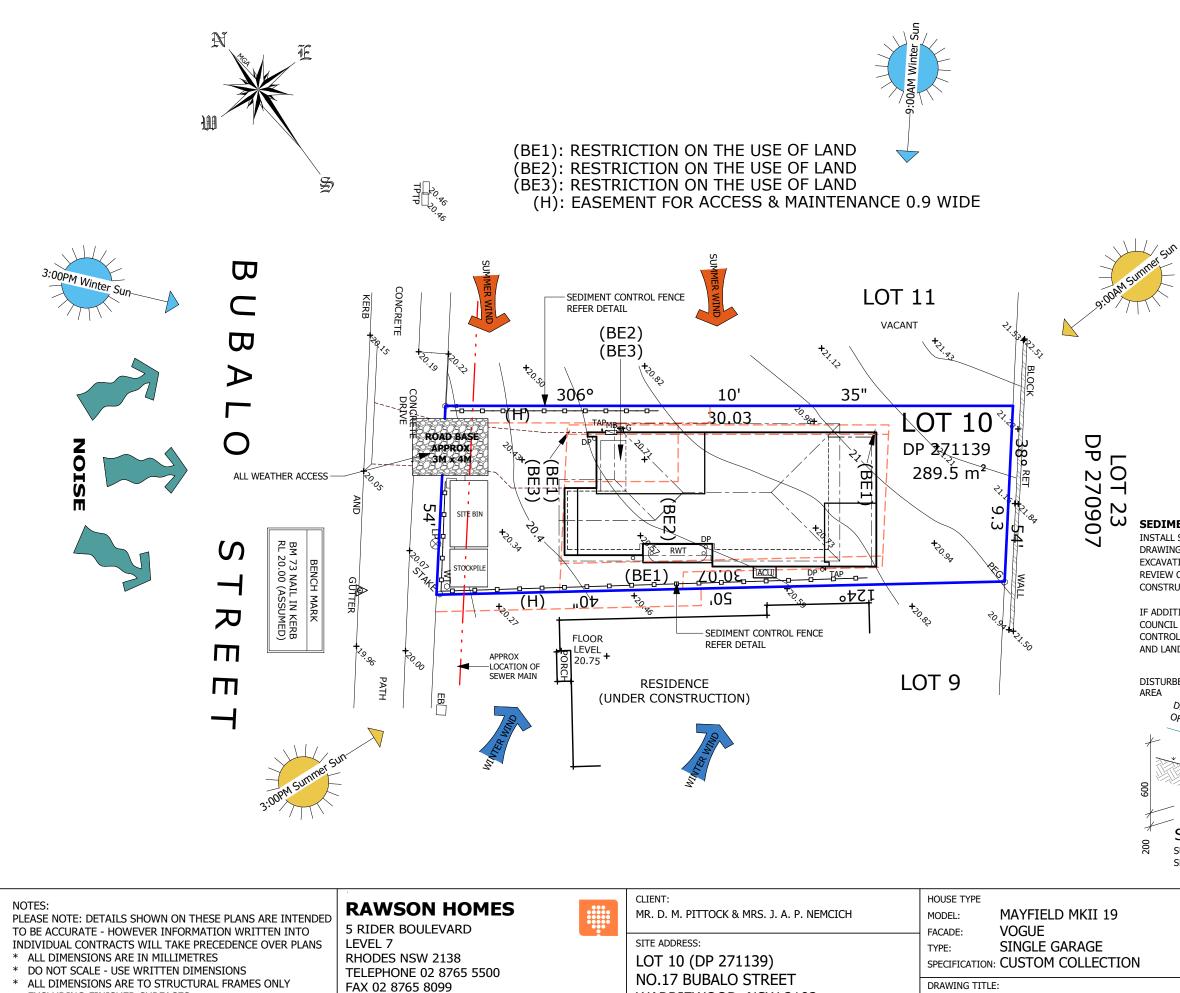

| NOTES:                                                                                                                                                   | RAWSON HOMES                                                               | CLIENT:                                     | HOUSE TYPE                                              |
|----------------------------------------------------------------------------------------------------------------------------------------------------------|----------------------------------------------------------------------------|---------------------------------------------|---------------------------------------------------------|
| PLEASE NOTE: DETAILS SHOWN ON THESE PLANS ARE INTENDED                                                                                                   | 5 RIDER BOULEVARD                                                          | MR. D. M. PITTOCK & MRS. J. A. P. NEMCICH   | MODEL: MAYFIELD MKII 19<br>FACADE: VOGUE                |
| TO BE ACCURATE - HOWEVER INFORMATION WRITTEN INTO<br>INDIVIDUAL CONTRACTS WILL TAKE PRECEDENCE OVER PLANS<br>* ALL DIMENSIONS ARE IN MILLIMETRES         | LEVEL 7<br>RHODES NSW 2138                                                 | SITE ADDRESS:<br>LOT 10 (DP 271139)         | TYPE: SINGLE GARAGE<br>SPECIFICATION: CUSTOM COLLECTION |
| <ul> <li>* DO NOT SCALE - USE WRITTEN DIMENSIONS</li> <li>* ALL DIMENSIONS ARE TO STRUCTURAL FRAMES ONLY</li> <li>EXCLUDING FINISHED SURFACES</li> </ul> | TELEPHONE 02 8765 5500<br>FAX 02 8765 8099<br>Builder's licence No. 33493C | NO.17 BUBALO STREET<br>WARRIEWOOD, NSW 2102 | DRAWING TITLE:<br>COVER SHEET                           |