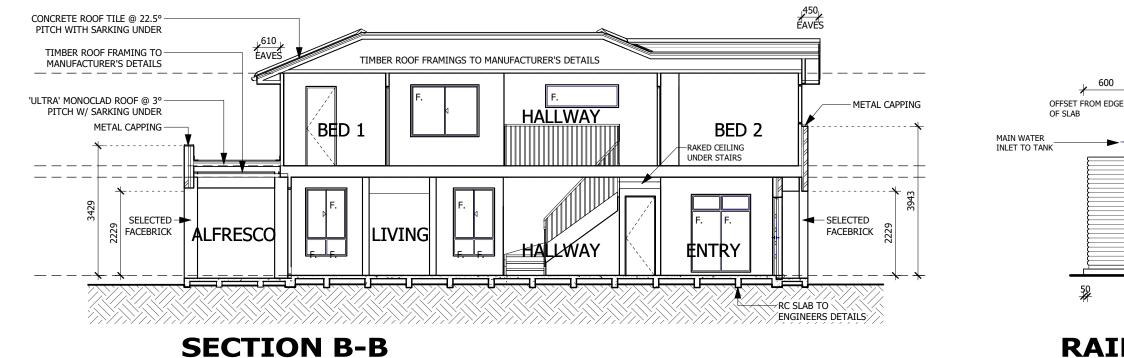

CONCRETE ROOF TILE @ 22.5° PITCH WITH SARKING

MONOCLAD ULTRA ROOF @ 3° PITCH WITH SARKING

**ELEVATION 3** 

| N | റ | ΓF |
|---|---|----|

| NOTES:<br>PLEASE NOTE: DETAILS SHOWN ON THESE PLANS ARE INTENDED<br>TO BE ACCURATE - HOWEVER INFORMATION WRITTEN INTO                                                                                                                                          | RAWSON HOMES                                                                                             | CLIENT:<br>MR. D. M. PITTOCK & MRS. J. A. P. NEMCICH                               |
|----------------------------------------------------------------------------------------------------------------------------------------------------------------------------------------------------------------------------------------------------------------|----------------------------------------------------------------------------------------------------------|------------------------------------------------------------------------------------|
| <ul> <li>INDIVIDUAL CONTRACTS WILL TAKE PRECEDENCE OVER PLANS</li> <li>* ALL DIMENSIONS ARE IN MILLIMETRES</li> <li>* DO NOT SCALE - USE WRITTEN DIMENSIONS</li> <li>* ALL DIMENSIONS ARE TO STRUCTURAL FRAMES ONLY<br/>EXCLUDING FINISHED SURFACES</li> </ul> | LEVEL 7<br>RHODES NSW 2138<br>TELEPHONE 02 8765 5500<br>FAX 02 8765 8099<br>Builder's licence No. 33493C | SITE ADDRESS:<br>LOT 10 (DP 271139)<br>NO.17 BUBALO STREET<br>WARRIEWOOD, NSW 2102 |

HOUSE TYPE MAYFIELD MKII 19 MODEL: VOGUE FACADE: SINGLE GARAGE TYPE: SPECIFICATION: CUSTOM COLLECTION DRAWING TITLE: **ELEVATIONS 3-4** 

| THIS DRAWING IS SUBJECT TO COPYRIGHT LAWS AND<br>MAY NOT BE COPIED WITHOUT THE WRITTEN PERMISSION<br>OF RAWSON HOMES PTY LTD-ACN 053 733 841 |
|----------------------------------------------------------------------------------------------------------------------------------------------|
| NOTE: COLORBOND ULTRA FLYSCREENS TO ALL OPENING<br>WINDOWS, SLIDING & STACKER DOORS (EXCLUDING HINGED<br>DOORS)                              |