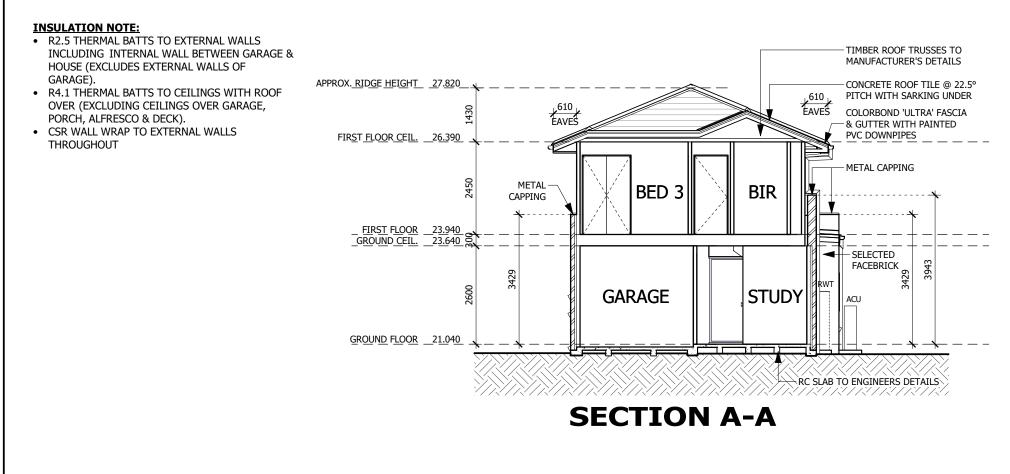

POSITIONS OF OUTLETS, RETURN AIR AND NUMBER OF DROPPERS IS DETERMINED BY AIR CONDITIONING CONTRACTOR

**NOTE:** PLANIBEL-G GLAZING TO ALL WINDOWS & DINING WINDOW

| FLOOR AR     | REAS                |
|--------------|---------------------|
| GROUND FLOOR | 75.12 m²            |
| FIRST FLOOR  | 73.04 m²            |
| GARAGE       | 18.73 m²            |
| ALFRESCO     | 9.12 m²             |
| PORCH        | 2.41 m <sup>2</sup> |
| TOTAL        | 178.43 m²           |