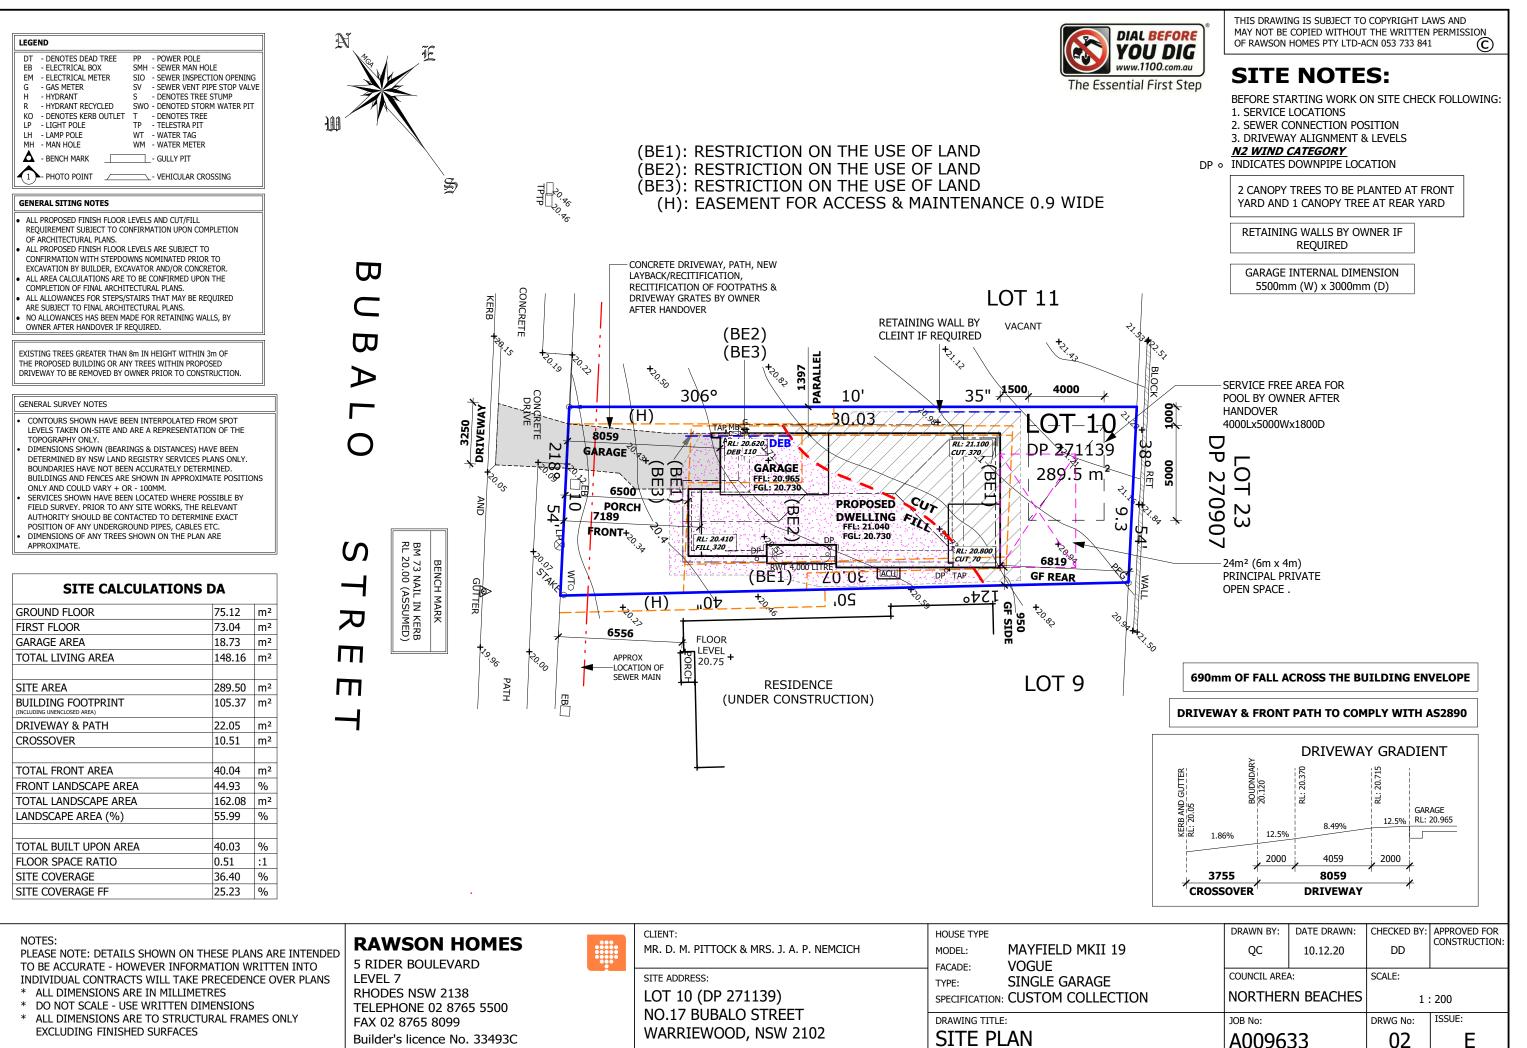

POSITIONS OF OUTLETS, RETURN AIR AND NUMBER OF DROPPERS IS DETERMINED BY AIR CONDITIONING CONTRACTOR

**NOTE:** PLANIBEL-G GLAZING TO ALL WINDOWS & DINING WINDOW

| FLOOR AR     | REAS                |
|--------------|---------------------|
| GROUND FLOOR | 75.12 m²            |
| FIRST FLOOR  | 73.04 m²            |
| GARAGE       | 18.73 m²            |
| ALFRESCO     | 9.12 m²             |
| PORCH        | 2.41 m <sup>2</sup> |
| TOTAL        | 178.43 m²           |

| DRAWN BY:        | DATE DRAWN: | CHECKED BY: | APPROVED FOR  |
|------------------|-------------|-------------|---------------|
| QC               | 10.12.20    | DD          | CONSTRUCTION: |
| COUNCIL AREA:    |             | SCALE:      |               |
| NORTHERN BEACHES |             | 1 :         | : 100         |
| JOB No:          |             | DRWG No:    | ISSUE:        |
| A0096            | 33          | 03          | E             |