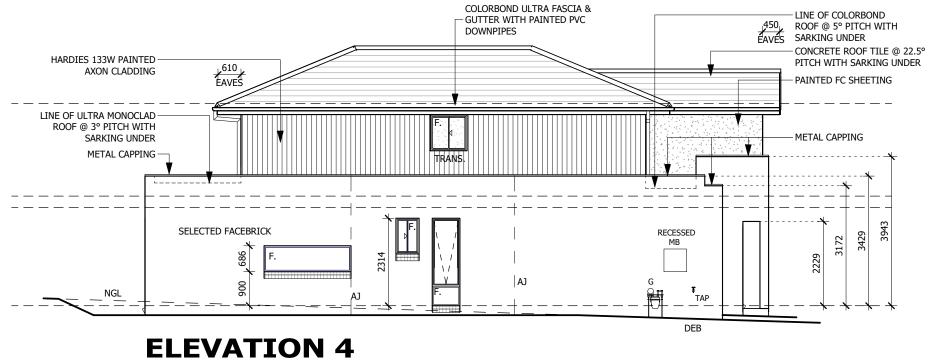

CONCRETE ROOF TILE @ 22.5° PITCH WITH SARKING

MONOCLAD ULTRA ROOF @ 3° PITCH WITH SARKING

**ELEVATION 3** 

| N | റ | ΓF |
|---|---|----|

| NOTES:<br>PLEASE NOTE: DETAILS SHOWN ON THESE PLANS ARE INTENDED<br>TO BE ACCURATE - HOWEVER INFORMATION WRITTEN INTO                                                                                                                                          | RAWSON HOMES                                                                                             | CLIENT:<br>MR. D. M. PITTOCK & MRS. J. A. P. NEMCICH                               |
|----------------------------------------------------------------------------------------------------------------------------------------------------------------------------------------------------------------------------------------------------------------|----------------------------------------------------------------------------------------------------------|------------------------------------------------------------------------------------|
| <ul> <li>INDIVIDUAL CONTRACTS WILL TAKE PRECEDENCE OVER PLANS</li> <li>* ALL DIMENSIONS ARE IN MILLIMETRES</li> <li>* DO NOT SCALE - USE WRITTEN DIMENSIONS</li> <li>* ALL DIMENSIONS ARE TO STRUCTURAL FRAMES ONLY<br/>EXCLUDING FINISHED SURFACES</li> </ul> | LEVEL 7<br>RHODES NSW 2138<br>TELEPHONE 02 8765 5500<br>FAX 02 8765 8099<br>Builder's licence No. 33493C | SITE ADDRESS:<br>LOT 10 (DP 271139)<br>NO.17 BUBALO STREET<br>WARRIEWOOD, NSW 2102 |

HOUSE TYPE MAYFIELD MKII 19 MODEL: VOGUE FACADE: SINGLE GARAGE TYPE: SPECIFICATION: CUSTOM COLLECTION DRAWING TITLE: **ELEVATIONS 3-4** 

| THIS DRAWING IS SUBJECT TO COPYRIGHT LAWS AND<br>MAY NOT BE COPIED WITHOUT THE WRITTEN PERMISSION<br>OF RAWSON HOMES PTY LTD-ACN 053 733 841 |
|----------------------------------------------------------------------------------------------------------------------------------------------|
| NOTE: COLORBOND ULTRA FLYSCREENS TO ALL OPENING<br>WINDOWS, SLIDING & STACKER DOORS (EXCLUDING HINGED<br>DOORS)                              |