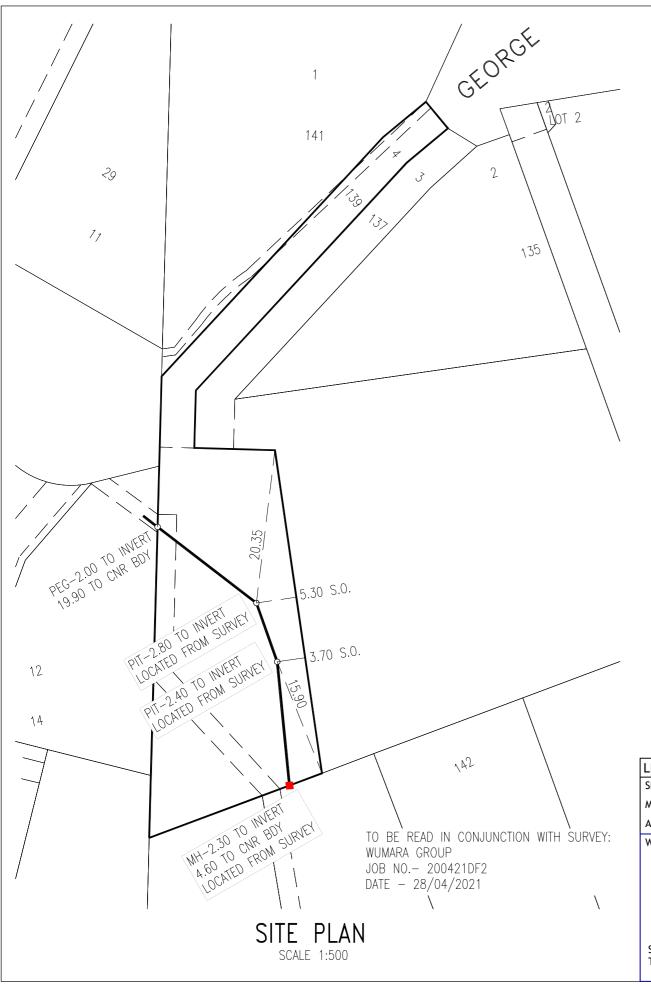

## SERVICE LOCATION PRINT

NOTES:

1. I, MARC GAUDRY OF MGP BUILDING & INFRASTRUCTURE SERVICES PTY LTD BEING ACCREDITED TO CARRY OUT A SERVICE PROTECTION REPORT, CERTIFY THAT THE INFORMATION SHOWN ON THIS REPORT HAS BEEN PREPARED IN ACCORDANCE WITH THE RELEVANT INSTRUCTIONS AND ACCEPT FULL RESPONSIBILITY FOR THE ACCURACY OF THE INFORMATION ON THIS REPORT.

SIGN: Non goney

- FOR THE PURPOSE OF THIS REPORT, "BOUNDARY" REFERS TO THE ACTUAL PROPERTY BOUNDARY AS IDENTIFIED IN THE PROPERTY SURVEY PLAN. PHYSICAL MEASUREMENTS HAVE BEEN TAKEN FROM FIXED STRUCTURES (FENCES, RETAINING WALLS, BUILDINGS ETC) AND USED TO TIE THE LOCATION OF THE SYDNEY WATER ASSET(S) TO THE PROPERTY BOUNDARY.
- NO BOUNDARY SURVEY HAS BEEN UNDERTAKEN. BEARINGS, DIMENSIONS AND AREA ARE FROM TITLE ONLY AND ARE SUBJECT TO CONFIRMATION BY BOUNDARY SURVEY.
- SOME SURFACE EVIDENCE MAY NOT HAVE BEEN IDENTIFIED AT THE TIME OF THE SURVEY DUE TO SITE IMPEDIMENTS.
- SERVICES BETWEEN SURFACE EVIDENCE (SUCH AS MANHOLES)
   HAVE BEEN ASSUMED TO BE STRAIGHT UNLESS PLANS
   INDICATE OTHERWISE.
- 6. WHERE THE LOCATION OF A SERVICE COULD NOT BE CONFIRMED DUE TO LACK OF INTERNAL/EXTERNAL ACCESS, LACK OF ACCESS TO THE MAINTENANCE STRUCTURES, LACK OF SURFACE EVIDENCE; THE SERVICES HAVE BEEN PLOTTED FROM SYDNEY WATER RECORDS AND NOTATED ACCORDINGLY. MGP IS TO BE CONTACTED AT THE CONSTRUCTION PHASE OF THE PROJECT TO CONFIRM THE LOCATION OF THE ASSETS AND PLACEMENT OF RECOVERABLE MARKS ONCE THESE ASSETS ARE EXPOSED BY THE DEVELOPER
- SEWER LOCATIONS MARKS ARE NOT NECESSARILY ON BOUNDARY.
- 8. DO NOT SCALE FROM THIS PLAN, USE DIMENSIONS ONLY.
- 9. ALL DIMENSIONS ARE IN METERS UNLESS OTHERWISE STATED.
- 10. THIS STATEMENT IS AN INTEGRAL PART OF THIS PLAN.
  REPRODUCTION OF THIS PLAN OR ANY PART OF IT WITHOUT
  THIS STATEMENT BEING INCLUDED IN FULL WILL RENDER THE
  INFORMATION INVALID AND NOT SUITABLE FOR USE.
- 11. PLEASE NOTE THE ZONE OF INFLUENCE IS 1 IN 1.
- DATA OBTAINED IN THIS REPORT HAS BEEN TAKEN USING ON-SITE INSPECTION SONAR DETECTION, SURVEY & SYDNEY WATER HYDRA RECORDS.

13. STRATA: ROCK PIPE SIZE: 900 PIPE TYPE: CONC