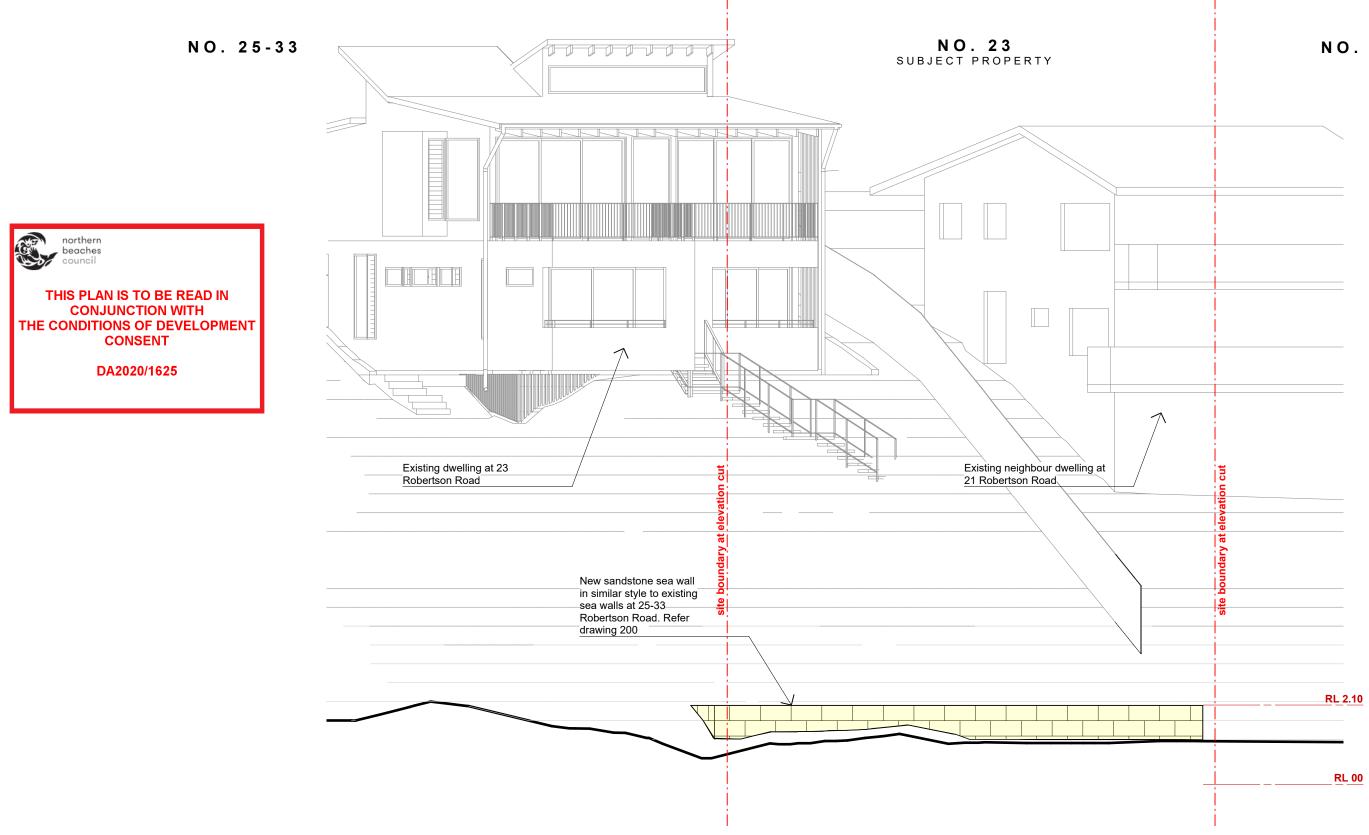

| DESCRIPTION                       |
|-----------------------------------|
| FOR DA SUBMISSION                 |
| SECTION & ELEVATION MARKERS ADDED |
|                                   |

New sandstone sea wall in similar style to existing sea walls at 25-33 Robertson Road

northern beaches council

THIS PLAN IS TO BE READ IN CONJUNCTION WITH THE CONDITIONS OF DEVELOPMENT CONSENT

DA2020/1625

DESCRIPTION FOR DA SUBMISSION

| REV | APP'D | DATE    |  |
|-----|-------|---------|--|
| 1   | SC    | 2/12/20 |  |