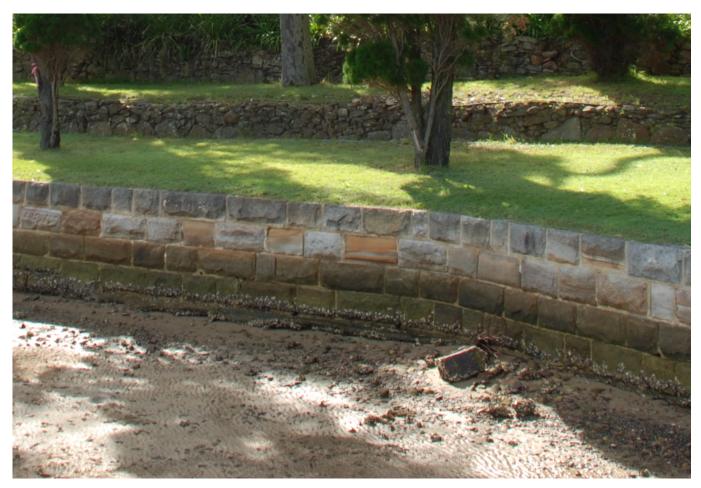

| DESCRIPTION                       |
|-----------------------------------|
| FOR DA SUBMISSION                 |
| SECTION & ELEVATION MARKERS ADDED |
|                                   |

New sandstone sea wall in similar style to existing sea walls at 25-33 Robertson Road