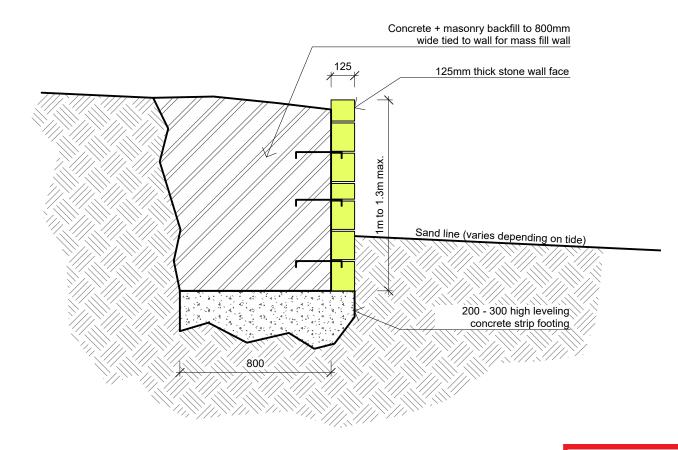

| DESCRIPTION                       |
|-----------------------------------|
| FOR DA SUBMISSION                 |
| SECTION & ELEVATION MARKERS ADDED |
|                                   |

New sandstone sea wall in similar style to existing sea walls at 25-33 Robertson Road