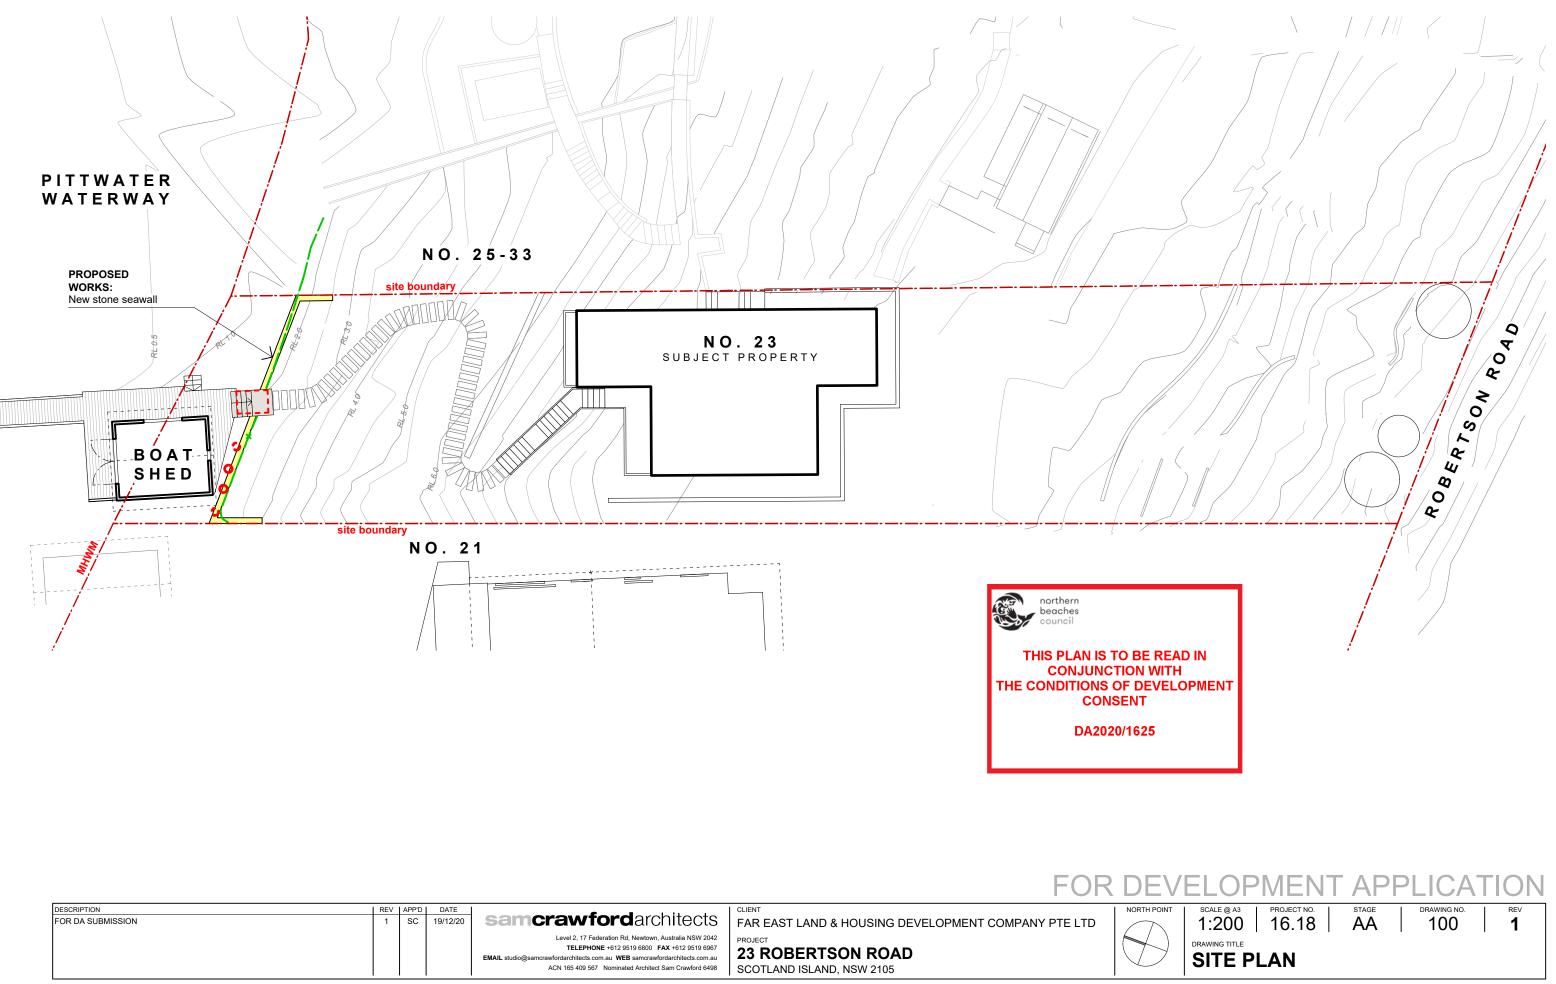

CLIENT FAR EAST LAND & HOUSING DEVELOPMENT COMPANY PTE LTD

PROJECT 23 ROBERTSON ROAD SCOTLAND ISLAND, NSW 2105

|--|

| DESCRIPTION                 |
|-----------------------------|
| FOR DEVELOPMENT APPLICATION |
|                             |

 REV
 APP'D
 DATE

 1
 SC
 19/12/20

FAR EAST LAND & HOUSING DEVELOPMENT COMPANY PTE LTD

23 ROBERTSON ROAD SCOTLAND ISLAND, NSW 2105

CLIENT

PROJECT

NO. 21

THIS PLAN IS TO BE READ IN **CONJUNCTION WITH** THE CONDITIONS OF DEVELOPMENT CONSENT

DA2020/1625

| DESCRIPTION                 |
|-----------------------------|
| FOR DEVELOPMENT APPLICATION |
|                             |

| REV | APP'L |
|-----|-------|
| 1   | SC    |

DATE

19/12/20

samcrawford architects

23 ROBERTSON ROAD SCOTLAND ISLAND, NSW 2105

CLIENT

PROJECT