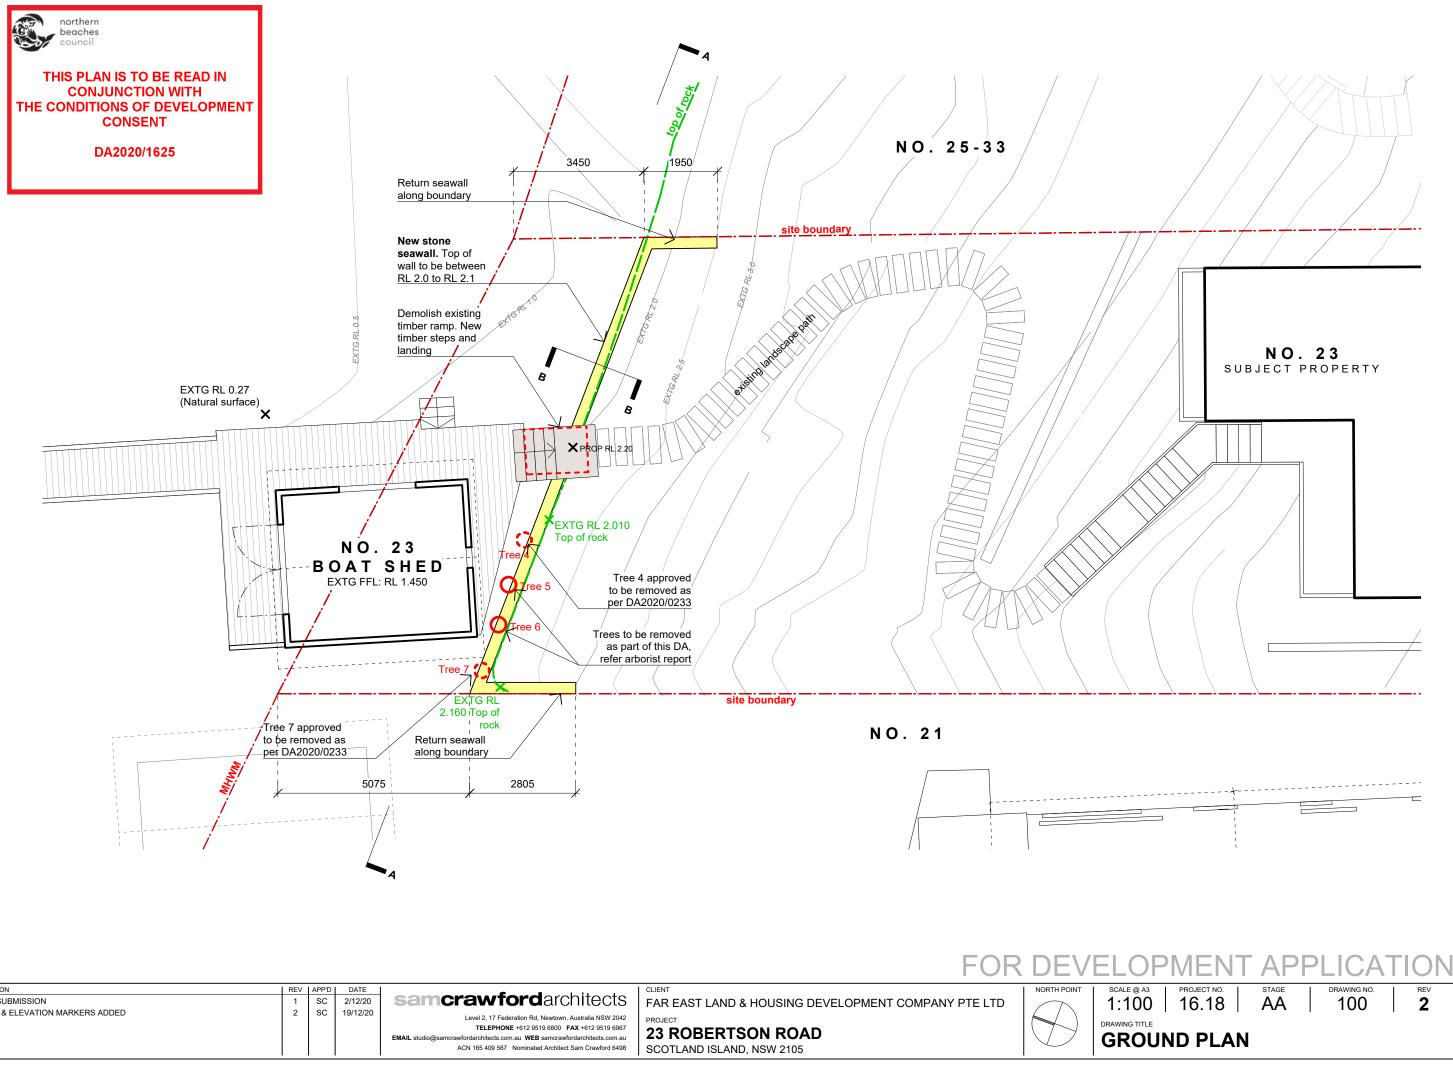

| DESCRIPTION                       |
|-----------------------------------|
| FOR DA SUBMISSION                 |
| SECTION & ELEVATION MARKERS ADDED |
|                                   |

New sandstone sea wall in similar style to existing sea walls at 25-33 Robertson Road

northern beaches council

THIS PLAN IS TO BE READ IN CONJUNCTION WITH THE CONDITIONS OF DEVELOPMENT CONSENT

DA2020/1625

DESCRIPTION FOR DA SUBMISSION

| REV | APP'D | DATE    |  |
|-----|-------|---------|--|
| 1   | SC    | 2/12/20 |  |

**samcrawford**architects

Level 2, 17 Federation Rd, Newtown, Australia NSW 2042 TELEPHONE +612 9519 6800 FAX +612 9519 6967 rchitects.com.au WEB samcrawfordarchitects.com.au EMAIL ACN 165 409 567 Nominated Architect Sam Crawford 6498