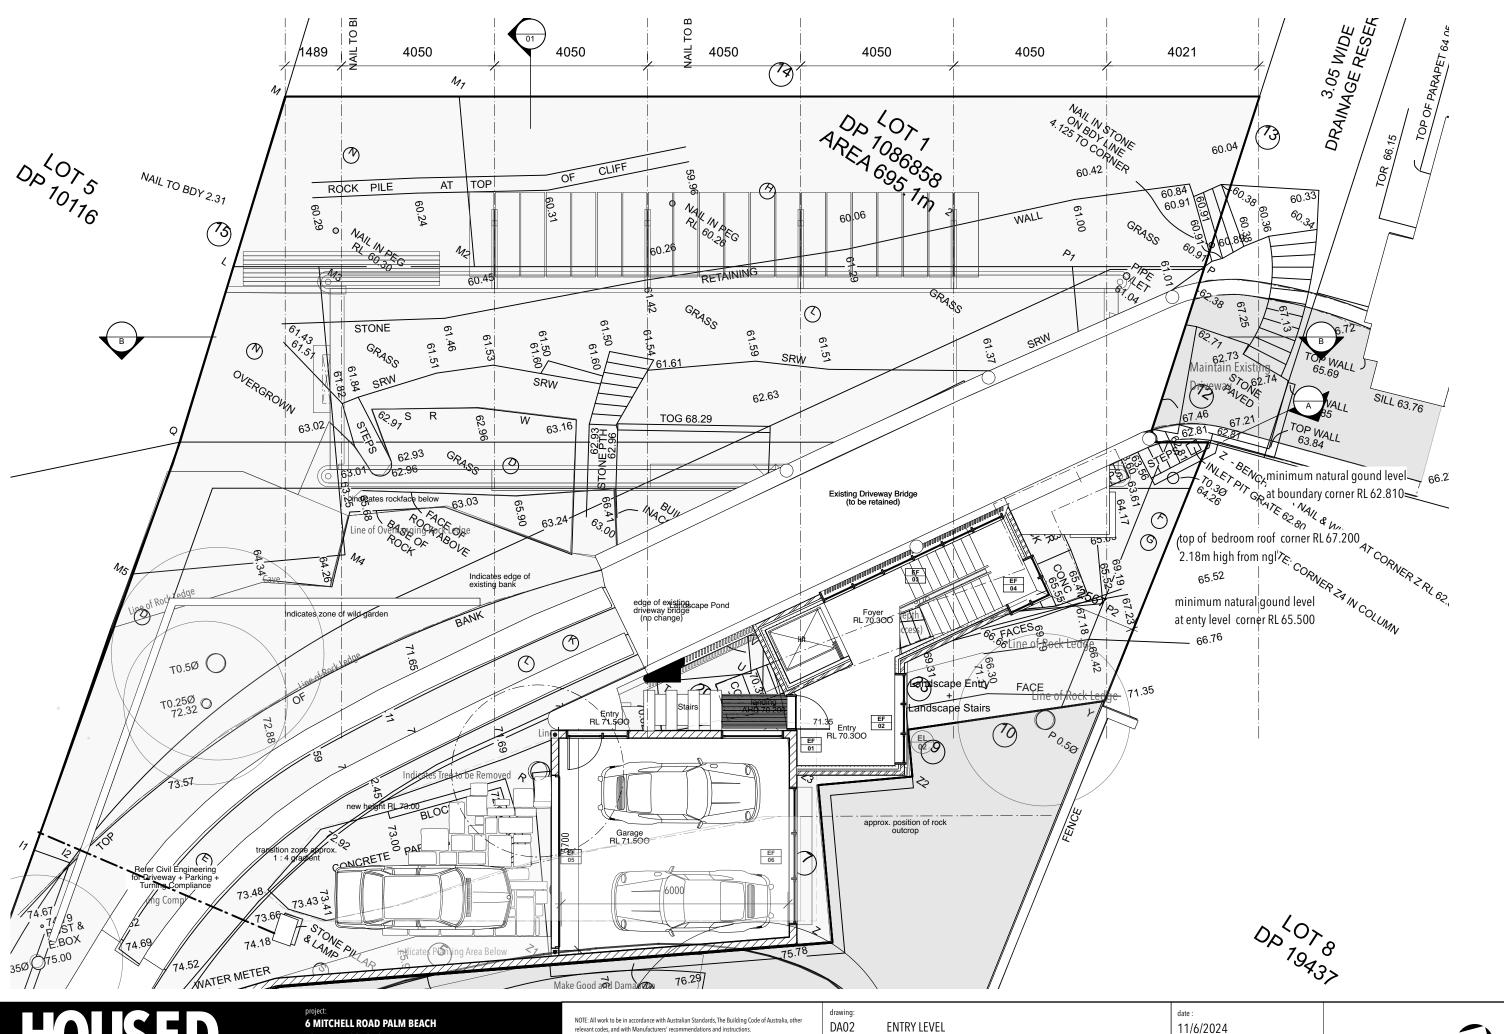

Nominated Architect Nanna Lesiuk, 10732

| drawing: DA02 ENTRY LEVEL        | date: 11/6/2024 |   |
|----------------------------------|-----------------|---|
| status : DEVELOPMENT APPLICATION | scale:<br>1:100 | ( |

project:
6 MITCHELL ROAD PALM BEACH LOT 1 DP 1086858 living in landscapes of cliffs, caves + sea Design: Stephen Lesiuk

 $NOTE: All \ work \ to \ be \ in \ accordance \ with \ Australian \ Standards, The \ Building \ Code \ of \ Australia, other$ relevant codes, and with Manufacturers' recommendations and instructions