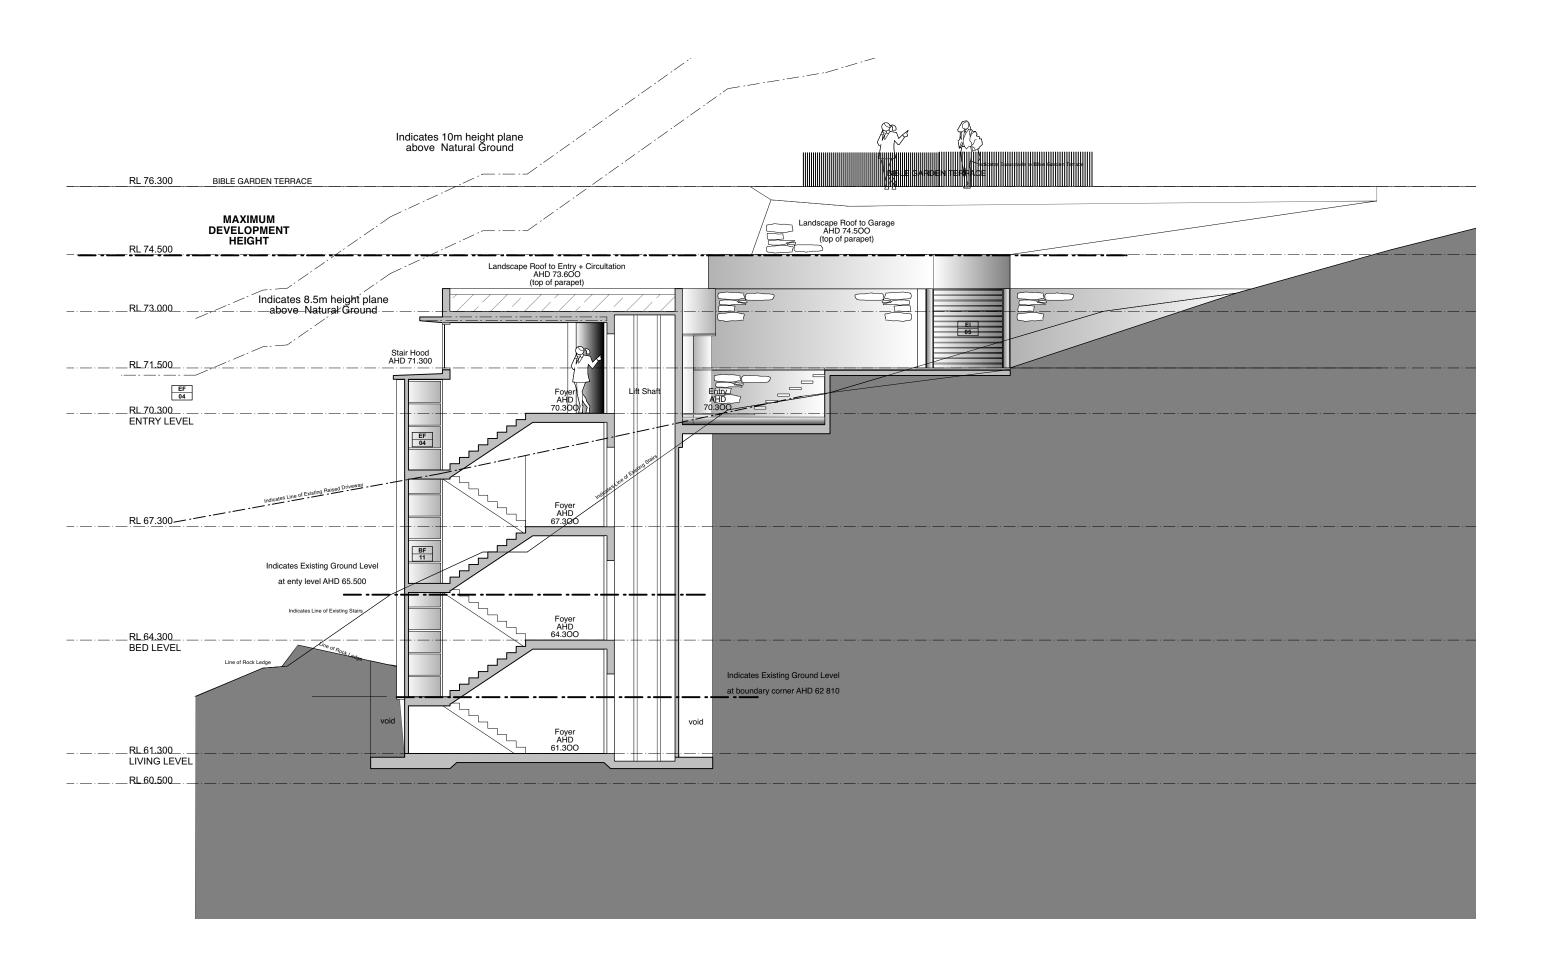

Nominated Architect Nanna Lesiuk, 10732

| drawing: DA13 SECTION AA - CIRCULATION | date :<br>11/6/2024 |            |
|----------------------------------------|---------------------|------------|
| status: DEVELOPMENT APPLICATION        | scale:<br>1:100     | 0<br>scale |