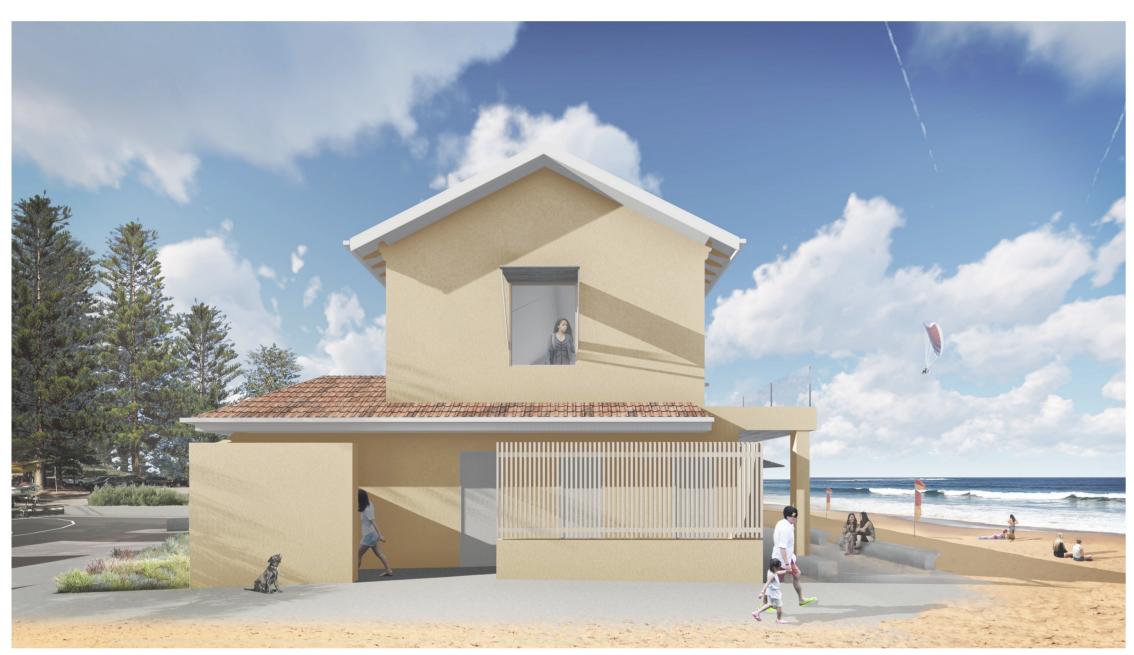

VIEW FROM SOUTH WEST MONTAGE

1

NORTH ELEVATION VIEW MONTAGE 2

VIEW FROM NORTH EAST MONTAGE 4

## A 25/8/21 FOR DEVELOPMENT APPLICATION ISSUE DATE REVISION PROJECT

NOTES:

Alterations and Additions to Newport Surf Life Saving Club

LOT, DP Lot 7094, DP 1059297 & Lot 1, DP 1139445 CLIENT Northern Beaches Council

DWG Photo Montages

| PROJECT #  |       | DWG #    |         |
|------------|-------|----------|---------|
| NSC        |       |          | 019     |
| SCALE @ A1 | 1:1   | REVISION | A       |
| SCALE @ A3 | 1:200 |          |         |
| DRAWN      | AS    | DATE     | 25/8/21 |
| CHKD       | MR    |          |         |