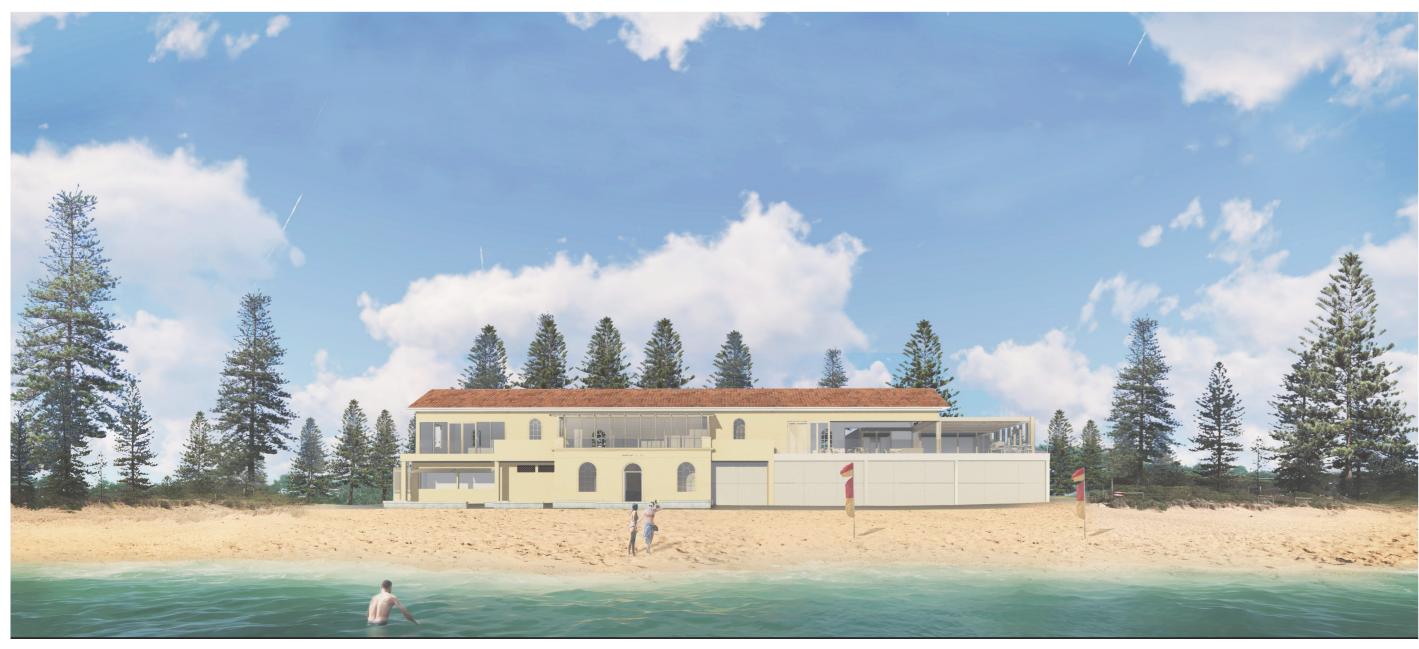

VIEW FROM SOUTH WEST MONTAGE

1

NORTH ELEVATION VIEW MONTAGE 2

VIEW FROM NORTH EAST MONTAGE 4

## A 25/8/21 FOR DEVELOPMENT APPLICATION ISSUE DATE REVISION PROJECT

NOTES:

Alterations and Additions to Newport Surf Life Saving Club

LOT, DP Lot 7094, DP 1059297 & Lot 1, DP 1139445 CLIENT Northern Beaches Council

DWG Photo Montages

| PROJECT #  |       | DWG #    |         |
|------------|-------|----------|---------|
| NSC        |       |          | 019     |
| SCALE @ A1 | 1:1   | REVISION | A       |
| SCALE @ A3 | 1:200 |          |         |
| DRAWN      | AS    | DATE     | 25/8/21 |
| CHKD       | MR    |          |         |