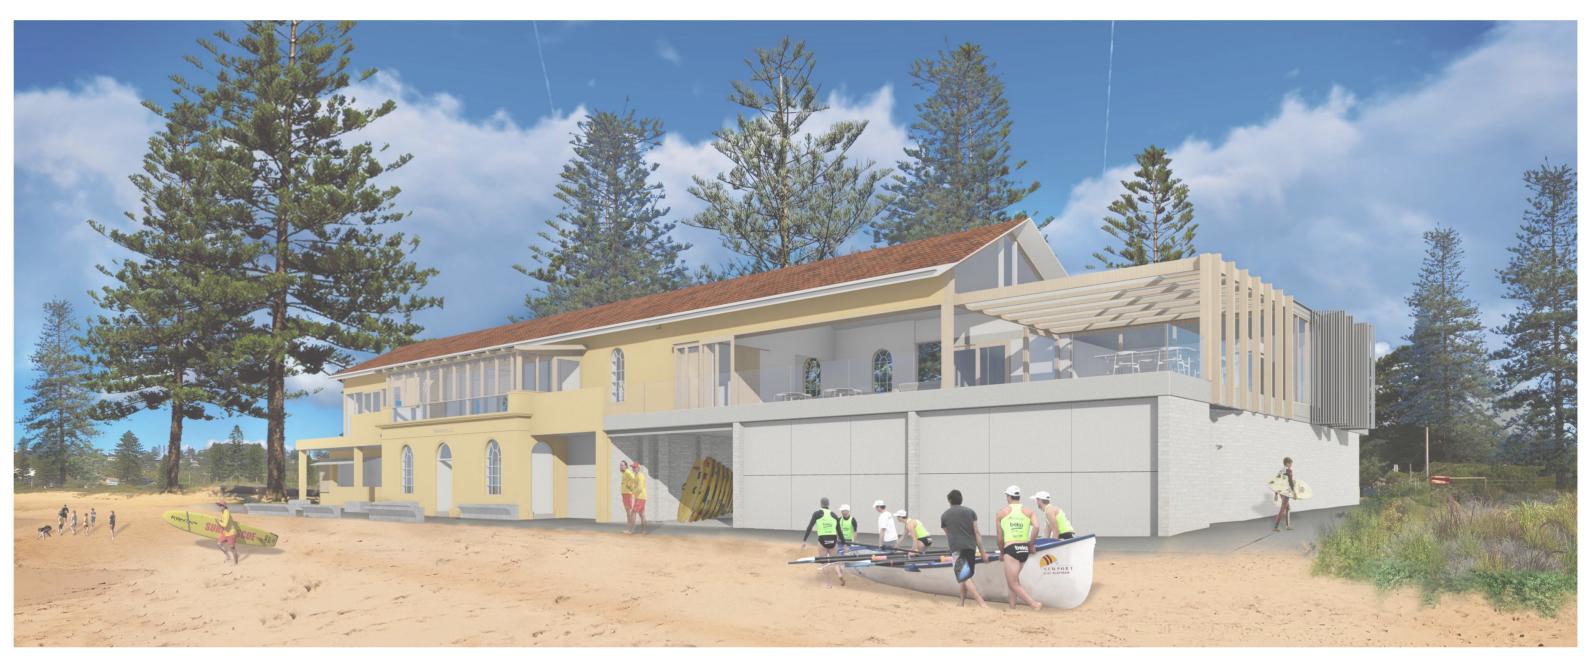

VIEW FROM SOUTH WEST MONTAGE

1

NORTH ELEVATION VIEW MONTAGE 2

VIEW FROM NORTH EAST MONTAGE 4

## A 25/8/21 FOR DEVELOPMENT APPLICATION ISSUE DATE REVISION PROJECT

NOTES:

Alterations and Additions to Newport Surf Life Saving Club

LOT, DP Lot 7094, DP 1059297 & Lot 1, DP 1139445 CLIENT Northern Beaches Council

DWG Photo Montages

| PROJECT #  |       | DWG #    |         |
|------------|-------|----------|---------|
| NSC        |       |          | 019     |
| SCALE @ A1 | 1:1   | REVISION | A       |
| SCALE @ A3 | 1:200 |          |         |
| DRAWN      | AS    | DATE     | 25/8/21 |
| CHKD       | MR    |          |         |