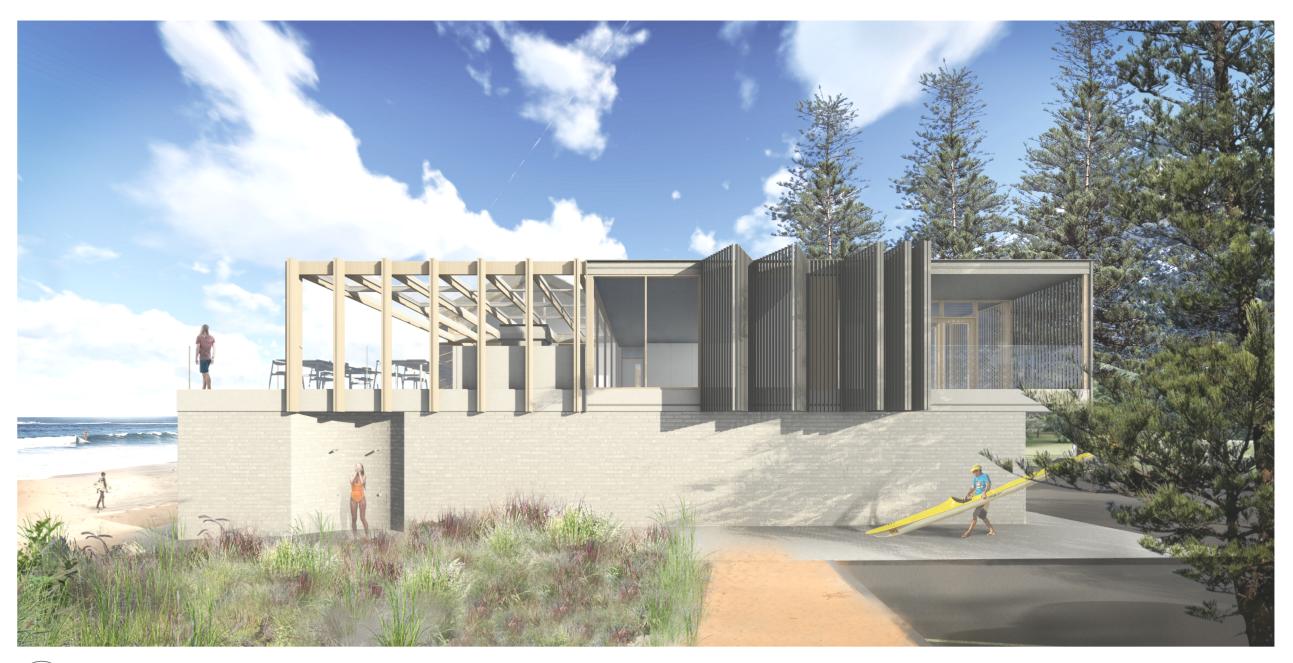

VIEW FROM SOUTH WEST MONTAGE

1

NORTH ELEVATION VIEW MONTAGE 2

VIEW FROM NORTH EAST MONTAGE 4

## A 25/8/21 FOR DEVELOPMENT APPLICATION ISSUE DATE REVISION PROJECT

NOTES:

Alterations and Additions to Newport Surf Life Saving Club

LOT, DP Lot 7094, DP 1059297 & Lot 1, DP 1139445 CLIENT Northern Beaches Council

DWG Photo Montages

| PROJECT #  |       | DWG #    |         |
|------------|-------|----------|---------|
| NSC        |       |          | 019     |
| SCALE @ A1 | 1:1   | REVISION | A       |
| SCALE @ A3 | 1:200 |          |         |
| DRAWN      | AS    | DATE     | 25/8/21 |
| CHKD       | MR    |          |         |