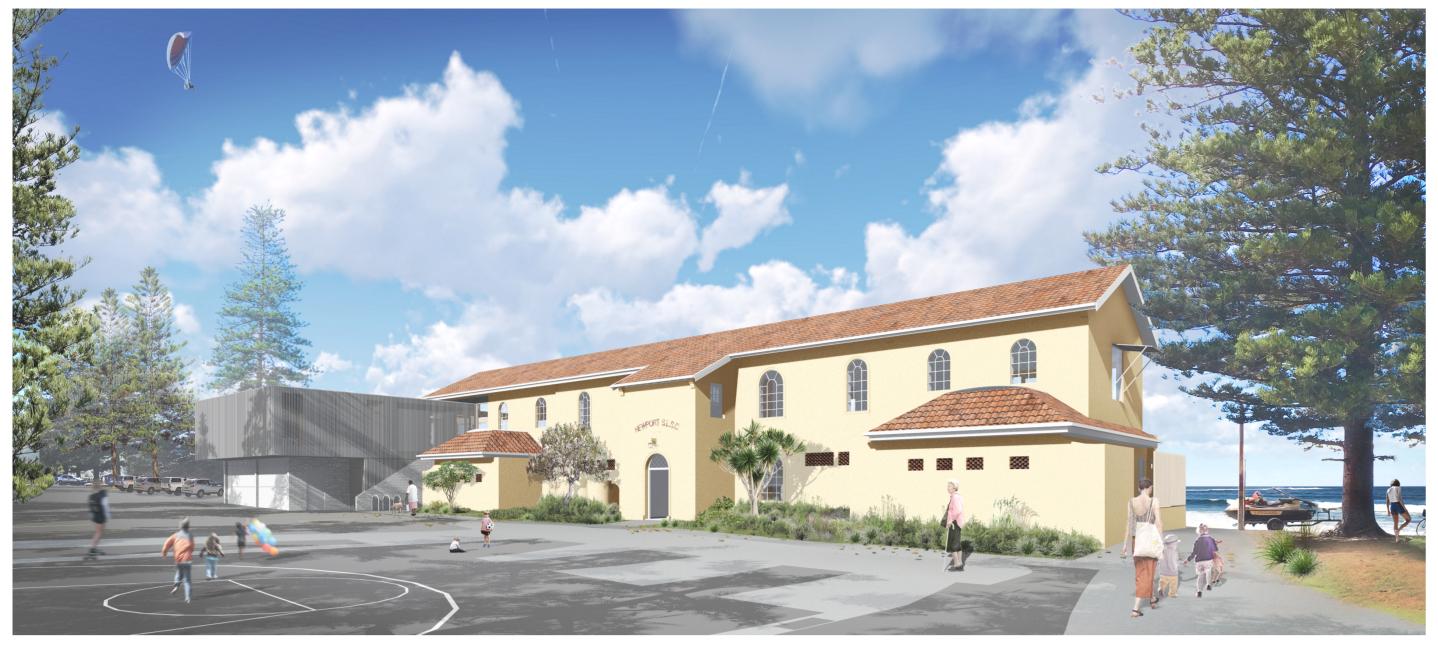

VIEW FROM SOUTH WEST MONTAGE

1

NORTH ELEVATION VIEW MONTAGE 2

VIEW FROM NORTH EAST MONTAGE 4

## A 25/8/21 FOR DEVELOPMENT APPLICATION ISSUE DATE REVISION PROJECT

NOTES:

Alterations and Additions to Newport Surf Life Saving Club

LOT, DP Lot 7094, DP 1059297 & Lot 1, DP 1139445 CLIENT Northern Beaches Council

DWG Photo Montages

| PROJECT #  |       | DWG #    |         |
|------------|-------|----------|---------|
| NSC        |       |          | 019     |
| SCALE @ A1 | 1:1   | REVISION | A       |
| SCALE @ A3 | 1:200 |          |         |
| DRAWN      | AS    | DATE     | 25/8/21 |
| CHKD       | MR    |          |         |