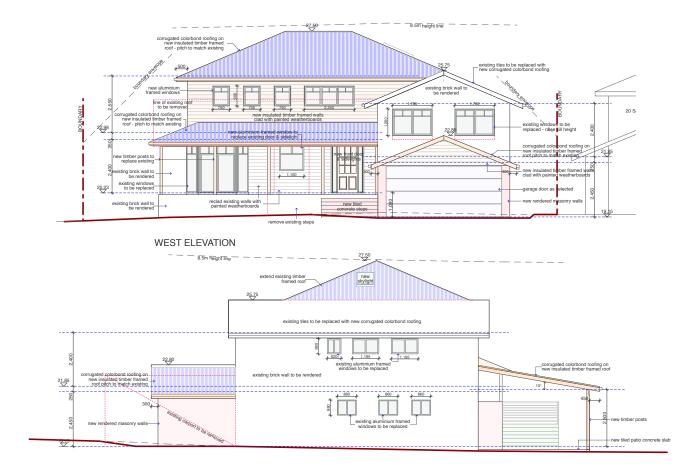

EAST ELEVATION

NORTH ELEVATION

| JO WILLMORE DESIGNS<br>11 Hudson Parade<br>Clareville NSW 2107<br>(02) 9918 2479<br>ABN 27 370 370 173 | PROPOSED ALTERATIONS<br>AND ADDITIONS<br>for: G. & I Stephens<br>at: LOT 1, DP 259940, 22 Samuel Street<br>MONA VALE, 2103 | drawing title<br>ELEVATIONS                                                                                                                   | date: JUNE 2021<br>scale: |
|--------------------------------------------------------------------------------------------------------|----------------------------------------------------------------------------------------------------------------------------|-----------------------------------------------------------------------------------------------------------------------------------------------|---------------------------|
|                                                                                                        |                                                                                                                            | NOTE: Use figured dimension only.<br>Do not scale off drawings . All levels and<br>dimensions to be verified prior to construction<br>of work | drawing number            |