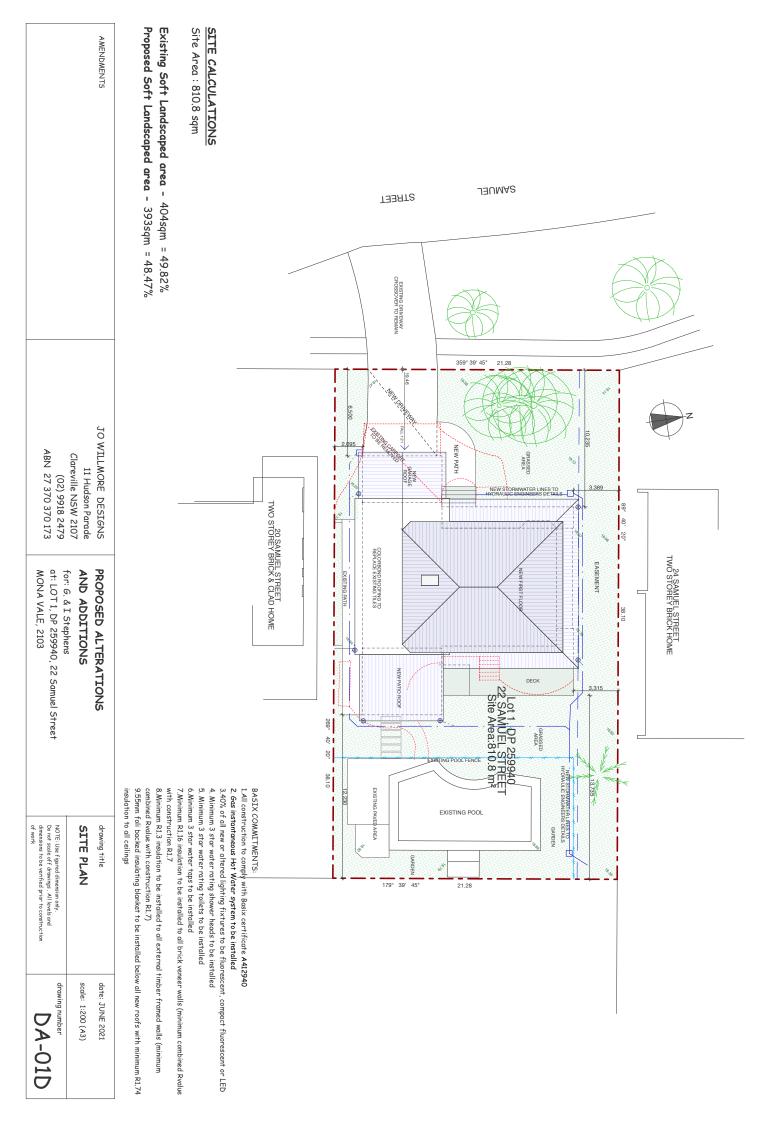

EAST ELEVATION



NORTH ELEVATION

| JO WILLMORE DESIGNS<br>11 Hudson Parade<br>Clareville NSW 2107<br>(02) 9918 2479<br>ABN 27 370 370 173 | PROPOSED ALTERATIONS<br>AND ADDITIONS<br>for: G. & I Stephens<br>at: LOT 1, DP 259940, 22 Samuel Street<br>MONA VALE, 2103 | drawing title<br>ELEVATIONS                                                                                                                   | date: JUNE 2021<br>scale: |
|--------------------------------------------------------------------------------------------------------|----------------------------------------------------------------------------------------------------------------------------|----------------------------------------------------------------------------------------------------------------------------