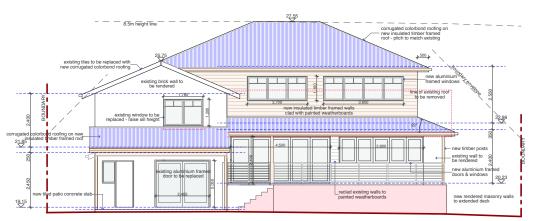

EAST ELEVATION

NORTH ELEVATION

| JO WILLMORE DESIGNS<br>11 Hudson Parade<br>Clareville NSW 2107<br>(02) 9918 2479<br>ABN 27 370 370 173 | PROPOSED ALTERATIONS<br>AND ADDITIONS<br>for: G. & I Stephens<br>at: LOT 1, DP 259940, 22 Samuel Street<br>MONA VALE, 2103 | drawing title<br>ELEVATIONS                                                                                                                   | date: JUNE 2021<br>scale: |
|--------------------------------------------------------------------------------------------------------|----------------------------------------------------------------------------------------------------------------------------|-----------------------------------------------------------------------------------------------------------------------------------------------|---------------------------|
|                                                                                                        |                                                                                                                            | NOTE: Use figured dimension only.<br>Do not scale off drawings . All levels and<br>dimensions to be verified prior to construction<br>of work | drawing number            |