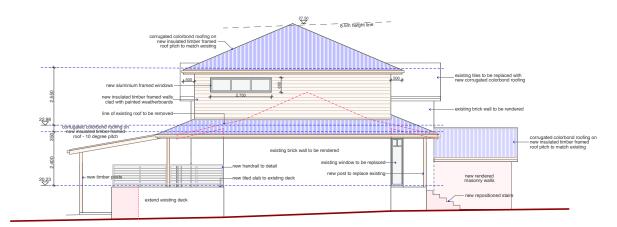

EAST ELEVATION

NORTH ELEVATION

| JO WILLMORE DESIGNS<br>11 Hudson Parade<br>Clareville NSW 2107<br>(02) 9918 2479<br>ABN 27 370 370 173 | PROPOSED ALTERATIONS<br>AND ADDITIONS<br>for: G. & I Stephens<br>at: LOT 1, DP 259940, 22 Samuel Street<br>MONA VALE, 2103 | drawing title<br>ELEVATIONS                                                                                                                   | date: JUNE 2021<br>scale: |
|--------------------------------------------------------------------------------------------------------|----------------------------------------------------------------------------------------------------------------------------|-----------------------------------------------------------------------------------------------------------------------------------------------|---------------------------|
|                                                                                                        |                                                                                                                            | NOTE: Use figured dimension only.<br>Do not scale off drawings . All levels and<br>dimensions to be verified prior to construction<br>of work | drawing number            |