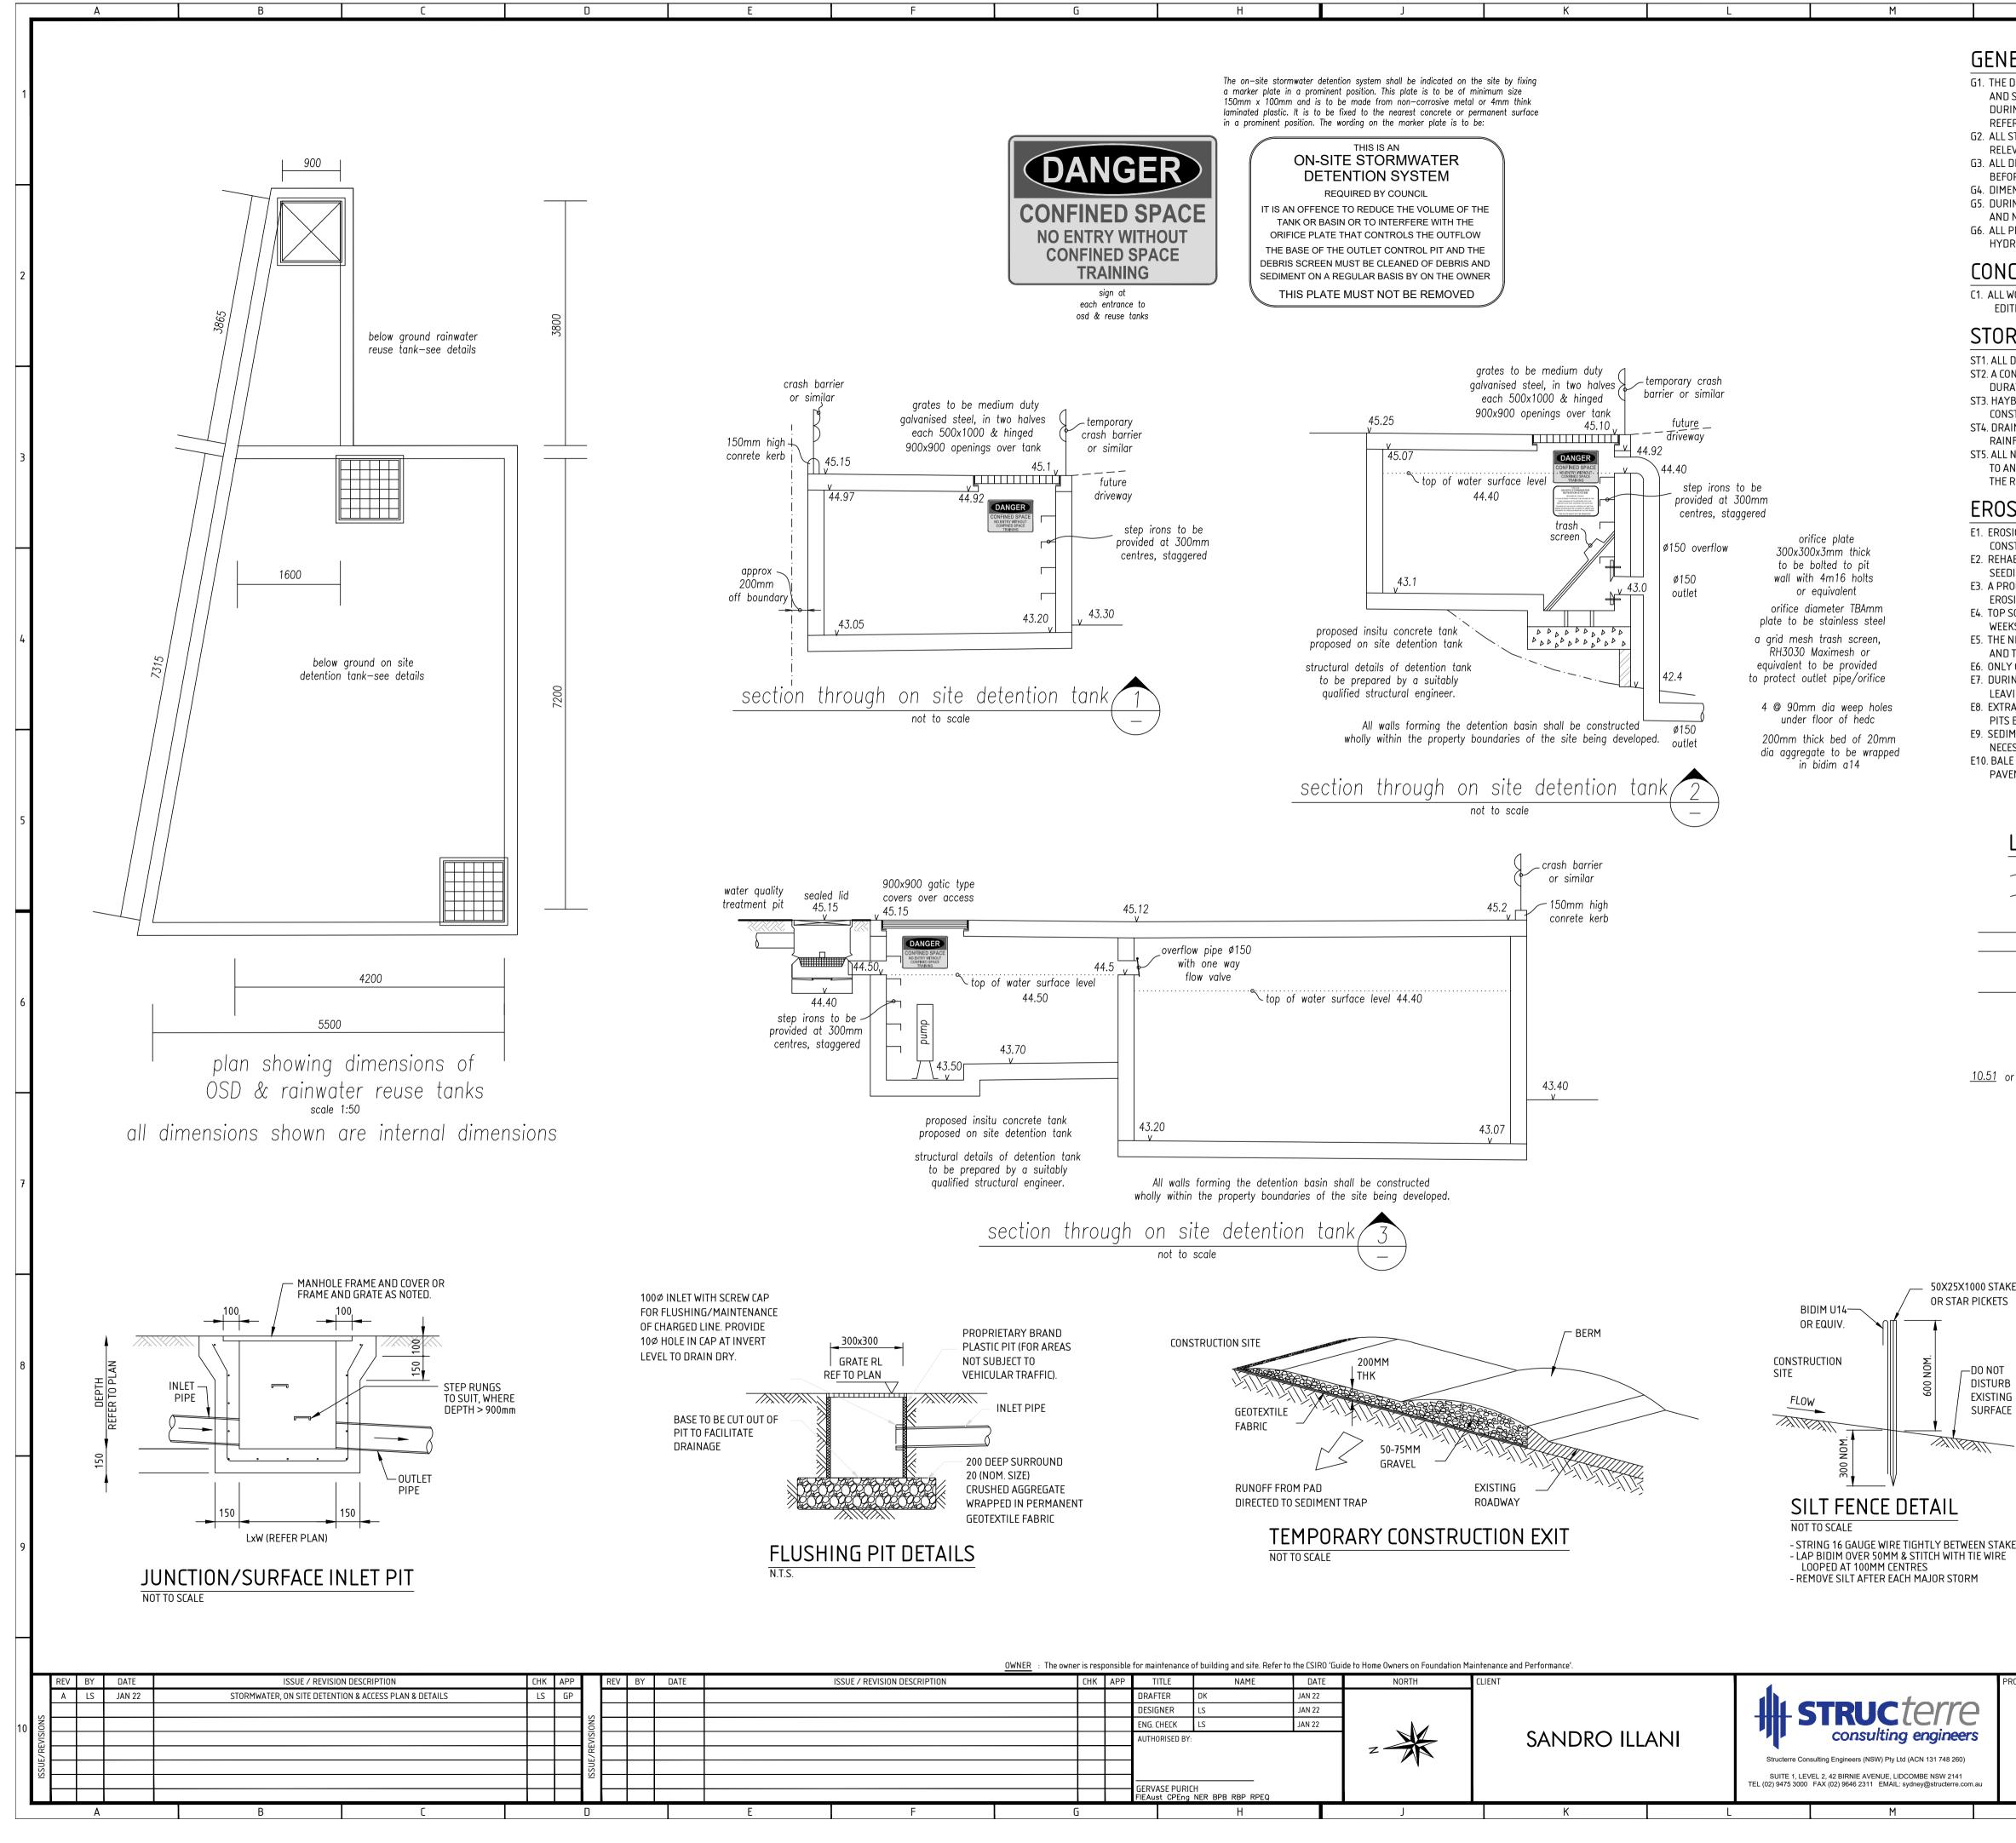

|                                                                                                                                                                                                                                                                                                                                                                                                                                                                                                                                                                                                                                                                                                                                                                                                                                                                                                                                                                                                                                                                                                                                                                                                                                                                                                                                                                                                                                                                                                                                                                                                                                                                                                                                                                                                                                                                                                                                                                                                                                                                                                                                               | N P Q                                                                                                                                                                                                                                                                                                                                                                                                                                                                                                                                                                                                                                                                                                                                                                                     |                    |                                    | R                        |                     |    |
|-----------------------------------------------------------------------------------------------------------------------------------------------------------------------------------------------------------------------------------------------------------------------------------------------------------------------------------------------------------------------------------------------------------------------------------------------------------------------------------------------------------------------------------------------------------------------------------------------------------------------------------------------------------------------------------------------------------------------------------------------------------------------------------------------------------------------------------------------------------------------------------------------------------------------------------------------------------------------------------------------------------------------------------------------------------------------------------------------------------------------------------------------------------------------------------------------------------------------------------------------------------------------------------------------------------------------------------------------------------------------------------------------------------------------------------------------------------------------------------------------------------------------------------------------------------------------------------------------------------------------------------------------------------------------------------------------------------------------------------------------------------------------------------------------------------------------------------------------------------------------------------------------------------------------------------------------------------------------------------------------------------------------------------------------------------------------------------------------------------------------------------------------|-------------------------------------------------------------------------------------------------------------------------------------------------------------------------------------------------------------------------------------------------------------------------------------------------------------------------------------------------------------------------------------------------------------------------------------------------------------------------------------------------------------------------------------------------------------------------------------------------------------------------------------------------------------------------------------------------------------------------------------------------------------------------------------------|--------------------|------------------------------------|--------------------------|---------------------|----|
| THEOREMIS OF LEAST AND ALL CONTRACTOR AND ALL CONTRACTORS AND AL                  | IFRAL NOTES                                                                                                                                                                                                                                                                                                                                                                                                                                                                                                                                                                                                                                                                                                                                                                               |                    |                                    |                          |                     |    |
|                                                                                                                                                                                                                                                                                                                                                                                                                                                                                                                                                                                                                                                                                                                                                                                                                                                                                                                                                                                                                                                                                                                                                                                                                                                                                                                                                                                                                                                                                                                                                                                                                                                                                                                                                                                                                                                                                                                                                                                                                                                                                                                                               | E DRAWINGS SHALL BE READ IN CONJUNCTION WITH ALL OTHER WORKING DRAWINGS<br>O SPECIFICATIONS AND SUCH OTHER WRITTEN INSTRUCTIONS AS MAY BE ISSUED<br>RING THE COURSE OF CONSTRUCTION. ALL DISCREPANCIES AND VARIATIONS SHALL BE<br>ERRED TO THE ENGINEER BEFORE PROCEEDING WITH THE WORK.<br>STRUCTURAL WORK SHALL BE IN ACCORDANCE WITH THE REQUIREMENTS OF ALL<br>EVANT AND CURRENT CODES.<br>DIMENSIONS RELEVANT TO SETTING OUT AND OFF SITE WORK SHALL BE VERIFIED<br>FORE CONSTRUCTION AND/OR FABRICATION IS COMMENCED.<br>ENSIONS SHALL NOT BE OBTAINED BY SCALING THE STRUCTURAL DRAWINGS.<br>RING CONSTRUCTION THE STRUCTURE SHALL BE MAINTAINED IN A STABLE CONDITION<br>D NO PART SHALL BE OVERSTRESSED.<br>. PIPES, ORIFICE PLATES, FLAP VALVES ETC SHALL BE IN ACCORDANCE WITH |                    |                                    |                          |                     | 1  |
| Tenning Press of a strature work of a strature                                        | WORKMANSHIP AND MATERIALS SHALL BE IN ACCORDANCE WITH THE CURRENT                                                                                                                                                                                                                                                                                                                                                                                                                                                                                                                                                                                                                                                                                                                         |                    |                                    |                          |                     | 2  |
| SIDION CONTROL INCOMES<br>SIDION CONTROL INCOMES<br>SIDION CONTROL MALE STORE IN THE ANALE FROM TO COMMENSATION WAR AND LANGE ANALY NA,<br>SIDION CONTROL OF SALE OF PROFESSION OF ALL CONSTRUCTION WAR AND LANGE ANALY NA,<br>SIDION CONTROL OF SALE OF PROFESSION OF ALL CONSTRUCTION WAR AND LANGE ANALY NA,<br>SIDION CONTROL OF SALE OF PROFESSION OF ALL CONSTRUCTION WAR AND LANGE ANALY NA,<br>SIDION CONTROL OF SALE OF PROFESSION OF ALL CONSTRUCTION WAR AND SIDION OF THAN FOR<br>SIDION CONTROL OF SALE OF PROFESSION OF ALL CONSTRUCTION WAR AND SIDION OF THAN FOR<br>SIDION CONTROL OF SALE OF PROFESSION OF ALL CONSTRUCTION WAR AND SIDION OF ALL CONSTRUCTION OF A | DRAINAGE PIPES TO BE SIZED/GRADED AT CC STAGE.<br>ONTINUOUS SILT BARRIER FENCE IS TO BE PROVIDED ALONG LOWER BOUNDARIES FOR<br>RATION OF CONSTRUCTION - REFER DETAIL.<br>YBALE BARRIERS TO BE PROVIDED AROUND INLET PITS FOR DURATION OF<br>ISTRUCTION - REFER DETAIL.<br>AINAGE HAS BEEN DESIGNED IN ACCORDANCE WITH METHODS SET OUT IN 'AUSTRALIAN<br>NFALL AND RUNOFF' (1987).<br>L NECESSARY WORK INVOLVED IN THE CREATION OF EASEMENT/RIGHT OF CONNECTION<br>ANY EXISTING SERVICES AND/OR COVENANTS/RESTRICTIONS TO USER SHALL BE                                                                                                                                                                                                                                                    |                    |                                    |                          |                     | 3  |
|                                                                                                                                                                                                                                                                                                                                                                                                                                                                                                                                                                                                                                                                                                                                                                                                                                                                                                                                                                                                                                                                                                                                                                                                                                                                                                                                                                                                                                                                                                                                                                                                                                                                                                                                                                                                                                                                                                                                                                                                                                                                                                                                               | SION CONTROL MEASURES TO BE IN PLACE PRIOR TO COMMENCEMENT OF ANY<br>ISTRUCTION WORK.<br>IABILITATION INCLUDES COMPLETION OF ALL CONSTRUCTION WORK AND LANDSCAPING,<br>DING OR TURFING OF ALL BATTERS AND FILL AREAS.<br>ROGRAM OF PROGRESSIVE REHABILITATION SHOULD BE IMPLEMENTED TO MINIMISE<br>DSION.                                                                                                                                                                                                                                                                                                                                                                                                                                                                                 |                    |                                    |                          | WBA PTY.            |    |
| LEGEEND<br>LEGEEND                                                                                                                                                                                                                                                                                                                                                                                                                                                                                                                                                                                                                                                                                                                                                                                                                                                                                                                                                                                                                                                                                                                                                                                                                                                                                                                                                                                                                                                                                                                                                                                                                                                                                                                                                                                                                                                                                                                                                                                                                                                                                                                            | EKS.<br>NEAREST COUNCIL PIT SHALL BE PROTECTED WITH SAND BAG SEDIMENT TRAPS<br>D TRAFFIC BARRIERS ACCORDING TO AS 1742.3 - 1985.<br>Y ONE CONSTRUCTION ENTRY/EXIT SHALL BE USED DURING CONSTRUCTION.<br>RING WET WEATHER MUD IS TO BE HOSED OFF ON THE RAMP PRIOR TO VEHICLES<br>VING THE SITE.<br>RA HAY BALES TO BE STORED AT SITE FOR THE USE OF ANY OPEN TRENCHES,<br>S ETC.                                                                                                                                                                                                                                                                                                                                                                                                          |                    |                                    |                          | FROM STRUCTERRE     | 4  |
| LEGEND   400   - PROPOSED CONTURES    000   - PROPOSED CONTURES    00   - PROPOSED CONTURES    01   - PROPOSED CONTERLOW PATH                                                                                                                                                                                                                                                                                                                                                                                                                                                                                                                                                                                                                                                                                                                                                                                                                                                                                                                                                                                                                                                                                                                                                                                                                                                                                                                           | ESSARY.<br>LE BARRIERS TO BE REMOVED FOLLOWING COMPLETION OF ALL CONSTRUCTION WORKS,                                                                                                                                                                                                                                                                                                                                                                                                                                                                                                                                                                                                                                                                                                      |                    |                                    |                          | EN OR FORMAL        | 5  |
| POSITING PIPE ORECTION OF FALL 11% MIN UN 0.1 PROPERTY BOUNDARY ORECTION OF FALL 11% MIN UN 0.1 PROPERTY BOUNDARY ORECTION OF FALL 11% MIN UN 0.1 PROPERTY BOUNDARY ORECTION OF FALL 11% MIN UN 0.1 PROPOSED UVER LUB MITH SCREWCAP LUC. ×  · • • • • • • • • • • • • • • • •                                                                                                                                                                                                                                                                                                                                                                                                                                                                                                                                                                                                                                                                                                                                                                                                                                                                                                                                                                                                                                                                                                                                                                                                                                                                                                                                                                                                                                                                                                                                                                                                                                                                                                                                                                                                                                                                 | 40.0   - EXISTING CONTOURS     40.0   - PROPOSED CONTOURS     DP。   - PROPOSED DOWNPIPE (100x50/Ø90 U.N.OREFER DETAILS)                                                                                                                                                                                                                                                                                                                                                                                                                                                                                                                                                                                                                                                                   |                    |                                    |                          | PART WITHOUT WRITT  |    |
| or    • PROPOSED SPOT LEVEL     • PROPOSED SUBSTICE VELL     • PROPOSED SUBSTICE VELL       • PROPOSED JUNCTION PTT UPI     • • • • • • • • • • • • • • • •                                                                                                                                                                                                                                                                                                                                                                                                                                                                                                                                                                                                                                                                                                                                                                                                                                                                                                                                                                                                                                                                                                                                                                                                                                                                                                                                                                                                                                                                                                                                                                                                                                                                                                                                                                                                                                                                                                                                                                                   | - EXISTING PIPE - DIRECTION OF FALL (1% MIN U.N.O.) - PROPERTY BOUNDARY - INSPECTION RISER/CLEANING EYE (DIA. TO MATCH PIPE) WITH SCREWCAP LID.                                                                                                                                                                                                                                                                                                                                                                                                                                                                                                                                                                                                                                           |                    |                                    |                          | BE USED IN WHOLE OR | 6  |
| KES<br>B<br>G<br>E<br>CUENT REF. No.<br>N/A<br>PROPOSED SUBDIVISION AT<br>7 COOLEENA ROAD ALLAMBIE HEIGHTS<br>IN RELATION TO 7 COOLEENA ROAD,<br>ALLAMBIE HEIGHTS<br>STORMWATER DRAINAGE<br>OSD & ACCESS DETAILS<br>C403 A                                                                                                                                                                                                                                                                                                                                                                                                                                                                                                                                                                                                                                                                                                                                                                                                                                                                                                                                                                                                                                                                                                                                                                                                                                                                                                                                                                                                                                                                                                                                                                                                                                                                                                                                                                                                                                                                                                                    | or $\otimes \sqrt{2}^{\circ}$ - PROPOSED SPOT LEVEL<br>- PROPOSED GRATED SURFACE INLET PIT (GSIP)<br>- PROPOSED JUNCTION PIT (JP)<br>$\otimes$ - PIT No. (REFER TO PIT SCHEDULE)                                                                                                                                                                                                                                                                                                                                                                                                                                                                                                                                                                                                          |                    |                                    |                          | PTY. LTD. AND MAY   | 7  |
| ROJECT PROPOSED SUBDIVISION AT<br>7 COOLEENA ROAD ALLAMBIE HEIGHTS<br>IN RELATION TO 7 COOLEENA ROAD,<br>ALLAMBIE HEIGHTS<br>STORMWATER DRAINAGE<br>OSD & ACCESS DETAILS                                                                                                                                                                                                                                                                                                                                                                                                                                                                                                                                                                                                                                                                                                                                                                                                                                                                                                                                                                                                                                                                                                                                                                                                                                                                                                                                                                                                                                                                                                                                                                                                                                                                                                                                                                                                                                                                                                                                                                      |                                                                                                                                                                                                                                                                                                                                                                                                                                                                                                                                                                                                                                                                                                                                                                                           |                    |                                    |                          | SOLE PROPERTY OF    |    |
| KES   INTEGRAL KERB (I.K.)<br>N.T.S.   INTEGRAL KERB (I.K.)   INTEGRAL KERB (I.K.)     PROPOSED SUBDIVISION AT<br>7 COOLEENA ROAD ALLAMBIE HEIGHTS<br>IN RELATION TO 7 COOLEENA ROAD,<br>ALLAMBIE HEIGHTS   INTEGRAL KERB (I.K.)   INTEGRAL KERB (I.K.)     STORMWATER DRAINAGE<br>OSD & ACCESS DETAILS   INTEGRAL KERB (I.K.)   INTEGRAL KERB (I.K.)   INTEGRAL KERB (I.K.)                                                                                                                                                                                                                                                                                                                                                                                                                                                                                                                                                                                                                                                                                                                                                                                                                                                                                                                                                                                                                                                                                                                                                                                                                                                                                                                                                                                                                                                                                                                                                                                                                                                                                                                                                                  |                                                                                                                                                                                                                                                                                                                                                                                                                                                                                                                                                                                                                                                                                                                                                                                           |                    |                                    |                          | PTY. LTD.: THESE    | 8  |
| PROPOSED SUBDIVISION AT<br>7 COOLEENA ROAD ALLAMBIE HEIGHTS<br>IN RELATION TO 7 COOLEENA ROAD,<br>ALLAMBIE HEIGHTS<br>STORMWATER DRAINAGE<br>OSD & ACCESS DETAILS                                                                                                                                                                                                                                                                                                                                                                                                                                                                                                                                                                                                                                                                                                                                                                                                                                                                                                                                                                                                                                                                                                                                                                                                                                                                                                                                                                                                                                                                                                                                                                                                                                                                                                                                                                                                                                                                                                                                                                             | INTEGRAL KERB (I.K.)                                                                                                                                                                                                                                                                                                                                                                                                                                                                                                                                                                                                                                                                                                                                                                      | ANE                |                                    |                          | STRUCTEI            | 9  |
|                                                                                                                                                                                                                                                                                                                                                                                                                                                                                                                                                                                                                                                                                                                                                                                                                                                                                                                                                                                                                                                                                                                                                                                                                                                                                                                                                                                                                                                                                                                                                                                                                                                                                                                                                                                                                                                                                                                                                                                                                                                                                                                                               | PROPOSED SUBDIVISION AT<br>7 COOLEENA ROAD ALLAMBIE HEIGHTS<br>IN RELATION TO 7 COOLEENA ROAD,<br>ALLAMBIE HEIGHTS<br>STORMWATER DRAINAGE                                                                                                                                                                                                                                                                                                                                                                                                                                                                                                                                                                                                                                                 | SCALE<br>STRUCTERR | E JOB No.<br><b>3.2</b><br>EF. No. | 1:100<br>1.9190.2<br>REV |                     | 10 |
|                                                                                                                                                                                                                                                                                                                                                                                                                                                                                                                                                                                                                                                                                                                                                                                                                                                                                                                                                                                                                                                                                                                                                                                                                                                                                                                                                                                                                                                                                                                                                                                                                                                                                                                                                                                                                                                                                                                                                                                                                                                                                                                                               |                                                                                                                                                                                                                                                                                                                                                                                                                                                                                                                                                                                                                                                                                                                                                                                           |                    | L-40 <u>3</u>                      |                          |                     |    |