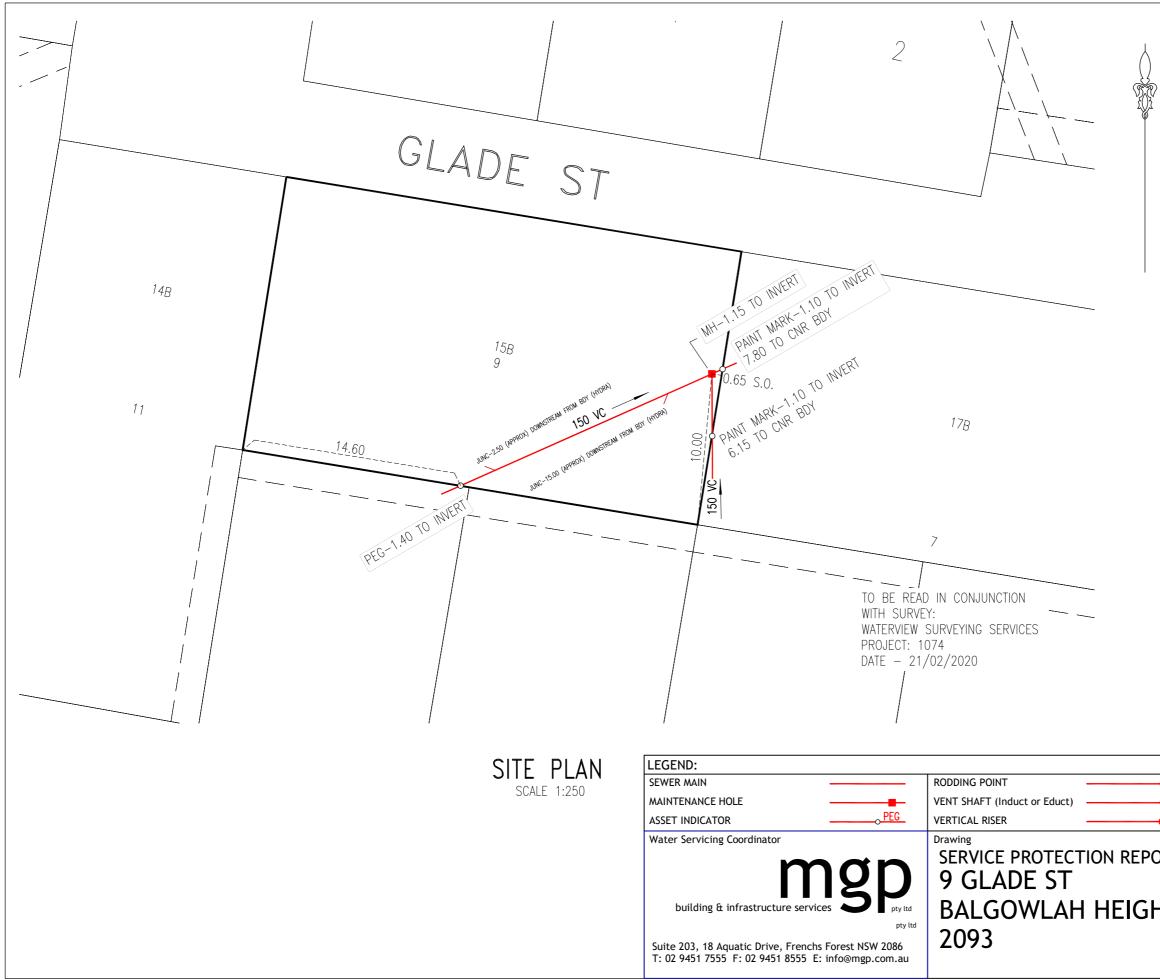

|  | SERVICE | LOCATION                                                                                                                               | PRINT                         | LEGEND:                                                       |            |                              |      |
|--|---------|----------------------------------------------------------------------------------------------------------------------------------------|-------------------------------|---------------------------------------------------------------|------------|------------------------------|------|
|  |         | NOT TO SCALE                                                                                                                           |                               | SEWER MAIN                                                    |            | RODDING POINT                | R.   |
|  |         |                                                                                                                                        |                               | MAINTENANCE HOLE                                              |            | VENT SHAFT (Induct or Educt) | o V. |
|  |         |                                                                                                                                        |                               | ASSET INDICATOR                                               | <u>PEG</u> | VERTICAL RISER               | VE   |
|  |         | Water Servicing Coordinator<br>building & infrastructure serv<br>Suite 203, 18 Aquatic Drive, Frenc<br>T: 02 9451 7555 F: 02 9451 8555 | pty ltd<br>hs Forest NSW 2086 | Drawing<br>SERVICE PROTECT<br>9 GLADE ST<br>BALGOWLAH<br>2093 |            |                              |      |