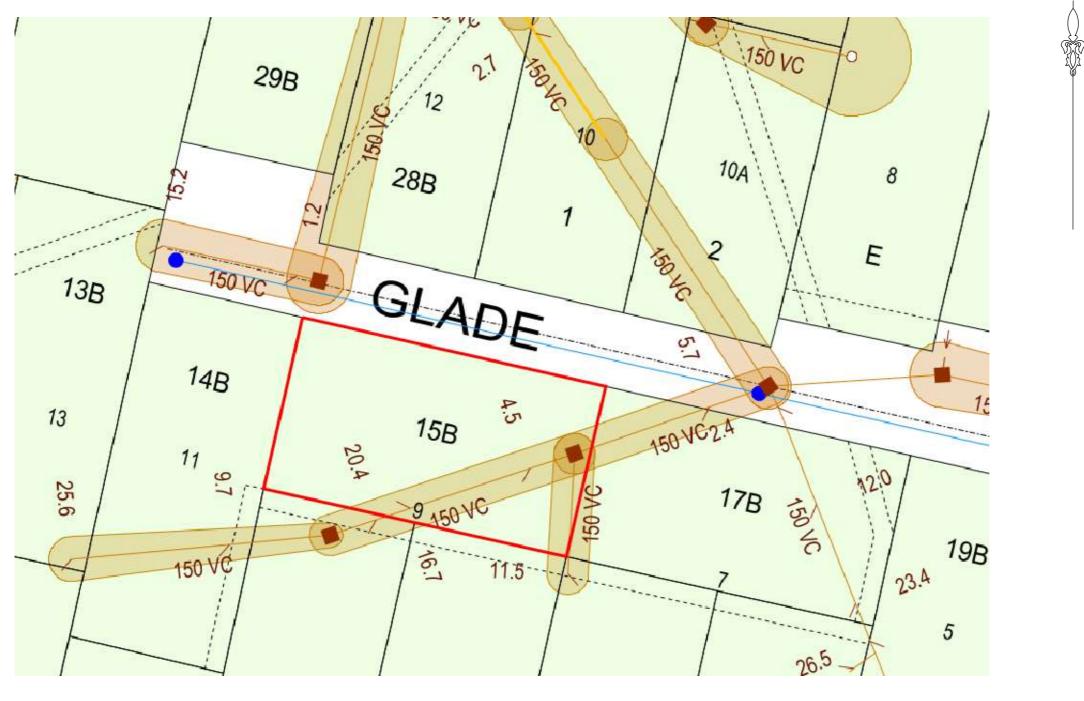

|  | SERVICE | LOCATION                                                                                                                               | PRINT                         | LEGEND:                                                       |            |                              |      |
|--|---------|----------------------------------------------------------------------------------------------------------------------------------------|-------------------------------|---------------------------------------------------------------|------------|------------------------------|------|
|  |         | NOT TO SCALE                                                                                                                           |                               | SEWER MAIN                                                    |            | RODDING POINT                | R.   |
|  |         |                                                                                                                                        |                               | MAINTENANCE HOLE                                              |            | VENT SHAFT (Induct or Educt) | o V. |
|  |         |                                                                                                                                        |                               | ASSET INDICATOR                                               | <u>PEG</u> | VERTICAL RISER               | VE   |
|  |         | Water Servicing Coordinator<br>building & infrastructure serv<br>Suite 203, 18 Aquatic Drive, Frenc<br>T: 02 9451 7555 F: 02 9451 8555 | pty ltd<br>hs Forest NSW 2086 | Drawing<br>SERVICE PROTECT<br>9 GLADE ST<br>BALGOWLAH<br>2093 |            |                              |      |