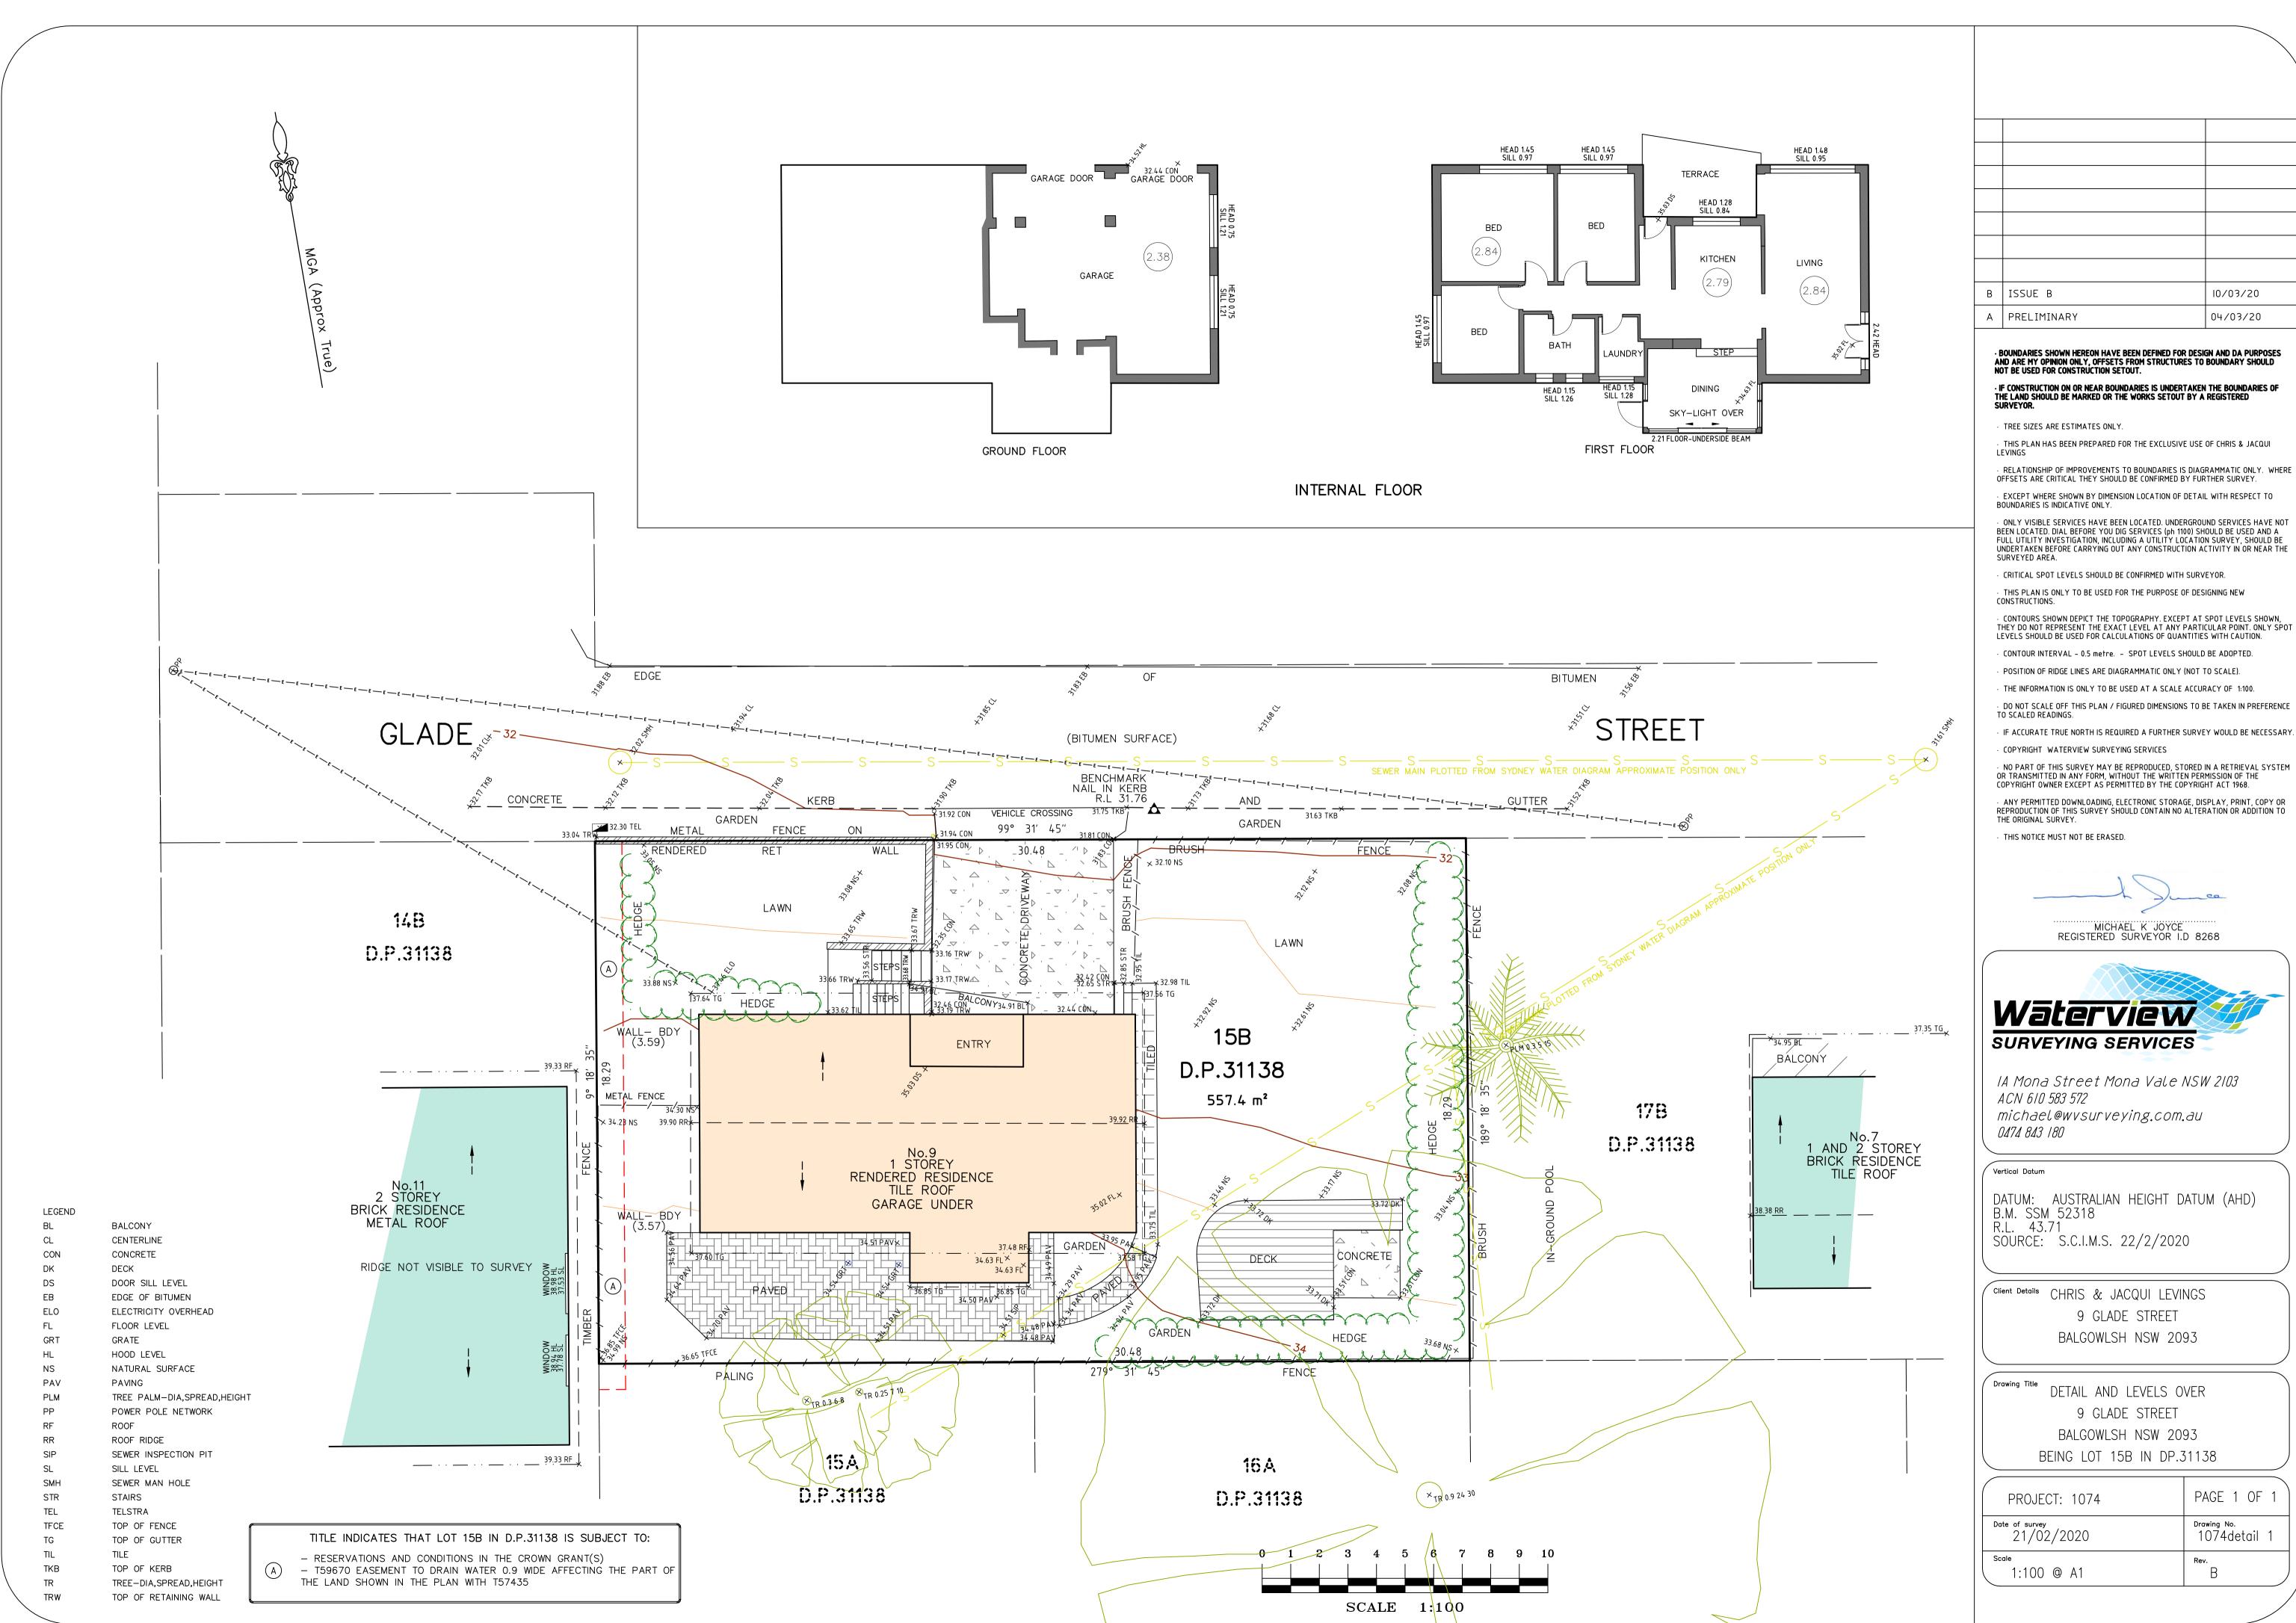

## NOTES:

- 1. I, MARC GAUDRY OF MGP BUILDING & INFRASTRUCTURE SERVICES PTY LTD BEING ACCREDITED TO CARRY OUT A SERVICE PROTECTION REPORT, CERTIFY THAT THE INFORMATION SHOWN ON THIS REPORT HAS BEEN PREPARED IN ACCORDANCE WITH THE RELEVANT INSTRUCTIONS AND
- ACCEPT FULL RESPONSIBILITY FOR THE ACCURACY OF THE INFORMATION ON THIS REPORT.
- 2. FOR THE PURPOSE OF THIS REPORT, "BOUNDARY" REFERS TO THE ACTUAL PROPERTY BOUNDARY AS IDENTIFIED IN THE PROPERTY SURVEY PLAN. PHYSICAL MEASUREMENTS HAVE BEEN TAKEN FROM FIXED STRUCTURES (FENCES, RETAINING WALLS, BUILDINGS ETC) AND USED TO TIE THE LOCATION OF THE SYDNEY WATER ASSET(S) TO THE PROPERTY BOUNDARY.
- 3. NO BOUNDARY SURVEY HAS BEEN UNDERTAKEN. BEARINGS, DIMENSIONS AND AREA ARE FROM TITLE ONLY AND ARE SUBJECT TO CONFIRMATION BY BOUNDARY