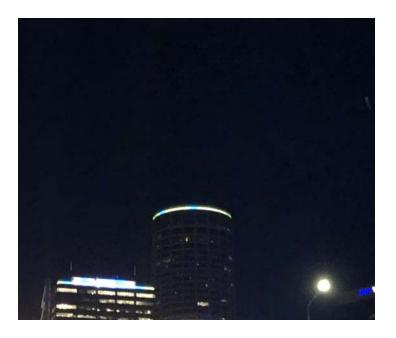

## 638 Pittwater Road BROOKVALE

The proposed development at 638 Pittwater Road Brookvale includes an architectural feature at the corner of the building 2 metres above the main roof. The feature is in the form of an illuminated light disk.

## Light Disk

The light disk will provide a distinctive feature to highlight the corner of the block and the intersection with Orchard Road at a slight change in direction along Pittwater Road.

It will give some presence and significance to the corner of the building which is also above the ground floor entry to the main commercial space of the building.

The light disk will provide a landmark point - day and night- along Pittwater road for people in cars and other vehicles passing this location on their journey.

Barry Rush