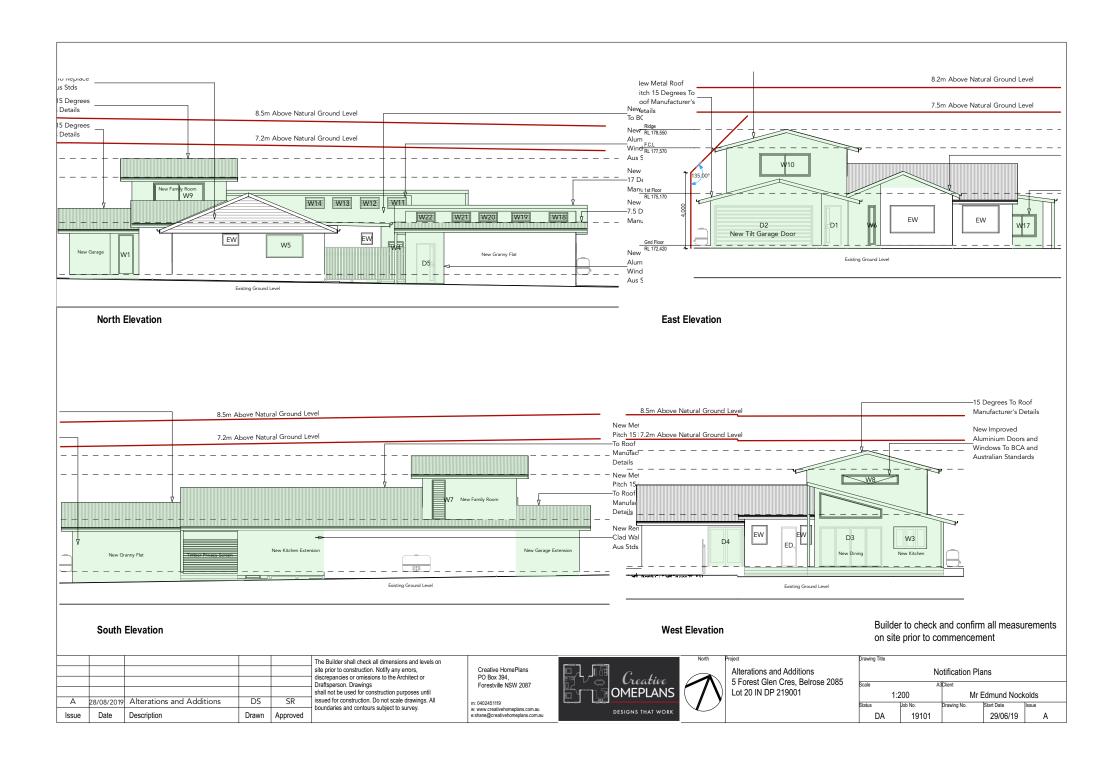

New Metal Roof Pitch 7.5 Degrees
To Roof Manufacturer's Details

New Improved Aluminium Doors and
Windows To BCA and Australian Standards

New Metal Roof Pitch 17 Degrees

To Roof Manufacturer's Details

Widge Height RL 176,088

Ridge Height RL 176,088

Ground Floor CL 174,760

Windows To BCA and Australian Standards

New Granny Flat

Ground Floor FFL 172,060

West Elevation Secondary Dwelling