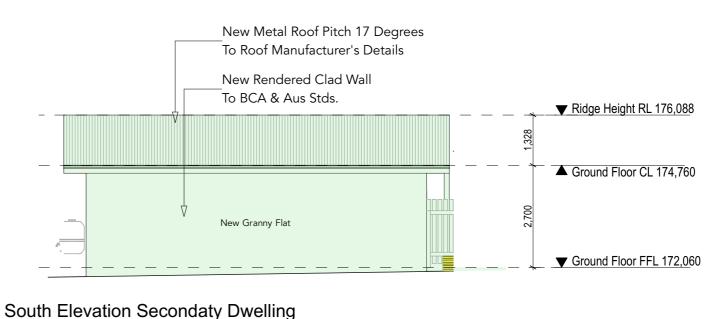

New Metal Roof Pitch 7.5 Degrees
To Roof Manufacturer's Details

New Improved Aluminium Doors and
Windows To BCA and Australian Standards

New Metal Roof Pitch 17 Degrees

To Roof Manufacturer's Details

Widge Height RL 176,088

Ridge Height RL 176,088

Ground Floor CL 174,760

Windows To BCA and Australian Standards

New Granny Flat

Ground Floor FFL 172,060

West Elevation Secondary Dwelling





## North Elevation Secondary Dwelling

Builder to check and confirm all measurements on site prior to commencement

| Α     | 28/08/2019 | Alterations and Additions | DS    | SR       |
|-------|------------|---------------------------|-------|----------|
| Issue | Issue Date | Description               | Drawn | Approved |

The Builder shall check all dimensions and levels on site prior to construction. Notify any errors, discrepancies or omissions to the Architect or Draftsperson. Drawings shall not be used for construction purposes until issued for construction.

Do not scale drawings. All boundaries and contours subject to survey.

Creative HomePlans PO Box 394, Forestville NSW 2087

m: 0402451119 w: www.creativehomeplans.com.au e:shane@creativehomeplans.com.au



| North        | Pr