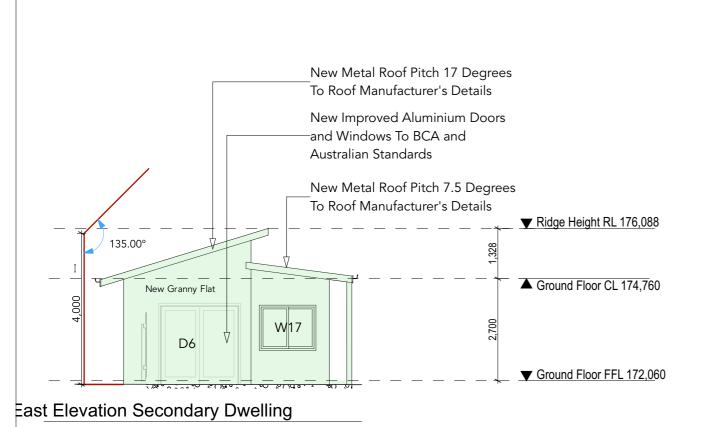

New Metal Roof Pitch 7.5 Degrees
To Roof Manufacturer's Details

New Improved Aluminium Doors and
Windows To BCA and Australian Standards

New Metal Roof Pitch 17 Degrees

To Roof Manufacturer's Details

Widge Height RL 176,088

Ridge Height RL 176,088

Ground Floor CL 174,760

Windows To BCA and Australian Standards

New Granny Flat

Ground Floor FFL 172,060

West Elevation Secondary Dwelling





## North Elevation Secondary Dwelling

Builder to check and confirm all measurements on site prior to commencement

| Α     | 28/08/2019 | Alterations and Additions | DS    | SR       |
|-------|------------|---------------------------|-------|----------|
| Issue | Issue Date | Description               | Drawn | Approved |

The Builder shall check all dimensions and levels on site prior to co