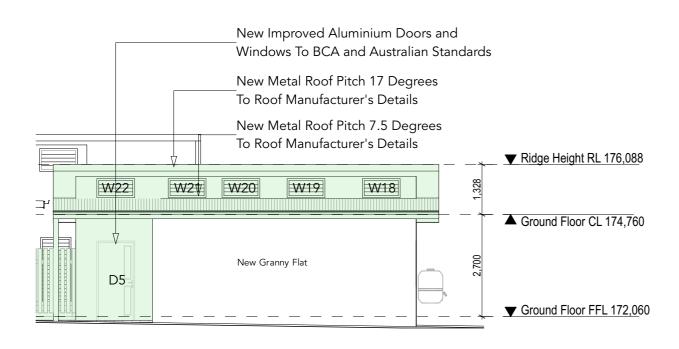

New Metal Roof Pitch 7.5 Degrees
To Roof Manufacturer's Details

New Improved Aluminium Doors and
Windows To BCA and Australian Standards

New Metal Roof Pitch 17 Degrees

To Roof Manufacturer's Details

Widge Height RL 176,088

Ridge Height RL 176,088

Ground Floor CL 174,760

Windows To BCA and Australian Standards

New Granny Flat

Ground Floor FFL 172,060

West Elevation Secondary Dwelling





## North Elevation Secondary Dwelling

Builder to check and confirm all measurements on site prior to commencement

| Α     | 28/08/2019 | Alterations and Additions | DS    | SR       |
|-------|------------|---------------------------|-------|----------|
| Issue | Issue Date | Description               | Drawn | Approved |

The Builder shall check all dimensions and levels on site prior to construction. Notify any errors, discrepancies or omissions to the Architect or Draftsperson. Drawings shall not be used for construction purposes until issued for construction.

Do not scale drawings. All boundaries and contours subject to survey.

Creative HomePlans PO Box 394, Forestville NSW 2087

m: 0402451119 w: www.creativehomeplans.com.au e:shane@creativehomeplans.com.au



| North        |